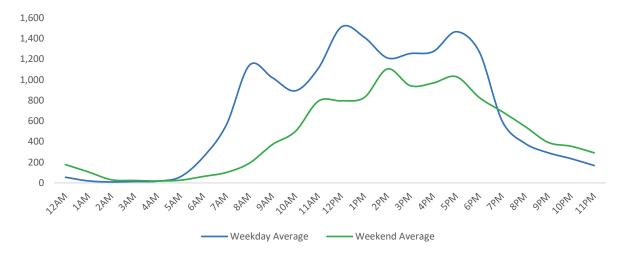

#### Total Pedestrian Counts

\*Throughout this report, month-on-month trends are calculated using daily averages