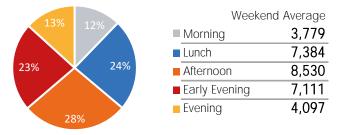

| Weekda        | iy Average |
|---------------|------------|
| Morning       | 3,869      |
| Lunch         | 12,516     |
| Afternoon     | 13,363     |
| Early Evening | 12,193     |
| Evening       | 4,810      |