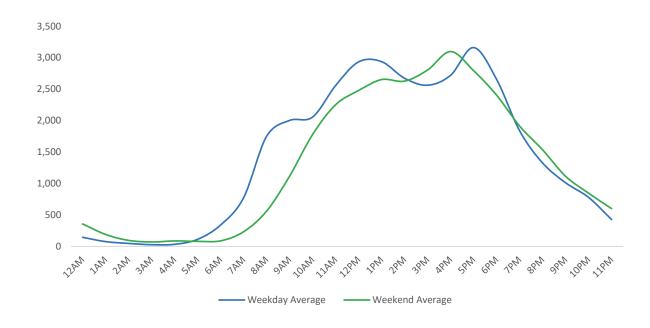

Average     | 23,128                  | 22,678                   | 22,484              | 27,375                    | 31,786                  | 25,465                    | 18,259           |
| % v 2021 Change        | 42.7%                   | 27.7%                    | 44.5%               | 55.0%                     | 19.2%                   | 52.7%                     | 35.1%            |
| 2019 Daily Average     | 37,177                  | 33,743                   | 35,295              | 34,311                    | 36,097                  | 27,880                    | 18,093           |
| % v 2019 Change        | -11.2%                  | -14.2%                   | -8.0%               | 23.7%                     | 4.9%                    | 39.5%                     | 36.4%            |





5th Ave at 38th St

| Weekda        | iy Average |
|---------------|------------|
| Morning       | 6,924      |
| Lunch         | 8,427      |
| Afternoon     | 7,956      |
| Early Evening | 7,655      |
| Evening       | 3,545      |



#### 5th Ave at 42nd St

| November Daily Average | Monday<br><b>49,586</b> | Tuesday<br><b>51,549</b> | Wednesday<br>56,427 | Thursday<br><b>55,977</b> | Friday<br><b>56,226</b> | Saturday<br>62,222 | Sunday<br><b>35,511</b> |
|------------------------|-------------------------|--------------------------|---------------------|---------------------------|-------------------------|--------------------|-------------------------|
| October Daily Average  | 46,544                  | 51,856                   | 55,850              | 58,031