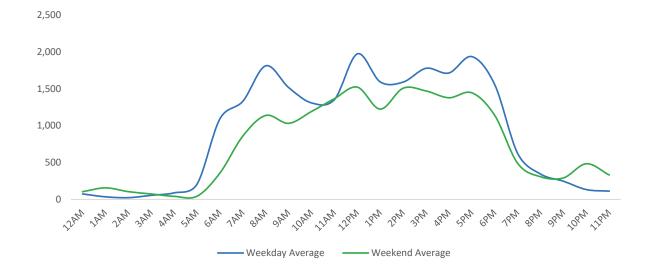

#### Total Pedestrian Counts

\*Throughout this report, month-on-month trends are calculated using daily averages