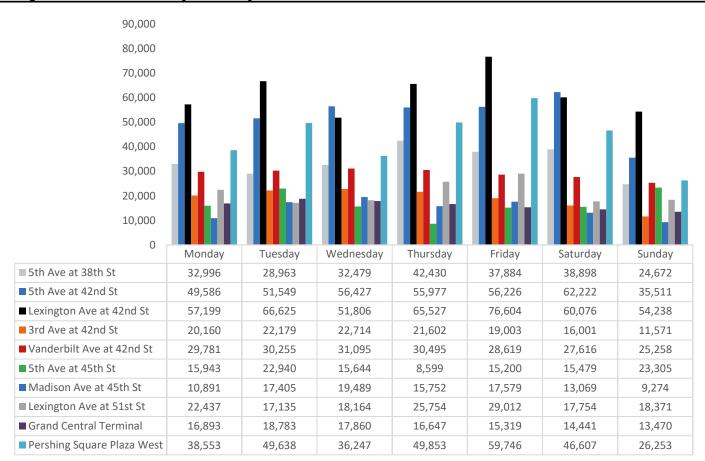

#### Average Pedestrian Counts by Weekday

\*counts for Grand Central Terminal are only for the entrance to Grand Central Terminal corner of Vanderbilt Ave and 42nd St.

| November Daily Average | Monday<br><b>32,996</b> | Tuesday<br><b>28,963</b> | Wednesday<br>32,479 | Thursday<br><b>42,430</b> | Friday<br><b>37,884</b> | Saturday<br><b>38,898</b> | Sunday<br>24,672 |
|------------------------|-------------------------|--------------------------|---------------------|---------------------------|-------------------------|---------------------------|------------------|
| October Daily Average  | 25,657                  | 30,633                   | 32,093              | 33,581                    | 33,222                  | 30,940                    | 24,072           |
| MoM% Change            | 28.6%                   | -5.5%                    | 1.2%                | 26.4%                     | 14.0%                   | 25.7%                     | -1.0%            |
| 2021 Daily Average     | 23,128                  | 22,678                   | 22,484              | 27,375                    | 31,786                  | 25,465                    | 18,259           |
| % v 2021 Change        | 42.7%                   | 27.7%                    | 44.5%               | 55.0%                     | 19.2%                   | 52.7%                     | 35.1%            |
| 2019 Daily Average     | 37,177                  | 33,743                   | 35,295              | 34,311                    | 36,097                  | 27,880                    | 18,093           |
| % v 2019 Change        | -11.2%                  | -14.2%                   | -8.0%               | 23.7%                     | 4.9%                    | 39.5%                     | 36.4%            |