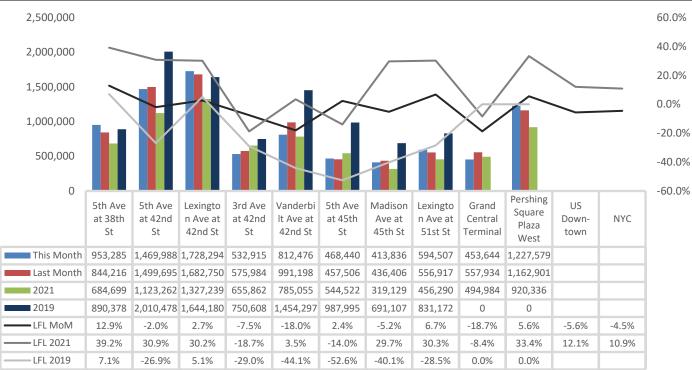

#### Total Pedestrian Counts

\*Throughout this report, month-on-month trends are calculated using daily averages

#### 5th Ave at 42nd St

| November Daily Average | Monday<br><b>49,586</b> | Tuesday<br><b>51,549</b> | Wednesday<br>56,427 | Thursday<br><b>55,977</b> | Friday<br><b>56,226</b> | Saturday<br>62,222 | Sunday<br><b>35,511</b> |
|------------------------|-------------------------|--------------------------|---------------------|---------------------------|-------------------------|--------------------|-------------------------|
| October Daily Average  | 46,544                  | 51,856                   | 55,850              | 58,031                    | 59,088                  | 57,264             | 46,291                  |
| MoM% Change            | 6.5%                    | -0.6%                    | 1.0%                | -3.5%                     | -4.8%                   | 8.7%               | -23.3%                  |
| 2021 Daily Average     | 35,695                  | 38,634                   | 40,069              | 43,616                    | 47,138                  | 44,247             | 31,417                  |
| % v 2021 Change        | 38.9%                   | 33.4%                    | 40.8%               | 28.3%                     | 19.3%                   | 40.6%              | 13.0%                   |
| 2019 Daily Average     | 78,994                  | 80,703                   | 79,630              | 75,520                    | 82,425                  | 67,190             | 38,158                  |
| % v 2019 Change        | -37.2%                  | -36.1%                   | -29.1%              | -25.9%                    | -31.8%                  | -7.4%              | -6.9%                   |

### Lexington Ave at 42nd St

| November Daily Average | Monday<br>57,199 | Tuesday<br><b>66,625</b> | Wednesday<br>51,806 | Thursday<br><b>65,527</b> | Friday<br><b>76,604</b> | Saturday<br><b>60,076</b> | Sunday<br>54,238 |
|------------------------|------------------|--------------------------|---------------------|---------------------------|-------------------------|---------------------------|------------------|
| October Daily Average  | 56,918           | 76,565                   | 51,102              | 57,987                    | 68,635                  | 57,508                    | 51,974           |
| MoM% Change            | 0.5%             | -13.0%                   | 1.4%                | 13.0%                     | 11.6%                   | 4.5%                      | 4.4%             |
| 2021 Daily Average     | 50,071           | 48,000                   | 43,317              | 52,565                    | 57,913                  | 48,729                    | 31,215           |
| % v 2021 Change        | 14.2%            | 38.8%                    | 19.6%               | 24.7%                     | 32.3%                   | 23.3%                     | 73.8%            |
| 2019 Daily Average     | 73,900           | 66,773                   | 63,263              | 59,322                    | 68,682                  | 46,612                    | 32,494           |
| % v 2019 Change        | -22.6%           | -0.2%                    | -18.1%              | 10.5%                     | 11.5%                   | 28.9%                     | 66.9%            |

# 3rd Ave at 42nd St

| November Daily Average | Monday<br><b>20,160</b> | Tuesday<br><b>22,179</b> | Wednesday<br>22,714 | Thursday<br><b>21,602</b> | Friday<br><b>19,003</b> | Saturday<br><b>16,001</b> | Sunday<br>11,571 |
|------------------------|-------------------------|--------------------------|---------------------|---------------------------|-------------------------|---------------------------|------------------|
| October Daily Average  | 18,224                  | 22,373                   | 23,870              | 24,889                    | 24,123                  | 17,033                    | 13,485           |
| MoM% Change            | 10.6%                   | -0.9%                    | -4.8%               | -13.2%                    | -21.2%                  | -6.1%                     | -14.2%           |
| 2021 Daily Average     | 23,200                  | 22,602                   | 24,220              | 26,695                    | 29,222                  | 21,327                    | 16,700           |
| % v 2021 Change        | -13.1%                  | -1.9%                    | -6.2%               | -19.1%                    | -35.0%                  | -25.0%                    | -30.7%           |
| 2019 Daily Average     | 31,549                  | 32,472                   | 33,221              | 31,783                    | 33,811                  | 14,653                    | 10,164           |
| % v 2019 Change        | -36.1%                  | -31.7%                   | -31.6%              | -32.0%                    | -43.8%                  | 9.2%                      | 13.8%            |

## Vanderbilt Ave at 42nd St

| November Daily Average | Monday<br><b>29,781</b> | Tuesday<br><b>30,255</b> | Wednesday<br><b>31,095</b> | Thursday<br><b>30,495</b> | Friday<br><b>28,619</b> | Saturday<br>27,616 | Sunday<br><b>25,258</b> |
|------------------------|-------------------------|--------------------------|----------------------------|---------------------------|-------------------------|--------------------|-------------------------|
| October Daily Average  | 32,132                  | 33,979                   | 36,464                     | 36,447                    | 37,738                  | 38,974             | 32,066                  |
| MoM% Change            | -7.3%                   | -11.0%                   | -14.7%                     | -16.3%                    | -24.2%                  | -29.1%             | -21.2%                  |
| 2021 Daily Average     | 23,659                  | 26,077                   | 28,227                     | 28,578                    | 30,988                  | 33,722             | 25,015                  |
| % v 2021 Change        | 25. <b>9%</b>           | 16.0%                    | 10.2%                      | 6.7%                      | -7.6%                   | -18.1%             | 1.0%                    |
| 2019 Daily Average     | 52,833                  | 54,420                   | 54,307                     | 52,389                    | 57,339                  | 56,103             | 36,184                  |
| % v 2019 Change        | -43.6%                  | -44.4%                   | -42.7%                     | -41.8%                    | -50.1%                  | -50.8%             | -30.2%                  |

### 5th Ave at 45th St

| November Daily Average | Monday<br><b>15,943</b> | Tuesday<br><b>22,940</b> | Wednesday<br>15,644 | Thursday<br><b>8,599</b> | Friday<br><b>15,200</b> | Saturday<br><b>15,479</b> | Sunday<br><b>23,305</b> |
|------------------------|-------------------------|--------------------------|---------------------|--------------------------|-------------------------|---------------------------|-------------------------|
| October Daily Average  | 9,146                   | 20,501                   | 13,341              | 18,202                   | 16,044                  | 14,811                    | 22,333                  |
| MoM% Change            | 74.3%                   | 11.9%                    | 17.3%               | -52.8%                   | -5.3%                   | 4.5%                      | 4.4%                    |
| 2021 Daily Average     | 15,577                  | 19,963                   | 13,088              | 17,623                   | 30,694                  | 27,277                    | 11,908                  |
| % v 2021 Change        | 2.4%                    | 14.9%                    | 19.5%               | -51.2%                   | -50.5%                  | -43.3%                    | 95.7%                   |
| 2019 Daily Average     | 42,220                  | 38,684                   | 36,627              | 36,525                   | 41,094                  | 31,731                    | 20,118                  |
| % v 2019 Change        | -62.2%                  | -40.7%                   | -57.3%              | -76.5%                   | -63.0%                  | -51.2%                    | 15.8%                   |

### Madison Ave at 45th St

| November Daily Average | Monday<br>10,891 | Tuesday<br><b>17,405</b> | Wednesday<br>19,489 | Thursday<br><b>15,752</b> | Friday<br><b>17,579</b> | Saturday<br>13,069 | Sunday<br><b>9,274</b> |
|------------------------|------------------|--------------------------|---------------------|---------------------------|-------------------------|--------------------|------------------------|
| October Daily Average  | 12,240           | 26,775                   | 18,983              | 13,950                    | 15,759                  | 12,512             | 8,884                  |
| MoM% Change            | -11.0%           | -35.0%                   | 2.7%                | 12.9%                     | 11.6%                   | 4.5%               | 4.4%                   |
| 2021 Daily Average     | 9,066            | 10,855                   | 15,111              | 12,013                    | 16,153                  | 9,997              | 6,588                  |
| % v 2021 Change        | 20.1%            | 60.3%                    | 29.0%               | 31.1%                     | 8.8%                    | 30.7%              | 40.8%                  |
| 2019 Daily Average     | 29,829           | 32,068                   | 29,802              | 27,714                    | 27,839                  | 16,226             | 9,299                  |
| % v 2019 Change        | -63.5%           | -45.7%                   | -34.6%              | -43.2%                    | -36.9%                  | -19.5%             | -0.3%                  |

## Lexington Ave at 51st St

| November Daily Average | Monday<br>22,437 | Tuesday<br><b>17,135</b> | Wednesday<br>18,164 | Thursday<br><b>25,754</b> | Friday<br><b>29,012</b> | Saturday<br>17,754 | Sunday<br><b>18,371</b> |
|------------------------|------------------|--------------------------|---------------------|---------------------------|-------------------------|--------------------|-------------------------|
| October Daily Average  | 20,992           | 19,711                   | 15,134              | 22,796                    | 25,991                  | 16,995             | 17,611                  |
| MoM% Change            | 6.9%             | -13.1%                   | 20.0%               | 13.0%                     | 11.6%                   | 4.5%               | 4.3%                    |
| 2021 Daily Average     | 20,082           | 12,339                   | 16,041              | 19,582                    | 21,042                  | 14,423             | 10,564                  |
| % v 2021 Change        | 11.7%            | 38.9%                    | 13.2%               | 31.5%                     | 37.9%                   | 23.1%              | 73.9%                   |
| 2019 Daily Average     | 37,681           | 37,571                   | 37,072              | 32,413                    | 33,092                  | 17,107             | 12,859                  |
| % v 2019 Change        | -40.5%           | -54.4%                   | -51.0%              | -20.5%                    | -12.3%                  | 3.8%               | 42.9%                   |

| Grand Central Terminal | *counts for this location are only for the entrance to Grand Central Terminal corner of Vanderbilt Ave and 42nd St. |
|------------------------|---------------------------------------------------------------------------------------------------------------------|
|                        |                                                                                                                     |

|                        | Monday | Tuesday | Wednesday | Thursday | Friday | Saturday | Sunday |
|------------------------|--------|---------|-----------|----------|--------|----------|--------|
| November Daily Average | 16,893 | 18,783  | 17,860    | 16,647   | 15,319 | 14,441   | 13,470 |
| October Daily Average  | 19,490 | 20,075  | 21,464    | 20,689   | 20,011 | 20,788   | 16,966 |
| MoM% Change            | -13.3% | -6.4%   | -16.8%    | -19.5%   | -23.4% | -30.5%   | -20.6% |
| 2021 Daily Average     | 15,160 | 17,710  | 18,541    | 17,169   | 19,699 | 19,947   | 15,521 |
| % v 2021 Change        | 11.4%  | 6.1%    | -3.7%     | -3.0%    | -22.2% | -27.6%   | -13.2% |

### Pershing Square Plaza West

|                        | Monday | Tuesday | Wednesday | Thursday | Friday | Saturday            | Sunday |
|------------------------|--------|---------|-----------|----------|--------|---------------------|--------|
| November Daily Average | 38,553 | 49,638  | 36,247    | 49,853   | 59,746 | 46,607              | 26,253 |
| October Daily Average  | 36,058 | 57,051  | 30,198    | 44,123   | 53,529 | 44,610              | 25,158 |
| MoM% Change            | 6.9%   | -13.0%  | 20.0%     | 13.0%    | 11.6%  | 4.5%                | 4.4%   |
| 2021 Daily Average     | 34,511 | 35,751  | 32,022    | 39,996   | 43,217 | 29,508              | 15,080 |
| % v 2021 Change        | 11.7%  | 38.8%   | 13.2%     | 24.6%    | 38.2%  | 57. <mark>9%</mark> | 74.1%  |