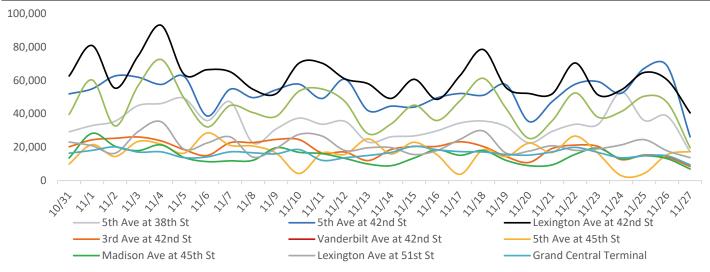

## Pedestrian Counts by Location Group by Date

### Pedestrian Counts by Location Group by Date

|            | 5th Ave at<br>38th St | 5th Ave at<br>42nd St | Lexington Ave<br>at 42nd St | 3rd Ave at<br>42nd St | Vanderbilt Ave<br>at 42nd St | 5th Ave at N<br>45th St | 1adison Ave Le<br>at 45th St | exington Ave<br>at 51st St |  |
|------------|-----------------------|-----------------------|-----------------------------|-----------------------|------------------------------|-------------------------|------------------------------|----------------------------|--|
| 10/31/2022 | 29,199                | 51,898                | 62,586                      | 20,233                | 30,978                       | 9,920                   | 13,456                       | 23,084                     |  |
| 11/01/2022 | 32,923                | 54,918                | 80,860                      | 24,362                | 31,437                       | 21,512                  | 28,270                       | 20,823                     |  |
| 11/02/2022 | 35,538                | 62,631                | 55,307                      | 25,327                | 35,965                       | 14,437                  | 20,543                       | 16,379                     |  |
| 11/03/2022 | 44,891                | 61,853                | 74,603                      | 26,083                | 31,785                       | 23,405                  | 17,932                       | 29,319                     |  |
| 11/04/2022 | 46,130                | 57,541                | 92,966                      | 23,744                | 32,503                       | 21,749                  | 21,343                       | 35,207                     |  |
| 11/05/2022 | 49,272                | 62,322                | 63,560                      | 18,503                | 30,302                       | 16,374                  | 13,827                       | 18,784                     |  |
| 11/06/2022 | 35,912                | 38,669                | 66,378                      | 15,020                | 28,401                       | 28,519                  | 11,349                       | 22,481                     |  |
| 11/07/2022 | 47,187                | 54,662                | 65,133                      | 22,657                | 30,901                       | 21,106                  | 11,800                       | 26,130                     |  |
| 11/08/2022 | 22,488                | 49,649                | 54,606                      | 22,753                | 28,164                       | 20,665                  | 12,164                       | 14,035                     |  |
| 11/09/2022 | 30,902                | 54,335                | 52,003                      | 24,608                | 28,522                       | 16,475                  | 19,649                       | 19,264                     |  |
| 11/10/2022 | 37,379                | 57,697                | 70,329                      | 24,513                | 36,601                       | 4,225                   | 16,906                       | 27,639                     |  |
| 11/11/2022 | 33,737                | 49,137                | 70,277                      | 16,525                | 25,753                       | 16,439                  | 16,125                       | 26,619                     |  |
| 11/12/2022 | 35,423                | 60,615                | 60,843                      | 17,058                | 27,727                       | 15,677                  | 13,234                       | 17,977                     |  |
| 11/13/2022 | 23,038                | 41,885                | 57,963                      | 11,962                | 27,155                       | 24,903                  | 9,914                        | 19,631                     |  |
| 11/14/2022 | 26,195                | 44,547                | 49,194                      | 18,561                | 27,777                       | 15,938                  | 8,913                        | 19,728                     |  |
| 11/15/2022 | 26,748                | 43,982                | 60,623                      | 20,385                | 28,071                       | 22,941                  | 13,503                       | 15,583                     |  |
| 11/16/2022 | 29,817                | 49,506                | 48,629                      | 20,485                | 29,884                       | 15,410                  | 18,382                       | 18,014                     |  |
| 11/17/2022 | 34,448                | 52,128                | 62,930                      | 23,239                | 27,710                       | 3,781                   | 15,128                       | 24,735                     |  |
| 11/18/2022 | 35,633                | 51,070                | 78,478                      | 20,428                | 29,500                       | 18,355                  | 18,008                       | 29,725                     |  |
| 11/19/2022 | 32,333                | 57,339                | 55,622                      | 14,367                | 26,307                       | 14,334                  | 12,100                       | 16,437                     |  |
| 11/20/2022 | 22,572                | 35,295                | 52,098                      | 10,863                | 26,359                       | 22,386                  | 8,907                        | 17,649                     |  |
| 11/21/2022 | 29,404                | 47,235                | 51,884                      | 19,188                | 29,467                       | 16,809                  | 9,396                        | 20,805                     |  |
| 11/22/2022 | 33,694                | 57,647                | 70,412                      | 21,214                | 33,348                       | 26,643                  | 15,681                       | 18,100                     |  |
| 11/23/2022 | 33,659                | 59,234                | 51,283                      | 20,435                | 30,010                       | 16,252                  | 19,383                       | 18,998                     |  |
| 11/24/2022 | 53,003                | 52,231                | 54,245                      | 12,571                | 25,882                       | 2,986                   | 13,041                       | 21,324                     |  |
| 11/25/2022 | 36,034                | 67,155                | 64,693                      | 15,316                | 26,721                       | 4,255                   | 14,840                       | 24,498                     |  |
| 11/26/2022 | 38,562                | 68,612                | 60,277                      | 14,075                | 26,129                       | 15,531                  | 13,115                       | 17,816                     |  |
| 11/27/2022 | 17,164                | 26,195                | 40,512                      | 8,440                 | 19,117                       | 17,413                  | 6,927                        | 13,723                     |  |

#### Pedestrian Counts by Location Group by Date cont.

|        | Location Group by Date co                                                                                                                                                                                                                                                                         |                                                                                                                                                                                                                                                                                                                                                                     |
|--------|---------------------------------------------------------------------------------------------------------------------------------------------------------------------------------------------------------------------------------------------------------------------------------------------------|---------------------------------------------------------------------------------------------------------------------------------------------------------------------------------------------------------------------------------------------------------------------------------------------------------------------------------------------------------------------|
| Grand  | Pershing                                                                                                                                                                                                                                                                                          |                                                                                                                                                                                                                                                                                                                                                                     |
|        |                                                                                                                                                                                                                                                                                                   |                                                                                                                                                                                                                                                                                                                                                                     |
|        |                                                                                                                                                                                                                                                                                                   |                                                                                                                                                                                                                                                                                                                                                                     |
| -      |                                                                                                                                                                                                                                                                                                   |                                                                                                                                                                                                                                                                                                                                                                     |
|        |                                                                                                                                                                                                                                                                                                   |                                                                                                                                                                                                                                                                                                                                                                     |
|        |                                                                                                                                                                                                                                                                                                   |                                                                                                                                                                                                                                                                                                                                                                     |
|        |                                                                                                                                                                                                                                                                                                   |                                                                                                                                                                                                                                                                                                                                                                     |
| 17,189 | 72,509                                                                                                                                                                                                                                                                                            |                                                                                                                                                                                                                                                                                                                                                                     |
| 13,708 | 49,305                                                                                                                                                                                                                                                                                            |                                                                                                                                                                                                                                                                                                                                                                     |
| 14,175 | 32,122                                                                                                                                                                                                                                                                                            |                                                                                                                                                                                                                                                                                                                                                                     |
| 17,186 | 44,899                                                                                                                                                                                                                                                                                            |                                                                                                                                                                                                                                                                                                                                                                     |
| 16,633 | 40,675                                                                                                                                                                                                                                                                                            |                                                                                                                                                                                                                                                                                                                                                                     |
| 16,007 | 38,446                                                                                                                                                                                                                                                                                            |                                                                                                                                                                                                                                                                                                                                                                     |
| 18,553 | 53,508                                                                                                                                                                                                                                                                                            |                                                                                                                                                                                                                                                                                                                                                                     |
| 12,110 | 54,809                                                                                                                                                                                                                                                                                            |                                                                                                                                                                                                                                                                                                                                                                     |
| 13,655 | 47,200                                                                                                                                                                                                                                                                                            |                                                                                                                                                                                                                                                                                                                                                                     |
| 15,025 | 28,051                                                                                                                                                                                                                                                                                            |                                                                                                                                                                                                                                                                                                                                                                     |
| 16,840 | 33,909                                                                                                                                                                                                                                                                                            |                                                                                                                                                                                                                                                                                                                                                                     |
| 20,560 | 45,164                                                                                                                                                                                                                                                                                            |                                                                                                                                                                                                                                                                                                                                                                     |
| 18,461 | 35,948                                                                                                                                                                                                                                                                                            |                                                                                                                                                                                                                                                                                                                                                                     |
| 17,339 | 47,877                                                                                                                                                                                                                                                                                            |                                                                                                                                                                                                                                                                                                                                                                     |
| 17,110 | 61,211                                                                                                                                                                                                                                                                                            |                                                                                                                                                                                                                                                                                                                                                                     |
| 15,601 | 43,152                                                                                                                                                                                                                                                                                            |                                                                                                                                                                                                                                                                                                                                                                     |
| 15,255 | 25,221                                                                                                                                                                                                                                                                                            |                                                                                                                                                                                                                                                                                                                                                                     |
| 17,174 | 35,759                                                                                                                                                                                                                                                                                            |                                                                                                                                                                                                                                                                                                                                                                     |
| 19,874 | 52,462                                                                                                                                                                                                                                                                                            |                                                                                                                                                                                                                                                                                                                                                                     |
| 16,809 | 37,912                                                                                                                                                                                                                                                                                            |                                                                                                                                                                                                                                                                                                                                                                     |
| 13,641 | 41,266                                                                                                                                                                                                                                                                                            |                                                                                                                                                                                                                                                                                                                                                                     |
| 14,865 | 50,454                                                                                                                                                                                                                                                                                            |                                                                                                                                                                                                                                                                                                                                                                     |
| 14,799 | 46,770                                                                                                                                                                                                                                                                                            |                                                                                                                                                                                                                                                                                                                                                                     |
| 9,423  | 19,616                                                                                                                                                                                                                                                                                            |                                                                                                                                                                                                                                                                                                                                                                     |
|        | Central<br>Terminal<br>16,370<br>18,066<br>20,161<br>17,055<br>17,189<br>13,708<br>14,175<br>17,186<br>16,633<br>16,007<br>18,553<br>12,110<br>13,655<br>15,025<br>16,840<br>20,560<br>18,461<br>17,339<br>17,110<br>15,601<br>15,255<br>17,174<br>19,874<br>16,809<br>13,641<br>14,865<br>14,799 | CentralSquare PlazaTerminalWest16,37039,64318,06660,25120,16132,68117,05556,75917,18972,50913,70849,30514,17532,12217,18644,89916,63340,67516,00738,44618,55353,50812,11054,80913,65547,20015,02528,05116,84033,90920,56045,16418,46135,94817,33947,87717,11061,21115,60143,15215,25525,22117,17435,75919,87452,46216,80937,91213,64141,26614,86550,45414,79946,770 |