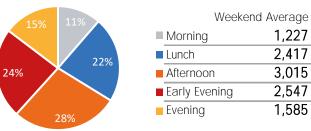

| Weekda        | iy Average |
|---------------|------------|
| Morning       | 3,869      |
| Lunch         | 12,516     |
| Afternoon     | 13,363     |
| Early Evening | 12,193     |
| Evening       | 4,810      |