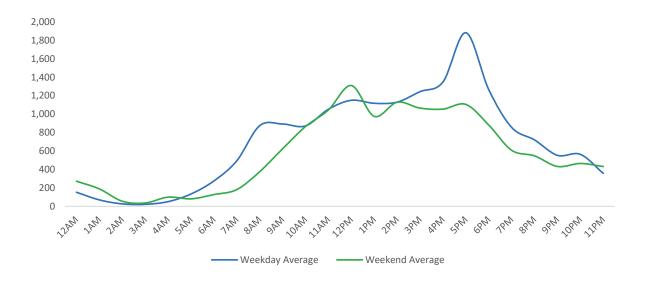

5th Ave at 38th St

| Weekda        | iy Average |
|---------------|------------|
| Morning       | 6,924      |
| Lunch         | 8,427      |
| Afternoon     | 7,956      |
| Early Evening | 7,655      |
| Evening       | 3,545      |

| Weekday Average    |
|--------------------|
| 10,380             |
| 12,516             |
| n <b>13,363</b>    |
| ning <b>12,193</b> |
| 4,810              |
|                    |

|    | Weel         | kday Average |
|----|--------------|--------------|
| M  | orning       | 16,631       |
| Lu | inch         | 12,738       |
| Af | ternoon      | 13,437       |
| Ea | arly Evening | 12,520       |
| Εv | rening       | 6,487        |

|           | Weekday Average   |
|-----------|-------------------|
| Morning   | 5,863             |
| Lunch     | 4,070             |
| Afternoor | 4 <b>,406</b>     |
| Early Eve | ning <b>4,295</b> |
| Evening   | 2,104             |

| Weekda        | iy Average |
|---------------|------------|
| Morning       | 3,869      |
| Lunch         | 12,516     |
| Afternoon     | 13,363     |
| Early Evening | 12,193     |
| Evening       | 4,810      |

| Week          | day Average |
|---------------|-------------|
| Morning       | 7,060       |
| Lunch         | 4,921       |
| Afternoon     | 5,082       |
| Early Evening | 4,115       |
| Evening       | 836         |

| Weekda        | y Average |
|---------------|-----------|
| Morning       | 3,408     |
| Lunch         | 3,320     |
| Afternoon     | 3,721     |
| Early Evening | 4,003     |
| Evening       | 2,193     |