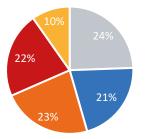

| 11% |       | Weekd         | ay Average |
|-----|-------|---------------|------------|
|     | 25%   | Morning       | 7,386      |
| 19% |       | Lunch         | 6,831      |
|     | 2.15% | Afternoon     | 6,188      |
|     |       | Early Evening | 5,490      |
| 21% | 24%   | Evening       | 3,184      |
|     |       |               |            |

| 11% |     | Weeke         | nd Average |
|-----|-----|---------------|------------|
|     | 2   | Morning       | 4,921      |
| 18% |     | Lunch         | 7,039      |
|     |     | Afternoon     | 5,712      |
|     | 28% | Early Evening | 4,437      |
| 23% |     | Evening       | 2,817      |