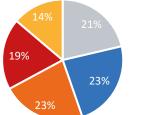

| 11% |     | Weeke         | nd Average |
|-----|-----|---------------|------------|
|     | 2   | Morning       | 4,921      |
| 18% |     | Lunch         | 7,039      |
|     |     | Afternoon     | 5,712      |
|     | 28% | Early Evening | 4,437      |
| 23% |     | Evening       | 2,817      |