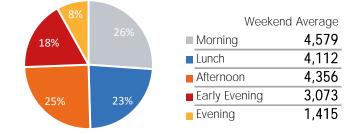

| Week          | day Average |
|---------------|-------------|
| Morning       | 7,060       |
| Lunch         | 4,921       |
| Afternoon     | 5,082       |
| Early Evening | 4,115       |
| Evening       | 836         |