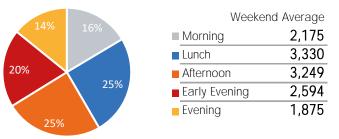

| Weeken        | nd Average |
|---------------|------------|
| Morning       | 2,820      |
| Lunch         | 3,084      |
| Afternoon     | 2,966      |
| Early Evening | 2,518      |
| Evening       | 1,825      |

| 11% |     | Weeke         | nd Average |
|-----|-----|---------------|------------|
|     | 2   | Morning       | 4,921      |
| 18% |     | Lunch         | 7,039      |
|     |     | Afternoon     | 5,712      |
|     | 28% | Early Evening | 4,437      |
| 23% |     | Evening       | 2,817      |

| 5% 19% | Weekda | Weekday Average |       |  |  |
|--------|--------|-----------------|-------|--|--|
| 22%    | 1370   | Morning         | 2,929 |  |  |
| 22/0   |        | Lunch           | 4,442 |  |  |
|        |        | Afternoon       | 3,964 |  |  |
| 0.504  | 29%    | Early Evening   | 3,443 |  |  |
| 25%    |        | Evening         | 786   |  |  |