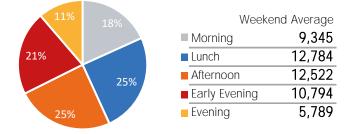

| Weeken        | nd Average |
|---------------|------------|
| Morning       | 2,820      |
| Lunch         | 3,084      |
| Afternoon     | 2,966      |
| Early Evening | 2,518      |
| Evening       | 1,825      |

Morning

Afternoon

Evening

Early Evening

Lunch