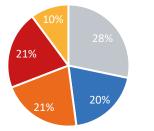

| 11% |       | Weekd         | ay Average |
|-----|-------|---------------|------------|
|     | 25%   | Morning       | 7,386      |
| 19% |       | Lunch         | 6,831      |
|     | 2.15% | Afternoon     | 6,188      |
|     |       | Early Evening | 5,490      |
| 21% | 24%   | Evening       | 3,184      |
|     |       |               |            |