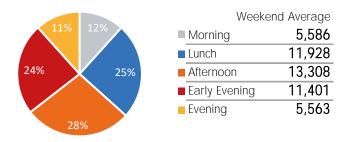

|    | Weel         | kday Average |
|----|--------------|--------------|
| M  | orning       | 16,631       |
| Lu | inch         | 12,738       |
| Af | ternoon      | 13,437       |
| Ea | arly Evening | 12,520       |
| Εv | rening       | 6,487        |