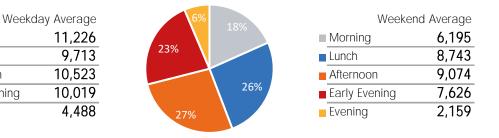

5th Ave at 38th St

| Weekda        | iy Average |
|---------------|------------|
| Morning       | 6,924      |
| Lunch         | 8,427      |
| Afternoon     | 7,956      |
| Early Evening | 7,655      |
| Evening       | 3,545      |

| Weekday Average    |
|--------------------|
| 10,380             |
| 12,516             |
| n <b>13,363</b>    |
| ning <b>12,193</b> |
| 4,810              |
|                    |

| Weeken        | nd Average |
|---------------|------------|
| Morning       | 2,820      |
| Lunch         | 3,084      |
| Afternoon     | 2,966      |
| Early Evening | 2,518      |
| Evening       | 1,825      |