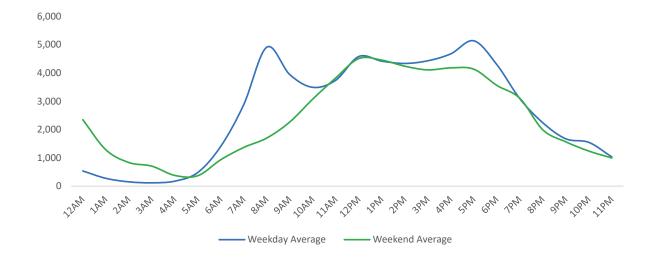

|
| 2021 Daily Average     | 50,071           | 48,000                   | 43,317              | 52,565                    | 57,913                  | 48,729                    | 31,215           |
| % v 2021 Change        | 14.2%            | 38.8%                    | 19.6%               | 24.7%                     | 32.3%                   | 23.3%                     | 73.8%            |
| 2019 Daily Average     | 73,900           | 66,773                   | 63,263              | 59,322                    | 68,682                  | 46,612                    | 32,494           |
| % v 2019 Change        | -22.6%           | -0.2%                    | -18.1%              | 10.5%                     | 11.5%                   | 28.9%                     | 66.9%            |





|    | Weel         | kday Average |
|----|--------------|--------------|
| M  | orning       | 16,631       |
| Lu | inch         | 12,738       |
| Af | ternoon      | 13,437       |
| Ea | arly Evening | 12,520       |
| Εv | rening       | 6,487        |



# 3rd Ave at 42nd St

| November Daily Average | Monday<br><b>20,160</b> | Tuesday<br><b>22,179</b> | Wednesday<br>22,714 | Thursday<br><b>21,602</b> | Friday<br><b>19,003</b> | Saturday<br><b>16,001</b> | Sunday<br>11,571 |
|------------------------|-------------------------|--------------------------|---------------------|---------------------------|-------------------------|---------------------------|------------------|
| October Daily Average  | 18,224                  | 22,373                   | 23,870              | 24,8