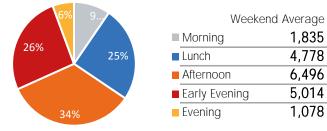

| Weeken        | nd Average |
|---------------|------------|
| Morning       | 2,820      |
| Lunch         | 3,084      |
| Afternoon     | 2,966      |
| Early Evening | 2,518      |
| Evening       | 1,825      |