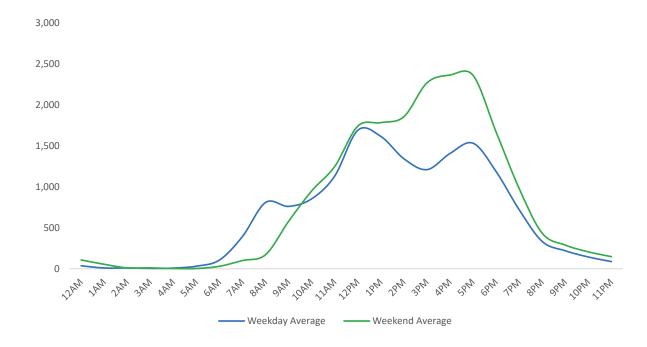

#### Total Pedestrian Counts

\*Throughout this report, month-on-month trends are calculated using daily averages