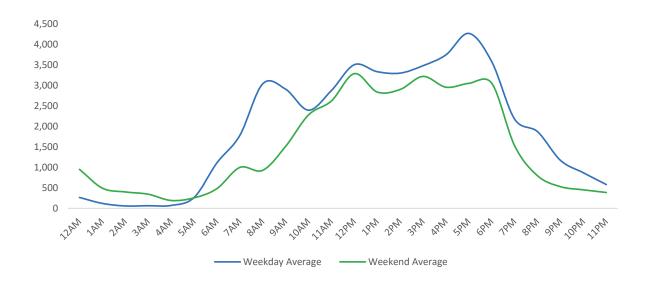

#### Total Pedestrian Counts

\*Throughout this report, month-on-month trends are calculated using daily averages