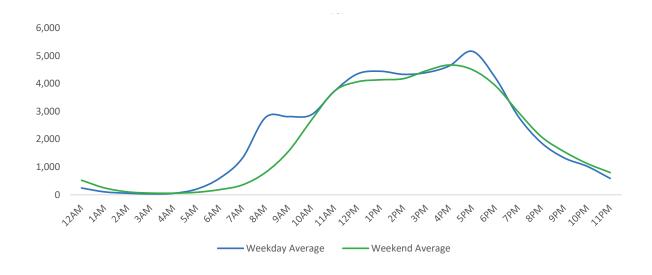

Average     | 35,695                  | 38,634                   | 40,069              | 43,616                    | 47,138                  | 44,247             | 31,417                  |
| % v 2021 Change        | 38.9%                   | 33.4%                    | 40.8%               | 28.3%                     | 19.3%                   | 40.6%              | 13.0%                   |
| 2019 Daily Average     | 78,994                  | 80,703                   | 79,630              | 75,520                    | 82,425                  | 67,190             | 38,158                  |
| % v 2019 Change        | -37.2%                  | -36.1%                   | -29.1%              | -25.9%                    | -31.8%                  | -7.4%              | -6.9%                   |





| Weekday Average    |
|--------------------|
| 10,380             |
| 12,516             |
| n <b>13,363</b>    |
| ning <b>12,193</b> |
| 4,810              |
|                    |



### Lexington Ave at 42nd St

| November Daily Average | Monday<br>57,199 | Tuesday<br><b>66,625</b> | Wednesday<br>51,806 | Thursday<br><b>65,527</b> | Friday<br><b>76,604</b> | Saturday<br><b>60,076</b> | Sunday<br>54,238 |
|------------------------|------------------|--------------------------|---------------------|---------------------------|-------------------------|---------------------------|------------------|
| October Daily Average  | 56,918           | 76,565                   | 51,102              | 57,987                    | 68,635                  | 57,508                    | 51,974