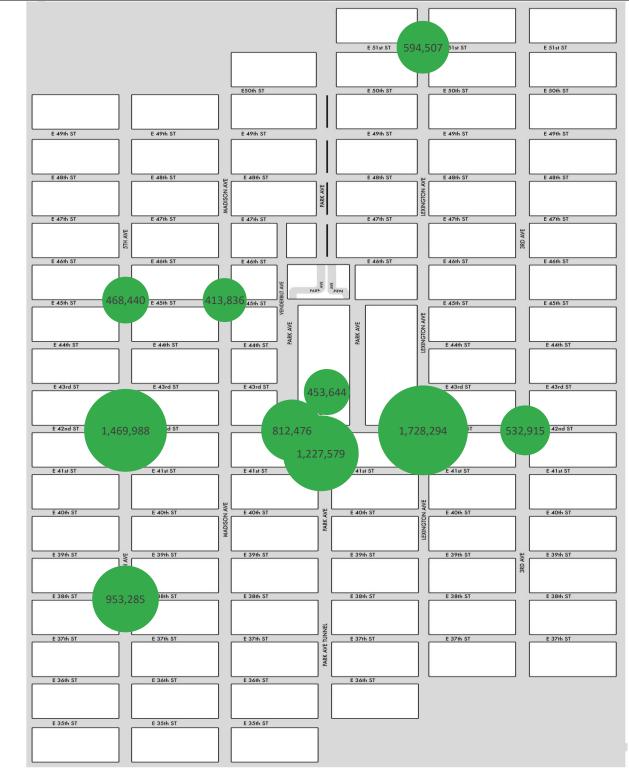

#### Total Pedestrian Counts

\*Throughout this report, month-on-month trends are calculated using daily averages

## Pedestrian Counts by Location Group by Date

### Pedestrian Counts by Location Group by Date

|            | 5th Ave at<br>38th St | 5th Ave at<br>42nd St | Lexington Ave<br>at 42nd St | 3rd Ave at<br>42nd St | Vanderbilt Ave<br>at 42nd St | 5th Ave at N<br>45th St | 1adison Ave Le<br>at 45th St | exington Ave<br>at 51st St |  |
|------------|-----------------------|-----------------------|-----------------------------|-----------------------|------------------------------|-------------------------|------------------------------|----------------------------|--|
| 10/31/2022 | 29,199                | 51,898                | 62,586                      | 20,233                | 30,978                       | 9,920                   | 13,456                       | 23,084                     |  |
| 11/01/2022 | 32,923                | 54,918                | 80,860                      | 24,362                | 31,437                       | 21,512                  | 28,270                       | 20,823                     |  |
| 11/02/2022 | 35,538                | 62,631                | 55,307                      | 25,327                | 35,965                       | 14,437                  | 20,543                       | 16,379                     |  |
| 11/03/2022 | 44,891                | 61,853                | 74,603                      | 26,083                | 31,785                       | 23,405                  | 17,932                       | 29,319                     |  |
| 11/04/2022 | 46,130                | 57,541                | 92,966                      | 23,744                | 32,503                       | 21,749                  | 21,343                       | 35,207                     |  |
| 11/05/2022 | 49,272                | 62,322                | 63,560                      | 18,503                | 30,302                       | 16,374                  | 13,827                       | 18,784                     |  |
| 11/06/2022 | 35,912                | 38,669                | 66,378                      | 15,020                | 28,401                       | 28,519                  | 11,349                       | 22,481                     |  |
| 11/07/2022 | 47,187                | 54,662                | 65,133                      | 22,657                | 30,901                       | 21,106                  | 11,800                       | 26,130                     |  |
| 11/08/2022 | 22,488                | 49,649                | 54,606                      | 22,753                | 28,164                       | 20,665                  | 12,164                       | 14,035                     |  |
| 11/09/2022 | 30,902                | 54,335                | 52,003                      | 24,608                | 28,522                       | 16,475                  | 19,649                       | 19,264                     |  |
| 11/10/2022 | 37,379                | 57,697                | 70,329                      | 24,513                | 36,601                       | 4,225                   | 16,906                       | 27,639                     |  |
| 11/11/2022 | 33,737                | 49,137                | 70,277                      | 16,525                | 25,753                       | 16,439                  | 16,125                       | 26,619                     |  |
| 11/12/2022 | 35,423                | 60,615                | 60,843                      | 17,058                | 27,727                       | 15,677                  | 13,234                       | 17,977                     |  |
| 11/13/2022 | 23,038                | 41,885                | 57,963                      | 11,962                | 27,155                       | 24,903                  | 9,914                        | 19,631                     |  |
| 11/14/2022 | 26,195                | 44,547                | 49,194                      | 18,561                | 27,777                       | 15,938                  | 8,913                        | 19,728                     |  |
| 11/15/2022 | 26,748                | 43,982                | 60,623                      | 20,385                | 28,071                       | 22,941                  | 13,503                       | 15,583                     |  |
| 11/16/2022 | 29,817                | 49,506                | 48,629                      | 20,485                | 29,884                       | 15,410                  | 18,382                       | 18,014                     |  |
| 11/17/2022 | 34,448                | 52,128                | 62,930                      | 23,239                | 27,710                       | 3,781                   | 15,128                       | 24,735                     |  |
| 11/18/2022 | 35,633                | 51,070                | 78,478                      | 20,428                | 29,500                       | 18,355                  | 18,008                       | 29,725                     |  |
| 11/19/2022 | 32,333                | 57,339                | 55,622                      | 14,367                | 26,307                       | 14,334                  | 12,100                       | 16,437                     |  |
| 11/20/2022 | 22,572                | 35,295                | 52,098                      | 10,863                | 26,359                       | 22,386                  | 8,907                        | 17,649                     |  |
| 11/21/2022 | 29,404                | 47,235                | 51,884                      | 19,188                | 29,467                       | 16,809                  | 9,396                        | 20,805                     |  |
| 11/22/2022 | 33,694                | 57,647                | 70,412                      | 21,214                | 33,348                       | 26,643                  | 15,681                       | 18,100                     |  |
| 11/23/2022 | 33,659                | 59,234                | 51,283                      | 20,435                | 30,010                       | 16,252                  | 19,383                       | 18,998                     |  |
| 11/24/2022 | 53,003                | 52,231                | 54,245                      | 12,571                | 25,882                       | 2,986                   | 13,041                       | 21,324                     |  |
| 11/25/2022 | 36,034                | 67,155                | 64,693                      | 15,316                | 26,721                       | 4,255                   | 14,840                       | 24,498                     |  |
| 11/26/2022 | 38,562                | 68,612                | 60,277                      | 14,075                | 26,129                       | 15,531                  | 13,115                       | 17,816                     |  |
| 11/27/2022 | 17,164                | 26,195                | 40,512                      | 8,440                 | 19,117                       | 17,413                  | 6,927                        | 13,723                     |  |

#### Pedestrian Counts by Location Group by Date cont.

|        | Location Group by Date co                                                                                                                                                                                                                                                                         |                                                                                                                                                                                                                                                                                                                                                                     |
|--------|---------------------------------------------------------------------------------------------------------------------------------------------------------------------------------------------------------------------------------------------------------------------------------------------------|---------------------------------------------------------------------------------------------------------------------------------------------------------------------------------------------------------------------------------------------------------------------------------------------------------------------------------------------------------------------|
| Grand  | Pershing                                                                                                                                                                                                                                                                                          |                                                                                                                                                                                                                                                                                                                                                                     |
|        |                                                                                                                                                                                                                                                                                                   |                                                                                                                                                                                                                                                                                                                                                                     |
|        |                                                                                                                                                                                                                                                                                                   |                                                                                                                                                                                                                                                                                                                                                                     |
| -      |                                                                                                                                                                                                                                                                                                   |                                                                                                                                                                                                                                                                                                                                                                     |
|        |                                                                                                                                                                                                                                                                                                   |                                                                                                                                                                                                                                                                                                                                                                     |
|        |                                                                                                                                                                                                                                                                                                   |                                                                                                                                                                                                                                                                                                                                                                     |
|        |                                                                                                                                                                                                                                                                                                   |                                                                                                                                                                                                                                                                                                                                                                     |
| 17,189 | 72,509                                                                                                                                                                                                                                                                                            |                                                                                                                                                                                                                                                                                                                                                                     |
| 13,708 | 49,305                                                                                                                                                                                                                                                                                            |                                                                                                                                                                                                                                                                                                                                                                     |
| 14,175 | 32,122                                                                                                                                                                                                                                                                                            |                                                                                                                                                                                                                                                                                                                                                                     |
| 17,186 | 44,899                                                                                                                                                                                                                                                                                            |                                                                                                                                                                                                                                                                                                                                                                     |
| 16,633 | 40,675                                                                                                                                                                                                                                                                                            |                                                                                                                                                                                                                                                                                                                                                                     |
| 16,007 | 38,446                                                                                                                                                                                                                                                                                            |                                                                                                                                                                                                                                                                                                                                                                     |
| 18,553 | 53,508                                                                                                                                                                                                                                                                                            |                                                                                                                                                                                                                                                                                                                                                                     |
| 12,110 | 54,809                                                                                                                                                                                                                                                                                            |                                                                                                                                                                                                                                                                                                                                                                     |
| 13,655 | 47,200                                                                                                                                                                                                                                                                                            |                                                                                                                                                                                                                                                                                                                                                                     |
| 15,025 | 28,051                                                                                                                                                                                                                                                                                            |                                                                                                                                                                                                                                                                                                                                                                     |
| 16,840 | 33,909                                                                                                                                                                                                                                                                                            |                                                                                                                                                                                                                                                                                                                                                                     |
| 20,560 | 45,164                                                                                                                                                                                                                                                                                            |                                                                                                                                                                                                                                                                                                                                                                     |
| 18,461 | 35,948                                                                                                                                                                                                                                                                                            |                                                                                                                                                                                                                                                                                                                                                                     |
| 17,339 | 47,877                                                                                                                                                                                                                                                                                            |                                                                                                                                                                                                                                                                                                                                                                     |
| 17,110 | 61,211                                                                                                                                                                                                                                                                                            |                                                                                                                                                                                                                                                                                                                                                                     |
| 15,601 | 43,152                                                                                                                                                                                                                                                                                            |                                                                                                                                                                                                                                                                                                                                                                     |
| 15,255 | 25,221                                                                                                                                                                                                                                                                                            |                                                                                                                                                                                                                                                                                                                                                                     |
| 17,174 | 35,759                                                                                                                                                                                                                                                                                            |                                                                                                                                                                                                                                                                                                                                                                     |
| 19,874 | 52,462                                                                                                                                                                                                                                                                                            |                                                                                                                                                                                                                                                                                                                                                                     |
| 16,809 | 37,912                                                                                                                                                                                                                                                                                            |                                                                                                                                                                                                                                                                                                                                                                     |
| 13,641 | 41,266                                                                                                                                                                                                                                                                                            |                                                                                                                                                                                                                                                                                                                                                                     |
| 14,865 | 50,454                                                                                                                                                                                                                                                                                            |                                                                                                                                                                                                                                                                                                                                                                     |
| 14,799 | 46,770                                                                                                                                                                                                                                                                                            |                                                                                                                                                                                                                                                                                                                                                                     |
| 9,423  | 19,616                                                                                                                                                                                                                                                                                            |                                                                                                                                                                                                                                                                                                                                                                     |
|        | Central<br>Terminal<br>16,370<br>18,066<br>20,161<br>17,055<br>17,189<br>13,708<br>14,175<br>17,186<br>16,633<br>16,007<br>18,553<br>12,110<br>13,655<br>15,025<br>16,840<br>20,560<br>18,461<br>17,339<br>17,110<br>15,601<br>15,255<br>17,174<br>19,874<br>16,809<br>13,641<br>14,865<br>14,799 | CentralSquare PlazaTerminalWest16,37039,64318,06660,25120,16132,68117,05556,75917,18972,50913,70849,30514,17532,12217,18644,89916,63340,67516,00738,44618,55353,50812,11054,80913,65547,20015,02528,05116,84033,90920,56045,16418,46135,94817,33947,87717,11061,21115,60143,15215,25525,22117,17435,75919,87452,46216,80937,91213,64141,26614,86550,45414,79946,770 |