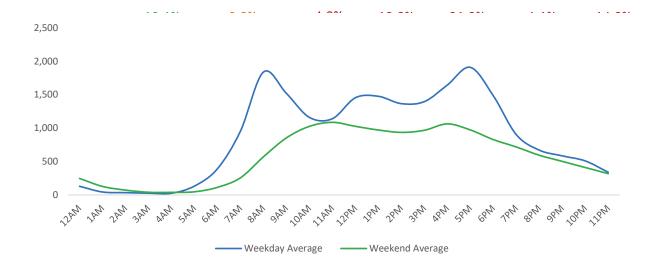

Average     | 23,200                  | 22,602                   | 24,220              | 26,695                    | 29,222                  | 21,327                    | 16,700           |
| % v 2021 Change        | -13.1%                  | -1.9%                    | -6.2%               | -19.1%                    | -35.0%                  | -25.0%                    | -30.7%           |
| 2019 Daily Average     | 31,549                  | 32,472                   | 33,221              | 31,783                    | 33,811                  | 14,653                    | 10,164           |
| % v 2019 Change        | -36.1%                  | -31.7%                   | -31.6%              | -32.0%                    | -43.8%                  | 9.2%                      | 13.8%            |





|           | Weekday Average   |
|-----------|-------------------|
| Morning   | 5,863             |
| Lunch     | 4,070             |
| Afternoor | 4 <b>,406</b>     |
| Early Eve | ning <b>4,295</b> |
| Evening   | 2,104             |



| Weeken        | nd Average |
|---------------|------------|
| Morning       | 2,820      |
| Lunch         | 3,084      |
| Afternoon     | 2,966      |
| Early Evening | 2,518      |
| Evening       | 1,825      |

## Vanderbilt Ave at 42nd St

| November Daily Average | Monday<br><b>29,781</b> | Tuesday<br><b>30,255</b> | Wednesday<br><b>31,095</b> | Thursday<br><b>30,495</b> | Friday<br><b>28,619</b> | Saturday<br>27,616 | Sunday<br><b>25,258</b> |
|------------------------|-------------------------|--------------------------|------------------