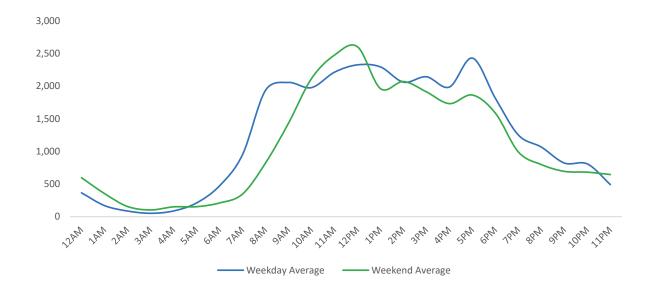

| 26,077                   | 28,227                     | 28,578                    | 30,988                  | 33,722             | 25,015                  |
| % v 2021 Change        | 25. <b>9%</b>           | 16.0%                    | 10.2%                      | 6.7%                      | -7.6%                   | -18.1%             | 1.0%                    |
| 2019 Daily Average     | 52,833                  | 54,420                   | 54,307                     | 52,389                    | 57,339                  | 56,103             | 36,184                  |
| % v 2019 Change        | -43.6%                  | -44.4%                   | -42.7%                     | -41.8%                    | -50.1%                  | -50.8%             | -30.2%                  |



| 11% |       | Weekd         | ay Average |
|-----|-------|---------------|------------|
|     | 25%   | Morning       | 7,386      |
| 19% |       | Lunch         | 6,831      |
|     | 2.15% | Afternoon     | 6,188      |
|     |       | Early Evening | 5,490      |
| 21% | 24%   | Evening       | 3,184      |
|     |       |               |            |

| 11% |     | Weeke         | nd Average |
|-----|-----|---------------|------------|
|     | 2   | Morning       | 4,921      |
| 18% |     | Lunch         | 7,039      |
|     |     | Afternoon     | 5,712      |
|     | 28% | Early Evening | 4,437      |
| 23% |     | Evening       | 2,817      |

### 5th Ave at 45th St

| November Daily Average | Monday<br><b>15,943</b> | Tuesday<br><b>22,940</b> | Wednesday<br>15,644 | Thursday<