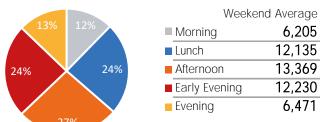

| Weeken          | d Average |
|-----------------|-----------|
| ■ Morning       | 3,302     |
| Lunch           | 6,189     |
| Afternoon       | 7,250     |
| ■ Early Evening | 6,532     |
| Evening         | 3,811     |