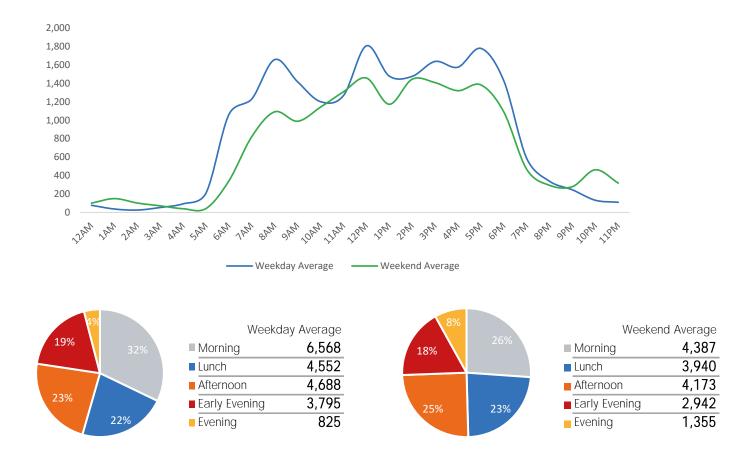

| 9,856                    | 13,147              | 16,790                    | 15,732                  | 10,611                    | 8,680                   |
| % v 2021 Change         | 26.7%                   | 100.0%                   | 15.1%               | 35.8%                     | 65.2%                   | 60.2%                     | 102.9%                  |
| 2019 Daily Average      | 36,598                  | 39,657                   | 39,448              | 42,716                    | 40,735                  | 19,051                    | 14,781                  |
| % v 2019 Change         | -42.6%                  | -50.3%                   | -61.6%              | -46.6%                    | -36.2%                  | -10.8%                    | 19.2%                   |



|                         | Monday | Tuesday | Wednesday | Thursday | Friday | Saturday | Sunday |
|-------------------------|--------|---------|-----------|----------|--------|----------|--------|
| October Daily Average   | 19,490 | 20,075  | 21,464    | 20,689   | 20,011 | 20,788   | 16,966 |
| September Daily Average | 17,042 | 19,463  | 22,198    | 21,941   | 19,397 | 18,079   | 14,650 |
| MoM% Change             | 14.4%  | 3.1%    | -3.3%     | -5.7%    | 3.2%   | 15.0%    | 15.8%  |
| 2021 Daily Average      | 12,002 | 13,753  | 14,514    | 15,677   | 14,750 | 13,725   | 11,188 |
| % v 2021 Change         | 62.4%  | 46.0%   | 47.9%     | 32.0%    | 35.7%  | 51.5%    | 51.7%  |





|                         | Monday | Tuesday | Wednesday | Thursday | Friday | Saturday | Sunday |
|