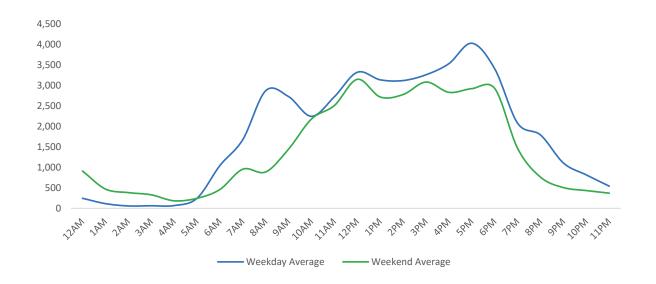

|
| % v 2021 Change         | 62.4%  | 46.0%   | 47.9%     | 32.0%    | 35.7%  | 51.5%    | 51.7%  |





|                         | Monday | Tuesday | Wednesday | Thursday | Friday | Saturday | Sunday |
|-------------------------|--------|---------|-----------|----------|--------|----------|--------|
| October Daily Average   | 36,058 | 57,051  | 30,198    | 44,123   | 53,529 | 44,610   | 25,158 |
| September Daily Average | 44,157 | 51,706  | 31,534    | 41,809   | 48,265 | 39,404   | 20,466 |
| MoM% Change             | -18.3% | 10.3%   | -4.2%     | 5.5%     | 10.9%  | 13.2%    | 22.9%  |
| 2021 Daily Average      | 28,477 | 28,568  | 26,236    | 34,272   | 32,290 | 21,718   | 12,375 |
| % v 2021 Change         | 26.6%  | 99.7%   | 15.1%     | 28.7%    | 65.8%  | 105.4%   | 103.3% |





## Pedestrian Counts by Location Group by Date



## Pedestrian Counts by Location Group by Date

| Sth Awa at   Sth Awa at   Sth Awa at   Sth Awa at   Awah awah   Sth Awah awah awah   Sth Awah awah awah awah   Sth Awah awah awah awah awah awah awah awa                                                                                                                                                                                          |            | 5th Ave at | 5th Ave at | Lexington Ave | 3rd Ave at | Vanderbilt Ave | 5th Ave at N | Jadison ∆ve L | evinaton Ave |  |
|----------------------------------------------------------------------------------------------------------------------------------------------------------------------------------------------------------------------------