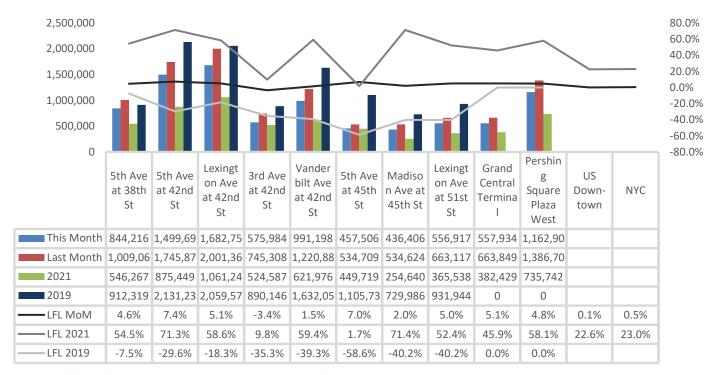

## Pedestrian Report Grand Central Partnership

Мар

<sup>\*</sup>Throughout this report, month-on-month trends are calculated using daily averages