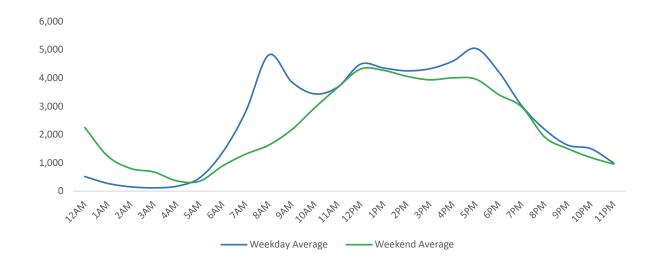

| 35,497                     | 45,045                    | 43,643                  | 35,861                    | 25,604                  |
| % v 2021 Change         | 37.8%                   | 99.6%                    | 44.0%                      | 28.7%                     | 57.3%                   | 60.4%                     | 103.0%                  |
| 2019 Daily Average      | 74,949                  | 79,658                   | 78,470                     | 90,274                    | 89,624                  | 57,752                    | 44,167                  |
| % v 2019 Change         | -24.1%                  | -3.9%                    | -34.9%                     | -35.8%                    | -23.4%                  | -0.4%                     | 17.7%                   |





|                         | Monday | Tuesday | Wednesday | Thursday | Friday | Saturday | Sunday |
|-------------------------|--------|---------|-----------|----------|--------|----------|--------|
| October Daily Average   | 18,224 | 22,373  | 23,870    | 24,889   | 24,123 | 17,033   | 13,485 |
| September Daily Average | 20,288 | 24,751  | 26,722    | 25,597   | 23,750 | 15,665   | 12,289 |
| MoM% Change             | -10.2% | -9.6%   | -10.7%    | -2.8%    | 1.6%   | 8.7%     | 9.7%   |
| 2021 Daily Average      | 19,141 | 18,061  | 19,839    | 22,872   | 21,828 | 15,701   | 13,704 |
| % v 2021 Change         | -4.8%  | 23.9%   | 20.3%     | 8.8%     | 10.5%  | 8.5%     | -1.6%  |
| 2019 Daily Average      | 34,364 | 41,018  | 38,641    | 42,643   | 33,777 | 17,799   | 14,295 |
| %