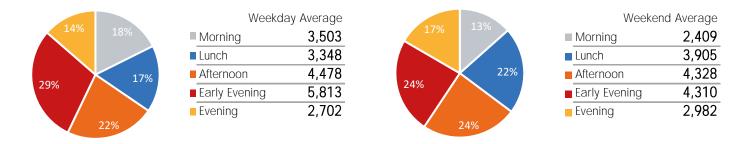

| Weeken          | d Average |
|-----------------|-----------|
| ■ Morning       | 3,302     |
| Lunch           | 6,189     |
| Afternoon       | 7,250     |
| ■ Early Evening | 6,532     |
| Evening         | 3,811     |