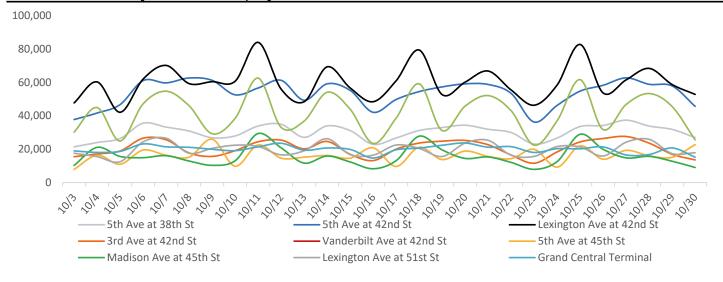

## Pedestrian Counts by Location Group by Date

## Pedestrian Counts by Location Group by Date

| Sth Awa at   Sth Awa at   Sth Awa at   Sth Awa at   Awah awah   Sth Awah awah awah   Sth Awah awah awah awah   Sth Awah awah awah awah awah awah awah awa                                                                                                                                                                                          |            | 5th Ave at | 5th Ave at | Lexington Ave | 3rd Ave at | Vanderbilt Ave | 5th Ave at N | Jadison ∆ve L | evinaton Ave |  |
|-------------------------------------------------------------------------------------------------------------------------------------------------------------------------------------------------------------------------------------------------------------------------------------------------------------------------------------------------------------------------------------------------------------------------------------------------------------------------------------------------------------------------------------------------------------------------------------------------------------------------------------------------------------------------------------------------------------------------------------------------------------------------------------------------------------------------------------------------------------------------------------------------------------------------------|------------|------------|------------|---------------|------------|----------------|--------------|---------------|--------------|--|
| 10/04/2022     23,961     41,624     60,264     17,120     28,299     16,388     21,077     15,510       10/05/2022     26,386     46,680     42,102     18,905     32,691     10,987     15,635     12,466       10/06/2022     35,546     61,052     61,945     26,567     40,737     19,450     14,910     24,352       10/07/2022     33,219     59,675     70,126     25,632     41,444     16,375     16,101     26,551       10/08/2022     30,864     62,604     59,251     17,731     41,547     15,229     12,886     17,508       10/09/2022     26,839     61,204     60,399     15,655     36,736     25,955     10,319     20,471       10/10/2022     27,902     52,537     60,663     19,100     34,024     9,782     13,046     22,371       10/11/2022     33,837     56,603     83,934     24,415     37,221     22,490     29,353     21,611       10/13/2022     34,904     61,211     55,981     25,422 |            |            |            |               |            |                |              |               |              |  |
| 10/05/2022     26,386     46,680     42,102     18,905     32,691     10,987     15,635     12,466       10/06/2022     35,546     61,052     61,945     26,567     40,737     19,450     14,910     24,352       10/07/2022     33,219     59,675     70,126     25,632     41,444     16,375     16,101     26,551       10/08/2022     30,864     62,604     59,251     17,731     41,547     15,229     12,886     17,508       10/09/2022     26,839     61,204     60,399     15,655     36,736     25,955     10,319     20,471       10/10/2022     27,902     52,537     60,663     19,100     34,024     9,782     13,046     22,371       10/11/2022     33,937     56,603     83,934     24,415     37,221     22,490     29,353     21,611       10/13/2022     27,086     49,273     48,385     20,164     33,078     15,190     11,642     19,025       10/14/2022     31,125     55,218     56,672     16,969 | 10/03/2022 | 21,376     | 37,709     | 47,683        | 15,477     | 27,559         | 7,892        | 10,253        | 17,584       |  |
| 10/06/2022     35,546     61,052     61,945     26,567     40,737     19,450     14,910     24,352       10/07/2022     33,219     59,675     70,126     25,632     41,444     16,375     16,101     26,551       10/08/2022     30,864     62,604     59,251     17,731     41,547     15,229     12,886     17,508       10/09/2022     26,839     61,204     60,399     15,655     36,736     25,955     10,319     20,471       10/10/2022     27,902     52,537     60,663     19,100     34,024     9,782     13,046     22,371       10/11/2022     33,837     56,603     38,934     24,415     37,221     22,490     29,353     21,611       10/13/2022     27,086     49,273     48,385     20,164     33,078     15,190     11,642     19,025       10/14/2022     33,932     59,112     69,279     24,610     38,564     16,180     15,906     26,234       10/15/2022     31,125     55,218     56,672     16,969 | 10/04/2022 | 23,961     | 41,624     | 60,264        | 17,120     | 28,299         | 16,388       | 21,077        | 15,510       |  |
| 10/07/2022     33,219     59,675     70,126     25,632     41,444     16,375     16,101     26,551       10/08/2022     30,864     62,604     59,251     17,731     41,547     15,229     12,886     17,508       10/09/2022     26,839     61,204     60,399     15,655     36,736     25,955     10,319     20,471       10/10/2022     27,902     52,537     60,663     19,100     34,024     9,782     13,046     22,371       10/11/2022     33,837     56,603     83,934     24,415     37,221     22,490     29,353     21,611       10/12/2022     34,904     61,211     55,981     25,422     41,483     14,616     20,796     16,580       10/13/2022     33,932     59,112     69,279     24,610     38,564     16,180     15,906     26,234       10/14/2022     31,125     55,218     56,672     16,969     34,644     14,598     12,332     16,747       10/16/2022     22,878     42,072     48,405     13,155 | 10/05/2022 | 26,386     | 46,680     | 42,102        | 18,905     | 32,691         | 10,987       | 15,635        | 12,466       |  |
| 10/08/2022     30.864     62,604     59,251     17,731     41,547     15,229     12,886     17,508       10/09/2022     26,839     61,204     60,399     15,655     36,736     25,955     10,319     20,471       10/10/2022     27,902     52,537     60,663     19,100     34,024     9,782     13,046     22,371       10/11/2022     33,837     56,603     83,934     24,415     37,221     22,490     29,353     21,611       10/13/2022     37,086     49,273     48,385     20,164     33,078     15,190     11,642     19,025       10/14/2022     33,932     59,112     69,279     24,610     38,564     16,180     15,906     26,234       10/15/2022     31,125     55,218     56,672     16,969     34,644     14,598     12,332     16,747       10/16/2022     22,878     42,072     48,405     13,155     31,616     20,797     8,273     16,408       10/17/2022     31,188     54,456     79,378     23,633  | 10/06/2022 | 35,546     | 61,052     | 61,945        | 26,567     | 40,737         | 19,450       | 14,910        | 24,352       |  |
| 10/09/2022     26,839     61,204     60,399     15,655     36,736     25,955     10,319     20,471       10/10/2022     27,902     52,537     60,663     19,100     34,024     9,782     13,046     22,371       10/11/2022     33,837     56,603     83,934     24,415     37,221     22,490     29,353     21,611       10/12/2022     34,904     61,211     55,981     25,422     41,483     14,616     20,796     16,580       10/13/2022     27,086     49,273     48,385     20,164     33,078     15,190     11,642     19,025       10/14/2022     33,932     59,112     69,279     24,610     38,564     16,180     15,906     26,234       10/15/2022     31,125     55,218     56,672     16,969     34,644     14,598     12,332     16,747       10/16/2022     28,683     49,729     60,927     19,987     33,720     9,654     13,098     22,470       10/18/2022     31,186     54,456     79,378     23,633  | 10/07/2022 | 33,219     | 59,675     | 70,126        | 25,632     | 41,444         | 16,375       | 16,101        | 26,551       |  |
| 10/10/2022     27,902     52,537     60,663     19,100     34,024     9,782     13,046     22,371       10/11/2022     33,837     56,603     83,934     24,415     37,221     22,490     29,353     21,611       10/12/2022     34,904     61,211     55,981     25,422     41,483     14,616     20,796     16,580       10/13/2022     27,086     49,273     48,385     20,164     33,078     15,190     11,642     19,025       10/14/2022     33,932     59,112     69,279     24,610     38,564     16,180     15,906     26,234       10/15/2022     31,125     55,218     56,672     16,969     34,644     14,598     12,332     16,747       10/16/2022     22,878     42,072     48,405     13,155     31,616     20,797     8,273     16,408       10/18/2022     31,188     54,456     79,378     23,633     35,309     21,125     27,760     20,432       10/19/2022     34,326     59,108     60,130     25,236  | 10/08/2022 | 30,864     | 62,604     | 59,251        | 17,731     | 41,547         | 15,229       | 12,886        | 17,508       |  |
| 10/11/2022     33,837     56,603     83,934     24,415     37,221     22,490     29,353     21,611       10/12/2022     34,904     61,211     55,981     25,422     41,483     14,616     20,796     16,580       10/13/2022     27,086     49,273     48,385     20,164     33,078     15,190     11,642     19,025       10/14/2022     33,932     59,112     69,279     24,610     38,564     16,180     15,906     26,234       10/15/2022     31,125     55,218     56,672     16,969     34,644     14,598     12,332     16,747       10/16/2022     22,878     42,072     48,405     13,155     31,616     20,797     8,273     16,408       10/17/2022     26,683     49,729     60,927     19,987     33,720     9,654     13,098     22,470       10/18/2022     31,188     54,456     79,378     23,633     35,309     21,125     27,760     20,432       10/19/2022     32,919     57,271     52,668     24,773  | 10/09/2022 | 26,839     | 61,204     | 60,399        | 15,655     | 36,736         | 25,955       | 10,319        | 20,471       |  |
| 10/12/2022     34,904     61,211     55,981     25,422     41,483     14,616     20,796     16,580       10/13/2022     27,086     49,273     48,385     20,164     33,078     15,190     11,642     19,025       10/14/2022     33,932     59,112     69,279     24,610     38,564     16,180     15,906     26,234       10/15/2022     31,125     55,218     56,672     16,969     34,644     14,598     12,332     16,747       10/16/2022     22,878     42,072     48,405     13,155     31,616     20,797     8,273     16,408       10/17/2022     26,683     49,729     60,927     19,987     33,720     9,654     13,098     22,470       10/18/2022     31,188     54,456     79,378     23,633     35,309     21,125     27,760     20,432       10/19/2022     32,919     57,271     52,668     24,773     37,634     13,755     19,569     15,599       10/20/2022     34,326     59,108     60,130     25,236  | 10/10/2022 | 27,902     | 52,537     | 60,663        | 19,100     | 34,024         | 9,782        | 13,046        | 22,371       |  |
| 10/13/2022     27,086     49,273     48,385     20,164     33,078     15,190     11,642     19,025       10/14/2022     33,932     59,112     69,279     24,610     38,564     16,180     15,906     26,234       10/15/2022     31,125     55,218     56,672     16,969     34,644     14,598     12,332     16,747       10/16/2022     22,878     42,072     48,405     13,155     31,616     20,797     8,273     16,408       10/17/2022     26,683     49,729     60,927     19,987     33,720     9,654     13,098     22,470       10/18/2022     31,188     54,456     79,378     23,633     35,309     21,125     27,760     20,432       10/19/2022     32,919     57,271     52,668     24,773     37,634     13,755     19,569     15,599       10/20/2022     34,326     59,108     60,130     25,236     39,788     18,870     14,462     23,636       10/21/2022     31,905     58,737     66,776     22,635  | 10/11/2022 | 33,837     | 56,603     | 83,934        | 24,415     | 37,221         | 22,490       | 29,353        | 21,611       |  |
| 10/14/2022     33,932     59,112     69,279     24,610     38,564     16,180     15,906     26,234       10/15/2022     31,125     55,218     56,672     16,969     34,644     14,598     12,332     16,747       10/16/2022     22,878     42,072     48,405     13,155     31,616     20,797     8,273     16,408       10/17/2022     26,683     49,729     60,927     19,987     33,720     9,654     13,098     22,470       10/18/2022     31,188     54,456     79,378     23,633     35,309     21,125     27,760     20,432       10/19/2022     32,919     57,271     52,668     24,773     37,634     13,755     19,569     15,599       10/20/2022     34,326     59,108     60,130     25,236     39,788     18,870     14,462     23,636       10/21/2022     31,905     58,737     66,776     22,635     38,739     15,625     15,335     25,291       10/23/2022     29,950     53,383     55,428     16,497  | 10/12/2022 | 34,904     | 61,211     | 55,981        | 25,422     | 41,483         | 14,616       | 20,796        | 16,580       |  |
| 10/15/2022     31,125     55,218     56,672     16,969     34,644     14,598     12,332     16,747       10/16/2022     22,878     42,072     48,405     13,155     31,616     20,797     8,273     16,408       10/16/2022     26,683     49,729     60,927     19,987     33,720     9,654     13,098     22,470       10/18/2022     31,188     54,456     79,378     23,633     35,309     21,125     27,760     20,432       10/19/2022     32,919     57,271     52,668     24,773     37,634     13,755     19,569     15,599       10/20/2022     34,326     59,108     60,130     25,236     39,788     18,870     14,462     23,636       10/21/2022     31,905     58,737     66,776     22,635     38,739     15,625     15,335     25,291       10/22/2022     29,950     53,383     55,428     16,497     39,797     14,290     12,061     16,380       10/23/2022     23,061     36,250     46,297     11,587  | 10/13/2022 | 27,086     | 49,273     | 48,385        | 20,164     | 33,078         | 15,190       | 11,642        | 19,025       |  |
| 10/16/2022     22,878     42,072     48,405     13,155     31,616     20,797     8,273     16,408       10/17/2022     26,683     49,729     60,927     19,987     33,720     9,654     13,098     22,470       10/18/2022     31,188     54,456     79,378     23,633     35,309     21,125     27,760     20,432       10/19/2022     32,919     57,271     52,668     24,773     37,634     13,755     19,569     15,599       10/20/2022     34,326     59,108     60,130     25,236     39,788     18,870     14,462     23,636       10/21/2022     31,905     58,737     66,776     22,635     38,739     15,625     15,335     25,291       10/22/2022     29,950     53,383     55,428     16,497     39,797     14,290     12,061     16,380       10/23/2022     23,061     36,250     46,297     11,587     31,216     19,894     7,914     15,684       10/24/2022     26,667     46,199     58,400     18,332   | 10/14/2022 | 33,932     | 59,112     | 69,279        | 24,610     | 38,564         | 16,180       | 15,906        | 26,234       |  |
| 10/17/2022     26,683     49,729     60,927     19,987     33,720     9,654     13,098     22,470       10/18/2022     31,188     54,456     79,378     23,633     35,309     21,125     27,760     20,432       10/19/2022     32,919     57,271     52,668     24,773     37,634     13,755     19,569     15,599       10/20/2022     34,326     59,108     60,130     25,236     39,788     18,870     14,462     23,636       10/21/2022     31,905     58,737     66,776     22,635     38,739     15,625     15,335     25,291       10/22/2022     29,950     53,383     55,428     16,497     39,797     14,290     12,061     16,380       10/23/2022     23,061     36,250     46,297     11,587     31,216     19,894     7,914     15,684       10/24/2022     26,667     46,199     58,400     18,332     33,224     9,257     12,562     21,542       10/25/2022     33,547     54,741     82,682     24,325   | 10/15/2022 | 31,125     | 55,218     | 56,672        | 16,969     | 34,644         | 14,598       | 12,332        | 16,747       |  |
| 10/18/2022     31,188     54,456     79,378     23,633     35,309     21,125     27,760     20,432       10/19/2022     32,919     57,271     52,668     24,773     37,634     13,755     19,569     15,599       10/20/2022     34,326     59,108     60,130     25,236     39,788     18,870     14,462     23,636       10/21/2022     31,905     58,737     66,776     22,635     38,739     15,625     15,335     25,291       10/22/2022     29,950     53,383     55,428     16,497     39,797     14,290     12,061     16,380       10/23/2022     23,061     36,250     46,297     11,587     31,216     19,894     7,914     15,684       10/24/2022     26,667     46,199     58,400     18,332     33,224     9,257     12,562     21,542       10/25/2022     33,547     54,741     82,682     24,325     35,088     21,999     28,909     21,289       10/26/2022     34,164     58,239     53,656     26,378  | 10/16/2022 | 22,878     | 42,072     | 48,405        | 13,155     | 31,616         | 20,797       | 8,273         | 16,408       |  |
| 10/19/2022     32,919     57,271     52,668     24,773     37,634     13,755     19,569     15,599       10/20/2022     34,326     59,108     60,130     25,236     39,788     18,870     14,462     23,636       10/21/2022     31,905     58,737     66,776     22,635     38,739     15,625     15,335     25,291       10/22/2022     29,950     53,383     55,428     16,497     39,797     14,290     12,061     16,380       10/23/2022     23,061     36,250     46,297     11,587     31,216     19,894     7,914     15,684       10/24/2022     26,667     46,199     58,400     18,332     33,224     9,257     12,562     21,542       10/25/2022     33,547     54,741     82,682     24,325     35,088     21,999     28,909     21,289       10/26/2022     34,164     58,239     53,656     26,378     34,046     14,006     19,931     15,891       10/28/2022     37,367     62,691     61,487     27,588  | 10/17/2022 | 26,683     | 49,729     | 60,927        | 19,987     | 33,720         | 9,654        | 13,098        | 22,470       |  |
| 10/20/2022     34,326     59,108     60,130     25,236     39,788     18,870     14,462     23,636       10/21/2022     31,905     58,737     66,776     22,635     38,739     15,625     15,335     25,291       10/22/2022     29,950     53,383     55,428     16,497     39,797     14,290     12,061     16,380       10/23/2022     23,061     36,250     46,297     11,587     31,216     19,894     7,914     15,684       10/24/2022     26,667     46,199     58,400     18,332     33,224     9,257     12,562     21,542       10/25/2022     33,547     54,741     82,682     24,325     35,088     21,999     28,909     21,289       10/26/2022     34,164     58,239     53,656     26,378     34,046     14,006     19,931     15,891       10/28/2022     37,367     62,691     61,487     27,588     32,186     19,297     14,785     24,169       10/29/2022     31,820     57,851     58,680     16,935  | 10/18/2022 | 31,188     | 54,456     | 79,378        | 23,633     | 35,309         | 21,125       | 27,760        | 20,432       |  |
| 10/21/2022   31,905   58,737   66,776   22,635   38,739   15,625   15,335   25,291     10/22/2022   29,950   53,383   55,428   16,497   39,797   14,290   12,061   16,380     10/23/2022   23,061   36,250   46,297   11,587   31,216   19,894   7,914   15,684     10/24/2022   26,667   46,199   58,400   18,332   33,224   9,257   12,562   21,542     10/25/2022   33,547   54,741   82,682   24,325   35,088   21,999   28,909   21,289     10/26/2022   34,164   58,239   53,656   26,378   34,046   14,006   19,931   15,891     10/27/2022   37,367   62,691   61,487   27,588   32,186   19,297   14,785   24,169     10/28/2022   33,831   58,829   68,359   23,613   32,206   15,994   15,693   25,889     10/29/2022   31,820   57,851   58,680   16,935   39,908   15,126   12,767   17,346                                                                                                                      | 10/19/2022 | 32,919     | 57,271     | 52,668        | 24,773     | 37,634         | 13,755       | 19,569        | 15,599       |  |
| 10/22/2022 29,950 53,383 55,428 16,497 39,797 14,290 12,061 16,380   10/23/2022 23,061 36,250 46,297 11,587 31,216 19,894 7,914 15,684   10/24/2022 26,667 46,199 58,400 18,332 33,224 9,257 12,562 21,542   10/25/2022 33,547 54,741 82,682 24,325 35,088 21,999 28,909 21,289   10/26/2022 34,164 58,239 53,656 26,378 34,046 14,006 19,931 15,891   10/27/2022 37,367 62,691 61,487 27,588 32,186 19,297 14,785 24,169   10/28/2022 33,831 58,829 68,359 23,613 32,206 15,994 15,693 25,889   10/29/2022 31,820 57,851 58,680 16,935 39,908 15,126 12,767 17,346                                                                                                                                                                                                                                                                                                                                                           | 10/20/2022 | 34,326     | 59,108     | 60,130        | 25,236     | 39,788         | 18,870       | 14,462        | 23,636       |  |
| 10/23/2022   23,061   36,250   46,297   11,587   31,216   19,894   7,914   15,684     10/24/2022   26,667   46,199   58,400   18,332   33,224   9,257   12,562   21,542     10/25/2022   33,547   54,741   82,682   24,325   35,088   21,999   28,909   21,289     10/26/2022   34,164   58,239   53,656   26,378   34,046   14,006   19,931   15,891     10/27/2022   37,367   62,691   61,487   27,588   32,186   19,297   14,785   24,169     10/28/2022   33,831   58,829   68,359   23,613   32,206   15,994   15,693   25,889     10/29/2022   31,820   57,851   58,680   16,935   39,908   15,126   12,767   17,346                                                                                                                                                                                                                                                                                                    | 10/21/2022 | 31,905     | 58,737     | 66,776        | 22,635     | 38,739         | 15,625       | 15,335        | 25,291       |  |
| 10/24/2022   26,667   46,199   58,400   18,332   33,224   9,257   12,562   21,542     10/25/2022   33,547   54,741   82,682   24,325   35,088   21,999   28,909   21,289     10/26/2022   34,164   58,239   53,656   26,378   34,046   14,006   19,931   15,891     10/27/2022   37,367   62,691   61,487   27,588   32,186   19,297   14,785   24,169     10/28/2022   33,831   58,829   68,359   23,613   32,206   15,994   15,693   25,889     10/29/2022   31,820   57,851   58,680   16,935   39,908   15,126   12,767   17,346                                                                                                                                                                                                                                                                                                                                                                                          | 10/22/2022 | 29,950     | 53,383     | 55,428        | 16,497     | 39,797         | 14,290       | 12,061        | 16,380       |  |
| 10/25/2022 33,547 54,741 82,682 24,325 35,088 21,999 28,909 21,289   10/26/2022 34,164 58,239 53,656 26,378 34,046 14,006 19,931 15,891   10/27/2022 37,367 62,691 61,487 27,588 32,186 19,297 14,785 24,169   10/28/2022 33,831 58,829 68,359 23,613 32,206 15,994 15,693 25,889   10/29/2022 31,820 57,851 58,680 16,935 39,908 15,126 12,767 17,346                                                                                                                                                                                                                                                                                                                                                                                                                                                                                                                                                                        | 10/23/2022 | 23,061     | 36,250     | 46,297        | 11,587     | 31,216         | 19,894       | 7,914         | 15,684       |  |
| 10/26/2022 34,164 58,239 53,656 26,378 34,046 14,006 19,931 15,891   10/27/2022 37,367 62,691 61,487 27,588 32,186 19,297 14,785 24,169   10/28/2022 33,831 58,829 68,359 23,613 32,206 15,994 15,693 25,889   10/29/2022 31,820 57,851 58,680 16,935 39,908 15,126 12,767 17,346                                                                                                                                                                                                                                                                                                                                                                                                                                                                                                                                                                                                                                             | 10/24/2022 | 26,667     | 46,199     | 58,400        | 18,332     | 33,224         | 9,257        | 12,562        | 21,542       |  |
| 10/27/2022 37,367 62,691 61,487 27,588 32,186 19,297 14,785 24,169   10/28/2022 33,831 58,829 68,359 23,613 32,206 15,994 15,693 25,889   10/29/2022 31,820 57,851 58,680 16,935 39,908 15,126 12,767 17,346                                                                                                                                                                                                                                                                                                                                                                                                                                                                                                                                                                                                                                                                                                                  | 10/25/2022 | 33,547     | 54,741     | 82,682        | 24,325     | 35,088         | 21,999       | 28,909        | 21,289       |  |
| 10/28/2022 33,831 58,829 68,359 23,613 32,206 15,994 15,693 25,889   10/29/2022 31,820 57,851 58,680 16,935 39,908 15,126 12,767 17,346                                                                                                                                                                                                                                                                                                                                                                                                                                                                                                                                                                                                                                                                                                                                                                                       | 10/26/2022 | 34,164     | 58,239     | 53,656        | 26,378     | 34,046         | 14,006       | 19,931        | 15,891       |  |
| 10/29/2022 31,820 57,851 58,680 16,935 39,908 15,126 12,767 17,346                                                                                                                                                                                                                                                                                                                                                                                                                                                                                                                                                                                                                                                                                                                                                                                                                                                            | 10/27/2022 | 37,367     | 62,691     | 61,487        | 27,588     | 32,186         | 19,297       | 14,785        | 24,169       |  |
| 0/ 000 45 /07 50 700 40 540 00 /05 00 004 47 004                                                                                                                                                                                                                                                                                                                                                                                                                                                                                                                                                                                                                                                                                                                                                                                                                                                                              | 10/28/2022 | 33,831     | 58,829     | 68,359        | 23,613     | 32,206         | 15,994       | 15,693        | 25,889       |  |
| 10/30/2022 26,933 45,637 52,793 13,543 28,694 22,685 9,031 17,881                                                                                                                                                                                                                                                                                                                                                                                                                                                                                                                                                                                                                                                                                                                                                                                                                                                             | 10/29/2022 | 31,820     | 57,851     | 58,680        | 16,935     | 39,908         | 15,126       | 12,767        | 17,346       |  |
|                                                                                                                                                                                                                                                                                                                                                                                                                                                                                                                                                                                                                                                                                                                                                                                                                                                                                                                               | 10/30/2022 | 26,933     | 45,637     | 52,793        | 13,543     | 28,694         | 22,685       | 9,031         | 17,881       |  |

Pedestrian Counts by Location Group by Date cont.

|            | Grand    | Pershing     |  |
|------------|----------|--------------|--|
|            | Central  | Square Plaza |  |
|            | Terminal | West         |  |
| 10/03/2022 | 18,961   | 30,213       |  |
| 10/04/2022 | 18,057   | 44,905       |  |
| 10/05/2022 | 18,660   | 24,876       |  |
| 10/06/2022 | 23,138   | 47,134       |  |
| 10/07/2022 | 21,402   | 54,690       |  |
| 10/08/2022 | 21,111   | 45,962       |  |
| 10/09/2022 | 19,938   | 29,246       |  |
| 10/10/2022 | 19,097   | 38,429       |  |
| 10/11/2022 | 21,401   | 62,542       |  |
| 10/12/2022 | 23,521   | 33,083       |  |
| 10/13/2022 | 19,408   | 36,817       |  |
| 10/14/2022 | 20,693   | 54,030       |  |
| 10/15/2022 | 19,841   | 43,963       |  |
| 10/16/2022 | 14,696   | 23,433       |  |
| 10/17/2022 | 19,618   | 38,597       |  |
| 10/18/2022 | 20,645   | 59,147       |  |
| 10/19/2022 | 22,339   | 31,126       |  |
| 10/20/2022 | 23,679   | 45,755       |  |
| 10/21/2022 | 21,168   | 52,080       |  |
| 10/22/2022 | 21,492   | 42,998       |  |
| 10/23/2022 | 18,029   | 22,406       |  |
| 10/24/2022 | 20,285   | 36,992       |  |
| 10/25/2022 | 20,198   | 61,608       |  |
| 10/26/2022 | 21,337   | 31,707       |  |
| 10/27/2022 | 16,532   | 46,785       |  |
| 10/28/2022 | 16,779   | 53,314       |  |
| 10/29/2022 | 20,708   | 45,517       |  |
|            | 15,201   | 25,546       |  |