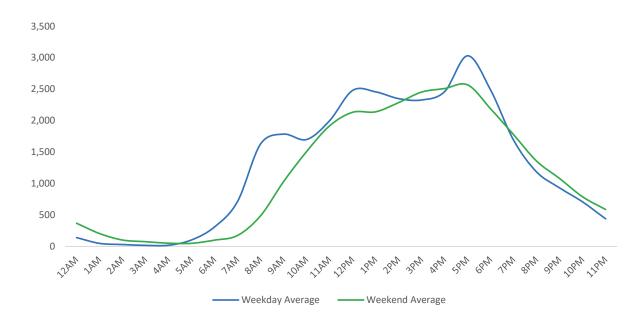

| Weeken          | d Average |
|-----------------|-----------|
| ■ Morning       | 3,302     |
| Lunch           | 6,189     |
| Afternoon       | 7,250     |
| ■ Early Evening | 6,532     |
| Evening         | 3,811     |