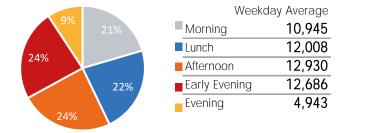

| 32,538                     | 36,527                 | 33,930                  | 30,974                    | 24,657                  |
| % v 2021 Change         | 56.3%                   | 70.2%                    | 71.6%                      | 58.9%                  | 74.2%                   | 84.9%                     | 87.7%                   |
| 2019 Daily Average      | 80,207                  | 83,391                   | 79,365                     | 87,739                 | 88,654                  | 68,361                    | 45,093                  |
| % v 2019 Change         | -42.0%                  | -37.8%                   | -29.6%                     | -33.9%                 | -33.3%                  | -16.2%                    | 2.7%                    |







| October Daily Average   | Monday<br><b>56,918</b> | Tuesday<br><b>76,565</b> | Wednesday<br><b>51,102</b> | Thursday<br><b>57,987</b> | Friday<br><b>68,635</b> | Saturday<br><b>57,508</b> | Sunday<br><b>51,974</b> |
|-------------------------|-------------------------|--------------------------|----------------------------|---------------------------|-------------------------|---------------------------|-------------------------|
| September Daily Average | 66,099                  | 69,393                   | 53,355                     | 54,943                    | 63,402                  | 50,803                    | 42,276                  |
| MoM% Change             | -13.9%                  | 10.3%                    | -4.2%                      | 5.5%                      | 8.3%