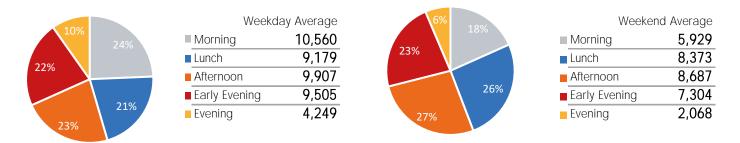

| % v 2021 Change         | 62.4%  | 46.0%   | 47.9%     | 32.0%    | 35.7%  | 51.5%    | 51.7%  |





|                         | Monday | Tuesday | Wednesday | Thursday | Friday | Saturday | Sunday |
|-------------------------|--------|---------|-----------|----------|--------|----------|--------|
| October Daily Average   | 36,058 | 57,051  | 30,198    | 44,123   | 53,529 | 44,610   | 25,158 |
| September Daily Average | 44,157 | 51,706  | 31,534    | 41,809   | 48,265 | 39,404   | 20,466 |
| MoM% Change             | -18.3% | 10.3%   | -4.2%     | 5.5%     | 10.9%  | 13.2%    | 22.9%  |
| 2021 Daily Average      | 28,477 | 28,568  | 26,236    | 34,272   | 32,290 | 21,718   | 12,375 |
| % v 2021 Change         | 26.6%  | 99.7%   | 15.1%     | 28.7%    | 65.8%  | 105.4%   | 103.3% |





## Pedestrian Counts by Location Group by Date



## Pedestrian Counts by Location Group by Date

| Sth Awa at   Sth Awa at   Sth Awa at   Sth Awa at   Awah awah   Sth Awah awah awah   Sth Awah awah awah awah   Sth Awah awah awah awah awah awah awah awa                                                                                                                                                                                          |            | 5th Ave at | 5th Ave at | Lexington Ave | 3rd Ave at | Vanderbilt Ave | 5th Ave at N | Jadison ∆ve L | evinaton Ave |  |
|------------------------------------------------------------------------------------------------------------------------------------------------------------------------------------------------------------------------------