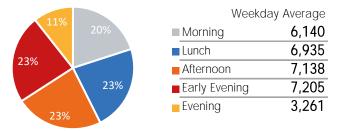

| Weeken          | d Average |
|-----------------|-----------|
| ■ Morning       | 3,302     |
| Lunch           | 6,189     |
| Afternoon       | 7,250     |
| ■ Early Evening | 6,532     |
| Evening         | 3,811     |