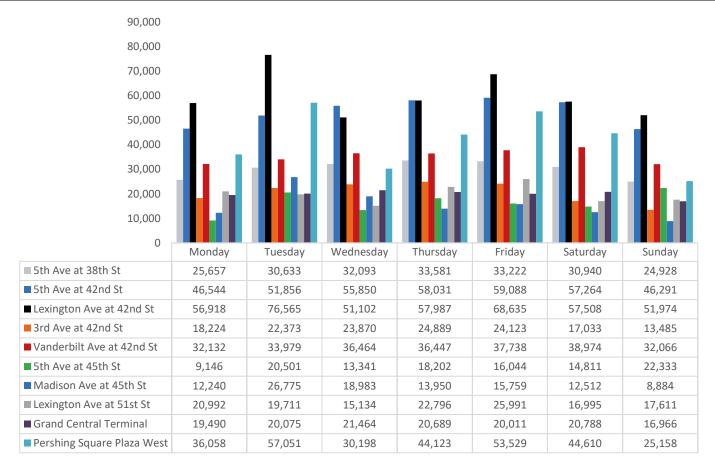

## Average Pedestrian Counts by Weekday

<sup>\*</sup>counts for Grand Central Terminal are only for the entrance to Grand Central Terminal corner of Vanderbilt Ave and 42nd St.

|                         | Monday | Tuesday | Wednesday | Thursday | Friday | Saturday | Sunday |
|-------------------------|--------|---------|-----------|----------|--------|----------|--------|
| October Daily Average   | 25,657 | 30,633  | 32,093    | 33,581   | 33,222 | 30,940   | 24,928 |
| September Daily Average | 25,894 | 29,483  | 33,546    | 32,470   | 31,519 | 27,489   | 21,412 |
| MoM% Change             | -0.9%  | 3.9%    | -4.3%     | 3.4%     | 5.4%   | 12.6%    | 16.4%  |
| 2021 Daily Average      | 19,085 | 18,119  | 18,426    | 23,453   | 23,755 | 18,747   | 14,983 |
| % v 2021 Change         | 34.4%  | 69.1%   | 74.2%     | 43.2%    | 39.9%  | 65.0%    | 66.4%  |
| 2019 Daily Average      | 32,972 | 38,369  | 35,601    | 39,562   | 34,938 | 23,332   | 23,307 |
| % v 2019 Change         | -22.2% | -20.2%  | -9.9%     | -15.1%   | -4.9%  | 32.6%    | 7.0%   |

| October Daily Average   | Monday<br><b>46,544</b> | Tuesday<br><b>51,856</b> | Wednesday<br><b>55,850</b> | Thursday <b>58,031</b> | Friday<br><b>59,088</b> | Saturday<br><b>57,264</b> | Sunday<br><b>46,291</b> |
|-------------------------|-------------------------|--------------------------|----------------------------|------------------------|-------------------------|---------------------------|-------------------------|
| September Daily Average | 46,174                  | 49,717                   | 57,253                     | 55,151                 | 53,532                  | 49,299                    | 38,048                  |
| MoM% Change             | 0.8%                    | 4.3%                     | -2.4%                      | 5.2%                   | 10.4%                   | 16.2%                     | 21.7%                   |
| 2021 Daily Average      | 29,773                  | 30,464                   | 32,538                     | 36,527                 | 33,930                  | 30,974                    | 24,657                  |
| % v 2021 Change         | 56.3%                   | 70.2%                    | 71.6%                      | 58.9%                  | 74.2%                   | 84.9%                     | 87.7%                   |
| 2019 Daily Average      | 80,207                  | 83,391                   | 79,365                     | 87,739                 | 88,654                  | 68,361                    | 45,093                  |
| % v 2019 Change         | -42.0%                  | -37.8%                   | -29.6%                     | -33.9%                 | -33.3%                  | -16.2%                    | 2.7%                    |

| October Daily Average   | Monday<br><b>56,918</b> | Tuesday<br><b>76,565</b> | Wednesday<br><b>51,102</b> | Thursday<br><b>57,987</b> | Friday<br><b>68,635</b> | Saturday<br><b>57,508</b> | Sunday<br><b>51,974</b> |
|-------------------------|-------------------------|--------------------------|----------------------------|---------------------------|-------------------------|---------------------------|-------------------------|
| September Daily Average | 66,099                  | 69,393                   | 53,355                     | 54,943                    | 63,402                  | 50,803                    | 42,276                  |
| MoM% Change             | -13.9%                  | 10.3%                    | -4.2%                      | 5.5%                      | 8.3%                    | 13.2%                     | 22.9%                   |
| 2021 Daily Average      | 41,308                  | 38,355                   | 35,497                     | 45,045                    | 43,643                  | 35,861                    | 25,604                  |
| % v 2021 Change         | 37.8%                   | 99.6%                    | 44.0%                      | 28.7%                     | 57.3%                   | 60.4%                     | 103.0%                  |
| 2019 Daily Average      | 74,949                  | 79,658                   | 78,470                     | 90,274                    | 89,624                  | 57,752                    | 44,167                  |
| % v 2019 Change         | -24.1%                  | -3.9%                    | -34.9%                     | -35.8%                    | -23.4%                  | -0.4%                     | 17.7%                   |

|                         | Monday | Tuesday | Wednesday | Thursday | Friday | Saturday | Sunday |
|-------------------------|--------|---------|-----------|----------|--------|----------|--------|
| October Daily Average   | 18,224 | 22,373  | 23,870    | 24,889   | 24,123 | 17,033   | 13,485 |
| September Daily Average | 20,288 | 24,751  | 26,722    | 25,597   | 23,750 | 15,665   | 12,289 |
| MoM% Change             | -10.2% | -9.6%   | -10.7%    | -2.8%    | 1.6%   | 8.7%     | 9.7%   |
| 2021 Daily Average      | 19,141 | 18,061  | 19,839    | 22,872   | 21,828 | 15,701   | 13,704 |
| % v 2021 Change         | -4.8%  | 23.9%   | 20.3%     | 8.8%     | 10.5%  | 8.5%     | -1.6%  |
| 2019 Daily Average      | 34,364 | 41,018  | 38,641    | 42,643   | 33,777 | 17,799   | 14,295 |
| % v 2019 Change         | -47.0% | -45.5%  | -38.2%    | -41.6%   | -28.6% | -4.3%    | -5.7%  |

| October Daily Average   | Monday<br><b>32,132</b> | Tuesday<br><b>33,979</b> | Wednesday<br><b>36,464</b> | Thursday<br><b>36,447</b> | Friday<br><b>37,738</b> | Saturday<br><b>38,974</b> | Sunday<br><b>32,066</b> |
|-------------------------|-------------------------|--------------------------|----------------------------|---------------------------|-------------------------|---------------------------|-------------------------|
| September Daily Average | 31,980                  | 33,255                   | 39,517                     | 37,686                    | 37,171                  | 36,397                    | 28,169                  |
| MoM% Change             | 0.5%                    | 2.2%                     | -7.7%                      | -3.3%                     | 1.5%                    | 7.1%                      | 13.8%                   |
| 2021 Daily Average      | 19,630                  | 20,302                   | 21,904                     | 24,521                    | 24,473                  | 24,982                    | 19,683                  |
| % v 2021 Change         | 63.7%                   | 67.4%                    | 66.5%                      | 48.6%                     | 54.2%                   | 56.0%                     | 62.9%                   |
| 2019 Daily Average      | 58,557                  | 59,721                   | 57,077                     | 63,673                    | 68,954                  | 58,778                    | 41,254                  |
| % v 2019 Change         | -45.1%                  | -43.1%                   | -36.1%                     | -42.8%                    | -45.3%                  | -33.7%                    | -22.3%                  |

| October Daily Average   | Monday<br><b>9,146</b> | Tuesday<br><b>20,501</b> | Wednesday<br>13,341 | Thursday<br>18,202 | Friday<br><b>16,044</b> | Saturday<br><b>14,811</b> | Sunday <b>22,333</b> |
|-------------------------|------------------------|--------------------------|---------------------|--------------------|-------------------------|---------------------------|----------------------|
| September Daily Average | 10,279                 | 19,052                   | 13,222              | 17,069             | 15,751                  | 13,395                    | 18,175               |
| MoM% Change             | -11.0%                 | 7.6%                     | 0.9%                | 6.6%               | 1.9%                    | 10.6%                     | 22.9%                |
| 2021 Daily Average      | 13,399                 | 15,959                   | 11,238              | 16,188             | 24,555                  | 20,076                    | 11,016               |
| % v 2021 Change         | -31.7%                 | 28.5%                    | 18.7%               | 12.4%              | -34.7%                  | -26.2%                    | 102.7%               |
| 2019 Daily Average      | 45,890                 | 40,101                   | 37,946              | 43,540             | 47,046                  | 34,249                    | 27,664               |
| % v 2019 Change         | -80.1%                 | -48.9%                   | -64.8%              | -58.2%             | -65.9%                  | -56.8%                    | -19.3%               |

| October Daily Average   | Monday<br><b>12,240</b> | Tuesday<br><b>26,775</b> | Wednesday<br>18,983 | Thursday<br>13,950 | Friday<br><b>15,759</b> | Saturday<br><b>12,512</b> | Sunday<br><b>8,884</b> |
|-------------------------|-------------------------|--------------------------|---------------------|--------------------|-------------------------|---------------------------|------------------------|
| September Daily Average | 12,171                  | 24,264                   | 20,711              | 17,126             | 14,378                  | 11,048                    | 7,227                  |
| MoM% Change             | 0.6%                    | 10.3%                    | -8.3%               | -18.5%             | 9.6%                    | 13.3%                     | 22.9%                  |
| 2021 Daily Average      | 7,484                   | 8,678                    | 12,381              | 10,285             | 12,067                  | 7,354                     | 5,412                  |
| % v 2021 Change         | 63.5%                   | 208.6%                   | 53.3%               | 35.6%              | 30.6%                   | 70.1%                     | 64.2%                  |
| 2019 Daily Average      | 30,098                  | 30,796                   | 30,289              | 33,061             | 31,393                  | 15,700                    | 11,162                 |
| % v 2019 Change         | -59.3%                  | -13.1%                   | -37.3%              | -57.8%             | -49.8%                  | -20.3%                    | -20.4%                 |

| October Daily Average   | Monday<br><b>20,992</b> | Tuesday<br><b>19,711</b> | Wednesday<br>15,134 | Thursday<br><b>22,796</b> | Friday<br><b>25,991</b> | Saturday<br><b>16,995</b> | Sunday<br><b>17,611</b> |
|-------------------------|-------------------------|--------------------------|---------------------|---------------------------|-------------------------|---------------------------|-------------------------|
| September Daily Average | 25,691                  | 17,864                   | 15,808              | 20,491                    | 23,438                  | 15,005                    | 14,325                  |
| MoM% Change             | -18.3%                  | 10.3%                    | -4.3%               | 11.2%                     | 10.9%                   | 13.3%                     | 22.9%                   |
| 2021 Daily Average      | 16,569                  | 9,856                    | 13,147              | 16,790                    | 15,732                  | 10,611                    | 8,680                   |
| % v 2021 Change         | 26.7%                   | 100.0%                   | 15.1%               | 35.8%                     | 65.2%                   | 60.2%                     | 102.9%                  |
| 2019 Daily Average      | 36,598                  | 39,657                   | 39,448              | 42,716                    | 40,735                  | 19,051                    | 14,781                  |
| % v 2019 Change         | -42.6%                  | -50.3%                   | -61.6%              | -46.6%                    | -36.2%                  | -10.8%                    | 19.2%                   |

|                         | Monday | Tuesday | Wednesday | Thursday | Friday | Saturday | Sunday |
|-------------------------|--------|---------|-----------|----------|--------|----------|--------|
| October Daily Average   | 19,490 | 20,075  | 21,464    | 20,689   | 20,011 | 20,788   | 16,966 |
| September Daily Average | 17,042 | 19,463  | 22,198    | 21,941   | 19,397 | 18,079   | 14,650 |
| MoM% Change             | 14.4%  | 3.1%    | -3.3%     | -5.7%    | 3.2%   | 15.0%    | 15.8%  |
| 2021 Daily Average      | 12,002 | 13,753  | 14,514    | 15,677   | 14,750 | 13,725   | 11,188 |
| % v 2021 Change         | 62.4%  | 46.0%   | 47.9%     | 32.0%    | 35.7%  | 51.5%    | 51.7%  |

|                         | Monday | Tuesday | Wednesday | Thursday | Friday | Saturday | Sunday |
|-------------------------|--------|---------|-----------|----------|--------|----------|--------|
| October Daily Average   | 36,058 | 57,051  | 30,198    | 44,123   | 53,529 | 44,610   | 25,158 |
| September Daily Average | 44,157 | 51,706  | 31,534    | 41,809   | 48,265 | 39,404   | 20,466 |
| MoM% Change             | -18.3% | 10.3%   | -4.2%     | 5.5%     | 10.9%  | 13.2%    | 22.9%  |
| 2021 Daily Average      | 28,477 | 28,568  | 26,236    | 34,272   | 32,290 | 21,718   | 12,375 |
| % v 2021 Change         | 26.6%  | 99.7%   | 15.1%     | 28.7%    | 65.8%  | 105.4%   | 103.3% |