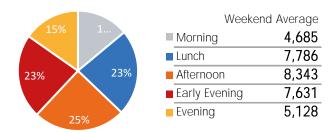

| 21,904                     | 24,521                    | 24,473                  | 24,982                    | 19,683                  |
| % v 2021 Change         | 63.7%                   | 67.4%                    | 66.5%                      | 48.6%                     | 54.2%                   | 56.0%                     | 62.9%                   |
| 2019 Daily Average      | 58,557                  | 59,721                   | 57,077                     | 63,673                    | 68,954                  | 58,778                    | 41,254                  |
| % v 2019 Change         | -45.1%                  | -43.1%                   | -36.1%                     | -42.8%                    | -45.3%                  | -33.7%                    | -22.3%                  |







| October Daily Average   | Monday<br><b>9,146</b> | Tuesday<br><b>20,501</b> | Wednesday<br>13,341 | Thursday<br>18,202 | Friday<br><b>16,044</b> | Saturday<br><b>14,811</b> | Sunday <b>22,333</b> |
|-------------------------|------------------------|--------------------------|---------------------|--------------------|-------------------------|---------------------------|----------------------|
| September Daily Average | 10,279                 | 19,052                   | 13,222              | 17,069             | 15,751                  | 13,395                    | 18,175               |
| MoM% Change             | -11.0%                 | 7.6%                     | 0.9%                | 6.6%               | 1.9%                    | 10.6%                     | 22.9%