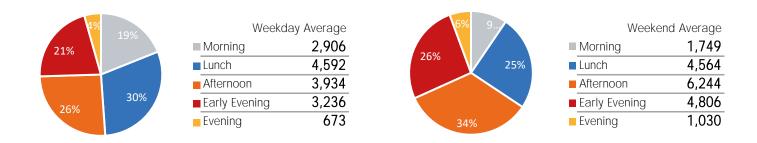

| Weeken          | d Average |
|-----------------|-----------|
| ■ Morning       | 3,302     |
| Lunch           | 6,189     |
| Afternoon       | 7,250     |
| ■ Early Evening | 6,532     |
| Evening         | 3,811     |