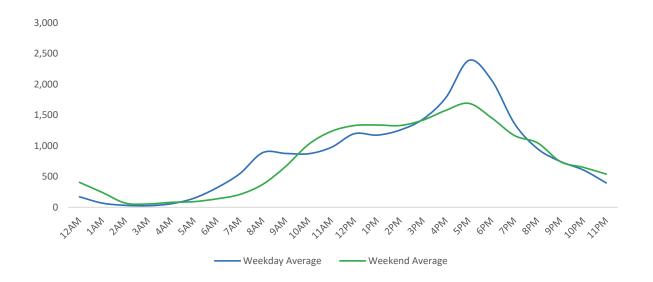

%                    | -36.2%                  | -10.8%                    | 19.2%                   |



|                         | Monday | Tuesday | Wednesday | Thursday | Friday | Saturday | Sunday |
|-------------------------|--------|---------|-----------|----------|--------|----------|--------|
| October Daily Average   | 19,490 | 20,075  | 21,464    | 20,689   | 20,011 | 20,788   | 16,966 |
| September Daily Average | 17,042 | 19,463  | 22,198    | 21,941   | 19,397 | 18,079   | 14,650 |
| MoM% Change             | 14.4%  | 3.1%    | -3.3%     | -5.7%    | 3.2%   | 15.0%    | 15.8%  |
| 2021 Daily Average      | 12,002 | 13,753  | 14,514    | 15,677   | 14,750 | 13,725   | 11,188 |
| % v 2021 Change         | 62.4%  | 46.0%   | 47.9%     | 32.0%    | 35.7%  | 51.5%    | 51.7%  |





|                         | Monday | Tuesday | Wednesday | Thursday | Friday | Saturday | Sunday |
|-------------------------|--------|---------|-----------|----------|--------|----------|--------|
| October Daily Average   | 36,058 | 57,051  | 30,198    | 44,123   | 53,529 | 44,610   | 25,158 |
| September Daily Average | 44,157 | 51,706  | 31,534    | 41,809   | 48,265 | 39,404   | 20,466 |
| MoM% Change             | -18.3% | 10.3%   | -4.2%     | 5.5%     | 10.9%  | 13.2%    | 22.9%  |
| 2021 Daily Average      | 28,477 | 28,568  | 26,236    | 34,272   | 32,290 | 21,718   | 12,375 |
| % v 2021 Change         | 26.6%  | 99.7%   | 15.1%     | 28.7%    | 65.8%  | 105.4%   | 103.3% |





## Pedestrian Counts by Location Group by Date



## Pedestrian Counts by Location Group by Date