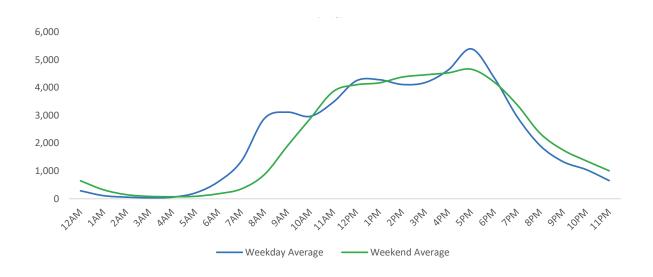

| 32,538                     | 36,527                 | 33,930                  | 30,974                    | 24,657                  |
| % v 2021 Change         | 56.3%                   | 70.2%                    | 71.6%                      | 58.9%                  | 74.2%                   | 84.9%                     | 87.7%                   |
| 2019 Daily Average      | 80,207                  | 83,391                   | 79,365                     | 87,739                 | 88,654                  | 68,361                    | 45,093                  |
| % v 2019 Change         | -42.0%                  | -37.8%                   | -29.6%                     | -33.9%                 | -33.3%                  | -16.2%                    | 2.7%                    |







| October Daily Average   | Monday<br><b>56,918</b> | Tuesday<br><b>76,565</b> | Wednesday<br><b>51,102</b> | Thursday<br><b>57,987</b> | Friday<br><b>68,635</b> | Saturday<br><b>57,508</b> | Sunday<br><b>51,974</b> |
|-------------------------|-------------------------|--------------------------|----------------------------|---------------------------|-------------------------|---------------------------|-------------------------|
| September Daily Average | 66,099                  | 69,393                   | 53,355                     | 54,943                    | 63,402                  | 50,803                    | 42,276                  |
| MoM% Change             | -13.9%                  | 10.3%                    | -4.2%                      | 5.5%                      | 8.