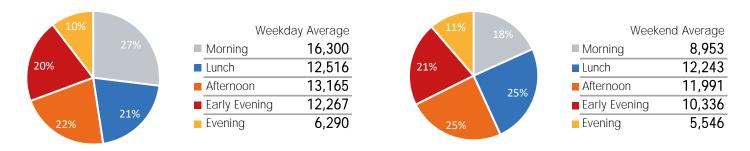

| 35,497                     | 45,045                    | 43,643                  | 35,861                    | 25,604                  |
| % v 2021 Change         | 37.8%                   | 99.6%                    | 44.0%                      | 28.7%                     | 57.3%                   | 60.4%                     | 103.0%                  |
| 2019 Daily Average      | 74,949                  | 79,658                   | 78,470                     | 90,274                    | 89,624                  | 57,752                    | 44,167                  |
| % v 2019 Change         | -24.1%                  | -3.9%                    | -34.9%                     | -35.8%                    | -23.4%                  | -0.4%                     | 17.7%                   |





|                         | Monday | Tuesday | Wednesday | Thursday | Friday | Saturday | Sunday |
|-------------------------|--------|---------|-----------|----------|--------|----------|--------|
| October Daily Average   | 18,224 | 22,373  | 23,870    | 24,889   | 24,123 | 17,033   | 13,485 |
| September Daily Average | 20,288 | 24,751  | 26,722    | 25,597   | 23,750 | 15,665   | 12,289 |
| MoM% Change             | -10.2% | -9.6%   | -10.7%    | -2.8%    | 1.6%   | 8.7%     | 9.7%   |
| 2021 Daily Average      | 19,141 | 18,061  | 19,839    | 22,872   | 21,828 | 15,701   | 13,704 |
| % v 2021 Change         | -4.8%  | 23.9%   | 20.3%     | 8.8%     | 10.5%  | 8.5%     | -1.6%  |
| 2019 Daily Average      | 34,364 | 41,018  | 38,641    | 42,643   | 33,777 | 17,799   | 14,295 |
| % v