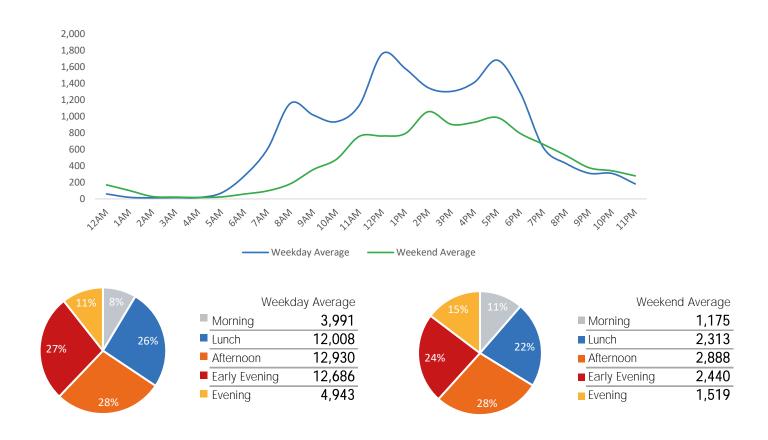

Average      | 7,484                   | 8,678                    | 12,381              | 10,285             | 12,067                  | 7,354                     | 5,412                  |
| % v 2021 Change         | 63.5%                   | 208.6%                   | 53.3%               | 35.6%              | 30.6%                   | 70.1%                     | 64.2%                  |
| 2019 Daily Average      | 30,098                  | 30,796                   | 30,289              | 33,061             | 31,393                  | 15,700                    | 11,162                 |
| % v 2019 Change         | -59.3%                  | -13.1%                   | -37.3%              | -57.8%             | -49.8%                  | -20.3%                    | -20.4%                 |



| October Daily Average   | Monday<br><b>20,992</b> | Tuesday<br><b>19,711</b> | Wednesday<br>15,134 | Thursday<br><b>22,796</b> | Friday<br><b>25,991</b> | Saturday<br><b>16,995</b> | Sunday<br><b>17,611</b> |
|-------------------------|-------------------------|--------------------------|---------------------|---------------------------|-------------------------|---------------------------|-------------------------|
| September Daily Average | 25,691                  | 17,864                   | 15,808              | 20,491                    | 23,438                  | 15,005                    | 14,325                  |
| MoM% Change             | -18.3%                  | 10.3%                    | -4.3%               | 11.2%                     | 10.9%                   | 13.3%