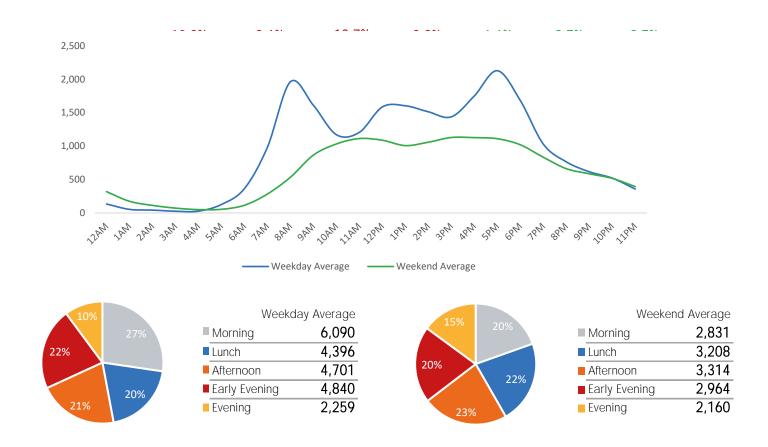

nday |
|-------------------------|--------|---------|-----------|----------|--------|----------|--------|
| October Daily Average   | 18,224 | 22,373  | 23,870    | 24,889   | 24,123 | 17,033   | 13,485 |
| September Daily Average | 20,288 | 24,751  | 26,722    | 25,597   | 23,750 | 15,665   | 12,289 |
| MoM% Change             | -10.2% | -9.6%   | -10.7%    | -2.8%    | 1.6%   | 8.7%     | 9.7%   |
| 2021 Daily Average      | 19,141 | 18,061  | 19,839    | 22,872   | 21,828 | 15,701   | 13,704 |
| % v 2021 Change         | -4.8%  | 23.9%   | 20.3%     | 8.8%     | 10.5%  | 8.5%     | -1.6%  |
| 2019 Daily Average      | 34,364 | 41,018  | 38,641    | 42,643   | 33,777 | 17,799   | 14,295 |
| % v 2019 Change         | -47.0% | -45.5%  | -38.2%    | -41.6%   | -28.6% | -4.3%    | -5.7%  |



| October Daily Average   | Monday<br><b>32,132</b> | Tuesday<br><b>33,979</b> | Wednesday<br><b>36,464</b> | Thursday<br><b>36,447</b> | Friday<br><b>37,738</b> | Saturday<br><b>38,974</b> | Sunday<br><b>32,066</b> |
|-------------------------|-------------------------|--------------------------|----------------------------|---------------------------|-------------------------|---------------------------|-------------------------|
| September Daily Average | 31,980                  | 33,255                   | 39,517                     | 37,686                    | 37,171                  | 36,397                    | 28,169                  |
| MoM% Change             | 0.5%                    | 2.2%                     | -7.7%                      | -3.3%                     | 1.5%