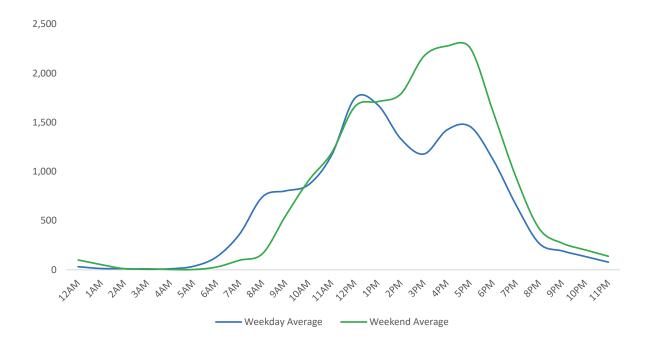

2021 Daily Average      | 13,399                 | 15,959                   | 11,238              | 16,188             | 24,555                  | 20,076                    | 11,016               |
| % v 2021 Change         | -31.7%                 | 28.5%                    | 18.7%               | 12.4%              | -34.7%                  | -26.2%                    | 102.7%               |
| 2019 Daily Average      | 45,890                 | 40,101                   | 37,946              | 43,540             | 47,046                  | 34,249                    | 27,664               |
| % v 2019 Change         | -80.1%                 | -48.9%                   | -64.8%              | -58.2%             | -65.9%                  | -56.8%                    | -19.3%               |





| October Daily Average   | Monday<br><b>12,240</b> | Tuesday<br><b>26,775</b> | Wednesday<br>18,983 | Thursday<br>13,950 | Friday<br><b>15,759</b> | Saturday<br><b>12,512</b> | Sunday<br><b>8,884</b> |
|-------------------------|-------------------------|--------------------------|---------------------|--------------------|-------------------------|---------------------------|------------------------|
| September Daily Average | 12,171                  | 24,264                   | 20,711              | 17,126             | 14,378                  | 11,048                    | 7,227                  |
| MoM% Change             | 0.6%                    | 10.3%                    | -8.3%               | -18.5%             | 9.6%                    | 13.3%                     | 22.9%