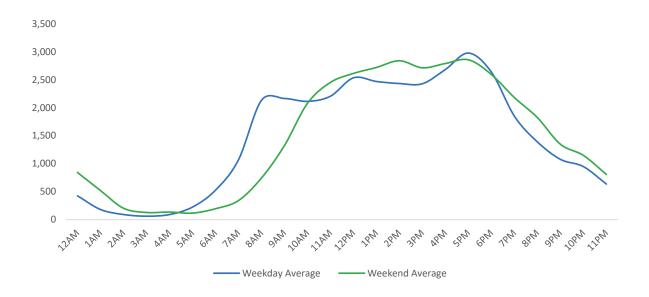

| 21,904                     | 24,521                    | 24,473                  | 24,982                    | 19,683                  |
| % v 2021 Change         | 63.7%                   | 67.4%                    | 66.5%                      | 48.6%                     | 54.2%                   | 56.0%                     | 62.9%                   |
| 2019 Daily Average      | 58,557                  | 59,721                   | 57,077                     | 63,673                    | 68,954                  | 58,778                    | 41,254                  |
| % v 2019 Change         | -45.1%                  | -43.1%                   | -36.1%                     | -42.8%                    | -45.3%                  | -33.7%                    | -22.3%                  |







| October Daily Average   | Monday<br><b>9,146</b> | Tuesday<br><b>20,501</b> | Wednesday<br>13,341 | Thursday<br>18,202 | Friday<br><b>16,044</b> | Saturday<br><b>14,811</b> | Sunday <b>22,333</b> |
|-------------------------|------------------------|--------------------------|---------------------|--------------------|-------------------------|---------------------------|----------------------|
| September Daily Average | 10,279                 | 19,052                   | 13,222              | 17,069             | 15,751                  | 13,395                    | 18,175               |
| MoM% Change             | -11.0%                 | 7.6%                     | 0.9%                | 6.6%               | 1.9%                    | 10.6%                     | 22.9%