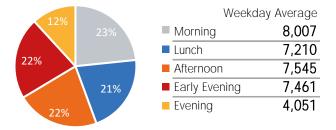

| 21,904                     | 24,521                    | 24,473                  | 24,982                    | 19,683                  |
| % v 2021 Change         | 63.7%                   | 67.4%                    | 66.5%                      | 48.6%                     | 54.2%                   | 56.0%                     | 62.9%                   |
| 2019 Daily Average      | 58,557                  | 59,721                   | 57,077                     | 63,673                    | 68,954                  | 58,778                    | 41,254                  |
| % v 2019 Change         | -45.1%                  | -43.1%                   | -36.1%                     | -42.8%                    | -45.3%                  | -33.7%                    | -22.3%                  |







| October Daily Average   | Monday<br><b>9,146</b> | Tuesday<br><b>20,501</b> | Wednesday<br>13,341 | Thursday<br>18,202 | Friday<br><b>16,044</b> | Saturday<br><b>14,811</b> | Sunday <b>22,333</b> |
|-------------------------|------------------------|--------------------------|---------------------|--------------------|-------------------------|---------------------------|----------------------|
| September Daily Average | 10,279                 | 19,052                   | 13,222              | 17,069             | 15,751                  | 13,395                    | 18,175               |
| MoM% Change             | -11.0%                 | 7.6%                     | 0.9%                | 6.6%               | 1.9%                    | 10.6%                     | 22.9%