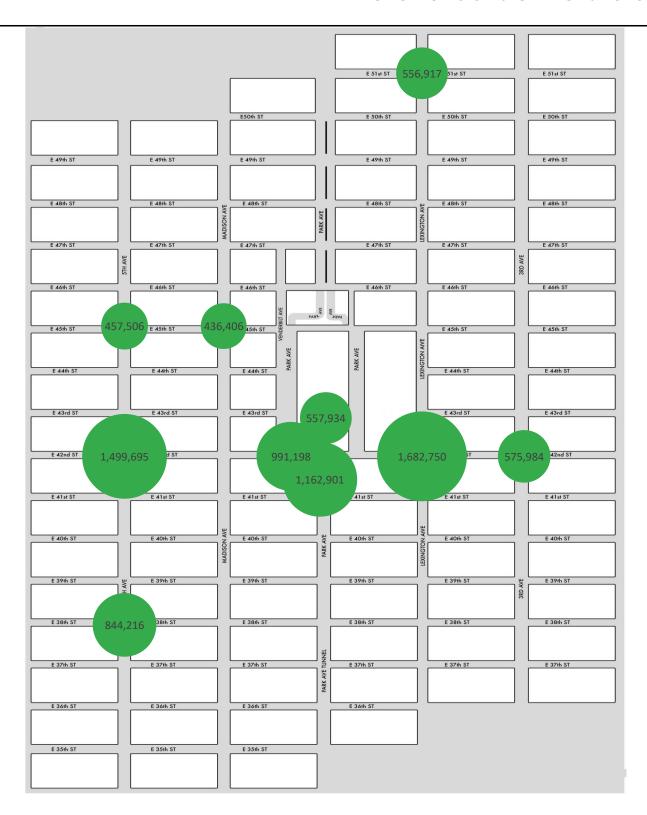

## Pedestrian Report Grand Central Partnership

Мар

<sup>\*</sup>Throughout this report, month-on-month trends are calculated using daily averages