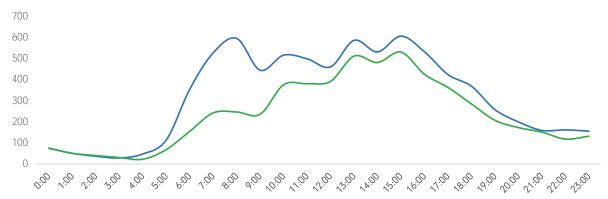

## Pedestrian Counts by Location Group by Date

Afternoon

Evening

■ Early Evening

632

541

178

Afternoon