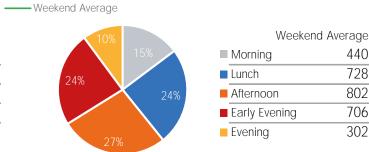

### Average Pedestrian Counts by Weekday

|                         | Monday | Tuesday | Wednesday | Thursday | Friday | Saturday | Sunday |
|-------------------------|--------|---------|-----------|----------|--------|----------|--------|
| This Year Daily Average | 3,169  | 3,640   | 3,207     | 3,062    | 2,683  | 3,242    | 2,833  |
| Last Year Daily Aveage  | 36,138 | 39,157  | 38,893    | 40,685   | 37,066 | 27,741   | 21,266 |
| YoY % Change            | -91.2% | -90.7%  | -91.8%    | -92.5%   | -92.8% | -88.3%   | -86.7% |