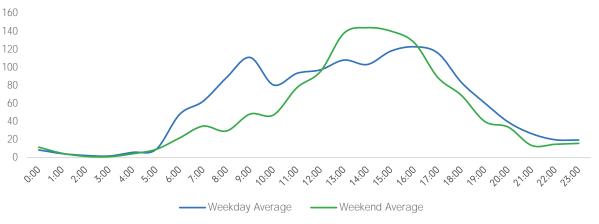

### Average Pedestrian Counts by Weekday

|                         | Monday | Tuesday | Wednesday | Thursday | Friday | Saturday | Sunday |
|-------------------------|--------|---------|-----------|----------|--------|----------|--------|
| This Year Daily Average | 3,169  | 3,640   | 3,207     | 3,062    | 2,683  | 3,242    | 2,833  |
| Last Year Daily Aveage  | 36,138 | 39,157  | 38,893    | 40,685   | 37,066 | 27,741   | 21,266 |
| YoY % Change            | -91.2% | -90.7%  | -91.8%    | -92.5%   | -92.8% | -88.3%   | -86.7% |