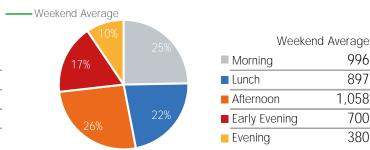

996

897

700

380

1,058

|                         | Monday | Tuesday | Wednesday | Thursday | Friday | Saturday | Sunday |
|-------------------------|--------|---------|-----------|----------|--------|----------|--------|
| This Year Daily Average | 2,955  | 3,831   | 3,261     | 3,159    | 2,669  | 3,360    | 3,438  |
| Last Year Daily Aveage  | 45,527 | 46,635  | 48,703    | 49,412   | 46,539 | 35,494   | 29,168 |
| YoY % Change            | -93.5% | -91.8%  | -93.3%    | -93.6%   | -94.3% | -90.5%   | -88.2% |