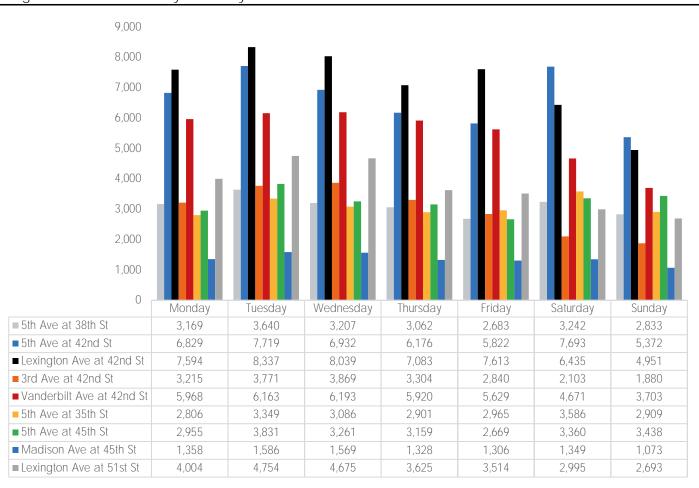

### Average Pedestrian Counts by Weekday

|                         | Monday | Tuesday | Wednesday | Thursday | Friday | Saturday | Sunday |
|-------------------------|--------|---------|-----------|----------|--------|----------|--------|
| This Year Daily Average | 3,169  | 3,640   | 3,207     | 3,062    | 2,683  | 3,242    | 2,833  |
| Last Year Daily Aveage  | 36,138 | 39,157  | 38,893    | 40,685   | 37,066 | 27,741   | 21,266 |
| YoY % Change            | -91.2% | -90.7%  | -91.8%    | -92.5%   | -92.8% | -88.3%   | -86.7% |

#### 5th Ave at 42nd St

|                         | Monday | Tuesday | Wednesday | Thursday | Friday | Saturday | Sunday |
|-------------------------|--------|---------|-----------|----------|--------|----------|--------|
| This Year Daily Average | 6,829  | 7,719   | 6,932     | 6,176    | 5,822  | 7,693    | 5,372  |
| Last Year Daily Aveage  | 78,695 | 83,591  | 85,510    | 81,608   | 81,507 | 65,352   | 42,836 |
| YoY % Change            | -91 3% | -90.8%  | -91 9%    | -92.4%   | -92 9% | -88.2%   | -87 5% |

|                         | Monday | Tuesday | Wednesday | Thursday | Friday | Saturday | Sunday |
|-------------------------|--------|---------|-----------|----------|--------|----------|--------|
| This Year Daily Average | 7,594  | 8,337   | 8,039     | 7,083    | 7,613  | 6,435    | 4,951  |
| Last Year Daily Aveage  | 67,209 | 71,048  | 72,960    | 73,686   | 70,900 | 48,329   | 37,956 |
| YoY % Change            | -88.7% | -88.3%  | -89.0%    | -90.4%   | -89.3% | -86.7%   | -87.0% |

#### 3rd Ave at 42nd St

|                         | Monday | Tuesday | Wednesday | Thursday | Friday | Saturday | Sunday |
|-------------------------|--------|---------|-----------|----------|--------|----------|--------|
| This Year Daily Average | 3,215  | 3,771   | 3,869     | 3,304    | 2,840  | 2,103    | 1,880  |
| Last Year Daily Aveage  | 34,767 | 39,436  | 40,994    | 44,160   | 38,138 | 18,237   | 15,428 |
| YoY % Change            | -90.8% | -90.4%  | -90.6%    | -92.5%   | -92.6% | -88.5%   | -87.8% |

### 5th Ave at 35th St

|                         | Monday | Tuesday | Wednesday | Thursday | Friday | Saturday | Sunday |
|-------------------------|--------|---------|-----------|----------|--------|----------|--------|
| This Year Daily Average | 2,806  | 3,349   | 3,086     | 2,901    | 2,965  | 3,586    | 2,909  |
| Last Year Daily Aveage  | 43,150 | 46,206  | 47,956    | 48,083   | 43,783 | 36,069   | 26,939 |
| YoY % Change            | -93.5% | -92.8%  | -93.6%    | -94.0%   | -93.2% | -90.1%   | -89.2% |

#### Madison Ave at 45th St

|                         | Monday | Tuesday | Wednesday | Thursday | Friday | Saturday | Sunday |
|-------------------------|--------|---------|-----------|----------|--------|----------|--------|
| This Year Daily Average | 1,358  | 1,586   | 1,569     | 1,328    | 1,306  | 1,349    | 1,073  |
| Last Year Daily Aveage  | 27,984 | 30,353  | 31,780    | 31,459   | 27,480 | 13,937   | 9,918  |
| YoY % Change            | -95.1% | -94.8%  | -95.1%    | -95.8%   | -95.2% | -90.3%   | -89.2% |