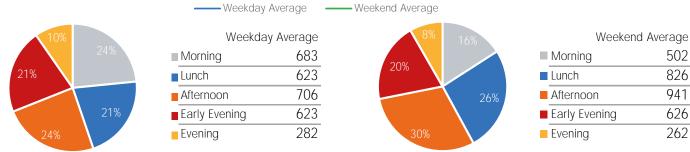

684

714

226

1,256

1,284

1,437

855

574

|                         | Monday | Tuesday | Wednesday | Thursday | Friday | Saturday | Sunday |
|-------------------------|--------|---------|-----------|----------|--------|----------|--------|
| This Year Daily Average | 5,968  | 6,163   | 6,193     | 5,920    | 5,629  | 4,671    | 3,703  |
| Last Year Daily Aveage  | 59,910 | 63,235  | 65,462    | 65,369   | 64,489 | 57,033   | 40,752 |
| YoY % Change            | -90.0% | -90.3%  | -90.5%    | -90.9%   | -91.3% | -91.8%   | -90.9% |