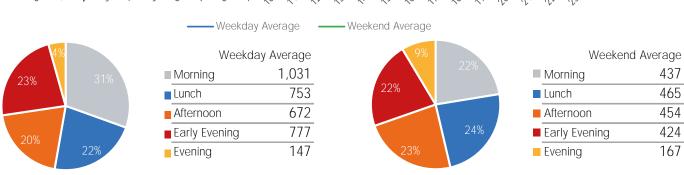

## Pedestrian Counts by Location Group by Date

Afternoon

Evening

■ Early Evening

632

541

178

Afternoon

Evening

Early Evening

|            | 5th Ave at<br>38th St | 5th Ave at<br>42nd St | Lexington<br>Ave at 42nd<br>St | 3rd Ave at<br>42nd St | Vanderbilt Ave<br>at 42nd St | 5th Ave at<br>45th St | Madison Ave<br>at 45th St | Lexington<br>Ave at 51st<br>St | 5th Ave at<br>35th St |
|------------|-----------------------|-----------------------|--------------------------------|-----------------------|------------------------------|-----------------------|---------------------------|--------------------------------|-----------------------|
| 04/06/2020 | 3,939                 | 8,325                 | 7,286                          | 4,658                 | 6,386                        | 993                   | 1,600                     | 5,673                          | 3,280                 |
| 04/07/2020 | 3,347                 | 7,126                 | 6,558                          | 4,020                 | 5,719                        | 1,795                 | 1,497                     | 5,344                          | 3,138                 |
| 04/08/2020 | 2,816                 | 6,238                 | 6,266                          | 3,498                 | 4,741                        | 1,013                 | 1,501                     | 5,689                          | 2,941                 |
| 04/09/2020 | 1,957                 | 3,916                 | 5,130                          | 2,271                 | 4,680                        | 141                   | 1,131                     | 4,646                          | 2,846                 |
| 04/10/2020 | 2,097                 | 4,488                 | 5,811                          | 2,124                 | 4,477                        | 208                   | 1,242                     | 4,800                          | 2,832                 |
| 04/11/2020 | 2,722                 | 6,847                 | 5,273                          | 1,926                 | 4,048                        | 681                   | 1,080                     | 4,474                          | 3,288                 |
| 04/12/2020 | 3,137                 | 5,623                 | 4,194                          | 1,757                 | 3,706                        | 3,683                 | 997                       | 4,199                          | 2,658                 |
| 04/13/2020 | 2,253                 | 4,975                 | 5,735                          | 1,880                 | 4,056                        | 2,831                 | 734                       | 4,708                          | 1,815                 |
| 04/14/2020 | 3,748                 | 7,987                 | 7,637                          | 4,496                 | 5,738                        | 4,727                 | 1,592                     | 6,962                          | 3,512                 |
| 04/15/2020 | 3,059                 | 6,783                 | 7,353                          | 3,803                 | 6,088                        | 3,715                 | 1,464                     | 5,390                          | 3,002                 |
| 04/16/2020 | 3,706                 | 7,935                 | 7,162                          | 3,473                 | 6,942                        | 4,823                 | 1,446                     | 4,073                          | 3,118                 |
| 04/17/2020 | 2,434                 | 5,218                 | 8,846                          | 2,467                 | 6,542                        | 2,888                 | 1,372                     | 3,054                          | 3,069                 |
| 04/18/2020 | 2,612                 | 6,311                 | 6,343                          | 1,437                 | 3,941                        | 3,606                 | 697                       | 2,070                          | 2,245                 |
| 04/19/2020 | 3,670                 | 6,575                 | 6,766                          | 2,054                 | 4,498                        | 4,305                 | 1,284                     | 2,940                          | 3,563                 |
| 04/20/2020 | 3,259                 | 7,602                 | 10,074                         | 2,871                 | 7,179                        | 4,176                 | 1,542                     | 2,909                          | 3,079                 |
| 04/21/2020 | 3,236                 | 6,912                 | 10,233                         | 3,411                 | 5,901                        | 3,816                 | 1,339                     | 3,064                          | 2,772                 |
| 04/22/2020 | 3,616                 | 8,022                 | 11,330                         | 4,497                 | 7,870                        | 4,397                 | 1,638                     | 4,801                          | 3,165                 |
| 04/23/2020 | 3,296                 | 5,981                 | 8,558                          | 3,256                 | 6,594                        | 3,732                 | 1,462                     | 2,865                          | 2,915                 |
| 04/24/2020 | 2,699                 | 6,432                 | 7,154                          | 2,820                 | 5,669                        | 3,409                 | 1,039                     | 3,296                          | 2,561                 |
| 04/25/2020 | 3,777                 | 8,961                 | 6,816                          | 2,484                 | 5,479                        | 4,468                 | 1,681                     | 2,594                          | 4,303                 |
| 04/26/2020 | 1,733                 | 3,343                 | 3,364                          | 1,094                 | 2,770                        | 2,332                 | 435                       | 1,413                          | 1,790                 |
| 04/27/2020 | 3,224                 | 6,413                 | 7,280                          | 3,450                 | 6,250                        | 3,819                 | 1,556                     | 2,724                          | 3,049                 |
| 04/28/2020 | 4,230                 | 8,849                 | 8,918                          | 3,156                 | 7,293                        | 4,985                 | 1,914                     | 3,646                          | 3,972                 |
| 04/29/2020 | 3,338                 | 6,686                 | 7,208                          | 3,677                 | 6,073                        | 3,918                 | 1,673                     | 2,819                          | 3,236                 |
| 04/30/2020 | 3,289                 | 6,873                 | 7,483                          | 4,215                 | 5,464                        | 3,940                 | 1,273                     | 2,915                          | 2,724                 |
| 05/01/2020 | 3,503                 | 7,151                 | 8,642                          | 3,947                 | 5,827                        | 4,172                 | 1,570                     | 2,905                          | 3,396                 |
| 05/02/2020 | 3,855                 | 8,654                 | 7,307                          | 2,563                 | 5,214                        | 4,686                 | 1,936                     | 2,841                          | 4,508                 |
|            | 2,791                 | 5,946                 | 5,480                          | 2,614                 | 3,837                        | 3,433                 | 1,576                     | 2,219                          | 3,626                 |