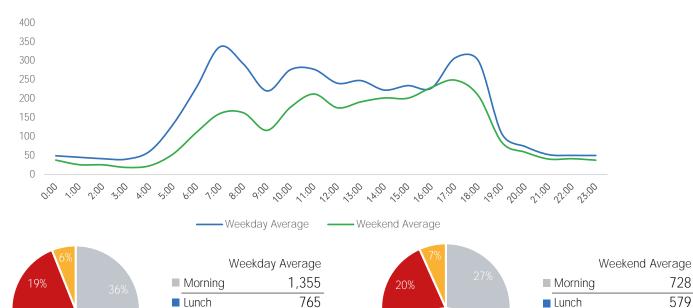

### Average Pedestrian Counts by Weekday

|                         | Monday | Tuesday | Wednesday | Thursday | Friday | Saturday | Sunday |
|-------------------------|--------|---------|-----------|----------|--------|----------|--------|
| This Year Daily Average | 3,169  | 3,640   | 3,207     | 3,062    | 2,683  | 3,242    | 2,833  |
| Last Year Daily Aveage  | 36,138 | 39,157  | 38,893    | 40,685   | 37,066 | 27,741   | 21,266 |
| YoY % Change            | -91.2% | -90.7%  | -91.8%    | -92.5%   | -92.8% | -88.3%   | -86.7% |