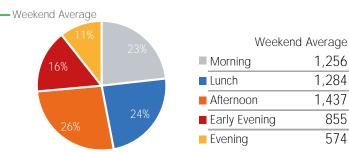

1,256

1,284

1,437

855

574

|                         | Monday | Tuesday | Wednesday | Thursday | Friday | Saturday | Sunday |
|-------------------------|--------|---------|-----------|----------|--------|----------|--------|
| This Year Daily Average | 5,968  | 6,163   | 6,193     | 5,920    | 5,629  | 4,671    | 3,703  |
| Last Year Daily Aveage  | 59,910 | 63,235  | 65,462    | 65,369   | 64,489 | 57,033   | 40,752 |
| YoY % Change            | -90.0% | -90.3%  | -90.5%    | -90.9%   | -91.3% | -91.8%   | -90.9% |

## Pedestrian Counts by Location Group by Date

Afternoon

Evening

■ Early Evening

632

541

178

Afternoon