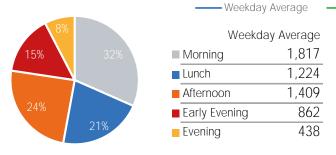

## Pedestrian Counts by Location Group by Date

Afternoon

Evening

■ Early Evening

632

541

178

Afternoon

Evening

Early Evening

|            | 5th Ave at<br>38th St | 5th Ave at<br>42nd St | Lexington<br>Ave at 42nd<br>St | 3rd Ave at<br>42nd St | Vanderbilt Ave<br>at 42nd St | 5th Ave at<br>45th St | Madison Ave<br>at 45th St | Lexington<br>Ave at 51st<br>St | 5th Ave at<br>35th St |
|------------|-----------------------|-----------------------|--------------------------------|-----------------------|------------------------------|-----------------------|---------------------------|--------------------------------|-----------------------|
| 04/06/2020 | 3,939                 | 8,325                 | 7,286                          | 4,658                 | 6,386                        | 993                   | 1,600                     | 5,673                          | 3,280                 |
| 04/07/2020 | 3,347                 | 7,126                 | 6,558                          | 4,020                 | 5,719                        | 1,795                 | 1,497                     | 5,344                          | 3,138                 |
| 04/08/2020 | 2,816                 | 6,238                 | 6,266                          | 3,498                 | 4,741                        | 1,013                 | 1,501                     | 5,689                          | 2,941                 |
| 04/09/2020 | 1,957                 | 3,916                 | 5,130                          | 2,271                 | 4,680                        | 141                   | 1,131                     | 4,646                          | 2,846                 |
| 04/10/2020 | 2,097                 | 4,488                 | 5,811                          | 2,124                 | 4,477                        | 208                   | 1,242                     | 4,800                          | 2,832                 |
| 04/11/2020 | 2,722                 | 6,847                 | 5,273                          | 1,926                 | 4,048                        | 681                   | 1,080                     | 4,474                          | 3,288                 |
| 04/12/2020 | 3,137                 | 5,623                 | 4,194                          | 1,757                 | 3,706                        | 3,683                 | 997                       | 4,199                          | 2,658                 |
| 04/13/2020 | 2,253                 | 4,975                 | 5,735                          | 1,880                 | 4,056                        | 2,831                 | 734                       | 4,708                          | 1,815                 |
| 04/14/2020 | 3,748                 | 7,987                 | 7,637                          | 4,496                 | 5,738                        | 4,727                 | 1,592                     | 6,962                          | 3,512                 |
| 04/15/2020 | 3,059                 | 6,783                 | 7,353                          | 3,803                 | 6,088                        | 3,715                 | 1,464                     | 5,390                          | 3,002                 |
| 04/16/2020 | 3,706                 | 7,935                 | 7,162                          | 3,473                 | 6,942                        | 4,823                 | 1,446                     | 4,073                          | 3,118                 |
| 04/17/2020 | 2,434                 | 5,218                 | 8,846                          | 2,467                 | 6,542                        | 2,888                 | 1,372                     | 3,054                          | 3,069                 |
| 04/18/2020 | 2,612                 | 6,311                 | 6,343                          | 1,437                 | 3,941                        | 3,606                 | 697                       | 2,070                          | 2,245                 |
| 04/19/2020 | 3,670                 | 6,575                 | 6,766                          | 2,054                 | 4,498                        | 4,305                 | 1,284                     | 2,940                          | 3,563                 |
| 04/20/2020 | 3,259                 | 7,602                 | 10,074                         | 2,871                 | 7,179                        | 4,176                 | 1,542                     | 2,909                          | 3,079                 |
| 04/21/2020 | 3,236                 | 6,912                 | 10,233                         | 3,411                 | 5,901                        | 3,816                 | 1,339                     | 3,064                          | 2,772                 |
| 04/22/2020 | 3,616                 | 8,022                 | 11,330                         | 4,497                 | 7,870                        | 4,397                 | 1,638                     | 4,801                          | 3,165                 |
| 04/23/2020 | 3,296                 | 5,981                 | 8,558                          | 3,256                 | 6,594                        | 3,732                 | 1,462                     | 2,865                          | 2,915                 |
| 04/24/2020 | 2,699                 | 6,432                 | 7,154                          | 2,820                 | 5,669                        | 3,409                 | 1,039                     | 3,296                          | 2,561                 |
| 04/25/2020 | 3,777                 | 8,961                 | 6,816                          | 2,484                 | 5,479                        | 4,468                 | 1,681                     | 2,594                          | 4,303                 |
| 04/26/2020 | 1,733                 | 3,343                 | 3,364                          | 1,094                 | 2,770                        | 2,332                 | 435                       | 1,413                          | 1,790                 |
| 04/27/2020 | 3,224                 | 6,413                 | 7,280                          | 3,450                 | 6,250                        | 3,819                 | 1,556                     | 2,724                          | 3,049                 |
| 04/28/2020 | 4,230                 | 8,849                 | 8,918                          | 3,156                 | 7,293                        | 4,985                 | 1,914                     | 3,646                          | 3,972                 |
| 04/29/2020 | 3,338                 | 6,686                 | 7,208                          | 3,677                 | 6,073                        | 3,918                 | 1,673                     | 2,819                          | 3,236                 |
| 04/30/2020 | 3,289                 | 6,873                 | 7,483                          | 4,215                 | 5,464                        | 3,940                 | 1,273                     | 2,915                          | 2,724                 |
| 05/01/2020 | 3,503                 | 7,151                 | 8,642                          | 3,947                 | 5,827                        | 4,172                 | 1,570                     | 2,905                          | 3,396                 |
| 05/02/2020 | 3,855                 | 8,654                 | 7,307                          | 2,563                 | 5,214                        | 4,686                 | 1,936                     | 2,841                          | 4,508                 |
|            | 2,791                 | 5,946                 | 5,480                          | 2,614                 | 3,837                        | 3,433                 | 1,576                     | 2,219                          | 3,626                 |