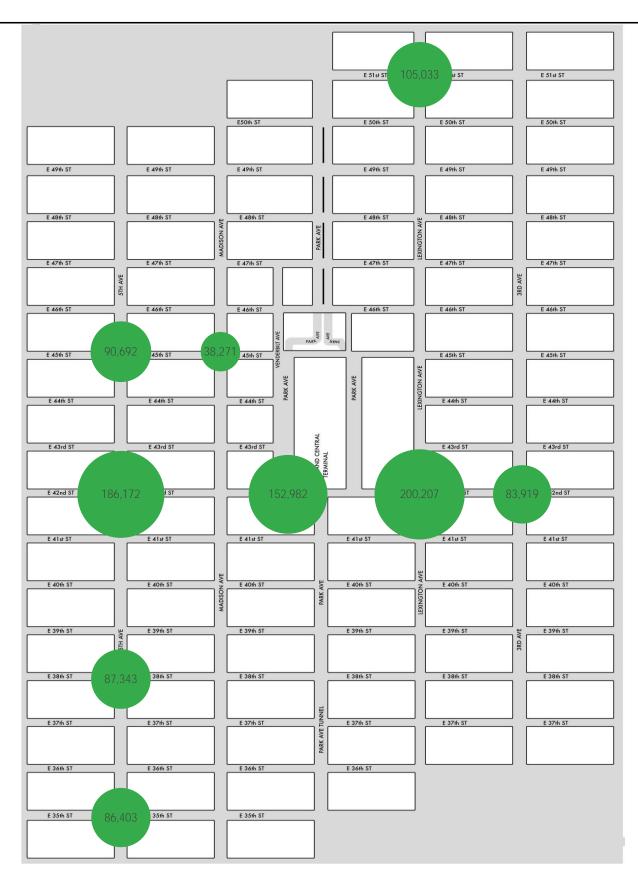

#### 5th Ave at 42nd St

|                         | Monday | Tuesday | Wednesday | Thursday | Friday | Saturday | Sunday |
|-------------------------|--------|---------|-----------|----------|--------|----------|--------|
| This Year Daily Average | 6,829  | 7,719   | 6,932     | 6,176    | 5,822  | 7,693    | 5,372  |
| Last Year Daily Aveage  | 78,695 | 83,591  | 85,510    | 81,608   | 81,507 | 65,352   | 42,836 |
| YoY % Change            | -91 3% | -90.8%  | -91 9%    | -92.4%   | -92 9% | -88.2%   | -87 5% |

#### 3rd Ave at 42nd St

|                         | Monday | Tuesday | Wednesday | Thursday | Friday | Saturday | Sunday |
|-------------------------|--------|---------|-----------|----------|--------|----------|--------|
| This Year Daily Average | 3,215  | 3,771   | 3,869     | 3,304    | 2,840  | 2,103    | 1,880  |
| Last Year Daily Aveage  | 34,767 | 39,436  | 40,994    | 44,160   | 38,138 | 18,237   | 15,428 |
| YoY % Change            | -90.8% | -90.4%  | -90.6%    | -92.5%   | -92.6% | -88.5%   | -87.8% |

#### Madison Ave at 45th St

|                         | Monday | Tuesday | Wednesday | Thursday | Friday | Saturday | Sunday |
|-------------------------|--------|---------|-----------|----------|--------|----------|--------|
| This Year Daily Average | 1,358  | 1,586   | 1,569     | 1,328    | 1,306  | 1,349    | 1,073  |
| Last Year Daily Aveage  | 27,984 | 30,353  | 31,780    | 31,459   | 27,480 | 13,937   | 9,918  |
| YoY % Change            | -95.1% | -94.8%  | -95.1%    | -95.8%   | -95.2% | -90.3%   | -89.2% |