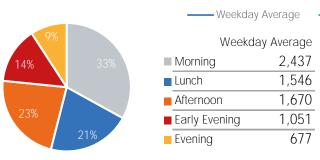

## Pedestrian Counts by Location Group by Date

Afternoon

Evening

■ Early Evening

632

541

178

Afternoon