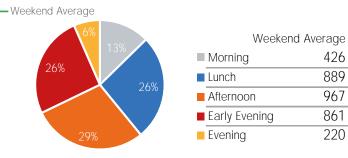

### Average Pedestrian Counts by Weekday

|                         | Monday | Tuesday | Wednesday | Thursday | Friday | Saturday | Sunday |
|-------------------------|--------|---------|-----------|----------|--------|----------|--------|
| This Year Daily Average | 3,169  | 3,640   | 3,207     | 3,062    | 2,683  | 3,242    | 2,833  |
| Last Year Daily Aveage  | 36,138 | 39,157  | 38,893    | 40,685   | 37,066 | 27,741   | 21,266 |
| YoY % Change            | -91.2% | -90.7%  | -91.8%    | -92.5%   | -92.8% | -88.3%   | -86.7% |