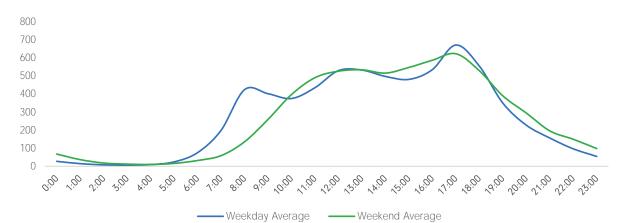

### Average Pedestrian Counts by Weekday

|                         | Monday | Tuesday | Wednesday | Thursday | Friday | Saturday | Sunday |
|-------------------------|--------|---------|-----------|----------|--------|----------|--------|
| This Year Daily Average | 3,169  | 3,640   | 3,207     | 3,062    | 2,683  | 3,242    | 2,833  |
| Last Year Daily Aveage  | 36,138 | 39,157  | 38,893    | 40,685   | 37,066 | 27,741   | 21,266 |
| YoY % Change            | -91.2% | -90.7%  | -91.8%    | -92.5%   | -92.8% | -88.3%   | -86.7% |