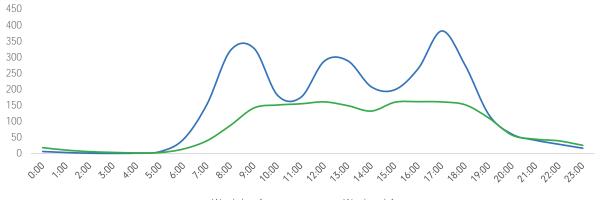

## Pedestrian Counts by Location Group by Date

Afternoon

Evening

■ Early Evening

632

541

178

Afternoon

Evening

Early Evening

|            | 5th Ave at<br>38th St | 5th Ave at<br>42nd St | Lexington<br>Ave at 42nd<br>St | 3rd Ave at<br>42nd St | Vanderbilt Ave<br>at 42nd St | 5th Ave at<br>45th St | Madison Ave<br>at 45th St | Lexington<br>Ave at 51st<br>St | 5th Ave at<br>35th St |
|------------|-----------------------|-----------------------|--------------------------------|-----------------------|------------------------------|-----------------------|---------------------------|--------------------------------|-----------------------|
| 04/06/2020 | 3,939                 | 8,325                 | 7,286                          | 4,658                 | 6,386                        | 993                   | 1,600                     | 5,673                          | 3,280                 |
| 04/07/2020 | 3,347                 | 7,126                 | 6,558                          | 4,020                 | 5,719                        | 1,795                 | 1,497                     | 5,344                          | 3,138                 |
| 04/08/2020 | 2,816                 | 6,238                 | 6,266                          | 3,498                 | 4,741                        | 1,013                 | 1,501                     | 5,689                          | 2,941                 |
| 04/09/2020 | 1,957                 | 3,916                 | 5,130                          | 2,271                 | 4,680                        | 141                   | 1,131                     | 4,646                          | 2,846                 |
| 04/10/2020 | 2,097                 | 4,488                 | 5,811                          | 2,124                 | 4,477                        | 208                   | 1,242                     | 4,800                          | 2,832                 |
| 04/11/2020 | 2,722                 | 6,847                 | 5,273                          | 1,926                 | 4,048                        | 681                   | 1,080                     | 4,474                          | 3,288                 |
| 04/12/2020 | 3,137                 | 5,623                 | 4,194                          | 1,757                 | 3,706                        | 3,683                 | 997                       | 4,199                          | 2,658                 |
| 04/13/2020 | 2,253                 | 4,975                 | 5,735                          | 1,880                 | 4,056                        | 2,831                 | 734                       | 4,708                          | 1,815                 |
| 04/14/2020 | 3,748                 | 7,987                 | 7,637                          | 4,496                 | 5,738                        | 4,727                 | 1,592                     | 6,962                          | 3,512                 |
| 04/15/2020 | 3,059                 | 6,783                 | 7,353                          | 3,803                 | 6,088                        | 3,715                 | 1,464                     | 5,390                          | 3,002                 |
| 04/16/2020 | 3,706                 | 7,935                 | 7,162                          | 3,473                 | 6,942                        | 4,823                 | 1,446                     | 4,073                          | 3,118                 |
| 04/17/2020 | 2,434                 | 5,218                 | 8,846                          | 2,467                 | 6,542                        | 2,888                 | 1,372                     | 3,054                          | 3,069                 |
| 04/18/2020 | 2,612                 | 6,311                 | 6,343                          | 1,437                 | 3,941                        | 3,606                 | 697                       | 2,070                          | 2,245                 |
| 04/19/2020 | 3,670                 | 6,575                 | 6,766                          | 2,054                 | 4,498                        | 4,305                 | 1,284                     | 2,940                          | 3,563                 |
| 04/20/2020 | 3,259                 | 7,602                 | 10,074                         | 2,871                 | 7,179                        | 4,176                 | 1,542                     | 2,909                          | 3,079                 |
| 04/21/2020 | 3,236                 | 6,912                 | 10,233                         | 3,411                 | 5,901                        | 3,816                 | 1,339                     | 3,064                          | 2,772                 |
| 04/22/2020 | 3,616                 | 8,022                 | 11,330                         | 4,497                 | 7,870                        | 4,397                 | 1,638                     | 4,801                          | 3,165                 |
| 04/23/2020 | 3,296                 | 5,981                 | 8,558                          | 3,256                 | 6,594                        | 3,732                 | 1,462                     | 2,865                          | 2,915                 |
| 04/24/2020 | 2,699                 | 6,432                 | 7,154                          | 2,820                 | 5,669                        | 3,409                 | 1,039                     | 3,296                          | 2,561                 |
| 04/25/2020 | 3,777                 | 8,961                 | 6,816                          | 2,484                 | 5,479                        | 4,468                 | 1,681                     | 2,594                          | 4,303                 |
| 04/26/2020 | 1,733                 | 3,343                 | 3,364                          | 1,094                 | 2,770                        | 2,332                 | 435                       | 1,413                          | 1,790                 |
| 04/27/2020 | 3,224                 | 6,413                 | 7,280                          | 3,450                 | 6,250                        | 3,819                 | 1,556                     | 2,724                          | 3,049                 |
| 04/28/2020 | 4,230                 | 8,849                 | 8,918                          | 3,156                 | 7,293                        | 4,985                 | 1,914                     | 3,646                          | 3,972                 |
| 04/29/2020 | 3,338                 | 6,686                 | 7,208                          | 3,677                 | 6,073                        | 3,918                 | 1,673                     | 2,819                          | 3,236                 |
| 04/30/2020 | 3,289                 | 6,873                 | 7,483                          | 4,215                 | 5,464                        | 3,940                 | 1,273                     | 2,915                          | 2,724                 |
| 05/01/2020 | 3,503                 | 7,151                 | 8,642                          | 3,947                 | 5,827                        | 4,172                 | 1,570                     | 2,905                          | 3,396                 |
| 05/02/2020 | 3,855                 | 8,654                 | 7,307                          | 2,563                 | 5,214                        | 4,686                 | 1,936                     | 2,841                          | 4,508                 |
|            | 2,791                 | 5,946                 | 5,480                          | 2,614                 | 3,837                        | 3,433                 | 1,576                     | 2,219                          | 3,626                 |