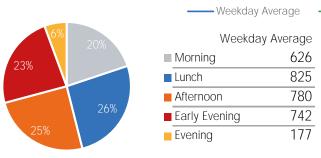

### Average Pedestrian Counts by Weekday

|                         | Monday | Tuesday | Wednesday | Thursday | Friday | Saturday | Sunday |
|-------------------------|--------|---------|-----------|----------|--------|----------|--------|
| This Year Daily Average | 3,169  | 3,640   | 3,207     | 3,062    | 2,683  | 3,242    | 2,833  |
| Last Year Daily Aveage  | 36,138 | 39,157  | 38,893    | 40,685   | 37,066 | 27,741   | 21,266 |
| YoY % Change            | -91.2% | -90.7%  | -91.8%    | -92.5%   | -92.8% | -88.3%   | -86.7% |