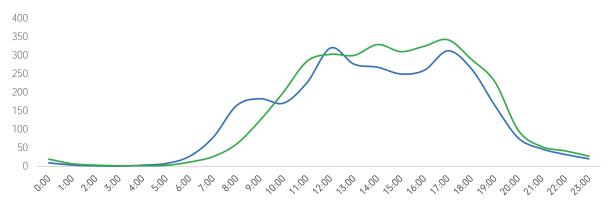

## Pedestrian Counts by Location Group by Date

Afternoon

Evening

■ Early Evening

632

541

178

Afternoon

Evening

Early Evening

|            | 5th Ave at<br>38th St | 5th Ave at<br>42nd St | Lexington<br>Ave at 42nd<br>St | 3rd Ave at<br>42nd St | Vanderbilt Ave<br>at 42nd St | 5th Ave at<br>45th St | Madison Ave<br>at 45th St | Lexington<br>Ave at 51st<br>St | 5th Ave at<br>35th St |
|------------|-----------------------|-----------------------|--------------------------------|-----------------------|------------------------------|-----------------------|---------------------------|--------------------------------|-----------------------|
| 04/06/2020 | 3,939                 | 8,325                 | 7,286                          | 4,658                 | 6,386                        | 993                   | 1,600                     | 5,673                          | 3,280                 |
| 04/07/2020 | 3,347                 | 7,126                 | 6,558                          | 4,020                 | 5,719                        | 1,795                 | 1,497                     | 5,344                          | 3,138                 |
| 04/08/2020 | 2,816                 | 6,238                 | 6,266                          | 3,498                 | 4,741                        | 1,013                 | 1,501                     | 5,689                          | 2,941                 |
| 04/09/2020 | 1,957                 | 3,916                 | 5,130                          | 2,271                 | 4,680                        | 141                   | 1,131                     | 4,646                          | 2,846                 |
| 04/10/2020 | 2,097                 | 4,488                 | 5,811                          | 2,124                 | 4,477                        | 208                   | 1,242                     | 4,800                          | 2,832                 |
| 04/11/2020 | 2,722                 | 6,847                 | 5,273                          | 1,926                 | 4,048                        | 681                   | 1,080                     | 4,474                          | 3,288                 |
| 04/12/2020 | 3,137                 | 5,623                 | 4,194                          | 1,757                 | 3,706                        | 3,683                 | 997                       | 4,199                          | 2,658                 |
| 04/13/2020 | 2,253                 | 4,975                 | 5,735                          | 1,880                 | 4,056                        | 2,831                 | 734                       | 4,708                          | 1,815                 |
| 04/14/2020 | 3,748                 | 7,987                 | 7,637                          | 4,496                 | 5,738                        | 4,727                 | 1,592                     | 6,962                          | 3,512                 |
| 04/15/2020 | 3,059                 | 6,783                 | 7,353                          | 3,803                 | 6,088                        | 3,715                 | 1,464                     | 5,390                          | 3,002                 |
| 04/16/2020 | 3,706                 | 7,935                 | 7,162                          | 3,473                 | 6,942                        | 4,823                 | 1,446                     | 4,073                          | 3,118                 |
| 04/17/2020 | 2,434                 | 5,218                 | 8,846                          | 2,467                 | 6,542                        | 2,888                 | 1,372                     | 3,054                          | 3,069                 |
| 04/18/2020 | 2,612                 | 6,311                 | 6,343                          | 1,437                 | 3,941                        | 3,606                 | 697                       | 2,070                          | 2,245                 |
| 04/19/2020 | 3,670                 | 6,575                 | 6,766                          | 2,054                 | 4,498                        | 4,305                 | 1,284                     | 2,940                          | 3,563                 |
| 04/20/2020 | 3,259                 | 7,602                 | 10,074                         | 2,871                 | 7,179                        | 4,176                 | 1,542                     | 2,909                          | 3,079                 |
| 04/21/2020 | 3,236                 | 6,912                 | 10,233                         | 3,411                 | 5,901                        | 3,816                 | 1,339                     | 3,064                          | 2,772                 |
| 04/22/2020 | 3,616                 | 8,022                 | 11,330                         | 4,497                 | 7,870                        | 4,397                 | 1,638                     | 4,801                          | 3,165                 |
| 04/23/2020 | 3,296                 | 5,981                 | 8,558                          | 3,256                 | 6,594                        | 3,732                 | 1,462                     | 2,865                          | 2,915                 |
| 04/24/2020 | 2,699                 | 6,432                 | 7,154                          | 2,820                 | 5,669                        | 3,409                 | 1,039                     | 3,296                          | 2,561                 |
| 04/25/2020 | 3,777                 | 8,961                 | 6,816                          | 2,484                 | 5,479                        | 4,468                 | 1,681                     | 2,594                          | 4,303                 |
| 04/26/2020 | 1,733                 | 3,343                 | 3,364                          | 1,094                 | 2,770                        | 2,332                 | 435                       | 1,413                          | 1,790                 |
| 04/27/2020 | 3,224                 | 6,413                 | 7,280                          | 3,450                 | 6,250                        | 3,819                 | 1,556                     | 2,724                          | 3,049                 |
| 04/28/2020 | 4,230                 | 8,849                 | 8,918                          | 3,156                 | 7,293                        | 4,985                 | 1,914                     | 3,646                          | 3,972                 |
| 04/29/2020 | 3,338                 | 6,686                 | 7,208                          | 3,677                 | 6,073                        | 3,918                 | 1,673                     | 2,819                          | 3,236                 |
| 04/30/2020 | 3,289                 | 6,873                 | 7,483                          | 4,215                 | 5,464                        | 3,940                 | 1,273                     | 2,915                          | 2,724                 |
| 05/01/2020 | 3,503                 | 7,151                 | 8,642                          | 3,947                 | 5,827                        | 4,172                 | 1,570                     | 2,905                          | 3,396                 |
| 05/02/2020 | 3,855                 | 8,654                 | 7,307                          | 2,563                 | 5,214                        | 4,686                 | 1,936                     | 2,841                          | 4,508                 |
|            | 2,791                 | 5,946                 | 5,480                          | 2,614                 | 3,837                        | 3,433                 | 1,576                     | 2,219                          | 3,626                 |