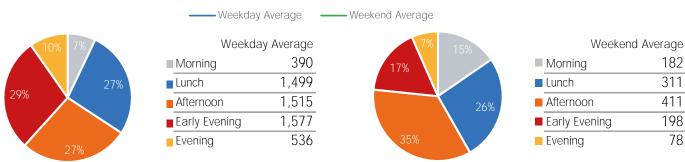

## Pedestrian Counts by Location Group by Date

Afternoon

Evening

■ Early Evening

632

541

178

Afternoon

Evening

Early Evening

|            | 5th Ave at<br>38th St | 5th Ave at<br>42nd St | Lexington<br>Ave at 42nd<br>St | 3rd Ave at<br>42nd St | Vanderbilt Ave<br>at 42nd St | 5th Ave at<br>45th St | Madison Ave<br>at 45th St | Lexington<br>Ave at 51st<br>St | 5th Ave at<br>35th St |
|------------|-----------------------|-----------------------|--------------------------------|-----------------------|------------------------------|-----------------------|---------------------------|--------------------------------|-----------------------|
| 04/06/2020 | 3,939                 | 8,325                 | 7,286                          | 4,658                 | 6,386                        | 993                   | 1,600                     | 5,673                          | 3,280                 |
| 04/07/2020 | 3,347                 | 7,126                 | 6,558                          | 4,020                 | 5,719                        | 1,795                 | 1,497                     | 5,344                          | 3,138                 |
| 04/08/2020 | 2,816                 | 6,238                 | 6,266                          | 3,498                 | 4,741                        | 1,013                 | 1,501                     | 5,689                          | 2,941                 |
| 04/09/2020 | 1,957                 | 3,916                 | 5,130                          | 2,271                 | 4,680                        | 141                   | 1,131                     | 4,646                          | 2,846                 |
| 04/10/2020 | 2,097                 | 4,488                 | 5,811                          | 2,124                 | 4,477                        | 208                   | 1,242                     | 4,800                          | 2,832                 |
| 04/11/2020 | 2,722                 | 6,847                 | 5,273                          | 1,926                 | 4,048                        | 681                   | 1,080                     | 4,474                          | 3,288                 |
| 04/12/2020 | 3,137                 | 5,623                 | 4,194                          | 1,757                 | 3,706                        | 3,683                 | 997                       | 4,199                          | 2,658                 |
| 04/13/2020 | 2,253                 | 4,975                 | 5,735                          | 1,880                 | 4,056                        | 2,831                 | 734                       | 4,708                          | 1,815                 |
| 04/14/2020 | 3,748                 | 7,987                 | 7,637                          | 4,496                 | 5,738                        | 4,727                 | 1,592                     | 6,962                          | 3,512                 |
| 04/15/2020 | 3,059                 | 6,783                 | 7,353                          | 3,803                 | 6,088                        | 3,715                 | 1,464                     | 5,390                          | 3,002                 |
| 04/16/2020 | 3,706                 | 7,935                 | 7,162                          | 3,473                 | 6,942                        | 4,823                 | 1,446                     | 4,073                          | 3,118                 |
| 04/17/2020 | 2,434                 | 5,218                 | 8,846                          | 2,467                 | 6,542                        | 2,888                 | 1,372                     | 3,054                          | 3,069                 |
| 04/18/2020 | 2,612                 | 6,311                 | 6,343                          | 1,437                 | 3,941                        | 3,606                 | 697                       | 2,070                          | 2,245                 |
| 04/19/2020 | 3,670                 | 6,575                 | 6,766                          | 2,054                 | 4,498                        | 4,305                 | 1,284                     | 2,940                          | 3,563                 |
| 04/20/2020 | 3,259                 | 7,602                 | 10,074                         | 2,871                 | 7,179                        | 4,176                 | 1,542                     | 2,909                          | 3,079                 |
| 04/21/2020 | 3,236                 | 6,912                 | 10,233                         | 3,411                 | 5,901                        | 3,816                 | 1,339                     | 3,064                          | 2,772                 |
| 04/22/2020 | 3,616                 | 8,022                 | 11,330                         | 4,497                 | 7,870                        | 4,397                 | 1,638                     | 4,801                          | 3,165                 |
| 04/23/2020 | 3,296                 | 5,981                 | 8,558                          | 3,256                 | 6,594                        | 3,732                 | 1,462                     | 2,865                          | 2,915                 |
| 04/24/2020 | 2,699                 | 6,432                 | 7,154                          | 2,820                 | 5,669                        | 3,409                 | 1,039                     | 3,296                          | 2,561                 |
| 04/25/2020 | 3,777                 | 8,961                 | 6,816                          | 2,484                 | 5,479                        | 4,468                 | 1,681                     | 2,594                          | 4,303                 |
| 04/26/2020 | 1,733                 | 3,343                 | 3,364                          | 1,094                 | 2,770                        | 2,332                 | 435                       | 1,413                          | 1,790                 |
| 04/27/2020 | 3,224                 | 6,413                 | 7,280                          | 3,450                 | 6,250                        | 3,819                 | 1,556                     | 2,724                          | 3,049                 |
| 04/28/2020 | 4,230                 | 8,849                 | 8,918                          | 3,156                 | 7,293                        | 4,985                 | 1,914                     | 3,646                          | 3,972                 |
| 04/29/2020 | 3,338                 | 6,686                 | 7,208                          | 3,677                 | 6,073                        | 3,918                 | 1,673                     | 2,819                          | 3,236                 |
| 04/30/2020 | 3,289                 | 6,873                 | 7,483                          | 4,215                 | 5,464                        | 3,940                 | 1,273                     | 2,915                          | 2,724                 |
| 05/01/2020 | 3,503                 | 7,151                 | 8,642                          | 3,947                 | 5,827                        | 4,172                 | 1,570                     | 2,905                          | 3,396                 |
| 05/02/2020 | 3,855                 | 8,654                 | 7,307                          | 2,563                 | 5,214                        | 4,686                 | 1,936                     | 2,841                          | 4,508                 |
|            | 2,791                 | 5,946                 | 5,480                          | 2,614                 | 3,837                        | 3,433                 | 1,576                     | 2,219                          | 3,626                 |