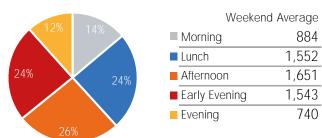

## Pedestrian Counts by Location Group by Date

Afternoon

Evening

■ Early Evening

632

541

178

Afternoon