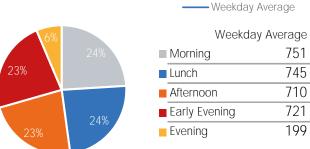

### Average Pedestrian Counts by Weekday

|                         | Monday | Tuesday | Wednesday | Thursday | Friday | Saturday | Sunday |
|-------------------------|--------|---------|-----------|----------|--------|----------|--------|
| This Year Daily Average | 3,169  | 3,640   | 3,207     | 3,062    | 2,683  | 3,242    | 2,833  |
| Last Year Daily Aveage  | 36,138 | 39,157  | 38,893    | 40,685   | 37,066 | 27,741   | 21,266 |
| YoY % Change            | -91.2% | -90.7%  | -91.8%    | -92.5%   | -92.8% | -88.3%   | -86.7% |