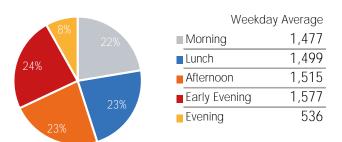

### Average Pedestrian Counts by Weekday

|                         | Monday | Tuesday | Wednesday | Thursday | Friday | Saturday | Sunday |
|-------------------------|--------|---------|-----------|----------|--------|----------|--------|
| This Year Daily Average | 3,169  | 3,640   | 3,207     | 3,062    | 2,683  | 3,242    | 2,833  |
| Last Year Daily Aveage  | 36,138 | 39,157  | 38,893    | 40,685   | 37,066 | 27,741   | 21,266 |
| YoY % Change            | -91.2% | -90.7%  | -91.8%    | -92.5%   | -92.8% | -88.3%   | -86.7% |