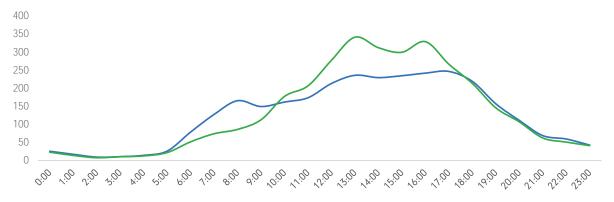

## Pedestrian Counts by Location Group by Date

Afternoon

Evening

■ Early Evening

632

541

178

Afternoon

Evening

Early Evening

|            | 5th Ave at<br>38th St | 5th Ave at<br>42nd St | Lexington<br>Ave at 42nd<br>St | 3rd Ave at<br>42nd St | Vanderbilt Ave<br>at 42nd St | 5th Ave at<br>45th St | Madison Ave<br>at 45th St | Lexington<br>Ave at 51st<br>St | 5th Ave at<br>35th St |
|------------|-----------------------|-----------------------|--------------------------------|-----------------------|------------------------------|-----------------------|---------------------------|--------------------------------|-----------------------|
| 04/06/2020 | 3,939                 | 8,325                 | 7,286                          | 4,658                 | 6,386                        | 993                   | 1,600                     | 5,673                          | 3,280                 |
| 04/07/2020 | 3,347                 | 7,126                 | 6,558                          | 4,020                 | 5,719                        | 1,795                 | 1,497                     | 5,344                          | 3,138                 |
| 04/08/2020 | 2,816                 | 6,238                 | 6,266                          | 3,498                 | 4,741                        | 1,013                 | 1,501                     | 5,689                          | 2,941                 |
| 04/09/2020 | 1,957                 | 3,916                 | 5,130                          | 2,271                 | 4,680                        | 141                   | 1,131                     | 4,646                          | 2,846                 |
| 04/10/2020 | 2,097                 | 4,488                 | 5,811                          | 2,124                 | 4,477                        | 208                   | 1,242                     | 4,800                          | 2,832                 |
| 04/11/2020 | 2,722                 | 6,847                 | 5,273                          | 1,926                 | 4,048                        | 681                   | 1,080                     | 4,474                          | 3,288                 |
| 04/12/2020 | 3,137                 | 5,623                 | 4,194                          | 1,757                 | 3,706                        | 3,683                 | 997                       | 4,199                          | 2,658                 |
| 04/13/2020 | 2,253                 | 4,975                 | 5,735                          | 1,880                 | 4,056                        | 2,831                 | 734                       | 4,708                          | 1,815                 |
| 04/14/2020 | 3,748                 | 7,987                 | 7,637                          | 4,496                 | 5,738                        | 4,727                 | 1,592                     | 6,962                          | 3,512                 |
| 04/15/2020 | 3,059                 | 6,783                 | 7,353                          | 3,803                 | 6,088                        | 3,715                 | 1,464                     | 5,390                          | 3,002                 |
| 04/16/2020 | 3,706                 | 7,935                 | 7,162                          | 3,473                 | 6,942                        | 4,823                 | 1,446                     | 4,073                          | 3,118                 |
| 04/17/2020 | 2,434                 | 5,218                 | 8,846                          | 2,467                 | 6,542                        | 2,888                 | 1,372                     | 3,054                          | 3,069                 |
| 04/18/2020 | 2,612                 | 6,311                 | 6,343                          | 1,437                 | 3,941                        | 3,606                 | 697                       | 2,070                          | 2,245                 |
| 04/19/2020 | 3,670                 | 6,575                 | 6,766                          | 2,054                 | 4,498                        | 4,305                 | 1,284                     | 2,940                          | 3,563                 |
| 04/20/2020 | 3,259                 | 7,602                 | 10,074                         | 2,871                 | 7,179                        | 4,176                 | 1,542                     | 2,909                          | 3,079                 |
| 04/21/2020 | 3,236                 | 6,912                 | 10,233                         | 3,411                 | 5,901                        | 3,816                 | 1,339                     | 3,064                          | 2,772                 |
| 04/22/2020 | 3,616                 | 8,022                 | 11,330                         | 4,497                 | 7,870                        | 4,397                 | 1,638                     | 4,801                          | 3,165                 |
| 04/23/2020 | 3,296                 | 5,981                 | 8,558                          | 3,256                 | 6,594                        | 3,732                 | 1,462                     | 2,865                          | 2,915                 |
| 04/24/2020 | 2,699                 | 6,432                 | 7,154                          | 2,820                 | 5,669                        | 3,409                 | 1,039                     | 3,296                          | 2,561                 |
| 04/25/2020 | 3,777                 | 8,961                 | 6,816                          | 2,484                 | 5,479                        | 4,468                 | 1,681                     | 2,594                          | 4,303                 |
| 04/26/2020 | 1,733                 | 3,343                 | 3,364                          | 1,094                 | 2,770                        | 2,332                 | 435                       | 1,413                          | 1,790                 |
| 04/27/2020 | 3,224                 | 6,413                 | 7,280                          | 3,450                 | 6,250                        | 3,819                 | 1,556                     | 2,724                          | 3,049                 |
| 04/28/2020 | 4,230                 | 8,849                 | 8,918                          | 3,156                 | 7,293                        | 4,985                 | 1,914                     | 3,646                          | 3,972                 |
| 04/29/2020 | 3,338                 | 6,686                 | 7,208                          | 3,677                 | 6,073                        | 3,918                 | 1,673                     | 2,819                          | 3,236                 |
| 04/30/2020 | 3,289                 | 6,873                 | 7,483                          | 4,215                 | 5,464                        | 3,940                 | 1,273                     | 2,915                          | 2,724                 |
| 05/01/2020 | 3,503                 | 7,151                 | 8,642                          | 3,947                 | 5,827                        | 4,172                 | 1,570                     | 2,905                          | 3,396                 |
| 05/02/2020 | 3,855                 | 8,654                 | 7,307                          | 2,563                 | 5,214                        | 4,686                 | 1,936                     | 2,841                          | 4,508                 |
|            | 2,791                 | 5,946                 | 5,480                          | 2,614                 | 3,837                        | 3,433                 | 1,576                     | 2,219                          | 3,626                 |