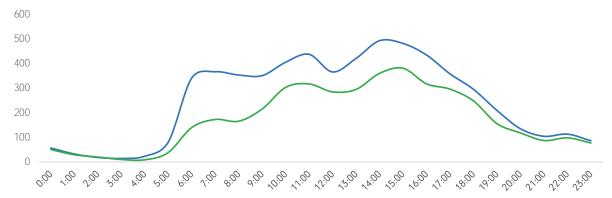

## Pedestrian Counts by Location Group by Date

Afternoon

Evening

■ Early Evening

632

541

178

Afternoon

Evening

Early Evening

|            | 5th Ave at<br>38th St | 5th Ave at<br>42nd St | Lexington<br>Ave at 42nd<br>St | 3rd Ave at<br>42nd St | Vanderbilt Ave<br>at 42nd St | 5th Ave at<br>45th St | Madison Ave<br>at 45th St | Lexington<br>Ave at 51st<br>St | 5th Ave at<br>35th St |
|------------|-----------------------|-----------------------|--------------------------------|-----------------------|------------------------------|-----------------------|---------------------------|--------------------------------|-----------------------|
| 04/06/2020 | 3,939                 | 8,325                 | 7,286                          | 4,658                 | 6,386                        | 993                   | 1,600                     | 5,673                          | 3,280                 |
| 04/07/2020 | 3,347                 | 7,126                 | 6,558                          | 4,020                 | 5,719                        | 1,795                 | 1,497                     | 5,344                          | 3,138                 |
| 04/08/2020 | 2,816                 | 6,238                 | 6,266                          | 3,498                 | 4,741                        | 1,013                 | 1,501                     | 5,689                          | 2,941                 |
| 04/09/2020 | 1,957                 | 3,916                 | 5,130                          | 2,271                 | 4,680                        | 141                   | 1,131                     | 4,646                          | 2,846                 |
| 04/10/2020 | 2,097                 | 4,488                 | 5,811                          | 2,124                 | 4,477                        | 208                   | 1,242                     | 4,800                          | 2,832                 |
| 04/11/2020 | 2,722                 | 6,847                 | 5,273                          | 1,926                 | 4,048                        | 681                   | 1,080                     | 4,474                          | 3,288                 |
| 04/12/2020 | 3,137                 | 5,623                 | 4,194                          | 1,757                 | 3,706                        | 3,683                 | 997                       | 4,199                          | 2,658                 |
| 04/13/2020 | 2,253                 | 4,975                 | 5,735                          | 1,880                 | 4,056                        | 2,831                 | 734                       | 4,708                          | 1,815                 |
| 04/14/2020 | 3,748                 | 7,987                 | 7,637                          | 4,496                 | 5,738                        | 4,727                 | 1,592                     | 6,962                          | 3,512                 |
| 04/15/2020 | 3,059                 | 6,783                 | 7,353                          | 3,803                 | 6,088                        | 3,715                 | 1,464                     | 5,390                          | 3,002                 |
| 04/16/2020 | 3,706                 | 7,935                 | 7,162                          | 3,473                 | 6,942                        | 4,823                 | 1,446                     | 4,073                          | 3,118                 |
| 04/17/2020 | 2,434                 | 5,218                 | 8,846                          | 2,467                 | 6,542                        | 2,888                 | 1,372                     | 3,054                          | 3,069                 |
| 04/18/2020 | 2,612                 | 6,311                 | 6,343                          | 1,437                 | 3,941                        | 3,606                 | 697                       | 2,070                          | 2,245                 |
| 04/19/2020 | 3,670                 | 6,575                 | 6,766                          | 2,054                 | 4,498                        | 4,305                 | 1,284                     | 2,940                          | 3,563                 |
| 04/20/2020 | 3,259                 | 7,602                 | 10,074                         | 2,871                 | 7,179                        | 4,176                 | 1,542                     | 2,909                          | 3,079                 |
| 04/21/2020 | 3,236                 | 6,912                 | 10,233                         | 3,411                 | 5,901                        | 3,816                 | 1,339                     | 3,064                          | 2,772                 |
| 04/22/2020 | 3,616                 | 8,022                 | 11,330                         | 4,497                 | 7,870                        | 4,397                 | 1,638                     | 4,801                          | 3,165                 |
| 04/23/2020 | 3,296                 | 5,981                 | 8,558                          | 3,256                 | 6,594                        | 3,732                 | 1,462                     | 2,865                          | 2,915                 |
| 04/24/2020 | 2,699                 | 6,432                 | 7,154                          | 2,820                 | 5,669                        | 3,409                 | 1,039                     | 3,296                          | 2,561                 |
| 04/25/2020 | 3,777                 | 8,961                 | 6,816                          | 2,484                 | 5,479                        | 4,468                 | 1,681                     | 2,594                          | 4,303                 |
| 04/26/2020 | 1,733                 | 3,343                 | 3,364                          | 1,094                 | 2,770                        | 2,332                 | 435                       | 1,413                          | 1,790                 |
| 04/27/2020 | 3,224                 | 6,413                 | 7,280                          | 3,450                 | 6,250                        | 3,819                 | 1,556                     | 2,724                          | 3,049                 |
| 04/28/2020 | 4,230                 | 8,849                 | 8,918                          | 3,156                 | 7,293                        | 4,985                 | 1,914                     | 3,646                          | 3,972                 |
| 04/29/2020 | 3,338                 | 6,686                 | 7,208                          | 3,677                 | 6,073                        | 3,918                 | 1,673                     | 2,819                          | 3,236                 |
| 04/30/2020 | 3,289                 | 6,873                 | 7,483                          | 4,215                 | 5,464                        | 3,940                 | 1,273                     | 2,915                          | 2,724                 |
| 05/01/2020 | 3,503                 | 7,151                 | 8,642                          | 3,947                 | 5,827                        | 4,172                 | 1,570                     | 2,905                          | 3,396                 |
| 05/02/2020 | 3,855                 | 8,654                 | 7,307                          | 2,563                 | 5,214                        | 4,686                 | 1,936                     | 2,841                          | 4,508                 |
|            | 2,791                 | 5,946                 | 5,480                          | 2,614                 | 3,837                        | 3,433                 | 1,576                     | 2,219                          | 3,626                 |