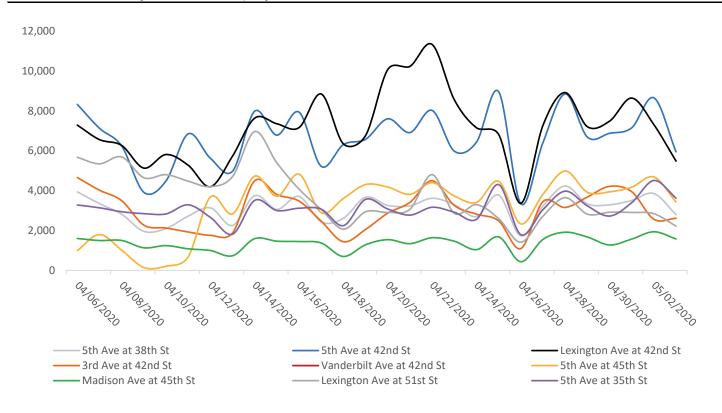

## Pedestrian Counts by Location Group by Date

Afternoon

Evening

■ Early Evening

632

541

178

Afternoon

Evening

Early Evening

|            | 5th Ave at<br>38th St | 5th Ave at<br>42nd St | Lexington<br>Ave at 42nd<br>St | 3rd Ave at<br>42nd St | Vanderbilt Ave<br>at 42nd St | 5th Ave at<br>45th St | Madison Ave<br>at 45th St | Lexington<br>Ave at 51st<br>St | 5th Ave at<br>35th St |
|------------|-----------------------|-----------------------|--------------------------------|-----------------------|------------------------------|-----------------------|---------------------------|--------------------------------|-----------------------|
| 04/06/2020 | 3,939                 | 8,325                 | 7,286                          | 4,658                 | 6,386                        | 993                   | 1,600                     | 5,673                          | 3,280                 |
| 04/07/2020 | 3,347                 | 7,126                 | 6,558                          | 4,020                 | 5,719                        | 1,795                 | 1,497                     | 5,344                          | 3,138                 |
| 04/08/2020 | 2,816                 | 6,238                 | 6,266                          | 3,498                 | 4,741                        | 1,013                 | 1,501                     | 5,689                          | 2,941                 |
| 04/09/2020 | 1,957                 | 3,916                 | 5,130                          | 2,271                 | 4,680                        | 141                   | 1,131                     | 4,646                          | 2,846                 |
| 04/10/2020 | 2,097                 | 4,488                 | 5,811                          | 2,124                 | 4,477                        | 208                   | 1,242                     | 4,800                          | 2,832                 |
| 04/11/2020 | 2,722                 | 6,847                 | 5,273                          | 1,926                 | 4,048                        | 681                   | 1,080                     | 4,474                          | 3,288                 |
| 04/12/2020 | 3,137                 | 5,623                 | 4,194                          | 1,757                 | 3,706                        | 3,683                 | 997                       | 4,199                          | 2,658                 |
| 04/13/2020 | 2,253                 | 4,975                 | 5,735                          | 1,880                 | 4,056                        | 2,831                 | 734                       | 4,708                          | 1,815                 |
| 04/14/2020 | 3,748                 | 7,987                 | 7,637                          | 4,496                 | 5,738                        | 4,727                 | 1,592                     | 6,962                          | 3,512                 |
| 04/15/2020 | 3,059                 | 6,783                 | 7,353                          | 3,803                 | 6,088                        | 3,715                 | 1,464                     | 5,390                          | 3,002                 |
| 04/16/2020 | 3,706                 | 7,935                 | 7,162                          | 3,473                 | 6,942                        | 4,823                 | 1,446                     | 4,073                          | 3,118                 |
| 04/17/2020 | 2,434                 | 5,218                 | 8,846                          | 2,467                 | 6,542                        | 2,888                 | 1,372                     | 3,054                          | 3,069                 |
| 04/18/2020 | 2,612                 | 6,311                 | 6,343                          | 1,437                 | 3,941                        | 3,606                 | 697                       | 2,070                          | 2,245                 |
| 04/19/2020 | 3,670                 | 6,575                 | 6,766                          | 2,054                 | 4,498                        | 4,305                 | 1,284                     | 2,940                          | 3,563                 |
| 04/20/2020 | 3,259                 | 7,602                 | 10,074                         | 2,871                 | 7,179                        | 4,176                 | 1,542                     | 2,909                          | 3,079                 |
| 04/21/2020 | 3,236                 | 6,912                 | 10,233                         | 3,411                 | 5,901                        | 3,816                 | 1,339                     | 3,064                          | 2,772                 |
| 04/22/2020 | 3,616                 | 8,022                 | 11,330                         | 4,497                 | 7,870                        | 4,397                 | 1,638                     | 4,801                          | 3,165                 |
| 04/23/2020 | 3,296                 | 5,981                 | 8,558                          | 3,256                 | 6,594                        | 3,732                 | 1,462                     | 2,865                          | 2,915                 |
| 04/24/2020 | 2,699                 | 6,432                 | 7,154                          | 2,820                 | 5,669                        | 3,409                 | 1,039                     | 3,296                          | 2,561                 |
| 04/25/2020 | 3,777                 | 8,961                 | 6,816                          | 2,484                 | 5,479                        | 4,468                 | 1,681                     | 2,594                          | 4,303                 |
| 04/26/2020 | 1,733                 | 3,343                 | 3,364                          | 1,094                 | 2,770                        | 2,332                 | 435                       | 1,413                          | 1,790                 |
| 04/27/2020 | 3,224                 | 6,413                 | 7,280                          | 3,450                 | 6,250                        | 3,819                 | 1,556                     | 2,724                          | 3,049                 |
| 04/28/2020 | 4,230                 | 8,849                 | 8,918                          | 3,156                 | 7,293                        | 4,985                 | 1,914                     | 3,646                          | 3,972                 |
| 04/29/2020 | 3,338                 | 6,686                 | 7,208                          | 3,677                 | 6,073                        | 3,918                 | 1,673                     | 2,819                          | 3,236                 |
| 04/30/2020 | 3,289                 | 6,873                 | 7,483                          | 4,215                 | 5,464                        | 3,940                 | 1,273                     | 2,915                          | 2,724                 |
| 05/01/2020 | 3,503                 | 7,151                 | 8,642                          | 3,947                 | 5,827                        | 4,172                 | 1,570                     | 2,905                          | 3,396                 |
| 05/02/2020 | 3,855                 | 8,654                 | 7,307                          | 2,563                 | 5,214                        | 4,686                 | 1,936                     | 2,841                          | 4,508                 |
|            | 2,791                 | 5,946                 | 5,480                          | 2,614                 | 3,837                        | 3,433                 | 1,576                     | 2,219                          | 3,626                 |