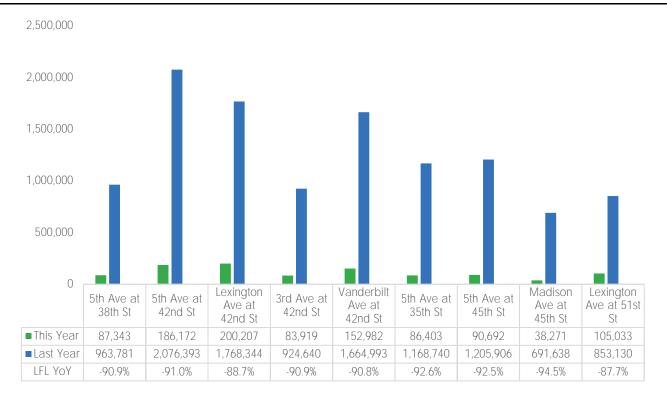

#### 5th Ave at 42nd St

|                         | Monday | Tuesday | Wednesday | Thursday | Friday | Saturday | Sunday |
|-------------------------|--------|---------|-----------|----------|--------|----------|--------|
| This Year Daily Average | 6,829  | 7,719   | 6,932     | 6,176    | 5,822  | 7,693    | 5,372  |
| Last Year Daily Aveage  | 78,695 | 83,591  | 85,510    | 81,608   | 81,507 | 65,352   | 42,836 |
| YoY % Change            | -91 3% | -90.8%  | -91 9%    | -92.4%   | -92 9% | -88.2%   | -87 5% |

|                         | Monday | Tuesday | Wednesday | Thursday | Friday | Saturday | Sunday |
|-------------------------|--------|---------|-----------|----------|--------|----------|--------|
| This Year Daily Average | 7,594  | 8,337   | 8,039     | 7,083    | 7,613  | 6,435    | 4,951  |
| Last Year Daily Aveage  | 67,209 | 71,048  | 72,960    | 73,686   | 70,900 | 48,329   | 37,956 |
| YoY % Change            | -88.7% | -88.3%  | -89.0%    | -90.4%   | -89.3% | -86.7%   | -87.0% |

#### 3rd Ave at 42nd St

|                         | Monday | Tuesday | Wednesday | Thursday | Friday | Saturday | Sunday |
|-------------------------|--------|---------|-----------|----------|--------|----------|--------|
| This Year Daily Average | 3,215  | 3,771   | 3,869     | 3,304    | 2,840  | 2,103    | 1,880  |
| Last Year Daily Aveage  | 34,767 | 39,436  | 40,994    | 44,160   | 38,138 | 18,237   | 15,428 |
| YoY % Change            | -90.8% | -90.4%  | -90.6%    | -92.5%   | -92.6% | -88.5%   | -87.8% |

#### Madison Ave at 45th St

|                         | Monday | Tuesday | Wednesday | Thursday | Friday | Saturday | Sunday |
|-------------------------|--------|---------|-----------|----------|--------|----------|--------|
| This Year Daily Average | 1,358  | 1,586   | 1,569     | 1,328    | 1,306  | 1,349    | 1,073  |
| Last Year Daily Aveage  | 27,984 | 30,353  | 31,780    | 31,459   | 27,480 | 13,937   | 9,918  |
| YoY % Change            | -95.1% | -94.8%  | -95.1%    | -95.8%   | -95.2% | -90.3%   | -89.2% |