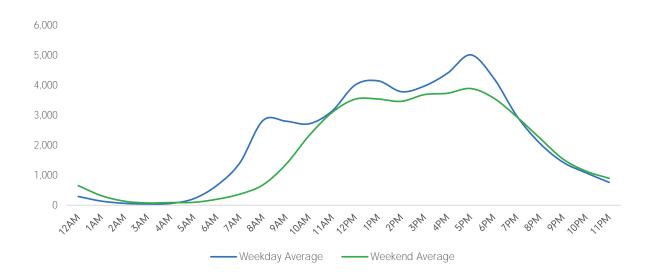

-6.1%             | -2.6%               | 0.5%               | 3.6%             | 7.9%               | 3.8%             |
| 2021 Daily Average      | 25,680           | 30,604            | 26,512              | 28,886             | 32,684           | 27,995             | 21,571           |
| % v 2021 Change         | 79.8%            | 62.5%             | 115.9%              | 90.9%              | 63.8%            | 76.1%              | 76.4%            |
| 2019 Daily Average      | 71,003           | 86,635            | 86,864              | 86,469             | 86,854           | 69,067             | 49,751           |
| % v 2019 Change         | -35.0%           | -42.6%            | -34.1%              | -36.2%             | -38.4%           | -28.6%             | -23.5%           |





|                         | Monday | Tuesday | Wednesday | Thursday | Friday | Saturday | Sunday |
|-------------------------|--------|---------|-----------|----------|--------|----------|--------|
| September Daily Average | 66,099 | 69,393  | 53,355    | 54,943   | 63,402 | 50,803   | 42,276 |
| August Daily Average    | 76,559 | 63,102  | 55,918    | 68,223   | 60,722 | 46,664   | 43,070 |
| MoM% Change             | -13.7% | 10.0%   | -4.6%     | -19.5%   | 4.4%   | 8.9%     | -1.8%  |
| 2021 Daily Average      | 33,064 | 37,831  | 30,739    | 33,732   | 38,183 | 30,918   | 22,534 |
| % v 2021 Change         | 99.9%  | 83.4%   | 73.6%     | 62.9%    | 66.0%  | 64.3%    | 87.6%  |
| 2019 Daily Average      | 65,651 | 77,457  | 78,874    | 82,215   | 82,768 | 55,704   | 44,414 |
| %