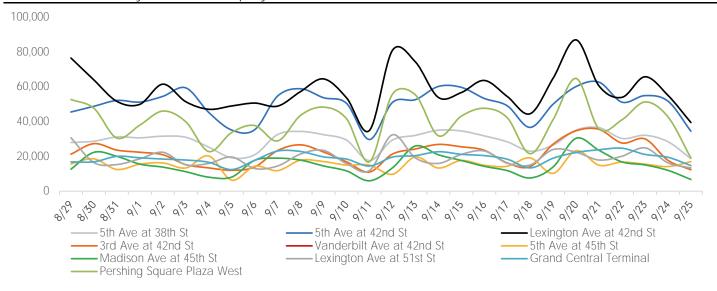

## Pedestrian Counts by Location Group by Date

|            | 5th Ave at<br>38th St | 5th Ave at<br>42nd St | Lexington Ave<br>at 42nd St | 3rd Ave at<br>42nd St | Vanderbilt Ave<br>at 42nd St | 5th Ave at<br>45th St | Madison Ave<br>at 45th St | Lexington Ave<br>at 51st St |  |
|------------|-----------------------|-----------------------|-----------------------------|-----------------------|------------------------------|-----------------------|---------------------------|-----------------------------|--|
| 08/29/2022 | 27,962                | 45,505                | 76,520                      | 21,260                | 31,157                       | 15,730                | 12,680                    | 30,664                      |  |
| 08/30/2022 | 28,723                | 48,788                | 63,911                      | 27,329                | 31,385                       | 18,586                | 22,346                    | 16,448                      |  |
| 08/31/2022 | 31,183                | 52,154                | 51,608                      | 23,622                | 37,411                       | 12,478                | 20,033                    | 15,300                      |  |
| 09/01/2022 | 30,674                | 51,207                | 49,921                      | 22,378                | 34,188                       | 15,535                | 15,563                    | 18,620                      |  |
| 09/02/2022 | 31,608                | 54,498                | 61,503                      | 20,952                | 35,807                       | 16,246                | 13,829                    | 22,364                      |  |
| 09/03/2022 | 30,977                | 59,381                | 51,424                      | 15,275                | 39,127                       | 13,340                | 11,187                    | 15,188                      |  |
| 09/04/2022 | 25,303                | 45,269                | 47,069                      | 13,397                | 32,506                       | 20,255                | 8,058                     | 15,949                      |  |
| 09/05/2022 | 19,211                | 35,139                | 48,980                      | 11,994                | 26,638                       | 6,349                 | 8,111                     | 19,624                      |  |
| 09/06/2022 | 20,952                | 35,313                | 50,640                      | 13,908                | 24,671                       | 14,342                | 17,707                    | 13,033                      |  |
| 09/07/2022 | 32,550                | 54,671                | 48,884                      | 23,386                | 38,184                       | 11,822                | 18,979                    | 14,489                      |  |
| 09/08/2022 | 34,345                | 58,877                | 57,273                      | 26,637                | 39,561                       | 17,824                | 17,852                    | 21,356                      |  |
| 09/09/2022 | 32,486                | 53,719                | 64,527                      | 22,505                | 38,127                       | 17,033                | 14,507                    | 23,457                      |  |
| 09/10/2022 | 29,322                | 50,491                | 53,671                      | 16,914                | 36,971                       | 15,006                | 11,675                    | 15,850                      |  |
| 09/11/2022 | 17,585                | 29,706                | 34,934                      | 11,036                | 24,981                       | 15,028                | 5,976                     | 11,831                      |  |
| 09/12/2022 | 29,390                | 51,000                | 80,918                      | 21,341                | 33,896                       | 9,742                 | 13,403                    | 32,417                      |  |
| 09/13/2022 | 32,082                | 52,603                | 74,307                      | 24,245                | 35,375                       | 19,674                | 25,979                    | 19,131                      |  |
| 09/14/2022 | 35,047                | 60,177                | 53,903                      | 26,886                | 40,784                       | 13,322                | 20,925                    | 15,969                      |  |
| 09/15/2022 | 34,592                | 59,690                | 56,686                      | 25,520                | 39,741                       | 17,641                | 17,671                    | 21,139                      |  |
| 09/16/2022 | 31,791                | 53,308                | 63,641                      | 23,531                | 37,285                       | 14,921                | 14,309                    | 23,140                      |  |
| 09/17/2022 | 28,361                | 49,095                | 54,442                      | 16,250                | 38,425                       | 14,343                | 11,836                    | 16,079                      |  |
| 09/18/2022 | 23,022                | 36,664                | 44,521                      | 14,129                | 29,971                       | 19,128                | 7,608                     | 15,085                      |  |
| 09/19/2022 | 26,485                | 50,013                | 64,963                      | 27,056                | 34,184                       | 10,250                | 13,957                    | 23,953                      |  |
| 09/20/2022 | 35,080                | 60,150                | 86,940                      | 34,720                | 40,084                       | 23,303                | 30,397                    | 22,388                      |  |
| 09/21/2022 | 36,504                | 62,641                | 60,457                      | 35,534                | 43,809                       | 14,938                | 23,462                    | 17,907                      |  |
| 09/22/2022 | 30,307                | 51,160                | 53,949                      | 27,689                | 38,336                       | 16,720                | 16,816                    | 20,124                      |  |
| 09/23/2022 | 32,138                | 54,935                | 65,750                      | 30,044                | 38,821                       | 15,530                | 15,102                    | 24,902                      |  |
| 09/24/2022 | 28,439                | 51,739                | 55,099                      | 17,738                | 37,332                       | 14,165                | 11,979                    | 16,275                      |  |
| 09/25/2022 | 18,716                | 34,464                | 39,448                      | 12,314                | 27,620                       | 16,953                | 6,738                     | 13,372                      |  |

| edestrian ( | Counts by L | ocation Group by Date cont. |  |
|-------------|-------------|-----------------------------|--|
| - Cuconian  | Grand       | Pershing                    |  |
|             | Central     | Square Plaza                |  |
|             | Terminal    | West                        |  |
| 08/29/2022  | 16,846      | 52,704                      |  |
| 08/30/2022  | 16,879      | 47,623                      |  |
| 08/31/2022  | 20,041      | 30,509                      |  |
| 09/01/2022  | 19,195      | 37,993                      |  |
| 09/02/2022  | 18,466      | 46,046                      |  |
| 09/03/2022  | 17,904      | 39,880                      |  |
| 09/04/2022  | 16,614      | 22,785                      |  |
| 09/05/2022  | 12,434      | 33,729                      |  |
| 09/06/2022  | 17,756      | 37,734                      |  |
| 09/07/2022  | 23,085      | 28,897                      |  |
| 09/08/2022  | 22,817      | 43,582                      |  |
| 09/09/2022  | 19,726      | 48,308                      |  |
| 09/10/2022  | 18,455      | 41,629                      |  |
| 09/11/2022  | 14,459      | 16,907                      |  |
| 09/12/2022  | 19,600      | 55,731                      |  |
| 09/13/2022  | 20,433      | 55,368                      |  |
| 09/14/2022  | 22,678      | 31,859                      |  |
| 09/15/2022  | 21,201      | 43,131                      |  |
| 09/16/2022  | 20,442      | 47,650                      |  |
| 09/17/2022  | 18,399      | 42,230                      |  |

21,552

41,163

64,778

35,725

41,053

51,285

42,738

19,098

13,387

18,958

22,252

23,825

24,685

21,142

19,490

14,711

09/18/2022

09/19/2022

09/20/2022

09/21/2022

09/22/2022

09/23/2022

09/24/2022

09/25/2022