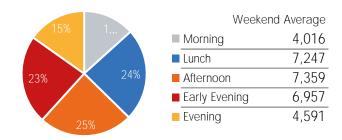

|
|-------------------------|--------|---------|-----------|----------|--------|----------|--------|
| September Daily Average | 31,980 | 33,255  | 39,517    | 37,686   | 37,171 | 36,397   | 28,169 |
| August Daily Average    | 34,103 | 33,175  | 37,564    | 35,679   | 35,590 | 36,576   | 29,360 |
| MoM% Change             | -6.2%  | 0.2%    | 5.2%      | 5.6%     | 4.4%   | -0.5%    | -4.1%  |
| 2021 Daily Average      | 17,854 | 19,920  | 17,290    | 19,667   | 20,963 | 20,500   | 16,371 |
| % v 2021 Change         | 79.1%  | 66.9%   | 128.5%    | 91.6%    | 77.3%  | 77.6%    | 72.1%  |
| 2019 Daily Average      | 54,911 | 63,378  | 64,554    | 68,361   | 69,568 | 58,043   | 42,431 |
| % v 2019 Change         | -41.8% | -47.5%  | -38.8%    | -44.9%   | -46.6% | -37.3%   | -33.6% |







|                         | Monday | Tuesday | Wednesday | Thursday | Friday | Saturday | Sunday |
|-------------------------|--------|---------|-----------|----------|--------|----------|--------|
| September Daily Average | 10,279 | 19,052  | 13,222    | 17,069   | 15,751 | 13,395   | 18,175 |
| August Daily Average    | 16,511 | 17,939  | 14,327    | 15,839   | 16,041 | 13,582   | 18,530 |
| MoM% Change             | -37.7% | 6.2%    | -7.7%     | 7.8%     | -1.8%  | -1.4%    | -1.9%  |
| 2021 Daily Average      | 12,040 | 15,816  | 9,822     | 12,882   | 21,482 | 17,316   | 9,078  |
| % v 2021 Change         | -14.6% | 20.5%   | 34.6%     | 32.5%    | -26.7% | -22.6%   | 100.2% |
| 2019 Daily Average      | 41,154 | 46,177  | 46,943    | 45,498   | 46,124 | 34,253   | 29,735 |
| % v