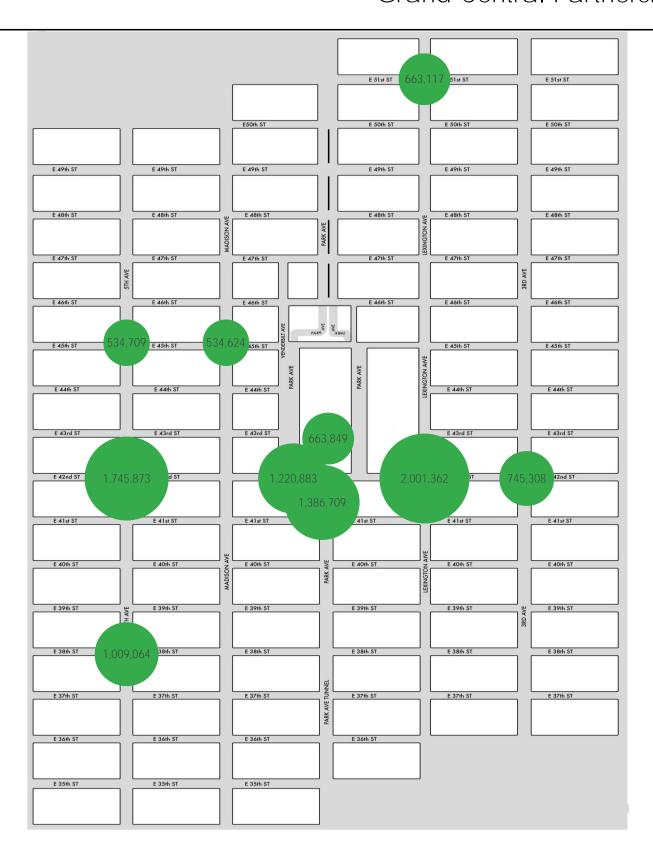

## Pedestrian Report Grand Central Partnership

Мар

<sup>\*</sup>Throughout this report, month-on-month trends are calculated using daily averages