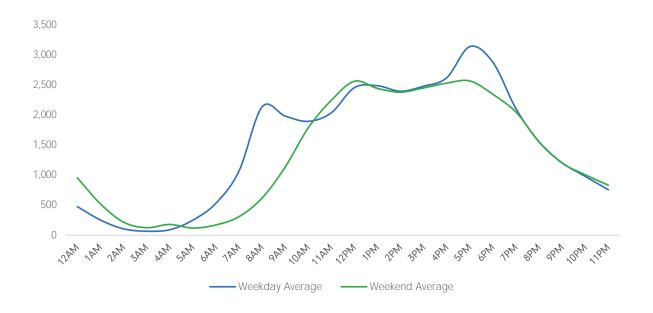

nday |
|-------------------------|--------|---------|-----------|----------|--------|----------|--------|
| September Daily Average | 31,980 | 33,255  | 39,517    | 37,686   | 37,171 | 36,397   | 28,169 |
| August Daily Average    | 34,103 | 33,175  | 37,564    | 35,679   | 35,590 | 36,576   | 29,360 |
| MoM% Change             | -6.2%  | 0.2%    | 5.2%      | 5.6%     | 4.4%   | -0.5%    | -4.1%  |
| 2021 Daily Average      | 17,854 | 19,920  | 17,290    | 19,667   | 20,963 | 20,500   | 16,371 |
| % v 2021 Change         | 79.1%  | 66.9%   | 128.5%    | 91.6%    | 77.3%  | 77.6%    | 72.1%  |
| 2019 Daily Average      | 54,911 | 63,378  | 64,554    | 68,361   | 69,568 | 58,043   | 42,431 |
| % v 2019 Change         | -41.8% | -47.5%  | -38.8%    | -44.9%   | -46.6% | -37.3%   | -33.6% |







|                         | Monday | Tuesday | Wednesday | Thursday | Friday | Saturday | Sunday |
|-------------------------|--------|---------|-----------|----------|--------|----------|--------|
| September Daily Average | 10,279 | 19,052  | 13,222    | 17,069   | 15,751 | 13,395   | 18,175 |
| August Daily Average    | 16,511 | 17,939  | 14,327    | 15,839   | 16,041 | 13,582   | 18,530 |
| MoM% Change             | -37.7% | 6.2%    | -7.7%     | 7.8%     | -1.8%  | -1.4%    | -1.9%  |
| 2021 Daily Average      | 12,040 | 15,816  | 9,822     | 12,882   | 21,482 | 17,316   | 9,078  |
| % v 2021 Change         | -14.6% | 20.5%   | 34.6%     | 32.5%    | -26.7% | -22.6%   | 100.2% |
| 2019 Daily Average      | 41,154 | 46,177  | 46,943    | 45,498   | 46,124 | 34,253   | 29,735 |
|