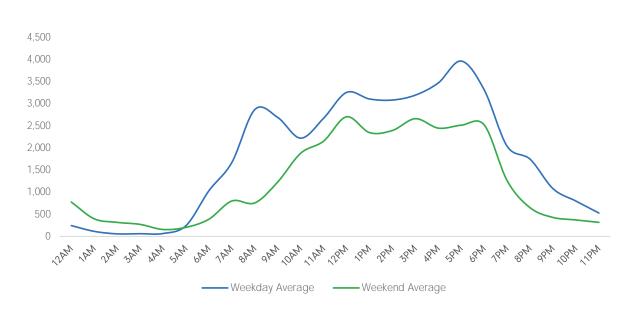

|
| % v 2021 Change         | 53.6%  | 52.2%   | 87.8%     | 90.5%    | 67.7%  | 59.9%    | 73.2%  |





|                         | Monday | Tuesday | Wednesday | Thursday | Friday | Saturday | Sunday |
|-------------------------|--------|---------|-----------|----------|--------|----------|--------|
| September Daily Average | 44,157 | 51,706  | 31,534    | 41,809   | 48,265 | 39,404   | 20,466 |
| August Daily Average    | 52,744 | 47,014  | 33,058    | 52,104   | 45,458 | 36,185   | 20,826 |
| MoM% Change             | -16.3% | 10.0%   | -4.6%     | -19.8%   | 6.2%   | 8.9%     | -1.7%  |
| 2021 Daily Average      | 22,802 | 28,174  | 22,727    | 25,667   | 28,245 | 18,725   | 10,888 |
| % v 2021 Change         | 93.7%  | 83.5%   | 38.8%     | 62.9%    | 70.9%  | 110.4%   | 88.0%  |







## Pedestrian Counts by Location Group by Date

|            | 5th Ave at<br>38th St | 5th Ave at<br>42nd St | Lexington Ave<br>at 42nd St | 3rd Ave at<br>42nd St | Vanderbilt Ave<br>at 42nd St | 5th Ave at<br>45th St | Madison Ave<br>at 45th St | Lexington Ave<br>at 51st St |  |
|------------|-----------------------|-----------------------|-----------------------------|-----------------------|------------------------------|-----------------------|---------------------------|-----------------------------|--|
| 08/29/2022 | 27,962                | 45,505                | 76,520                      | 21,260                | 31,157                       | 15,730                | 12,680                    | 30,664                      |  |
| 08/30/2022 | 28,723                | 48,788