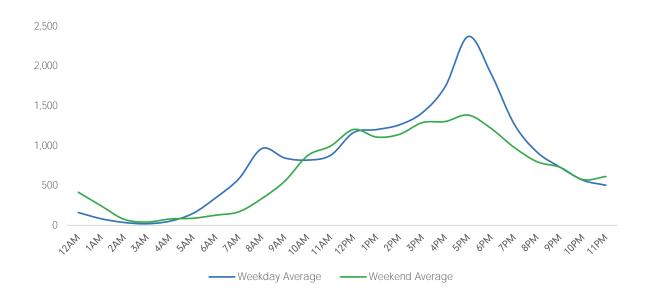

1 |
| % v 2019 Change         | -24.1% | -58.4%  | -64.0%    | -53.6%   | -45.2% | -21.0%   | -4.6%  |



|                         | Monday | Tuesday | Wednesday | Thursday | Friday | Saturday | Sunday |
|-------------------------|--------|---------|-----------|----------|--------|----------|--------|
| September Daily Average | 17,042 | 19,463  | 22,198    | 21,941   | 19,397 | 18,079   | 14,650 |
| August Daily Average    | 19,349 | 20,210  | 22,048    | 20,802   | 17,968 | 15,955   | 14,471 |
| MoM% Change             | -11.9% | -3.7%   | 0.7%      | 5.5%     | 8.0%   | 13.3%    | 1.2%   |
| 2021 Daily Average      | 11,094 | 12,788  | 11,823    | 11,520   | 11,566 | 11,306   | 8,458  |
| % v 2021 Change         | 53.6%  | 52.2%   | 87.8%     | 90.5%    | 67.7%  | 59.9%    | 73.2%  |





|                         | Monday | Tuesday | Wednesday | Thursday | Friday | Saturday | Sunday |
|-------------------------|--------|---------|-----------|----------|--------|----------|--------|
| September Daily Average | 44,157 | 51,706  | 31,534    | 41,809   | 48,265 | 39,404   | 20,466 |
| August Daily Average    | 52,744 | 47,014  | 33,058    | 52,104   | 45,458 | 36,185   | 20,826 |
| MoM% Change             | -16.3% | 10.0%   | -4.6%     | -19.8%   | 6.2%   | 8.9%     | -1.7%  |
| 2021 Daily Average      | 22,802 | 28,174  | 22,727    | 25,667   | 28,245 | 18,725   | 10,888 |
| % v 2021 Change         | 93.7%  | 83.5%   | 38.8%     | 62.9%    | 70.9%  | 110.4%   | 88.0%  |







## Pedestrian Counts by Location Group by Date

|            | 5th Ave at<br>38th St | 5th Ave a