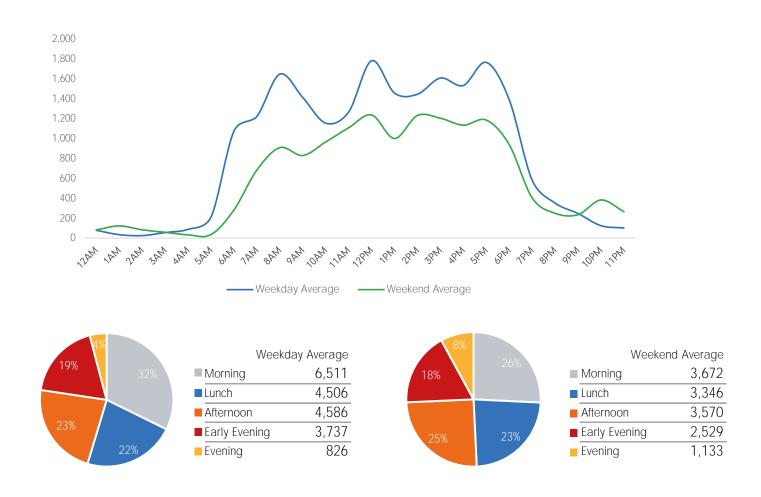

nday |
|-------------------------|--------|---------|-----------|----------|--------|----------|--------|
| September Daily Average | 25,691 | 17,864  | 15,808    | 20,491   | 23,438 | 15,005   | 14,325 |
| August Daily Average    | 30,679 | 16,241  | 16,582    | 26,118   | 22,084 | 13,778   | 14,551 |
| MoM% Change             | -16.3% | 10.0%   | -4.7%     | -21.5%   | 6.1%   | 8.9%     | -1.6%  |
| 2021 Daily Average      | 13,270 | 9,722   | 11,390    | 12,577   | 13,767 | 9,147    | 7,636  |
| % v 2021 Change         | 93.6%  | 83.8%   | 38.8%     | 62.9%    | 70.3%  | 64.0%    | 87.6%  |
| 2019 Daily Average      | 33,847 | 42,916  | 43,951    | 44,139   | 42,809 | 19,002   | 15,011 |
| % v 2019 Change         | -24.1% | -58.4%  | -64.0%    | -53.6%   | -45.2% | -21.0%   | -4.6%  |



|                         | Monday | Tuesday | Wednesday | Thursday | Friday | Saturday | Sunday |
|-------------------------|--------|---------|-----------|----------|--------|----------|--------|
| September Daily Average | 17,042 | 19,463  | 22,198    | 21,941   | 19,397 | 18,079   | 14,650 |
| August Daily Average    | 19,349 | 20,210  | 22,048    | 20,802   | 17,968 | 15,955   | 14,471 |
| MoM% Change             | -11.9% | -3.7%   | 0.7%      | 5.5%     | 8.0%   | 13.3%    | 1.2%   |
| 2021 Daily Average      | 11,094 | 12,788  | 11,823    | 11,520   | 11,566 | 11,306   | 8,458  |
| % v 2021 Change         | 53.6%  | 52.2%   | 87.8%     | 90.5%    | 67.7%  | 59.9%    | 73.2%  |





|                         | Monday | Tuesday | Wednesday | Thursday | Friday | Saturday | Sunday |
|