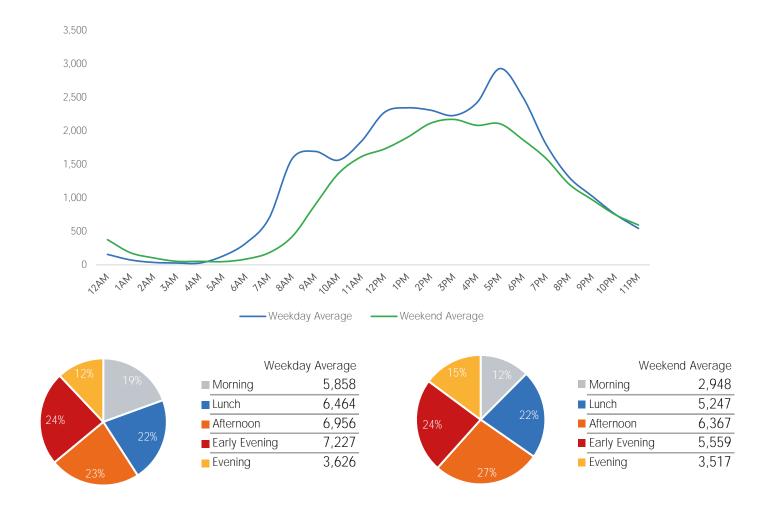

nday |
|-------------------------|--------|---------|-----------|----------|--------|----------|--------|
| September Daily Average | 25,894 | 29,483  | 33,546    | 32,470   | 31,519 | 27,489   | 21,412 |
| August Daily Average    | 29,393 | 32,546  | 33,203    | 32,482   | 31,182 | 27,904   | 25,200 |
| MoM% Change             | -11.9% | -9.4%   | 1.0%      | 0.0%     | 1.1%   | -1.5%    | -15.0% |
| 2021 Daily Average      | 16,475 | 18,958  | 16,485    | 18,028   | 21,083 | 16,851   | 13,563 |
| % v 2021 Change         | 57.2%  | 55.5%   | 103.5%    | 80.1%    | 49.5%  | 63.1%    | 57.9%  |
| 2019 Daily Average      | 24,048 | 36,288  | 33,975    | 35,111   | 34,986 | 23,356   | 21,600 |
| % v 2019 Change         | 7.7%   | -18.8%  | -1.3%     | -7.5%    | -9.9%  | 17.7%    | -0.9%  |



| September Daily Average | Monday<br>46,174 | Tuesday<br>49,717 | Wednesday<br>57,253 | Thursday<br>55,151 | Friday<br>53,532 | Saturday<br>49,299 | Sunday<br>38,048 |
|-------------------------|------------------|-------------------|---------------------|--------------------|------------------|--------------------|------------------|
| August Daily Average    | 50,494           | 52,935            | 58,764              | 54,895             | 51,670           | 45,669             | 36,654           |
| MoM% Change             | -8.6%            | -6.1%             | -2.6%               | 0.5%               | 3.6%             | 7.9%               | 3.8%             |
| 2021 Daily Average      | 25,680           | 30,604            | 26,512              | 28,886             | 32,684