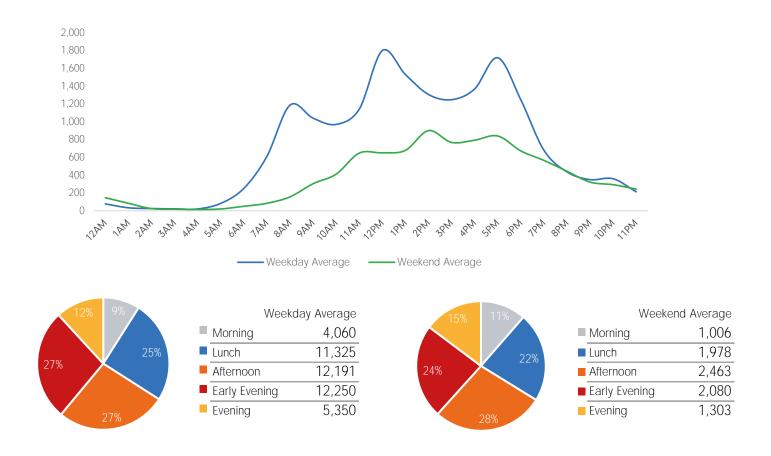

nday |
|-------------------------|--------|---------|-----------|----------|--------|----------|--------|
| September Daily Average | 12,171 | 24,264  | 20,711    | 17,126   | 14,378 | 11,048   | 7,227  |
| August Daily Average    | 12,684 | 22,067  | 21,703    | 19,495   | 13,652 | 10,151   | 7,372  |
| MoM% Change             | -4.0%  | 10.0%   | -4.6%     | -12.1%   | 5.3%   | 8.8%     | -2.0%  |
| 2021 Daily Average      | 7,959  | 10,553  | 11,049    | 9,169    | 10,709 | 6,486    | 4,796  |
| % v 2021 Change         | 52.9%  | 129.9%  | 87.4%     | 86.8%    | 34.3%  | 70.3%    | 50.7%  |
| 2019 Daily Average      | 25,983 | 32,890  | 34,393    | 33,990   | 30,699 | 14,832   | 11,103 |
| % v 2019 Change         | -53.2% | -26.2%  | -39.8%    | -49.6%   | -53.2% | -25.5%   | -34.9% |



|                         | Monday | Tuesday | Wednesday | Thursday | Friday | Saturday | Sunday |
|-------------------------|--------|---------|-----------|----------|--------|----------|--------|
| September Daily Average | 25,691 | 17,864  | 15,808    | 20,491   | 23,438 | 15,005   | 14,325 |
| August Daily Average    | 30,679 | 16,241  | 16,582    | 26,118   | 22,084 | 13,778   | 14,551 |
| MoM% Change             | -16.3% | 10.0%   | -4.7%     | -21.5%   | 6.1%   | 8.9%     | -1.6%  |
| 2021 Daily Average      | 13,270 | 9,722   | 11,390    | 12,577   | 13,767 | 9,147    | 7,636  |
| % v 2021 Change         | 93.6%  | 83.8%   | 38.8%     | 62.9%    | 70.3%  | 64.0%    | 87.6%  |
| 2019 Daily Average      | 33,847 | 42,916  | 43,951    | 44,139   | 42,809 | 19,002   | 15,011 |
| % v