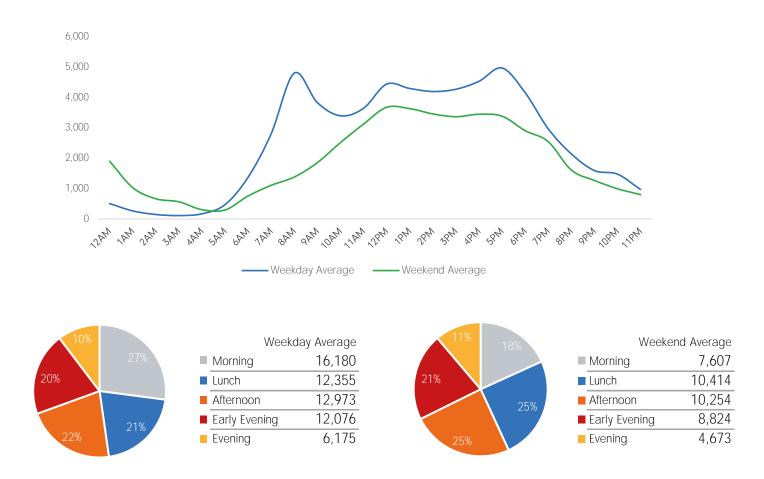

nday |
|-------------------------|--------|---------|-----------|----------|--------|----------|--------|
| September Daily Average | 66,099 | 69,393  | 53,355    | 54,943   | 63,402 | 50,803   | 42,276 |
| August Daily Average    | 76,559 | 63,102  | 55,918    | 68,223   | 60,722 | 46,664   | 43,070 |
| MoM% Change             | -13.7% | 10.0%   | -4.6%     | -19.5%   | 4.4%   | 8.9%     | -1.8%  |
| 2021 Daily Average      | 33,064 | 37,831  | 30,739    | 33,732   | 38,183 | 30,918   | 22,534 |
| % v 2021 Change         | 99.9%  | 83.4%   | 73.6%     | 62.9%    | 66.0%  | 64.3%    | 87.6%  |
| 2019 Daily Average      | 65,651 | 77,457  | 78,874    | 82,215   | 82,768 | 55,704   | 44,414 |
| % v 2019 Change         | 0.7%   | -10.4%  | -32.4%    | -33.2%   | -23.4% | -8.8%    | -4.8%  |



| September Daily Average | Monday<br>20,288 | Tuesday<br>24,751 | Wednesday<br>26,722 | Thursday<br>25,597 | Friday<br>23,750 | Saturday<br>15,665 | Sunday<br>12,289 |
|-------------------------|------------------|-------------------|---------------------|--------------------|------------------|--------------------|------------------|
| August Daily Average    | 18,847           | 23,473            | 23,265              | 22,198             | 21,672           | 15,868             | 12,698           |
| MoM% Change             | 7.6%             | 5.4%              | 14.9%               | 15.3%              | 9.6%             | -1.3%              | -3.2%            |
| 2021 Daily Average      | 15,917           | 18,232            | 17,115              | 17,492             | 19,891