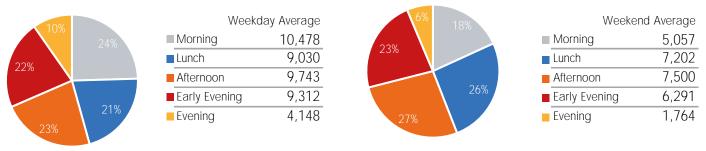

| % v 2021 Change         | 53.6%  | 52.2%   | 87.8%     | 90.5%    | 67.7%  | 59.9%    | 73.2%  |





|                         | Monday | Tuesday | Wednesday | Thursday | Friday | Saturday | Sunday |
|-------------------------|--------|---------|-----------|----------|--------|----------|--------|
| September Daily Average | 44,157 | 51,706  | 31,534    | 41,809   | 48,265 | 39,404   | 20,466 |
| August Daily Average    | 52,744 | 47,014  | 33,058    | 52,104   | 45,458 | 36,185   | 20,826 |
| MoM% Change             | -16.3% | 10.0%   | -4.6%     | -19.8%   | 6.2%   | 8.9%     | -1.7%  |
| 2021 Daily Average      | 22,802 | 28,174  | 22,727    | 25,667   | 28,245 | 18,725   | 10,888 |
| % v 2021 Change         | 93.7%  | 83.5%   | 38.8%     | 62.9%    | 70.9%  | 110.4%   | 88.0%  |







## Pedestrian Counts by Location Group by Date

|            | 5th Ave at<br>38th St | 5th Ave at<br>42nd St | Lexington Ave<br>at 42nd St | 3rd Ave at<br>42nd St | Vanderbilt Ave<br>at 42nd St | 5th Ave at<br>45th St | Madison Ave<br>at 45th St | Lexington Ave<br>at 51st St |  |
|------------|-----------------------|-----------------------|-----------------------------|-----------------------|------------------------------|-----------------------|---------------------------|-----------------------------|--|
| 08/29/2022 | 27,962                | 45,505                | 76,520                      | 21,260                | 31,157                       | 15,730                | 12,680                    | 30,664                      |  |
| 08/30/2022 | 28,723                | 48,788