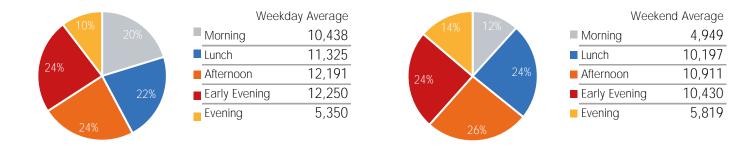

6.1%             | -2.6%               | 0.5%               | 3.6%             | 7.9%               | 3.8%             |
| 2021 Daily Average      | 25,680           | 30,604            | 26,512              | 28,886             | 32,684           | 27,995             | 21,571           |
| % v 2021 Change         | 79.8%            | 62.5%             | 115.9%              | 90.9%              | 63.8%            | 76.1%              | 76.4%            |
| 2019 Daily Average      | 71,003           | 86,635            | 86,864              | 86,469             | 86,854           | 69,067             | 49,751           |
| % v 2019 Change         | -35.0%           | -42.6%            | -34.1%              | -36.2%             | -38.4%           | -28.6%             | -23.5%           |





|                         | Monday | Tuesday | Wednesday | Thursday | Friday | Saturday | Sunday |
|-------------------------|--------|---------|-----------|----------|--------|----------|--------|
| September Daily Average | 66,099 | 69,393  | 53,355    | 54,943   | 63,402 | 50,803   | 42,276 |
| August Daily Average    | 76,559 | 63,102  | 55,918    | 68,223   | 60,722 | 46,664   | 43,070 |
| MoM% Change             | -13.7% | 10.0%   | -4.6%     | -19.5%   | 4.4%   | 8.9%     | -1.8%  |
| 2021 Daily Average      | 33,064 | 37,831  | 30,739    | 33,732   | 38,183 | 30,918   | 22,534 |
| % v 2021 Change         | 99.9%  | 83.4%   | 73.6%     | 62.9%    | 66.0%  | 64.3%    | 87.6%  |
| 2019 Daily Average      | 65,651 | 77,457  | 78,874    | 82,215   | 82,768 | 55,704   | 44,414 |
| % v