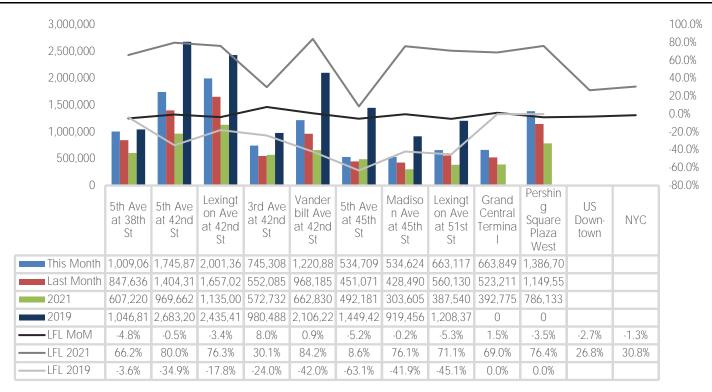

## Average Pedestrian Counts by Weekday

<sup>\*</sup>counts for Grand Central Terminal are only for the entrance to Grand Central Terminal corner of Vanderbilt Ave and 42nd St.

|                         | Monday | Tuesday | Wednesday | Thursday | Friday | Saturday | Sunday |
|-------------------------|--------|---------|-----------|----------|--------|----------|--------|
| September Daily Average | 25,894 | 29,483  | 33,546    | 32,470   | 31,519 | 27,489   | 21,412 |
| August Daily Average    | 29,393 | 32,546  | 33,203    | 32,482   | 31,182 | 27,904   | 25,200 |
| MoM% Change             | -11.9% | -9.4%   | 1.0%      | 0.0%     | 1.1%   | -1.5%    | -15.0% |
| 2021 Daily Average      | 16,475 | 18,958  | 16,485    | 18,028   | 21,083 | 16,851   | 13,563 |
| % v 2021 Change         | 57.2%  | 55.5%   | 103.5%    | 80.1%    | 49.5%  | 63.1%    | 57.9%  |
| 2019 Daily Average      | 24,048 | 36,288  | 33,975    | 35,111   | 34,986 | 23,356   | 21,600 |
| % v 2019 Change         | 7.7%   | -18.8%  | -1.3%     | -7.5%    | -9.9%  | 17.7%    | -0.9%  |

| September Daily Average | Monday<br>46,174 | Tuesday<br>49,717 | Wednesday<br>57,253 | Thursday<br>55,151 | Friday<br>53,532 | Saturday<br>49,299 | Sunday<br>38,048 |
|-------------------------|------------------|-------------------|---------------------|--------------------|------------------|--------------------|------------------|
| August Daily Average    | 50,494           | 52,935            | 58,764              | 54,895             | 51,670           | 45,669             | 36,654           |
| MoM% Change             | -8.6%            | -6.1%             | -2.6%               | 0.5%               | 3.6%             | 7.9%               | 3.8%             |
| 2021 Daily Average      | 25,680           | 30,604            | 26,512              | 28,886             | 32,684           | 27,995             | 21,571           |
| % v 2021 Change         | 79.8%            | 62.5%             | 115.9%              | 90.9%              | 63.8%            | 76.1%              | 76.4%            |
| 2019 Daily Average      | 71,003           | 86,635            | 86,864              | 86,469             | 86,854           | 69,067             | 49,751           |
| % v 2019 Change         | -35.0%           | -42.6%            | -34.1%              | -36.2%             | -38.4%           | -28.6%             | -23.5%           |

|                         | Monday | Tuesday | Wednesday | Thursday | Friday | Saturday | Sunday |
|-------------------------|--------|---------|-----------|----------|--------|----------|--------|
| September Daily Average | 66,099 | 69,393  | 53,355    | 54,943   | 63,402 | 50,803   | 42,276 |
| August Daily Average    | 76,559 | 63,102  | 55,918    | 68,223   | 60,722 | 46,664   | 43,070 |
| MoM% Change             | -13.7% | 10.0%   | -4.6%     | -19.5%   | 4.4%   | 8.9%     | -1.8%  |
| 2021 Daily Average      | 33,064 | 37,831  | 30,739    | 33,732   | 38,183 | 30,918   | 22,534 |
| % v 2021 Change         | 99.9%  | 83.4%   | 73.6%     | 62.9%    | 66.0%  | 64.3%    | 87.6%  |
| 2019 Daily Average      | 65,651 | 77,457  | 78,874    | 82,215   | 82,768 | 55,704   | 44,414 |
| % v 2019 Change         | 0.7%   | -10.4%  | -32.4%    | -33.2%   | -23.4% | -8.8%    | -4.8%  |

| September Daily Average | Monday<br>20,288 | Tuesday<br>24,751 | Wednesday<br>26,722 | Thursday<br>25,597 | Friday<br>23,750 | Saturday<br>15,665 | Sunday<br>12,289 |
|-------------------------|------------------|-------------------|---------------------|--------------------|------------------|--------------------|------------------|
| August Daily Average    | 18,847           | 23,473            | 23,265              | 22,198             | 21,672           | 15,868             | 12,698           |
| MoM% Change             | 7.6%             | 5.4%              | 14.9%               | 15.3%              | 9.6%             | -1.3%              | -3.2%            |
| 2021 Daily Average      | 15,917           | 18,232            | 17,115              | 17,492             | 19,891           | 14,132             | 11,767           |
| % v 2021 Change         | 27.5%            | 35.8%             | 56.1%               | 46.3%              | 19.4%            | 10.8%              | 4.4%             |
| 2019 Daily Average      | 25,688           | 34,696            | 36,296              | 33,300             | 33,788           | 17,805             | 14,524           |
| % v 2019 Change         | -21.0%           | -28.7%            | -26.4%              | -23.1%             | -29.7%           | -12.0%             | -15.4%           |

|                         | Monday | Tuesday | Wednesday | Thursday | Friday | Saturday | Sunday |
|-------------------------|--------|---------|-----------|----------|--------|----------|--------|
| September Daily Average | 31,980 | 33,255  | 39,517    | 37,686   | 37,171 | 36,397   | 28,169 |
| August Daily Average    | 34,103 | 33,175  | 37,564    | 35,679   | 35,590 | 36,576   | 29,360 |
| MoM% Change             | -6.2%  | 0.2%    | 5.2%      | 5.6%     | 4.4%   | -0.5%    | -4.1%  |
| 2021 Daily Average      | 17,854 | 19,920  | 17,290    | 19,667   | 20,963 | 20,500   | 16,371 |
| % v 2021 Change         | 79.1%  | 66.9%   | 128.5%    | 91.6%    | 77.3%  | 77.6%    | 72.1%  |
| 2019 Daily Average      | 54,911 | 63,378  | 64,554    | 68,361   | 69,568 | 58,043   | 42,431 |
| % v 2019 Change         | -41.8% | -47.5%  | -38.8%    | -44.9%   | -46.6% | -37.3%   | -33.6% |

|                         | Monday | Tuesday | Wednesday | Thursday | Friday | Saturday | Sunday |
|-------------------------|--------|---------|-----------|----------|--------|----------|--------|
| September Daily Average | 10,279 | 19,052  | 13,222    | 17,069   | 15,751 | 13,395   | 18,175 |
| August Daily Average    | 16,511 | 17,939  | 14,327    | 15,839   | 16,041 | 13,582   | 18,530 |
| MoM% Change             | -37.7% | 6.2%    | -7.7%     | 7.8%     | -1.8%  | -1.4%    | -1.9%  |
| 2021 Daily Average      | 12,040 | 15,816  | 9,822     | 12,882   | 21,482 | 17,316   | 9,078  |
| % v 2021 Change         | -14.6% | 20.5%   | 34.6%     | 32.5%    | -26.7% | -22.6%   | 100.2% |
| 2019 Daily Average      | 41,154 | 46,177  | 46,943    | 45,498   | 46,124 | 34,253   | 29,735 |
| % v 2019 Change         | -75.0% | -58.7%  | -71.8%    | -62.5%   | -65.9% | -60.9%   | -38.9% |

|                         | Monday | Tuesday | Wednesday | Thursday | Friday | Saturday | Sunday |
|-------------------------|--------|---------|-----------|----------|--------|----------|--------|
| September Daily Average | 12,171 | 24,264  | 20,711    | 17,126   | 14,378 | 11,048   | 7,227  |
| August Daily Average    | 12,684 | 22,067  | 21,703    | 19,495   | 13,652 | 10,151   | 7,372  |
| MoM% Change             | -4.0%  | 10.0%   | -4.6%     | -12.1%   | 5.3%   | 8.8%     | -2.0%  |
| 2021 Daily Average      | 7,959  | 10,553  | 11,049    | 9,169    | 10,709 | 6,486    | 4,796  |
| % v 2021 Change         | 52.9%  | 129.9%  | 87.4%     | 86.8%    | 34.3%  | 70.3%    | 50.7%  |
| 2019 Daily Average      | 25,983 | 32,890  | 34,393    | 33,990   | 30,699 | 14,832   | 11,103 |
| % v 2019 Change         | -53.2% | -26.2%  | -39.8%    | -49.6%   | -53.2% | -25.5%   | -34.9% |

|                         | Monday | Tuesday | Wednesday | Thursday | Friday | Saturday | Sunday |
|-------------------------|--------|---------|-----------|----------|--------|----------|--------|
| September Daily Average | 25,691 | 17,864  | 15,808    | 20,491   | 23,438 | 15,005   | 14,325 |
| August Daily Average    | 30,679 | 16,241  | 16,582    | 26,118   | 22,084 | 13,778   | 14,551 |
| MoM% Change             | -16.3% | 10.0%   | -4.7%     | -21.5%   | 6.1%   | 8.9%     | -1.6%  |
| 2021 Daily Average      | 13,270 | 9,722   | 11,390    | 12,577   | 13,767 | 9,147    | 7,636  |
| % v 2021 Change         | 93.6%  | 83.8%   | 38.8%     | 62.9%    | 70.3%  | 64.0%    | 87.6%  |
| 2019 Daily Average      | 33,847 | 42,916  | 43,951    | 44,139   | 42,809 | 19,002   | 15,011 |
| % v 2019 Change         | -24.1% | -58.4%  | -64.0%    | -53.6%   | -45.2% | -21.0%   | -4.6%  |

|                         | Monday | Tuesday | Wednesday | Thursday | Friday | Saturday | Sunday |
|-------------------------|--------|---------|-----------|----------|--------|----------|--------|
| September Daily Average | 17,042 | 19,463  | 22,198    | 21,941   | 19,397 | 18,079   | 14,650 |
| August Daily Average    | 19,349 | 20,210  | 22,048    | 20,802   | 17,968 | 15,955   | 14,471 |
| MoM% Change             | -11.9% | -3.7%   | 0.7%      | 5.5%     | 8.0%   | 13.3%    | 1.2%   |
| 2021 Daily Average      | 11,094 | 12,788  | 11,823    | 11,520   | 11,566 | 11,306   | 8,458  |
| % v 2021 Change         | 53.6%  | 52.2%   | 87.8%     | 90.5%    | 67.7%  | 59.9%    | 73.2%  |

|                         | Monday | Tuesday | Wednesday | Thursday | Friday | Saturday | Sunday |
|-------------------------|--------|---------|-----------|----------|--------|----------|--------|
| September Daily Average | 44,157 | 51,706  | 31,534    | 41,809   | 48,265 | 39,404   | 20,466 |
| August Daily Average    | 52,744 | 47,014  | 33,058    | 52,104   | 45,458 | 36,185   | 20,826 |
| MoM% Change             | -16.3% | 10.0%   | -4.6%     | -19.8%   | 6.2%   | 8.9%     | -1.7%  |
| 2021 Daily Average      | 22,802 | 28,174  | 22,727    | 25,667   | 28,245 | 18,725   | 10,888 |
| % v 2021 Change         | 93.7%  | 83.5%   | 38.8%     | 62.9%    | 70.9%  | 110.4%   | 88.0%  |