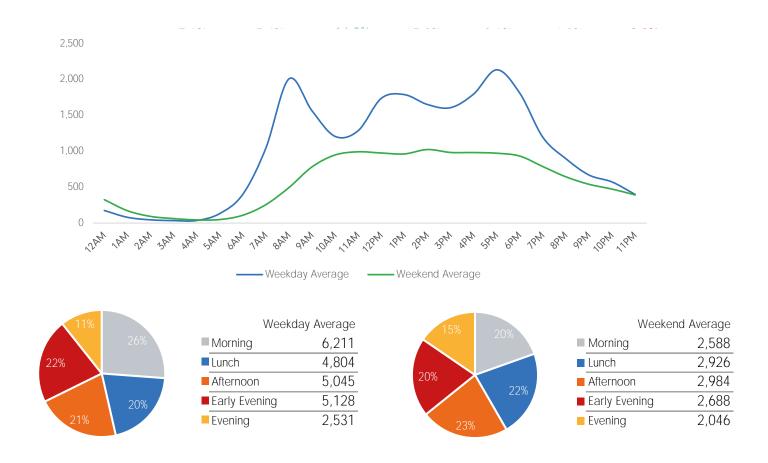

5.4%              | 14.9%               | 15.3%              | 9.6%             | -1.3%              | -3.2%            |
| 2021 Daily Average      | 15,917           | 18,232            | 17,115              | 17,492             | 19,891           | 14,132             | 11,767           |
| % v 2021 Change         | 27.5%            | 35.8%             | 56.1%               | 46.3%              | 19.4%            | 10.8%              | 4.4%             |
| 2019 Daily Average      | 25,688           | 34,696            | 36,296              | 33,300             | 33,788           | 17,805             | 14,524           |
| % v 2019 Change         | -21.0%           | -28.7%            | -26.4%              | -23.1%             | -29.7%           | -12.0%             | -15.4%           |



|                         | Monday | Tuesday | Wednesday | Thursday | Friday | Saturday | Sunday |
|-------------------------|--------|---------|-----------|----------|--------|----------|--------|
| September Daily Average | 31,980 | 33,255  | 39,517    | 37,686   | 37,171 | 36,397   | 28,169 |
| August Daily Average    | 34,103 | 33,175  | 37,564    | 35,679   | 35,590 | 36,576   | 29,360 |
| MoM% Change             | -6.2%  | 0.2%    | 5.2%      | 5.6%     | 4.4%   | -0.5%    | -4.1%  |
| 2021 Daily Average      | 17,854 | 19,920  | 17,290    | 19,667   | 20,963 | 20,500   | 16,371 |
| % v 2021 Change         | 79.1%  | 66.9%   | 128.5%    | 91.6%    | 77.3%  | 77.6%    | 72.1%  |
| 2019 Daily Average      | 54,911 | 63,378  | 64,554    | 68,361   | 69,568 | 58,043   | 42,431 |
| % v