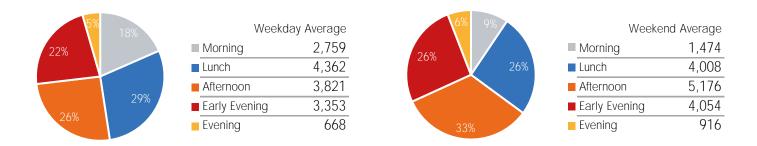

ay |
|-------------------------|--------|---------|-----------|----------|--------|----------|--------|
| September Daily Average | 10,279 | 19,052  | 13,222    | 17,069   | 15,751 | 13,395   | 18,175 |
| August Daily Average    | 16,511 | 17,939  | 14,327    | 15,839   | 16,041 | 13,582   | 18,530 |
| MoM% Change             | -37.7% | 6.2%    | -7.7%     | 7.8%     | -1.8%  | -1.4%    | -1.9%  |
| 2021 Daily Average      | 12,040 | 15,816  | 9,822     | 12,882   | 21,482 | 17,316   | 9,078  |
| % v 2021 Change         | -14.6% | 20.5%   | 34.6%     | 32.5%    | -26.7% | -22.6%   | 100.2% |
| 2019 Daily Average      | 41,154 | 46,177  | 46,943    | 45,498   | 46,124 | 34,253   | 29,735 |
| % v 2019 Change         | -75.0% | -58.7%  | -71.8%    | -62.5%   | -65.9% | -60.9%   | -38.9% |





|                         | Monday | Tuesday | Wednesday | Thursday | Friday | Saturday | Sunday |
|-------------------------|--------|---------|-----------|----------|--------|----------|--------|
| September Daily Average | 12,171 | 24,264  | 20,711    | 17,126   | 14,378 | 11,048   | 7,227  |
| August Daily Average    | 12,684 | 22,067  | 21,703    | 19,495   | 13,652 | 10,151   | 7,372  |
| MoM% Change             | -4.0%  | 10.0%   | -4.6%     | -12.1%   | 5.3%   | 8.8%     | -2.0%  |
| 2021 Daily Average      | 7,959  | 10,553  | 11,049    | 9,169    | 10,709 | 6,486    | 4,796  |
| % v 2021 Change         | 52.9%  | 129.9%  | 87.4%     | 86.8%    | 34.3%  | 70.3%    | 50.7%  |
| 2019 Daily Average      | 25,983 | 32,890  | 34,393    | 33,990   | 30,699 | 14,832   | 11,103 |
| % v