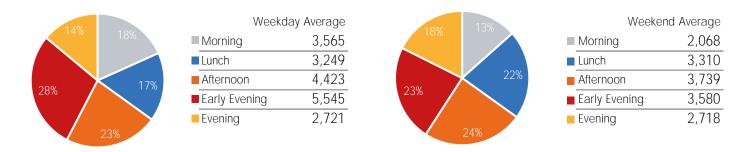

|
| % v 2019 Change         | -24.1% | -58.4%  | -64.0%    | -53.6%   | -45.2% | -21.0%   | -4.6%  |



|                         | Monday | Tuesday | Wednesday | Thursday | Friday | Saturday | Sunday |
|-------------------------|--------|---------|-----------|----------|--------|----------|--------|
| September Daily Average | 17,042 | 19,463  | 22,198    | 21,941   | 19,397 | 18,079   | 14,650 |
| August Daily Average    | 19,349 | 20,210  | 22,048    | 20,802   | 17,968 | 15,955   | 14,471 |
| MoM% Change             | -11.9% | -3.7%   | 0.7%      | 5.5%     | 8.0%   | 13.3%    | 1.2%   |
| 2021 Daily Average      | 11,094 | 12,788  | 11,823    | 11,520   | 11,566 | 11,306   | 8,458  |
| % v 2021 Change         | 53.6%  | 52.2%   | 87.8%     | 90.5%    | 67.7%  | 59.9%    | 73.2%  |





|                         | Monday | Tuesday | Wednesday | Thursday | Friday | Saturday | Sunday |
|-------------------------|--------|---------|-----------|----------|--------|----------|--------|
| September Daily Average | 44,157 | 51,706  | 31,534    | 41,809   | 48,265 | 39,404   | 20,466 |
| August Daily Average    | 52,744 | 47,014  | 33,058    | 52,104   | 45,458 | 36,185   | 20,826 |
| MoM% Change             | -16.3% | 10.0%   | -4.6%     | -19.8%   | 6.2%   | 8.9%     | -1.7%  |
| 2021 Daily Average      | 22,802 | 28,174  | 22,727    | 25,667   | 28,245 | 18,725   | 10,888 |
| % v 2021 Change         | 93.7%  | 83.5%   | 38.8%     | 62.9%    | 70.9%  | 110.4%   | 88.0%  |







## Pedestrian Counts by Location Group by Date

|            | 5th Ave at<br>38th St | 5th Ave at<