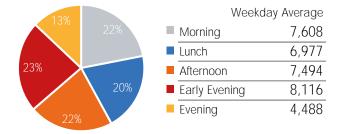

ay |
|-------------------------|--------|---------|-----------|----------|--------|----------|--------|
| September Daily Average | 31,980 | 33,255  | 39,517    | 37,686   | 37,171 | 36,397   | 28,169 |
| August Daily Average    | 34,103 | 33,175  | 37,564    | 35,679   | 35,590 | 36,576   | 29,360 |
| MoM% Change             | -6.2%  | 0.2%    | 5.2%      | 5.6%     | 4.4%   | -0.5%    | -4.1%  |
| 2021 Daily Average      | 17,854 | 19,920  | 17,290    | 19,667   | 20,963 | 20,500   | 16,371 |
| % v 2021 Change         | 79.1%  | 66.9%   | 128.5%    | 91.6%    | 77.3%  | 77.6%    | 72.1%  |
| 2019 Daily Average      | 54,911 | 63,378  | 64,554    | 68,361   | 69,568 | 58,043   | 42,431 |
| % v 2019 Change         | -41.8% | -47.5%  | -38.8%    | -44.9%   | -46.6% | -37.3%   | -33.6% |







|                         | Monday | Tuesday | Wednesday | Thursday | Friday | Saturday | Sunday |
|-------------------------|--------|---------|-----------|----------|--------|----------|--------|
| September Daily Average | 10,279 | 19,052  | 13,222    | 17,069   | 15,751 | 13,395   | 18,175 |
| August Daily Average    | 16,511 | 17,939  | 14,327    | 15,839   | 16,041 | 13,582   | 18,530 |
| MoM% Change             | -37.7% | 6.2%    | -7.7%     | 7.8%     | -1.8%  | -1.4%    | -1.9%  |
| 2021 Daily Average      | 12,040 | 15,816  | 9,822     | 12,882   | 21,482 | 17,316   | 9,078  |
| % v 2021 Change         | -14.6% | 20.5%   | 34.6%     | 32.5%    | -26.7% | -22.6%   | 100.2% |
| 2019 Daily Average      | 41,154 | 46,177  | 46,943    | 45,498   | 46,124 | 34,253   | 29,735 |
| %