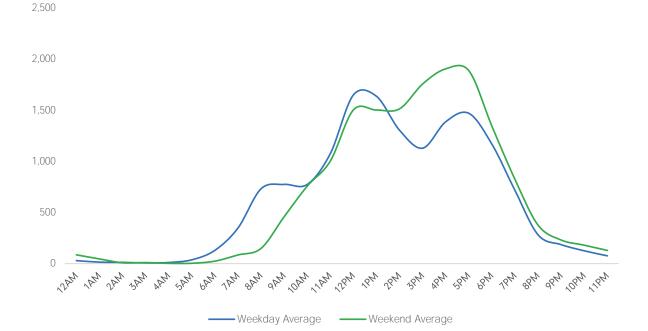

nday |
|-------------------------|--------|---------|-----------|----------|--------|----------|--------|
| September Daily Average | 10,279 | 19,052  | 13,222    | 17,069   | 15,751 | 13,395   | 18,175 |
| August Daily Average    | 16,511 | 17,939  | 14,327    | 15,839   | 16,041 | 13,582   | 18,530 |
| MoM% Change             | -37.7% | 6.2%    | -7.7%     | 7.8%     | -1.8%  | -1.4%    | -1.9%  |
| 2021 Daily Average      | 12,040 | 15,816  | 9,822     | 12,882   | 21,482 | 17,316   | 9,078  |
| % v 2021 Change         | -14.6% | 20.5%   | 34.6%     | 32.5%    | -26.7% | -22.6%   | 100.2% |
| 2019 Daily Average      | 41,154 | 46,177  | 46,943    | 45,498   | 46,124 | 34,253   | 29,735 |
| % v 2019 Change         | -75.0% | -58.7%  | -71.8%    | -62.5%   | -65.9% | -60.9%   | -38.9% |





|                         | Monday | Tuesday | Wednesday | Thursday | Friday | Saturday | Sunday |
|-------------------------|--------|---------|-----------|----------|--------|----------|--------|
| September Daily Average | 12,171 | 24,264  | 20,711    | 17,126   | 14,378 | 11,048   | 7,227  |
| August Daily Average    | 12,684 | 22,067  | 21,703    | 19,495   | 13,652 | 10,151   | 7,372  |
| MoM% Change             | -4.0%  | 10.0%   | -4.6%     | -12.1%   | 5.3%   | 8.8%     | -2.0%  |
| 2021 Daily Average      | 7,959  | 10,553  | 11,049    | 9,169    | 10,709 | 6,486    | 4,796  |
| % v 2021 Change         | 52.9%  | 129.9%  | 87.4%     | 86.8%    | 34.3%  | 70.3%    | 50.7%  |
| 2019 Daily Average      | 25,983 | 32,890  | 34,393    | 33,990   | 30,699 | 14,832   | 11,103 |
| %