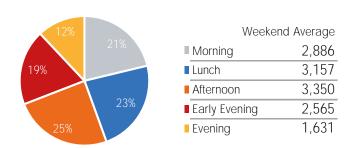

|                         | Monday | Tuesday | Wednesday | Thursday | Friday | Saturday | Sunday |
|-------------------------|--------|---------|-----------|----------|--------|----------|--------|
| October Daily Average   | 18,310 | 20,905  | 22,457    | 22,276   | 20,743 | 18,126   | 12,513 |
| September Daily Average | 18,487 | 20,731  | 8,034     | 19,004   | 22,403 | 17,394   | 13,230 |
| MoM% Change             | -1.0%  | 0.8%    | 179.5%    | 17.2%    | -7.4%  | 4.2%     | -5.4%  |
| Last Year Daily Average | 32,972 | 38,369  | 35,601    | 39,562   | 34,938 | 23,332   | 23,307 |
| YoY% Change             | -44.5% | -45.5%  | -36.9%    | -43.7%   | -40.6% | -22.3%   | -46.3% |