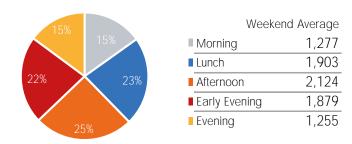

#### Average Pedestrian Counts by Weekday

|                         | Monday | Tuesday | Wednesday | Thursday | Friday | Saturday | Sunday |
|-------------------------|--------|---------|-----------|----------|--------|----------|--------|
| October Daily Average   | 7,634  | 9,331   | 9,414     | 9,544    | 7,950  | 6,424    | 6,536  |
| September Daily Average | 7,572  | 9,484   | 8,034     | 8,109    | 8,816  | 6,476    | 5,492  |
| MoM% Change             | 0.8%   | -1.6%   | 17.2%     | 17.7%    | -9.8%  | -0.8%    | 19.0%  |
| Last Year Daily Average | 32,972 | 38,369  | 35,601    | 39,562   | 34,938 | 23,332   | 23,307 |
| YoY% Change             | -76.8% | -75 7%  | -73.6%    | -75 9%   | -77 2% | -72 5%   | -72 0% |