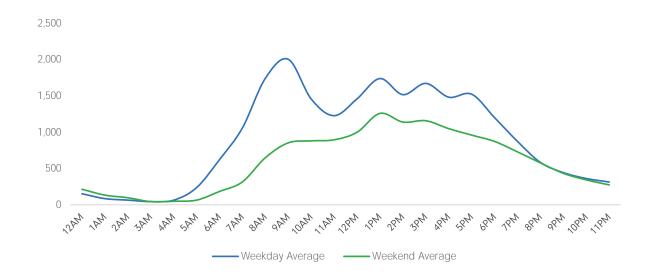

#### Average Pedestrian Counts by Weekday

|                         | Monday | Tuesday | Wednesday | Thursday | Friday | Saturday | Sunday |
|-------------------------|--------|---------|-----------|----------|--------|----------|--------|
| October Daily Average   | 7,634  | 9,331   | 9,414     | 9,544    | 7,950  | 6,424    | 6,536  |
| September Daily Average | 7,572  | 9,484   | 8,034     | 8,109    | 8,816  | 6,476    | 5,492  |
| MoM% Change             | 0.8%   | -1.6%   | 17.2%     | 17.7%    | -9.8%  | -0.8%    | 19.0%  |
| Last Year Daily Average | 32,972 | 38,369  | 35,601    | 39,562   | 34,938 | 23,332   | 23,307 |
| YoY% Change             | -76.8% | -75 7%  | -73.6%    | -75 9%   | -77 2% | -72 5%   | -72 0% |