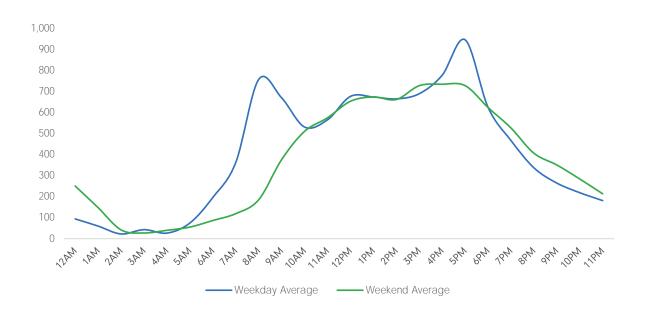

|                         | Monday | Tuesday | Wednesday | Thursday | Friday | Saturday | Sunday |
|-------------------------|--------|---------|-----------|----------|--------|----------|--------|
| October Daily Average   | 7,947  | 9,963   | 10,146    | 10,314   | 7,687  | 4,902    | 4,057  |
| September Daily Average | 8,485  | 9,066   | 8,034     | 7,687    | 8,516  | 4,994    | 3,695  |
| MoM% Change             | -6.3%  | 9.9%    | 26.3%     | 34.2%    | -9.7%  | -1.9%    | 9.8%   |
| Last Year Daily Average | 32,972 | 38,369  | 35,601    | 39,562   | 34,938 | 23,332   | 23,307 |
| YoY% Change             | -75.9% | -74.0%  | -71.5%    | -73.9%   | -78.0% | -79.0%   | -82.6% |