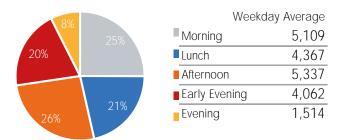

#### Average Pedestrian Counts by Weekday

|                         | Monday | Tuesday | Wednesday | Thursday | Friday | Saturday | Sunday |
|-------------------------|--------|---------|-----------|----------|--------|----------|--------|
| October Daily Average   | 7,634  | 9,331   | 9,414     | 9,544    | 7,950  | 6,424    | 6,536  |
| September Daily Average | 7,572  | 9,484   | 8,034     | 8,109    | 8,816  | 6,476    | 5,492  |
| MoM% Change             | 0.8%   | -1.6%   | 17.2%     | 17.7%    | -9.8%  | -0.8%    | 19.0%  |
| Last Year Daily Average | 32,972 | 38,369  | 35,601    | 39,562   | 34,938 | 23,332   | 23,307 |
| YoY% Change             | -76.8% | -75 7%  | -73.6%    | -75 9%   | -77 2% | -72 5%   | -72 0% |