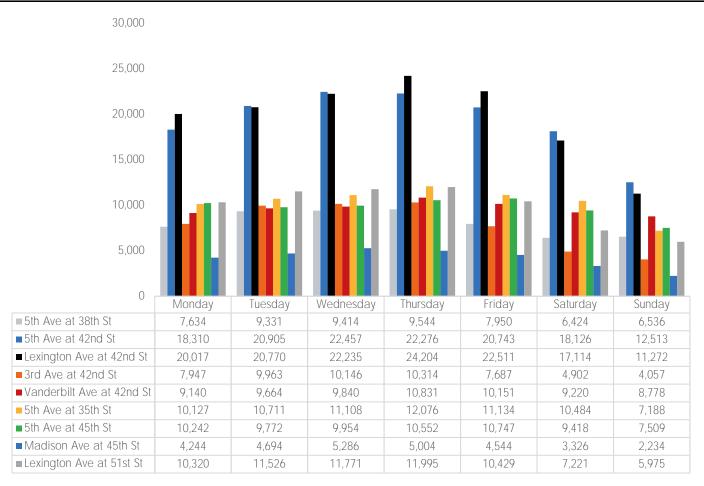

#### Average Pedestrian Counts by Weekday

|                         | Monday | Tuesday | Wednesday | Thursday | Friday | Saturday | Sunday |
|-------------------------|--------|---------|-----------|----------|--------|----------|--------|
| October Daily Average   | 7,634  | 9,331   | 9,414     | 9,544    | 7,950  | 6,424    | 6,536  |
| September Daily Average | 7,572  | 9,484   | 8,034     | 8,109    | 8,816  | 6,476    | 5,492  |
| MoM% Change             | 0.8%   | -1.6%   | 17.2%     | 17.7%    | -9.8%  | -0.8%    | 19.0%  |
| Last Year Daily Average | 32,972 | 38,369  | 35,601    | 39,562   | 34,938 | 23,332   | 23,307 |
| YoY% Change             | -76.8% | -75 7%  | -73.6%    | -75 9%   | -77 2% | -72 5%   | -72 0% |

|                         | Monday | Tuesday | Wednesday | Thursday | Friday | Saturday | Sunday |
|-------------------------|--------|---------|-----------|----------|--------|----------|--------|
| October Daily Average   | 18,310 | 20,905  | 22,457    | 22,276   | 20,743 | 18,126   | 12,513 |
| September Daily Average | 18,487 | 20,731  | 8,034     | 19,004   | 22,403 | 17,394   | 13,230 |
| MoM% Change             | -1.0%  | 0.8%    | 179.5%    | 17.2%    | -7.4%  | 4.2%     | -5.4%  |
| Last Year Daily Average | 32,972 | 38,369  | 35,601    | 39,562   | 34,938 | 23,332   | 23,307 |
| YoY% Change             | -44.5% | -45.5%  | -36.9%    | -43.7%   | -40.6% | -22.3%   | -46.3% |

|                         | Monday | Tuesday | Wednesday | Thursday | Friday | Saturday | Sunday |
|-------------------------|--------|---------|-----------|----------|--------|----------|--------|
| October Daily Average   | 20,017 | 20,770  | 22,235    | 24,204   | 22,511 | 17,114   | 11,272 |
| September Daily Average | 17,032 | 19,360  | 8,034     | 19,784   | 20,142 | 14,655   | 10,899 |
| MoM% Change             | 17.5%  | 7.3%    | 176.7%    | 22.3%    | 11.8%  | 16.8%    | 3.4%   |
| Last Year Daily Average | 32,972 | 38,369  | 35,601    | 39,562   | 34,938 | 23,332   | 23,307 |
| YoY% Change             | -39.3% | -45.9%  | -37.5%    | -38.8%   | -35.6% | -26.7%   | -51.6% |

|                         | Monday | Tuesday | Wednesday | Thursday | Friday | Saturday | Sunday |
|-------------------------|--------|---------|-----------|----------|--------|----------|--------|
| October Daily Average   | 7,947  | 9,963   | 10,146    | 10,314   | 7,687  | 4,902    | 4,057  |
| September Daily Average | 8,485  | 9,066   | 8,034     | 7,687    | 8,516  | 4,994    | 3,695  |
| MoM% Change             | -6.3%  | 9.9%    | 26.3%     | 34.2%    | -9.7%  | -1.9%    | 9.8%   |
| Last Year Daily Average | 32,972 | 38,369  | 35,601    | 39,562   | 34,938 | 23,332   | 23,307 |
| YoY% Change             | -75.9% | -74.0%  | -71.5%    | -73.9%   | -78.0% | -79.0%   | -82.6% |

|                         | Monday | Tuesday | Wednesday | Thursday | Friday | Saturday | Sunday |
|-------------------------|--------|---------|-----------|----------|--------|----------|--------|
| October Daily Average   | 9,140  | 9,664   | 9,840     | 10,831   | 10,151 | 9,220    | 8,778  |
| September Daily Average | 15,280 | 16,032  | 8,034     | 14,704   | 14,866 | 13,681   | 9,737  |
| MoM% Change             | -40.2% | -39.7%  | 22.5%     | -26.3%   | -31.7% | -32.6%   | -9.9%  |
| Last Year Daily Average | 32,972 | 38,369  | 35,601    | 39,562   | 34,938 | 23,332   | 23,307 |
| YoY% Change             | -72.3% | -74.8%  | -72.4%    | -72.6%   | -70.9% | -60.5%   | -62.3% |

|                         | Monday | Tuesday | Wednesday | Thursday | Friday | Saturday | Sunday |
|-------------------------|--------|---------|-----------|----------|--------|----------|--------|
| October Daily Average   | 10,127 | 10,711  | 11,108    | 12,076   | 11,134 | 10,484   | 7,188  |
| September Daily Average | 11,669 | 12,192  | 8,034     | 10,517   | 12,347 | 9,940    | 7,243  |
| MoM% Change             | -13.2% | -12.1%  | 38.3%     | 14.8%    | -9.8%  | 5.5%     | -0.8%  |
| Last Year Daily Average | 32,972 | 38,369  | 35,601    | 39,562   | 34,938 | 23,332   | 23,307 |
| YoY% Change             | -69.3% | -72.1%  | -68.8%    | -69.5%   | -68.1% | -55.1%   | -69.2% |

| October Daily Average   | Monday<br>10,242 | Tuesday<br>9,772 | Wednesday<br>9,954 | Thursday<br>10.552 | Friday<br>10.747 | Saturday<br>9,418 | Sunday<br>7,509 |
|-------------------------|------------------|------------------|--------------------|--------------------|------------------|-------------------|-----------------|
| September Daily Average | 12,305           | 12,093           | 8,034              | 10,454             | 11,979           | 9,754             | 7,485           |
| MoM% Change             | -16.8%           | -19.2%           | 23.9%              | 0.9%               | -10.3%           | -3.4%             | 0.3%            |
| Last Year Daily Average | 32,972           | 38,369           | 35,601             | 39,562             | 34,938           | 23,332            | 23,307          |
| YoY% Change             | -68.9%           | -74.5%           | -72.0%             | -73.3%             | -69.2%           | -59.6%            | -67.8%          |

|                         | Monday | Tuesday | Wednesday | Thursday | Friday | Saturday | Sunday |
|-------------------------|--------|---------|-----------|----------|--------|----------|--------|
| October Daily Average   | 4,244  | 4,694   | 5,286     | 5,004    | 4,544  | 3,326    | 2,234  |
| September Daily Average | 4,826  | 5,697   | 8,034     | 5,633    | 5,517  | 3,358    | 2,197  |
| MoM% Change             | -12.1% | -17.6%  | -34.2%    | -11.2%   | -17.6% | -1.0%    | 1.7%   |
| Last Year Daily Average | 32,972 | 38,369  | 35,601    | 39,562   | 34,938 | 23,332   | 23,307 |
| YoY% Change             | -87.1% | -87.8%  | -85.2%    | -87.4%   | -87.0% | -85.7%   | -90.4% |

|                         | Monday | Tuesday | Wednesday | Thursday | Friday | Saturday | Sunday |
|-------------------------|--------|---------|-----------|----------|--------|----------|--------|
| October Daily Average   | 10,320 | 11,526  | 11,771    | 11,995   | 10,429 | 7,221    | 5,975  |
| September Daily Average | 8,743  | 10,652  | 8,034     | 10,458   | 9,526  | 6,427    | 5,083  |
| MoM% Change             | 18.0%  | 8.2%    | 46.5%     | 14.7%    | 9.5%   | 12.4%    | 17.6%  |
| Last Year Daily Average | 32,972 | 38,369  | 35,601    | 39,562   | 34,938 | 23,332   | 23,307 |
| YoY% Change             | -68.7% | -70.0%  | -66.9%    | -69.7%   | -70.2% | -69.1%   | -74.4% |