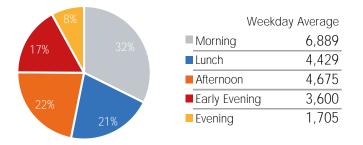

#### Average Pedestrian Counts by Weekday

|                         | Monday | Tuesday | Wednesday | Thursday | Friday | Saturday | Sunday |
|-------------------------|--------|---------|-----------|----------|--------|----------|--------|
| October Daily Average   | 7,634  | 9,331   | 9,414     | 9,544    | 7,950  | 6,424    | 6,536  |
| September Daily Average | 7,572  | 9,484   | 8,034     | 8,109    | 8,816  | 6,476    | 5,492  |
| MoM% Change             | 0.8%   | -1.6%   | 17.2%     | 17.7%    | -9.8%  | -0.8%    | 19.0%  |
| Last Year Daily Average | 32,972 | 38,369  | 35,601    | 39,562   | 34,938 | 23,332   | 23,307 |
| YoY% Change             | -76.8% | -75 7%  | -73.6%    | -75 9%   | -77 2% | -72 5%   | -72 0% |