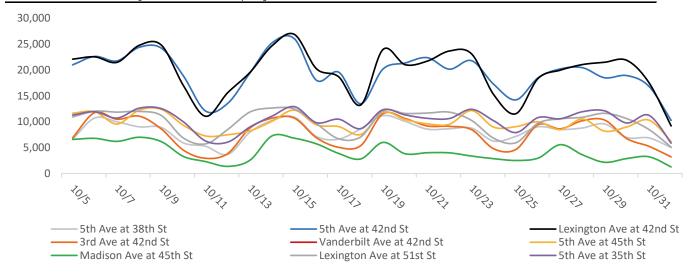

## Pedestrian Counts by Location Group by Date

## Pedestrian Counts by Location Group by Date

|            | 5th Ave at | 5th Ave at | Lexington Ave | 3rd Ave at | Vanderbilt Ave | 5th Ave at | Madison Ave | Lexington Ave | 5th Ave at |
|------------|------------|------------|---------------|------------|----------------|------------|-------------|---------------|------------|
|            | 38th St    | 42nd St    | at 42nd St    | 42nd St    | at 42nd St     | 45th St    | at 45th St  | at 51st St    | 35th St    |
| 10/05/2020 | 6,629      | 20,994     | 22,094        | 6,910      | 10,601         | 11,661     | 6,593       | 10,940        | 11,290     |
| 10/06/2020 | 10,739     | 22,625     | 22,542        | 11,781     | 9,472          | 11,938     | 6,798       | 12,042        | 11,935     |
| 10/07/2020 | 9,997      | 21,756     | 21,481        | 10,490     | 8,233          | 9,566      | 6,217       | 11,868        | 10,715     |
| 10/08/2020 | 9,025      | 24,379     | 24,756        | 11,089     | 11,486         | 12,241     | 7,010       | 12,005        | 12,628     |
| 10/09/2020 | 8,904      | 24,229     | 24,821        | 8,610      | 7,797          | 12,401     | 6,165       | 11,219        | 12,546     |
| 10/10/2020 | 5,903      | 18,847     | 16,979        | 4,509      | 8,755          | 9,322      | 3,304       | 6,856         | 9,985      |
| 10/11/2020 | 5,271      | 12,068     | 11,068        | 2,944      | 7,073          | 7,259      | 2,309       | 5,737         | 6,284      |
| 10/12/2020 | 3,682      | 13,569     | 15,639        | 3,870      | 5,419          | 7,497      | 1,387       | 8,525         | 6,077      |
| 10/13/2020 | 7,987      | 19,430     | 19,536        | 8,781      | 8,671          | 8,237      | 2,580       | 11,886        | 8,997      |
| 10/14/2020 | 10,268     | 25,239     | 24,688        | 10,698     | 10,854         | 10,108     | 7,281       | 12,657        | 11,100     |
| 10/15/2020 | 10,912     | 26,062     | 26,885        | 10,712     | 11,831         | 12,250     | 6,834       | 12,479        | 12,924     |
| 10/16/2020 | 7,154      | 18,019     | 20,244        | 6,918      | 10,506         | 9,416      | 5,738       | 9,639         | 9,821      |
| 10/17/2020 | 6,646      | 19,583     | 18,696        | 5,066      | 9,935          | 9,072      | 3,886       | 6,712         | 10,503     |
| 10/18/2020 | 8,659      | 13,489     | 13,253        | 5,402      | 10,624         | 7,546      | 2,824       | 7,098         | 8,675      |
| 10/19/2020 | 11,193     | 20,180     | 23,956        | 11,559     | 11,360         | 11,822     | 6,016       | 12,083        | 12,328     |
| 10/20/2020 | 10,091     | 21,354     | 21,030        | 10,640     | 10,519         | 10,435     | 3,821       | 11,609        | 11,329     |
| 10/21/2020 | 8,581      | 22,388     | 21,717        | 9,190      | 9,496          | 9,606      | 4,025       | 11,681        | 10,670     |
| 10/22/2020 | 8,655      | 20,158     | 23,676        | 9,122      | 10,140         | 9,526      | 3,996       | 11,855        | 10,637     |
| 10/23/2020 | 8,765      | 21,799     | 23,108        | 8,468      | 12,380         | 12,170     | 3,378       | 10,250        | 12,406     |
| 10/24/2020 | 6,263      | 17,223     | 15,221        | 4,771      | 8,376          | 8,954      | 2,871       | 6,811         | 10,192     |
| 10/25/2020 | 7,183      | 14,237     | 11,566        | 4,659      | 10,282         | 9,063      | 2,528       | 5,953         | 7,917      |
| 10/26/2020 | 9,030      | 18,498     | 18,377        | 9,450      | 9,180          | 9,988      | 2,981       | 9,731         | 10,814     |
| 10/27/2020 | 8,507      | 20,211     | 19,972        | 8,648      | 9,993          | 8,478      | 5,578       | 10,566        | 10,582     |
| 10/28/2020 | 8,810      | 20,446     | 21,052        | 10,204     | 10,776         | 10,537     | 3,621       | 10,879        | 11,945     |
| 10/29/2020 | 9,584      | 18,503     | 21,498        | 10,333     | 9,865          | 8,190      | 2,176       | 11,640        | 12,113     |
| 10/30/2020 | 6,978      | 18,926     | 21,872        | 6,753      | 9,919          | 9,000      | 2,894       | 10,607        | 9,763      |
| 10/31/2020 | 6,884      | 16,852     | 17,560        | 5,260      | 9,815          | 10,325     | 3,244       | 8,506         | 11,254     |
| 11/01/2020 | 5,031      | 10,259     | 9,199         | 3,222      | 7,131          | 6,167      | 1,276       | 5,112         | 5,877      |
|            |            |            |               |            |                |            |             |               |            |