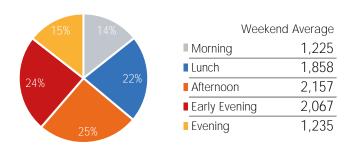

#### Average Pedestrian Counts by Weekday

|                         | Monday | Tuesday | Wednesday | Thursday | Friday | Saturday | Sunday |
|-------------------------|--------|---------|-----------|----------|--------|----------|--------|
| October Daily Average   | 7,634  | 9,331   | 9,414     | 9,544    | 7,950  | 6,424    | 6,536  |
| September Daily Average | 7,572  | 9,484   | 8,034     | 8,109    | 8,816  | 6,476    | 5,492  |
| MoM% Change             | 0.8%   | -1.6%   | 17.2%     | 17.7%    | -9.8%  | -0.8%    | 19.0%  |
| Last Year Daily Average | 32,972 | 38,369  | 35,601    | 39,562   | 34,938 | 23,332   | 23,307 |
| YoY% Change             | -76.8% | -75 7%  | -73.6%    | -75 9%   | -77 2% | -72 5%   | -72 0% |