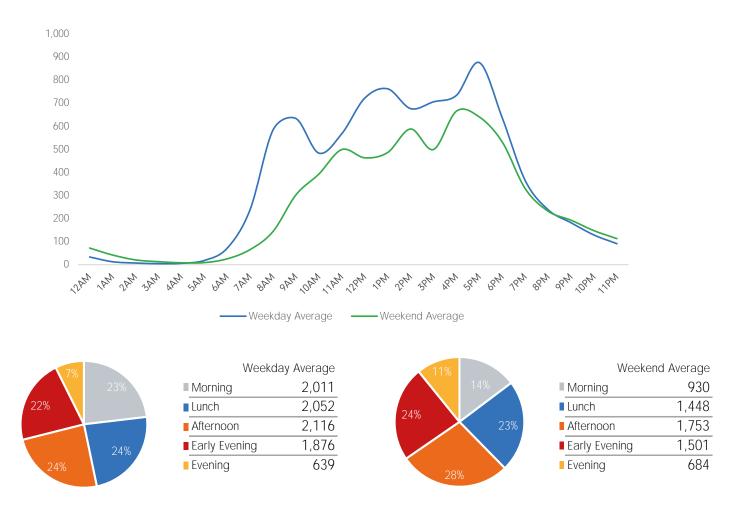

, month-on-month trends are calculated using daily averages

#### Average Pedestrian Counts by Weekday



|                         | Monday | Tuesday | Wednesday | Thursday | Friday | Saturday | Sunday |
|-------------------------|--------|---------|-----------|----------|--------|----------|--------|
| October Daily Average   | 7,634  | 9,331   | 9,414     | 9,544    | 7,950  | 6,424    | 6,536  |
| September Daily Average | 7,572  | 9,484   | 8,034     | 8,109    | 8,816  | 6,476    | 5,492  |
| MoM% Change             | 0.8%   | -1.6%   | 17.2%     | 17.7%    | -9.8%  | -0.8%    | 19.0%  |
| Last Year Daily Average | 32,972 | 38,369  | 35,601    | 39,562   | 34,938 | 23,332   | 23,307 |
| YoY% Change             | -76.8% | -75 7%  | -73.6%    | -75 9%   | -77 2% | -72 5%   | -72 0% |



|                         | Monday | Tuesday | Wednesday | Thursday | Friday | Saturday | Sunday |
|-------------------------|--------|---------|-----------|----------|--------|----------|--------|
| October Daily Average   | 18,310 | 20,905  | 22,457    | 22,276   | 20,743 | 18,126   | 12,513 |
| September Daily Average | 18,487 | 20,731  | 8,034     | 19,004   | 22,403 | 17,394   | 13,230 |
| MoM% Change             | -1.0%  | 0.8%    | 179.5%    | 17.2%    | -7.4%  | 4.2%     | -5.4%  |
| Last Year Daily Average | 32,972 | 38,369  | 35,601    | 39,562   | 34,938 | 23,332   | 23,307 |
| YoY% Change             | -44.5% | -45.5%  | -36.9%    | -43.7%   | -40.6% | -22.3%   | -46.3% |







|                         | Monday | Tuesday | Wednesday | Thursday | Friday | Saturday | Sunday |