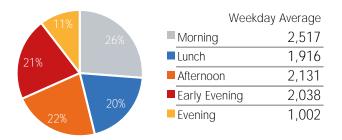

#### Average Pedestrian Counts by Weekday

|                         | Monday | Tuesday | Wednesday | Thursday | Friday | Saturday | Sunday |
|-------------------------|--------|---------|-----------|----------|--------|----------|--------|
| October Daily Average   | 7,634  | 9,331   | 9,414     | 9,544    | 7,950  | 6,424    | 6,536  |
| September Daily Average | 7,572  | 9,484   | 8,034     | 8,109    | 8,816  | 6,476    | 5,492  |
| MoM% Change             | 0.8%   | -1.6%   | 17.2%     | 17.7%    | -9.8%  | -0.8%    | 19.0%  |
| Last Year Daily Average | 32,972 | 38,369  | 35,601    | 39,562   | 34,938 | 23,332   | 23,307 |
| YoY% Change             | -76.8% | -75 7%  | -73.6%    | -75 9%   | -77 2% | -72 5%   | -72 0% |