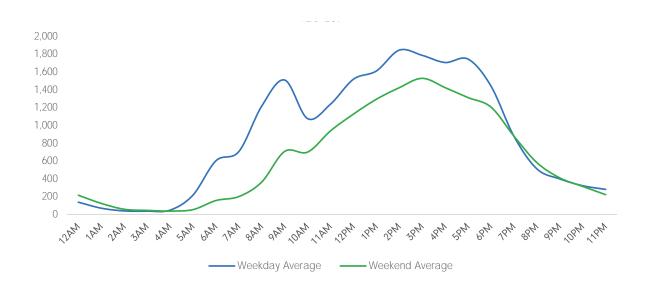

#### Average Pedestrian Counts by Weekday

|                         | Monday | Tuesday | Wednesday | Thursday | Friday | Saturday | Sunday |
|-------------------------|--------|---------|-----------|----------|--------|----------|--------|
| October Daily Average   | 7,634  | 9,331   | 9,414     | 9,544    | 7,950  | 6,424    | 6,536  |
| September Daily Average | 7,572  | 9,484   | 8,034     | 8,109    | 8,816  | 6,476    | 5,492  |
| MoM% Change             | 0.8%   | -1.6%   | 17.2%     | 17.7%    | -9.8%  | -0.8%    | 19.0%  |
| Last Year Daily Average | 32,972 | 38,369  | 35,601    | 39,562   | 34,938 | 23,332   | 23,307 |
| YoY% Change             | -76.8% | -75 7%  | -73.6%    | -75 9%   | -77 2% | -72 5%   | -72 0% |