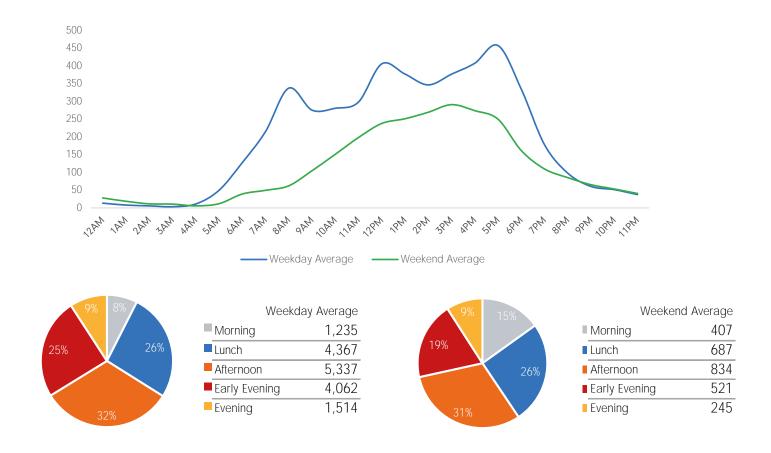

|                         | Monday | Tuesday | Wednesday | Thursday | Friday | Saturday | Sunday |
|-------------------------|--------|---------|-----------|----------|--------|----------|--------|
| October Daily Average   | 4,244  | 4,694   | 5,286     | 5,004    | 4,544  | 3,326    | 2,234  |
| September Daily Average | 4,826  | 5,697   | 8,034     | 5,633    | 5,517  | 3,358    | 2,197  |
| MoM% Change             | -12.1% | -17.6%  | -34.2%    | -11.2%   | -17.6% | -1.0%    | 1.7%   |
| Last Year Daily Average | 32,972 | 38,369  | 35,601    | 39,562   | 34,938 | 23,332   | 23,307 |
| YoY% Change             | -87.1% | -87.8%  | -85.2%    | -87.4%   | -87.0% | -85.7%   | -90.4% |