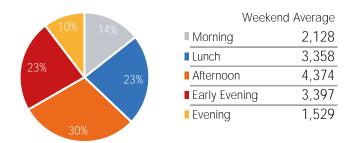

#### Average Pedestrian Counts by Weekday

|                         | Monday | Tuesday | Wednesday | Thursday | Friday | Saturday | Sunday |
|-------------------------|--------|---------|-----------|----------|--------|----------|--------|
| October Daily Average   | 7,634  | 9,331   | 9,414     | 9,544    | 7,950  | 6,424    | 6,536  |
| September Daily Average | 7,572  | 9,484   | 8,034     | 8,109    | 8,816  | 6,476    | 5,492  |
| MoM% Change             | 0.8%   | -1.6%   | 17.2%     | 17.7%    | -9.8%  | -0.8%    | 19.0%  |
| Last Year Daily Average | 32,972 | 38,369  | 35,601    | 39,562   | 34,938 | 23,332   | 23,307 |
| YoY% Change             | -76.8% | -75 7%  | -73.6%    | -75 9%   | -77 2% | -72 5%   | -72 0% |