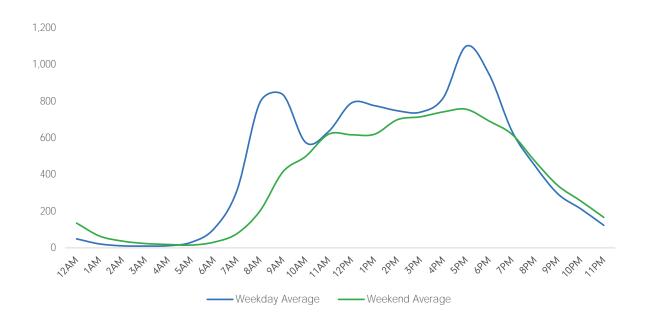

#### Average Pedestrian Counts by Weekday

|                         | Monday | Tuesday | Wednesday | Thursday | Friday | Saturday | Sunday |
|-------------------------|--------|---------|-----------|----------|--------|----------|--------|
| October Daily Average   | 7,634  | 9,331   | 9,414     | 9,544    | 7,950  | 6,424    | 6,536  |
| September Daily Average | 7,572  | 9,484   | 8,034     | 8,109    | 8,816  | 6,476    | 5,492  |
| MoM% Change             | 0.8%   | -1.6%   | 17.2%     | 17.7%    | -9.8%  | -0.8%    | 19.0%  |
| Last Year Daily Average | 32,972 | 38,369  | 35,601    | 39,562   | 34,938 | 23,332   | 23,307 |
| YoY% Change             | -76.8% | -75 7%  | -73.6%    | -75 9%   | -77 2% | -72 5%   | -72 0% |