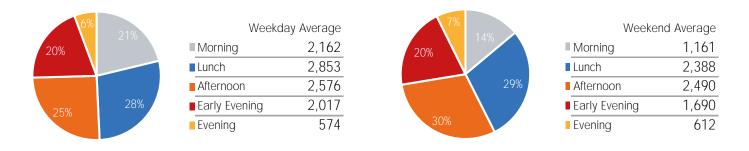

|                         | Monday | Tuesday | Wednesday | Thursday | Friday | Saturday | Sunday |
|-------------------------|--------|---------|-----------|----------|--------|----------|--------|
| October Daily Average   | 18,310 | 20,905  | 22,457    | 22,276   | 20,743 | 18,126   | 12,513 |
| September Daily Average | 18,487 | 20,731  | 8,034     | 19,004   | 22,403 | 17,394   | 13,230 |
| MoM% Change             | -1.0%  | 0.8%    | 179.5%    | 17.2%    | -7.4%  | 4.2%     | -5.4%  |
| Last Year Daily Average | 32,972 | 38,369  | 35,601    | 39,562   | 34,938 | 23,332   | 23,307 |
| YoY% Change             | -44.5% | -45.5%  | -36.9%    | -43.7%   | -40.6% | -22.3%   | -46.3% |