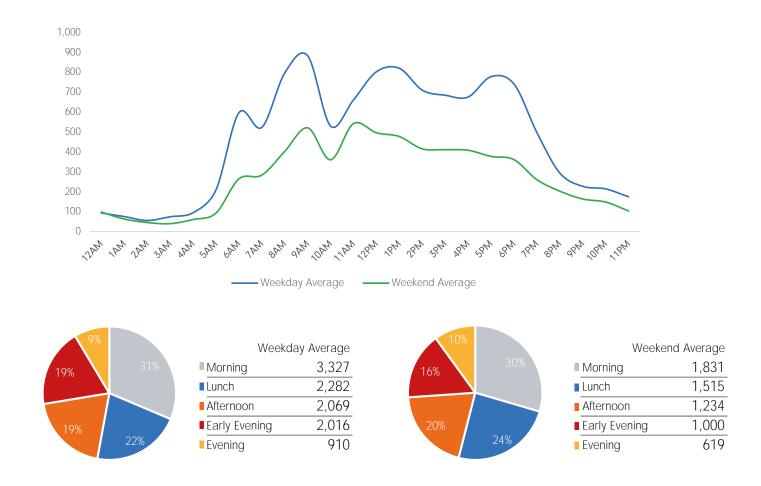

7 |
| YoY% Change             | -87.1% | -87.8%  | -85.2%    | -87.4%   | -87.0% | -85.7%   | -90.4% |



|                         | Monday | Tuesday | Wednesday | Thursday | Friday | Saturday | Sunday |
|-------------------------|--------|---------|-----------|----------|--------|----------|--------|
| October Daily Average   | 10,320 | 11,526  | 11,771    | 11,995   | 10,429 | 7,221    | 5,975  |
| September Daily Average | 8,743  | 10,652  | 8,034     | 10,458   | 9,526  | 6,427    | 5,083  |
| MoM% Change             | 18.0%  | 8.2%    | 46.5%     | 14.7%    | 9.5%   | 12.4%    | 17.6%  |
| Last Year Daily Average | 32,972 | 38,369  | 35,601    | 39,562   | 34,938 | 23,332   | 23,307 |
| YoY% Change             | -68.7% | -70.0%  | -66.9%    | -69.7%   | -70.2% | -69.1%   | -74.4% |



## Pedestrian Counts by Location Group by Date



## Pedestrian Counts by Location Group by Date

|            | 5th Ave at | 5th Ave at | Lexington Ave | 3rd Ave at | Vanderbilt Ave | 5th Ave at | Madison Ave | Lexington Ave | 5th Ave at |
|------------|------------|------------|---------------|------------|----------------|------------|-------------|---------------|------------|
|            | 38th St    | 42nd St    | at 42nd St    | 42nd St    | at 42nd St     | 45th St    | at 45th St  | at 51st St    | 35th St    |
| 10/05/2020 | 6,629      | 20,994     | 22,094        | 6,910      | 10,601         | 11,661     | 6,593       | 10,940        | 11,290     |
| 10/06/2020 | 10,739     | 22,625     | 22,542        | 11,781     | 9,472          | 11,938     | 6,798       | 12,042