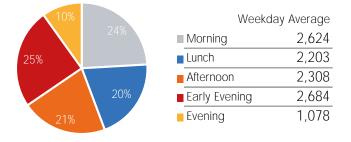

#### Average Pedestrian Counts by Weekday

|                         | Monday | Tuesday | Wednesday | Thursday | Friday | Saturday | Sunday |
|-------------------------|--------|---------|-----------|----------|--------|----------|--------|
| October Daily Average   | 7,634  | 9,331   | 9,414     | 9,544    | 7,950  | 6,424    | 6,536  |
| September Daily Average | 7,572  | 9,484   | 8,034     | 8,109    | 8,816  | 6,476    | 5,492  |
| MoM% Change             | 0.8%   | -1.6%   | 17.2%     | 17.7%    | -9.8%  | -0.8%    | 19.0%  |
| Last Year Daily Average | 32,972 | 38,369  | 35,601    | 39,562   | 34,938 | 23,332   | 23,307 |
| YoY% Change             | -76.8% | -75 7%  | -73.6%    | -75 9%   | -77 2% | -72 5%   | -72 0% |