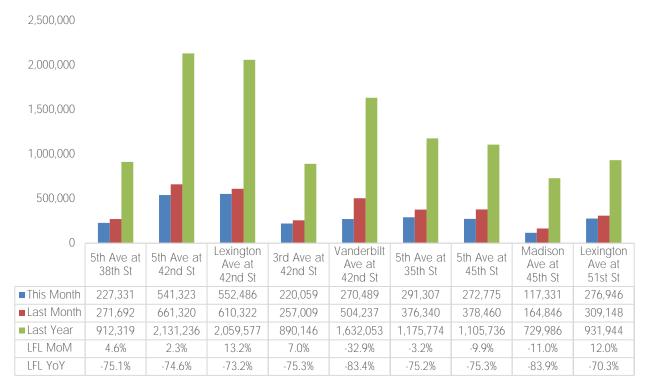

## Pedestrian Report Grand Central Partnership

Мар



# SPRINGBOARD.



<sup>\*</sup>Throughout this report, month-on-month trends are calculated using daily averages

#### Average Pedestrian Counts by Weekday



|                         | Monday | Tuesday | Wednesday | Thursday | Friday | Saturday | Sunday |
|-------------------------|--------|---------|-----------|----------|--------|----------|--------|
| October Daily Average   | 7,634  | 9,331   | 9,414     | 9,544    | 7,950  | 6,424    | 6,536  |
| September Daily Average | 7,572  | 9,484   | 8,034     | 8,109    | 8,816  | 6,476    | 5,492  |
| MoM% Change             | 0.8%   | -1.6%   | 17.2%     | 17.7%    | -9.8%  | -0.8%    | 19.0%  |
| Last Year Daily Average | 32,972 | 38,369  | 35,601    | 39,562   | 34,938 | 23,332   | 23,307 |
| YoY% Change             | -76.8% | -75 7%  | -73.6%    | -75