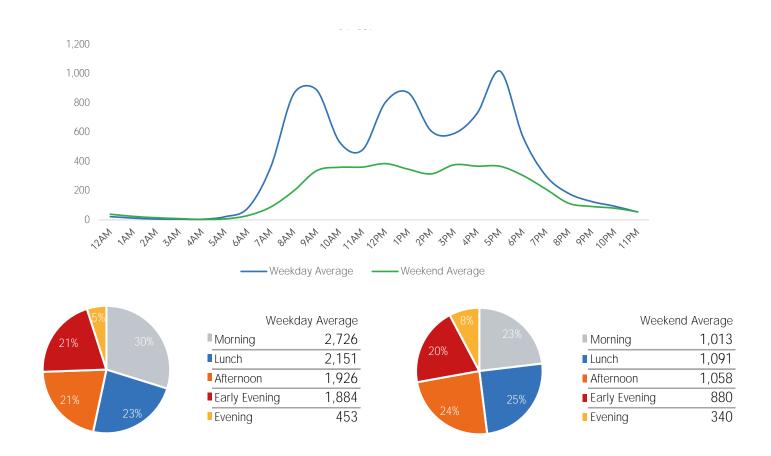

|                         | Monday | Tuesday | Wednesday | Thursday | Friday | Saturday | Sunday |
|-------------------------|--------|---------|-----------|----------|--------|----------|--------|
| October Daily Average   | 20,017 | 20,770  | 22,235    | 24,204   | 22,511 | 17,114   | 11,272 |
| September Daily Average | 17,032 | 19,360  | 8,034     | 19,784   | 20,142 | 14,655   | 10,899 |
| MoM% Change             | 17.5%  | 7.3%    | 176.7%    | 22.3%    | 11.8%  | 16.8%    | 3.4%   |
| Last Year Daily Average | 32,972 | 38,369  | 35,601    | 39,562   | 34,938 | 23,332   | 23,307 |
| YoY% Change             | -39.3% | -45.9%  | -37.5%    | -38.8%   | -35.6% | -26.7%   | -51.6% |