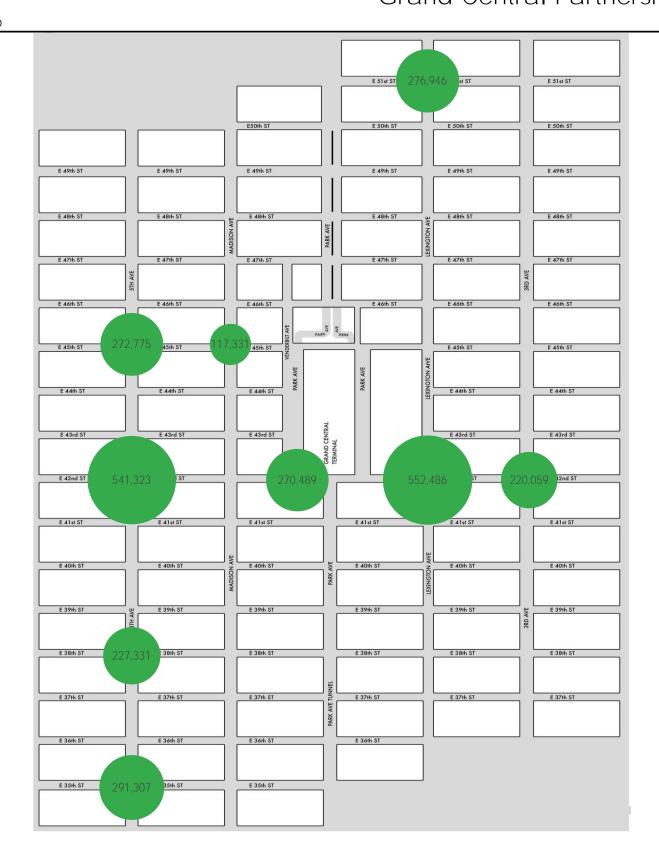

## Pedestrian Report Grand Central Partnership

Мар



# SPRINGBOARD.



<sup>\*</sup>Throughout this report, month-on-month trends are calculated using daily averages

#### Average Pedestrian Counts by Weekday



|                         | Monday | Tuesday | Wednesday | Thursday | Friday | Saturday | Sunday |
|-------------------------|--------|---------|-----------|----------|--------|----------|--------|
| October Daily Average   | 7,634  | 9,331   | 9,414     | 9,544    | 7,950  | 6,424    | 6,536  |
| September Daily Average | 7,572  | 9,484   | 8,034     | 8,109    | 8,816  | 6,476    | 5,492  |
| MoM% Change             | 0.8%   | -1.6%   | 17.2%     | 17.7%    | -9.8%  | -0.8%    | 19.0%  |
| Last Year Daily Average | 32,972 | 38,369  | 35,601    | 39,562   | 34,938 | 23,332   | 23,307 |
| YoY% Change             | -76.8% | -75 7%