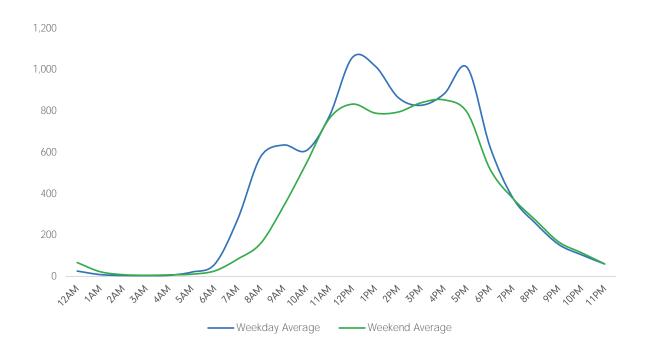

#### Average Pedestrian Counts by Weekday

|                         | Monday | Tuesday | Wednesday | Thursday | Friday | Saturday | Sunday |
|-------------------------|--------|---------|-----------|----------|--------|----------|--------|
| October Daily Average   | 7,634  | 9,331   | 9,414     | 9,544    | 7,950  | 6,424    | 6,536  |
| September Daily Average | 7,572  | 9,484   | 8,034     | 8,109    | 8,816  | 6,476    | 5,492  |
| MoM% Change             | 0.8%   | -1.6%   | 17.2%     | 17.7%    | -9.8%  | -0.8%    | 19.0%  |
| Last Year Daily Average | 32,972 | 38,369  | 35,601    | 39,562   | 34,938 | 23,332   | 23,307 |
| YoY% Change             | -76.8% | -75 7%  | -73.6%    | -75 9%   | -77 2% | -72 5%   | -72 0% |