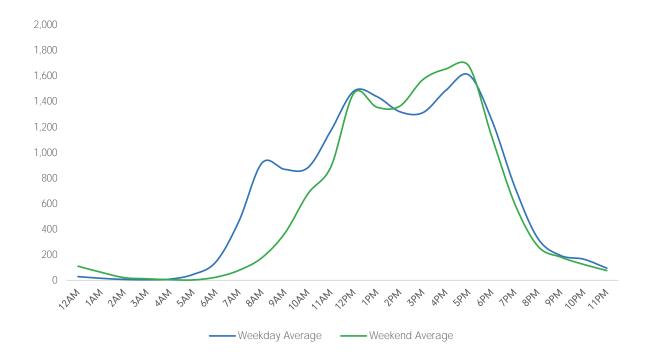

| 14.4%            | 10.8%             | 12.1%               | 13.1%              | -16.2%           | -18.8%            | 10.3%            |
| 2021 Daily Average  | 12,109           | 13,588            | 12,634              | 14,129             | 12,881           | 10,512            | 7,585            |
| % v 2021 Change     | 31.4%            | 26.8%             | 13.2%               | 22.5%              | 18.3%            | -8.8%             | 140.4%           |
| 2019 Daily Average  | 38,383           | 45,007            | 47,638              | 48,717             | 49,531           | 35,553            | 26,764           |
| % v 2019 Change     | -58.6%           | -61.7%            | -70.0%              | -64.5%             | -69.2%           | -73.0%            | -31.9%           |





|                     | Monday | Tuesday | Wednesday | Thursday | Friday | Saturday | Sunday |
|---------------------|--------|---------|-----------|----------|--------|----------|--------|
| May Daily Average   | 14,982 | 19,746  | 19,790    | 18,416   | 11,720 | 8,142    | 8,234  |
| April Daily Average | 14,662 | 17,527  | 17,820    | 16,020   | 13,922 | 10,068   | 7,662  |
| MoM% Change         | 2.2%   | 12.7%   | 11.1%     | 15.0%    | -15.8% | -19.1%   | 7.5%   |
| 2021 Daily Average  | 7,713  | 8,778   | 8,439     | 9,151    | 7,485  | 4,428    | 3,105  |
| % v 2021 Change     | 94.2%  | 125.0%  | 134.5%    | 101.2%   | 56.6%  | 83.9%    | 165.2% |
| 2019 Daily Average  | 23,741 | 29,957  | 32,272    | 32,388   | 29,470 | 13,262   | 9,509  |
| % v 2019 Change     | -36.9% | -34