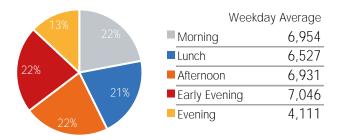

rsday | Friday | Saturday | Sunday |
|---------------------|--------|---------|-----------|----------|--------|----------|--------|
| May Daily Average   | 29,841 | 32,806  | 35,062    | 34,610   | 30,494 | 29,501   | 27,248 |
| April Daily Average | 27,776 | 30,007  | 33,486    | 30,769   | 34,296 | 32,646   | 25,783 |
| MoM% Change         | 7.4%   | 9.3%    | 4.7%      | 12.5%    | -11.1% | -9.6%    | 5.7%   |
| 2021 Daily Average  | 9,779  | 10,450  | 9,058     | 11,893   | 9,791  | 10,201   | 6,962  |
| % v 2021 Change     | 205.2% | 213.9%  | 287.1%    | 191.0%   | 211.4% | 189.2%   | 291.4% |
| 2019 Daily Average  | 54,414 | 61,804  | 64,829    | 65,561   | 68,236 | 57,087   | 40,452 |
| % v 2019 Change     | -45.2% | -46.9%  | -45.9%    | -47.2%   | -55.3% | -48.3%   | -32.6% |







| May Daily Average   | Monday<br>15,905 | Tuesday<br>17,233 | Wednesday<br>14,305 | Thursday<br>17,313 | Friday<br>15,232 | Saturday<br>9,586 | Sunday<br>18,233 |
|---------------------|------------------|-------------------|---------------------|--------------------|------------------|-------------------|------------------|
| April Daily Average | 13,902           | 15,560            | 12,756              | 15,312             | 18,184           | 11,803            | 16,533           |
| MoM% Change         | 14.4%            | 10.8%             | 12.1%               | 13.1%              | -16.2%           | -18.8%            | 10.3%            |
| 2021 Daily Average  | 12,109           | 13,588            | 12,634              | 14,129             | 12,881           | 10,512