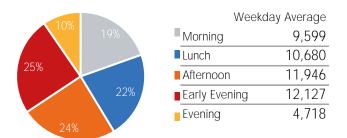

| Weekend         | l Average |
|-----------------|-----------|
| Morning         | 4,452     |
| Lunch           | 6,153     |
| Afternoon       | 6,323     |
| ■ Early Evening | 5,348     |
| Evening         | 1,531     |