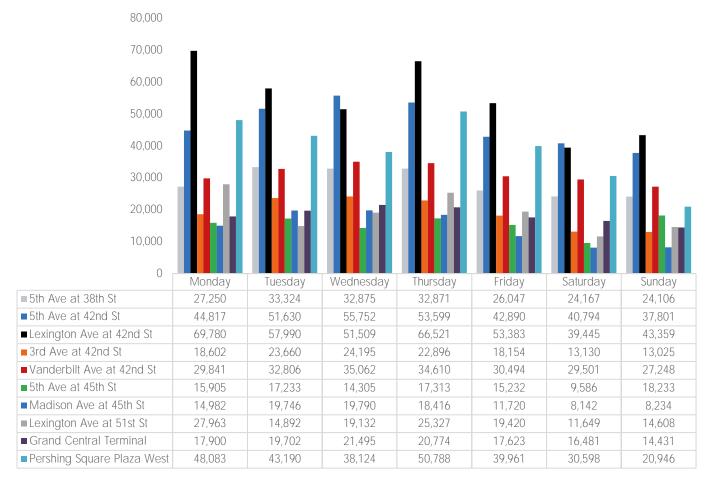

#### Average Pedestrian Counts by Weekday

<sup>\*</sup>counts for Grand Central Terminal are only for the entrance to Grand Central Terminal corner of Vanderbilt Ave and 42nd St

SB.

|                     | Monday | Tuesday | Wednesday | Thursday | Friday | Saturday | Sunday |
|---------------------|--------|---------|-----------|----------|--------|----------|--------|
| May Daily Average   | 27,250 | 33,324  | 32,875    | 32,871   | 26,047 | 24,167   | 24,106 |
| April Daily Average | 27,797 | 31,427  | 31,557    | 28,914   | 33,235 | 28,867   | 23,415 |
| MoM% Change         | -2.0%  | 6.0%    | 4.2%      | 13.7%    | -21.6% | -16.3%   | 3.0%   |
| 2021 Daily Average  | 11,318 | 12,173  | 11,436    | 12,899   | 12,462 | 10,601   | 6,854  |
| % v 2021 Change     | 140.8% | 173.7%  | 187.5%    | 154.8%   | 109.0% | 128.0%   | 251.7% |
| 2019 Daily Average  | 35,510 | 39,932  | 41,111    | 40,390   | 40,085 | 27,506   | 20,199 |
| % v 2019 Change     | -23.3% | -16.5%  | -20.0%    | -18.6%   | -35.0% | -12.1%   | 19.3%  |

|                     | Monday | Tuesday | Wednesday | Thursday | Friday | Saturday | Sunday |
|---------------------|--------|---------|-----------|----------|--------|----------|--------|
| May Daily Average   | 44,817 | 51,630  | 55,752    | 53,599   | 42,890 | 40,794   | 37,801 |
| April Daily Average | 44,114 | 46,701  | 51,030    | 47,551   | 53,181 | 46,383   | 34,527 |
| MoM% Change         | 1.6%   | 10.6%   | 9.3%      | 12.7%    | -19.4% | -12.1%   | 9.5%   |
| 2021 Daily Average  | 18,737 | 21,895  | 20,965    | 24,476   | 22,858 | 19,689   | 12,266 |
| % v 2021 Change     | 139.2% | 135.8%  | 165.9%    | 119.0%   | 87.6%  | 107.2%   | 208.2% |
| 2019 Daily Average  | 74,279 | 81,479  | 86,145    | 82,819   | 87,092 | 65,465   | 49,350 |
| % v 2019 Change     | -39.7% | -36.6%  | -35.3%    | -35.3%   | -50.8% | -37.7%   | -23.4% |

|                     | Monday | Tuesday | Wednesday | Thursday | Friday | Saturday | Sunday |
|---------------------|--------|---------|-----------|----------|--------|----------|--------|
| May Daily Average   | 69,780 | 57,990  | 51,509    | 66,521   | 53,383 | 39,445   | 43,359 |
| April Daily Average | 61,735 | 52,551  | 46,127    | 59,000   | 63,698 | 46,932   | 39,307 |
| MoM% Change         | 13.0%  | 10.4%   | 11.7%     | 12.7%    | -16.2% | -16.0%   | 10.3%  |
| 2021 Daily Average  | 20,255 | 23,325  | 21,832    | 24,034   | 22,778 | 15,767   | 11,248 |
| % v 2021 Change     | 244.5% | 148.6%  | 135.9%    | 176.8%   | 134.4% | 150.2%   | 285.5% |
| 2019 Daily Average  | 62,011 | 70,266  | 73,691    | 75,688   | 75,524 | 49,319   | 38,530 |
| % v 2019 Change     | 12.5%  | -17.5%  | -30.1%    | -12.1%   | -29.3% | -20.0%   | 12.5%  |

|                     | Monday | Tuesday | Wednesday | Thursday | Friday | Saturday | Sunday |
|---------------------|--------|---------|-----------|----------|--------|----------|--------|
| May Daily Average   | 18,602 | 23,660  | 24,195    | 22,896   | 18,154 | 13,130   | 13,025 |
| April Daily Average | 18,215 | 20,619  | 20,943    | 19,786   | 20,698 | 15,232   | 12,164 |
| MoM% Change         | 2.1%   | 14.7%   | 15.5%     | 15.7%    | -12.3% | -13.8%   | 7.1%   |
| 2021 Daily Average  | 11,506 | 13,758  | 12,255    | 13,265   | 11,932 | 6,700    | 5,314  |
| % v 2021 Change     | 61.7%  | 72.0%   | 97.4%     | 72.6%    | 52.1%  | 96.0%    | 145.1% |
| 2019 Daily Average  | 31,052 | 36,658  | 37,378    | 45,489   | 38,886 | 17,790   | 14,272 |
| % v 2019 Change     | -40.1% | -35.5%  | -35.3%    | -49.7%   | -53.3% | -26.2%   | -8.7%  |

|                     | Monday | Tuesday | Wednesday | Thursday | Friday | Saturday | Sunday |
|---------------------|--------|---------|-----------|----------|--------|----------|--------|
| May Daily Average   | 29,841 | 32,806  | 35,062    | 34,610   | 30,494 | 29,501   | 27,248 |
| April Daily Average | 27,776 | 30,007  | 33,486    | 30,769   | 34,296 | 32,646   | 25,783 |
| MoM% Change         | 7.4%   | 9.3%    | 4.7%      | 12.5%    | -11.1% | -9.6%    | 5.7%   |
| 2021 Daily Average  | 9,779  | 10,450  | 9,058     | 11,893   | 9,791  | 10,201   | 6,962  |
| % v 2021 Change     | 205.2% | 213.9%  | 287.1%    | 191.0%   | 211.4% | 189.2%   | 291.4% |
| 2019 Daily Average  | 54,414 | 61,804  | 64,829    | 65,561   | 68,236 | 57,087   | 40,452 |
| % v 2019 Change     | -45.2% | -46.9%  | -45.9%    | -47.2%   | -55.3% | -48.3%   | -32.6% |

| May Daily Average   | Monday<br>15,905 | Tuesday<br>17,233 | Wednesday<br>14,305 | Thursday<br>17,313 | Friday<br>15,232 | Saturday<br>9,586 | Sunday<br>18,233 |
|---------------------|------------------|-------------------|---------------------|--------------------|------------------|-------------------|------------------|
| April Daily Average | 13,902           | 15,560            | 12,756              | 15,312             | 18,184           | 11,803            | 16,533           |
| MoM% Change         | 14.4%            | 10.8%             | 12.1%               | 13.1%              | -16.2%           | -18.8%            | 10.3%            |
| 2021 Daily Average  | 12,109           | 13,588            | 12,634              | 14,129             | 12,881           | 10,512            | 7,585            |
| % v 2021 Change     | 31.4%            | 26.8%             | 13.2%               | 22.5%              | 18.3%            | -8.8%             | 140.4%           |
| 2019 Daily Average  | 38,383           | 45,007            | 47,638              | 48,717             | 49,531           | 35,553            | 26,764           |
| % v 2019 Change     | -58.6%           | -61.7%            | -70.0%              | -64.5%             | -69.2%           | -73.0%            | -31.9%           |

|                     | Monday | Tuesday | Wednesday | Thursday | Friday | Saturday | Sunday |
|---------------------|--------|---------|-----------|----------|--------|----------|--------|
| May Daily Average   | 14,982 | 19,746  | 19,790    | 18,416   | 11,720 | 8,142    | 8,234  |
| April Daily Average | 14,662 | 17,527  | 17,820    | 16,020   | 13,922 | 10,068   | 7,662  |
| MoM% Change         | 2.2%   | 12.7%   | 11.1%     | 15.0%    | -15.8% | -19.1%   | 7.5%   |
| 2021 Daily Average  | 7,713  | 8,778   | 8,439     | 9,151    | 7,485  | 4,428    | 3,105  |
| % v 2021 Change     | 94.2%  | 125.0%  | 134.5%    | 101.2%   | 56.6%  | 83.9%    | 165.2% |
| 2019 Daily Average  | 23,741 | 29,957  | 32,272    | 32,388   | 29,470 | 13,262   | 9,509  |
| % v 2019 Change     | -36.9% | -34.1%  | -38.7%    | -43.1%   | -60.2% | -38.6%   | -13.4% |

|                     | Monday | Tuesday | Wednesday | Thursday | Friday | Saturday | Sunday |
|---------------------|--------|---------|-----------|----------|--------|----------|--------|
| May Daily Average   | 27,963 | 14,892  | 19,132    | 25,327   | 19,420 | 11,649   | 14,608 |
| April Daily Average | 24,728 | 13,496  | 17,129    | 21,985   | 23,175 | 13,867   | 13,248 |
| MoM% Change         | 13.1%  | 10.3%   | 11.7%     | 15.2%    | -16.2% | -16.0%   | 10.3%  |
| 2021 Daily Average  | 10,108 | 7,437   | 7,816     | 8,155    | 8,044  | 4,573    | 3,565  |
| % v 2021 Change     | 176.6% | 100.2%  | 144.8%    | 210.6%   | 141.4% | 154.7%   | 309.8% |
| 2019 Daily Average  | 31,597 | 37,532  | 41,369    | 40,222   | 36,739 | 16,241   | 12,857 |
| % v 2019 Change     | -11.5% | -60.3%  | -53.8%    | -37.0%   | -47.1% | -28.3%   | 13.6%  |

|                     | Monday | Tuesday | Wednesday | Thursday | Friday | Saturday | Sunday |
|---------------------|--------|---------|-----------|----------|--------|----------|--------|
| May Daily Average   | 17,900 | 19,702  | 21,495    | 20,774   | 17,623 | 16,481   | 14,431 |
| April Daily Average | 17,751 | 21,132  | 22,727    | 19,096   | 20,015 | 18,784   | 14,720 |
| MoM% Change         | 0.8%   | -6.8%   | -5.4%     | 8.8%     | -12.0% | -12.3%   | -2.0%  |
| 2021 Daily Average  | 1,682  | 1,677   | 1,589     | 1,579    | 2,053  | 1,924    | 1,512  |
| % v 2021 Change     | 964.1% | 1074.8% | 1253.2%   | 1216.0%  | 758.6% | 756.8%   | 854.4% |

|                     | Monday | Tuesday | Wednesday | Thursday | Friday | Saturday | Sunday |
|---------------------|--------|---------|-----------|----------|--------|----------|--------|
| May Daily Average   | 48,083 | 43,190  | 38,124    | 50,788   | 39,961 | 30,598   | 20,946 |
| April Daily Average | 42,545 | 39,132  | 34,144    | 44,930   | 47,676 | 36,445   | 18,982 |
| MoM% Change         | 13.0%  | 10.4%   | 11.7%     | 13.0%    | -16.2% | -16.0%   | 10.3%  |
| 2021 Daily Average  | 15,895 | 21,598  | 17,034    | 20,851   | 16,934 | 11,348   | 7,976  |
| % v 2021 Change     | 202.5% | 100.0%  | 123.8%    | 143.6%   | 136.0% | 169.6%   | 162.6% |