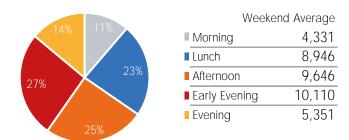

| Weekend         | l Average |
|-----------------|-----------|
| Morning         | 4,452     |
| Lunch           | 6,153     |
| Afternoon       | 6,323     |
| ■ Early Evening | 5,348     |
| Evening         | 1,531     |