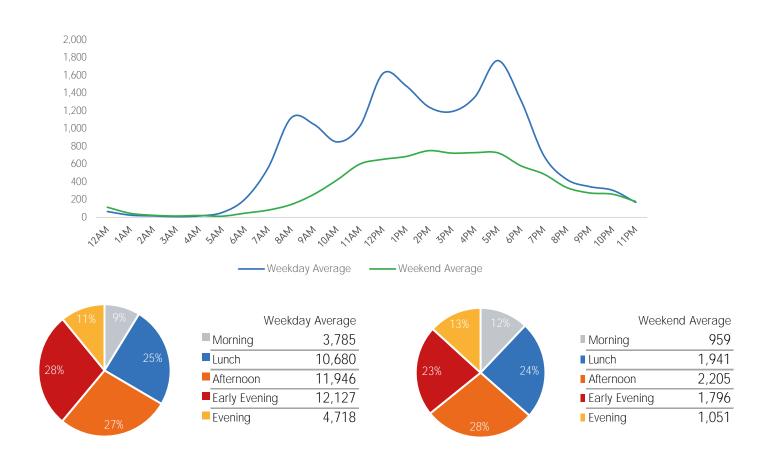

hursday | Friday | Saturday | Sunday |
|---------------------|--------|---------|-----------|----------|--------|----------|--------|
| May Daily Average   | 14,982 | 19,746  | 19,790    | 18,416   | 11,720 | 8,142    | 8,234  |
| April Daily Average | 14,662 | 17,527  | 17,820    | 16,020   | 13,922 | 10,068   | 7,662  |
| MoM% Change         | 2.2%   | 12.7%   | 11.1%     | 15.0%    | -15.8% | -19.1%   | 7.5%   |
| 2021 Daily Average  | 7,713  | 8,778   | 8,439     | 9,151    | 7,485  | 4,428    | 3,105  |
| % v 2021 Change     | 94.2%  | 125.0%  | 134.5%    | 101.2%   | 56.6%  | 83.9%    | 165.2% |
| 2019 Daily Average  | 23,741 | 29,957  | 32,272    | 32,388   | 29,470 | 13,262   | 9,509  |
| % v 2019 Change     | -36.9% | -34.1%  | -38.7%    | -43.1%   | -60.2% | -38.6%   | -13.4% |



|                     | Monday | Tuesday | Wednesday | Thursday | Friday | Saturday | Sunday |
|---------------------|--------|---------|-----------|----------|--------|----------|--------|
| May Daily Average   | 27,963 | 14,892  | 19,132    | 25,327   | 19,420 | 11,649   | 14,608 |
| April Daily Average | 24,728 | 13,496  | 17,129    | 21,985   | 23,175 | 13,867   | 13,248 |
| MoM% Change         | 13.1%  | 10.3%   | 11.7%     | 15.2%    | -16.2% | -16.0%   | 10.3%  |
| 2021 Daily Average  | 10,108 | 7,437   | 7,816     | 8,155    | 8,044  | 4,573    | 3,565  |
| % v 2021 Change     | 176.6% | 100.2%  | 144.8%    | 210.6%   | 141.4% | 154.7%   | 309.8% |
| 2019 Daily Average  | 31,597 | 37,532  | 41,369    | 40,222   | 36,739 | 16,241   | 12,857 |
| % v 2019 Change     | -11.5% | -60.3