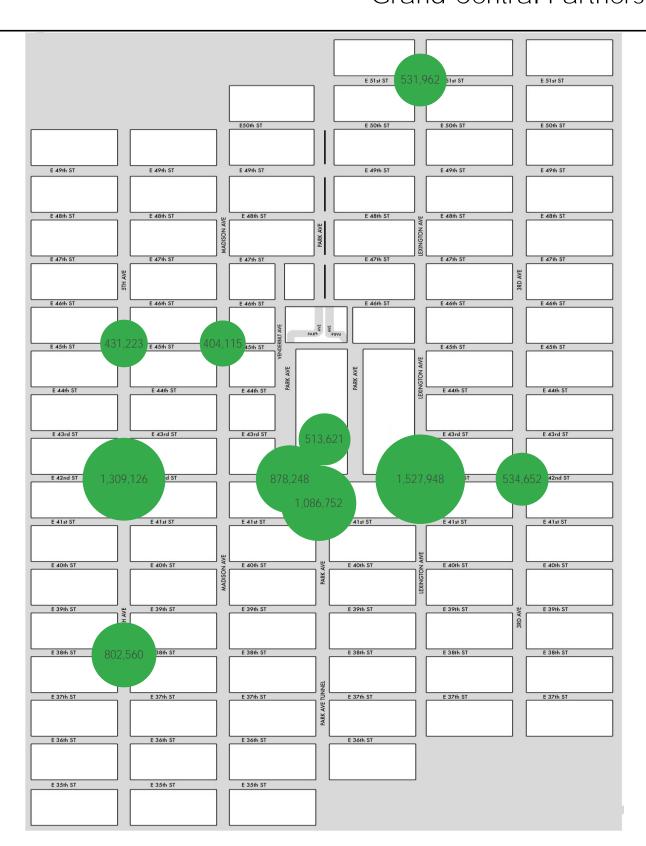

### Pedestrian Counts by Location Group by Date

#### Pedestrian Counts by Location Group by Date

| 05/02/2022     24,515     39,699     61,430     15,901     27,223     14,034     12,987     24,622       05/03/2022     33,250     47,143     55,015     22,364     29,863     16,427     19,860     14,127       05/04/2022     34,438     54,201     66,087     23,949     35,164     17,722     18,676     26,051       05/04/2022     19,576     30,850     40,563     12,937     23,364     11,574     8,647     14,758       05/04/2022     19,630     30,711     34,572     9,869     23,014     14,540     6,730     11,651       05/09/2022     27,980     46,404     70,918     19,163     28,527     16,162     15,502     28,417       05/10/2022     33,266     54,725     67,367     23,847     34,303     17,533     18,962     25,162       05/13/2022     28,332     46,156     58,906     20,494     34,119     16,803     13,398     21,426       05/13/2022     23,553     39,879     39,941     14,014   |            | 5th Ave at<br>38th St | 5th Ave at<br>42nd St | Lexington Ave<br>at 42nd St | 3rd Ave at<br>42nd St | Vanderbilt Ave<br>at 42nd St | 5th Ave at<br>45th St | Madison Ave<br>at 45th St | Lexington Ave<br>at 51st St |  |
|-------------------------------------------------------------------------------------------------------------------------------------------------------------------------------------------------------------------------------------------------------------------------------------------------------------------------------------------------------------------------------------------------------------------------------------------------------------------------------------------------------------------------------------------------------------------------------------------------------------------------------------------------------------------------------------------------------------------------------------------------------------------------------------------------------------------------------------------------------------------------------------------------------------------------------|------------|-----------------------|-----------------------|-----------------------------|-----------------------|------------------------------|-----------------------|---------------------------|-----------------------------|--|
| 05/04/2022     29,976     47,623     46,369     22,237     31,858     12,867     18,099     17,220       05/05/2022     34,438     54,201     68,087     23,949     35,164     17,722     18,676     26,051       05/06/2022     19,576     30,850     40,563     12,937     23,364     11,574     8,647     14,758       05/07/2022     19,630     30,711     34,572     9,869     23,014     14,540     6,730     11,651       05/09/2022     27,980     46,404     70,918     19,163     28,527     16,162     15,502     28,417       05/10/2022     33,007     49,193     55,253     22,981     31,251     16,394     18,881     14,184       05/11/2022     33,266     54,725     67,367     23,847     34,303     17,533     18,962     25,162       05/13/2022     28,332     46,156     58,906     20,494     34,119     16,803     13,398     21,426       05/14/2022     37,5182     43,364     13,393     25,883  | 05/02/2022 | 24,515                | 39,699                | 61,430                      | 15,901                | 27,223                       | 14,034                | 12,987                    | 24,622                      |  |
| 05/05/2022     34,438     54,201     68,087     23,949     35,164     17,722     18,676     26,051       05/06/2022     19,576     30,850     40,563     12,937     23,364     11,574     8,647     14,758       05/07/2022     19,630     30,711     34,572     9,869     23,014     14,540     6,730     11,651       05/09/2022     27,980     46,404     70,918     19,163     28,527     16,162     15,502     28,417       05/10/2022     33,3007     49,193     55,253     22,981     31,251     16,394     18,851     14,184       05/11/2022     32,487     53,635     51,299     24,866     34,142     14,252     20,025     19,054       05/12/2022     33,266     54,725     67,367     23,847     34,303     17,533     18,962     25,162       05/13/2022     28,533     39,879     39,941     14,014     31,072     9,710     8,486     11,797       05/15/2022     24,522     37,182     43,364     13,393    | 05/03/2022 | 33,250                | 47,143                | 55,015                      | 22,364                | 29,863                       | 16,427                | 19,860                    | 14,127                      |  |
| 05/06/2022     19,576     30,850     40,563     12,937     23,364     11,574     8,647     14,758       05/07/2022     14,243     22,813     24,395     7,592     19,346     5,931     4,648     7,203       05/08/2022     19,630     30,711     34,572     9,869     23,014     14,540     6,730     11,651       05/09/2022     27,980     46,404     70,918     19,163     28,527     16,162     15,502     28,417       05/10/2022     33,007     49,193     55,253     22,981     31,251     16,394     18,851     14,184       05/11/2022     33,266     54,725     67,367     23,847     34,303     17,533     18,962     25,162       05/13/2022     23,352     46,156     58,906     20,494     34,119     16,803     13,398     21,426       05/14/2022     23,553     39,879     39,941     14,014     31,072     9,710     8,486     11,797       05/15/2022     25,555     43,510     68,145     18,194         | 05/04/2022 | 29,976                | 47,623                | 46,369                      | 22,237                | 31,858                       | 12,867                | 18,099                    | 17,220                      |  |
| 05/07/2022     14,243     22,813     24,395     7,592     19,346     5,931     4,648     7,203       05/08/2022     19,630     30,711     34,572     9,869     23,014     14,540     6,730     11,651       05/09/2022     27,980     46,404     70,918     19,163     28,527     16,162     15,502     28,417       05/10/2022     33,007     49,193     55,253     22,981     31,251     16,394     18,851     14,184       05/11/2022     32,487     53,635     51,299     24,866     34,142     14,252     20,025     19,054       05/12/2022     33,266     54,725     67,367     23,847     34,303     17,533     18,962     25,162       05/13/2022     28,332     46,156     58,906     20,494     34,119     16,803     13,398     21,426       05/14/2022     23,553     39,879     39,941     14,014     31,072     9,710     8,486     11,797       05/15/2022     24,522     37,182     43,364     13,393        | 05/05/2022 | 34,438                | 54,201                | 68,087                      | 23,949                | 35,164                       | 17,722                | 18,676                    | 26,051                      |  |
| 05/08/2022     19,630     30,711     34,572     9,869     23,014     14,540     6,730     11,651       05/09/2022     27,980     46,404     70,918     19,163     28,527     16,162     15,502     28,417       05/10/2022     33,007     49,193     55,253     22,981     31,251     16,394     18,851     14,184       05/11/2022     32,487     53,635     51,299     24,866     34,142     14,252     20,025     19,054       05/12/2022     33,266     54,725     67,367     23,847     34,303     17,533     18,962     25,162       05/13/2022     28,332     46,156     58,906     20,494     34,119     16,803     13,398     21,426       05/14/2022     23,553     39,879     39,941     14,014     31,072     9,710     8,486     11,797       05/15/2022     24,522     37,182     43,364     13,393     25,883     18,238     8,172     14,612       05/16/2022     25,555     43,510     68,145     18,194     | 05/06/2022 | 19,576                | 30,850                | 40,563                      | 12,937                | 23,364                       | 11,574                | 8,647                     | 14,758                      |  |
| 05/09/2022     27,980     46,404     70,918     19,163     28,527     16,162     15,502     28,417       05/10/2022     33,007     49,193     55,253     22,981     31,251     16,394     18,851     14,184       05/11/2022     32,487     53,635     51,299     24,866     34,142     14,252     20,025     19,054       05/12/2022     33,266     54,725     67,367     23,847     34,303     17,533     18,962     25,162       05/13/2022     28,332     46,156     58,906     20,494     34,119     16,803     13,398     21,426       05/14/2022     23,553     39,879     39,941     14,014     31,072     9,710     8,486     11,797       05/15/2022     24,522     37,182     43,364     13,393     25,883     18,238     8,172     14,612       05/16/2022     25,555     43,510     68,145     18,194     29,035     15,543     14,631     27,304       05/18/2022     35,342     61,338     55,169     25,553   | 05/07/2022 | 14,243                | 22,813                | 24,395                      | 7,592                 | 19,346                       | 5,931                 | 4,648                     | 7,203                       |  |
| 05/10/2022     33,007     49,193     55,253     22,981     31,251     16,394     18,851     14,184       05/11/2022     32,487     53,635     51,299     24,866     34,142     14,252     20,025     19,054       05/12/2022     33,266     54,725     67,367     23,847     34,303     17,533     18,962     25,162       05/13/2022     28,332     46,156     58,906     20,494     34,119     16,803     13,398     21,426       05/14/2022     23,553     39,879     39,941     14,014     31,072     9,710     8,486     11,797       05/15/2022     24,522     37,182     43,364     13,393     25,883     18,238     8,172     14,612       05/16/2022     25,555     43,510     68,145     18,194     29,035     15,543     14,631     27,304       05/18/2022     35,342     61,338     55,169     25,553     39,185     15,325     20,672     20,492       05/19/2022     30,432     52,636     64,692     21,363   | 05/08/2022 | 19,630                | 30,711                | 34,572                      | 9,869                 | 23,014                       | 14,540                | 6,730                     | 11,651                      |  |
| 05/11/2022     32,487     53,635     51,299     24,866     34,142     14,252     20,025     19,054       05/12/2022     33,266     54,725     67,367     23,847     34,303     17,533     18,962     25,162       05/13/2022     28,332     46,156     58,906     20,494     34,119     16,803     13,398     21,426       05/14/2022     23,553     39,879     39,941     14,014     31,072     9,710     8,486     11,797       05/15/2022     24,522     37,182     43,364     13,393     25,883     18,238     8,172     14,612       05/16/2022     25,555     43,510     68,145     18,194     29,035     15,543     14,631     27,304       05/17/2022     34,310     58,994     62,435     25,832     36,056     18,527     20,461     16,032       05/18/2022     35,342     61,338     55,169     25,553     39,185     15,325     20,672     20,492       05/19/2022     30,432     52,636     64,692     21,363   | 05/09/2022 | 27,980                | 46,404                | 70,918                      | 19,163                | 28,527                       | 16,162                | 15,502                    | 28,417                      |  |
| 05/12/2022     33,266     54,725     67,367     23,847     34,303     17,533     18,962     25,162       05/13/2022     28,332     46,156     58,906     20,494     34,119     16,803     13,398     21,426       05/14/2022     23,553     39,879     39,941     14,014     31,072     9,710     8,486     11,797       05/15/2022     24,522     37,182     43,364     13,393     25,883     18,238     8,172     14,612       05/16/2022     25,555     43,510     68,145     18,194     29,035     15,543     14,631     27,304       05/17/2022     34,310     58,994     62,435     25,832     36,056     18,527     20,461     16,032       05/18/2022     35,342     61,338     55,169     25,553     39,185     15,325     20,672     20,492       05/19/2022     30,432     52,636     64,692     21,363     34,911     16,837     18,245     24,863       05/20/2022     28,403     47,440     57,549     20,566   | 05/10/2022 | 33,007                | 49,193                | 55,253                      | 22,981                | 31,251                       | 16,394                | 18,851                    | 14,184                      |  |
| OS/13/2022     28,332     46,156     58,906     20,494     34,119     16,803     13,398     21,426       O5/14/2022     23,553     39,879     39,941     14,014     31,072     9,710     8,486     11,797       O5/15/2022     24,522     37,182     43,364     13,393     25,883     18,238     8,172     14,612       O5/16/2022     25,555     43,510     68,145     18,194     29,035     15,543     14,631     27,304       O5/17/2022     34,310     58,994     62,435     25,832     36,056     18,527     20,461     16,032       05/18/2022     35,342     61,338     55,169     25,553     39,185     15,325     20,672     20,492       05/19/2022     30,432     52,636     64,692     21,363     34,911     16,837     18,245     24,863       05/20/2022     28,403     47,440     57,549     20,566     32,413     16,421     12,743     20,935       05/21/2022     30,898     36,619     43,741     13,767   | 05/11/2022 | 32,487                | 53,635                | 51,299                      | 24,866                | 34,142                       | 14,252                | 20,025                    | 19,054                      |  |
| 05/14/2022     23,553     39,879     39,941     14,014     31,072     9,710     8,486     11,797       05/15/2022     24,522     37,182     43,364     13,393     25,883     18,238     8,172     14,612       05/16/2022     25,555     43,510     68,145     18,194     29,035     15,543     14,631     27,304       05/17/2022     34,310     58,994     62,435     25,832     36,056     18,527     20,461     16,032       05/18/2022     35,342     61,338     55,169     25,553     39,185     15,325     20,672     20,492       05/19/2022     30,432     52,636     64,692     21,363     34,911     16,837     18,245     24,863       05/20/2022     28,403     47,440     57,549     20,566     32,413     16,421     12,743     20,935       05/21/2022     30,959     49,655     49,277     16,994     35,233     11,970     10,801     14,736       05/23/2022     33,898     36,619     43,741     13,767   | 05/12/2022 | 33,266                | 54,725                | 67,367                      | 23,847                | 34,303                       | 17,533                | 18,962                    | 25,162                      |  |
| 05/15/2022     24,522     37,182     43,364     13,393     25,883     18,238     8,172     14,612       05/16/2022     25,555     43,510     68,145     18,194     29,035     15,543     14,631     27,304       05/17/2022     34,310     58,994     62,435     25,832     36,056     18,527     20,461     16,032       05/18/2022     35,342     61,338     55,169     25,553     39,185     15,325     20,672     20,492       05/19/2022     30,432     52,636     64,692     21,363     34,911     16,837     18,245     24,863       05/20/2022     28,403     47,440     57,549     20,566     32,413     16,421     12,743     20,935       05/21/2022     30,157     50,465     49,277     16,994     35,233     11,970     10,801     14,554       05/22/2022     23,898     36,619     43,741     13,767     28,134     18,392     8,470     14,736       05/23/2022     30,950     49,655     78,628     21,151  | 05/13/2022 | 28,332                | 46,156                | 58,906                      | 20,494                | 34,119                       | 16,803                | 13,398                    | 21,426                      |  |
| 05/16/2022     25,555     43,510     68,145     18,194     29,035     15,543     14,631     27,304       05/17/2022     34,310     58,994     62,435     25,832     36,056     18,527     20,461     16,032       05/18/2022     35,342     61,338     55,169     25,553     39,185     15,325     20,672     20,492       05/19/2022     30,432     52,636     64,692     21,363     34,911     16,837     18,245     24,863       05/20/2022     28,403     47,440     57,549     20,566     32,413     16,421     12,743     20,935       05/21/2022     30,157     50,465     49,277     16,994     35,233     11,970     10,801     14,554       05/22/2022     23,898     36,619     43,741     13,767     28,134     18,392     8,470     14,736       05/23/2022     30,950     49,655     78,628     21,151     34,578     17,882     16,807     31,510       05/24/2022     32,729     51,191     59,258     23,463 | 05/14/2022 | 23,553                | 39,879                | 39,941                      | 14,014                | 31,072                       | 9,710                 | 8,486                     | 11,797                      |  |
| 05/17/2022     34,310     58,994     62,435     25,832     36,056     18,527     20,461     16,032       05/18/2022     35,342     61,338     55,169     25,553     39,185     15,325     20,672     20,492       05/19/2022     30,432     52,636     64,692     21,363     34,911     16,837     18,245     24,863       05/20/2022     28,403     47,440     57,549     20,566     32,413     16,421     12,743     20,935       05/21/2022     30,157     50,465     49,277     16,994     35,233     11,970     10,801     14,554       05/22/2022     23,898     36,619     43,741     13,767     28,134     18,392     8,470     14,736       05/23/2022     30,950     49,655     78,628     21,151     34,578     17,882     16,807     31,510       05/24/2022     32,729     51,191     59,258     23,463     34,055     17,585     19,813     15,224       05/25/2022     33,695     60,410     53,199     24,124 | 05/15/2022 | 24,522                | 37,182                | 43,364                      | 13,393                | 25,883                       | 18,238                | 8,172                     | 14,612                      |  |
| 05/18/2022     35,342     61,338     55,169     25,553     39,185     15,325     20,672     20,492       05/19/2022     30,432     52,636     64,692     21,363     34,911     16,837     18,245     24,863       05/20/2022     28,403     47,440     57,549     20,566     32,413     16,421     12,743     20,935       05/21/2022     30,157     50,465     49,277     16,994     35,233     11,970     10,801     14,554       05/22/2022     23,898     36,619     43,741     13,767     28,134     18,392     8,470     14,736       05/23/2022     30,950     49,655     78,628     21,151     34,578     17,882     16,807     31,510       05/24/2022     32,729     51,191     59,258     23,463     34,055     17,585     19,813     15,224       05/25/2022     33,349     52,832     65,937     24,124     35,062     14,775     20,365     19,760       05/28/2022     27,878     47,114     56,515     18,620 | 05/16/2022 | 25,555                | 43,510                | 68,145                      | 18,194                | 29,035                       | 15,543                | 14,631                    | 27,304                      |  |
| 05/19/2022     30,432     52,636     64,692     21,363     34,911     16,837     18,245     24,863       05/20/2022     28,403     47,440     57,549     20,566     32,413     16,421     12,743     20,935       05/21/2022     30,157     50,465     49,277     16,994     35,233     11,970     10,801     14,554       05/22/2022     23,898     36,619     43,741     13,767     28,134     18,392     8,470     14,736       05/23/2022     30,950     49,655     78,628     21,151     34,578     17,882     16,807     31,510       05/24/2022     32,729     51,191     59,258     23,463     34,055     17,585     19,813     15,224       05/25/2022     33,695     60,410     53,199     24,124     35,062     14,775     20,365     19,760       05/26/2022     33,349     52,832     65,937     22,426     34,063     17,159     17,780     25,230       05/28/2022     27,878     47,114     56,515     18,620 | 05/17/2022 | 34,310                | 58,994                | 62,435                      | 25,832                | 36,056                       | 18,527                | 20,461                    | 16,032                      |  |
| 05/20/2022     28,403     47,440     57,549     20,566     32,413     16,421     12,743     20,935       05/21/2022     30,157     50,465     49,277     16,994     35,233     11,970     10,801     14,554       05/22/2022     23,898     36,619     43,741     13,767     28,134     18,392     8,470     14,736       05/23/2022     30,950     49,655     78,628     21,151     34,578     17,882     16,807     31,510       05/24/2022     32,729     51,191     59,258     23,463     34,055     17,585     19,813     15,224       05/25/2022     33,695     60,410     53,199     24,124     35,062     14,775     20,365     19,760       05/26/2022     33,349     52,832     65,937     22,426     34,063     17,159     17,780     25,230       05/27/2022     27,878     47,114     56,515     18,620     32,079     16,128     12,090     20,561       05/28/2022     28,713     50,018     44,166     13,920 | 05/18/2022 | 35,342                | 61,338                | 55,169                      | 25,553                | 39,185                       | 15,325                | 20,672                    | 20,492                      |  |
| 05/21/2022     30,157     50,465     49,277     16,994     35,233     11,970     10,801     14,554       05/22/2022     23,898     36,619     43,741     13,767     28,134     18,392     8,470     14,736       05/23/2022     30,950     49,655     78,628     21,151     34,578     17,882     16,807     31,510       05/24/2022     32,729     51,191     59,258     23,463     34,055     17,585     19,813     15,224       05/25/2022     33,695     60,410     53,199     24,124     35,062     14,775     20,365     19,760       05/26/2022     33,349     52,832     65,937     22,426     34,063     17,159     17,780     25,230       05/27/2022     27,878     47,114     56,515     18,620     32,079     16,128     12,090     20,561       05/28/2022     28,713     50,018     44,166     13,920     32,354     10,732     8,631     13,043                                                               | 05/19/2022 | 30,432                | 52,636                | 64,692                      | 21,363                | 34,911                       | 16,837                | 18,245                    | 24,863                      |  |
| 05/22/2022   23,898   36,619   43,741   13,767   28,134   18,392   8,470   14,736     05/23/2022   30,950   49,655   78,628   21,151   34,578   17,882   16,807   31,510     05/24/2022   32,729   51,191   59,258   23,463   34,055   17,585   19,813   15,224     05/25/2022   33,695   60,410   53,199   24,124   35,062   14,775   20,365   19,760     05/26/2022   33,349   52,832   65,937   22,426   34,063   17,159   17,780   25,230     05/27/2022   27,878   47,114   56,515   18,620   32,079   16,128   12,090   20,561     05/28/2022   28,713   50,018   44,166   13,920   32,354   10,732   8,631   13,043                                                                                                                                                                                                                                                                                                    | 05/20/2022 | 28,403                | 47,440                | 57,549                      | 20,566                | 32,413                       | 16,421                | 12,743                    | 20,935                      |  |
| 05/23/2022   30,950   49,655   78,628   21,151   34,578   17,882   16,807   31,510     05/24/2022   32,729   51,191   59,258   23,463   34,055   17,585   19,813   15,224     05/25/2022   33,695   60,410   53,199   24,124   35,062   14,775   20,365   19,760     05/26/2022   33,349   52,832   65,937   22,426   34,063   17,159   17,780   25,230     05/27/2022   27,878   47,114   56,515   18,620   32,079   16,128   12,090   20,561     05/28/2022   28,713   50,018   44,166   13,920   32,354   10,732   8,631   13,043                                                                                                                                                                                                                                                                                                                                                                                          | 05/21/2022 | 30,157                | 50,465                | 49,277                      | 16,994                | 35,233                       | 11,970                | 10,801                    | 14,554                      |  |
| 05/24/2022 32,729 51,191 59,258 23,463 34,055 17,585 19,813 15,224   05/25/2022 33,695 60,410 53,199 24,124 35,062 14,775 20,365 19,760   05/26/2022 33,349 52,832 65,937 22,426 34,063 17,159 17,780 25,230   05/27/2022 27,878 47,114 56,515 18,620 32,079 16,128 12,090 20,561   05/28/2022 28,713 50,018 44,166 13,920 32,354 10,732 8,631 13,043                                                                                                                                                                                                                                                                                                                                                                                                                                                                                                                                                                         | 05/22/2022 | 23,898                | 36,619                | 43,741                      | 13,767                | 28,134                       | 18,392                | 8,470                     | 14,736                      |  |
| 05/25/2022 33,695 60,410 53,199 24,124 35,062 14,775 20,365 19,760   05/26/2022 33,349 52,832 65,937 22,426 34,063 17,159 17,780 25,230   05/27/2022 27,878 47,114 56,515 18,620 32,079 16,128 12,090 20,561   05/28/2022 28,713 50,018 44,166 13,920 32,354 10,732 8,631 13,043                                                                                                                                                                                                                                                                                                                                                                                                                                                                                                                                                                                                                                              | 05/23/2022 | 30,950                | 49,655                | 78,628                      | 21,151                | 34,578                       | 17,882                | 16,807                    | 31,510                      |  |
| 05/26/2022 33,349 52,832 65,937 22,426 34,063 17,159 17,780 25,230   05/27/2022 27,878 47,114 56,515 18,620 32,079 16,128 12,090 20,561   05/28/2022 28,713 50,018 44,166 13,920 32,354 10,732 8,631 13,043                                                                                                                                                                                                                                                                                                                                                                                                                                                                                                                                                                                                                                                                                                                   | 05/24/2022 | 32,729                | 51,191                | 59,258                      | 23,463                | 34,055                       | 17,585                | 19,813                    | 15,224                      |  |
| 05/27/2022 27,878 47,114 56,515 18,620 32,079 16,128 12,090 20,561   05/28/2022 28,713 50,018 44,166 13,920 32,354 10,732 8,631 13,043                                                                                                                                                                                                                                                                                                                                                                                                                                                                                                                                                                                                                                                                                                                                                                                        | 05/25/2022 | 33,695                | 60,410                | 53,199                      | 24,124                | 35,062                       | 14,775                | 20,365                    | 19,760                      |  |
| 05/28/2022 28,713 50,018 44,166 13,920 32,354 10,732 8,631 13,043                                                                                                                                                                                                                                                                                                                                                                                                                                                                                                                                                                                                                                                                                                                                                                                                                                                             | 05/26/2022 | 33,349                | 52,832                | 65,937                      | 22,426                | 34,063                       | 17,159                | 17,780                    | 25,230                      |  |
| 00.774 4/400 51.750 45.070 21.074 21.770 0.570 17.404                                                                                                                                                                                                                                                                                                                                                                                                                                                                                                                                                                                                                                                                                                                                                                                                                                                                         | 05/27/2022 | 27,878                | 47,114                | 56,515                      | 18,620                | 32,079                       | 16,128                | 12,090                    | 20,561                      |  |
| 05/29/2022 28,374 46,690 51,758 15,072 31,961 21,760 9,563 17,434                                                                                                                                                                                                                                                                                                                                                                                                                                                                                                                                                                                                                                                                                                                                                                                                                                                             | 05/28/2022 | 28,713                | 50,018                | 44,166                      | 13,920                | 32,354                       | 10,732                | 8,631                     | 13,043                      |  |
|                                                                                                                                                                                                                                                                                                                                                                                                                                                                                                                                                                                                                                                                                                                                                                                                                                                                                                                               | 05/29/2022 | 28,374                | 46,690                | 51,758                      | 15,072                | 31,961                       | 21,760                | 9,563                     | 17,434                      |  |