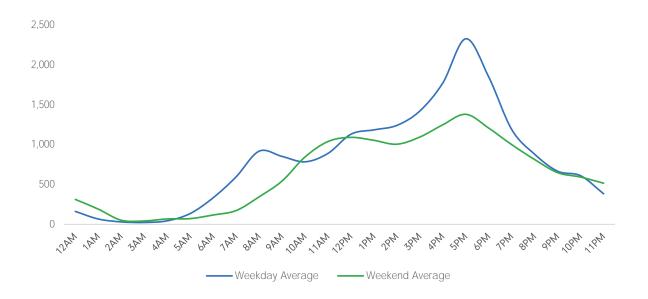

22   | 36,739 | 16,241   | 12,857 |
| % v 2019 Change     | -11.5% | -60.3%  | -53.8%    | -37.0%   | -47.1% | -28.3%   | 13.6%  |



|                     | Monday | Tuesday | Wednesday | Thursday | Friday | Saturday | Sunday |
|---------------------|--------|---------|-----------|----------|--------|----------|--------|
| May Daily Average   | 17,900 | 19,702  | 21,495    | 20,774   | 17,623 | 16,481   | 14,431 |
| April Daily Average | 17,751 | 21,132  | 22,727    | 19,096   | 20,015 | 18,784   | 14,720 |
| MoM% Change         | 0.8%   | -6.8%   | -5.4%     | 8.8%     | -12.0% | -12.3%   | -2.0%  |
| 2021 Daily Average  | 1,682  | 1,677   | 1,589     | 1,579    | 2,053  | 1,924    | 1,512  |
| % v 2021 Change     | 964.1% | 1074.8% | 1253.2%   | 1216.0%  | 758.6% | 756.8%   | 854.4% |







|                     | Monday | Tuesday | Wednesday | Thursday | Friday | Saturday | Sunday |
|---------------------|--------|---------|-----------|----------|--------|----------|--------|
| May Daily Average   | 48,083 | 43,190  | 38,124    | 50,788   | 39,961 | 30,598   | 20,946 |
| April Daily Average | 42,545 | 39,132  | 34,144    | 44,930   | 47,676 | 36,445   | 18,982 |
| MoM% Change         | 13.0%  | 10.4%   | 11.7%     | 13.0%    | -16.2% | -16.0%   | 10.3%  |
| 2021 Daily Average  | 15,895 | 21,598  | 17,034    | 20,851   | 16,934 | 11,348   | 7,976  |
| % v 2021 Change     | 202.5% | 100.0%  | 123.8%    | 143.6%   | 136.0% | 169.6%   | 162.6% |







| Weekend         | l Average |
|-----------------|-----------|
| Morning         | 4,452     |
| Lunch           | 6,153