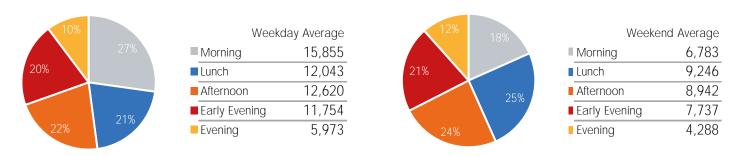

rsday | Friday | Saturday | Sunday |
|---------------------|--------|---------|-----------|----------|--------|----------|--------|
| May Daily Average   | 69,780 | 57,990  | 51,509    | 66,521   | 53,383 | 39,445   | 43,359 |
| April Daily Average | 61,735 | 52,551  | 46,127    | 59,000   | 63,698 | 46,932   | 39,307 |
| MoM% Change         | 13.0%  | 10.4%   | 11.7%     | 12.7%    | -16.2% | -16.0%   | 10.3%  |
| 2021 Daily Average  | 20,255 | 23,325  | 21,832    | 24,034   | 22,778 | 15,767   | 11,248 |
| % v 2021 Change     | 244.5% | 148.6%  | 135.9%    | 176.8%   | 134.4% | 150.2%   | 285.5% |
| 2019 Daily Average  | 62,011 | 70,266  | 73,691    | 75,688   | 75,524 | 49,319   | 38,530 |
| % v 2019 Change     | 12.5%  | -17.5%  | -30.1%    | -12.1%   | -29.3% | -20.0%   | 12.5%  |





|                     | Monday | Tuesday | Wednesday | Thursday | Friday | Saturday | Sunday |
|---------------------|--------|---------|-----------|----------|--------|----------|--------|
| May Daily Average   | 18,602 | 23,660  | 24,195    | 22,896   | 18,154 | 13,130   | 13,025 |
| April Daily Average | 18,215 | 20,619  | 20,943    | 19,786   | 20,698 | 15,232   | 12,164 |
| MoM% Change         | 2.1%   | 14.7%   | 15.5%     | 15.7%    | -12.3% | -13.8%   | 7.1%   |
| 2021 Daily Average  | 11,506 | 13,758  | 12,255    | 13,265   | 11,932 | 6,700    | 5,314  |
| % v 2021 Change     | 61.7%  | 72.0%   | 97.4%     | 72.6%    | 52.1%  | 96.0%    | 145.1% |
| 2019 Daily Average  | 31,052 | 36,658  | 37,378    | 45,489   | 38,886 | 17,790   | 14,272 |
| % v 2019 Change     | -40.1% | -35.5