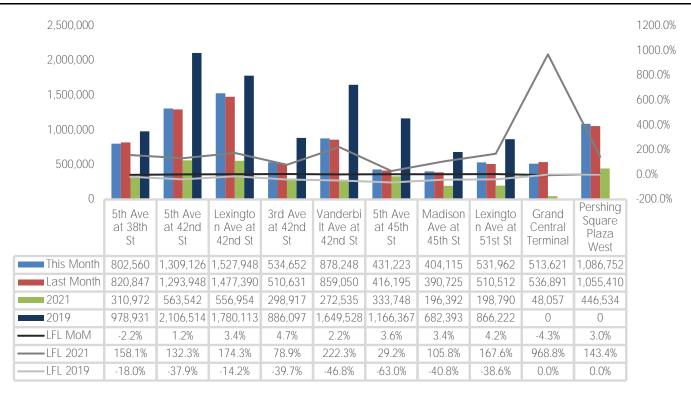

|                     | Monday | Tuesday | Wednesday | Thursday | Friday | Saturday | Sunday |
|---------------------|--------|---------|-----------|----------|--------|----------|--------|
| May Daily Average   | 44,817 | 51,630  | 55,752    | 53,599   | 42,890 | 40,794   | 37,801 |
| April Daily Average | 44,114 | 46,701  | 51,030    | 47,551   | 53,181 | 46,383   | 34,527 |
| MoM% Change         | 1.6%   | 10.6%   | 9.3%      | 12.7%    | -19.4% | -12.1%   | 9.5%   |
| 2021 Daily Average  | 18,737 | 21,895  | 20,965    | 24,476   | 22,858 | 19,689   | 12,266 |
| % v 2021 Change     | 139.2% | 135.8%  | 165.9%    | 119.0%   | 87.6%  | 107.2%   | 208.2% |
| 2019 Daily Average  | 74,279 | 81,479  | 86,145    | 82,819   | 87,092 | 65,465   | 49,350 |
| % v 2019 Change     | -39.7% | -36.6%  | -35.3%    | -35.3%   | -50.8% | -37.7%   | -23.4% |

|                     | Monday | Tuesday | Wednesday | Thursday | Friday | Saturday | Sunday |
|---------------------|--------|---------|-----------|----------|--------|----------|--------|
| May Daily Average   | 69,780 | 57,990  | 51,509    | 66,521   | 53,383 | 39,445   | 43,359 |
| April Daily Average | 61,735 | 52,551  | 46,127    | 59,000   | 63,698 | 46,932   | 39,307 |
| MoM% Change         | 13.0%  | 10.4%   | 11.7%     | 12.7%    | -16.2% | -16.0%   | 10.3%  |
| 2021 Daily Average  | 20,255 | 23,325  | 21,832    | 24,034   | 22,778 | 15,767   | 11,248 |
| % v 2021 Change     | 244.5% | 148.6%  | 135.9%    | 176.8%   | 134.4% | 150.2%   | 285.5% |
| 2019 Daily Average  | 62,011 | 70,266  | 73,691    | 75,688   | 75,524 | 49,319   | 38,530 |
| % v 2019 Change     | 12.5%  | -17.5%  | -30.1%    | -12.1%   | -29.3% | -20.0%   | 12.5%  |

|                     | Monday | Tuesday | Wednesday | Thursday | Friday | Saturday | Sunday |
|---------------------|--------|---------|-----------|----------|--------|----------|--------|
| May Daily Average   | 18,602 | 23,660  | 24,195    | 22,896   | 18,154 | 13,130   | 13,025 |
| April Daily Average | 18,215 | 20,619  | 20,943    | 19,786   | 20,698 | 15,232   | 12,164 |
| MoM% Change         | 2.1%   | 14.7%   | 15.5%     | 15.7%    | -12.3% | -13.8%   | 7.1%   |
| 2021 Daily Average  | 11,506 | 13,758  | 12,255    | 13,265   | 11,932 | 6,700    | 5,314  |
| % v 2021 Change     | 61.7%  | 72.0%   | 97.4%     | 72.6%    | 52.1%  | 96.0%    | 145.1% |
| 2019 Daily Average  | 31,052 | 36,658  | 37,378    | 45,489   | 38,886 | 17,790   | 14,272 |
| % v 2019 Change     | -40.1% | -35.5%  | -35.3%    | -49.7%   | -53.3% | -26.2%   | -8.7%  |

|                     | Monday | Tuesday | Wednesday | Thursday | Friday | Saturday | Sunday |
|---------------------|--------|---------|-----------|----------|--------|----------|--------|
| May Daily Average   | 29,841 | 32,806  | 35,062    | 34,610   | 30,494 | 29,501   | 27,248 |
| April Daily Average | 27,776 | 30,007  | 33,486    | 30,769   | 34,296 | 32,646   | 25,783 |
| MoM% Change         | 7.4%   | 9.3%    | 4.7%      | 12.5%    | -11.1% | -9.6%    | 5.7%   |
| 2021 Daily Average  | 9,779  | 10,450  | 9,058     | 11,893   | 9,791  | 10,201   | 6,962  |
| % v 2021 Change     | 205.2% | 213.9%  | 287.1%    | 191.0%   | 211.4% | 189.2%   | 291.4% |
| 2019 Daily Average  | 54,414 | 61,804  | 64,829    | 65,561   | 68,236 | 57,087   | 40,452 |
| % v 2019 Change     | -45.2% | -46.9%  | -45.9%    | -47.2%   | -55.3% | -48.3%   | -32.6% |

| May Daily Average   | Monday<br>15,905 | Tuesday<br>17,233 | Wednesday<br>14,305 | Thursday<br>17,313 | Friday<br>15,232 | Saturday<br>9,586 | Sunday<br>18,233 |
|---------------------|------------------|-------------------|---------------------|--------------------|------------------|-------------------|------------------|
| April Daily Average | 13,902           | 15,560            | 12,756              | 15,312             | 18,184           | 11,803            | 16,533           |
| MoM% Change         | 14.4%            | 10.8%             | 12.1%               | 13.1%              | -16.2%           | -18.8%            | 10.3%            |
| 2021 Daily Average  | 12,109           | 13,588            | 12,634              | 14,129             | 12,881           | 10,512            | 7,585            |
| % v 2021 Change     | 31.4%            | 26.8%             | 13.2%               | 22.5%              | 18.3%            | -8.8%             | 140.4%           |
| 2019 Daily Average  | 38,383           | 45,007            | 47,638              | 48,717             | 49,531           | 35,553            | 26,764           |
| % v 2019 Change     | -58.6%           | -61.7%            | -70.0%              | -64.5%             | -69.2%           | -73.0%            | -31.9%           |

|                     | Monday | Tuesday | Wednesday | Thursday | Friday | Saturday | Sunday |
|---------------------|--------|---------|-----------|----------|--------|----------|--------|
| May Daily Average   | 14,982 | 19,746  | 19,790    | 18,416   | 11,720 | 8,142    | 8,234  |
| April Daily Average | 14,662 | 17,527  | 17,820    | 16,020   | 13,922 | 10,068   | 7,662  |
| MoM% Change         | 2.2%   | 12.7%   | 11.1%     | 15.0%    | -15.8% | -19.1%   | 7.5%   |
| 2021 Daily Average  | 7,713  | 8,778   | 8,439     | 9,151    | 7,485  | 4,428    | 3,105  |
| % v 2021 Change     | 94.2%  | 125.0%  | 134.5%    | 101.2%   | 56.6%  | 83.9%    | 165.2% |
| 2019 Daily Average  | 23,741 | 29,957  | 32,272    | 32,388   | 29,470 | 13,262   | 9,509  |
| % v 2019 Change     | -36.9% | -34.1%  | -38.7%    | -43.1%   | -60.2% | -38.6%   | -13.4% |

|                     | Monday | Tuesday | Wednesday | Thursday | Friday | Saturday | Sunday |
|---------------------|--------|---------|-----------|----------|--------|----------|--------|
| May Daily Average   | 27,963 | 14,892  | 19,132    | 25,327   | 19,420 | 11,649   | 14,608 |
| April Daily Average | 24,728 | 13,496  | 17,129    | 21,985   | 23,175 | 13,867   | 13,248 |
| MoM% Change         | 13.1%  | 10.3%   | 11.7%     | 15.2%    | -16.2% | -16.0%   | 10.3%  |
| 2021 Daily Average  | 10,108 | 7,437   | 7,816     | 8,155    | 8,044  | 4,573    | 3,565  |
| % v 2021 Change     | 176.6% | 100.2%  | 144.8%    | 210.6%   | 141.4% | 154.7%   | 309.8% |
| 2019 Daily Average  | 31,597 | 37,532  | 41,369    | 40,222   | 36,739 | 16,241   | 12,857 |
| % v 2019 Change     | -11.5% | -60.3%  | -53.8%    | -37.0%   | -47.1% | -28.3%   | 13.6%  |

|                     | Monday | Tuesday | Wednesday | Thursday | Friday | Saturday | Sunday |
|---------------------|--------|---------|-----------|----------|--------|----------|--------|
| May Daily Average   | 17,900 | 19,702  | 21,495    | 20,774   | 17,623 | 16,481   | 14,431 |
| April Daily Average | 17,751 | 21,132  | 22,727    | 19,096   | 20,015 | 18,784   | 14,720 |
| MoM% Change         | 0.8%   | -6.8%   | -5.4%     | 8.8%     | -12.0% | -12.3%   | -2.0%  |
| 2021 Daily Average  | 1,682  | 1,677   | 1,589     | 1,579    | 2,053  | 1,924    | 1,512  |
| % v 2021 Change     | 964.1% | 1074.8% | 1253.2%   | 1216.0%  | 758.6% | 756.8%   | 854.4% |

|                     | Monday | Tuesday | Wednesday | Thursday | Friday | Saturday | Sunday |
|---------------------|--------|---------|-----------|----------|--------|----------|--------|
| May Daily Average   | 48,083 | 43,190  | 38,124    | 50,788   | 39,961 | 30,598   | 20,946 |
| April Daily Average | 42,545 | 39,132  | 34,144    | 44,930   | 47,676 | 36,445   | 18,982 |
| MoM% Change         | 13.0%  | 10.4%   | 11.7%     | 13.0%    | -16.2% | -16.0%   | 10.3%  |
| 2021 Daily Average  | 15,895 | 21,598  | 17,034    | 20,851   | 16,934 | 11,348   | 7,976  |
| % v 2021 Change     | 202.5% | 100.0%  | 123.8%    | 143.6%   | 136.0% | 169.6%   | 162.6% |