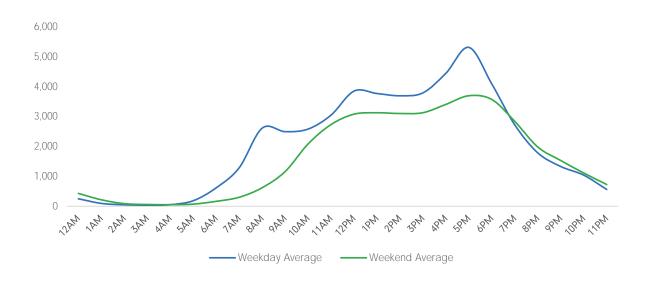

#### Average Pedestrian Counts by Weekday

<sup>\*</sup>counts for Grand Central Terminal are only for the entrance to Grand Central Terminal corner of Vanderbilt Ave and 42nd St

SB.

|                     | Monday | Tuesday | Wednesday | Thursday | Friday | Saturday | Sunday |
|---------------------|--------|---------|-----------|----------|--------|----------|--------|
| May Daily Average   | 27,250 | 33,324  | 32,875    | 32,871   | 26,047 | 24,167   | 24,106 |
| April Daily Average | 27,797 | 31,427  | 31,557    | 28,914   | 33,235 | 28,867   | 23,415 |
| MoM% Change         | -2.0%  | 6.0%    | 4.2%      | 13.7%    | -21.6% | -16.3%   | 3.0%   |
| 2021 Daily Average  | 11,318 | 12,173  | 11,436    | 12,899   | 12,462 | 10,601   | 6,854  |
| % v 2021 Change     | 140.8% | 173.7%  | 187.5%    | 154.8%   | 109.0% | 128.0%   | 251.7% |
| 2019 Daily Average  | 35,510 | 39,932  | 41,111    | 40,390   | 40,085 | 27,506   | 20,199 |
| % v 2019 Change     | -23.3% | -16.5%  | -20.0%    | -18.6%   | -35.0% | -12.1%   | 19.3%  |