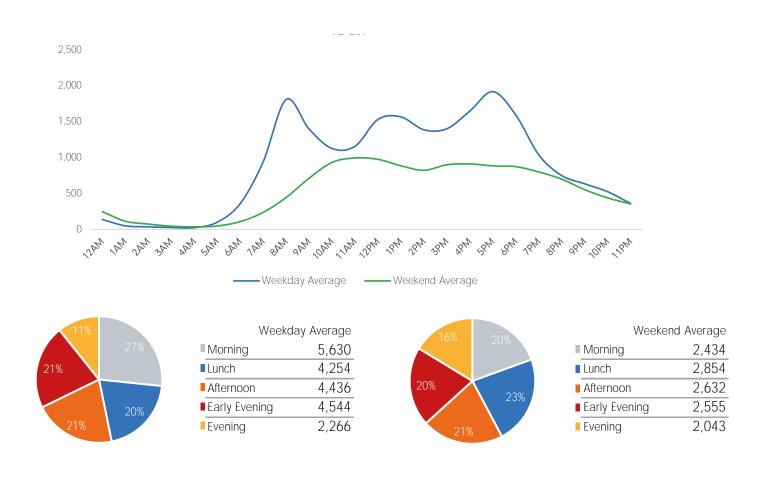

hursday | Friday | Saturday | Sunday |
|---------------------|--------|---------|-----------|----------|--------|----------|--------|
| May Daily Average   | 18,602 | 23,660  | 24,195    | 22,896   | 18,154 | 13,130   | 13,025 |
| April Daily Average | 18,215 | 20,619  | 20,943    | 19,786   | 20,698 | 15,232   | 12,164 |
| MoM% Change         | 2.1%   | 14.7%   | 15.5%     | 15.7%    | -12.3% | -13.8%   | 7.1%   |
| 2021 Daily Average  | 11,506 | 13,758  | 12,255    | 13,265   | 11,932 | 6,700    | 5,314  |
| % v 2021 Change     | 61.7%  | 72.0%   | 97.4%     | 72.6%    | 52.1%  | 96.0%    | 145.1% |
| 2019 Daily Average  | 31,052 | 36,658  | 37,378    | 45,489   | 38,886 | 17,790   | 14,272 |
| % v 2019 Change     | -40.1% | -35.5%  | -35.3%    | -49.7%   | -53.3% | -26.2%   | -8.7%  |



|                     | Monday | Tuesday | Wednesday | Thursday | Friday | Saturday | Sunday |
|---------------------|--------|---------|-----------|----------|--------|----------|--------|
| May Daily Average   | 29,841 | 32,806  | 35,062    | 34,610   | 30,494 | 29,501   | 27,248 |
| April Daily Average | 27,776 | 30,007  | 33,486    | 30,769   | 34,296 | 32,646   | 25,783 |
| MoM% Change         | 7.4%   | 9.3%    | 4.7%      | 12.5%    | -11.1% | -9.6%    | 5.7%   |
| 2021 Daily Average  | 9,779  | 10,450  | 9,058     | 11,893   | 9,791  | 10,201   | 6,962  |
| % v 2021 Change     | 205.2% | 213.9%  | 287.1%    | 191.0%   | 211.4% | 189.2%   | 291.4% |
| 2019 Daily Average  | 54,414 | 61,804  | 64,829    | 65,561   | 68,236 | 57,087   | 40,452 |
| % v 2019 Change     | -45.2% | -46.9