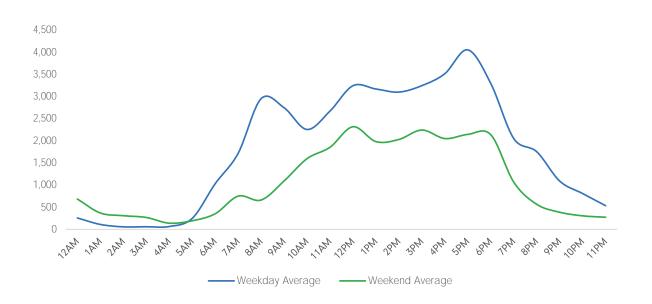

| 2,053  | 1,924    | 1,512  |
| % v 2021 Change     | 964.1% | 1074.8% | 1253.2%   | 1216.0%  | 758.6% | 756.8%   | 854.4% |







|                     | Monday | Tuesday | Wednesday | Thursday | Friday | Saturday | Sunday |
|---------------------|--------|---------|-----------|----------|--------|----------|--------|
| May Daily Average   | 48,083 | 43,190  | 38,124    | 50,788   | 39,961 | 30,598   | 20,946 |
| April Daily Average | 42,545 | 39,132  | 34,144    | 44,930   | 47,676 | 36,445   | 18,982 |
| MoM% Change         | 13.0%  | 10.4%   | 11.7%     | 13.0%    | -16.2% | -16.0%   | 10.3%  |
| 2021 Daily Average  | 15,895 | 21,598  | 17,034    | 20,851   | 16,934 | 11,348   | 7,976  |
| % v 2021 Change     | 202.5% | 100.0%  | 123.8%    | 143.6%   | 136.0% | 169.6%   | 162.6% |







| Weekend         | l Average |
|-----------------|-----------|
| Morning         | 4,452     |
| Lunch           | 6,153     |
| Afternoon       | 6,323     |
| ■ Early Evening | 5,348     |
| Evening         | 1,531     |

### Pedestrian Counts by Location Group by Date



#### Pedestrian Counts by Location Group by Date

| 05/02/2022     24,515     39,699     61,430     15,901     27,223     14,034     12,987     24,622       05/03/2022     33,250     47,143     55,015     22,364     29,863     16,427     19,860     14,127       05/04/2022     34,438     54,201     66,087     23,949     35,164     17,722     18,676     26,051       05/04/2022     19,576     30,850     40,563     12,937     23,364     11,574     8,647     14,758       05/04/2022     19,630     30,711     34,572