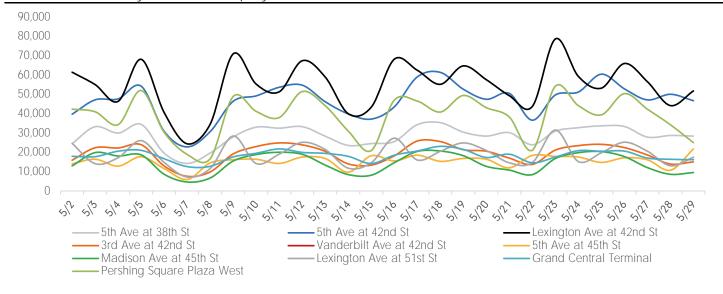

### Pedestrian Counts by Location Group by Date

#### Pedestrian Counts by Location Group by Date

| 05/02/2022     24,515     39,699     61,430     15,901     27,223     14,034     12,987     24,622       05/03/2022     33,250     47,143     55,015     22,364     29,863     16,427     19,860     14,127       05/04/2022     34,438     54,201     66,087     23,949     35,164     17,722     18,676     26,051       05/04/2022     19,576     30,850     40,563     12,937     23,364     11,574     8,647     14,758       05/04/2022     19,630     30,711     34,572     9,869     23,014     14,540     6,730     11,651       05/09/2022     27,980     46,404     70,918     19,163     28,527     16,162     15,502     28,417       05/10/2022     33,266     54,725     67,367     23,847     34,303     17,533     18,962     25,162       05/13/2022     28,332     46,156     58,906     20,494     34,119     16,803     13,398     21,426       05/13/2022     23,553     39,879     39,941     14,014   |            | 5th Ave at<br>38th St | 5th Ave at<br>42nd St | Lexington Ave<br>at 42nd St | 3rd Ave at<br>42nd St | Vanderbilt Ave<br>at 42nd St | 5th Ave at<br>45th St | Madison Ave<br>at 45th St | Lexington Ave<br>at 51st St |  |
|-------------------------------------------------------------------------------------------------------------------------------------------------------------------------------------------------------------------------------------------------------------------------------------------------------------------------------------------------------------------------------------------------------------------------------------------------------------------------------------------------------------------------------------------------------------------------------------------------------------------------------------------------------------------------------------------------------------------------------------------------------------------------------------------------------------------------------------------------------------------------------------------------------------------------------|------------|-----------------------|-----------------------|-----------------------------|-----------------------|------------------------------|-----------------------|---------------------------|-----------------------------|--|
| 05/04/2022     29,976     47,623     46,369     22,237     31,858     12,867     18,099     17,220       05/05/2022     34,438     54,201     68,087     23,949     35,164     17,722     18,676     26,051       05/06/2022     19,576     30,850     40,563     12,937     23,364     11,574     8,647     14,758       05/07/2022     19,630     30,711     34,572     9,869     23,014     14,540     6,730     11,651       05/09/2022     27,980     46,404     70,918     19,163     28,527     16,162     15,502     28,417       05/10/2022     33,007     49,193     55,253     22,981     31,251     16,394     18,881     14,184       05/11/2022     33,266     54,725     67,367     23,847     34,303     17,533     18,962     25,162       05/13/2022     28,332     46,156     58,906     20,494     34,119     16,803     13,398     21,426       05/14/2022     37,5182     43,364     13,393     25,883  | 05/02/2022 | 24,515                | 39,699                | 61,430                      | 15,901                | 27,223                       | 14,034                | 12,987                    | 24,622                      |  |
| 05/05/2022     34,438     54,201     68,087     23,949     35,164     17,722     18,676     26,051       05/06/2022     19,576     30,850     40,563     12,937     23,364     11,574     8,647     14,758       05/07/2022     19,630     30,711     34,572     9,869     23,014     14,540     6,730     11,651       05/09/2022     27,980     46,404     70,918     19,163     28,527     16,162     15,502     28,417       05/10/2022     33,3007     49,193     55,253     22,981     31,251     16,394     18,851     14,184       05/11/2022     32,487     53,635     51,299     24,866     34,142     14,252     20,025     19,054       05/12/2022     33,266     54,725     67,367     23,847     34,303     17,533     18,962     25,162       05/13/2022     28,533     39,879     39,941     14,014     31,072     9,710     8,486     11,797       05/15/2022     24,522     37,182     43,364     13,393    | 05/03/2022 | 33,250                | 47,143                | 55,015                      | 22,364                | 29,863                       | 16,427                | 19,860                    | 14,127                      |  |
| 05/06/2022     19,576     30,850     40,563     12,937     23,364     11,574     8,647     14,758       05/07/2022     14,243     22,813     24,395     7,592     19,346     5,931     4,648     7,203       05/08/2022     19,630     30,711     34,572     9,869     23,014     14,540     6,730     11,651       05/09/2022     27,980     46,404     70,918     19,163     28,527     16,162     15,502     28,417       05/10/2022     33,007     49,193     55,253     22,981     31,251     16,394     18,851     14,184       05/11/2022     33,266     54,725     67,367     23,847     34,303     17,533     18,962     25,162       05/13/2022     23,352     46,156     58,906     20,494     34,119     16,803     13,398     21,426       05/14/2022     23,553     39,879     39,941     14,014     31,072     9,710     8,486     11,797       05/15/2022     25,555     43,510     68,145     18,194         | 05/04/2022 | 29,976                | 47,623                | 46,369                      | 22,237                | 31,858                       | 12,867                | 18,099                    | 17,220                      |  |
| 05/07/2022     14,243     22,813     24,395     7,592     19,346     5,931     4,648     7,203       05/08/2022     19,630     30,711     34,572     9,869     23,014     14,540     6,730     11,651       05/09/2022     27,980     46,404     70,918     19,163     28,527     16,162     15,502     28,417       05/10/2022     33,007     49,193     55,253     22,981     31,251     16,394     18,851     14,184       05/11/2022     32,487     53,635     51,299     24,866     34,142     14,252     20,025     19,054       05/12/2022     33,266     54,725     67,367     23,847     34,303     17,533     18,962     25,162       05/13/2022     28,332     46,156     58,906     20,494     34,119     16,803     13,398     21,426       05/14/2022     23,553     39,879     39,941     14,014     31,072     9,710     8,486     11,797       05/15/2022     24,522     37,182     43,364     13,393        | 05/05/2022 | 34,438                | 54,201                | 68,087                      | 23,949                | 35,164                       | 17,722                | 18,676                    | 26,051                      |  |
| 05/08/2022     19,630     30,711     34,572     9,869     23,014     14,540     6,730     11,651       05/09/2022     27,980     46,404     70,918     19,163     28,527     16,162     15,502     28,417       05/10/2022     33,007     49,193     55,253     22,981     31,251     16,394     18,851     14,184       05/11/2022     32,487     53,635     51,299     24,866     34,142     14,252     20,025     19,054       05/12/2022     33,266     54,725     67,367     23,847     34,303     17,533     18,962     25,162       05/13/2022     28,332     46,156     58,906     20,494     34,119     16,803     13,398     21,426       05/14/2022     23,553     39,879     39,941     14,014     31,072     9,710     8,486     11,797       05/15/2022     24,522     37,182     43,364     13,393     25,883     18,238     8,172     14,612       05/16/2022     25,555     43,510     68,145     18,194     | 05/06/2022 | 19,576                | 30,850                | 40,563                      | 12,937                | 23,364                       | 11,574                | 8,647                     | 14,758                      |  |
| 05/09/2022     27,980     46,404     70,918     19,163     28,527     16,162     15,502     28,417       05/10/2022     33,007     49,193     55,253     22,981     31,251     16,394     18,851     14,184       05/11/2022     32,487     53,635     51,299     24,866     34,142     14,252     20,025     19,054       05/12/2022     33,266     54,725     67,367     23,847     34,303     17,533     18,962     25,162       05/13/2022     28,332     46,156     58,906     20,494     34,119     16,803     13,398     21,426       05/14/2022     23,553     39,879     39,941     14,014     31,072     9,710     8,486     11,797       05/15/2022     24,522     37,182     43,364     13,393     25,883     18,238     8,172     14,612       05/16/2022     25,555     43,510     68,145     18,194     29,035     15,543     14,631     27,304       05/18/2022     35,342     61,338     55,169     25,553   | 05/07/2022 | 14,243                | 22,813                | 24,395                      | 7,592                 | 19,346                       | 5,931                 | 4,648                     | 7,203                       |  |
| 05/10/2022     33,007     49,193     55,253     22,981     31,251     16,394     18,851     14,184       05/11/2022     32,487     53,635     51,299     24,866     34,142     14,252     20,025     19,054       05/12/2022     33,266     54,725     67,367     23,847     34,303     17,533     18,962     25,162       05/13/2022     28,332     46,156     58,906     20,494     34,119     16,803     13,398     21,426       05/14/2022     23,553     39,879     39,941     14,014     31,072     9,710     8,486     11,797       05/15/2022     24,522     37,182     43,364     13,393     25,883     18,238     8,172     14,612       05/16/2022     25,555     43,510     68,145     18,194     29,035     15,543     14,631     27,304       05/18/2022     35,342     61,338     55,169     25,553     39,185     15,325     20,672     20,492       05/19/2022     30,432     52,636     64,692     21,363   | 05/08/2022 | 19,630                | 30,711                | 34,572                      | 9,869                 | 23,014                       | 14,540                | 6,730                     | 11,651                      |  |
| 05/11/2022     32,487     53,635     51,299     24,866     34,142     14,252     20,025     19,054       05/12/2022     33,266     54,725     67,367     23,847     34,303     17,533     18,962     25,162       05/13/2022     28,332     46,156     58,906     20,494     34,119     16,803     13,398     21,426       05/14/2022     23,553     39,879     39,941     14,014     31,072     9,710     8,486     11,797       05/15/2022     24,522     37,182     43,364     13,393     25,883     18,238     8,172     14,612       05/16/2022     25,555     43,510     68,145     18,194     29,035     15,543     14,631     27,304       05/17/2022     34,310     58,994     62,435     25,832     36,056     18,527     20,461     16,032       05/18/2022     35,342     61,338     55,169     25,553     39,185     15,325     20,672     20,492       05/19/2022     30,432     52,636     64,692     21,363   | 05/09/2022 | 27,980                | 46,404                | 70,918                      | 19,163                | 28,527                       | 16,162                | 15,502                    | 28,417                      |  |
| 05/12/2022     33,266     54,725     67,367     23,847     34,303     17,533     18,962     25,162       05/13/2022     28,332     46,156     58,906     20,494     34,119     16,803     13,398     21,426       05/14/2022     23,553     39,879     39,941     14,014     31,072     9,710     8,486     11,797       05/15/2022     24,522     37,182     43,364     13,393     25,883     18,238     8,172     14,612       05/16/2022     25,555     43,510     68,145     18,194     29,035     15,543     14,631     27,304       05/17/2022     34,310     58,994     62,435     25,832     36,056     18,527     20,461     16,032       05/18/2022     35,342     61,338     55,169     25,553     39,185     15,325     20,672     20,492       05/19/2022     30,432     52,636     64,692     21,363     34,911     16,837     18,245     24,863       05/20/2022     28,403     47,440     57,549     20,566   | 05/10/2022 | 33,007                | 49,193                | 55,253                      | 22,981                | 31,251                       | 16,394                | 18,851                    | 14,184                      |  |
| OS/13/2022     28,332     46,156     58,906     20,494     34,119     16,803     13,398     21,426       O5/14/2022     23,553     39,879     39,941     14,014     31,072     9,710     8,486     11,797       O5/15/2022     24,522     37,182     43,364     13,393     25,883     18,238     8,172     14,612       O5/16/2022     25,555     43,510     68,145     18,194     29,035     15,543     14,631     27,304       O5/17/2022     34,310     58,994     62,435     25,832     36,056     18,527     20,461     16,032       05/18/2022     35,342     61,338     55,169     25,553     39,185     15,325     20,672     20,492       05/19/2022     30,432     52,636     64,692     21,363     34,911     16,837     18,245     24,863       05/20/2022     28,403     47,440     57,549     20,566     32,413     16,421     12,743     20,935       05/21/2022     30,898     36,619     43,741     13,767   | 05/11/2022 | 32,487                | 53,635                | 51,299                      | 24,866                | 34,142                       | 14,252                | 20,025                    | 19,054                      |  |
| 05/14/2022     23,553     39,879     39,941     14,014     31,072     9,710     8,486     11,797       05/15/2022     24,522     37,182     43,364     13,393     25,883     18,238     8,172     14,612       05/16/2022     25,555     43,510     68,145     18,194     29,035     15,543     14,631     27,304       05/17/2022     34,310     58,994     62,435     25,832     36,056     18,527     20,461     16,032       05/18/2022     35,342     61,338     55,169     25,553     39,185     15,325     20,672     20,492       05/19/2022     30,432     52,636     64,692     21,363     34,911     16,837     18,245     24,863       05/20/2022     28,403     47,440     57,549     20,566     32,413     16,421     12,743     20,935       05/21/2022     30,959     49,655     49,277     16,994     35,233     11,970     10,801     14,736       05/23/2022     33,898     36,619     43,741     13,767   | 05/12/2022 | 33,266                | 54,725                | 67,367                      | 23,847                | 34,303                       | 17,533                | 18,962                    | 25,162                      |  |
| 05/15/2022     24,522     37,182     43,364     13,393     25,883     18,238     8,172     14,612       05/16/2022     25,555     43,510     68,145     18,194     29,035     15,543     14,631     27,304       05/17/2022     34,310     58,994     62,435     25,832     36,056     18,527     20,461     16,032       05/18/2022     35,342     61,338     55,169     25,553     39,185     15,325     20,672     20,492       05/19/2022     30,432     52,636     64,692     21,363     34,911     16,837     18,245     24,863       05/20/2022     28,403     47,440     57,549     20,566     32,413     16,421     12,743     20,935       05/21/2022     30,157     50,465     49,277     16,994     35,233     11,970     10,801     14,554       05/22/2022     23,898     36,619     43,741     13,767     28,134     18,392     8,470     14,736       05/23/2022     30,950     49,655     78,628     21,151  | 05/13/2022 | 28,332                | 46,156                | 58,906                      | 20,494                | 34,119                       | 16,803                | 13,398                    | 21,426                      |  |
| 05/16/2022     25,555     43,510     68,145     18,194     29,035     15,543     14,631     27,304       05/17/2022     34,310     58,994     62,435     25,832     36,056     18,527     20,461     16,032       05/18/2022     35,342     61,338     55,169     25,553     39,185     15,325     20,672     20,492       05/19/2022     30,432     52,636     64,692     21,363     34,911     16,837     18,245     24,863       05/20/2022     28,403     47,440     57,549     20,566     32,413     16,421     12,743     20,935       05/21/2022     30,157     50,465     49,277     16,994     35,233     11,970     10,801     14,554       05/22/2022     23,898     36,619     43,741     13,767     28,134     18,392     8,470     14,736       05/23/2022     30,950     49,655     78,628     21,151     34,578     17,882     16,807     31,510       05/24/2022     32,729     51,191     59,258     23,463 | 05/14/2022 | 23,553                | 39,879                | 39,941                      | 14,014                | 31,072                       | 9,710                 | 8,486                     | 11,797                      |  |
| 05/17/2022     34,310     58,994     62,435     25,832     36,056     18,527     20,461     16,032       05/18/2022     35,342     61,338     55,169     25,553     39,185     15,325     20,672     20,492       05/19/2022     30,432     52,636     64,692     21,363     34,911     16,837     18,245     24,863       05/20/2022     28,403     47,440     57,549     20,566     32,413     16,421     12,743     20,935       05/21/2022     30,157     50,465     49,277     16,994     35,233     11,970     10,801     14,554       05/22/2022     23,898     36,619     43,741     13,767     28,134     18,392     8,470     14,736       05/23/2022     30,950     49,655     78,628     21,151     34,578     17,882     16,807     31,510       05/24/2022     32,729     51,191     59,258     23,463     34,055     17,585     19,813     15,224       05/25/2022     33,695     60,410     53,199     24,124 | 05/15/2022 | 24,522                | 37,182                | 43,364                      | 13,393                | 25,883                       | 18,238                | 8,172                     | 14,612                      |  |
| 05/18/2022     35,342     61,338     55,169     25,553     39,185     15,325     20,672     20,492       05/19/2022     30,432     52,636     64,692     21,363     34,911     16,837     18,245     24,863       05/20/2022     28,403     47,440     57,549     20,566     32,413     16,421     12,743     20,935       05/21/2022     30,157     50,465     49,277     16,994     35,233     11,970     10,801     14,554       05/22/2022     23,898     36,619     43,741     13,767     28,134     18,392     8,470     14,736       05/23/2022     30,950     49,655     78,628     21,151     34,578     17,882     16,807     31,510       05/24/2022     32,729     51,191     59,258     23,463     34,055     17,585     19,813     15,224       05/25/2022     33,349     52,832     65,937     24,124     35,062     14,775     20,365     19,760       05/28/2022     27,878     47,114     56,515     18,620 | 05/16/2022 | 25,555                | 43,510                | 68,145                      | 18,194                | 29,035                       | 15,543                | 14,631                    | 27,304                      |  |
| 05/19/2022     30,432     52,636     64,692     21,363     34,911     16,837     18,245     24,863       05/20/2022     28,403     47,440     57,549     20,566     32,413     16,421     12,743     20,935       05/21/2022     30,157     50,465     49,277     16,994     35,233     11,970     10,801     14,554       05/22/2022     23,898     36,619     43,741     13,767     28,134     18,392     8,470     14,736       05/23/2022     30,950     49,655     78,628     21,151     34,578     17,882     16,807     31,510       05/24/2022     32,729     51,191     59,258     23,463     34,055     17,585     19,813     15,224       05/25/2022     33,695     60,410     53,199     24,124     35,062     14,775     20,365     19,760       05/26/2022     33,349     52,832     65,937     22,426     34,063     17,159     17,780     25,230       05/28/2022     27,878     47,114     56,515     18,620 | 05/17/2022 | 34,310                | 58,994                | 62,435                      | 25,832                | 36,056                       | 18,527                | 20,461                    | 16,032                      |  |
| 05/20/2022     28,403     47,440     57,549     20,566     32,413     16,421     12,743     20,935       05/21/2022     30,157     50,465     49,277     16,994     35,233     11,970     10,801     14,554       05/22/2022     23,898     36,619     43,741     13,767     28,134     18,392     8,470     14,736       05/23/2022     30,950     49,655     78,628     21,151     34,578     17,882     16,807     31,510       05/24/2022     32,729     51,191     59,258     23,463     34,055     17,585     19,813     15,224       05/25/2022     33,695     60,410     53,199     24,124     35,062     14,775     20,365     19,760       05/26/2022     33,349     52,832     65,937     22,426     34,063     17,159     17,780     25,230       05/27/2022     27,878     47,114     56,515     18,620     32,079     16,128     12,090     20,561       05/28/2022     28,713     50,018     44,166     13,920 | 05/18/2022 | 35,342                | 61,338                | 55,169                      | 25,553                | 39,185                       | 15,325                | 20,672                    | 20,492                      |  |
| 05/21/2022     30,157     50,465     49,277     16,994     35,233     11,970     10,801     14,554       05/22/2022     23,898     36,619     43,741     13,767     28,134     18,392     8,470     14,736       05/23/2022     30,950     49,655     78,628     21,151     34,578     17,882     16,807     31,510       05/24/2022     32,729     51,191     59,258     23,463     34,055     17,585     19,813     15,224       05/25/2022     33,695     60,410     53,199     24,124     35,062     14,775     20,365     19,760       05/26/2022     33,349     52,832     65,937     22,426     34,063     17,159     17,780     25,230       05/27/2022     27,878     47,114     56,515     18,620     32,079     16,128     12,090     20,561       05/28/2022     28,713     50,018     44,166     13,920     32,354     10,732     8,631     13,043                                                               | 05/19/2022 | 30,432                | 52,636                | 64,692                      | 21,363                | 34,911                       | 16,837                | 18,245                    | 24,863                      |  |
| 05/22/2022   23,898   36,619   43,741   13,767   28,134   18,392   8,470   14,736     05/23/2022   30,950   49,655   78,628   21,151   34,578   17,882   16,807   31,510     05/24/2022   32,729   51,191   59,258   23,463   34,055   17,585   19,813   15,224     05/25/2022   33,695   60,410   53,199   24,124   35,062   14,775   20,365   19,760     05/26/2022   33,349   52,832   65,937   22,426   34,063   17,159   17,780   25,230     05/27/2022   27,878   47,114   56,515   18,620   32,079   16,128   12,090   20,561     05/28/2022   28,713   50,018   44,166   13,920   32,354   10,732   8,631   13,043                                                                                                                                                                                                                                                                                                    | 05/20/2022 | 28,403                | 47,440                | 57,549                      | 20,566                | 32,413                       | 16,421                | 12,743                    | 20,935                      |  |
| 05/23/2022   30,950   49,655   78,628   21,151   34,578   17,882   16,807   31,510     05/24/2022   32,729   51,191   59,258   23,463   34,055   17,585   19,813   15,224     05/25/2022   33,695   60,410   53,199   24,124   35,062   14,775   20,365   19,760     05/26/2022   33,349   52,832   65,937   22,426   34,063   17,159   17,780   25,230     05/27/2022   27,878   47,114   56,515   18,620   32,079   16,128   12,090   20,561     05/28/2022   28,713   50,018   44,166   13,920   32,354   10,732   8,631   13,043                                                                                                                                                                                                                                                                                                                                                                                          | 05/21/2022 | 30,157                | 50,465                | 49,277                      | 16,994                | 35,233                       | 11,970                | 10,801                    | 14,554                      |  |
| 05/24/2022 32,729 51,191 59,258 23,463 34,055 17,585 19,813 15,224   05/25/2022 33,695 60,410 53,199 24,124 35,062 14,775 20,365 19,760   05/26/2022 33,349 52,832 65,937 22,426 34,063 17,159 17,780 25,230   05/27/2022 27,878 47,114 56,515 18,620 32,079 16,128 12,090 20,561   05/28/2022 28,713 50,018 44,166 13,920 32,354 10,732 8,631 13,043                                                                                                                                                                                                                                                                                                                                                                                                                                                                                                                                                                         | 05/22/2022 | 23,898                | 36,619                | 43,741                      | 13,767                | 28,134                       | 18,392                | 8,470                     | 14,736                      |  |
| 05/25/2022 33,695 60,410 53,199 24,124 35,062 14,775 20,365 19,760   05/26/2022 33,349 52,832 65,937 22,426 34,063 17,159 17,780 25,230   05/27/2022 27,878 47,114 56,515 18,620 32,079 16,128 12,090 20,561   05/28/2022 28,713 50,018 44,166 13,920 32,354 10,732 8,631 13,043                                                                                                                                                                                                                                                                                                                                                                                                                                                                                                                                                                                                                                              | 05/23/2022 | 30,950                | 49,655                | 78,628                      | 21,151                | 34,578                       | 17,882                | 16,807                    | 31,510                      |  |
| 05/26/2022 33,349 52,832 65,937 22,426 34,063 17,159 17,780 25,230   05/27/2022 27,878 47,114 56,515 18,620 32,079 16,128 12,090 20,561   05/28/2022 28,713 50,018 44,166 13,920 32,354 10,732 8,631 13,043                                                                                                                                                                                                                                                                                                                                                                                                                                                                                                                                                                                                                                                                                                                   | 05/24/2022 | 32,729                | 51,191                | 59,258                      | 23,463                | 34,055                       | 17,585                | 19,813                    | 15,224                      |  |
| 05/27/2022 27,878 47,114 56,515 18,620 32,079 16,128 12,090 20,561   05/28/2022 28,713 50,018 44,166 13,920 32,354 10,732 8,631 13,043                                                                                                                                                                                                                                                                                                                                                                                                                                                                                                                                                                                                                                                                                                                                                                                        | 05/25/2022 | 33,695                | 60,410                | 53,199                      | 24,124                | 35,062                       | 14,775                | 20,365                    | 19,760                      |  |
| 05/28/2022 28,713 50,018 44,166 13,920 32,354 10,732 8,631 13,043                                                                                                                                                                                                                                                                                                                                                                                                                                                                                                                                                                                                                                                                                                                                                                                                                                                             | 05/26/2022 | 33,349                | 52,832                | 65,937                      | 22,426                | 34,063                       | 17,159                | 17,780                    | 25,230                      |  |
| 00.774 4/400 51.750 45.070 21.074 21.770 0.570 17.404                                                                                                                                                                                                                                                                                                                                                                                                                                                                                                                                                                                                                                                                                                                                                                                                                                                                         | 05/27/2022 | 27,878                | 47,114                | 56,515                      | 18,620                | 32,079                       | 16,128                | 12,090                    | 20,561                      |  |
| 05/29/2022 28,374 46,690 51,758 15,072 31,961 21,760 9,563 17,434                                                                                                                                                                                                                                                                                                                                                                                                                                                                                                                                                                                                                                                                                                                                                                                                                                                             | 05/28/2022 | 28,713                | 50,018                | 44,166                      | 13,920                | 32,354                       | 10,732                | 8,631                     | 13,043                      |  |
|                                                                                                                                                                                                                                                                                                                                                                                                                                                                                                                                                                                                                                                                                                                                                                                                                                                                                                                               | 05/29/2022 | 28,374                | 46,690                | 51,758                      | 15,072                | 31,961                       | 21,760                | 9,563                     | 17,434                      |  |

| Pedestrian | Counts k | ΟV | Location | Group | o by | y Date cont. |
|------------|----------|----|----------|-------|------|--------------|
|            |          |    |          |       |      |              |

| i cacsillali i | counts by          | Location Group by Date | , cont. |
|----------------|--------------------|------------------------|---------|
|                | Grand              | Pershing               |         |
|                | Central            | Square Plaza           |         |
| 05 (00 (0000   | Terminal<br>17,926 | West<br>42,335         |         |
| 05/02/2022     |                    |                        |         |
| 05/03/2022     | 17,757             | 40,970                 |         |
| 05/04/2022     | 20,590             | 34,323                 |         |
| 05/05/2022     | 21,014             | 51,977                 |         |
| 05/06/2022     | 16,667             | 30,362                 |         |
| 05/07/2022     | 12,602             | 18,926                 |         |
| 05/08/2022     | 12,758             | 16,704                 |         |
| 05/09/2022     | 17,613             | 48,865                 |         |
| 05/10/2022     | 19,506             | 41,150                 |         |
| 05/11/2022     | 21,767             | 37,969                 |         |
| 05/12/2022     | 19,953             | 51,431                 |         |
| 05/13/2022     | 19,449             | 44,094                 |         |
| 05/14/2022     | 17,917             | 30,984                 |         |
| 05/15/2022     | 14,192             | 20,948                 |         |
| 05/16/2022     | 18,508             | 46,954                 |         |
| 05/17/2022     | 20,676             | 46,500                 |         |
| 05/18/2022     | 23,079             | 40,832                 |         |
| 05/19/2022     | 21,505             | 49,395                 |         |
| 05/20/2022     | 17,334             | 43,077                 |         |
| 05/21/2022     | 19,006             | 38,227                 |         |
| 05/22/2022     | 14,585             | 21,130                 |         |
| 05/23/2022     | 17,554             | 54,179                 |         |
| 05/24/2022     | 20,867             | 44,140                 |         |
| 05/25/2022     | 20,545             | 39,370                 |         |
| 05/26/2022     | 20,623             | 50,347                 |         |
| 05/27/2022     | 17,041             | 42,310                 |         |
| 05/28/2022     | 16,397             | 34,253                 |         |
|                |                    |                        |         |