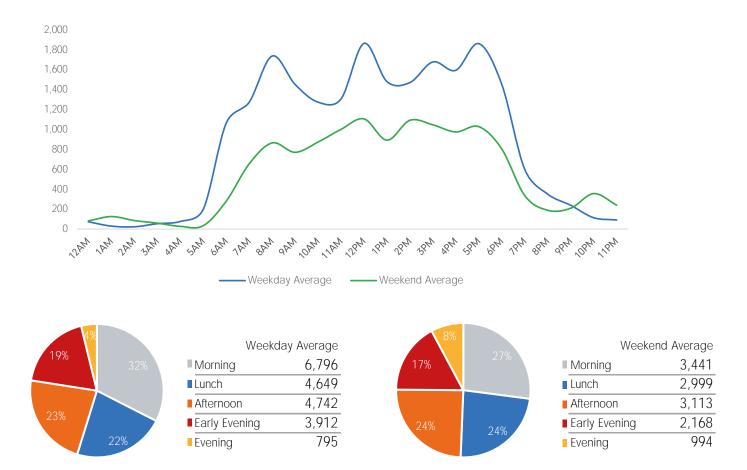

hursday | Friday | Saturday | Sunday |
|---------------------|--------|---------|-----------|----------|--------|----------|--------|
| May Daily Average   | 27,963 | 14,892  | 19,132    | 25,327   | 19,420 | 11,649   | 14,608 |
| April Daily Average | 24,728 | 13,496  | 17,129    | 21,985   | 23,175 | 13,867   | 13,248 |
| MoM% Change         | 13.1%  | 10.3%   | 11.7%     | 15.2%    | -16.2% | -16.0%   | 10.3%  |
| 2021 Daily Average  | 10,108 | 7,437   | 7,816     | 8,155    | 8,044  | 4,573    | 3,565  |
| % v 2021 Change     | 176.6% | 100.2%  | 144.8%    | 210.6%   | 141.4% | 154.7%   | 309.8% |
| 2019 Daily Average  | 31,597 | 37,532  | 41,369    | 40,222   | 36,739 | 16,241   | 12,857 |
| % v 2019 Change     | -11.5% | -60.3%  | -53.8%    | -37.0%   | -47.1% | -28.3%   | 13.6%  |



|                     | Monday | Tuesday | Wednesday | Thursday | Friday | Saturday | Sunday |
|---------------------|--------|---------|-----------|----------|--------|----------|--------|
| May Daily Average   | 17,900 | 19,702  | 21,495    | 20,774   | 17,623 | 16,481   | 14,431 |
| April Daily Average | 17,751 | 21,132  | 22,727    | 19,096   | 20,015 | 18,784   | 14,720 |
| MoM% Change         | 0.8%   | -6.8%   | -5.4%     | 8.8%     | -12.0% | -12.3%   | -2.0%  |
| 2021 Daily Average  | 1,682  | 1,677   | 1,589     | 1,579    | 2,053  | 1,924    | 1,512  |
| % v 2021 Change     | 964.1% | 1074.8% | 1253.2%   | 1216.0%  | 758.6% | 756.8%   | 854.4% |







|                     | Monday | Tuesday | Wednesday | Thursday | Friday | Saturday | Sunday |
|---------------------|--------