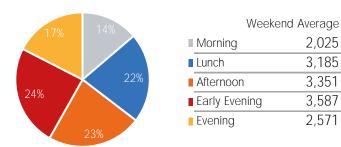

| Weekend         | l Average |
|-----------------|-----------|
| Morning         | 4,452     |
| Lunch           | 6,153     |
| Afternoon       | 6,323     |
| ■ Early Evening | 5,348     |
| Evening         | 1,531     |