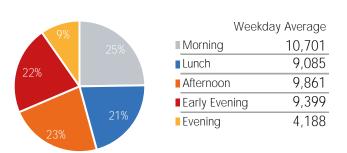

| Weekend         | l Average |
|-----------------|-----------|
| Morning         | 4,452     |
| Lunch           | 6,153     |
| Afternoon       | 6,323     |
| ■ Early Evening | 5,348     |
| Evening         | 1,531     |