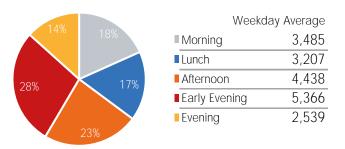

| 36,739 | 16,241   | 12,857 |
| % v 2019 Change     | -11.5% | -60.3%  | -53.8%    | -37.0%   | -47.1% | -28.3%   | 13.6%  |



|                     | Monday | Tuesday | Wednesday | Thursday | Friday | Saturday | Sunday |
|---------------------|--------|---------|-----------|----------|--------|----------|--------|
| May Daily Average   | 17,900 | 19,702  | 21,495    | 20,774   | 17,623 | 16,481   | 14,431 |
| April Daily Average | 17,751 | 21,132  | 22,727    | 19,096   | 20,015 | 18,784   | 14,720 |
| MoM% Change         | 0.8%   | -6.8%   | -5.4%     | 8.8%     | -12.0% | -12.3%   | -2.0%  |
| 2021 Daily Average  | 1,682  | 1,677   | 1,589     | 1,579    | 2,053  | 1,924    | 1,512  |
| % v 2021 Change     | 964.1% | 1074.8% | 1253.2%   | 1216.0%  | 758.6% | 756.8%   | 854.4% |







|                     | Monday | Tuesday | Wednesday | Thursday | Friday | Saturday | Sunday |
|---------------------|--------|---------|-----------|----------|--------|----------|--------|
| May Daily Average   | 48,083 | 43,190  | 38,124    | 50,788   | 39,961 | 30,598   | 20,946 |
| April Daily Average | 42,545 | 39,132  | 34,144    | 44,930   | 47,676 | 36,445   | 18,982 |
| MoM% Change         | 13.0%  | 10.4%   | 11.7%     | 13.0%    | -16.2% | -16.0%   | 10.3%  |
| 2021 Daily Average  | 15,895 | 21,598  | 17,034    | 20,851   | 16,934 | 11,348   | 7,976  |
| % v 2021 Change     | 202.5% | 100.0%  | 123.8%    | 143.6%   | 136.0% | 169.6%   | 162.6% |







| Weekend         | l Average |
|-----------------|-----------|
| Morning         | 4,452     |
| Lunch           | 6,153