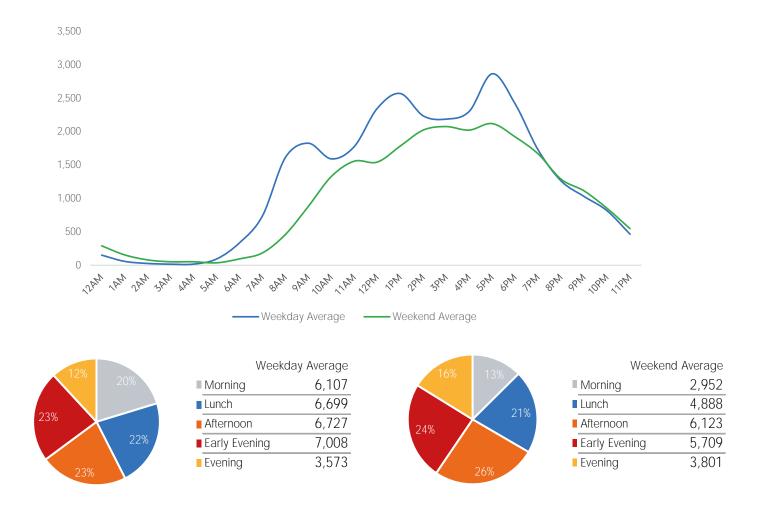

| Weekend         | l Average |
|-----------------|-----------|
| Morning         | 4,452     |
| Lunch           | 6,153     |
| Afternoon       | 6,323     |
| ■ Early Evening | 5,348     |
| Evening         | 1,531     |