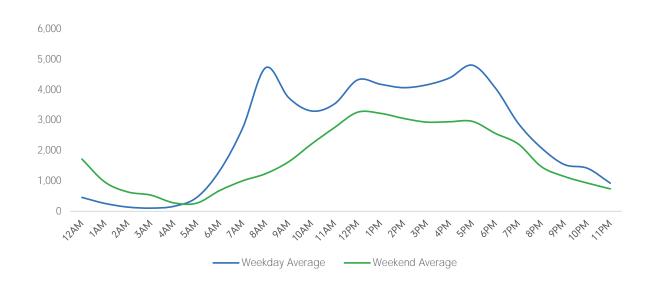

#### Average Pedestrian Counts by Weekday

<sup>\*</sup>counts for Grand Central Terminal are only for the entrance to Grand Central Terminal corner of Vanderbilt Ave and 42nd St

SB.

|                     | Monday | Tuesday | Wednesday | Thursday | Friday | Saturday | Sunday |
|---------------------|--------|---------|-----------|----------|--------|----------|--------|
| May Daily Average   | 27,250 | 33,324  | 32,875    | 32,871   | 26,047 | 24,167   | 24,106 |
| April Daily Average | 27,797 | 31,427  | 31,557    | 28,914   | 33,235 | 28,867   | 23,415 |
| MoM% Change         | -2.0%  | 6.0%    | 4.2%      | 13.7%    | -21.6% | -16.3%   | 3.0%   |
| 2021 Daily Average  | 11,318 | 12,173  | 11,436    | 12,899   | 12,462 | 10,601   | 6,854  |
| % v 2021 Change     | 140.8% | 173.7%  | 187.5%    | 154.8%   | 109.0% | 128.0%   | 251.7% |
| 2019 Daily Average  | 35,510 | 39,932  | 41,111    | 40,390   | 40,085 | 27,506   | 20,199 |
| % v 2019 Change     | -23.3% | -16.5%  | -20.0%    | -18.6%   | -35.0% | -12.1%   | 19.3%  |