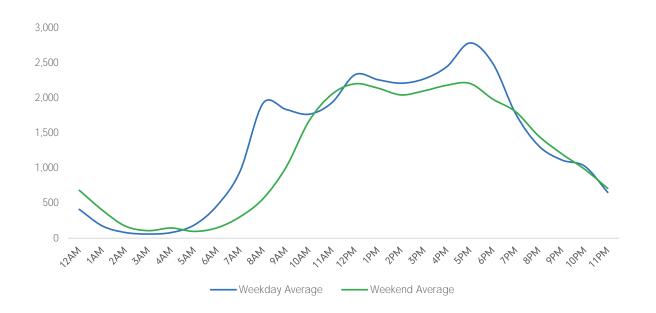

hursday | Friday | Saturday | Sunday |
|---------------------|--------|---------|-----------|----------|--------|----------|--------|
| May Daily Average   | 29,841 | 32,806  | 35,062    | 34,610   | 30,494 | 29,501   | 27,248 |
| April Daily Average | 27,776 | 30,007  | 33,486    | 30,769   | 34,296 | 32,646   | 25,783 |
| MoM% Change         | 7.4%   | 9.3%    | 4.7%      | 12.5%    | -11.1% | -9.6%    | 5.7%   |
| 2021 Daily Average  | 9,779  | 10,450  | 9,058     | 11,893   | 9,791  | 10,201   | 6,962  |
| % v 2021 Change     | 205.2% | 213.9%  | 287.1%    | 191.0%   | 211.4% | 189.2%   | 291.4% |
| 2019 Daily Average  | 54,414 | 61,804  | 64,829    | 65,561   | 68,236 | 57,087   | 40,452 |
| % v 2019 Change     | -45.2% | -46.9%  | -45.9%    | -47.2%   | -55.3% | -48.3%   | -32.6% |







| May Daily Average   | Monday<br>15,905 | Tuesday<br>17,233 | Wednesday<br>14,305 | Thursday<br>17,313 | Friday<br>15,232 | Saturday<br>9,586 | Sunday<br>18,233 |
|---------------------|------------------|-------------------|---------------------|--------------------|------------------|-------------------|------------------|
| April Daily Average | 13,902           | 15,560            | 12,756              | 15,312             | 18,184           | 11,803            | 16,533           |
| MoM% Change         | 14.4%            | 10.8%             | 12.1%               | 13.1%              | -16.2%           | -18.8%            | 10.3%            |
| 2021 Daily Average  | 12,109           | 13,588            | 12,634              | 14,129             | 12,881           | 10,512