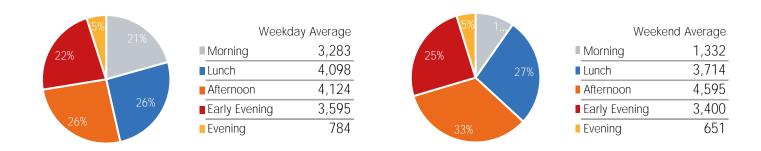

14.4%            | 10.8%             | 12.1%               | 13.1%              | -16.2%           | -18.8%            | 10.3%            |
| 2021 Daily Average  | 12,109           | 13,588            | 12,634              | 14,129             | 12,881           | 10,512            | 7,585            |
| % v 2021 Change     | 31.4%            | 26.8%             | 13.2%               | 22.5%              | 18.3%            | -8.8%             | 140.4%           |
| 2019 Daily Average  | 38,383           | 45,007            | 47,638              | 48,717             | 49,531           | 35,553            | 26,764           |
| % v 2019 Change     | -58.6%           | -61.7%            | -70.0%              | -64.5%             | -69.2%           | -73.0%            | -31.9%           |





|                     | Monday | Tuesday | Wednesday | Thursday | Friday | Saturday | Sunday |
|---------------------|--------|---------|-----------|----------|--------|----------|--------|
| May Daily Average   | 14,982 | 19,746  | 19,790    | 18,416   | 11,720 | 8,142    | 8,234  |
| April Daily Average | 14,662 | 17,527  | 17,820    | 16,020   | 13,922 | 10,068   | 7,662  |
| MoM% Change         | 2.2%   | 12.7%   | 11.1%     | 15.0%    | -15.8% | -19.1%   | 7.5%   |
| 2021 Daily Average  | 7,713  | 8,778   | 8,439     | 9,151    | 7,485  | 4,428    | 3,105  |
| % v 2021 Change     | 94.2%  | 125.0%  | 134.5%    | 101.2%   | 56.6%  | 83.9%    | 165.2% |
| 2019 Daily Average  | 23,741 | 29,957  | 32,272    | 32,388   | 29,470 | 13,262   | 9,509  |
| % v 2019 Change     | -36.9% | -34.1