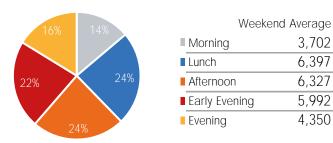

| Weekend         | l Average |
|-----------------|-----------|
| Morning         | 4,452     |
| Lunch           | 6,153     |
| Afternoon       | 6,323     |
| ■ Early Evening | 5,348     |
| Evening         | 1,531     |