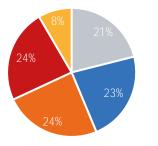

| ١           | Neekday Average |
|-------------|-----------------|
| Morning     | 13,274          |
| Lunch       | 10,137          |
| Afternoon   | 10,665          |
| Early Eveni | ng 9,929        |
| Evening     | 5,117           |