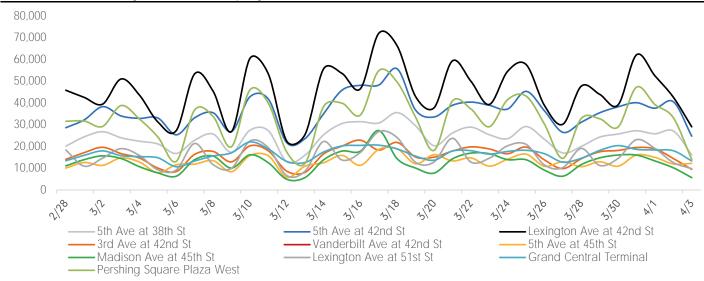

## Pedestrian Counts by Location Group by Date

#### Pedestrian Counts by Location Group by Date

|            | 5th Ave at<br>38th St | 5th Ave at<br>42nd St | Lexington Ave<br>at 42nd St | 3rd Ave at<br>42nd St | Vanderbilt Ave<br>at 42nd St | 5th Ave at<br>45th St | Madison Ave<br>at 45th St | Lexington Ave<br>at 51st St |          |
|------------|-----------------------|-----------------------|-----------------------------|-----------------------|------------------------------|-----------------------|---------------------------|-----------------------------|----------|
| 02/28/2022 | 20,154                | 28,627                | 45,858                      | 14,085                | 18,035                       | 10,078                | 11,084                    | 18,370                      |          |
| 03/01/2022 | 24,427                | 32,226                | 42,553                      | 17,178                | 21,954                       | 12,638                | 13,964                    | 10,931                      |          |
| 03/02/2022 | 26,790                | 38,304                | 39,484                      | 19,623                | 25,334                       | 11,322                | 15,693                    | 14,653                      |          |
| 03/03/2022 | 24,009                | 34,040                | 51,031                      | 16,732                | 22,754                       | 14,740                | 14,467                    | 19,000                      |          |
| 03/04/2022 | 22,420                | 32,924                | 43,603                      | 14,704                | 22,639                       | 12,828                | 10,708                    | 15,860                      |          |
| 03/05/2022 | 21,165                | 33,081                | 31,284                      | 10,078                | 24,354                       | 7,946                 | 7,848                     | 9,272                       |          |
| 03/06/2022 | 16,790                | 25,370                | 27,326                      | 8,479                 | 18,995                       | 11,608                | 6,349                     | 9,225                       |          |
| 03/07/2022 | 22,860                | 33,194                | 53,411                      | 16,395                | 22,561                       | 11,916                | 13,942                    | 21,389                      |          |
| 03/08/2022 | 25,692                | 35,499                | 45,428                      | 17,711                | 23,545                       | 13,481                | 15,576                    | 11,666                      |          |
| 03/09/2022 | 17,335                | 26,854                | 26,854                      | 12,939                | 19,454                       | 8,406                 | 10,069                    | 9,964                       |          |
| 03/10/2022 | 27,441                | 42,820                | 60,480                      | 20,276                | 29,205                       | 15,839                | 16,164                    | 22,516                      |          |
| 03/11/2022 | 27,258                | 41,814                | 53,347                      | 18,003                | 29,462                       | 15,693                | 12,522                    | 19,404                      |          |
| 03/12/2022 | 12,962                | 21,769                | 22,474                      | 8,666                 | 19,357                       | 5,844                 | 4,931                     | 6,653                       |          |
| 03/13/2022 | 16,068                | 23,671                | 25,596                      | 8,139                 | 18,727                       | 11,009                | 5,753                     | 8,722                       |          |
| 03/14/2022 | 25,351                | 35,004                | 55,668                      | 16,563                | 24,280                       | 12,526                | 13,842                    | 22,287                      |          |
| 03/15/2022 | 30,526                | 45,870                | 53,600                      | 20,156                | 29,721                       | 15,910                | 17,881                    | 13,765                      |          |
| 03/16/2022 | 31,390                | 48,140                | 46,541                      | 22,902                | 32,377                       | 11,345                | 17,830                    | 17,270                      |          |
| 03/17/2022 | 30,802                | 48,243                | 72,043                      | 18,379                | 33,102                       | 18,673                | 27,324                    | 26,816                      |          |
| 03/18/2022 | 35,579                | 55,694                | 66,238                      | 21,858                | 34,619                       | 18,902                | 14,332                    | 24,090                      |          |
| 03/19/2022 | 29,501                | 36,706                | 42,954                      | 15,159                | 29,964                       | 12,044                | 10,081                    | 12,714                      |          |
| 03/20/2022 | 20,368                | 33,560                | 37,773                      | 15,080                | 27,054                       | 16,240                | 7,758                     | 12,873                      |          |
| 03/21/2022 | 26,178                | 38,922                | 59,351                      | 17,896                | 24,506                       | 13,354                | 14,310                    | 23,758                      |          |
| 03/22/2022 | 28,891                | 40,399                | 50,051                      | 19,800                | 27,492                       | 14,777                | 16,951                    | 12,846                      |          |
| 03/23/2022 | 25,416                | 38,946                | 39,293                      | 18,870                | 26,456                       | 10,978                | 16,691                    | 14,586                      |          |
| 03/24/2022 | 23,586                | 37,232                | 54,570                      | 16,675                | 23,737                       | 14,148                | 13,946                    | 20,315                      |          |
| 03/25/2022 | 29,176                | 45,337                | 57,698                      | 19,732                | 31,887                       | 16,469                | 13,903                    | 20,990                      |          |
| 03/26/2022 | 23,308                | 36,382                | 38,860                      | 13,835                | 29,740                       | 10,900                | 9,111                     | 11,501                      |          |
| 03/27/2022 | 17,027                | 26,508                | 30,236                      | 9,831                 | 21,790                       | 12,999                | 6,348                     | 10,302                      |          |
| 03/28/2022 | 20,030                | 31,139                | 47,728                      | 14,366                | 20,066                       | 10,745                | 11,682                    | 19,117                      |          |
| 03/29/2022 | 24,303                | 35,484                | 43,965                      | 17,556                | 24,151                       | 12,981                | 14,760                    | 11,282                      | חח       |
| 03/30/2022 | 25,728                | 38,238                | 39,125                      | 18,181                | 27,267                       | 10,937                | 16,070                    | 14,519                      | <u> </u> |

| 03/31/2022 | 27,228 | 40,128 | 62,134 | 19,544 | 26,954 | 16,108 | 16,050 | 23,133 |  |
|------------|--------|--------|--------|--------|--------|--------|--------|--------|--|
| 04/01/2022 | 25,852 | 37,597 | 52,492 | 18,896 | 29,018 | 14,983 | 13,348 | 19,092 |  |
| 04/02/2022 | 27,114 | 40,564 | 42,659 | 14,479 | 30,632 | 11,961 | 10,205 | 12,626 |  |
| 04/03/2022 | 16,131 | 24,760 | 29,053 | 9,465  | 20,875 | 12,226 | 5,691  | 9,795  |  |

#### Pedestrian Counts by Location Group by Date cont.

| Peuesinan  | 3                   | Location Group by Dat |  |
|------------|---------------------|-----------------------|--|
|            | Grand               | Pershing              |  |
|            | Central<br>Terminal | Square Plaza<br>West  |  |
| 02/28/2022 | 13,438              | 31,589                |  |
| 03/01/2022 | 15,949              | 31,687                |  |
| 03/02/2022 | 17,964              | 29,233                |  |
| 03/03/2022 | 15,778              | 38,827                |  |
| 03/04/2022 | 15,347              | 32,626                |  |
| 03/05/2022 | 14,799              | 24,359                |  |
| 03/06/2022 | 10,692              | 13,170                |  |
| 03/07/2022 | 13,321              | 36,794                |  |
| 03/08/2022 | 15,630              | 33,827                |  |
| 03/09/2022 | 17,092              | 19,881                |  |
| 03/10/2022 | 22,091              | 46,019                |  |
| 03/11/2022 | 18,867              | 39,920                |  |
| 03/12/2022 | 13,149              | 17,498                |  |
| 03/13/2022 | 12,660              | 12,337                |  |
| 03/14/2022 | 17,449              | 38,348                |  |
| 03/15/2022 | 20,252              | 39,918                |  |
| 03/16/2022 | 20,499              | 34,452                |  |
| 03/17/2022 | 20,610              | 54,819                |  |
| 03/18/2022 | 18,870              | 49,566                |  |
| 03/19/2022 | 15,560              | 33,445                |  |
| 03/20/2022 | 13,683              | 18,206                |  |
| 03/21/2022 | 17,919              | 40,883                |  |
| 03/22/2022 | 18,066              | 37,274                |  |
| 03/23/2022 | 16,519              | 29,092                |  |
| 03/24/2022 | 17,724              | 41,524                |  |
| 03/25/2022 | 18,242              | 43,183                |  |
| 03/26/2022 | 16,660              | 30,254                |  |
| 03/27/2022 | 12,792              | 14,574                |  |
| 03/28/2022 | 14,605              | 32,885                |  |
| 03/29/2022 | 18,195              | 32,732                |  |
| 03/30/2022 | 20,401              | 28,962                |  |
| 03/31/2022 | 18,676              | 47,277                |  |
| 04/01/2022 | 18,382              | 39,281                |  |
| 04/02/2022 | 18,035              | 33,210                |  |
| 04/03/2022 | 13,351              | 14,029                |  |
|            |                     |                       |  |