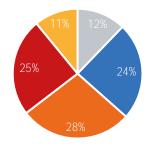

|            | Weekday | Average |
|------------|---------|---------|
| Morning    |         | 5,063   |
| Lunch      |         | 6,166   |
| Afternoon  |         | 5,870   |
| Early Ever | ning    | 6,042   |
| Evening    |         | 2,503   |