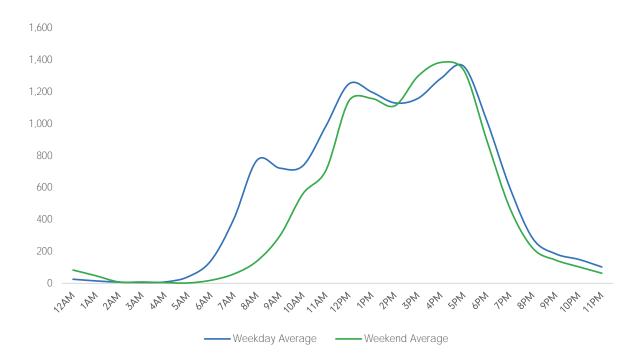

#### Pedestrian Counts by Location Group by Date

|            | 5th Ave at<br>38th St | 5th Ave at<br>42nd St | Lexington Ave<br>at 42nd St | 3rd Ave at<br>42nd St | Vanderbilt Ave<br>at 42nd St | 5th Ave at<br>45th St | Madison Ave<br>at 45th St | Lexington Ave<br>at 51st St |          |
|------------|-----------------------|-----------------------|-----------------------------|-----------------------|------------------------------|-----------------------|---------------------------|-----------------------------|----------|
| 02/28/2022 | 20,154                | 28,627                | 45,858                      | 14,085                | 18,035                       | 10,078                | 11,084                    | 18,370                      |          |
| 03/01/2022 | 24,427                | 32,226                | 42,553                      | 17,178                | 21,954                       | 12,638                | 13,964                    | 10,931                      |          |
| 03/02/2022 | 26,790                | 38,304                | 39,484                      | 19,623                | 25,334                       | 11,322                | 15,693                    | 14,653                      |          |
| 03/03/2022 | 24,009                | 34,040                | 51,031                      | 16,732                | 22,754                       | 14,740                | 14,467                    | 19,000                      |          |
| 03/04/2022 | 22,420                | 32,924                | 43,603                      | 14,704                | 22,639                       | 12,828                | 10,708                    | 15,860                      |          |
| 03/05/2022 | 21,165                | 33,081                | 31,284                      | 10,078                | 24,354                       | 7,946                 | 7,848                     | 9,272                       |          |
| 03/06/2022 | 16,790                | 25,370                | 27,326                      | 8,479                 | 18,995                       | 11,608                | 6,349                     | 9,225                       |          |
| 03/07/2022 | 22,860                | 33,194                | 53,411                      | 16,395                | 22,561                       | 11,916                | 13,942                    | 21,389                      |          |
| 03/08/2022 | 25,692                | 35,499                | 45,428                      | 17,711                | 23,545                       | 13,481                | 15,576                    | 11,666                      |          |
| 03/09/2022 | 17,335                | 26,854                | 26,854                      | 12,939                | 19,454                       | 8,406                 | 10,069                    | 9,964                       |          |
| 03/10/2022 | 27,441                | 42,820                | 60,480                      | 20,276                | 29,205                       | 15,839                | 16,164                    | 22,516                      |          |
| 03/11/2022 | 27,258                | 41,814                | 53,347                      | 18,003                | 29,462                       | 15,693                | 12,522                    | 19,404                      |          |
| 03/12/2022 | 12,962                | 21,769                | 22,474                      | 8,666                 | 19,357                       | 5,844                 | 4,931                     | 6,653                       |          |
| 03/13/2022 | 16,068                | 23,671                | 25,596                      | 8,139                 | 18,727                       | 11,009                | 5,753                     | 8,722                       |          |
| 03/14/2022 | 25,351                | 35,004                | 55,668                      | 16,563                | 24,280                       | 12,526                | 13,842                    | 22,287                      |          |
| 03/15/2022 | 30,526                | 45,870                | 53,600                      | 20,156                | 29,721                       | 15,910                | 17,881                    | 13,765                      |          |
| 03/16/2022 | 31,390                | 48,140                | 46,541                      | 22,902                | 32,377                       | 11,345                | 17,830                    | 17,270                      |          |
| 03/17/2022 | 30,802                | 48,243                | 72,043                      | 18,379                | 33,102                       | 18,673                | 27,324                    | 26,816                      |          |
| 03/18/2022 | 35,579                | 55,694                | 66,238                      | 21,858                | 34,619                       | 18,902                | 14,332                    | 24,090                      |          |
| 03/19/2022 | 29,501                | 36,706                | 42,954                      | 15,159                | 29,964                       | 12,044                | 10,081                    | 12,714                      |          |
| 03/20/2022 | 20,368                | 33,560                | 37,773                      | 15,080                | 27,054                       | 16,240                | 7,758                     | 12,873                      |          |
| 03/21/2022 | 26,178                | 38,922                | 59,351                      | 17,896                | 24,506                       | 13,354                | 14,310                    | 23,758                      |          |
| 03/22/2022 | 28,891                | 40,399                | 50,051                      | 19,800                | 27,492                       | 14,777                | 16,951                    | 12,846                      |          |
| 03/23/2022 | 25,416                | 38,946                | 39,293                      | 18,870                | 26,456                       | 10,978                | 16,691                    | 14,586                      |          |
| 03/24/2022 | 23,586                | 37,232                | 54,570                      | 16,675                | 23,737                       | 14,148                | 13,946                    | 20,315                      |          |
| 03/25/2022 | 29,176                | 45,337                | 57,698                      | 19,732                | 31,887                       | 16,469                | 13,903                    | 20,990                      |          |
| 03/26/2022 | 23,308                | 36,382                | 38,860                      | 13,835                | 29,740                       | 10,900                | 9,111                     | 11,501                      |          |
| 03/27/2022 | 17,027                | 26,508                | 30,236                      | 9,831                 | 21,790                       | 12,999                | 6,348                     | 10,302                      |          |
| 03/28/2022 | 20,030                | 31,139                | 47,728                      | 14,366                | 20,066                       | 10,745                | 11,682                    | 19,117                      |          |
| 03/29/2022 | 24,303                | 35,484                | 43,965                      | 17,556                | 24,151                       | 12,981                | 14,760                    | 11,282                      | חח       |
| 03/30/2022 | 25,728                | 38,238                | 39,125                      | 18,181                | 27,267                       | 10,937                | 16,070                    | 14,519                      | <u> </u> |

| 03/31/2022 | 27,228 | 40,128 | 62,134 | 19,544 | 26,954 | 16,108 | 16,050 | 23,133 |  |
|------------|--------|--------|--------|--------|--------|--------|--------|--------|--|
| 04/01/2022 | 25,852 | 37,597 | 52,492 | 18,896 | 29,018 | 14,983 | 13,348 | 19,092 |  |
| 04/02/2022 | 27,114 | 40,564 | 42,659 | 14,479 | 30,632 | 11,961 | 10,205 | 12,626 |  |
| 04/03/2022 | 16,131 | 24,760 | 29,053 | 9,465  | 20,875 | 12,226 | 5,691  | 9,795  |  |