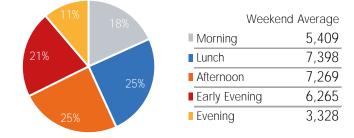

| Weekend Averag |           |  |  |  |
|----------------|-----------|--|--|--|
| Morning        | 3,592     |  |  |  |
| Lunch          | 7,176     |  |  |  |
| Afternoon      | 8,257     |  |  |  |
| Early Ever     | ing 7,208 |  |  |  |
| Evening        | 3,222     |  |  |  |
|                |           |  |  |  |