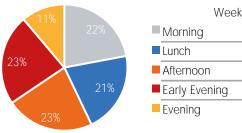

|            | Weekday | Average |
|------------|---------|---------|
| Morning    |         | 5,063   |
| Lunch      |         | 6,166   |
| Afternoon  |         | 5,870   |
| Early Ever | ning    | 6,042   |
| Evening    |         | 2,503   |