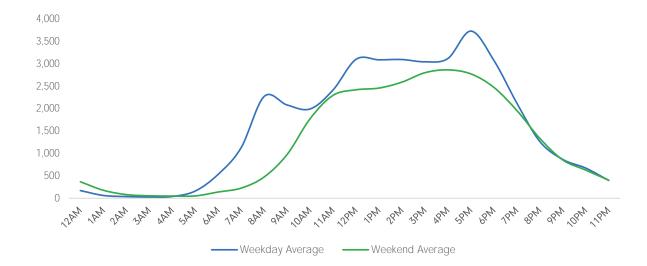

#### Average Pedestrian Counts by Weekday

\*counts for Grand Central Terminal are only for the entrance to Grand Central Terminal corner of Vanderbilt Ave and 42nd St