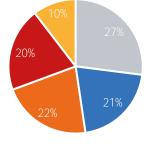

| Weekday Averag |       |  |  |  |
|----------------|-------|--|--|--|
| Morning        | 8,010 |  |  |  |
| Lunch          | 8,606 |  |  |  |
| Afternoon      | 9,259 |  |  |  |
| Early Evening  | 8,930 |  |  |  |
| Evening        | 3,203 |  |  |  |