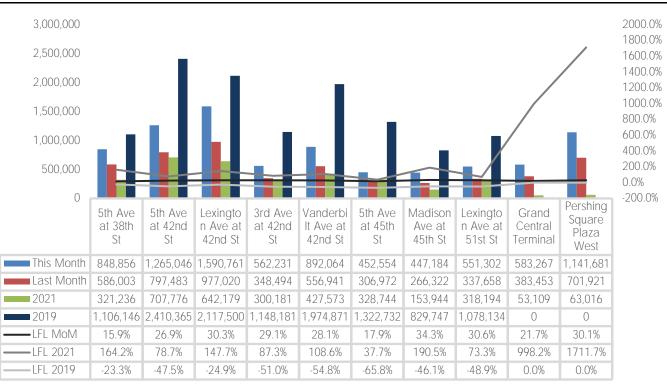

### 5th Ave at 38th St

| March Daily Average    | Monday<br>22, <b>9</b> 15 | Tuesday<br>26,768 | Wednesday<br>25,332 | Thursday<br>26,613 | Friday<br>28,057 | Saturday<br>22,810 | Sunday<br>17,277 |
|------------------------|---------------------------|-------------------|---------------------|--------------------|------------------|--------------------|------------------|
| February Daily Average | 18,451                    | 21,144            | 24,204              | 23,339             | 20,929           | 21,236             | 17,198           |
| MoM% Change            | 24.2%                     | 26.6%             | 4.7%                | 14.0%              | 34.1%            | 7.4%               | 0.5%             |
| 2021 Daily Average     | 9,206                     | 9,497             | 9,608               | 10,284             | 10,198           | 9,151              | 6,304            |
| % v 2021 Change        | 148.9%                    | 181.9%            | 163.7%              | 158.8%             | 175.1%           | 149.3%             | 174.1%           |
| 2019 Daily Average     | 32,708                    | 35,104            | 35,255              | 36,415             | 36,734           | 26,167             | 18,845           |
| % v 2019 Change        | -29.9%                    | -23.7%            | -28.1%              | -26.9%             | -23.6%           | -12.8%             | -8.3%            |

#### 5th Ave at 42nd St

| March Daily Average    | Monday<br>33,377 | Tuesday<br>37,896 | Wednesday<br>38,096 | Thursday<br>40,493 | Friday<br>42,673 | Saturday<br>33,700 | Sunday<br>26,774 |
|------------------------|------------------|-------------------|---------------------|--------------------|------------------|--------------------|------------------|
| February Daily Average | 25,461           | 27,831            | 36,125              | 29,896             | 28,234           | 31,056             | 20,769           |
| MoM% Change            | 31.1%            | 36.2%             | 5.5%                | 35.4%              | 51.1%            | 8.5%               | 28.9%            |
| 2021 Daily Average     | 20,870           | 20,708            | 21,016              | 20,038             | 22,304           | 22,070             | 14,549           |
| % v 2021 Change        | 59.9%            | 83.0%             | 81.3%               | 102.1%             | 91.3%            | 52.7%              | 84.0%            |
| 2019 Daily Average     | 69,224           | 74,399            | 78,322              | 79,346             | 77,205           | 63,243             | 40,334           |
| % v 2019 Change        | -51.8%           | -49.1%            | -51.4%              | -49.0%             | -44.7%           | -46.7%             | -33.6%           |

#### Lexington Ave at 42nd St

|                        | Monday | Tuesday | Wednesday | Thursday | Friday | Saturday | Sunday |
|------------------------|--------|---------|-----------|----------|--------|----------|--------|
| March Daily Average    | 52,403 | 47,119  | 38,259    | 60,052   | 54,676 | 35,646   | 29,997 |
| February Daily Average | 37,365 | 36,093  | 37,438    | 43,953   | 36,770 | 29,724   | 22,913 |
| MoM% Change            | 40.2%  | 30.6%   | 2.2%      | 36.6%    | 48.7%  | 19.9%    | 30.9%  |
| 2021 Daily Average     | 19,236 | 20,601  | 20,796    | 20,447   | 21,337 | 15,290   | 10,728 |
| % v 2021 Change        | 172.4% | 128.7%  | 84.0%     | 193.7%   | 156.2% | 133.1%   | 179.6% |
| 2019 Daily Average     | 61,725 | 66,618  | 68,802    | 71,015   | 69,843 | 50,359   | 35,138 |
| % v 2019 Change        | -15.1% | -29.3%  | -44.4%    | -15.4%   | -21.7% | -29.2%   | -14.6% |

#### 3rd Ave at 42nd St

| March Daily Average    | Monday<br>15,861 | Tuesday<br>18,480 | Wednesday<br>18,503 | Thursday<br>18,321 | Friday<br>18,639 | Saturday<br>12,443 | Sunday<br>10,199 |
|------------------------|------------------|-------------------|---------------------|--------------------|------------------|--------------------|------------------|
| February Daily Average | 12,734           | 14,237            | 16,196              | 14,718             | 12,666           | 9,377              | 7,196            |
| MoM% Change            | 24.6%            | 29.8%             | 14.2%               | 24.5%              | 47.2%            | 32.7%              | 41.7%            |
| 2021 Daily Average     | 9,749            | 9,535             | 10,182              | 10,276             | 9,566            | 6,093              | 4,635            |
| % v 2021 Change        | 62.7%            | 93.8%             | 81.7%               | 78.3%              | 94.8%            | 104.2%             | 120.0%           |
| 2019 Daily Average     | 38,566           | 40,489            | 40,453              | 38,770             | 37,855           | 18,707             | 14,797           |
| % v 2019 Change        | -58.9%           | -54.4%            | -54.3%              | -52.7%             | -50.8%           | -33.5%             | -31.1%           |

#### Vanderbilt Ave at 42nd St

|                        | Monday | Tuesday | Wednesday | Thursday | Friday | Saturday | Sunday |
|------------------------|--------|---------|-----------|----------|--------|----------|--------|
| March Daily Average    | 21,890 | 25,373  | 26,178    | 27,150   | 29,525 | 26,809   | 21,488 |
| February Daily Average | 16,799 | 17,812  | 22,595    | 20,384   | 21,384 | 23,688   | 16,574 |
| MoM% Change            | 30.3%  | 42.4%   | 15.9%     | 33.2%    | 38.1%  | 13.2%    | 29.7%  |
| 2021 Daily Average     | 12,224 | 12,073  | 12,815    | 12,784   | 15,690 | 11,630   | 8,298  |
| % v 2021 Change        | 79.1%  | 110.2%  | 104.3%    | 112.4%   | 88.2%  | 130.5%   | 159.0% |
| 2019 Daily Average     | 54,696 | 58,854  | 61,096    | 61,475   | 62,569 | 56,918   | 39,366 |
| % v 2019 Change        | -60.0% | -56.9%  | -57.2%    | -55.8%   | -52.8% | -52.9%   | -45.4% |

#### 5th Ave at 45th St

| March Daily Average    | Monday<br>11,724 | Tuesday<br>13, <b>957</b> | Wednesday<br>10,598 | Thursday<br>15,902 | Friday<br>15,775 | Saturday<br>9,739 | Sunday<br>12,816 |
|------------------------|------------------|---------------------------|---------------------|--------------------|------------------|-------------------|------------------|
| February Daily Average | 9,177            | 12,258                    | 13,410              | 13,107             | 11,743           | 7,347             | 9,702            |
| MoM% Change            | 27.8%            | 13.9%                     | -21.0%              | 21.3%              | 34.3%            | 32.6%             | 32.1%            |
| 2021 Daily Average     | 9,215            | 10,619                    | 10,093              | 10,485             | 9,885            | 9,011             | 6,440            |
| % v 2021 Change        | 27.2%            | 31.4%                     | 5.0%                | 51.7%              | 59.6%            | 8.1%              | 99.0%            |
| 2019 Daily Average     | 37,676           | 39,677                    | 40,605              | 41,602             | 43,338           | 35,991            | 25,658           |
| % v 2019 Change        | -68.9%           | -64.8%                    | -73.9%              | -61.8%             | -63.6%           | -72.9%            | -50.0%           |

#### Madison Ave at 45th St

| March Daily Average    | Monday<br>12,972 | Tuesday<br>15,826 | Wednesday<br>15.271 | Thursday<br>17,590 | Friday<br>12,963 | Saturday<br>8,435 | Sunday<br>6,380 |
|------------------------|------------------|-------------------|---------------------|--------------------|------------------|-------------------|-----------------|
| February Daily Average | 8,199            | 11,022            | 14,142              | 11,666             | 9,103            | 7,414             | 5,035           |
| , , , ,                |                  |                   |                     |                    |                  |                   |                 |
| MoM% Change            | 58.2%            | 43.6%             | 8.0%                | 50.8%              | 42.4%            | 13.8%             | 26.7%           |
| 2021 Daily Average     | 4,875            | 5,279             | 5,803               | 4,585              | 4,716            | 3,445             | 2,086           |
| % v 2021 Change        | 166.1%           | 199.8%            | 163.2%              | 283.7%             | 174.8%           | 144.8%            | 205.8%          |
| 2019 Daily Average     | 25,385           | 28,005            | 29,442              | 29,507             | 27,711           | 17,047            | 8,852           |
| % v 2019 Change        | -48.9%           | -43.5%            | -48.1%              | -40.4%             | -53.2%           | -50.5%            | -27.9%          |

#### Lexington Ave at 51st St

| March Daily Average    | Monday<br>20,984 | Tuesday<br>12,098 | Wednesday<br>14,198 | Thursday<br>22,356 | Friday<br>19,887 | Saturday<br>10,553 | Sunday<br>10,183 |
|------------------------|------------------|-------------------|---------------------|--------------------|------------------|--------------------|------------------|
| February Daily Average | 14,973           | 9,269             | 13,880              | 16,367             | 13,377           | 8,809              | 7,741            |
| MoM% Change            | 40.2%            | 30.5%             | 2.3%                | 36.6%              | 48.7%            | 19.8%              | 31.6%            |
| 2021 Daily Average     | 10,573           | 11,015            | 10,408              | 9,993              | 9,709            | 6,889              | 5,052            |
| % v 2021 Change        | 98.5%            | 9.8%              | 36.4%               | 123.7%             | 104.8%           | 53.2%              | 101.6%           |
| 2019 Daily Average     | 33,869           | 37,019            | 39,211              | 39,574             | 35,745           | 17,753             | 12,456           |
| % v 2019 Change        | -38.0%           | -67.3%            | -63.8%              | -43.5%             | -44.4%           | -40.6%             | -18.2%           |

| Grand Central Terminal *counts for this location are only for the entrance to Grand Central Terminal corner of Vanderbilt Ave and 42nd |        |         |           |          |        |          | 42nd   |  |
|----------------------------------------------------------------------------------------------------------------------------------------|--------|---------|-----------|----------|--------|----------|--------|--|
|                                                                                                                                        | Monday | Tuesday | Wednesday | Thursday | Fridav | Saturday | Sunday |  |
| March Daily Average                                                                                                                    | 15,346 | 17,618  | 18,495    | 18,976   | 17,942 | 15,641   | 12,636 |  |
| February Daily Average                                                                                                                 | 12,025 | 12,854  | 15,468    | 15,015   | 14,708 | 14,406   | 11,389 |  |
| MoM% Change                                                                                                                            | 27.6%  | 37.1%   | 19.6%     | 26.4%    | 22.0%  | 8.6%     | 10.9%  |  |

#### Pershing Square Plaza West

|                        | Monday | Tuesday | Wednesday | Thursday | Friday | Saturday | Sunday |
|------------------------|--------|---------|-----------|----------|--------|----------|--------|
| March Daily Average    | 36,100 | 35,088  | 28,324    | 45,693   | 40,915 | 27,753   | 14,463 |
| February Daily Average | 25,742 | 26,875  | 27,714    | 33,440   | 27,515 | 23,147   | 11,047 |
| MoM% Change            | 40.2%  | 30.6%   | 2.2%      | 36.6%    | 48.7%  | 19.9%    | 30.9%  |