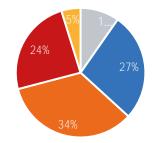

|            | Weekday | Average |
|------------|---------|---------|
| Morning    |         | 5,063   |
| Lunch      |         | 6,166   |
| Afternoon  |         | 5,870   |
| Early Ever | ning    | 6,042   |
| Evening    |         | 2,503   |

| Average |
|---------|
| 2,377   |
| 4,784   |
| 5,582   |
| 4,489   |
| 2,248   |
|         |