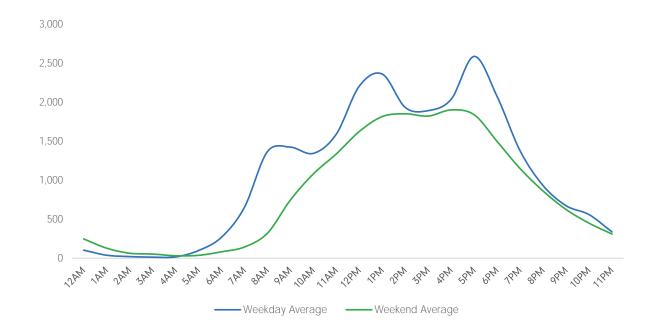

|            | Weekday | Average |
|------------|---------|---------|
| Morning    |         | 5,063   |
| Lunch      |         | 6,166   |
| Afternoon  |         | 5,870   |
| Early Ever | ning    | 6,042   |
| Evening    |         | 2,503   |

| Average |
|---------|
| 2,377   |
| 4,784   |
| 5,582   |
| 4,489   |
| 2,248   |
|         |

| Weekday Averag |       |  |  |  |
|----------------|-------|--|--|--|
| Morning        | 8,010 |  |  |  |
| Lunch          | 8,606 |  |  |  |
| Afternoon      | 9,259 |  |  |  |
| Early Evening  | 8,930 |  |  |  |
| Evening        | 3,203 |  |  |  |

| Weekend Averag |           |  |  |  |
|----------------|-----------|--|--|--|
| Morning        | 3,592     |  |  |  |
| Lunch          | 7,176     |  |  |  |
| Afternoon      | 8,257     |  |  |  |
| Early Ever     | ing 7,208 |  |  |  |
| Evening        | 3,222     |  |  |  |
|                |           |  |  |  |

| ١           | Neekday Average |
|-------------|-----------------|
| Morning     | 13,274          |
| Lunch       | 10,137          |
| Afternoon   | 10,665          |
| Early Eveni | ng 9,929        |
| Evening     | 5,117           |

| Weekday Aver  |       |  |  |  |  |
|---------------|-------|--|--|--|--|
| Morning       | 4,885 |  |  |  |  |
| Lunch         | 3,530 |  |  |  |  |
| Afternoon     | 3,739 |  |  |  |  |
| Early Evening | 3,861 |  |  |  |  |
| Evening       | 1,677 |  |  |  |  |

| Weekend Avera |       |  |  |  |
|---------------|-------|--|--|--|
| Morning       | 2,103 |  |  |  |
| Lunch         | 2,524 |  |  |  |
| Afternoon     | 2,610 |  |  |  |
| Early Evening | 2,087 |  |  |  |
| Evening       | 1,420 |  |  |  |

| Weekday | Average |  |
|---------|---------|--|
|         | 5,574   |  |
|         | 5,269   |  |
|         | 5,724   |  |
| ing     | 5,879   |  |
|         | 2,821   |  |

| nd Average |
|------------|
| 3,153      |
| 5,617      |
| 5,856      |
| 5,048      |
| 3,007      |
|            |

| We            | ekday Average |
|---------------|---------------|
| Morning       | 2,780         |
| Lunch         | 3,436         |
| Afternoon     | 3,575         |
| Early Evening | 2,978         |
| Evening       | 718           |

| Weekend       | Average |
|---------------|---------|
| Morning       | 1,080   |
| Lunch         | 3,012   |
| Afternoon     | 3,796   |
| Early Evening | 2,702   |
| Evening       | 533     |
| , ,           |         |

| Weekda        | y Average |
|---------------|-----------|
| Morning       | 3,422     |
| Lunch         | 8,606     |
| Afternoon     | 9,259     |
| Early Evening | 8,930     |
| Evening       | 3,203     |

| Weekday       | Average |
|---------------|---------|
| Morning       | 5,594   |
| Lunch         | 3,914   |
| Afternoon     | 4,035   |
| Early Evening | 3,323   |
| Evening       | 665     |

| eekend Average |
|----------------|
| 2,622          |
| 2,381          |
| 2,533          |
| g 1,790        |
| 790            |
|                |

| Weekday       | y Average |
|---------------|-----------|
| Morning       | 2,967     |
| Lunch         | 3,064     |
| Afternoon     | 4,072     |
| Early Evening | 4,921     |
| Evening       | 2,239     |

| ١           | Neekend Average |
|-------------|-----------------|
| Morning     | 1,748           |
| Lunch       | 2,969           |
| Afternoon   | 3,445           |
| Early Eveni | ng 3,078        |
| Evening     | 2,099           |
|             |                 |

| Weel          | kday Average |
|---------------|--------------|
| Morning       | 8,990        |
| Lunch         | 7,699        |
| Afternoon     | 8,352        |
| Early Evening | 7,960        |
| Evening       | 3,560        |

| Weekend       | d Average |
|---------------|-----------|
| Morning       | 3,597     |
| Lunch         | 5,106     |
| Afternoon     | 5,312     |
| Early Evening | 4,457     |
| Evening       | 1,241     |