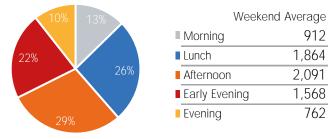

| Weekend Averag |           |  |  |  |
|----------------|-----------|--|--|--|
| Morning        | 3,592     |  |  |  |
| Lunch          | 7,176     |  |  |  |
| Afternoon      | 8,257     |  |  |  |
| Early Ever     | ing 7,208 |  |  |  |
| Evening        | 3,222     |  |  |  |
|                |           |  |  |  |