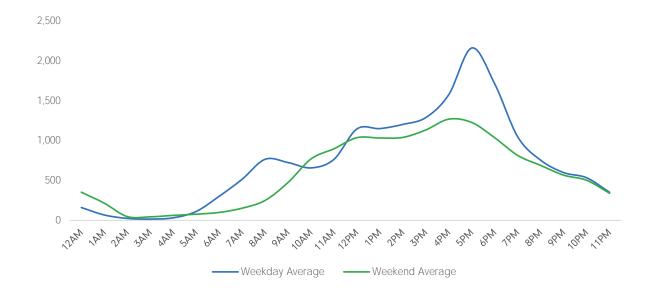

#### Average Pedestrian Counts by Weekday

\*counts for Grand Central Terminal are only for the entrance to Grand Central Terminal corner of Vanderbilt Ave and 42nd St