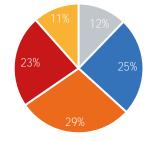

| Weekday Averag |       |  |  |  |
|----------------|-------|--|--|--|
| Morning        | 8,010 |  |  |  |
| Lunch          | 8,606 |  |  |  |
| Afternoon      | 9,259 |  |  |  |
| Early Evening  | 8,930 |  |  |  |
| Evening        | 3,203 |  |  |  |

| Weekend Averag |           |  |  |  |
|----------------|-----------|--|--|--|
| Morning        | 3,592     |  |  |  |
| Lunch          | 7,176     |  |  |  |
| Afternoon      | 8,257     |  |  |  |
| Early Ever     | ing 7,208 |  |  |  |
| Evening        | 3,222     |  |  |  |
|                |           |  |  |  |