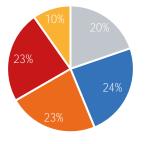

|            | Weekday | Average |
|------------|---------|---------|
| Morning    |         | 5,063   |
| Lunch      |         | 6,166   |
| Afternoon  |         | 5,870   |
| Early Ever | ning    | 6,042   |
| Evening    |         | 2,503   |

| Average |
|---------|
| 2,377   |
| 4,784   |
| 5,582   |
| 4,489   |
| 2,248   |
|         |