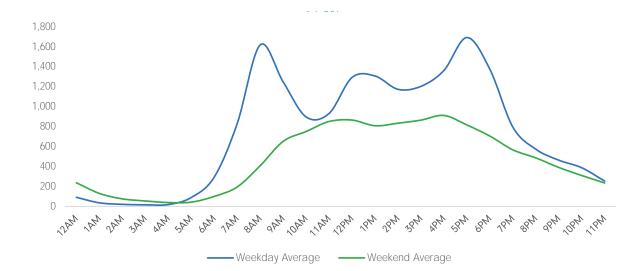

#### Average Pedestrian Counts by Weekday

\*counts for Grand Central Terminal are only for the entrance to Grand Central Terminal corner of Vanderbilt Ave and 42nd St

|            | Weekday | Average |
|------------|---------|---------|
| Morning    |         | 5,063   |
| Lunch      |         | 6,166   |
| Afternoon  |         | 5,870   |
| Early Ever | ning    | 6,042   |
| Evening    |         | 2,503   |

| Average |
|---------|
| 2,377   |
| 4,784   |
| 5,582   |
| 4,489   |
| 2,248   |
|         |