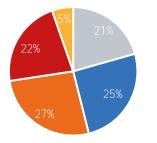

| Weel          | kday Average |
|---------------|--------------|
| Morning       | 8,990        |
| Lunch         | 7,699        |
| Afternoon     | 8,352        |
| Early Evening | 7,960        |
| Evening       | 3,560        |