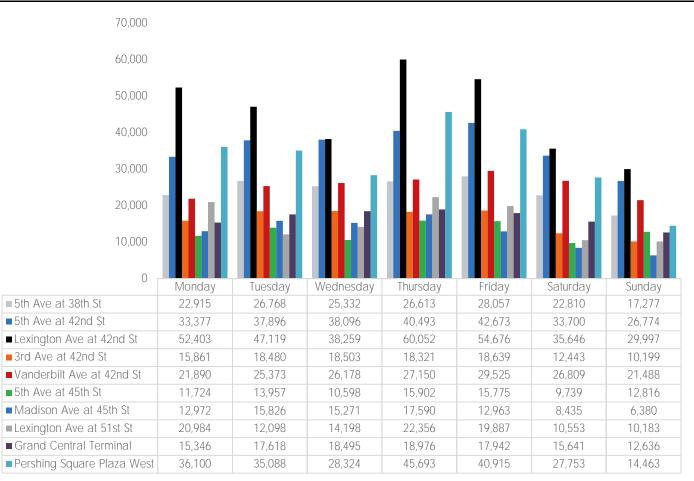

#### Average Pedestrian Counts by Weekday

\*counts for Grand Central Terminal are only for the entrance to Grand Central Terminal corner of Vanderbilt Ave and 42nd St

### 5th Ave at 38th St

| March Daily Average    | Monday<br>22, <b>9</b> 15 | Tuesday<br>26,768 | Wednesday<br>25,332 | Thursday<br>26,613 | Friday<br>28,057 | Saturday<br>22,810 | Sunday<br>17,277 |
|------------------------|---------------------------|-------------------|---------------------|--------------------|------------------|--------------------|------------------|
| February Daily Average | 18,451                    | 21,144            | 24,204              | 23,339             | 20,929           | 21,236             | 17,198           |
| MoM% Change            | 24.2%                     | 26.6%             | 4.7%                | 14.0%              | 34.1%            | 7.4%               | 0.5%             |
| 2021 Daily Average     | 9,206                     | 9,497             | 9,608               | 10,284             | 10,198           | 9,151              | 6,304            |
| % v 2021 Change        | 148.9%                    | 181.9%            | 163.7%              | 158.8%             | 175.1%           | 149.3%             | 174.1%           |
| 2019 Daily Average     | 32,708                    | 35,104            | 35,255              | 36,415             | 36,734           | 26,167             | 18,845           |
| % v 2019 Change        | -29.9%                    | -23.7%            | -28.1%              | -26.9%             | -23.6%           | -12.8%             | -8.3%            |

#### 5th Ave at 42nd St

| March Daily Average    | Monday<br>33,377 | Tuesday<br>37,896 | Wednesday<br>38,096 | Thursday<br>40,493 | Friday<br>42,673 | Saturday<br>33,700 | Sunday<br>26,774 |
|------------------------|------------------|-------------------|---------------------|--------------------|------------------|--------------------|------------------|
| February Daily Average | 25,461           | 27,831            | 36,125              | 29,896             | 28,234           | 31,056             | 20,769           |
| MoM% Change            | 31.1%            | 36.2%             | 5.5%                | 35.4%              | 51.1%            | 8.5%               | 28.9%            |
| 2021 Daily Average     | 20,870           | 20,708            | 21,016              | 20,038             | 22,304           | 22,070             | 14,549           |
| % v 2021 Change        | 59.9%            | 83.0%             | 81.3%               | 102.1%             | 91.3%            | 52.7%              | 84.0%            |
| 2019 Daily Average     | 69,224           | 74,399            | 78,322              | 79,346             | 77,205           | 63,243             | 40,334           |
| % v 2019 Change        | -51.8%           | -49.1%            | -51.4%              | -49.0%             | -44.7%           | -46.7%             | -33.6%           |

#### Lexington Ave at 42nd St

|                        | Monday | Tuesday | Wednesday | Thursday | Friday | Saturday | Sunday |
|------------------------|--------|---------|-----------|----------|--------|----------|--------|
| March Daily Average    | 52,403 | 47,119  | 38,259    | 60,052   | 54,676 | 35,646   | 29,997 |
| February Daily Average | 37,365 | 36,093  | 37,438    | 43,953   | 36,770 | 29,724   | 22,913 |
| MoM% Change            | 40.2%  | 30.6%   | 2.2%      | 36.6%    | 48.7%  | 19.9%    | 30.9%  |
| 2021 Daily Average     | 19,236 | 20,601  | 20,796    | 20,447   | 21,337 | 15,290   | 10,728 |
| % v 2021 Change        | 172.4% | 128.7%  | 84.0%     | 193.7%   | 156.2% | 133.1%   | 179.6% |
| 2019 Daily Average     | 61,725 | 66,618  | 68,802    | 71,015   | 69,843 | 50,359   | 35,138 |
| % v 2019 Change        | -15.1% | -29.3%  | -44.4%    | -15.4%   | -21.7% | -29.2%   | -14.6% |

#### 3rd Ave at 42nd St

| March Daily Average    | Monday<br>15,861 | Tuesday<br>18,480 | Wednesday<br>18,503 | Thursday<br>18,321 | Friday<br>18,639 | Saturday<br>12,443 | Sunday<br>10,199 |
|------------------------|------------------|-------------------|---------------------|--------------------|------------------|--------------------|------------------|
| February Daily Average | 12,734           | 14,237            | 16,196              | 14,718             | 12,666           | 9,377              | 7,196            |
| MoM% Change            | 24.6%            | 29.8%             | 14.2%               | 24.5%              | 47.2%            | 32.7%              | 41.7%            |
| 2021 Daily Average     | 9,749            | 9,535             | 10,182              | 10,276             | 9,566            | 6,093              | 4,635            |
| % v 2021 Change        | 62.7%            | 93.8%             | 81.7%               | 78.3%              | 94.8%            | 104.2%             | 120.0%           |
| 2019 Daily Average     | 38,566           | 40,489            | 40,453              | 38,770             | 37,855           | 18,707             | 14,797           |
| % v 2019 Change        | -58.9%           | -54.4%            | -54.3%              | -52.7%             | -50.8%           | -33.5%             | -31.1%           |

#### Vanderbilt Ave at 42nd St

|                        | Monday | Tuesday | Wednesday | Thursday | Friday | Saturday | Sunday |
|------------------------|--------|---------|-----------|----------|--------|----------|--------|
| March Daily Average    | 21,890 | 25,373  | 26,178    | 27,150   | 29,525 | 26,809   | 21,488 |
| February Daily Average | 16,799 | 17,812  | 22,595    | 20,384   | 21,384 | 23,688   | 16,574 |
| MoM% Change            | 30.3%  | 42.4%   | 15.9%     | 33.2%    | 38.1%  | 13.2%    | 29.7%  |
| 2021 Daily Average     | 12,224 | 12,073  | 12,815    | 12,784   | 15,690 | 11,630   | 8,298  |
| % v 2021 Change        | 79.1%  | 110.2%  | 104.3%    | 112.4%   | 88.2%  | 130.5%   | 159.0% |
| 2019 Daily Average     | 54,696 | 58,854  | 61,096    | 61,475   | 62,569 | 56,918   | 39,366 |
| % v 2019 Change        | -60.0% | -56.9%  | -57.2%    | -55.8%   | -52.8% | -52.9%   | -45.4% |

#### 5th Ave at 45th St

| March Daily Average    | Monday<br>11,724 | Tuesday<br>13, <b>957</b> | Wednesday<br>10,598 | Thursday<br>15,902 | Friday<br>15,775 | Saturday<br>9,739 | Sunday<br>12,816 |
|------------------------|------------------|---------------------------|---------------------|--------------------|------------------|-------------------|------------------|
| February Daily Average | 9,177            | 12,258                    | 13,410              | 13,107             | 11,743           | 7,347             | 9,702            |
| MoM% Change            | 27.8%            | 13.9%                     | -21.0%              | 21.3%              | 34.3%            | 32.6%             | 32.1%            |
| 2021 Daily Average     | 9,215            | 10,619                    | 10,093              | 10,485             | 9,885            | 9,011             | 6,440            |
| % v 2021 Change        | 27.2%            | 31.4%                     | 5.0%                | 51.7%              | 59.6%            | 8.1%              | 99.0%            |
| 2019 Daily Average     | 37,676           | 39,677                    | 40,605              | 41,602             | 43,338           | 35,991            | 25,658           |
| % v 2019 Change        | -68.9%           | -64.8%                    | -73.9%              | -61.8%             | -63.6%           | -72.9%            | -50.0%           |

#### Madison Ave at 45th St

| March Daily Average    | Monday<br>12,972 | Tuesday<br>15,826 | Wednesday<br>15.271 | Thursday<br>17,590 | Friday<br>12,963 | Saturday<br>8,435 | Sunday<br>6,380 |
|------------------------|------------------|-------------------|---------------------|--------------------|------------------|-------------------|-----------------|
| February Daily Average | 8,199            | 11,022            | 14,142              | 11,666             | 9,103            | 7,414             | 5,035           |
| , , , ,                |                  |                   |                     |                    |                  |                   |                 |
| MoM% Change            | 58.2%            | 43.6%             | 8.0%                | 50.8%              | 42.4%            | 13.8%             | 26.7%           |
| 2021 Daily Average     | 4,875            | 5,279             | 5,803               | 4,585              | 4,716            | 3,445             | 2,086           |
| % v 2021 Change        | 166.1%           | 199.8%            | 163.2%              | 283.7%             | 174.8%           | 144.8%            | 205.8%          |
| 2019 Daily Average     | 25,385           | 28,005            | 29,442              | 29,507             | 27,711           | 17,047            | 8,852           |
| % v 2019 Change        | -48.9%           | -43.5%            | -48.1%              | -40.4%             | -53.2%           | -50.5%            | -27.9%          |

#### Lexington Ave at 51st St

| March Daily Average    | Monday<br>20,984 | Tuesday<br>12,098 | Wednesday<br>14,198 | Thursday<br>22,356 | Friday<br>19,887 | Saturday<br>10,553 | Sunday<br>10,183 |
|------------------------|------------------|-------------------|---------------------|--------------------|------------------|--------------------|------------------|
| February Daily Average | 14,973           | 9,269             | 13,880              | 16,367             | 13,377           | 8,809              | 7,741            |
| MoM% Change            | 40.2%            | 30.5%             | 2.3%                | 36.6%              | 48.7%            | 19.8%              | 31.6%            |
| 2021 Daily Average     | 10,573           | 11,015            | 10,408              | 9,993              | 9,709            | 6,889              | 5,052            |
| % v 2021 Change        | 98.5%            | 9.8%              | 36.4%               | 123.7%             | 104.8%           | 53.2%              | 101.6%           |
| 2019 Daily Average     | 33,869           | 37,019            | 39,211              | 39,574             | 35,745           | 17,753             | 12,456           |
| % v 2019 Change        | -38.0%           | -67.3%            | -63.8%              | -43.5%             | -44.4%           | -40.6%             | -18.2%           |

| Grand Central Terminal *counts for this location are only for the entrance to Grand Central Terminal corner of Vanderbilt Ave and 42nd |        |         |           |          |        |          | 42nd   |  |
|----------------------------------------------------------------------------------------------------------------------------------------|--------|---------|-----------|----------|--------|----------|--------|--|
|                                                                                                                                        | Monday | Tuesday | Wednesday | Thursday | Fridav | Saturday | Sunday |  |
| March Daily Average                                                                                                                    | 15,346 | 17,618  | 18,495    | 18,976   | 17,942 | 15,641   | 12,636 |  |
| February Daily Average                                                                                                                 | 12,025 | 12,854  | 15,468    | 15,015   | 14,708 | 14,406   | 11,389 |  |
| MoM% Change                                                                                                                            | 27.6%  | 37.1%   | 19.6%     | 26.4%    | 22.0%  | 8.6%     | 10.9%  |  |

#### Pershing Square Plaza West

|                        | Monday | Tuesday | Wednesday | Thursday | Friday | Saturday | Sunday |
|------------------------|--------|---------|-----------|----------|--------|----------|--------|
| March Daily Average    | 36,100 | 35,088  | 28,324    | 45,693   | 40,915 | 27,753   | 14,463 |
| February Daily Average | 25,742 | 26,875  | 27,714    | 33,440   | 27,515 | 23,147   | 11,047 |
| MoM% Change            | 40.2%  | 30.6%   | 2.2%      | 36.6%    | 48.7%  | 19.9%    | 30.9%  |