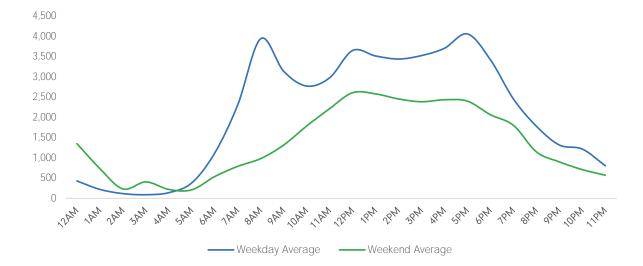

#### Average Pedestrian Counts by Weekday

\*counts for Grand Central Terminal are only for the entrance to Grand Central Terminal corner of Vanderbilt Ave and 42nd St