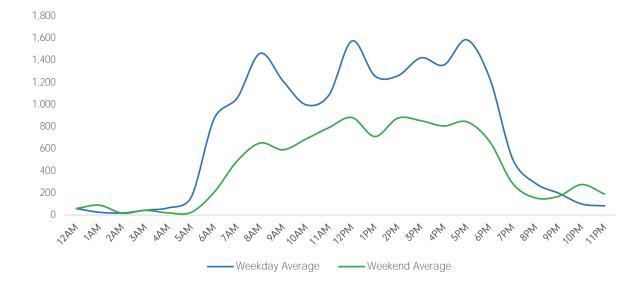

#### Average Pedestrian Counts by Weekday

\*counts for Grand Central Terminal are only for the entrance to Grand Central Terminal corner of Vanderbilt Ave and 42nd St