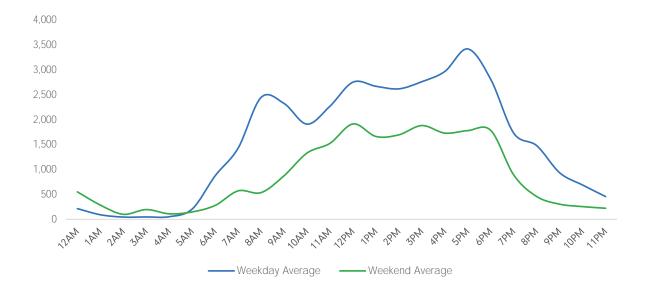

#### Average Pedestrian Counts by Weekday

\*counts for Grand Central Terminal are only for the entrance to Grand Central Terminal corner of Vanderbilt Ave and 42nd St