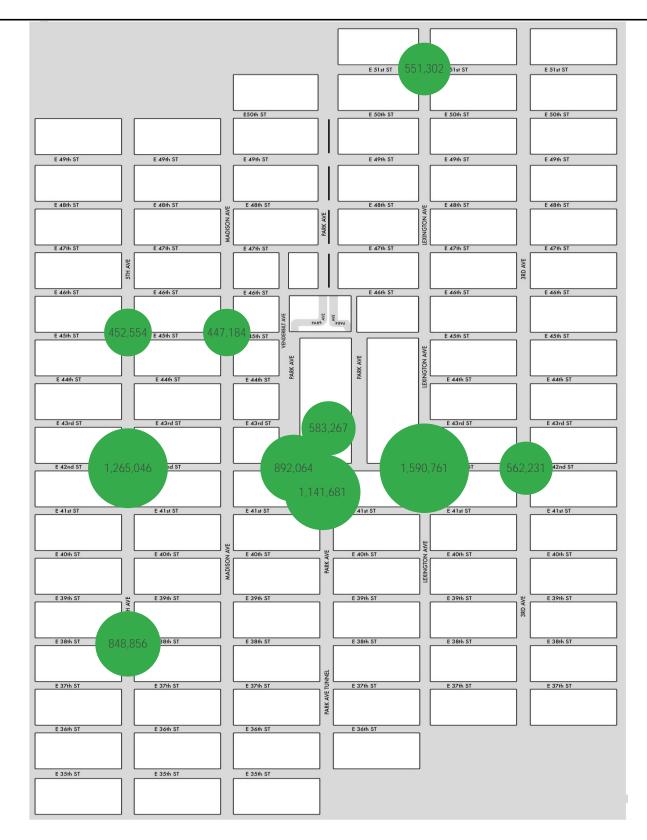

### 5th Ave at 38th St

| March Daily Average    | Monday<br>22, <b>9</b> 15 | Tuesday<br>26,768 | Wednesday<br>25,332 | Thursday<br>26,613 | Friday<br>28,057 | Saturday<br>22,810 | Sunday<br>17,277 |
|------------------------|---------------------------|-------------------|---------------------|--------------------|------------------|--------------------|------------------|
| February Daily Average | 18,451                    | 21,144            | 24,204              | 23,339             | 20,929           | 21,236             | 17,198           |
| MoM% Change            | 24.2%                     | 26.6%             | 4.7%                | 14.0%              | 34.1%            | 7.4%               | 0.5%             |
| 2021 Daily Average     | 9,206                     | 9,497             | 9,608               | 10,284             | 10,198           | 9,151              | 6,304            |
| % v 2021 Change        | 148.9%                    | 181.9%            | 163.7%              | 158.8%             | 175.1%           | 149.3%             | 174.1%           |
| 2019 Daily Average     | 32,708                    | 35,104            | 35,255              | 36,415             | 36,734           | 26,167             | 18,845           |
| % v 2019 Change        | -29.9%                    | -23.7%            | -28.1%              | -26.9%             | -23.6%           | -12.8%             | -8.3%            |

#### 5th Ave at 42nd St

| March Daily Average    | Monday<br>33,377 | Tuesday<br>37,896 | Wednesday<br>38,096 | Thursday<br>40,493 | Friday<br>42,673 | Saturday<br>33,700 | Sunday<br>26,774 |
|------------------------|------------------|-------------------|---------------------|--------------------|------------------|--------------------|------------------|
| February Daily Average | 25,461           | 27,831            | 36,125              | 29,896             | 28,234           | 31,056             | 20,769           |
| MoM% Change            | 31.1%            | 36.2%             | 5.5%                | 35.4%              | 51.1%            | 8.5%               | 28.9%            |
| 2021 Daily Average     | 20,870           | 20,708            | 21,016              | 20,038             | 22,304           | 22,070             | 14,549           |
| % v 2021 Change        | 59.9%            | 83.0%             | 81.3%               | 102.1%             | 91.3%            | 52.7%              | 84.0%            |
| 2019 Daily Average     | 69,224           | 74,399            | 78,322              | 79,346             | 77,205           | 63,243             | 40,334           |
| % v 2019 Change        | -51.8%           | -49.1%            | -51.4%              | -49.0%             | -44.7%           | -46.7%             | -33.6%           |

#### Lexington Ave at 42nd St

|                        | Monday | Tuesday | Wednesday | Thursday | Friday | Saturday | Sunday |
|------------------------|--------|---------|-----------|----------|--------|----------|--------|
| March Daily Average    | 52,403 | 47,119  | 38,259    | 60,052   | 54,676 | 35,646   | 29,997 |
| February Daily Average | 37,365 | 36,093  | 37,438    | 43,953   | 36,770 | 29,724   | 22,913 |
| MoM% Change            | 40.2%  | 30.6%   | 2.2%      | 36.6%    | 48.7%  | 19.9%    | 30.9%  |
| 2021 Daily Average     | 19,236 | 20,601  | 20,796    | 20,447   | 21,337 | 15,290   | 10,728 |
| % v 2021 Change        | 172.4% | 128.7%  | 84.0%     | 193.7%   | 156.2% | 133.1%   | 179.6% |
| 2019 Daily Average     | 61,725 | 66,618  | 68,802    | 71,015   | 69,843 | 50,359   | 35,138 |
| % v 2019 Change        | -15.1% | -29.3%  | -44.4%    | -15.4%   | -21.7% | -29.2%   | -14.6% |

#### 3rd Ave at 42nd St

| March Daily Average    | Monday<br>15,861 | Tuesday<br>18,480 | Wednesday<br>18,503 | Thursday<br>18,321 | Friday<br>18,639 | Saturday<br>12,443 | Sunday<br>10,199 |
|------------------------|------------------|-------------------|---------------------|--------------------|------------------|--------------------|------------------|
| February Daily Average | 12,734           | 14,237            | 16,196              | 14,718             | 12,666           | 9,377              | 7,196            |
| MoM% Change            | 24.6%            | 29.8%             | 14.2%               | 24.5%              | 47.2%            | 32.7%              | 41.7%            |
| 2021 Daily Average     | 9,749            | 9,535             | 10,182              | 10,276             | 9,566            | 6,093              | 4,635            |
| % v 2021 Change        | 62.7%            | 93.8%             | 81.7%               | 78.3%              | 94.8%            | 104.2%             | 120.0%           |
| 2019 Daily Average     | 38,566           | 40,489            | 40,453              | 38,770             | 37,855           | 18,707             | 14,797           |
| % v 2019 Change        | -58.9%           | -54.4%            | -54.3%              | -52.7%             | -50.8%           | -33.5%             | -31.1%           |

#### Vanderbilt Ave at 42nd St

|                        | Monday | Tuesday | Wednesday | Thursday | Friday | Saturday | Sunday |
|------------------------|--------|---------|-----------|----------|--------|----------|--------|
| March Daily Average    | 21,890 | 25,373  | 26,178    | 27,150   | 29,525 | 26,809   | 21,488 |
| February Daily Average | 16,799 | 17,812  | 22,595    | 20,384   | 21,384 | 23,688   | 16,574 |
| MoM% Change            | 30.3%  | 42.4%   | 15.9%     | 33.2%    | 38.1%  | 13.2%    | 29.7%  |
| 2021 Daily Average     | 12,224 | 12,073  | 12,815    | 12,784   | 15,690 | 11,630   | 8,298  |
| % v 2021 Change        | 79.1%  | 110.2%  | 104.3%    | 112.4%   | 88.2%  | 130.5%   | 159.0% |
| 2019 Daily Average     | 54,696 | 58,854  | 61,096    | 61,475   | 62,569 | 56,918   | 39,366 |
| % v 2019 Change        | -60.0% | -56.9%  | -57.2%    | -55.8%   | -52.8% | -52.9%   | -45.4% |

#### 5th Ave at 45th St

| March Daily Average    | Monday<br>11,724 | Tuesday<br>13, <b>957</b> | Wednesday<br>10,598 | Thursday<br>15,902 | Friday<br>15,775 | Saturday<br>9,739 | Sunday<br>12,816 |
|------------------------|------------------|---------------------------|---------------------|--------------------|------------------|-------------------|------------------|
| February Daily Average | 9,177            | 12,258                    | 13,410              | 13,107             | 11,743           | 7,347             | 9,702            |
| MoM% Change            | 27.8%            | 13.9%                     | -21.0%              | 21.3%              | 34.3%            | 32.6%             | 32.1%            |
| 2021 Daily Average     | 9,215            | 10,619                    | 10,093              | 10,485             | 9,885            | 9,011             | 6,440            |
| % v 2021 Change        | 27.2%            | 31.4%                     | 5.0%                | 51.7%              | 59.6%            | 8.1%              | 99.0%            |
| 2019 Daily Average     | 37,676           | 39,677                    | 40,605              | 41,602             | 43,338           | 35,991            | 25,658           |
| % v 2019 Change        | -68.9%           | -64.8%                    | -73.9%              | -61.8%             | -63.6%           | -72.9%            | -50.0%           |

#### Madison Ave at 45th St

| March Daily Average    | Monday<br>12,972 | Tuesday<br>15,826 | Wednesday<br>15.271 | Thursday<br>17,590 | Friday<br>12,963 | Saturday<br>8,435 | Sunday<br>6,380 |
|------------------------|------------------|-------------------|---------------------|--------------------|------------------|-------------------|-----------------|
| February Daily Average | 8,199            | 11,022            | 14,142              | 11,666             | 9,103            | 7,414             | 5,035           |
| , , , ,                |                  |                   |                     |                    |                  |                   |                 |
| MoM% Change            | 58.2%            | 43.6%             | 8.0%                | 50.8%              | 42.4%            | 13.8%             | 26.7%           |
| 2021 Daily Average     | 4,875            | 5,279             | 5,803               | 4,585              | 4,716            | 3,445             | 2,086           |
| % v 2021 Change        | 166.1%           | 199.8%            | 163.2%              | 283.7%             | 174.8%           | 144.8%            | 205.8%          |
| 2019 Daily Average     | 25,385           | 28,005            | 29,442              | 29,507             | 27,711           | 17,047            | 8,852           |
| % v 2019 Change        | -48.9%           | -43.5%            | -48.1%              | -40.4%             | -53.2%           | -50.5%            | -27.9%          |

#### Lexington Ave at 51st St

| March Daily Average    | Monday<br>20,984 | Tuesday<br>12,098 | Wednesday<br>14,198 | Thursday<br>22,356 | Friday<br>19,887 | Saturday<br>10,553 | Sunday<br>10,183 |
|------------------------|------------------|-------------------|---------------------|--------------------|------------------|--------------------|------------------|
| February Daily Average | 14,973           | 9,269             | 13,880              | 16,367             | 13,377           | 8,809              | 7,741            |
| MoM% Change            | 40.2%            | 30.5%             | 2.3%                | 36.6%              | 48.7%            | 19.8%              | 31.6%            |
| 2021 Daily Average     | 10,573           | 11,015            | 10,408              | 9,993              | 9,709            | 6,889              | 5,052            |
| % v 2021 Change        | 98.5%            | 9.8%              | 36.4%               | 123.7%             | 104.8%           | 53.2%              | 101.6%           |
| 2019 Daily Average     | 33,869           | 37,019            | 39,211              | 39,574             | 35,745           | 17,753             | 12,456           |
| % v 2019 Change        | -38.0%           | -67.3%            | -63.8%              | -43.5%             | -44.4%           | -40.6%             | -18.2%           |

| Grand Central Terminal *counts for this location are only for the entrance to Grand Central Terminal corner of Vanderbilt Ave and 42nd |        |         |           |          |        |          | 42nd   |  |
|----------------------------------------------------------------------------------------------------------------------------------------|--------|---------|-----------|----------|--------|----------|--------|--|
|                                                                                                                                        | Monday | Tuesday | Wednesday | Thursday | Fridav | Saturday | Sunday |  |
| March Daily Average                                                                                                                    | 15,346 | 17,618  | 18,495    | 18,976   | 17,942 | 15,641   | 12,636 |  |
| February Daily Average                                                                                                                 | 12,025 | 12,854  | 15,468    | 15,015   | 14,708 | 14,406   | 11,389 |  |
| MoM% Change                                                                                                                            | 27.6%  | 37.1%   | 19.6%     | 26.4%    | 22.0%  | 8.6%     | 10.9%  |  |

#### Pershing Square Plaza West

|                        | Monday | Tuesday | Wednesday | Thursday | Friday | Saturday | Sunday |
|------------------------|--------|---------|-----------|----------|--------|----------|--------|
| March Daily Average    | 36,100 | 35,088  | 28,324    | 45,693   | 40,915 | 27,753   | 14,463 |
| February Daily Average | 25,742 | 26,875  | 27,714    | 33,440   | 27,515 | 23,147   | 11,047 |
| MoM% Change            | 40.2%  | 30.6%   | 2.2%      | 36.6%    | 48.7%  | 19.9%    | 30.9%  |