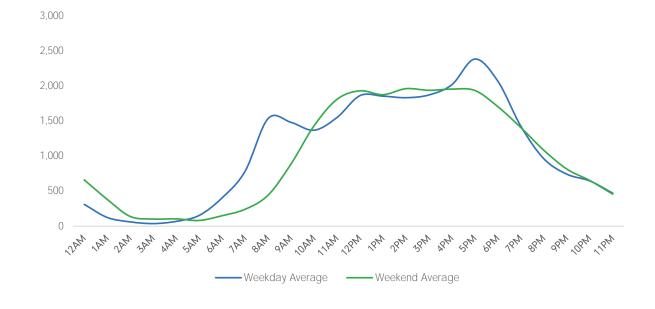

#### Average Pedestrian Counts by Weekday

\*counts for Grand Central Terminal are only for the entrance to Grand Central Terminal corner of Vanderbilt Ave and 42nd St

| Weekday Averag |       |  |  |  |
|----------------|-------|--|--|--|
| Morning        | 8,010 |  |  |  |
| Lunch          | 8,606 |  |  |  |
| Afternoon      | 9,259 |  |  |  |
| Early Evening  | 8,930 |  |  |  |
| Evening        | 3,203 |  |  |  |

| Weekend Averag |           |  |  |  |
|----------------|-----------|--|--|--|
| Morning        | 3,592     |  |  |  |
| Lunch          | 7,176     |  |  |  |
| Afternoon      | 8,257     |  |  |  |
| Early Ever     | ing 7,208 |  |  |  |
| Evening        | 3,222     |  |  |  |
|                |           |  |  |  |