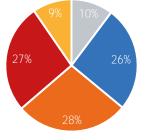

| Weekday Averag |       |  |  |  |
|----------------|-------|--|--|--|
| Morning        | 8,010 |  |  |  |
| Lunch          | 8,606 |  |  |  |
| Afternoon      | 9,259 |  |  |  |
| Early Evening  | 8,930 |  |  |  |
| Evening        | 3,203 |  |  |  |