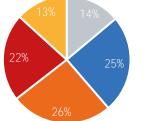

| Weekday Averag |       |  |  |  |
|----------------|-------|--|--|--|
| Morning        | 8,010 |  |  |  |
| Lunch          | 8,606 |  |  |  |
| Afternoon      | 9,259 |  |  |  |
| Early Evening  | 8,930 |  |  |  |
| Evening        | 3,203 |  |  |  |