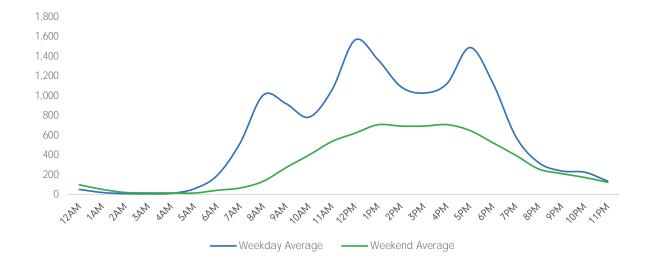

#### Average Pedestrian Counts by Weekday

\*counts for Grand Central Terminal are only for the entrance to Grand Central Terminal corner of Vanderbilt Ave and 42nd St