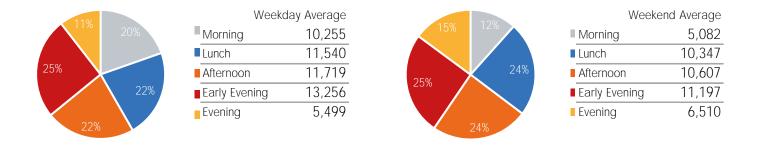

#### Average Pedestrian Counts by Weekday

<sup>\*</sup>counts for Grand Central Terminal are only for the entrance to Grand Central Terminal corner of Vanderbilt Ave and 42nd St

SB.

|                    | Monday | Tuesday | Wednesday | Thursday | Friday | Saturday | Sunday |
|--------------------|--------|---------|-----------|----------|--------|----------|--------|
| June Daily Average | 26,856 | 31,436  | 31,928    | 31,575   | 30,279 | 26,833   | 23,497 |
| May Daily Average  | 27,250 | 33,324  | 32,875    | 32,871   | 26,047 | 24,167   | 24,106 |
| MoM% Change        | -1.4%  | -5.7%   | -2.9%     | -3.9%    | 16.2%  | 11.0%    | -2.5%  |
| 2021 Daily Average | 11,933 | 12,328  | 13,577    | 13,131   | 13,379 | 13,049   | 10,548 |
| % v 2021 Change    | 125.1% | 155.0%  | 135.2%    | 140.5%   | 126.3% | 105.6%   | 122.8% |
| 2019 Daily Average | 39,067 | 39,593  | 40,541    | 36,071   | 39,016 | 25,014   | 22,578 |
| % v 2019 Change    | -31.3% | -20.6%  | -21.2%    | -12.5%   | -22.4% | 7.3%     | 4.1%   |