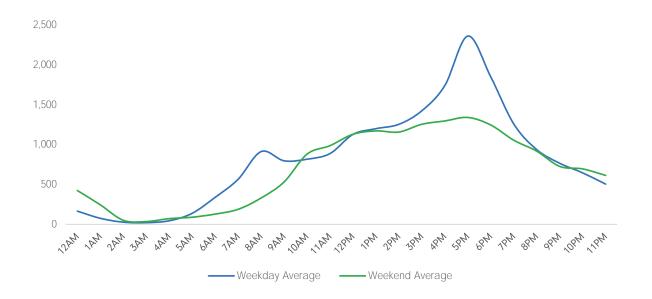

#### Average Pedestrian Counts by Weekday

<sup>\*</sup>counts for Grand Central Terminal are only for the entrance to Grand Central Terminal corner of Vanderbilt Ave and 42nd St

SB.

|                    | Monday | Tuesday | Wednesday | Thursday | Friday | Saturday | Sunday |
|--------------------|--------|---------|-----------|----------|--------|----------|--------|
| June Daily Average | 26,856 | 31,436  | 31,928    | 31,575   | 30,279 | 26,833   | 23,497 |
| May Daily Average  | 27,250 | 33,324  | 32,875    | 32,871   | 26,047 | 24,167   | 24,106 |
| MoM% Change        | -1.4%  | -5.7%   | -2.9%     | -3.9%    | 16.2%  | 11.0%    | -2.5%  |
| 2021 Daily Average | 11,933 | 12,328  | 13,577    | 13,131   | 13,379 | 13,049   | 10,548 |
| % v 2021 Change    | 125.1% | 155.0%  | 135.2%    | 140.5%   | 126.3% | 105.6%   | 122.8% |
| 2019 Daily Average | 39,067 | 39,593  | 40,541    | 36,071   | 39,016 | 25,014   | 22,578 |
| % v 2019 Change    | -31.3% | -20.6%  | -21.2%    | -12.5%   | -22.4% | 7.3%     | 4.1%   |