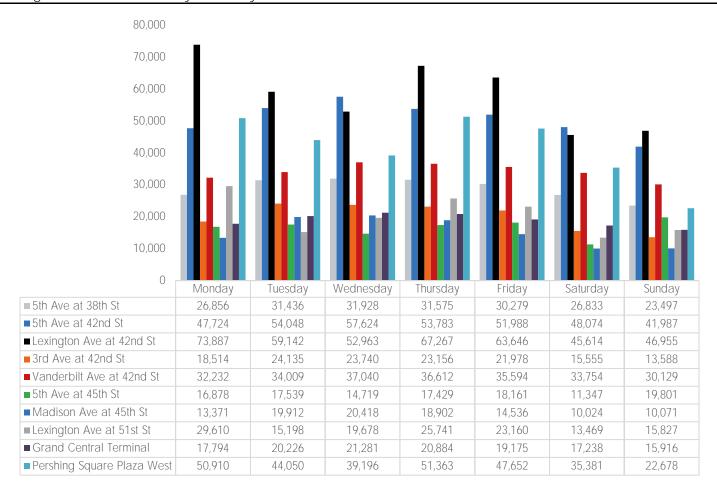

#### Average Pedestrian Counts by Weekday

<sup>\*</sup>counts for Grand Central Terminal are only for the entrance to Grand Central Terminal corner of Vanderbilt Ave and 42nd St

SB.

|                    | Monday | Tuesday | Wednesday | Thursday | Friday | Saturday | Sunday |
|--------------------|--------|---------|-----------|----------|--------|----------|--------|
| June Daily Average | 26,856 | 31,436  | 31,928    | 31,575   | 30,279 | 26,833   | 23,497 |
| May Daily Average  | 27,250 | 33,324  | 32,875    | 32,871   | 26,047 | 24,167   | 24,106 |
| MoM% Change        | -1.4%  | -5.7%   | -2.9%     | -3.9%    | 16.2%  | 11.0%    | -2.5%  |
| 2021 Daily Average | 11,933 | 12,328  | 13,577    | 13,131   | 13,379 | 13,049   | 10,548 |
| % v 2021 Change    | 125.1% | 155.0%  | 135.2%    | 140.5%   | 126.3% | 105.6%   | 122.8% |
| 2019 Daily Average | 39,067 | 39,593  | 40,541    | 36,071   | 39,016 | 25,014   | 22,578 |
| % v 2019 Change    | -31.3% | -20.6%  | -21.2%    | -12.5%   | -22.4% | 7.3%     | 4.1%   |

| June Daily Average | Monday<br>47,724 | Tuesday<br>54,048 | Wednesday<br>57,624 | Thursday<br>53,783 | Friday<br>51,988 | Saturday<br>48,074 | Sunday<br>41,987 |
|--------------------|------------------|-------------------|---------------------|--------------------|------------------|--------------------|------------------|
| May Daily Average  | 44,817           | 51,630            | 55,752              | 53,599             | 42,890           | 40,794             | 37,801           |
| MoM% Change        | 6.5%             | 4.7%              | 3.4%                | 0.3%               | 21.2%            | 17.8%              | 11.1%            |
| 2021 Daily Average | 23,662           | 25,898            | 28,361              | 27,817             | 27,880           | 25,555             | 19,635           |
| % v 2021 Change    | 101.7%           | 108.7%            | 103.2%              | 93.3%              | 86.5%            | 88.1%              | 113.8%           |
| 2019 Daily Average | 82,311           | 86,529            | 86,954              | 79,887             | 85,578           | 60,233             | 59,886           |
| % v 2019 Change    | -42.0%           | -37.5%            | -33.7%              | -32.7%             | -39.3%           | -20.2%             | -29.9%           |

|                    | Monday | Tuesday | Wednesday | Thursday | Friday | Saturday | Sunday |
|--------------------|--------|---------|-----------|----------|--------|----------|--------|
| June Daily Average | 73,887 | 59,142  | 52,963    | 67,267   | 63,646 | 45,614   | 46,955 |
| May Daily Average  | 69,780 | 57,990  | 51,509    | 66,521   | 53,383 | 39,445   | 43,359 |
| MoM% Change        | 5.9%   | 2.0%    | 2.8%      | 1.1%     | 19.2%  | 15.6%    | 8.3%   |
| 2021 Daily Average | 22,273 | 25,710  | 26,197    | 25,679   | 26,857 | 20,423   | 19,798 |
| % v 2021 Change    | 231.7% | 130.0%  | 102.2%    | 162.0%   | 137.0% | 123.3%   | 137.2% |
| 2019 Daily Average | 73,849 | 77,976  | 76,198    | 74,464   | 75,989 | 48,960   | 43,262 |
| % v 2019 Change    | 0.1%   | -24.2%  | -30.5%    | -9.7%    | -16.2% | -6.8%    | 8.5%   |

|                    | Monday | Tuesday | Wednesday | Thursday | Friday | Saturday | Sunday |
|--------------------|--------|---------|-----------|----------|--------|----------|--------|
| June Daily Average | 18,514 | 24,135  | 23,740    | 23,156   | 21,978 | 15,555   | 13,588 |
| May Daily Average  | 18,602 | 23,660  | 24,195    | 22,896   | 18,154 | 13,130   | 13,025 |
| MoM% Change        | -0.5%  | 2.0%    | -1.9%     | 1.1%     | 21.1%  | 18.5%    | 4.3%   |
| 2021 Daily Average | 12,398 | 14,244  | 15,557    | 14,794   | 14,295 | 10,073   | 10,746 |
| % v 2021 Change    | 49.3%  | 69.4%   | 52.6%     | 56.5%    | 53.8%  | 54.4%    | 26.4%  |
| 2019 Daily Average | 30,857 | 35,944  | 36,715    | 40,958   | 37,211 | 17,827   | 14,262 |
| % v 2019 Change    | -40.0% | -32.9%  | -35.3%    | -43.5%   | -40.9% | -12.7%   | -4.7%  |

| June Daily Average | Monday<br>32,232 | Tuesday<br>34,009 | Wednesday<br>37,040 | Thursday<br>36,612 | Friday<br>35,594 | Saturday<br>33,754 | Sunday<br>30,129 |
|--------------------|------------------|-------------------|---------------------|--------------------|------------------|--------------------|------------------|
| May Daily Average  | 29,841           | 32,806            | 35,062              | 34,610             | 30,494           | 29,501             | 27,248           |
| MoM% Change        | 8.0%             | 3.7%              | 5.6%                | 5.8%               | 16.7%            | 14.4%              | 10.6%            |
| 2021 Daily Average | 12,130           | 13,657            | 13,027              | 12,167             | 12,838           | 13,310             | 11,415           |
| % v 2021 Change    | 165.7%           | 149.0%            | 184.3%              | 200.9%             | 177.3%           | 153.6%             | 164.0%           |
| 2019 Daily Average | 63,600           | 65,300            | 65,870              | 62,168             | 67,559           | 54,835             | 45,334           |
| % v 2019 Change    | -49.3%           | -47.9%            | -43.8%              | -41.1%             | -47.3%           | -38.4%             | -33.5%           |

| June Daily Average | Monday<br>16,878 | Tuesday<br>17,539 | Wednesday<br>14,719 | Thursday<br>17,429 | Friday<br>18,161 | Saturday<br>11,347 | Sunday<br>19,801 |
|--------------------|------------------|-------------------|---------------------|--------------------|------------------|--------------------|------------------|
| May Daily Average  | 15,905           | 17,233            | 14,305              | 17,313             | 15,232           | 9,586              | 18,233           |
| MoM% Change        | 6.1%             | 1.8%              | 2.9%                | 0.7%               | 19.2%            | 18.4%              | 8.6%             |
| 2021 Daily Average | 14,276           | 16,013            | 16,847              | 16,140             | 15,768           | 13,536             | 10,939           |
| % v 2021 Change    | 18.2%            | 9.5%              | -12.6%              | 8.0%               | 15.2%            | -16.2%             | 81.0%            |
| 2019 Daily Average | 45,613           | 48,298            | 49,812              | 46,286             | 49,104           | 35,461             | 29,665           |
| % v 2019 Change    | -63.0%           | -63.7%            | -70.5%              | -62.3%             | -63.0%           | -68.0%             | -33.3%           |

|                    | Monday | Tuesday | Wednesday | Thursday | Friday | Saturday | Sunday |
|--------------------|--------|---------|-----------|----------|--------|----------|--------|
| June Daily Average | 13,371 | 19,912  | 20,418    | 18,902   | 14,536 | 10,024   | 10,071 |
| May Daily Average  | 14,982 | 19,746  | 19,790    | 18,416   | 11,720 | 8,142    | 8,234  |
| MoM% Change        | -10.8% | 0.8%    | 3.2%      | 2.6%     | 24.0%  | 23.1%    | 22.3%  |
| 2021 Daily Average | 8,264  | 9,818   | 11,032    | 10,270   | 8,614  | 5,670    | 4,435  |
| % v 2021 Change    | 61.8%  | 102.8%  | 85.1%     | 84.0%    | 68.7%  | 76.8%    | 127.1% |
| 2019 Daily Average | 29,761 | 31,937  | 32,440    | 27,981   | 28,144 | 12,755   | 12,072 |
| % v 2019 Change    | -55.1% | -37.7%  | -37.1%    | -32.4%   | -48.4% | -21.4%   | -16.6% |

|                    | Monday | Tuesday | Wednesday | Thursday | Friday | Saturday | Sunday |
|--------------------|--------|---------|-----------|----------|--------|----------|--------|
| June Daily Average | 29,610 | 15,198  | 19,678    | 25,741   | 23,160 | 13,469   | 15,827 |
| May Daily Average  | 27,963 | 14,892  | 19,132    | 25,327   | 19,420 | 11,649   | 14,608 |
| MoM% Change        | 5.9%   | 2.1%    | 2.9%      | 1.6%     | 19.3%  | 15.6%    | 8.3%   |
| 2021 Daily Average | 11,872 | 8,637   | 10,778    | 10,501   | 9,554  | 6,334    | 6,223  |
| % v 2021 Change    | 149.4% | 76.0%   | 82.6%     | 145.1%   | 142.4% | 112.6%   | 154.3% |
| 2019 Daily Average | 39,253 | 42,628  | 40,884    | 36,185   | 35,280 | 16,065   | 14,012 |
| % v 2019 Change    | -24.6% | -64.3%  | -51.9%    | -28.9%   | -34.4% | -16.2%   | 13.0%  |

|                    | Monday | Tuesday | Wednesday | Thursday | Friday | Saturday | Sunday |
|--------------------|--------|---------|-----------|----------|--------|----------|--------|
| June Daily Average | 17,794 | 20,226  | 21,281    | 20,884   | 19,175 | 17,238   | 15,916 |
| May Daily Average  | 17,900 | 19,702  | 21,495    | 20,774   | 17,623 | 16,481   | 14,431 |
| MoM% Change        | -0.6%  | 2.7%    | -1.0%     | 0.5%     | 8.8%   | 4.6%     | 10.3%  |
| 2021 Daily Average | 3,682  | 3,869   | 3,249     | 4,111    | 4,598  | 3,983    | 3,764  |
| % v 2021 Change    | 383.3% | 422.8%  | 555.0%    | 408.0%   | 317.1% | 332.8%   | 322.9% |

|                    | Monday | Tuesday | Wednesday | Thursday | Friday | Saturday | Sunday |
|--------------------|--------|---------|-----------|----------|--------|----------|--------|
| June Daily Average | 50,910 | 44,050  | 39,196    | 51,363   | 47,652 | 35,381   | 22,678 |
| May Daily Average  | 48,083 | 43,190  | 38,124    | 50,788   | 39,961 | 30,598   | 20,946 |
| MoM% Change        | 5.9%   | 2.0%    | 2.8%      | 1.1%     | 19.2%  | 15.6%    | 8.3%   |
| 2021 Daily Average | 16,863 | 19,855  | 21,590    | 20,561   | 19,184 | 13,686   | 12,533 |
| % v 2021 Change    | 201.9% | 121.9%  | 81.6%     | 149.8%   | 148.4% | 158.5%   | 80.9%  |