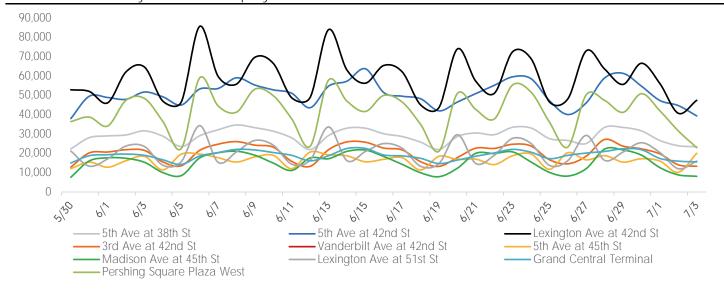

## Pedestrian Counts by Location Group by Date

### Pedestrian Counts by Location Group by Date

|            | 5th Ave at<br>38th St | 5th Ave at<br>42nd St | Lexington Ave<br>at 42nd St | 3rd Ave at<br>42nd St | Vanderbilt Ave<br>at 42nd St | 5th Ave at<br>45th St | Madison Ave<br>at 45th St | Lexington Ave<br>at 51st St |    |
|------------|-----------------------|-----------------------|-----------------------------|-----------------------|------------------------------|-----------------------|---------------------------|-----------------------------|----|
| 05/30/2022 | 22,258                | 37,975                | 52,846                      | 12,849                | 28,788                       | 12,098                | 7,603                     | 21,179                      |    |
| 05/31/2022 | 28,083                | 49,497                | 52,017                      | 20,211                | 29,628                       | 15,438                | 16,052                    | 13,365                      |    |
| 06/01/2022 | 28,995                | 48,870                | 46,112                      | 20,677                | 30,422                       | 12,813                | 17,669                    | 17,129                      |    |
| 06/02/2022 | 29,500                | 47,931                | 62,142                      | 21,871                | 33,213                       | 16,171                | 17,414                    | 23,781                      |    |
| 06/03/2022 | 31,612                | 51,694                | 64,613                      | 21,496                | 35,119                       | 18,437                | 15,359                    | 23,509                      |    |
| 06/04/2022 | 28,868                | 49,204                | 46,986                      | 15,536                | 31,903                       | 11,414                | 10,041                    | 13,875                      |    |
| 06/05/2022 | 23,492                | 44,985                | 46,545                      | 13,556                | 26,345                       | 19,568                | 8,480                     | 15,682                      |    |
| 06/06/2022 | 29,076                | 53,252                | 85,648                      | 21,525                | 33,630                       | 19,583                | 17,621                    | 34,327                      |    |
| 06/07/2022 | 32,173                | 53,519                | 59,824                      | 24,724                | 32,954                       | 17,753                | 20,267                    | 15,369                      |    |
| 06/08/2022 | 34,658                | 59,034                | 55,797                      | 26,051                | 38,490                       | 15,506                | 21,069                    | 20,733                      |    |
| 06/09/2022 | 33,256                | 55,316                | 69,663                      | 24,213                | 37,630                       | 18,130                | 18,982                    | 26,658                      |    |
| 06/10/2022 | 31,406                | 52,830                | 66,489                      | 23,164                | 37,594                       | 18,969                | 14,933                    | 24,194                      |    |
| 06/11/2022 | 27,996                | 51,061                | 48,731                      | 15,838                | 36,568                       | 12,051                | 11,125                    | 14,390                      |    |
| 06/12/2022 | 21,956                | 43,589                | 48,920                      | 13,262                | 31,858                       | 20,640                | 17,608                    | 16,483                      |    |
| 06/13/2022 | 29,179                | 54,739                | 83,961                      | 21,861                | 35,228                       | 19,204                | 17,215                    | 33,652                      |    |
| 06/14/2022 | 32,995                | 57,316                | 63,068                      | 25,900                | 37,585                       | 18,716                | 21,011                    | 16,207                      |    |
| 06/15/2022 | 32,969                | 63,730                | 56,266                      | 25,732                | 40,083                       | 15,634                | 21,683                    | 20,905                      |    |
| 06/16/2022 | 30,113                | 51,417                | 65,430                      | 22,708                | 38,085                       | 16,904                | 18,355                    | 25,041                      |    |
| 06/17/2022 | 28,673                | 49,525                | 62,123                      | 21,761                | 34,589                       | 17,724                | 14,284                    | 22,609                      |    |
| 06/18/2022 | 25,779                | 48,217                | 45,067                      | 15,685                | 34,111                       | 11,360                | 9,955                     | 13,307                      |    |
| 06/19/2022 | 22,006                | 41,969                | 43,713                      | 13,237                | 27,714                       | 18,448                | 7,916                     | 14,737                      |    |
| 06/20/2022 | 28,678                | 46,523                | 73,970                      | 17,789                | 31,642                       | 16,856                | 12,307                    | 29,638                      |    |
| 06/21/2022 | 30,507                | 50,901                | 57,249                      | 22,666                | 33,774                       | 16,989                | 20,011                    | 14,710                      |    |
| 06/22/2022 | 29,642                | 55,142                | 50,997                      | 22,533                | 36,615                       | 14,176                | 19,928                    | 18,951                      |    |
| 06/23/2022 | 33,446                | 59,546                | 72,521                      | 24,682                | 38,463                       | 18,737                | 20,727                    | 27,750                      |    |
| 06/24/2022 | 33,066                | 58,580                | 68,961                      | 23,772                | 38,873                       | 19,676                | 15,504                    | 25,093                      |    |
| 06/25/2022 | 27,597                | 47,198                | 46,582                      | 16,666                | 35,463                       | 11,734                | 10,143                    |                             |    |
| 06/26/2022 | 26,636                | 40,054                | 48,180                      | 14,572                | 33,041                       | 20,336                | 8,239                     | 16,244                      |    |
| 06/27/2022 | 25,091                | 46,129                | 73,009                      | 18,545                | 31,873                       | 16,647                | 12,108                    |                             |    |
| 06/28/2022 | 33,424                | 59,005                | 63,552                      | 27,172                | 36,103                       | 18,798                | 22,217                    |                             | CD |
| 06/29/2022 | 33,376                | 61,342                | 55,642                      | 23,706                | 39,590                       | 15,466                | 21,739                    | 20,671                      | SB |
|            |                       |                       |                             |                       |                              |                       |                           |                             |    |

| 06/30/2022 | 31,560 | 54,704 | 66,577 | 22,304 | 35,668 | 17,204 | 19,031 | 25,476 |  |
|------------|--------|--------|--------|--------|--------|--------|--------|--------|--|
| 07/01/2022 | 26,640 | 47,311 | 56,046 | 19,699 | 31,794 | 15,998 | 12,599 | 20,393 |  |
| 07/02/2022 | 23,926 | 44,688 | 40,703 | 14,048 | 30,725 | 10,176 | 8,858  | 12,021 |  |
| 07/03/2022 | 23,395 | 39,337 | 47,419 | 13,315 | 31,687 | 20,015 | 8,113  | 15,989 |  |

Pedestrian Counts by Location Group by Date cont.

| <u>Pedestrian</u> | Counts by           | Location Group by Da | ate cont. |
|-------------------|---------------------|----------------------|-----------|
|                   | Grand               | Pershing             |           |
|                   | Central<br>Terminal | Square Plaza         |           |
| 05/20/2022        | 14,995              | West<br>36,412       |           |
| 05/30/2022        | 18,767              | 38,744               |           |
| 05/31/2022        | 19,279              |                      |           |
| 06/01/2022        |                     | 34,122               |           |
| 06/02/2022        | 19,626              | 47,452               |           |
| 06/03/2022        | 18,944              | 48,374               |           |
| 06/04/2022        | 16,639              | 36,445               |           |
| 06/05/2022        | 14,250              | 22,477               |           |
| 06/06/2022        | 18,608              | 59,015               |           |
| 06/07/2022        | 20,394              | 44,556               |           |
| 06/08/2022        | 22,046              | 41,293               |           |
| 06/09/2022        | 21,734              | 53,191               |           |
| 06/10/2022        | 20,393              | 49,776               |           |
| 06/11/2022        | 18,954              | 37,801               |           |
| 06/12/2022        | 16,103              | 23,631               |           |
| 06/13/2022        | 18,732              | 57,848               |           |
| 06/14/2022        | 22,495              | 46,972               |           |
| 06/15/2022        | 22,529              | 41,640               |           |
| 06/16/2022        | 19,157              | 49,959               |           |
| 06/17/2022        | 18,654              | 46,513               |           |
| 06/18/2022        | 17,407              | 34,952               |           |
| 06/19/2022        | 14,695              | 21,114               |           |
| 06/20/2022        | 16,496              | 50,964               |           |
| 06/21/2022        | 18,493              | 42,642               |           |
| 06/22/2022        | 20,196              | 37,744               |           |
| 06/23/2022        | 22,040              | 55,376               |           |
| 06/24/2022        | 20,558              | 51,632               |           |
| 06/25/2022        | 17,239              | 36,130               |           |
| 06/26/2022        | 18,967              | 23,269               |           |
| 06/27/2022        | 20,140              | 50,311               |           |
| 06/28/2022        | 20,981              | 47,336               |           |
| 06/29/2022        | 22,354              | 41,183               |           |
| 06/30/2022        | 21,863              | 50,838               |           |
| 07/01/2022        | 17,327              | 41,967               |           |
| 07/02/2022        | 15,952              | 31,577               |           |
| 07/03/2022        | 15,565              | 22,900               |           |
|                   |                     |                      |           |