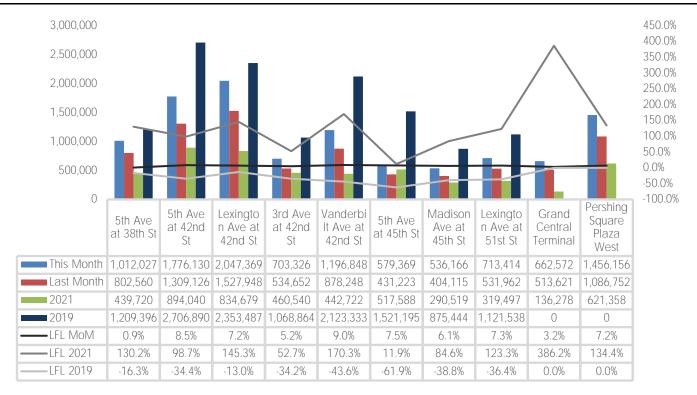

### Pedestrian Counts by Location Group by Date

|            | 5th Ave at<br>38th St | 5th Ave at<br>42nd St | Lexington Ave<br>at 42nd St | 3rd Ave at<br>42nd St | Vanderbilt Ave<br>at 42nd St | 5th Ave at<br>45th St | Madison Ave<br>at 45th St | Lexington Ave<br>at 51st St |    |
|------------|-----------------------|-----------------------|-----------------------------|-----------------------|------------------------------|-----------------------|---------------------------|-----------------------------|----|
| 05/30/2022 | 22,258                | 37,975                | 52,846                      | 12,849                | 28,788                       | 12,098                | 7,603                     | 21,179                      |    |
| 05/31/2022 | 28,083                | 49,497                | 52,017                      | 20,211                | 29,628                       | 15,438                | 16,052                    | 13,365                      |    |
| 06/01/2022 | 28,995                | 48,870                | 46,112                      | 20,677                | 30,422                       | 12,813                | 17,669                    | 17,129                      |    |
| 06/02/2022 | 29,500                | 47,931                | 62,142                      | 21,871                | 33,213                       | 16,171                | 17,414                    | 23,781                      |    |
| 06/03/2022 | 31,612                | 51,694                | 64,613                      | 21,496                | 35,119                       | 18,437                | 15,359                    | 23,509                      |    |
| 06/04/2022 | 28,868                | 49,204                | 46,986                      | 15,536                | 31,903                       | 11,414                | 10,041                    | 13,875                      |    |
| 06/05/2022 | 23,492                | 44,985                | 46,545                      | 13,556                | 26,345                       | 19,568                | 8,480                     | 15,682                      |    |
| 06/06/2022 | 29,076                | 53,252                | 85,648                      | 21,525                | 33,630                       | 19,583                | 17,621                    | 34,327                      |    |
| 06/07/2022 | 32,173                | 53,519                | 59,824                      | 24,724                | 32,954                       | 17,753                | 20,267                    | 15,369                      |    |
| 06/08/2022 | 34,658                | 59,034                | 55,797                      | 26,051                | 38,490                       | 15,506                | 21,069                    | 20,733                      |    |
| 06/09/2022 | 33,256                | 55,316                | 69,663                      | 24,213                | 37,630                       | 18,130                | 18,982                    | 26,658                      |    |
| 06/10/2022 | 31,406                | 52,830                | 66,489                      | 23,164                | 37,594                       | 18,969                | 14,933                    | 24,194                      |    |
| 06/11/2022 | 27,996                | 51,061                | 48,731                      | 15,838                | 36,568                       | 12,051                | 11,125                    | 14,390                      |    |
| 06/12/2022 | 21,956                | 43,589                | 48,920                      | 13,262                | 31,858                       | 20,640                | 17,608                    | 16,483                      |    |
| 06/13/2022 | 29,179                | 54,739                | 83,961                      | 21,861                | 35,228                       | 19,204                | 17,215                    | 33,652                      |    |
| 06/14/2022 | 32,995                | 57,316                | 63,068                      | 25,900                | 37,585                       | 18,716                | 21,011                    | 16,207                      |    |
| 06/15/2022 | 32,969                | 63,730                | 56,266                      | 25,732                | 40,083                       | 15,634                | 21,683                    | 20,905                      |    |
| 06/16/2022 | 30,113                | 51,417                | 65,430                      | 22,708                | 38,085                       | 16,904                | 18,355                    | 25,041                      |    |
| 06/17/2022 | 28,673                | 49,525                | 62,123                      | 21,761                | 34,589                       | 17,724                | 14,284                    | 22,609                      |    |
| 06/18/2022 | 25,779                | 48,217                | 45,067                      | 15,685                | 34,111                       | 11,360                | 9,955                     | 13,307                      |    |
| 06/19/2022 | 22,006                | 41,969                | 43,713                      | 13,237                | 27,714                       | 18,448                | 7,916                     | 14,737                      |    |
| 06/20/2022 | 28,678                | 46,523                | 73,970                      | 17,789                | 31,642                       | 16,856                | 12,307                    | 29,638                      |    |
| 06/21/2022 | 30,507                | 50,901                | 57,249                      | 22,666                | 33,774                       | 16,989                | 20,011                    | 14,710                      |    |
| 06/22/2022 | 29,642                | 55,142                | 50,997                      | 22,533                | 36,615                       | 14,176                | 19,928                    | 18,951                      |    |
| 06/23/2022 | 33,446                | 59,546                | 72,521                      | 24,682                | 38,463                       | 18,737                | 20,727                    | 27,750                      |    |
| 06/24/2022 | 33,066                | 58,580                | 68,961                      | 23,772                | 38,873                       | 19,676                | 15,504                    | 25,093                      |    |
| 06/25/2022 | 27,597                | 47,198                | 46,582                      | 16,666                | 35,463                       | 11,734                | 10,143                    |                             |    |
| 06/26/2022 | 26,636                | 40,054                | 48,180                      | 14,572                | 33,041                       | 20,336                | 8,239                     | 16,244                      |    |
| 06/27/2022 | 25,091                | 46,129                | 73,009                      | 18,545                | 31,873                       | 16,647                | 12,108                    |                             |    |
| 06/28/2022 | 33,424                | 59,005                | 63,552                      | 27,172                | 36,103                       | 18,798                | 22,217                    |                             | CD |
| 06/29/2022 | 33,376                | 61,342                | 55,642                      | 23,706                | 39,590                       | 15,466                | 21,739                    | 20,671                      | SB |
|            |                       |                       |                             |                       |                              |                       |                           |                             |    |

| 06/30/2022 | 31,560 | 54,704 | 66,577 | 22,304 | 35,668 | 17,204 | 19,031 | 25,476 |  |
|------------|--------|--------|--------|--------|--------|--------|--------|--------|--|
| 07/01/2022 | 26,640 | 47,311 | 56,046 | 19,699 | 31,794 | 15,998 | 12,599 | 20,393 |  |
| 07/02/2022 | 23,926 | 44,688 | 40,703 | 14,048 | 30,725 | 10,176 | 8,858  | 12,021 |  |
| 07/03/2022 | 23,395 | 39,337 | 47,419 | 13,315 | 31,687 | 20,015 | 8,113  | 15,989 |  |