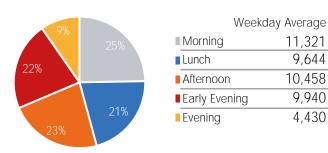

| June Daily Average | Monday<br>47,724 | Tuesday<br>54,048 | Wednesday<br>57,624 | Thursday<br>53,783 | Friday<br>51,988 | Saturday<br>48,074 | Sunday<br>41,987 |
|--------------------|------------------|-------------------|---------------------|--------------------|------------------|--------------------|------------------|
| May Daily Average  | 44,817           | 51,630            | 55,752              | 53,599             | 42,890           | 40,794             | 37,801           |
| MoM% Change        | 6.5%             | 4.7%              | 3.4%                | 0.3%               | 21.2%            | 17.8%              | 11.1%            |
| 2021 Daily Average | 23,662           | 25,898            | 28,361              | 27,817             | 27,880           | 25,555             | 19,635           |
| % v 2021 Change    | 101.7%           | 108.7%            | 103.2%              | 93.3%              | 86.5%            | 88.1%              | 113.8%           |
| 2019 Daily Average | 82,311           | 86,529            | 86,954              | 79,887             | 85,578           | 60,233             | 59,886           |
| % v 2019 Change    | -42.0%           | -37.5%            | -33.7%              | -32.7%             | -39.3%           | -20.2%             | -29.9%           |