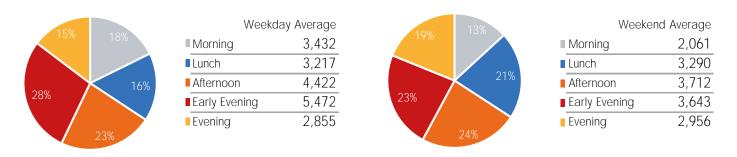

#### Average Pedestrian Counts by Weekday

<sup>\*</sup>counts for Grand Central Terminal are only for the entrance to Grand Central Terminal corner of Vanderbilt Ave and 42nd St

SB.

|                    | Monday | Tuesday | Wednesday | Thursday | Friday | Saturday | Sunday |
|--------------------|--------|---------|-----------|----------|--------|----------|--------|
| June Daily Average | 26,856 | 31,436  | 31,928    | 31,575   | 30,279 | 26,833   | 23,497 |
| May Daily Average  | 27,250 | 33,324  | 32,875    | 32,871   | 26,047 | 24,167   | 24,106 |
| MoM% Change        | -1.4%  | -5.7%   | -2.9%     | -3.9%    | 16.2%  | 11.0%    | -2.5%  |
| 2021 Daily Average | 11,933 | 12,328  | 13,577    | 13,131   | 13,379 | 13,049   | 10,548 |
| % v 2021 Change    | 125.1% | 155.0%  | 135.2%    | 140.5%   | 126.3% | 105.6%   | 122.8% |
| 2019 Daily Average | 39,067 | 39,593  | 40,541    | 36,071   | 39,016 | 25,014   | 22,578 |
| % v 2019 Change    | -31.3% | -20.6%  | -21.2%    | -12.5%   | -22.4% | 7.3%     | 4.1%   |