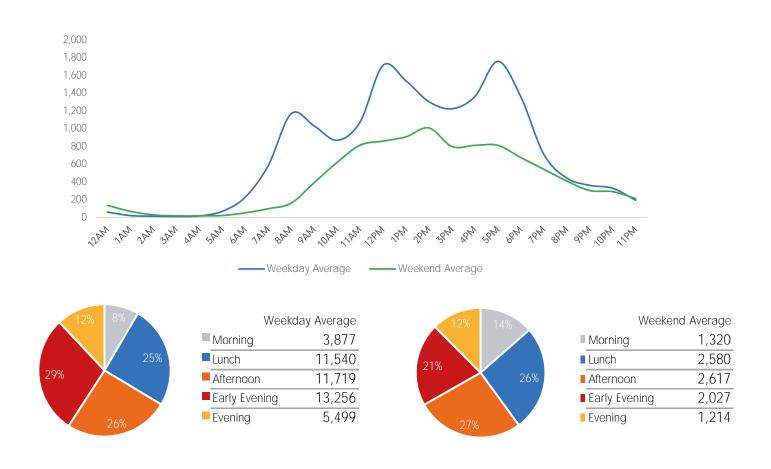

sday | Thursday | Friday | Saturday | Sunday |
|--------------------|--------|---------|-----------|----------|--------|----------|--------|
| June Daily Average | 13,371 | 19,912  | 20,418    | 18,902   | 14,536 | 10,024   | 10,071 |
| May Daily Average  | 14,982 | 19,746  | 19,790    | 18,416   | 11,720 | 8,142    | 8,234  |
| MoM% Change        | -10.8% | 0.8%    | 3.2%      | 2.6%     | 24.0%  | 23.1%    | 22.3%  |
| 2021 Daily Average | 8,264  | 9,818   | 11,032    | 10,270   | 8,614  | 5,670    | 4,435  |
| % v 2021 Change    | 61.8%  | 102.8%  | 85.1%     | 84.0%    | 68.7%  | 76.8%    | 127.1% |
| 2019 Daily Average | 29,761 | 31,937  | 32,440    | 27,981   | 28,144 | 12,755   | 12,072 |
| % v 2019 Change    | -55.1% | -37.7%  | -37.1%    | -32.4%   | -48.4% | -21.4%   | -16.6% |



|                    | Monday | Tuesday | Wednesday | Thursday | Friday | Saturday | Sunday |
|--------------------|--------|---------|-----------|----------|--------|----------|--------|
| June Daily Average | 29,610 | 15,198  | 19,678    | 25,741   | 23,160 | 13,469   | 15,827 |
| May Daily Average  | 27,963 | 14,892  | 19,132    | 25,327   | 19,420 | 11,649   | 14,608 |
| MoM% Change        | 5.9%   | 2.1%    | 2.9%      | 1.6%     | 19.3%  | 15.6%    | 8.3%   |
| 2021 Daily Average | 11,872 | 8,637   | 10,778    | 10,501   | 9,554  | 6,334    | 6,223  |
| % v 2021 Change    | 149.4% | 76.0%   | 82.6%     | 145.1%   | 142.4% | 112.6%   | 154.3% |
| 2019 Daily Average | 39,253 | 42,628  | 40,884    | 36,185   | 35,280 | 16,065   | 14,012 |
| % v 2019 Change    | -24.6% | -64.3%  | -51.