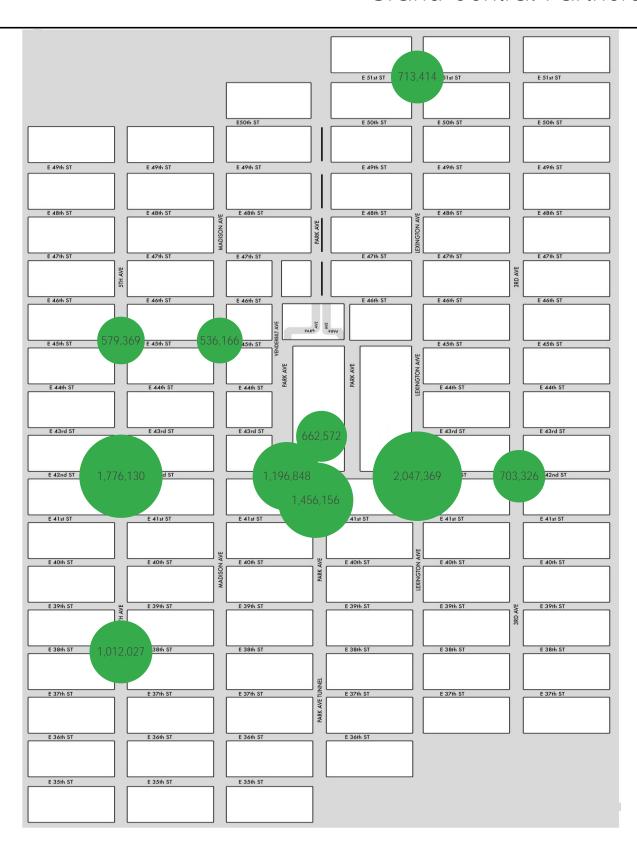

## Pedestrian Counts by Location Group by Date

### Pedestrian Counts by Location Group by Date

|            | 5th Ave at<br>38th St | 5th Ave at<br>42nd St | Lexington Ave<br>at 42nd St | 3rd Ave at<br>42nd St | Vanderbilt Ave<br>at 42nd St | 5th Ave at<br>45th St | Madison Ave<br>at 45th St | Lexington Ave<br>at 51st St |    |
|------------|-----------------------|-----------------------|-----------------------------|-----------------------|------------------------------|-----------------------|---------------------------|-----------------------------|----|
| 05/30/2022 | 22,258                | 37,975                | 52,846                      | 12,849                | 28,788                       | 12,098                | 7,603                     | 21,179                      |    |
| 05/31/2022 | 28,083                | 49,497                | 52,017                      | 20,211                | 29,628                       | 15,438                | 16,052                    | 13,365                      |    |
| 06/01/2022 | 28,995                | 48,870                | 46,112                      | 20,677                | 30,422                       | 12,813                | 17,669                    | 17,129                      |    |
| 06/02/2022 | 29,500                | 47,931                | 62,142                      | 21,871                | 33,213                       | 16,171                | 17,414                    | 23,781                      |    |
| 06/03/2022 | 31,612                | 51,694                | 64,613                      | 21,496                | 35,119                       | 18,437                | 15,359                    | 23,509                      |    |
| 06/04/2022 | 28,868                | 49,204                | 46,986                      | 15,536                | 31,903                       | 11,414                | 10,041                    | 13,875                      |    |
| 06/05/2022 | 23,492                | 44,985                | 46,545                      | 13,556                | 26,345                       | 19,568                | 8,480                     | 15,682                      |    |
| 06/06/2022 | 29,076                | 53,252                | 85,648                      | 21,525                | 33,630                       | 19,583                | 17,621                    | 34,327                      |    |
| 06/07/2022 | 32,173                | 53,519                | 59,824                      | 24,724                | 32,954                       | 17,753                | 20,267                    | 15,369                      |    |
| 06/08/2022 | 34,658                | 59,034                | 55,797                      | 26,051                | 38,490                       | 15,506                | 21,069                    | 20,733                      |    |
| 06/09/2022 | 33,256                | 55,316                | 69,663                      | 24,213                | 37,630                       | 18,130                | 18,982                    | 26,658                      |    |
| 06/10/2022 | 31,406                | 52,830                | 66,489                      | 23,164                | 37,594                       | 18,969                | 14,933                    | 24,194                      |    |
| 06/11/2022 | 27,996                | 51,061                | 48,731                      | 15,838                | 36,568                       | 12,051                | 11,125                    | 14,390                      |    |
| 06/12/2022 | 21,956                | 43,589                | 48,920                      | 13,262                | 31,858                       | 20,640                | 17,608                    | 16,483                      |    |
| 06/13/2022 | 29,179                | 54,739                | 83,961                      | 21,861                | 35,228                       | 19,204                | 17,215                    | 33,652                      |    |
| 06/14/2022 | 32,995                | 57,316                | 63,068                      | 25,900                | 37,585                       | 18,716                | 21,011                    | 16,207                      |    |
| 06/15/2022 | 32,969                | 63,730                | 56,266                      | 25,732                | 40,083                       | 15,634                | 21,683                    | 20,905                      |    |
| 06/16/2022 | 30,113                | 51,417                | 65,430                      | 22,708                | 38,085                       | 16,904                | 18,355                    | 25,041                      |    |
| 06/17/2022 | 28,673                | 49,525                | 62,123                      | 21,761                | 34,589                       | 17,724                | 14,284                    | 22,609                      |    |
| 06/18/2022 | 25,779                | 48,217                | 45,067                      | 15,685                | 34,111                       | 11,360                | 9,955                     | 13,307                      |    |
| 06/19/2022 | 22,006                | 41,969                | 43,713                      | 13,237                | 27,714                       | 18,448                | 7,916                     | 14,737                      |    |
| 06/20/2022 | 28,678                | 46,523                | 73,970                      | 17,789                | 31,642                       | 16,856                | 12,307                    | 29,638                      |    |
| 06/21/2022 | 30,507                | 50,901                | 57,249                      | 22,666                | 33,774                       | 16,989                | 20,011                    | 14,710                      |    |
| 06/22/2022 | 29,642                | 55,142                | 50,997                      | 22,533                | 36,615                       | 14,176                | 19,928                    | 18,951                      |    |
| 06/23/2022 | 33,446                | 59,546                | 72,521                      | 24,682                | 38,463                       | 18,737                | 20,727                    | 27,750                      |    |
| 06/24/2022 | 33,066                | 58,580                | 68,961                      | 23,772                | 38,873                       | 19,676                | 15,504                    | 25,093                      |    |
| 06/25/2022 | 27,597                | 47,198                | 46,582                      | 16,666                | 35,463                       | 11,734                | 10,143                    |                             |    |
| 06/26/2022 | 26,636                | 40,054                | 48,180                      | 14,572                | 33,041                       | 20,336                | 8,239                     | 16,244                      |    |
| 06/27/2022 | 25,091                | 46,129                | 73,009                      | 18,545                | 31,873                       | 16,647                | 12,108                    |                             |    |
| 06/28/2022 | 33,424                | 59,005                | 63,552                      | 27,172                | 36,103                       | 18,798                | 22,217                    |                             | CD |
| 06/29/2022 | 33,376                | 61,342                | 55,642                      | 23,706                | 39,590                       | 15,466                | 21,739                    | 20,671                      | SB |
|            |                       |                       |                             |                       |                              |                       |                           |                             |    |