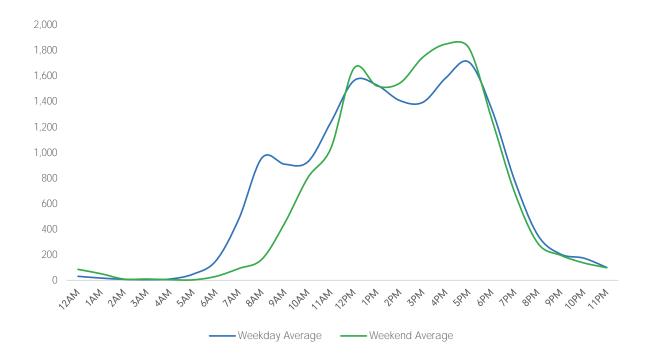

| 6.1%             | 1.8%              | 2.9%                | 0.7%               | 19.2%            | 18.4%              | 8.6%             |
| 2021 Daily Average | 14,276           | 16,013            | 16,847              | 16,140             | 15,768           | 13,536             | 10,939           |
| % v 2021 Change    | 18.2%            | 9.5%              | -12.6%              | 8.0%               | 15.2%            | -16.2%             | 81.0%            |
| 2019 Daily Average | 45,613           | 48,298            | 49,812              | 46,286             | 49,104           | 35,461             | 29,665           |
| % v 2019 Change    | -63.0%           | -63.7%            | -70.5%              | -62.3%             | -63.0%           | -68.0%             | -33.3%           |







|                    | Monday | Tuesday | Wednesday | Thursday | Friday | Saturday | Sunday |
|--------------------|--------|---------|-----------|----------|--------|----------|--------|
| June Daily Average | 13,371 | 19,912  | 20,418    | 18,902   | 14,536 | 10,024   | 10,071 |
| May Daily Average  | 14,982 | 19,746  | 19,790    | 18,416   | 11,720 | 8,142    | 8,234  |
| MoM% Change        | -10.8% | 0.8%    | 3.2%      | 2.6%     | 24.0%  | 23.1%    | 22.3%  |
| 2021 Daily Average | 8,264  | 9,818   | 11,032    | 10,270   | 8,614  | 5,670    | 4,435  |
| % v 2021 Change    | 61.8%  | 102.8%  | 85.1%     | 84.0%    | 68.7%  | 76.8%    | 127.1% |
| 2019 Daily Average | 29,761 | 31,937  | 32,440    | 27,981   | 28,144 | 12,755   | 12,072 |
| % v 2019 Change    | -55.1% | -37.7%  |