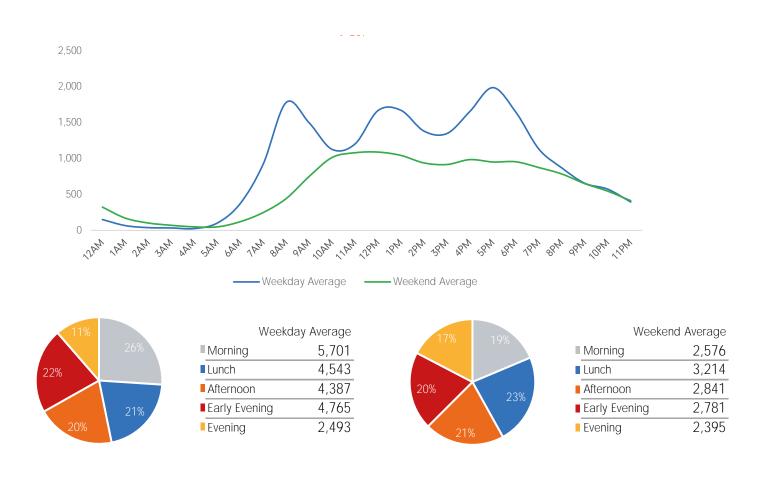

sday | Thursday | Friday | Saturday | Sunday |
|--------------------|--------|---------|-----------|----------|--------|----------|--------|
| June Daily Average | 18,514 | 24,135  | 23,740    | 23,156   | 21,978 | 15,555   | 13,588 |
| May Daily Average  | 18,602 | 23,660  | 24,195    | 22,896   | 18,154 | 13,130   | 13,025 |
| MoM% Change        | -0.5%  | 2.0%    | -1.9%     | 1.1%     | 21.1%  | 18.5%    | 4.3%   |
| 2021 Daily Average | 12,398 | 14,244  | 15,557    | 14,794   | 14,295 | 10,073   | 10,746 |
| % v 2021 Change    | 49.3%  | 69.4%   | 52.6%     | 56.5%    | 53.8%  | 54.4%    | 26.4%  |
| 2019 Daily Average | 30,857 | 35,944  | 36,715    | 40,958   | 37,211 | 17,827   | 14,262 |
| % v 2019 Change    | -40.0% | -32.9%  | -35.3%    | -43.5%   | -40.9% | -12.7%   | -4.7%  |



| June Daily Average | Monday<br>32,232 | Tuesday<br>34,009 | Wednesday<br>37,040 | Thursday<br>36,612 | Friday<br>35,594 | Saturday<br>33,754 | Sunday<br>30,129 |
|--------------------|------------------|-------------------|---------------------|--------------------|------------------|--------------------|------------------|
| May Daily Average  | 29,841           | 32,806            | 35,062              | 34,610             | 30,494           | 29,501             | 27,248           |
| MoM% Change        | 8.0%             | 3.7%              | 5.6%                | 5.8%               | 16.7%            | 14.4%              | 10.6%            |
| 2021 Daily Average | 12,130           | 13,657            | 13,027              | 12,167             | 12,838           | 13,310