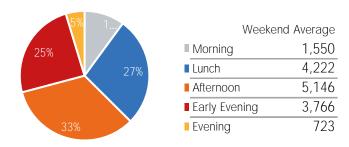

| Weekend         | d Average |
|-----------------|-----------|
| Morning         | 4,987     |
| Lunch           | 6,946     |
| Afternoon       | 7,161     |
| ■ Early Evening | 6,045     |
| Evening         | 1,717     |