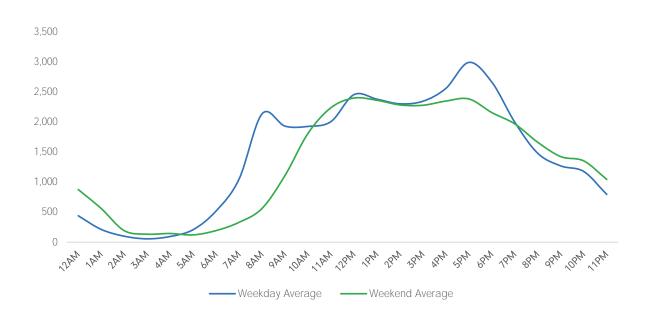

| 8.0%             | 3.7%              | 5.6%                | 5.8%               | 16.7%            | 14.4%              | 10.6%            |
| 2021 Daily Average | 12,130           | 13,657            | 13,027              | 12,167             | 12,838           | 13,310             | 11,415           |
| % v 2021 Change    | 165.7%           | 149.0%            | 184.3%              | 200.9%             | 177.3%           | 153.6%             | 164.0%           |
| 2019 Daily Average | 63,600           | 65,300            | 65,870              | 62,168             | 67,559           | 54,835             | 45,334           |
| % v 2019 Change    | -49.3%           | -47.9%            | -43.8%              | -41.1%             | -47.3%           | -38.4%             | -33.5%           |





| June Daily Average | Monday<br>16,878 | Tuesday<br>17,539 | Wednesday<br>14,719 | Thursday<br>17,429 | Friday<br>18,161 | Saturday<br>11,347 | Sunday<br>19,801 |
|--------------------|------------------|-------------------|---------------------|--------------------|------------------|--------------------|------------------|
| May Daily Average  | 15,905           | 17,233            | 14,305              | 17,313             | 15,232           | 9,586              | 18,233           |
| MoM% Change        | 6.1%             | 1.8%              | 2.9%                | 0.7%               | 19.2%            | 18.4%              | 8.6%             |
| 2021 Daily Average | 14,276           | 16,013            | 16,847              | 16,140             | 15,768           | 13,536