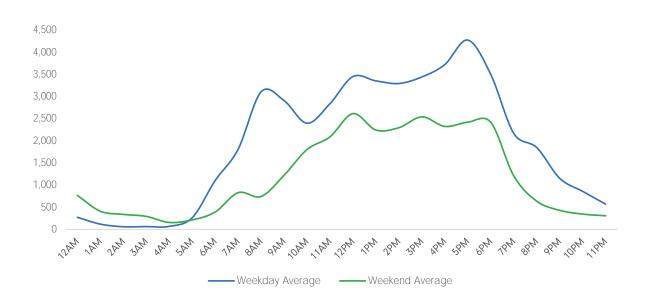

| June Daily Average | Monday<br>47,724 | Tuesday<br>54,048 | Wednesday<br>57,624 | Thursday<br>53,783 | Friday<br>51,988 | Saturday<br>48,074 | Sunday<br>41,987 |
|--------------------|------------------|-------------------|---------------------|--------------------|------------------|--------------------|------------------|
| May Daily Average  | 44,817           | 51,630            | 55,752              | 53,599             | 42,890           | 40,794             | 37,801           |
| MoM% Change        | 6.5%             | 4.7%              | 3.4%                | 0.3%               | 21.2%            | 17.8%              | 11.1%            |
| 2021 Daily Average | 23,662           | 25,898            | 28,361              | 27,817             | 27,880           | 25,555             | 19,635           |
| % v 2021 Change    | 101.7%           | 108.7%            | 103.2%              | 93.3%              | 86.5%            | 88.1%              | 113.8%           |
| 2019 Daily Average | 82,311           | 86,529            | 86,954              | 79,887             | 85,578           | 60,233             | 59,886           |
| % v 2019 Change    | -42.0%           | -37.5%            | -33.7%              | -32.7%             | -39.3%           | -20.2%             | -29.9%           |