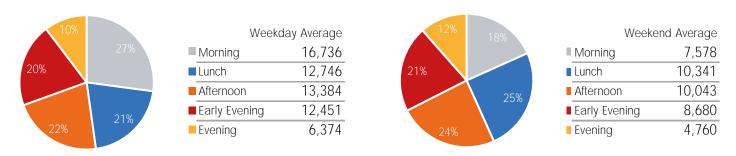

#### Average Pedestrian Counts by Weekday

<sup>\*</sup>counts for Grand Central Terminal are only for the entrance to Grand Central Terminal corner of Vanderbilt Ave and 42nd St

SB.

|                    | Monday | Tuesday | Wednesday | Thursday | Friday | Saturday | Sunday |
|--------------------|--------|---------|-----------|----------|--------|----------|--------|
| June Daily Average | 26,856 | 31,436  | 31,928    | 31,575   | 30,279 | 26,833   | 23,497 |
| May Daily Average  | 27,250 | 33,324  | 32,875    | 32,871   | 26,047 | 24,167   | 24,106 |
| MoM% Change        | -1.4%  | -5.7%   | -2.9%     | -3.9%    | 16.2%  | 11.0%    | -2.5%  |
| 2021 Daily Average | 11,933 | 12,328  | 13,577    | 13,131   | 13,379 | 13,049   | 10,548 |
| % v 2021 Change    | 125.1% | 155.0%  | 135.2%    | 140.5%   | 126.3% | 105.6%   | 122.8% |
| 2019 Daily Average | 39,067 | 39,593  | 40,541    | 36,071   | 39,016 | 25,014   | 22,578 |
| % v 2019 Change    | -31.3% | -20.6%  | -21.2%    | -12.5%   | -22.4% | 7.3%     | 4.1%   |