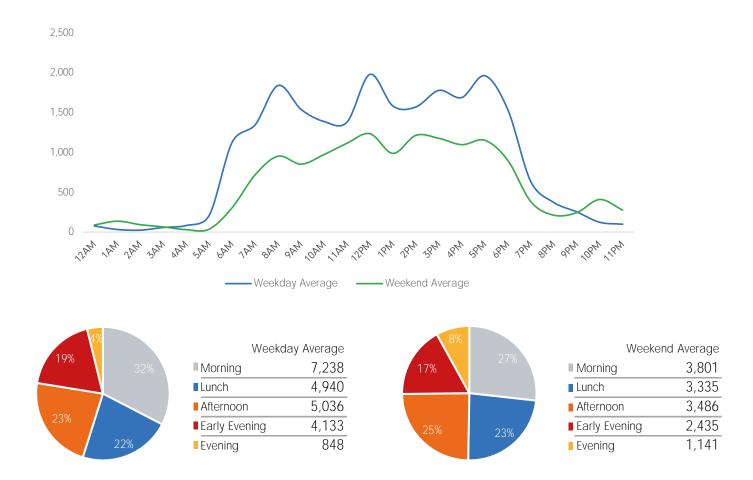

sday | Thursday | Friday | Saturday | Sunday |
|--------------------|--------|---------|-----------|----------|--------|----------|--------|
| June Daily Average | 29,610 | 15,198  | 19,678    | 25,741   | 23,160 | 13,469   | 15,827 |
| May Daily Average  | 27,963 | 14,892  | 19,132    | 25,327   | 19,420 | 11,649   | 14,608 |
| MoM% Change        | 5.9%   | 2.1%    | 2.9%      | 1.6%     | 19.3%  | 15.6%    | 8.3%   |
| 2021 Daily Average | 11,872 | 8,637   | 10,778    | 10,501   | 9,554  | 6,334    | 6,223  |
| % v 2021 Change    | 149.4% | 76.0%   | 82.6%     | 145.1%   | 142.4% | 112.6%   | 154.3% |
| 2019 Daily Average | 39,253 | 42,628  | 40,884    | 36,185   | 35,280 | 16,065   | 14,012 |
| % v 2019 Change    | -24.6% | -64.3%  | -51.9%    | -28.9%   | -34.4% | -16.2%   | 13.0%  |



|                    | Monday | Tuesday | Wednesday | Thursday | Friday | Saturday | Sunday |
|--------------------|--------|---------|-----------|----------|--------|----------|--------|
| June Daily Average | 17,794 | 20,226  | 21,281    | 20,884   | 19,175 | 17,238   | 15,916 |
| May Daily Average  | 17,900 | 19,702  | 21,495    | 20,774   | 17,623 | 16,481   | 14,431 |
| MoM% Change        | -0.6%  | 2.7%    | -1.0%     | 0.5%     | 8.8%   | 4.6%     | 10.3%  |
| 2021 Daily Average | 3,682  | 3,869   | 3,249     | 4,111    | 4,598  | 3,983    | 3,764  |
| % v 2021 Change    | 383.3% | 422.8%  | 555.0%    | 408.0%   | 317.1% | 332.8%   | 322.9% |





|                    | Monday | Tuesday | Wednesday | Thursday | Friday | Saturday | Sunday |
|--------------------|--------|---------|