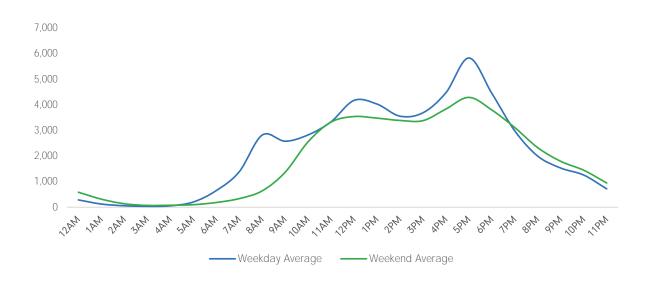

#### Average Pedestrian Counts by Weekday

<sup>\*</sup>counts for Grand Central Terminal are only for the entrance to Grand Central Terminal corner of Vanderbilt Ave and 42nd St

SB.

|                    | Monday | Tuesday | Wednesday | Thursday | Friday | Saturday | Sunday |
|--------------------|--------|---------|-----------|----------|--------|----------|--------|
| June Daily Average | 26,856 | 31,436  | 31,928    | 31,575   | 30,279 | 26,833   | 23,497 |
| May Daily Average  | 27,250 | 33,324  | 32,875    | 32,871   | 26,047 | 24,167   | 24,106 |
| MoM% Change        | -1.4%  | -5.7%   | -2.9%     | -3.9%    | 16.2%  | 11.0%    | -2.5%  |
| 2021 Daily Average | 11,933 | 12,328  | 13,577    | 13,131   | 13,379 | 13,049   | 10,548 |
| % v 2021 Change    | 125.1% | 155.0%  | 135.2%    | 140.5%   | 126.3% | 105.6%   | 122.8% |
| 2019 Daily Average | 39,067 | 39,593  | 40,541    | 36,071   | 39,016 | 25,014   | 22,578 |
| % v 2019 Change    | -31.3% | -20.6%  | -21.2%    | -12.5%   | -22.4% | 7.3%     | 4.1%   |