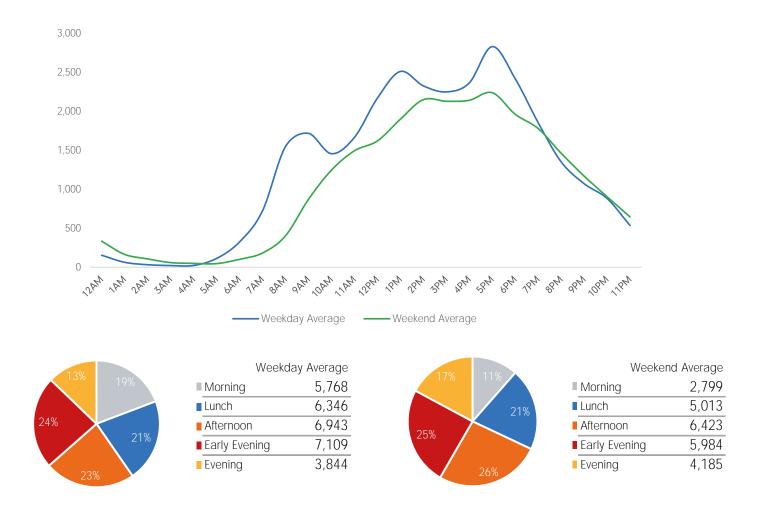

| Weekend         | d Average |
|-----------------|-----------|
| Morning         | 4,987     |
| Lunch           | 6,946     |
| Afternoon       | 7,161     |
| ■ Early Evening | 6,045     |
| Evening         | 1,717     |