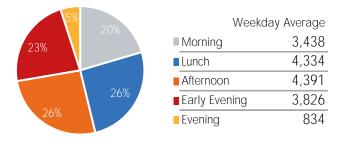

6.1%             | 1.8%              | 2.9%                | 0.7%               | 19.2%            | 18.4%              | 8.6%             |
| 2021 Daily Average | 14,276           | 16,013            | 16,847              | 16,140             | 15,768           | 13,536             | 10,939           |
| % v 2021 Change    | 18.2%            | 9.5%              | -12.6%              | 8.0%               | 15.2%            | -16.2%             | 81.0%            |
| 2019 Daily Average | 45,613           | 48,298            | 49,812              | 46,286             | 49,104           | 35,461             | 29,665           |
| % v 2019 Change    | -63.0%           | -63.7%            | -70.5%              | -62.3%             | -63.0%           | -68.0%             | -33.3%           |







|                    | Monday | Tuesday | Wednesday | Thursday | Friday | Saturday | Sunday |
|--------------------|--------|---------|-----------|----------|--------|----------|--------|
| June Daily Average | 13,371 | 19,912  | 20,418    | 18,902   | 14,536 | 10,024   | 10,071 |
| May Daily Average  | 14,982 | 19,746  | 19,790    | 18,416   | 11,720 | 8,142    | 8,234  |
| MoM% Change        | -10.8% | 0.8%    | 3.2%      | 2.6%     | 24.0%  | 23.1%    | 22.3%  |
| 2021 Daily Average | 8,264  | 9,818   | 11,032    | 10,270   | 8,614  | 5,670    | 4,435  |
| % v 2021 Change    | 61.8%  | 102.8%  | 85.1%     | 84.0%    | 68.7%  | 76.8%    | 127.1% |
| 2019 Daily Average | 29,761 | 31,937  | 32,440    | 27,981   | 28,144 | 12,755   | 12,072 |
| % v 2019 Change    | -55.1% | -37.7%  | -3