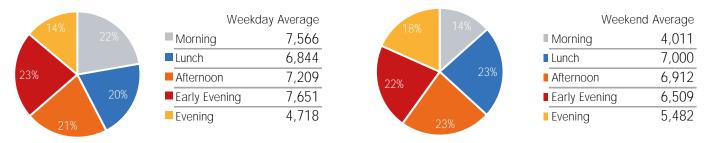

8.0%             | 3.7%              | 5.6%                | 5.8%               | 16.7%            | 14.4%              | 10.6%            |
| 2021 Daily Average | 12,130           | 13,657            | 13,027              | 12,167             | 12,838           | 13,310             | 11,415           |
| % v 2021 Change    | 165.7%           | 149.0%            | 184.3%              | 200.9%             | 177.3%           | 153.6%             | 164.0%           |
| 2019 Daily Average | 63,600           | 65,300            | 65,870              | 62,168             | 67,559           | 54,835             | 45,334           |
| % v 2019 Change    | -49.3%           | -47.9%            | -43.8%              | -41.1%             | -47.3%           | -38.4%             | -33.5%           |





| June Daily Average | Monday<br>16,878 | Tuesday<br>17,539 | Wednesday<br>14,719 | Thursday<br>17,429 | Friday<br>18,161 | Saturday<br>11,347 | Sunday<br>19,801 |
|--------------------|------------------|-------------------|---------------------|--------------------|------------------|--------------------|------------------|
| May Daily Average  | 15,905           | 17,233            | 14,305              | 17,313             | 15,232           | 9,586              | 18,233           |
| MoM% Change        | 6.1%             | 1.8%              | 2.9%                | 0.7%               | 19.2%            | 18.4%              | 8.6%             |
| 2021 Daily Average | 14,276           | 16,013            | 16,847              | 16,140             | 15,768           | 13,536