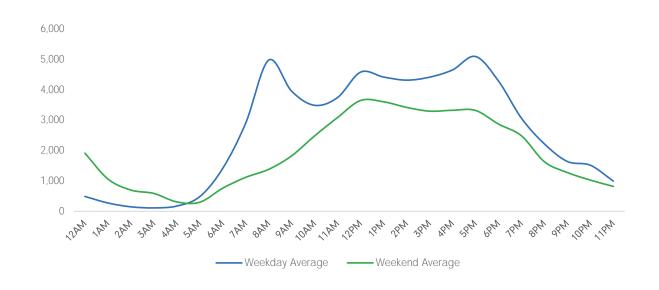

#### Average Pedestrian Counts by Weekday

<sup>\*</sup>counts for Grand Central Terminal are only for the entrance to Grand Central Terminal corner of Vanderbilt Ave and 42nd St

SB.

|                    | Monday | Tuesday | Wednesday | Thursday | Friday | Saturday | Sunday |
|--------------------|--------|---------|-----------|----------|--------|----------|--------|
| June Daily Average | 26,856 | 31,436  | 31,928    | 31,575   | 30,279 | 26,833   | 23,497 |
| May Daily Average  | 27,250 | 33,324  | 32,875    | 32,871   | 26,047 | 24,167   | 24,106 |
| MoM% Change        | -1.4%  | -5.7%   | -2.9%     | -3.9%    | 16.2%  | 11.0%    | -2.5%  |
| 2021 Daily Average | 11,933 | 12,328  | 13,577    | 13,131   | 13,379 | 13,049   | 10,548 |
| % v 2021 Change    | 125.1% | 155.0%  | 135.2%    | 140.5%   | 126.3% | 105.6%   | 122.8% |
| 2019 Daily Average | 39,067 | 39,593  | 40,541    | 36,071   | 39,016 | 25,014   | 22,578 |
| % v 2019 Change    | -31.3% | -20.6%  | -21.2%    | -12.5%   | -22.4% | 7.3%     | 4.1%   |