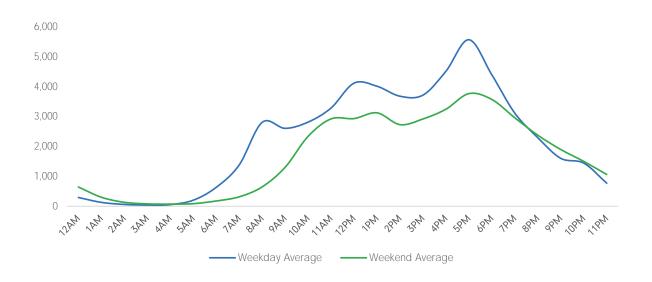

## Average Pedestrian Counts by Weekday

<sup>\*</sup>counts for Grand Central Terminal are only for the entrance to Grand Central Terminal corner of Vanderbilt Ave and 42nd St

SB.

|                    | Monday | Tuesday | Wednesday | Thursday | Friday | Saturday | Sunday |
|--------------------|--------|---------|-----------|----------|--------|----------|--------|
| July Daily Average | 25,992 | 32,753  | 33,087    | 31,726   | 29,370 | 26,100   | 21,219 |
| June Daily Average | 26,856 | 31,436  | 31,928    | 31,575   | 30,279 | 26,833   | 23,497 |
| MoM% Change        | -3.2%  | 4.2%    | 3.6%      | 0.5%     | -3.0%  | -2.7%    | -9.7%  |
| 2021 Daily Average | 16,703 | 19,338  | 19,446    | 17,666   | 17,179 | 15,550   | 12,119 |
| % v 2021 Change    | 55.6%  | 69.4%   | 70.2%     | 79.6%    | 71.0%  | 67.8%    | 75.1%  |
| 2019 Daily Average | 34,458 | 37,971  | 37,045    | 33,674   | 34,262 | 21,665   | 18,635 |
| % v 2019 Change    | -24.6% | -13.7%  | -10.7%    | -5.8%    | -14.3% | 20.5%    | 13.9%  |