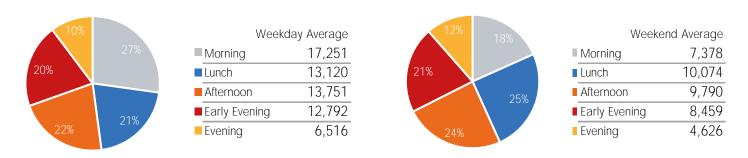

## Average Pedestrian Counts by Weekday

<sup>\*</sup>counts for Grand Central Terminal are only for the entrance to Grand Central Terminal corner of Vanderbilt Ave and 42nd St

SB.

|                    | Monday | Tuesday | Wednesday | Thursday | Friday | Saturday | Sunday |
|--------------------|--------|---------|-----------|----------|--------|----------|--------|
| July Daily Average | 25,992 | 32,753  | 33,087    | 31,726   | 29,370 | 26,100   | 21,219 |
| June Daily Average | 26,856 | 31,436  | 31,928    | 31,575   | 30,279 | 26,833   | 23,497 |
| MoM% Change        | -3.2%  | 4.2%    | 3.6%      | 0.5%     | -3.0%  | -2.7%    | -9.7%  |
| 2021 Daily Average | 16,703 | 19,338  | 19,446    | 17,666   | 17,179 | 15,550   | 12,119 |
| % v 2021 Change    | 55.6%  | 69.4%   | 70.2%     | 79.6%    | 71.0%  | 67.8%    | 75.1%  |
| 2019 Daily Average | 34,458 | 37,971  | 37,045    | 33,674   | 34,262 | 21,665   | 18,635 |
| % v 2019 Change    | -24.6% | -13.7%  | -10.7%    | -5.8%    | -14.3% | 20.5%    | 13.9%  |