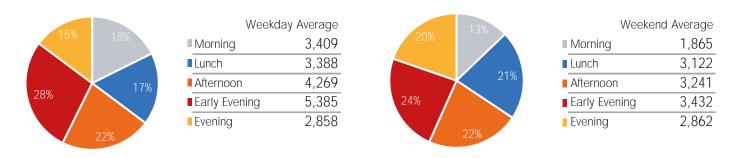

| 40,938   | 36,991 | 16,362   | 12,799 |
| % v 2019 Change    | -15.8% | -59.7%  | -57.5%    | -37.3%   | -40.1% | -19.3%   | 19.7%  |



|                    | Monday | Tuesday | Wednesday | Thursday | Friday | Saturday | Sunday |
|--------------------|--------|---------|-----------|----------|--------|----------|--------|
| July Daily Average | 17,594 | 19,950  | 21,591    | 20,955   | 18,610 | 16,809   | 13,951 |
| June Daily Average | 17,794 | 20,226  | 21,281    | 20,884   | 19,175 | 17,238   | 15,916 |
| MoM% Change        | -1.1%  | -1.4%   | 1.5%      | 0.3%     | -3.0%  | -2.5%    | -12.3% |
| 2021 Daily Average | 6,726  | 7,312   | 8,359     | 6,117    | 8,095  | 7,967    | 4,848  |
| % v 2021 Change    | 161.6% | 172.8%  | 158.3%    | 242.6%   | 129.9% | 111.0%   | 187.8% |





|                    | Monday | Tuesday | Wednesday | Thursday | Friday | Saturday | Sunday |
|--------------------|--------|---------|-----------|----------|--------|----------|--------|
| July Daily Average | 54,972 | 47,012  | 34,368    | 51,214   | 45,610 | 34,682   | 21,946 |
| June Daily Average | 50,910 | 44,050  | 39,196    | 51,363   | 47,652 | 35,381   | 22,678 |
| MoM% Change        | 8.0%   | 6.7%    | -12.3%    | -0.3%    | -4.3%  | -2.0%    | -3.2%  |
| 2021 Daily Average | 18,086 | 21,974  | 23,298    | 21,226   | 21,859 | 14,885   | 11,221 |
| % v 2021 Change    | 204.0% | 113.9%  | 47.5%     | 141.3%   | 108.7% | 133.0%   | 95.6%  |







| l Average |
|-----------|
| 4,860     |
| 6,778     |
| 6,990     |
| 5,901     |
| 1,674     |
|           |



## Pedestrian Coun