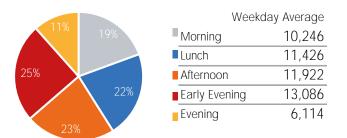

## Average Pedestrian Counts by Weekday

<sup>\*</sup>counts for Grand Central Terminal are only for the entrance to Grand Central Terminal corner of Vanderbilt Ave and 42nd St

SB.

|                    | Monday | Tuesday | Wednesday | Thursday | Friday | Saturday | Sunday |
|--------------------|--------|---------|-----------|----------|--------|----------|--------|
| July Daily Average | 25,992 | 32,753  | 33,087    | 31,726   | 29,370 | 26,100   | 21,219 |
| June Daily Average | 26,856 | 31,436  | 31,928    | 31,575   | 30,279 | 26,833   | 23,497 |
| MoM% Change        | -3.2%  | 4.2%    | 3.6%      | 0.5%     | -3.0%  | -2.7%    | -9.7%  |
| 2021 Daily Average | 16,703 | 19,338  | 19,446    | 17,666   | 17,179 | 15,550   | 12,119 |
| % v 2021 Change    | 55.6%  | 69.4%   | 70.2%     | 79.6%    | 71.0%  | 67.8%    | 75.1%  |
| 2019 Daily Average | 34,458 | 37,971  | 37,045    | 33,674   | 34,262 | 21,665   | 18,635 |
| % v 2019 Change    | -24.6% | -13.7%  | -10.7%    | -5.8%    | -14.3% | 20.5%    | 13.9%  |