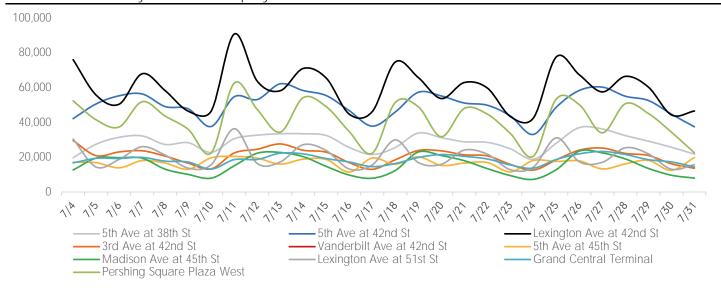

## Pedestrian Counts by Location Group by Date

|            | 5th Ave at<br>38th St | 5th Ave at<br>42nd St | Lexington Ave<br>at 42nd St | 3rd Ave at<br>42nd St | Vanderbilt Ave<br>at 42nd St | 5th Ave at 45th St | Madison Ave<br>at 45th St | Lexington Ave<br>at 51st St |  |
|------------|-----------------------|-----------------------|-----------------------------|-----------------------|------------------------------|--------------------|---------------------------|-----------------------------|--|
| 07/04/2022 | 19,717                | 42,137                | 76,034                      | 29,539                | 35,730                       | 17,129             | 12,604                    | 30,466                      |  |
| 07/05/2022 | 27,463                | 50,617                | 55,682                      | 20,889                | 34,692                       | 16,868             | 19,470                    | 14,325                      |  |
| 07/06/2022 | 31,436                | 55,293                | 50,460                      | 23,024                | 34,884                       | 13,901             | 19,715                    | 18,752                      |  |
| 07/07/2022 | 32,199                | 56,324                | 67,947                      | 23,670                | 35,421                       | 18,050             | 19,420                    | 26,007                      |  |
| 07/08/2022 | 27,295                | 49,087                | 58,232                      | 20,602                | 33,992                       | 16,615             | 13,089                    | 21,188                      |  |
| 07/09/2022 | 28,325                | 47,810                | 46,444                      | 16,544                | 33,061                       | 13,045             | 10,104                    | 13,709                      |  |
| 07/10/2022 | 22,763                | 37,646                | 46,496                      | 13,290                | 27,188                       | 19,624             | 7,956                     | 15,677                      |  |
| 07/11/2022 | 30,583                | 54,703                | 90,742                      | 22,408                | 35,369                       | 20,442             | 15,042                    | 36,364                      |  |
| 07/12/2022 | 32,645                | 53,122                | 63,686                      | 24,572                | 35,555                       | 19,461             | 22,269                    | 16,390                      |  |
| 07/13/2022 | 33,473                | 62,165                | 58,177                      | 27,611                | 38,828                       | 16,030             | 22,724                    | 17,257                      |  |
| 07/14/2022 | 33,467                | 58,278                | 70,986                      | 23,973                | 37,539                       | 18,852             | 20,283                    | 27,168                      |  |
| 07/15/2022 | 32,462                | 55,383                | 65,429                      | 22,863                | 36,110                       | 18,664             | 14,703                    | 23,803                      |  |
| 07/16/2022 | 25,551                | 46,735                | 44,715                      | 16,858                | 35,019                       | 11,438             | 9,726                     | 13,200                      |  |
| 07/17/2022 | 21,539                | 37,843                | 46,202                      | 13,038                | 28,896                       | 19,506             | 7,910                     | 15,580                      |  |
| 07/18/2022 | 25,586                | 45,970                | 74,681                      | 18,497                | 30,115                       | 15,968             | 12,383                    | 29,930                      |  |
| 07/19/2022 | 33,868                | 57,296                | 65,762                      | 23,840                | 35,238                       | 20,159             | 22,994                    | 16,925                      |  |
| 07/20/2022 | 31,249                | 55,180                | 53,686                      | 23,634                | 35,907                       | 15,277             | 20,974                    | 15,924                      |  |
| 07/21/2022 | 28,834                | 51,131                | 62,902                      | 21,348                | 33,137                       | 16,615             | 17,974                    | 24,075                      |  |
| 07/22/2022 | 28,524                | 49,848                | 59,740                      | 20,737                | 34,607                       | 16,933             | 13,424                    | 21,728                      |  |
| 07/23/2022 | 24,829                | 43,694                | 43,358                      | 15,863                | 32,963                       | 11,540             | 9,434                     | 12,802                      |  |
| 07/24/2022 | 18,816                | 33,082                | 42,488                      | 12,587                | 26,060                       | 18,113             | 7,279                     | 14,316                      |  |
| 07/25/2022 | 28,081                | 48,768                | 77,662                      | 18,499                | 31,503                       | 17,533             | 12,870                    | 31,128                      |  |
| 07/26/2022 | 37,035                | 58,365                | 67,310                      | 24,029                | 35,608                       | 17,871             | 23,530                    | 17,327                      |  |
| 07/27/2022 | 36,190                | 60,251                | 57,510                      | 25,238                | 40,064                       | 13,252             | 22,460                    | 17,059                      |  |
| 07/28/2022 | 32,403                | 55,021                | 66,438                      | 22,177                | 36,764                       | 16,162             | 18,982                    | 25,428                      |  |
| 07/29/2022 | 29,200                | 52,568                | 60,260                      | 20,998                | 32,316                       | 18,139             | 13,540                    | 21,914                      |  |
| 07/30/2022 | 25,693                | 44,723                | 44,307                      | 16,216                | 34,483                       | 12,472             | 9,639                     | 13,082                      |  |
| 07/31/2022 | 21,759                | 37,477                | 46,542                      | 13,626                | 29,531                       | 19,839             | 7,970                     | 15,683                      |  |

| Pedestrian Counts by Location Group by Date cont |
|--------------------------------------------------|
|--------------------------------------------------|

|            |                    | Location Group by ba |  |
|------------|--------------------|----------------------|--|
|            | Grand              | Pershing             |  |
|            | Central            | Square Plaza         |  |
| 07/04/0000 | Terminal<br>16,704 | West<br>52,392       |  |
| 07/04/2022 |                    |                      |  |
| 07/05/2022 | 19,359             | 41,475               |  |
| 07/06/2022 | 19,256             | 37,357               |  |
| 07/07/2022 | 19,896             | 51,888               |  |
| 07/08/2022 | 17,712             | 43,602               |  |
| 07/09/2022 | 17,210             | 36,030               |  |
| 07/10/2022 | 13,155             | 22,456               |  |
| 07/11/2022 | 18,595             | 62,528               |  |
| 07/12/2022 | 18,695             | 47,442               |  |
| 07/13/2022 | 22,304             | 34,387               |  |
| 07/14/2022 | 21,901             | 54,203               |  |
| 07/15/2022 | 19,206             | 48,994               |  |
| 07/16/2022 | 17,228             | 34,692               |  |
| 07/17/2022 | 14,561             | 22,320               |  |
| 07/18/2022 | 16,361             | 51,461               |  |
| 07/19/2022 | 19,821             | 48,991               |  |
| 07/20/2022 | 21,517             | 31,732               |  |
| 07/21/2022 | 20,485             | 48,030               |  |
| 07/22/2022 | 18,956             | 44,727               |  |
| 07/23/2022 | 15,538             | 33,638               |  |
| 07/24/2022 | 13,669             | 20,521               |  |
| 07/25/2022 | 18,714             | 53,505               |  |
| 07/26/2022 | 21,924             | 50,141               |  |
| 07/27/2022 | 23,286             | 33,994               |  |
| 07/28/2022 | 21,539             | 50,734               |  |
| 07/29/2022 | 18,564             | 45,115               |  |
| 07/30/2022 | 17,260             | 34,367               |  |
| 07/31/2022 | 14,418             | 22,486               |  |