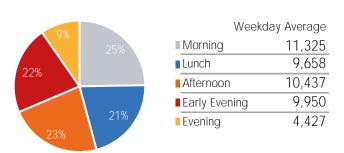

6,117    | 8,095  | 7,967    | 4,848  |
| % v 2021 Change    | 161.6% | 172.8%  | 158.3%    | 242.6%   | 129.9% | 111.0%   | 187.8% |





|                    | Monday | Tuesday | Wednesday | Thursday | Friday | Saturday | Sunday |
|--------------------|--------|---------|-----------|----------|--------|----------|--------|
| July Daily Average | 54,972 | 47,012  | 34,368    | 51,214   | 45,610 | 34,682   | 21,946 |
| June Daily Average | 50,910 | 44,050  | 39,196    | 51,363   | 47,652 | 35,381   | 22,678 |
| MoM% Change        | 8.0%   | 6.7%    | -12.3%    | -0.3%    | -4.3%  | -2.0%    | -3.2%  |
| 2021 Daily Average | 18,086 | 21,974  | 23,298    | 21,226   | 21,859 | 14,885   | 11,221 |
| % v 2021 Change    | 204.0% | 113.9%  | 47.5%     | 141.3%   | 108.7% | 133.0%   | 95.6%  |







| l Average |
|-----------|
| 4,860     |
| 6,778     |
| 6,990     |
| 5,901     |
| 1,674     |
|           |



## Pedestrian Counts by Location Group by Date

|            | 5th Ave at<br>38th St | 5th Ave at<br>42nd St | Lexington Ave<br>at 42nd St | 3rd Ave at<br>42nd St | Vanderbilt Ave<br>at 42nd St | 5th Ave at 45th St | Madison Ave<br>at 45th St | Lexington Ave<br>at 51st St |  |
|------------|-----------------------|-----------------------|-----------------------------|-----------------------|------------------------------|--------------------|---------------------------|-----------------------------|--|
| 07/04/2022 | 19,717                | 42,137                | 76,034                      | 29,539                | 35,730                       | 17,129             | 12,6