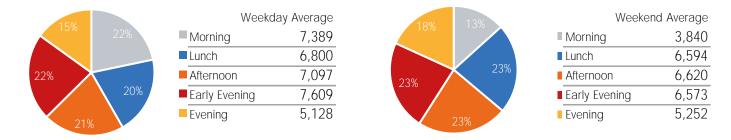

|                    | Monday | Tuesday | Wednesday | Thursday | Friday | Saturday | Sunday |
|--------------------|--------|---------|-----------|----------|--------|----------|--------|
| July Daily Average | 17,768 | 18,590  | 14,615    | 17,420   | 17,588 | 12,124   | 19,271 |
| June Daily Average | 16,878 | 17,539  | 14,719    | 17,429   | 18,161 | 11,347   | 19,801 |
| MoM% Change        | 5.3%   | 6.0%    | -0.7%     | -0.1%    | -3.2%  | 6.8%     | -2.7%  |
| 2021 Daily Average | 13,099 | 14,137  | 13,948    | 15,379   | 17,023 | 13,278   | 8,970  |
| % v 2021 Change    | 35.6%  | 31.5%   | 4.8%      | 13.3%    | 3.3%   | -8.7%    | 114.8% |
| 2019 Daily Average | 46,710 | 50,237  | 50,700    | 50,286   | 50,487 | 36,292   | 29,282 |
| % v 2019 Change    | -62.0% | -63.0%  | -71.2%    | -65.4%   | -65.2% | -66.6%   | -34.2% |