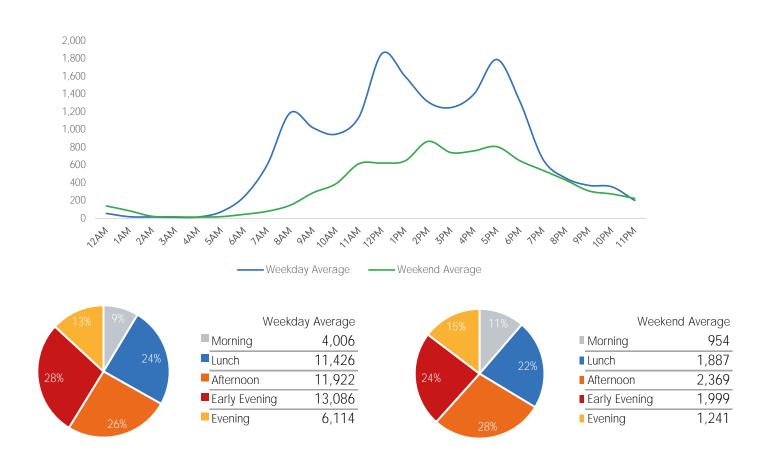

sday | Thursday | Friday | Saturday | Sunday |
|--------------------|--------|---------|-----------|----------|--------|----------|--------|
| July Daily Average | 13,225 | 22,066  | 21,468    | 19,165   | 13,689 | 9,726    | 7,779  |
| June Daily Average | 13,371 | 19,912  | 20,418    | 18,902   | 14,536 | 10,024   | 10,071 |
| MoM% Change        | -1.1%  | 10.8%   | 5.1%      | 1.4%     | -5.8%  | -3.0%    | -22.8% |
| 2021 Daily Average | 8,973  | 11,576  | 12,299    | 10,830   | 9,373  | 6,279    | 4,635  |
| % v 2021 Change    | 47.4%  | 90.6%   | 74.6%     | 77.0%    | 46.0%  | 54.9%    | 67.8%  |
| 2019 Daily Average | 28,720 | 31,445  | 32,064    | 32,140   | 28,551 | 12,094   | 8,809  |
| % v 2019 Change    | -54.0% | -29.8%  | -33.0%    | -40.4%   | -52.1% | -19.6%   | -11.7% |



|                    | Monday | Tuesday | Wednesday | Thursday | Friday | Saturday | Sunday |
|--------------------|--------|---------|-----------|----------|--------|----------|--------|
| July Daily Average | 31,972 | 16,242  | 17,248    | 25,670   | 22,158 | 13,198   | 15,314 |
| June Daily Average | 29,610 | 15,198  | 19,678    | 25,741   | 23,160 | 13,469   | 15,827 |
| MoM% Change        | 8.0%   | 6.9%    | -12.3%    | -0.3%    | -4.3%  | -2.0%    | -3.2%  |
| 2021 Daily Average | 11,309 | 7,950   | 12,611    | 11,718   | 10,944 | 7,015    | 6,290  |
| % v 2021 Change    | 182.7% | 104.3%  | 36.8%     | 119.1%   | 102.5% | 88.2%    | 143.5% |
| 2019 Daily Average | 37,960 | 40,259  | 40,557    | 40,938   | 36,991 | 16,362   | 12,799 |
| % v 2019 Change    | -15.8% | -59.7%  | -57.