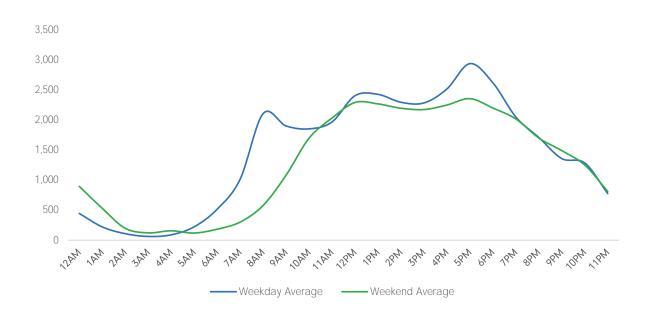

|                    | Monday | Tuesday | Wednesday | Thursday | Friday | Saturday | Sunday |
|--------------------|--------|---------|-----------|----------|--------|----------|--------|
| July Daily Average | 33,179 | 35,273  | 37,421    | 35,715   | 34,256 | 33,882   | 27,919 |
| June Daily Average | 32,232 | 34,009  | 37,040    | 36,612   | 35,594 | 33,754   | 30,129 |
| MoM% Change        | 2.9%   | 3.7%    | 1.0%      | -2.4%    | -3.8%  | 0.4%     | -7.3%  |
| 2021 Daily Average | 12,673 | 11,987  | 13,268    | 12,831   | 12,906 | 13,491   | 10,153 |
| % v 2021 Change    | 161.8% | 194.3%  | 182.0%    | 178.4%   | 165.4% | 151.1%   | 175.0% |
| 2019 Daily Average | 61,854 | 65,330  | 68,631    | 69,210   | 72,225 | 56,047   | 40,935 |
| % v 2019 Change    | -46.4% | -46.0%  | -45.5%    | -48.4%   | -52.6% | -39.5%   | -31.8% |