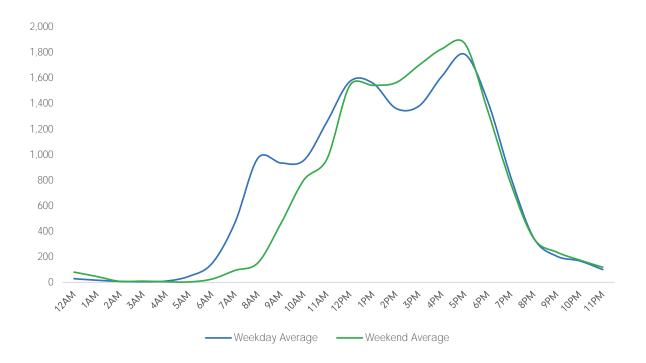

sday | Thursday | Friday | Saturday | Sunday |
|--------------------|--------|---------|-----------|----------|--------|----------|--------|
| July Daily Average | 17,768 | 18,590  | 14,615    | 17,420   | 17,588 | 12,124   | 19,271 |
| June Daily Average | 16,878 | 17,539  | 14,719    | 17,429   | 18,161 | 11,347   | 19,801 |
| MoM% Change        | 5.3%   | 6.0%    | -0.7%     | -0.1%    | -3.2%  | 6.8%     | -2.7%  |
| 2021 Daily Average | 13,099 | 14,137  | 13,948    | 15,379   | 17,023 | 13,278   | 8,970  |
| % v 2021 Change    | 35.6%  | 31.5%   | 4.8%      | 13.3%    | 3.3%   | -8.7%    | 114.8% |
| 2019 Daily Average | 46,710 | 50,237  | 50,700    | 50,286   | 50,487 | 36,292   | 29,282 |
| % v 2019 Change    | -62.0% | -63.0%  | -71.2%    | -65.4%   | -65.2% | -66.6%   | -34.2% |





|                    | Monday | Tuesday | Wednesday | Thursday | Friday | Saturday | Sunday |
|--------------------|--------|---------|-----------|----------|--------|----------|--------|
| July Daily Average | 13,225 | 22,066  | 21,468    | 19,165   | 13,689 | 9,726    | 7,779  |
| June Daily Average | 13,371 | 19,912  | 20,418    | 18,902   | 14,536 | 10,024   | 10,071 |
| MoM% Change        | -1.1%  | 10.8%   | 5.1%      | 1.4%     | -5.8%  | -3.0%    | -22.8% |
| 2021 Daily Average | 8,973  | 11,576  | 12,299    | 10,830   | 9,373  | 6,279    | 4,635  |
| % v 2021 Change    | 47.4%  | 90.6%   | 74.6%     | 77.0%    | 46.0%  | 54.9%    | 67.8%  |
| 2019 Daily Average | 28,720 | 31,445  | 32,064    | 32,140   | 28,551 | 12,094   | 8,809  |
| % v 2019 Change    | -54.0% | -29.8%  | -3