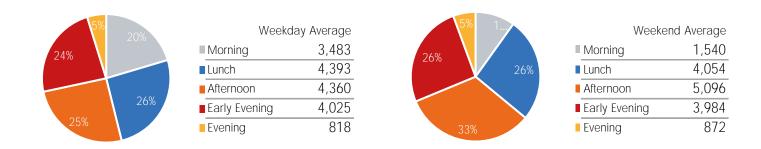

ay | Thursday | Friday | Saturday | Sunday |
|--------------------|--------|---------|-----------|----------|--------|----------|--------|
| July Daily Average | 17,768 | 18,590  | 14,615    | 17,420   | 17,588 | 12,124   | 19,271 |
| June Daily Average | 16,878 | 17,539  | 14,719    | 17,429   | 18,161 | 11,347   | 19,801 |
| MoM% Change        | 5.3%   | 6.0%    | -0.7%     | -0.1%    | -3.2%  | 6.8%     | -2.7%  |
| 2021 Daily Average | 13,099 | 14,137  | 13,948    | 15,379   | 17,023 | 13,278   | 8,970  |
| % v 2021 Change    | 35.6%  | 31.5%   | 4.8%      | 13.3%    | 3.3%   | -8.7%    | 114.8% |
| 2019 Daily Average | 46,710 | 50,237  | 50,700    | 50,286   | 50,487 | 36,292   | 29,282 |
| % v 2019 Change    | -62.0% | -63.0%  | -71.2%    | -65.4%   | -65.2% | -66.6%   | -34.2% |





|                    | Monday | Tuesday | Wednesday | Thursday | Friday | Saturday | Sunday |
|--------------------|--------|---------|-----------|----------|--------|----------|--------|
| July Daily Average | 13,225 | 22,066  | 21,468    | 19,165   | 13,689 | 9,726    | 7,779  |
| June Daily Average | 13,371 | 19,912  | 20,418    | 18,902   | 14,536 | 10,024   | 10,071 |
| MoM% Change        | -1.1%  | 10.8%   | 5.1%      | 1.4%     | -5.8%  | -3.0%    | -22.8% |
| 2021 Daily Average | 8,973  | 11,576  | 12,299    | 10,830   | 9,373  | 6,279    | 4,635  |
| % v 2021 Change    | 47.4%  | 90.6%   | 74.6%     | 77.0%    | 46.0%  | 54.9%    | 67.8%  |
| 2019 Daily Average | 28,720 | 31,445  | 32,064    | 32,140   | 28,551 | 12,094   | 8,809  |
| % v 2019 Change    | -54.0% | -29.8%  | -33.