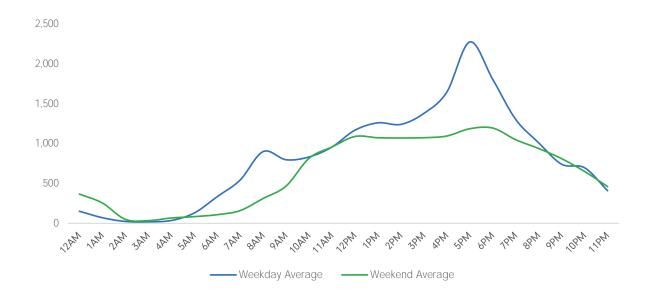

| 40,938   | 36,991 | 16,362   | 12,799 |
| % v 2019 Change    | -15.8% | -59.7%  | -57.5%    | -37.3%   | -40.1% | -19.3%   | 19.7%  |



|                    | Monday | Tuesday | Wednesday | Thursday | Friday | Saturday | Sunday |
|--------------------|--------|---------|-----------|----------|--------|----------|--------|
| July Daily Average | 17,594 | 19,950  | 21,591    | 20,955   | 18,610 | 16,809   | 13,951 |
| June Daily Average | 17,794 | 20,226  | 21,281    | 20,884   | 19,175 | 17,238   | 15,916 |
| MoM% Change        | -1.1%  | -1.4%   | 1.5%      | 0.3%     | -3.0%  | -2.5%    | -12.3% |
| 2021 Daily Average | 6,726  | 7,312   | 8,359     | 6,117    | 8,095  | 7,967    | 4,848  |
| % v 2021 Change    | 161.6% | 172.8%  | 158.3%    | 242.6%   | 129.9% | 111.0%   | 187.8% |





|                    | Monday | Tuesday | Wednesday | Thursday | Friday | Saturday | Sunday |
|--------------------|--------|---------|-----------|----------|--------|----------|--------|
| July Daily Average | 54,972 | 47,012  | 34,368    | 51,214   | 45,610 | 34,682   | 21,946 |
| June Daily Average | 50,910 | 44,050  | 39,196    | 51,363   | 47,652 | 35,381   | 22,678 |
| MoM% Change        | 8.0%   | 6.7%    | -12.3%    | -0.3%    | -4.3%  | -2.0%    | -3.2%  |
| 2021 Daily Average | 18,086 | 21,974  | 23,298    | 21,226   | 21,859 | 14,885   | 11,221 |
| % v 2021 Change    | 204.0% | 113.9%  | 47.5%     | 141.3%   | 108.7% | 133.0%   | 95.6%  |







| l Average |
|-----------|
| 4,860     |
| 6,778     |
| 6,990     |
| 5,901     |
| 1,674     |
|           |



## Pedestrian Co