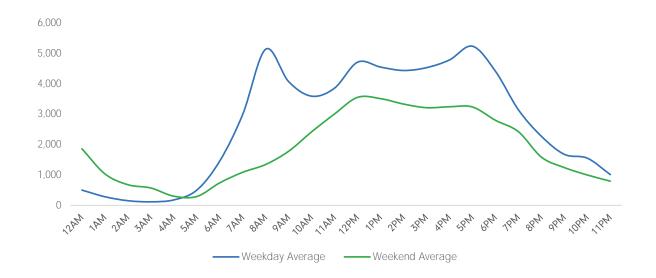

## Average Pedestrian Counts by Weekday

<sup>\*</sup>counts for Grand Central Terminal are only for the entrance to Grand Central Terminal corner of Vanderbilt Ave and 42nd St

SB.

|                    | Monday | Tuesday | Wednesday | Thursday | Friday | Saturday | Sunday |
|--------------------|--------|---------|-----------|----------|--------|----------|--------|
| July Daily Average | 25,992 | 32,753  | 33,087    | 31,726   | 29,370 | 26,100   | 21,219 |
| June Daily Average | 26,856 | 31,436  | 31,928    | 31,575   | 30,279 | 26,833   | 23,497 |
| MoM% Change        | -3.2%  | 4.2%    | 3.6%      | 0.5%     | -3.0%  | -2.7%    | -9.7%  |
| 2021 Daily Average | 16,703 | 19,338  | 19,446    | 17,666   | 17,179 | 15,550   | 12,119 |
| % v 2021 Change    | 55.6%  | 69.4%   | 70.2%     | 79.6%    | 71.0%  | 67.8%    | 75.1%  |
| 2019 Daily Average | 34,458 | 37,971  | 37,045    | 33,674   | 34,262 | 21,665   | 18,635 |
| % v 2019 Change    | -24.6% | -13.7%  | -10.7%    | -5.8%    | -14.3% | 20.5%    | 13.9%  |