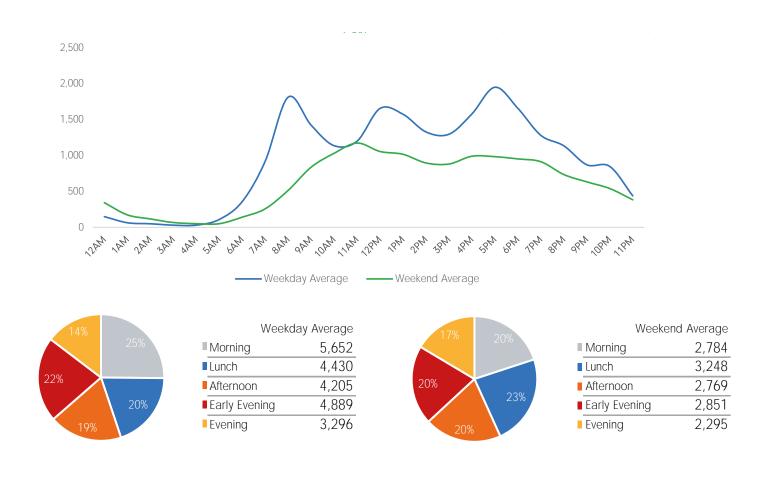

|                    | Monday | Tuesday | Wednesday | Thursday | Friday | Saturday | Sunday |
|--------------------|--------|---------|-----------|----------|--------|----------|--------|
| July Daily Average | 22,236 | 23,333  | 24,877    | 22,792   | 21,300 | 16,370   | 13,135 |
| June Daily Average | 18,514 | 24,135  | 23,740    | 23,156   | 21,978 | 15,555   | 13,588 |
| MoM% Change        | 20.1%  | -3.3%   | 4.8%      | -1.6%    | -3.1%  | 5.2%     | -3.3%  |
| 2021 Daily Average | 13,859 | 16,067  | 17,459    | 15,896   | 16,211 | 11,732   | 9,645  |
| % v 2021 Change    | 60.4%  | 45.2%   | 42.5%     | 43.4%    | 31.4%  | 39.5%    | 36.2%  |
| 2019 Daily Average | 30,815 | 35,930  | 36,689    | 34,482   | 34,323 | 17,788   | 14,242 |
| % v 2019 Change    | -27.8% | -35.1%  | -32.2%    | -33.9%   | -37.9% | -8.0%    | -7.8%  |