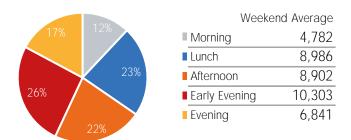

## Average Pedestrian Counts by Weekday

<sup>\*</sup>counts for Grand Central Terminal are only for the entrance to Grand Central Terminal corner of Vanderbilt Ave and 42nd St

SB.

|                    | Monday | Tuesday | Wednesday | Thursday | Friday | Saturday | Sunday |
|--------------------|--------|---------|-----------|----------|--------|----------|--------|
| July Daily Average | 25,992 | 32,753  | 33,087    | 31,726   | 29,370 | 26,100   | 21,219 |
| June Daily Average | 26,856 | 31,436  | 31,928    | 31,575   | 30,279 | 26,833   | 23,497 |
| MoM% Change        | -3.2%  | 4.2%    | 3.6%      | 0.5%     | -3.0%  | -2.7%    | -9.7%  |
| 2021 Daily Average | 16,703 | 19,338  | 19,446    | 17,666   | 17,179 | 15,550   | 12,119 |
| % v 2021 Change    | 55.6%  | 69.4%   | 70.2%     | 79.6%    | 71.0%  | 67.8%    | 75.1%  |
| 2019 Daily Average | 34,458 | 37,971  | 37,045    | 33,674   | 34,262 | 21,665   | 18,635 |
| % v 2019 Change    | -24.6% | -13.7%  | -10.7%    | -5.8%    | -14.3% | 20.5%    | 13.9%  |