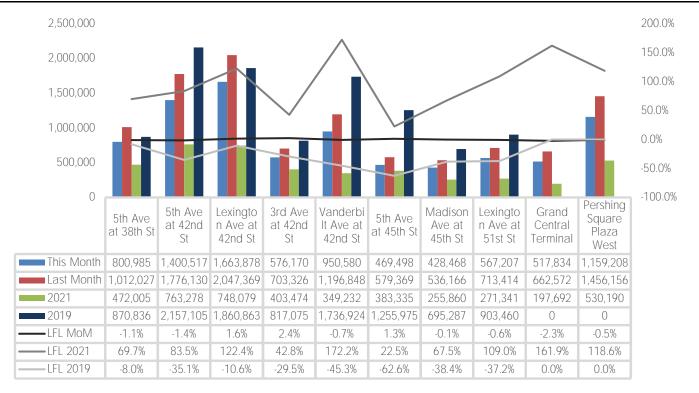

## Pedestrian Counts by Location Group by Date

|            | 5th Ave at<br>38th St | 5th Ave at<br>42nd St | Lexington Ave<br>at 42nd St | 3rd Ave at<br>42nd St | Vanderbilt Ave<br>at 42nd St | 5th Ave at 45th St | Madison Ave<br>at 45th St | Lexington Ave<br>at 51st St |  |
|------------|-----------------------|-----------------------|-----------------------------|-----------------------|------------------------------|--------------------|---------------------------|-----------------------------|--|
| 07/04/2022 | 19,717                | 42,137                | 76,034                      | 29,539                | 35,730                       | 17,129             | 12,604                    | 30,466                      |  |
| 07/05/2022 | 27,463                | 50,617                | 55,682                      | 20,889                | 34,692                       | 16,868             | 19,470                    | 14,325                      |  |
| 07/06/2022 | 31,436                | 55,293                | 50,460                      | 23,024                | 34,884                       | 13,901             | 19,715                    | 18,752                      |  |
| 07/07/2022 | 32,199                | 56,324                | 67,947                      | 23,670                | 35,421                       | 18,050             | 19,420                    | 26,007                      |  |
| 07/08/2022 | 27,295                | 49,087                | 58,232                      | 20,602                | 33,992                       | 16,615             | 13,089                    | 21,188                      |  |
| 07/09/2022 | 28,325                | 47,810                | 46,444                      | 16,544                | 33,061                       | 13,045             | 10,104                    | 13,709                      |  |
| 07/10/2022 | 22,763                | 37,646                | 46,496                      | 13,290                | 27,188                       | 19,624             | 7,956                     | 15,677                      |  |
| 07/11/2022 | 30,583                | 54,703                | 90,742                      | 22,408                | 35,369                       | 20,442             | 15,042                    | 36,364                      |  |
| 07/12/2022 | 32,645                | 53,122                | 63,686                      | 24,572                | 35,555                       | 19,461             | 22,269                    | 16,390                      |  |
| 07/13/2022 | 33,473                | 62,165                | 58,177                      | 27,611                | 38,828                       | 16,030             | 22,724                    | 17,257                      |  |
| 07/14/2022 | 33,467                | 58,278                | 70,986                      | 23,973                | 37,539                       | 18,852             | 20,283                    | 27,168                      |  |
| 07/15/2022 | 32,462                | 55,383                | 65,429                      | 22,863                | 36,110                       | 18,664             | 14,703                    | 23,803                      |  |
| 07/16/2022 | 25,551                | 46,735                | 44,715                      | 16,858                | 35,019                       | 11,438             | 9,726                     | 13,200                      |  |
| 07/17/2022 | 21,539                | 37,843                | 46,202                      | 13,038                | 28,896                       | 19,506             | 7,910                     | 15,580                      |  |
| 07/18/2022 | 25,586                | 45,970                | 74,681                      | 18,497                | 30,115                       | 15,968             | 12,383                    | 29,930                      |  |
| 07/19/2022 | 33,868                | 57,296                | 65,762                      | 23,840                | 35,238                       | 20,159             | 22,994                    | 16,925                      |  |
| 07/20/2022 | 31,249                | 55,180                | 53,686                      | 23,634                | 35,907                       | 15,277             | 20,974                    | 15,924                      |  |
| 07/21/2022 | 28,834                | 51,131                | 62,902                      | 21,348                | 33,137                       | 16,615             | 17,974                    | 24,075                      |  |
| 07/22/2022 | 28,524                | 49,848                | 59,740                      | 20,737                | 34,607                       | 16,933             | 13,424                    | 21,728                      |  |
| 07/23/2022 | 24,829                | 43,694                | 43,358                      | 15,863                | 32,963                       | 11,540             | 9,434                     | 12,802                      |  |
| 07/24/2022 | 18,816                | 33,082                | 42,488                      | 12,587                | 26,060                       | 18,113             | 7,279                     | 14,316                      |  |
| 07/25/2022 | 28,081                | 48,768                | 77,662                      | 18,499                | 31,503                       | 17,533             | 12,870                    | 31,128                      |  |
| 07/26/2022 | 37,035                | 58,365                | 67,310                      | 24,029                | 35,608                       | 17,871             | 23,530                    | 17,327                      |  |
| 07/27/2022 | 36,190                | 60,251                | 57,510                      | 25,238                | 40,064                       | 13,252             | 22,460                    | 17,059                      |  |
| 07/28/2022 | 32,403                | 55,021                | 66,438                      | 22,177                | 36,764                       | 16,162             | 18,982                    | 25,428                      |  |
| 07/29/2022 | 29,200                | 52,568                | 60,260                      | 20,998                | 32,316                       | 18,139             | 13,540                    | 21,914                      |  |
| 07/30/2022 | 25,693                | 44,723                | 44,307                      | 16,216                | 34,483                       | 12,472             | 9,639                     | 13,082                      |  |
| 07/31/2022 | 21,759                | 37,477                | 46,542                      | 13,626                | 29,531                       | 19,839             | 7,970                     | 15,683                      |  |

| Pedestrian Counts by Location Group by Date cont |
|--------------------------------------------------|
|--------------------------------------------------|

|            |                    | Location Group by ba |  |
|------------|--------------------|----------------------|--|
|            | Grand              | Pershing             |  |
|            | Central            | Square Plaza         |  |
| 07/04/0000 | Terminal<br>16,704 | West<br>52,392       |  |
| 07/04/2022 |                    |                      |  |
| 07/05/2022 | 19,359             | 41,475               |  |
| 07/06/2022 | 19,256             | 37,357               |  |
| 07/07/2022 | 19,896             | 51,888               |  |
| 07/08/2022 | 17,712             | 43,602               |  |
| 07/09/2022 | 17,210             | 36,030               |  |
| 07/10/2022 | 13,155             | 22,456               |  |
| 07/11/2022 | 18,595             | 62,528               |  |
| 07/12/2022 | 18,695             | 47,442               |  |
| 07/13/2022 | 22,304             | 34,387               |  |
| 07/14/2022 | 21,901             | 54,203               |  |
| 07/15/2022 | 19,206             | 48,994               |  |
| 07/16/2022 | 17,228             | 34,692               |  |
| 07/17/2022 | 14,561             | 22,320               |  |
| 07/18/2022 | 16,361             | 51,461               |  |
| 07/19/2022 | 19,821             | 48,991               |  |
| 07/20/2022 | 21,517             | 31,732               |  |
| 07/21/2022 | 20,485             | 48,030               |  |
| 07/22/2022 | 18,956             | 44,727               |  |
| 07/23/2022 | 15,538             | 33,638               |  |
| 07/24/2022 | 13,669             | 20,521               |  |
| 07/25/2022 | 18,714             | 53,505               |  |
| 07/26/2022 | 21,924             | 50,141               |  |
| 07/27/2022 | 23,286             | 33,994               |  |
| 07/28/2022 | 21,539             | 50,734               |  |
| 07/29/2022 | 18,564             | 45,115               |  |
| 07/30/2022 | 17,260             | 34,367               |  |
| 07/31/2022 | 14,418             | 22,486               |  |