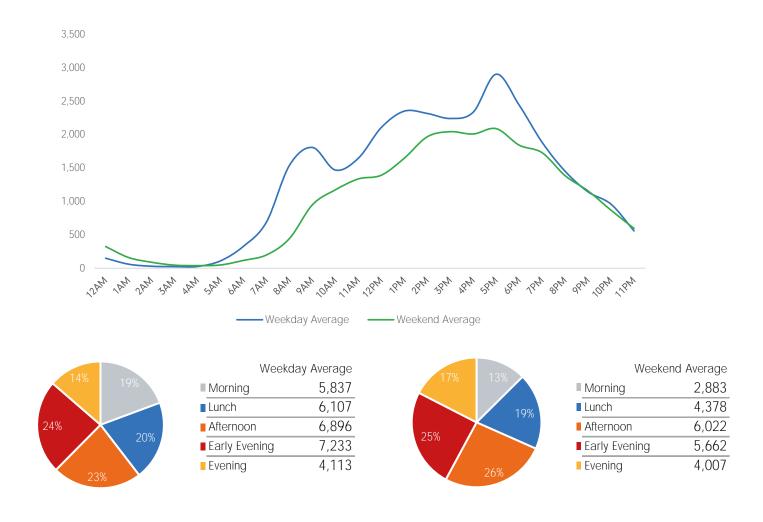

sday | Thursday | Friday | Saturday | Sunday |
|--------------------|--------|---------|-----------|----------|--------|----------|--------|
| July Daily Average | 25,992 | 32,753  | 33,087    | 31,726   | 29,370 | 26,100   | 21,219 |
| June Daily Average | 26,856 | 31,436  | 31,928    | 31,575   | 30,279 | 26,833   | 23,497 |
| MoM% Change        | -3.2%  | 4.2%    | 3.6%      | 0.5%     | -3.0%  | -2.7%    | -9.7%  |
| 2021 Daily Average | 16,703 | 19,338  | 19,446    | 17,666   | 17,179 | 15,550   | 12,119 |
| % v 2021 Change    | 55.6%  | 69.4%   | 70.2%     | 79.6%    | 71.0%  | 67.8%    | 75.1%  |
| 2019 Daily Average | 34,458 | 37,971  | 37,045    | 33,674   | 34,262 | 21,665   | 18,635 |
| % v 2019 Change    | -24.6% | -13.7%  | -10.7%    | -5.8%    | -14.3% | 20.5%    | 13.9%  |



|                    | Monday | Tuesday | Wednesday | Thursday | Friday | Saturday | Sunday |
|--------------------|--------|---------|-----------|----------|--------|----------|--------|
| July Daily Average | 47,895 | 54,850  | 58,222    | 55,189   | 51,722 | 45,741   | 36,512 |
| June Daily Average | 47,724 | 54,048  | 57,624    | 53,783   | 51,988 | 48,074   | 41,987 |
| MoM% Change        | 0.4%   | 1.5%    | 1.0%      | 2.6%     | -0.5%  | -4.9%    | -13.0% |
| 2021 Daily Average | 26,974 | 29,832  | 30,370    | 28,651   | 29,788 | 26,682   | 18,524 |
| % v 2021 Change    | 77.6%  | 83.9%   | 91.7%     | 92.6%    | 73.6%  | 71.4%    | 97.1%  |
| 2019 Daily Average | 78,573 | 87,223  | 86,847    | 88,823   | 89,259 | 64,856   | 43,696 |
| % v 2019 Change    | -39.0% | -37.1%  | -33.