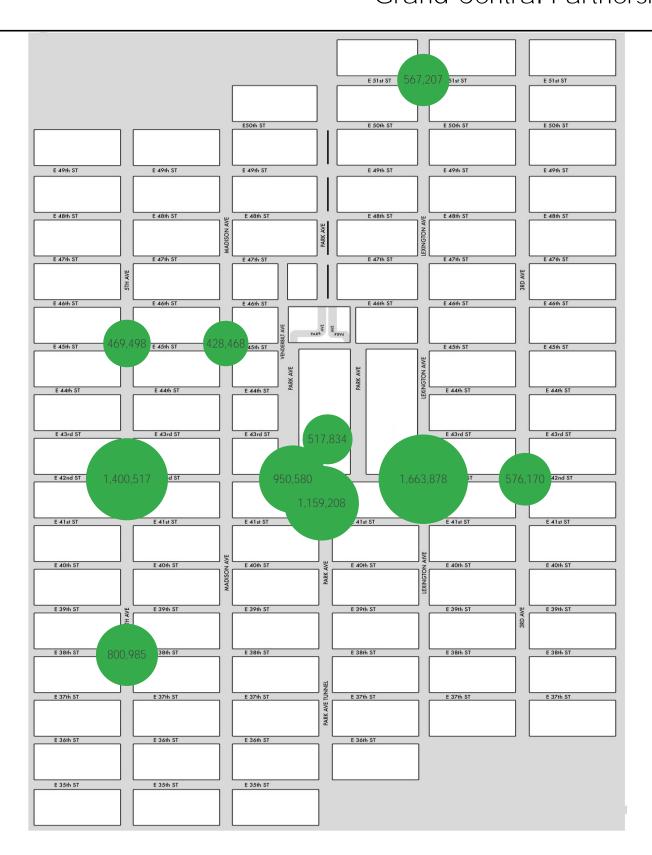

## Pedestrian Report Grand Central Partnership

Мар



## SPRINGBOARD.



<sup>\*</sup>Throughout this report, month-on-month trends are calculated using daily averages

## Average Pedestrian Counts by Weekday



<sup>\*</sup>counts for Grand Central Terminal are only for the entrance to Grand Central Terminal corner of Vanderbilt Ave and 42nd St

SB.

|                    | Monday | Tuesday | Wednesday | Thursday | Friday | Saturday | Sunday |
|--------------------|--------|---------|-----------|----------|--------|----------|--------|
| July Daily Average | 25,992 | 32,753  | 33,087    | 31,726   | 29,370 | 26,100   | 21,219 |
| June Daily Average | 26,856 | 31,436  | 31,928    | 31,575   | 30,279 | 26,833   | 23,497 |
| MoM% Change        | -3.2%  | 4.2%    | 3.6%      | 0.5%     | -3.0%  | -2.7%    | -9.7%  |
| 2021 Daily Average | 16,70