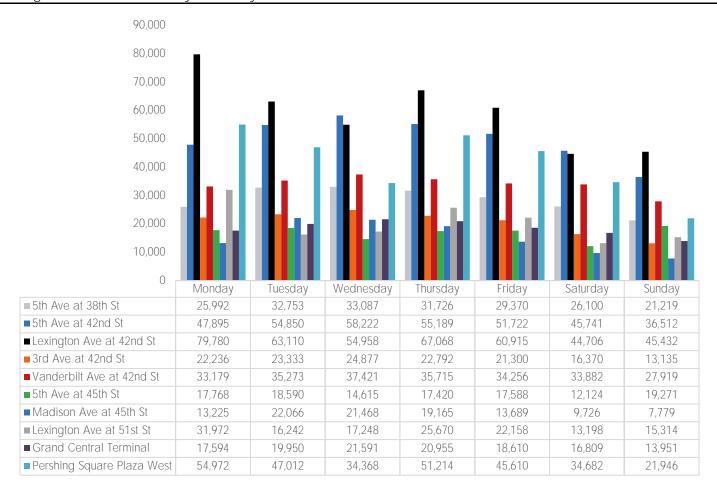

## Average Pedestrian Counts by Weekday

<sup>\*</sup>counts for Grand Central Terminal are only for the entrance to Grand Central Terminal corner of Vanderbilt Ave and 42nd St

SB.

|                    | Monday | Tuesday | Wednesday | Thursday | Friday | Saturday | Sunday |
|--------------------|--------|---------|-----------|----------|--------|----------|--------|
| July Daily Average | 25,992 | 32,753  | 33,087    | 31,726   | 29,370 | 26,100   | 21,219 |
| June Daily Average | 26,856 | 31,436  | 31,928    | 31,575   | 30,279 | 26,833   | 23,497 |
| MoM% Change        | -3.2%  | 4.2%    | 3.6%      | 0.5%     | -3.0%  | -2.7%    | -9.7%  |
| 2021 Daily Average | 16,703 | 19,338  | 19,446    | 17,666   | 17,179 | 15,550   | 12,119 |
| % v 2021 Change    | 55.6%  | 69.4%   | 70.2%     | 79.6%    | 71.0%  | 67.8%    | 75.1%  |
| 2019 Daily Average | 34,458 | 37,971  | 37,045    | 33,674   | 34,262 | 21,665   | 18,635 |
| % v 2019 Change    | -24.6% | -13.7%  | -10.7%    | -5.8%    | -14.3% | 20.5%    | 13.9%  |

|                    | Monday | Tuesday | Wednesday | Thursday | Friday | Saturday | Sunday |
|--------------------|--------|---------|-----------|----------|--------|----------|--------|
| July Daily Average | 47,895 | 54,850  | 58,222    | 55,189   | 51,722 | 45,741   | 36,512 |
| June Daily Average | 47,724 | 54,048  | 57,624    | 53,783   | 51,988 | 48,074   | 41,987 |
| MoM% Change        | 0.4%   | 1.5%    | 1.0%      | 2.6%     | -0.5%  | -4.9%    | -13.0% |
| 2021 Daily Average | 26,974 | 29,832  | 30,370    | 28,651   | 29,788 | 26,682   | 18,524 |
| % v 2021 Change    | 77.6%  | 83.9%   | 91.7%     | 92.6%    | 73.6%  | 71.4%    | 97.1%  |
| 2019 Daily Average | 78,573 | 87,223  | 86,847    | 88,823   | 89,259 | 64,856   | 43,696 |
| % v 2019 Change    | -39.0% | -37.1%  | -33.0%    | -37.9%   | -42.1% | -29.5%   | -16.4% |

|                    | Monday | Tuesday | Wednesday | Thursday | Friday | Saturday | Sunday |
|--------------------|--------|---------|-----------|----------|--------|----------|--------|
| July Daily Average | 79,780 | 63,110  | 54,958    | 67,068   | 60,915 | 44,706   | 45,432 |
| June Daily Average | 73,887 | 59,142  | 52,963    | 67,267   | 63,646 | 45,614   | 46,955 |
| MoM% Change        | 8.0%   | 6.7%    | 3.8%      | -0.3%    | -4.3%  | -2.0%    | -3.2%  |
| 2021 Daily Average | 25,261 | 29,920  | 30,573    | 30,004   | 31,006 | 23,610   | 16,647 |
| % v 2021 Change    | 215.8% | 110.9%  | 79.8%     | 123.5%   | 96.5%  | 89.4%    | 172.9% |
| 2019 Daily Average | 71,008 | 74,263  | 73,573    | 81,087   | 77,602 | 48,974   | 38,710 |
| % v 2019 Change    | 12.4%  | -15.0%  | -25.3%    | -17.3%   | -21.5% | -8.7%    | 17.4%  |

|                    | Monday | Tuesday | Wednesday | Thursday | Friday | Saturday | Sunday |
|--------------------|--------|---------|-----------|----------|--------|----------|--------|
| July Daily Average | 22,236 | 23,333  | 24,877    | 22,792   | 21,300 | 16,370   | 13,135 |
| June Daily Average | 18,514 | 24,135  | 23,740    | 23,156   | 21,978 | 15,555   | 13,588 |
| MoM% Change        | 20.1%  | -3.3%   | 4.8%      | -1.6%    | -3.1%  | 5.2%     | -3.3%  |
| 2021 Daily Average | 13,859 | 16,067  | 17,459    | 15,896   | 16,211 | 11,732   | 9,645  |
| % v 2021 Change    | 60.4%  | 45.2%   | 42.5%     | 43.4%    | 31.4%  | 39.5%    | 36.2%  |
| 2019 Daily Average | 30,815 | 35,930  | 36,689    | 34,482   | 34,323 | 17,788   | 14,242 |
| % v 2019 Change    | -27.8% | -35.1%  | -32.2%    | -33.9%   | -37.9% | -8.0%    | -7.8%  |

|                    | Monday | Tuesday | Wednesday | Thursday | Friday | Saturday | Sunday |
|--------------------|--------|---------|-----------|----------|--------|----------|--------|
| July Daily Average | 33,179 | 35,273  | 37,421    | 35,715   | 34,256 | 33,882   | 27,919 |
| June Daily Average | 32,232 | 34,009  | 37,040    | 36,612   | 35,594 | 33,754   | 30,129 |
| MoM% Change        | 2.9%   | 3.7%    | 1.0%      | -2.4%    | -3.8%  | 0.4%     | -7.3%  |
| 2021 Daily Average | 12,673 | 11,987  | 13,268    | 12,831   | 12,906 | 13,491   | 10,153 |
| % v 2021 Change    | 161.8% | 194.3%  | 182.0%    | 178.4%   | 165.4% | 151.1%   | 175.0% |
| 2019 Daily Average | 61,854 | 65,330  | 68,631    | 69,210   | 72,225 | 56,047   | 40,935 |
| % v 2019 Change    | -46.4% | -46.0%  | -45.5%    | -48.4%   | -52.6% | -39.5%   | -31.8% |

|                    | Monday | Tuesday | Wednesday | Thursday | Friday | Saturday | Sunday |
|--------------------|--------|---------|-----------|----------|--------|----------|--------|
| July Daily Average | 17,768 | 18,590  | 14,615    | 17,420   | 17,588 | 12,124   | 19,271 |
| June Daily Average | 16,878 | 17,539  | 14,719    | 17,429   | 18,161 | 11,347   | 19,801 |
| MoM% Change        | 5.3%   | 6.0%    | -0.7%     | -0.1%    | -3.2%  | 6.8%     | -2.7%  |
| 2021 Daily Average | 13,099 | 14,137  | 13,948    | 15,379   | 17,023 | 13,278   | 8,970  |
| % v 2021 Change    | 35.6%  | 31.5%   | 4.8%      | 13.3%    | 3.3%   | -8.7%    | 114.8% |
| 2019 Daily Average | 46,710 | 50,237  | 50,700    | 50,286   | 50,487 | 36,292   | 29,282 |
| % v 2019 Change    | -62.0% | -63.0%  | -71.2%    | -65.4%   | -65.2% | -66.6%   | -34.2% |

|                    | Monday | Tuesday | Wednesday | Thursday | Friday | Saturday | Sunday |
|--------------------|--------|---------|-----------|----------|--------|----------|--------|
| July Daily Average | 13,225 | 22,066  | 21,468    | 19,165   | 13,689 | 9,726    | 7,779  |
| June Daily Average | 13,371 | 19,912  | 20,418    | 18,902   | 14,536 | 10,024   | 10,071 |
| MoM% Change        | -1.1%  | 10.8%   | 5.1%      | 1.4%     | -5.8%  | -3.0%    | -22.8% |
| 2021 Daily Average | 8,973  | 11,576  | 12,299    | 10,830   | 9,373  | 6,279    | 4,635  |
| % v 2021 Change    | 47.4%  | 90.6%   | 74.6%     | 77.0%    | 46.0%  | 54.9%    | 67.8%  |
| 2019 Daily Average | 28,720 | 31,445  | 32,064    | 32,140   | 28,551 | 12,094   | 8,809  |
| % v 2019 Change    | -54.0% | -29.8%  | -33.0%    | -40.4%   | -52.1% | -19.6%   | -11.7% |

|                    | Monday | Tuesday | Wednesday | Thursday | Friday | Saturday | Sunday |
|--------------------|--------|---------|-----------|----------|--------|----------|--------|
| July Daily Average | 31,972 | 16,242  | 17,248    | 25,670   | 22,158 | 13,198   | 15,314 |
| June Daily Average | 29,610 | 15,198  | 19,678    | 25,741   | 23,160 | 13,469   | 15,827 |
| MoM% Change        | 8.0%   | 6.9%    | -12.3%    | -0.3%    | -4.3%  | -2.0%    | -3.2%  |
| 2021 Daily Average | 11,309 | 7,950   | 12,611    | 11,718   | 10,944 | 7,015    | 6,290  |
| % v 2021 Change    | 182.7% | 104.3%  | 36.8%     | 119.1%   | 102.5% | 88.2%    | 143.5% |
| 2019 Daily Average | 37,960 | 40,259  | 40,557    | 40,938   | 36,991 | 16,362   | 12,799 |
| % v 2019 Change    | -15.8% | -59.7%  | -57.5%    | -37.3%   | -40.1% | -19.3%   | 19.7%  |

|                    | Monday | Tuesday | Wednesday | Thursday | Friday | Saturday | Sunday |
|--------------------|--------|---------|-----------|----------|--------|----------|--------|
| July Daily Average | 17,594 | 19,950  | 21,591    | 20,955   | 18,610 | 16,809   | 13,951 |
| June Daily Average | 17,794 | 20,226  | 21,281    | 20,884   | 19,175 | 17,238   | 15,916 |
| MoM% Change        | -1.1%  | -1.4%   | 1.5%      | 0.3%     | -3.0%  | -2.5%    | -12.3% |
| 2021 Daily Average | 6,726  | 7,312   | 8,359     | 6,117    | 8,095  | 7,967    | 4,848  |
| % v 2021 Change    | 161.6% | 172.8%  | 158.3%    | 242.6%   | 129.9% | 111.0%   | 187.8% |

|                    | Monday | Tuesday | Wednesday | Thursday | Friday | Saturday | Sunday |
|--------------------|--------|---------|-----------|----------|--------|----------|--------|
| July Daily Average | 54,972 | 47,012  | 34,368    | 51,214   | 45,610 | 34,682   | 21,946 |
| June Daily Average | 50,910 | 44,050  | 39,196    | 51,363   | 47,652 | 35,381   | 22,678 |
| MoM% Change        | 8.0%   | 6.7%    | -12.3%    | -0.3%    | -4.3%  | -2.0%    | -3.2%  |
| 2021 Daily Average | 18,086 | 21,974  | 23,298    | 21,226   | 21,859 | 14,885   | 11,221 |
| % v 2021 Change    | 204.0% | 113.9%  | 47.5%     | 141.3%   | 108.7% | 133.0%   | 95.6%  |