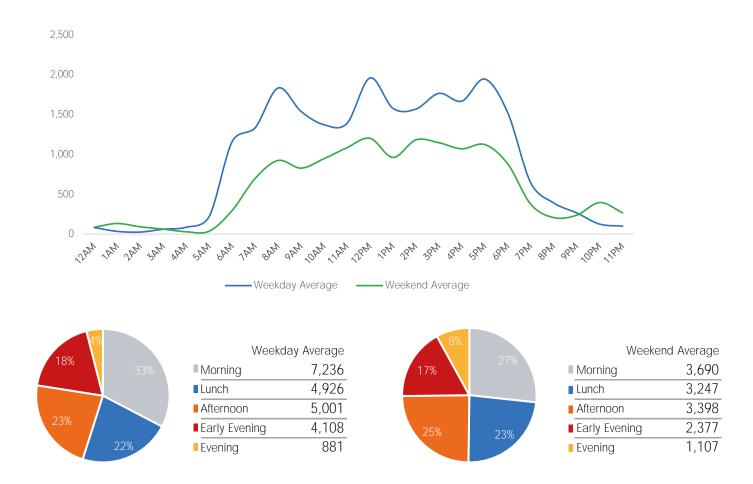

sday | Thursday | Friday | Saturday | Sunday |
|--------------------|--------|---------|-----------|----------|--------|----------|--------|
| July Daily Average | 31,972 | 16,242  | 17,248    | 25,670   | 22,158 | 13,198   | 15,314 |
| June Daily Average | 29,610 | 15,198  | 19,678    | 25,741   | 23,160 | 13,469   | 15,827 |
| MoM% Change        | 8.0%   | 6.9%    | -12.3%    | -0.3%    | -4.3%  | -2.0%    | -3.2%  |
| 2021 Daily Average | 11,309 | 7,950   | 12,611    | 11,718   | 10,944 | 7,015    | 6,290  |
| % v 2021 Change    | 182.7% | 104.3%  | 36.8%     | 119.1%   | 102.5% | 88.2%    | 143.5% |
| 2019 Daily Average | 37,960 | 40,259  | 40,557    | 40,938   | 36,991 | 16,362   | 12,799 |
| % v 2019 Change    | -15.8% | -59.7%  | -57.5%    | -37.3%   | -40.1% | -19.3%   | 19.7%  |



|                    | Monday | Tuesday | Wednesday | Thursday | Friday | Saturday | Sunday |
|--------------------|--------|---------|-----------|----------|--------|----------|--------|
| July Daily Average | 17,594 | 19,950  | 21,591    | 20,955   | 18,610 | 16,809   | 13,951 |
| June Daily Average | 17,794 | 20,226  | 21,281    | 20,884   | 19,175 | 17,238   | 15,916 |
| MoM% Change        | -1.1%  | -1.4%   | 1.5%      | 0.3%     | -3.0%  | -2.5%    | -12.3% |
| 2021 Daily Average | 6,726  | 7,312   | 8,359     | 6,117    | 8,095  | 7,967    | 4,848  |
| % v 2021 Change    | 161.6% | 172.8%  | 158.3%    | 242.6%   | 129.9% | 111.0%   | 187.8% |





|                    | Monday | Tuesday | Wednesday | Thursday | Friday | Saturday | Sunday |
|--------------------|--------|---------|