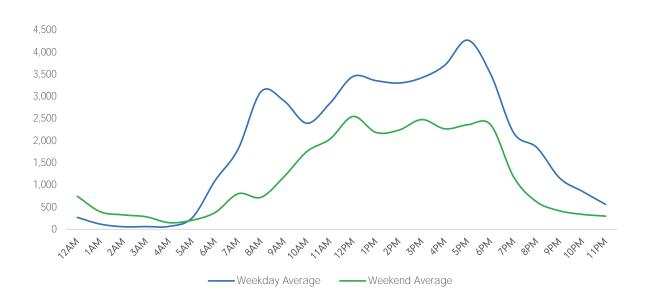

| 6,117    | 8,095  | 7,967    | 4,848  |
| % v 2021 Change    | 161.6% | 172.8%  | 158.3%    | 242.6%   | 129.9% | 111.0%   | 187.8% |





|                    | Monday | Tuesday | Wednesday | Thursday | Friday | Saturday | Sunday |
|--------------------|--------|---------|-----------|----------|--------|----------|--------|
| July Daily Average | 54,972 | 47,012  | 34,368    | 51,214   | 45,610 | 34,682   | 21,946 |
| June Daily Average | 50,910 | 44,050  | 39,196    | 51,363   | 47,652 | 35,381   | 22,678 |
| MoM% Change        | 8.0%   | 6.7%    | -12.3%    | -0.3%    | -4.3%  | -2.0%    | -3.2%  |
| 2021 Daily Average | 18,086 | 21,974  | 23,298    | 21,226   | 21,859 | 14,885   | 11,221 |
| % v 2021 Change    | 204.0% | 113.9%  | 47.5%     | 141.3%   | 108.7% | 133.0%   | 95.6%  |







| l Average |
|-----------|
| 4,860     |
| 6,778     |
| 6,990     |
| 5,901     |
| 1,674     |
|           |



## Pedestrian Counts by Location Group by Date

|            | 5th Ave at<br>38th St | 5th Ave at<br>42nd St | Lexington Ave<br>at 42nd St | 3rd Ave at<br>42nd St | Vanderbilt Ave<br>at 42nd St | 5th Ave at 45th St | Madison Ave<br>at 45th St | Lexington Ave<br>at 51st St |  |
|------------|-----------------------|-----------------------|-----------------------------|-----------------------|------------------------------|--------------------|---------------------------|-----------------------------|--|
| 07/04/2022 | 19,717                | 42,137                | 76,034                      | 29,539                | 35,730                       | 17,129             | 12