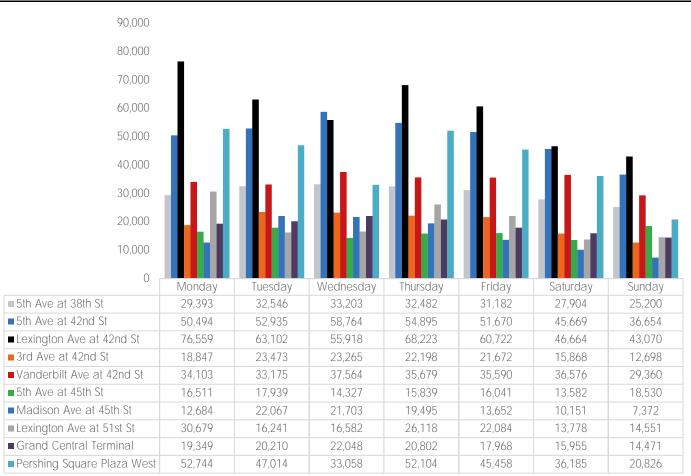

#### Average Pedestrian Counts by Weekday

\*counts for Grand Central Terminal are only for the entrance to Grand Central Terminal corner of Vanderbilt Ave and 42nd St

## 5th Ave at 38th St

|                      | Monday | Tuesday | Wednesday | Thursday | Friday | Saturday | Sunday |
|----------------------|--------|---------|-----------|----------|--------|----------|--------|
| August Daily Average | 29,393 | 32,546  | 33,203    | 32,482   | 31,182 | 27,904   | 25,200 |
| July Daily Average   | 25,992 | 32,753  | 33,087    | 31,726   | 29,370 | 26,100   | 21,219 |
| MoM% Change          | 13.1%  | -0.6%   | 0.4%      | 2.4%     | 6.2%   | 6.9%     | 18.8%  |
| 2021 Daily Average   | 16,654 | 19,065  | 18,037    | 17,696   | 16,449 | 14,594   | 9,936  |
| % v 2021 Change      | 76.5%  | 70.7%   | 84.1%     | 83.6%    | 89.6%  | 91.2%    | 153.6% |
| 2019 Daily Average   | 33,796 | 35,793  | 30,239    | 35,059   | 34,372 | 22,309   | 21,179 |
| % v 2019 Change      | -13.0% | -9.1%   | 9.8%      | -7.4%    | -9.3%  | 25.1%    | 19.0%  |

## 5th Ave at 42nd St

| August Daily Average | Monday<br>50,494 | Tuesday<br>52,935 | Wednesday<br>58,764 | Thursday<br>54,895 | Friday<br>51,670 | Saturday<br>45,669 | Sunday<br>36,654 |
|----------------------|------------------|-------------------|---------------------|--------------------|------------------|--------------------|------------------|
|                      |                  |                   | ,                   |                    |                  |                    |                  |
| July Daily Average   | 47,895           | 54,850            | 58,222              | 55,189             | 51,722           | 45,741             | 36,512           |
| MoM% Change          | 5.4%             | -3.5%             | 0.9%                | -0.5%              | -0.1%            | -0.2%              | 0.4%             |
| 2021 Daily Average   | 26,507           | 30,044            | 29,185              | 28,551             | 26,573           | 24,469             | 14,651           |
| % v 2021 Change      | 90.5%            | 76.2%             | 101.4%              | 92.3%              | 94.4%            | 86.6%              | 150.2%           |
| 2019 Daily Average   | 80,242           | 83,818            | 79,996              | 86,920             | 82,822           | 65,781             | 53,544           |
| % v 2019 Change      | -37.1%           | -36.8%            | -26.5%              | -36.8%             | -37.6%           | -30.6%             | -31.5%           |

## Lexington Ave at 42nd St

|                      | Monday | Tuesday | Wednesday | Thursday | Friday | Saturday | Sunday |
|----------------------|--------|---------|-----------|----------|--------|----------|--------|
| August Daily Average | 76,559 | 63,102  | 55,918    | 68,223   | 60,722 | 46,664   | 43,070 |
| July Daily Average   | 79,780 | 63,110  | 54,958    | 67,068   | 60,915 | 44,706   | 45,432 |
| MoM% Change          | -4.0%  | 0.0%    | 1.7%      | 1.7%     | -0.3%  | 4.4%     | -5.2%  |
| 2021 Daily Average   | 28,308 | 31,550  | 31,284    | 30,329   | 28,761 | 22,765   | 15,830 |
| % v 2021 Change      | 170.5% | 100.0%  | 78.7%     | 124.9%   | 111.1% | 105.0%   | 172.1% |
| 2019 Daily Average   | 69,014 | 70,333  | 70,445    | 74,175   | 71,448 | 50,236   | 41,048 |
| % v 2019 Change      | 10.9%  | -10.3%  | -20.6%    | -8.0%    | -15.0% | -7.1%    | 4.9%   |

## 3rd Ave at 42nd St

|                      | Monday | Tuesday | Wednesday | Thursday | Friday | Saturday | Sunday |
|----------------------|--------|---------|-----------|----------|--------|----------|--------|
| August Daily Average | 18,847 | 23,473  | 23,265    | 22,198   | 21,672 | 15,868   | 12,698 |
| July Daily Average   | 22,236 | 23,333  | 24,877    | 22,792   | 21,300 | 16,370   | 13,135 |
| MoM% Change          | -15.2% | 0.6%    | -6.5%     | -2.6%    | 1.7%   | -3.1%    | -3.3%  |
| 2021 Daily Average   | 14,267 | 16,319  | 16,414    | 16,055   | 14,955 | 10,840   | 7,745  |
| % v 2021 Change      | 32.1%  | 43.8%   | 41.7%     | 38.3%    | 44.9%  | 46.4%    | 64.0%  |
| 2019 Daily Average   | 30,804 | 35,141  | 36,453    | 33,321   | 33,837 | 17,786   | 14,399 |
| % v 2019 Change      | -38.8% | -33.2%  | -36.2%    | -33.4%   | -36.0% | -10.8%   | -11.8% |

## Vanderbilt Ave at 42nd St

|                      | Monday | Tuesday | Wednesday | Thursday | Friday | Saturday | Sunday |
|----------------------|--------|---------|-----------|----------|--------|----------|--------|
| August Daily Average | 34,103 | 33,175  | 37,564    | 35,679   | 35,590 | 36,576   | 29,360 |
| July Daily Average   | 33,179 | 35,273  | 37,421    | 35,715   | 34,256 | 33,882   | 27,919 |
| MoM% Change          | 2.8%   | -5.9%   | 0.4%      | -0.1%    | 3.9%   | 8.0%     | 5.2%   |
| 2021 Daily Average   | 12,919 | 13,917  | 12,539    | 13,803   | 12,709 | 14,014   | 9,603  |
| % v 2021 Change      | 164.0% | 138.4%  | 199.6%    | 158.5%   | 180.0% | 161.0%   | 205.7% |
| 2019 Daily Average   | 62,484 | 63,225  | 62,099    | 66,096   | 63,850 | 56,561   | 45,648 |
| % v 2019 Change      | -45.4% | -47.5%  | -39.5%    | -46.0%   | -44.3% | -35.3%   | -35.7% |

## 5th Ave at 45th St

|                      | Monday | Tuesday | Wednesday | Thursday | Friday | Saturday | Sunday |
|----------------------|--------|---------|-----------|----------|--------|----------|--------|
| August Daily Average | 16,511 | 17,939  | 14,327    | 15,839   | 16,041 | 13,582   | 18,530 |
| July Daily Average   | 17,768 | 18,590  | 14,615    | 17,420   | 17,588 | 12,124   | 19,271 |
| MoM% Change          | -7.1%  | -3.5%   | -2.0%     | -9.1%    | -8.8%  | 12.0%    | -3.8%  |
| 2021 Daily Average   | 12,837 | 13,709  | 12,123    | 13,399   | 16,018 | 12,907   | 7,674  |
| % v 2021 Change      | 28.6%  | 30.9%   | 18.2%     | 18.2%    | 0.1%   | 5.2%     | 141.5% |
| 2019 Daily Average   | 47,532 | 49,047  | 47,302    | 48,988   | 47,812 | 35,000   | 31,317 |
| % v 2019 Change      | -65.3% | -63.4%  | -69.7%    | -67.7%   | -66.5% | -61.2%   | -40.8% |

#### Madison Ave at 45th St

|                      | Monday | Tuesday | Wednesday | Thursday | Friday | Saturday | Sunday |
|----------------------|--------|---------|-----------|----------|--------|----------|--------|
| August Daily Average | 12,684 | 22,067  | 21,703    | 19,495   | 13,652 | 10,151   | 7,372  |
| July Daily Average   | 13,225 | 22,066  | 21,468    | 19,165   | 13,689 | 9,726    | 7,779  |
| MoM% Change          | -4.1%  | 0.0%    | 1.1%      | 1.7%     | -0.3%  | 4.4%     | -5.2%  |
| 2021 Daily Average   | 9,818  | 11,298  | 10,930    | 10,402   | 8,376  | 5,459    | 3,556  |
| % v 2021 Change      | 29.2%  | 95.3%   | 98.6%     | 87.4%    | 63.0%  | 85.9%    | 107.3% |
| 2019 Daily Average   | 28,915 | 29,829  | 29,079    | 30,976   | 26,642 | 12,751   | 10,171 |
| % v 2019 Change      | -56.1% | -26.0%  | -25.4%    | -37.1%   | -48.8% | -20.4%   | -27.5% |

## Lexington Ave at 51st St

|                      | Monday | Tuesday | Wednesday | Thursday | Friday | Saturday | Sunday |
|----------------------|--------|---------|-----------|----------|--------|----------|--------|
| August Daily Average | 30,679 | 16,241  | 16,582    | 26,118   | 22,084 | 13,778   | 14,551 |
| July Daily Average   | 31,972 | 16,242  | 17,248    | 25,670   | 22,158 | 13,198   | 15,314 |
| MoM% Change          | -4.0%  | 0.0%    | -3.9%     | 1.7%     | -0.3%  | 4.4%     | -5.0%  |
| 2021 Daily Average   | 11,670 | 8,162   | 11,580    | 11,507   | 10,294 | 6,822    | 5,354  |
| % v 2021 Change      | 162.9% | 99.0%   | 43.2%     | 127.0%   | 114.5% | 102.0%   | 171.8% |
| 2019 Daily Average   | 37,093 | 38,204  | 37,510    | 38,976   | 33,684 | 16,793   | 13,731 |
| % v 2019 Change      | -17.3% | -57.5%  | -55.8%    | -33.0%   | -34.4% | -18.0%   | 6.0%   |

| Grand Central Terminal *counts for this location are only for the |                                              |                                                          |                                                                                        | and Central Ter                                                                                                      | minal corner of V                                                                                                                                | /anderbilt Ave and 4                                                                                                                                                           |
|-------------------------------------------------------------------|----------------------------------------------|----------------------------------------------------------|----------------------------------------------------------------------------------------|----------------------------------------------------------------------------------------------------------------------|--------------------------------------------------------------------------------------------------------------------------------------------------|--------------------------------------------------------------------------------------------------------------------------------------------------------------------------------|
| Monday                                                            | Tuesday                                      | Wednesday                                                | Thursday                                                                               | Friday                                                                                                               | Saturday                                                                                                                                         | Sunday                                                                                                                                                                         |
| 19,349                                                            | 20,210                                       | 22,048                                                   | 20,802                                                                                 | 17,968                                                                                                               | 15,955                                                                                                                                           | 14,471                                                                                                                                                                         |
| 17,594                                                            | 19,950                                       | 21,591                                                   | 20,955                                                                                 | 18,610                                                                                                               | 16,809                                                                                                                                           | 13,951                                                                                                                                                                         |
| 10.0%                                                             | 1.3%                                         | 2.1%                                                     | -0.7%                                                                                  | -3.4%                                                                                                                | -5.1%                                                                                                                                            | 3.7%                                                                                                                                                                           |
| 7,878                                                             | 8,764                                        | 8,528                                                    | 8,963                                                                                  | 8,277                                                                                                                | 7,276                                                                                                                                            | 5,428                                                                                                                                                                          |
| 145.6%                                                            | 130.6%                                       | 158.5%                                                   | 132.1%                                                                                 | 117.1%                                                                                                               | 119.3%                                                                                                                                           | 166.6%                                                                                                                                                                         |
|                                                                   | Monday<br>19,349<br>17,594<br>10.0%<br>7,878 | MondayTuesday19,34920,21017,59419,95010.0%1.3%7,8788,764 | MondayTuesdayWednesday19,34920,21022,04817,59419,95021,59110.0%1.3%2.1%7,8788,7648,528 | MondayTuesdayWednesdayThursday19,34920,21022,04820,80217,59419,95021,59120,95510.0%1.3%2.1%-0.7%7,8788,7648,5288,963 | MondayTuesdayWednesdayThursdayFriday19,34920,21022,04820,80217,96817,59419,95021,59120,95518,61010.0%1.3%2.1%-0.7%-3.4%7,8788,7648,5288,9638,277 | MondayTuesdayWednesdayThursdayFridaySaturday19,34920,21022,04820,80217,96815,95517,59419,95021,59120,95518,61016,80910.0%1.3%2.1%-0.7%-3.4%-5.1%7,8788,7648,5288,9638,2777,276 |

## Pershing Square Plaza West

|                      | Monday | Tuesday | Wednesday | Thursday | Friday | Saturday | Sunday |
|----------------------|--------|---------|-----------|----------|--------|----------|--------|
| August Daily Average | 52,744 | 47,014  | 33,058    | 52,104   | 45,458 | 36,185   | 20,826 |
| July Daily Average   | 54,972 | 47,012  | 34,368    | 51,214   | 45,610 | 34,682   | 21,946 |
| MoM% Change          | -4.1%  | 0.0%    | -3.8%     | 1.7%     | -0.3%  | 4.3%     | -5.1%  |
| 2021 Daily Average   | 19,684 | 23,711  | 23,125    | 23,144   | 20,945 | 14,260   | 8,238  |
| % v 2021 Change      | 167.9% | 98.3%   | 43.0%     | 125.1%   | 117.0% | 153.8%   | 152.8% |