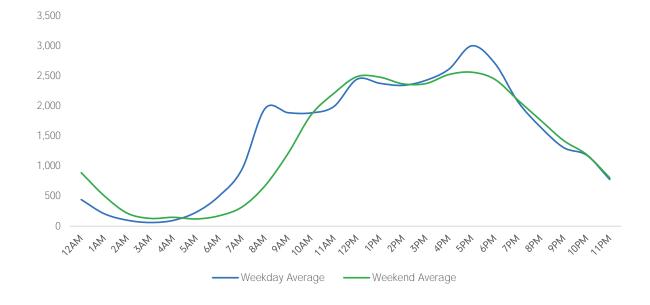

#### **Total Pedestrian Counts**

\*Throughout this report, month-on-month trends are calculated using daily averages