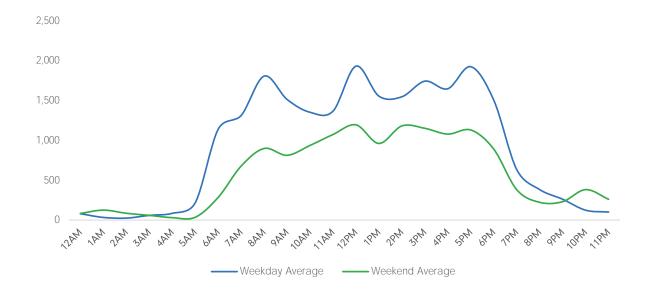

#### Average Pedestrian Counts by Weekday

\*counts for Grand Central Terminal are only for the entrance to Grand Central Terminal corner of Vanderbilt Ave and 42nd St