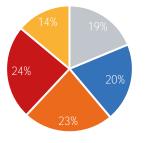

#### Average Pedestrian Counts by Weekday

\*counts for Grand Central Terminal are only for the entrance to Grand Central Terminal corner of Vanderbilt Ave and 42nd St