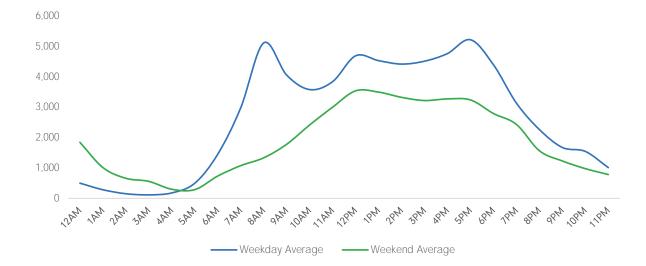

#### **Total Pedestrian Counts**

\*Throughout this report, month-on-month trends are calculated using daily averages