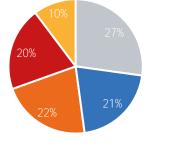

| Weekday Avera |        |  |  |
|---------------|--------|--|--|
| Morning       | 10,175 |  |  |
| Lunch         | 11,813 |  |  |
| Afternoon     | 11,856 |  |  |
| Early Evening | 13,061 |  |  |
| Evening       | 6,052  |  |  |

| N N        | Weekend Average |
|------------|-----------------|
| Morning    | 4,679           |
| Lunch      | 8,709           |
| Afternoon  | 9,231           |
| Early Even | ing 10,377      |
| Evening    | 6,854           |