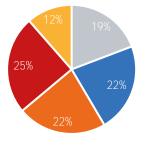

#### Average Pedestrian Counts by Weekday

\*counts for Grand Central Terminal are only for the entrance to Grand Central Terminal corner of Vanderbilt Ave and 42nd St