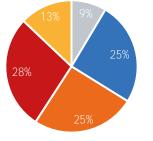

#### Average Pedestrian Counts by Weekday

\*counts for Grand Central Terminal are only for the entrance to Grand Central Terminal corner of Vanderbilt Ave and 42nd St