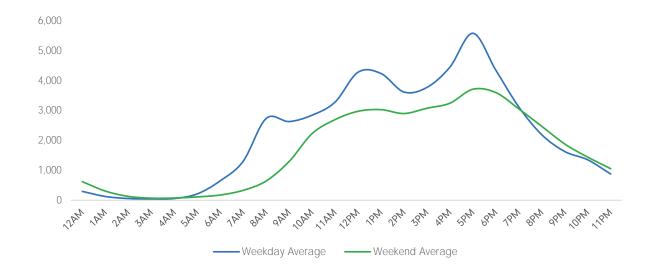

#### **Total Pedestrian Counts**

\*Throughout this report, month-on-month trends are calculated using daily averages