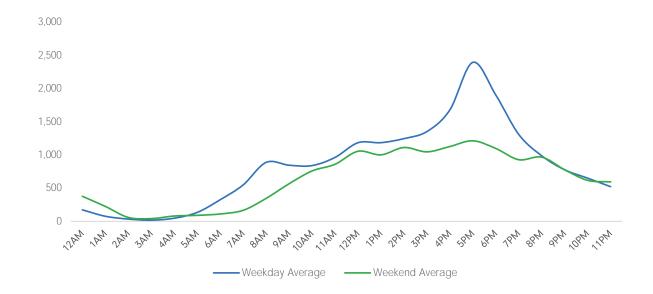

#### **Total Pedestrian Counts**

\*Throughout this report, month-on-month trends are calculated using daily averages