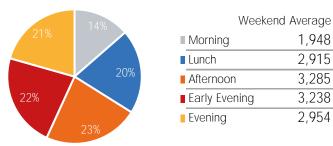

| Weekday Avera |        |  |  |
|---------------|--------|--|--|
| Morning       | 10,175 |  |  |
| Lunch         | 11,813 |  |  |
| Afternoon     | 11,856 |  |  |
| Early Evening | 13,061 |  |  |
| Evening       | 6,052  |  |  |

| N N        | Weekend Average |
|------------|-----------------|
| Morning    | 4,679           |
| Lunch      | 8,709           |
| Afternoon  | 9,231           |
| Early Even | ing 10,377      |
| Evening    | 6,854           |