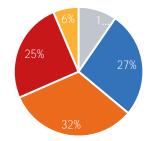

#### **Total Pedestrian Counts**

\*Throughout this report, month-on-month trends are calculated using daily averages