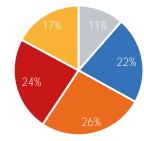

#### Average Pedestrian Counts by Weekday

\*counts for Grand Central Terminal are only for the entrance to Grand Central Terminal corner of Vanderbilt Ave and 42nd St