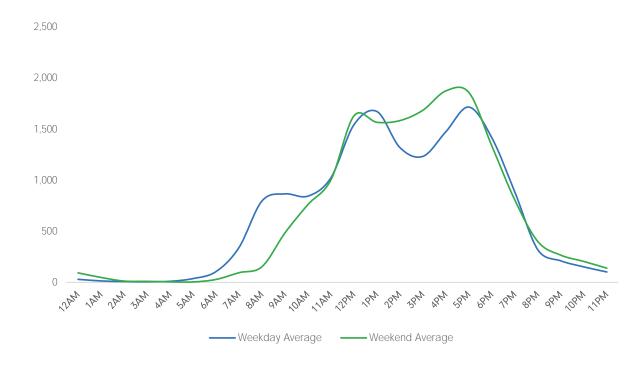

#### **Total Pedestrian Counts**

\*Throughout this report, month-on-month trends are calculated using daily averages