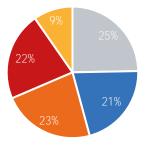

| We            | ekday Average |
|---------------|---------------|
| Morning       | 7,188         |
| Lunch         | 6,816         |
| Afternoon     | 7,386         |
| Early Evening | 7,787         |
| Evenina       | 4,909         |

| Average |
|---------|
| 4,229   |
| 7,182   |
| 7,266   |
| 7,105   |
| 5,178   |
|         |