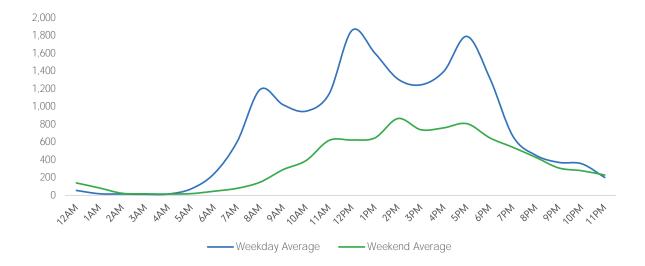

#### Average Pedestrian Counts by Weekday

\*counts for Grand Central Terminal are only for the entrance to Grand Central Terminal corner of Vanderbilt Ave and 42nd St