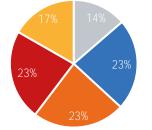

| Weekday Avera |        |  |  |
|---------------|--------|--|--|
| Morning       | 10,175 |  |  |
| Lunch         | 11,813 |  |  |
| Afternoon     | 11,856 |  |  |
| Early Evening | 13,061 |  |  |
| Evening       | 6,052  |  |  |

| N N        | Weekend Average |
|------------|-----------------|
| Morning    | 4,679           |
| Lunch      | 8,709           |
| Afternoon  | 9,231           |
| Early Even | ing 10,377      |
| Evening    | 6,854           |