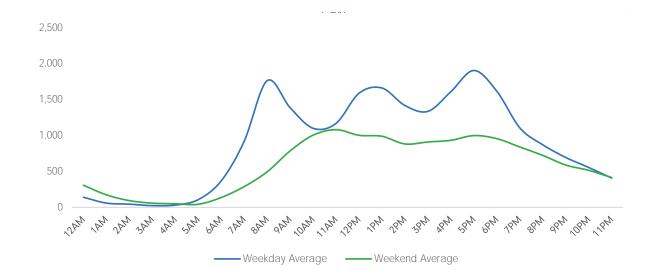

#### **Total Pedestrian Counts**

\*Throughout this report, month-on-month trends are calculated using daily averages