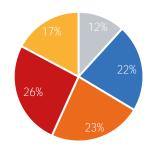

| Weekday Avera |       |  |  |  |
|---------------|-------|--|--|--|
| Morning       | 5,869 |  |  |  |
| Lunch         | 6,294 |  |  |  |
| Afternoon     | 7,230 |  |  |  |
| Early Evening | 7,544 |  |  |  |
| Evening       | 4,367 |  |  |  |

| Weekend       | d Average |
|---------------|-----------|
| Morning       | 2,952     |
| Lunch         | 5,576     |
| Afternoon     | 6,784     |
| Early Evening | 6,062     |
| Evening       | 4,425     |