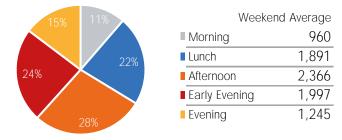

#### Average Pedestrian Counts by Weekday

\*counts for Grand Central Terminal are only for the entrance to Grand Central Terminal corner of Vanderbilt Ave and 42nd St

| Weekend       | d Average |
|---------------|-----------|
| Morning       | 2,952     |
| Lunch         | 5,576     |
| Afternoon     | 6,784     |
| Early Evening | 6,062     |
| Evening       | 4,425     |