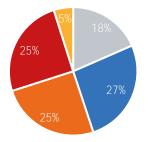

| Weeko         | day Average |
|---------------|-------------|
| Morning       | 11,174      |
| Lunch         | 9,541       |
| Afternoon     | 10,311      |
| Early Evening | 9,842       |
| Evening       | 4,381       |

| Weekend       | d Average |
|---------------|-----------|
| Morning       | 4,856     |
| Lunch         | 6,841     |
| Afternoon     | 7,089     |
| Early Evening | 5,966     |
| Evening       | 1,683     |