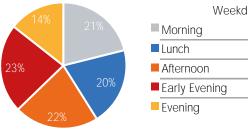

| Weekday Avera |       |  |  |  |
|---------------|-------|--|--|--|
| Morning       | 5,869 |  |  |  |
| Lunch         | 6,294 |  |  |  |
| Afternoon     | 7,230 |  |  |  |
| Early Evening | 7,544 |  |  |  |
| Evening       | 4,367 |  |  |  |

| Weekend       | d Average |
|---------------|-----------|
| Morning       | 2,952     |
| Lunch         | 5,576     |
| Afternoon     | 6,784     |
| Early Evening | 6,062     |
| Evening       | 4,425     |