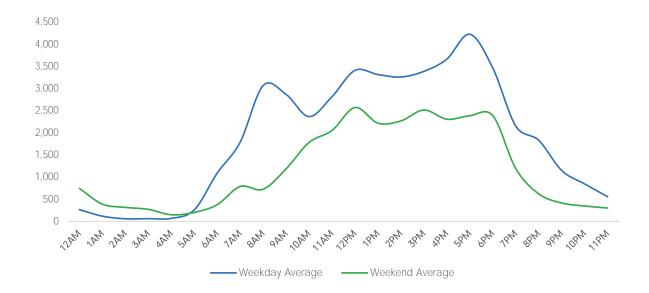

#### **Total Pedestrian Counts**

\*Throughout this report, month-on-month trends are calculated using daily averages