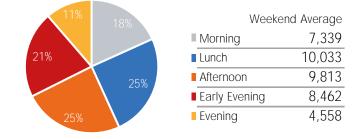

| Weekend       | d Average |
|---------------|-----------|
| Morning       | 2,952     |
| Lunch         | 5,576     |
| Afternoon     | 6,784     |
| Early Evening | 6,062     |
| Evening       | 4,425     |