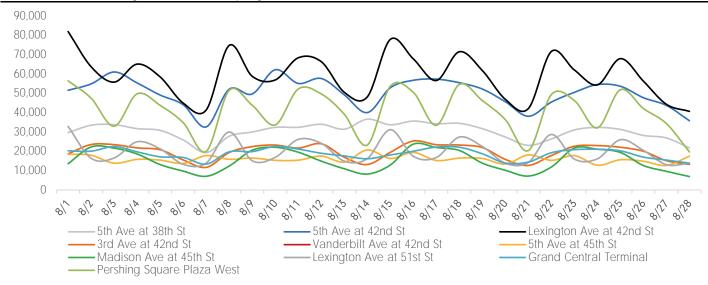

## Pedestrian Counts by Location Group by Date

#### Pedestrian Counts by Location Group by Date

|            | 5th Ave at<br>38th St | 5th Ave at<br>42nd St | Lexington Ave<br>at 42nd St | 3rd Ave at<br>42nd St | Vanderbilt Ave<br>at 42nd St | 5th Ave at<br>45th St | Madison Ave<br>at 45th St | Lexington Ave<br>at 51st St |  |
|------------|-----------------------|-----------------------|-----------------------------|-----------------------|------------------------------|-----------------------|---------------------------|-----------------------------|--|
| 08/01/2022 | 29,662                | 51,552                | 81,938                      | 18,715                | 34,969                       | 18,497                | 13,574                    | 32,838                      |  |
| 08/02/2022 | 33,500                | 54,860                | 63,723                      | 23,515                | 33,648                       | 17,980                | 22,280                    | 16,401                      |  |
| 08/03/2022 | 33,802                | 61,019                | 55,790                      | 23,444                | 37,797                       | 13,849                | 21,653                    | 16,546                      |  |
| 08/04/2022 | 31,721                | 55,350                | 65,106                      | 21,776                | 35,426                       | 15,840                | 18,604                    | 24,923                      |  |
| 08/05/2022 | 30,814                | 49,084                | 58,453                      | 20,809                | 34,849                       | 15,440                | 13,138                    | 21,256                      |  |
| 08/06/2022 | 25,870                | 44,073                | 44,937                      | 15,545                | 34,131                       | 13,757                | 9,773                     | 13,265                      |  |
| 08/07/2022 | 19,349                | 32,627                | 41,375                      | 11,711                | 26,735                       | 17,798                | 7,085                     | 13,946                      |  |
| 08/08/2022 | 27,788                | 52,116                | 74,783                      | 19,375                | 33,839                       | 15,870                | 12,390                    | 29,971                      |  |
| 08/09/2022 | 29,985                | 49,654                | 58,810                      | 22,428                | 31,614                       | 16,528                | 20,567                    | 15,136                      |  |
| 08/10/2022 | 32,385                | 62,190                | 56,907                      | 23,232                | 37,308                       | 15,354                | 22,084                    | 16,875                      |  |
| 08/11/2022 | 32,417                | 55,116                | 68,366                      | 21,678                | 35,033                       | 15,410                | 19,537                    | 26,171                      |  |
| 08/12/2022 | 33,994                | 57,659                | 66,373                      | 23,892                | 36,834                       | 17,536                | 14,921                    | 24,138                      |  |
| 08/13/2022 | 31,447                | 49,225                | 50,539                      | 16,971                | 37,756                       | 14,460                | 10,989                    | 14,920                      |  |
| 08/14/2022 | 36,637                | 40,038                | 48,143                      | 13,173                | 31,461                       | 20,712                | 8,242                     | 16,227                      |  |
| 08/15/2022 | 33,724                | 52,849                | 77,869                      | 19,464                | 35,031                       | 16,328                | 12,898                    | 31,203                      |  |
| 08/16/2022 | 35,640                | 56,735                | 67,820                      | 25,328                | 33,678                       | 19,450                | 23,718                    | 17,455                      |  |
| 08/17/2022 | 34,246                | 57,319                | 56,621                      | 23,415                | 37,087                       | 15,278                | 21,977                    | 16,789                      |  |
| 08/18/2022 | 34,469                | 55,479                | 71,496                      | 23,245                | 36,574                       | 16,464                | 20,428                    | 27,371                      |  |
| 08/19/2022 | 31,704                | 52,209                | 61,778                      | 21,947                | 36,349                       | 16,320                | 13,891                    | 22,471                      |  |
| 08/20/2022 | 27,392                | 45,639                | 46,878                      | 15,812                | 40,223                       | 13,414                | 10,196                    | 13,844                      |  |
| 08/21/2022 | 23,080                | 38,135                | 42,108                      | 12,708                | 30,607                       | 18,116                | 7,205                     | 14,259                      |  |
| 08/22/2022 | 26,397                | 45,459                | 71,645                      | 17,835                | 32,572                       | 15,350                | 11,872                    | 28,703                      |  |
| 08/23/2022 | 31,059                | 50,489                | 62,054                      | 22,619                | 33,759                       | 17,797                | 21,702                    | 15,970                      |  |
| 08/24/2022 | 32,380                | 54,526                | 54,353                      | 22,969                | 38,065                       | 12,825                | 21,098                    | 16,118                      |  |
| 08/25/2022 | 31,320                | 53,634                | 67,925                      | 22,094                | 35,682                       | 15,641                | 19,410                    | 26,008                      |  |
| 08/26/2022 | 28,214                | 47,727                | 56,282                      | 20,039                | 34,327                       | 14,867                | 12,657                    | 20,470                      |  |
| 08/27/2022 | 26,908                | 43,740                | 44,303                      | 15,145                | 34,195                       | 12,696                | 9,644                     | 13,084                      |  |
| 08/28/2022 | 21,732                | 35,815                | 40,654                      | 13,201                | 28,636                       | 17,494                | 6,957                     | 13,772                      |  |

#### Pedestrian Counts by Location Group by Date cont.

|            | Grand    | Pershing     |  |
|------------|----------|--------------|--|
|            | Central  | Square Plaza |  |
|            | Terminal | West         |  |
| 08/01/2022 | 20,263   | 56,452       |  |
| 08/02/2022 | 20,082   | 47,474       |  |
| 08/03/2022 | 22,437   | 32,981       |  |
| 08/04/2022 | 19,721   | 49,724       |  |
| 08/05/2022 | 17,155   | 43,762       |  |
| 08/06/2022 | 16,817   | 34,844       |  |
| 08/07/2022 | 13,381   | 19,994       |  |
| 08/08/2022 | 19,735   | 51,528       |  |
| 08/09/2022 | 19,866   | 43,815       |  |
| 08/10/2022 | 22,496   | 33,643       |  |
| 08/11/2022 | 21,148   | 52,216       |  |
| 08/12/2022 | 18,998   | 49,690       |  |
| 08/13/2022 | 17,614   | 39,188       |  |
| 08/14/2022 | 16,153   | 23,261       |  |
| 08/15/2022 | 18,125   | 53,643       |  |
| 08/16/2022 | 20,030   | 50,531       |  |
| 08/17/2022 | 22,197   | 33,476       |  |
| 08/18/2022 | 22,100   | 54,604       |  |
| 08/19/2022 | 18,712   | 46,247       |  |
| 08/20/2022 | 13,925   | 36,351       |  |
| 08/21/2022 | 14,441   | 20,373       |  |
| 08/22/2022 | 19,274   | 49,351       |  |
| 08/23/2022 | 20,863   | 46,235       |  |
| 08/24/2022 | 21,062   | 32,133       |  |
| 08/25/2022 | 20,237   | 51,873       |  |
| 08/26/2022 | 17,006   | 42,133       |  |
| 08/27/2022 | 15,464   | 34,358       |  |
| 08/28/2022 | 13,909   | 19,675       |  |