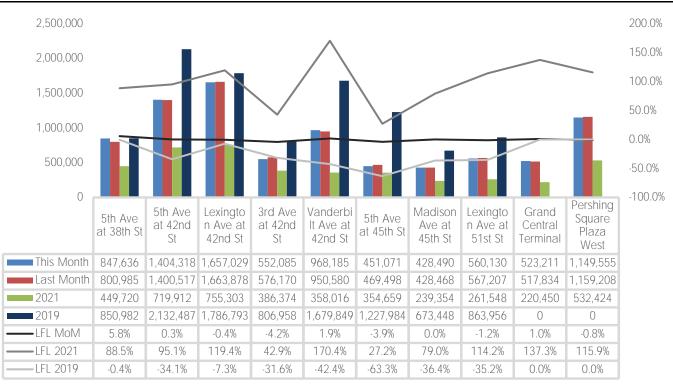

#### **Total Pedestrian Counts**

\*Throughout this report, month-on-month trends are calculated using daily averages

## 5th Ave at 38th St

|                      | Monday | Tuesday | Wednesday | Thursday | Friday | Saturday | Sunday |
|----------------------|--------|---------|-----------|----------|--------|----------|--------|
| August Daily Average | 29,393 | 32,546  | 33,203    | 32,482   | 31,182 | 27,904   | 25,200 |
| July Daily Average   | 25,992 | 32,753  | 33,087    | 31,726   | 29,370 | 26,100   | 21,219 |
| MoM% Change          | 13.1%  | -0.6%   | 0.4%      | 2.4%     | 6.2%   | 6.9%     | 18.8%  |
| 2021 Daily Average   | 16,654 | 19,065  | 18,037    | 17,696   | 16,449 | 14,594   | 9,936  |
| % v 2021 Change      | 76.5%  | 70.7%   | 84.1%     | 83.6%    | 89.6%  | 91.2%    | 153.6% |
| 2019 Daily Average   | 33,796 | 35,793  | 30,239    | 35,059   | 34,372 | 22,309   | 21,179 |
| % v 2019 Change      | -13.0% | -9.1%   | 9.8%      | -7.4%    | -9.3%  | 25.1%    | 19.0%  |

## 5th Ave at 42nd St

| August Daily Average | Monday<br>50,494 | Tuesday<br>52,935 | Wednesday<br>58,764 | Thursday<br>54,895 | Friday<br>51,670 | Saturday<br>45,669 | Sunday<br>36,654 |
|----------------------|------------------|-------------------|---------------------|--------------------|------------------|--------------------|------------------|
|                      |                  |                   | ,                   |                    |                  |                    |                  |
| July Daily Average   | 47,895           | 54,850            | 58,222              | 55,189             | 51,722           | 45,741             | 36,512           |
| MoM% Change          | 5.4%             | -3.5%             | 0.9%                | -0.5%              | -0.1%            | -0.2%              | 0.4%             |
| 2021 Daily Average   | 26,507           | 30,044            | 29,185              | 28,551             | 26,573           | 24,469             | 14,651           |
| % v 2021 Change      | 90.5%            | 76.2%             | 101.4%              | 92.3%              | 94.4%            | 86.6%              | 150.2%           |
| 2019 Daily Average   | 80,242           | 83,818            | 79,996              | 86,920             | 82,822           | 65,781             | 53,544           |
| % v 2019 Change      | -37.1%           | -36.8%            | -26.5%              | -36.8%             | -37.6%           | -30.6%             | -31.5%           |

## Lexington Ave at 42nd St

|                      | Monday | Tuesday | Wednesday | Thursday | Friday | Saturday | Sunday |
|----------------------|--------|---------|-----------|----------|--------|----------|--------|
| August Daily Average | 76,559 | 63,102  | 55,918    | 68,223   | 60,722 | 46,664   | 43,070 |
| July Daily Average   | 79,780 | 63,110  | 54,958    | 67,068   | 60,915 | 44,706   | 45,432 |
| MoM% Change          | -4.0%  | 0.0%    | 1.7%      | 1.7%     | -0.3%  | 4.4%     | -5.2%  |
| 2021 Daily Average   | 28,308 | 31,550  | 31,284    | 30,329   | 28,761 | 22,765   | 15,830 |
| % v 2021 Change      | 170.5% | 100.0%  | 78.7%     | 124.9%   | 111.1% | 105.0%   | 172.1% |
| 2019 Daily Average   | 69,014 | 70,333  | 70,445    | 74,175   | 71,448 | 50,236   | 41,048 |
| % v 2019 Change      | 10.9%  | -10.3%  | -20.6%    | -8.0%    | -15.0% | -7.1%    | 4.9%   |

## 3rd Ave at 42nd St

|                      | Monday | Tuesday | Wednesday | Thursday | Friday | Saturday | Sunday |
|----------------------|--------|---------|-----------|----------|--------|----------|--------|
| August Daily Average | 18,847 | 23,473  | 23,265    | 22,198   | 21,672 | 15,868   | 12,698 |
| July Daily Average   | 22,236 | 23,333  | 24,877    | 22,792   | 21,300 | 16,370   | 13,135 |
| MoM% Change          | -15.2% | 0.6%    | -6.5%     | -2.6%    | 1.7%   | -3.1%    | -3.3%  |
| 2021 Daily Average   | 14,267 | 16,319  | 16,414    | 16,055   | 14,955 | 10,840   | 7,745  |
| % v 2021 Change      | 32.1%  | 43.8%   | 41.7%     | 38.3%    | 44.9%  | 46.4%    | 64.0%  |
| 2019 Daily Average   | 30,804 | 35,141  | 36,453    | 33,321   | 33,837 | 17,786   | 14,399 |
| % v 2019 Change      | -38.8% | -33.2%  | -36.2%    | -33.4%   | -36.0% | -10.8%   | -11.8% |

## Vanderbilt Ave at 42nd St

|                      | Monday | Tuesday | Wednesday | Thursday | Friday | Saturday | Sunday |
|----------------------|--------|---------|-----------|----------|--------|----------|--------|
| August Daily Average | 34,103 | 33,175  | 37,564    | 35,679   | 35,590 | 36,576   | 29,360 |
| July Daily Average   | 33,179 | 35,273  | 37,421    | 35,715   | 34,256 | 33,882   | 27,919 |
| MoM% Change          | 2.8%   | -5.9%   | 0.4%      | -0.1%    | 3.9%   | 8.0%     | 5.2%   |
| 2021 Daily Average   | 12,919 | 13,917  | 12,539    | 13,803   | 12,709 | 14,014   | 9,603  |
| % v 2021 Change      | 164.0% | 138.4%  | 199.6%    | 158.5%   | 180.0% | 161.0%   | 205.7% |
| 2019 Daily Average   | 62,484 | 63,225  | 62,099    | 66,096   | 63,850 | 56,561   | 45,648 |
| % v 2019 Change      | -45.4% | -47.5%  | -39.5%    | -46.0%   | -44.3% | -35.3%   | -35.7% |

## 5th Ave at 45th St

|                      | Monday | Tuesday | Wednesday | Thursday | Friday | Saturday | Sunday |
|----------------------|--------|---------|-----------|----------|--------|----------|--------|
| August Daily Average | 16,511 | 17,939  | 14,327    | 15,839   | 16,041 | 13,582   | 18,530 |
| July Daily Average   | 17,768 | 18,590  | 14,615    | 17,420   | 17,588 | 12,124   | 19,271 |
| MoM% Change          | -7.1%  | -3.5%   | -2.0%     | -9.1%    | -8.8%  | 12.0%    | -3.8%  |
| 2021 Daily Average   | 12,837 | 13,709  | 12,123    | 13,399   | 16,018 | 12,907   | 7,674  |
| % v 2021 Change      | 28.6%  | 30.9%   | 18.2%     | 18.2%    | 0.1%   | 5.2%     | 141.5% |
| 2019 Daily Average   | 47,532 | 49,047  | 47,302    | 48,988   | 47,812 | 35,000   | 31,317 |
| % v 2019 Change      | -65.3% | -63.4%  | -69.7%    | -67.7%   | -66.5% | -61.2%   | -40.8% |

#### Madison Ave at 45th St

|                      | Monday | Tuesday | Wednesday | Thursday | Friday | Saturday | Sunday |
|----------------------|--------|---------|-----------|----------|--------|----------|--------|
| August Daily Average | 12,684 | 22,067  | 21,703    | 19,495   | 13,652 | 10,151   | 7,372  |
| July Daily Average   | 13,225 | 22,066  | 21,468    | 19,165   | 13,689 | 9,726    | 7,779  |
| MoM% Change          | -4.1%  | 0.0%    | 1.1%      | 1.7%     | -0.3%  | 4.4%     | -5.2%  |
| 2021 Daily Average   | 9,818  | 11,298  | 10,930    | 10,402   | 8,376  | 5,459    | 3,556  |
| % v 2021 Change      | 29.2%  | 95.3%   | 98.6%     | 87.4%    | 63.0%  | 85.9%    | 107.3% |
| 2019 Daily Average   | 28,915 | 29,829  | 29,079    | 30,976   | 26,642 | 12,751   | 10,171 |
| % v 2019 Change      | -56.1% | -26.0%  | -25.4%    | -37.1%   | -48.8% | -20.4%   | -27.5% |

## Lexington Ave at 51st St

|                      | Monday | Tuesday | Wednesday | Thursday | Friday | Saturday | Sunday |
|----------------------|--------|---------|-----------|----------|--------|----------|--------|
| August Daily Average | 30,679 | 16,241  | 16,582    | 26,118   | 22,084 | 13,778   | 14,551 |
| July Daily Average   | 31,972 | 16,242  | 17,248    | 25,670   | 22,158 | 13,198   | 15,314 |
| MoM% Change          | -4.0%  | 0.0%    | -3.9%     | 1.7%     | -0.3%  | 4.4%     | -5.0%  |
| 2021 Daily Average   | 11,670 | 8,162   | 11,580    | 11,507   | 10,294 | 6,822    | 5,354  |
| % v 2021 Change      | 162.9% | 99.0%   | 43.2%     | 127.0%   | 114.5% | 102.0%   | 171.8% |
| 2019 Daily Average   | 37,093 | 38,204  | 37,510    | 38,976   | 33,684 | 16,793   | 13,731 |
| % v 2019 Change      | -17.3% | -57.5%  | -55.8%    | -33.0%   | -34.4% | -18.0%   | 6.0%   |

| Grand Central Terminal *counts for this location are only for the |                                              |                                                          |                                                                                        | and Central Ter                                                                                                      | minal corner of V                                                                                                                                | /anderbilt Ave and 4                                                                                                                                                           |
|-------------------------------------------------------------------|----------------------------------------------|----------------------------------------------------------|----------------------------------------------------------------------------------------|----------------------------------------------------------------------------------------------------------------------|--------------------------------------------------------------------------------------------------------------------------------------------------|--------------------------------------------------------------------------------------------------------------------------------------------------------------------------------|
| Monday                                                            | Tuesday                                      | Wednesday                                                | Thursday                                                                               | Friday                                                                                                               | Saturday                                                                                                                                         | Sunday                                                                                                                                                                         |
| 19,349                                                            | 20,210                                       | 22,048                                                   | 20,802                                                                                 | 17,968                                                                                                               | 15,955                                                                                                                                           | 14,471                                                                                                                                                                         |
| 17,594                                                            | 19,950                                       | 21,591                                                   | 20,955                                                                                 | 18,610                                                                                                               | 16,809                                                                                                                                           | 13,951                                                                                                                                                                         |
| 10.0%                                                             | 1.3%                                         | 2.1%                                                     | -0.7%                                                                                  | -3.4%                                                                                                                | -5.1%                                                                                                                                            | 3.7%                                                                                                                                                                           |
| 7,878                                                             | 8,764                                        | 8,528                                                    | 8,963                                                                                  | 8,277                                                                                                                | 7,276                                                                                                                                            | 5,428                                                                                                                                                                          |
| 145.6%                                                            | 130.6%                                       | 158.5%                                                   | 132.1%                                                                                 | 117.1%                                                                                                               | 119.3%                                                                                                                                           | 166.6%                                                                                                                                                                         |
|                                                                   | Monday<br>19,349<br>17,594<br>10.0%<br>7,878 | MondayTuesday19,34920,21017,59419,95010.0%1.3%7,8788,764 | MondayTuesdayWednesday19,34920,21022,04817,59419,95021,59110.0%1.3%2.1%7,8788,7648,528 | MondayTuesdayWednesdayThursday19,34920,21022,04820,80217,59419,95021,59120,95510.0%1.3%2.1%-0.7%7,8788,7648,5288,963 | MondayTuesdayWednesdayThursdayFriday19,34920,21022,04820,80217,96817,59419,95021,59120,95518,61010.0%1.3%2.1%-0.7%-3.4%7,8788,7648,5288,9638,277 | MondayTuesdayWednesdayThursdayFridaySaturday19,34920,21022,04820,80217,96815,95517,59419,95021,59120,95518,61016,80910.0%1.3%2.1%-0.7%-3.4%-5.1%7,8788,7648,5288,9638,2777,276 |

## Pershing Square Plaza West

|                      | Monday | Tuesday | Wednesday | Thursday | Friday | Saturday | Sunday |
|----------------------|--------|---------|-----------|----------|--------|----------|--------|
| August Daily Average | 52,744 | 47,014  | 33,058    | 52,104   | 45,458 | 36,185   | 20,826 |
| July Daily Average   | 54,972 | 47,012  | 34,368    | 51,214   | 45,610 | 34,682   | 21,946 |
| MoM% Change          | -4.1%  | 0.0%    | -3.8%     | 1.7%     | -0.3%  | 4.3%     | -5.1%  |
| 2021 Daily Average   | 19,684 | 23,711  | 23,125    | 23,144   | 20,945 | 14,260   | 8,238  |
| % v 2021 Change      | 167.9% | 98.3%   | 43.0%     | 125.1%   | 117.0% | 153.8%   | 152.8% |