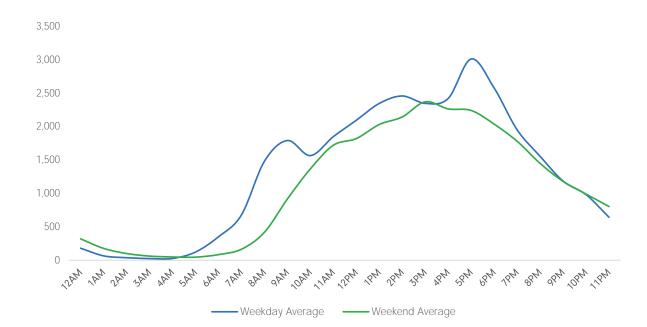

| Weekday Avera |       |  |  |  |
|---------------|-------|--|--|--|
| Morning       | 5,869 |  |  |  |
| Lunch         | 6,294 |  |  |  |
| Afternoon     | 7,230 |  |  |  |
| Early Evening | 7,544 |  |  |  |
| Evening       | 4,367 |  |  |  |

| Weekend       | d Average |
|---------------|-----------|
| Morning       | 2,952     |
| Lunch         | 5,576     |
| Afternoon     | 6,784     |
| Early Evening | 6,062     |
| Evening       | 4,425     |

| Weekday Avera |        |  |  |
|---------------|--------|--|--|
| Morning       | 10,175 |  |  |
| Lunch         | 11,813 |  |  |
| Afternoon     | 11,856 |  |  |
| Early Evening | 13,061 |  |  |
| Evening       | 6,052  |  |  |

| N N        | Weekend Average |
|------------|-----------------|
| Morning    | 4,679           |
| Lunch      | 8,709           |
| Afternoon  | 9,231           |
| Early Even | ing 10,377      |
| Evening    | 6,854           |

|            | Weekday Average |
|------------|-----------------|
| Morning    | 17,180          |
| Lunch      | 13,061          |
| Afternoon  | 13,695          |
| Early Ever | ning 12,747     |
| Evening    | 6,493           |

|            | Weekday | Average |
|------------|---------|---------|
| Morning    |         | 5,540   |
| Lunch      |         | 4,420   |
| Afternoon  | l       | 4,366   |
| Early Ever | ning    | 4,628   |
| Evening    |         | 2,528   |

| Weekend Averag |       |  |  |  |  |
|----------------|-------|--|--|--|--|
| Morning        | 2,713 |  |  |  |  |
| Lunch          | 3,075 |  |  |  |  |
| Afternoon      | 2,727 |  |  |  |  |
| Early Evening  | 2,796 |  |  |  |  |
| Evening        | 2,243 |  |  |  |  |

| We            | ekday Average |
|---------------|---------------|
| Morning       | 7,188         |
| Lunch         | 6,816         |
| Afternoon     | 7,386         |
| Early Evening | 7,787         |
| Evenina       | 4,909         |

| Average |
|---------|
| 4,229   |
| 7,182   |
| 7,266   |
| 7,105   |
| 5,178   |
|         |

|            | Weekday Average |
|------------|-----------------|
| Morning    | 2,955           |
| Lunch      | 4,242           |
| Afternoon  | 4,030           |
| Early Ever | ning 4,016      |
| Evening    | 783             |

| Wee           | kend Average |
|---------------|--------------|
| Morning       | 1,524        |
| Lunch         | 4,203        |
| Afternoon     | 5,146        |
| Early Evening | 4,001        |
| Evening       | 1,010        |

| Weekda        | ay Average |
|---------------|------------|
| Morning       | 4,013      |
| Lunch         | 11,813     |
| Afternoon     | 11,856     |
| Early Evening | 13,061     |
| Evening       | 6,052      |

| Weekda        | y Average |
|---------------|-----------|
| Morning       | 7,122     |
| Lunch         | 4,852     |
| Afternoon     | 4,938     |
| Early Evening | 4,062     |
| Evening       | 868       |

| Weeke         | nd Average |
|---------------|------------|
| Morning       | 3,609      |
| Lunch         | 3,230      |
| Afternoon     | 3,411      |
| Early Evening | 2,401      |
| Evening       | 1,097      |

| ١           | Neekday Average |
|-------------|-----------------|
| Morning     | 3,445           |
| Lunch       | 3,331           |
| Afternoon   | 4,274           |
| Early Eveni | ng 5,605        |
| Evening     | 2,936           |

| Weeko         | day Average |
|---------------|-------------|
| Morning       | 11,174      |
| Lunch         | 9,541       |
| Afternoon     | 10,311      |
| Early Evening | 9,842       |
| Evening       | 4,381       |

| Weekend       | d Average |
|---------------|-----------|
| Morning       | 4,856     |
| Lunch         | 6,841     |
| Afternoon     | 7,089     |
| Early Evening | 5,966     |
| Evening       | 1,683     |