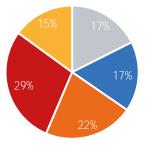

| Weekday Avera |       |  |  |  |
|---------------|-------|--|--|--|
| Morning       | 5,869 |  |  |  |
| Lunch         | 6,294 |  |  |  |
| Afternoon     | 7,230 |  |  |  |
| Early Evening | 7,544 |  |  |  |
| Evening       | 4,367 |  |  |  |

| Weekend       | d Average |
|---------------|-----------|
| Morning       | 2,952     |
| Lunch         | 5,576     |
| Afternoon     | 6,784     |
| Early Evening | 6,062     |
| Evening       | 4,425     |