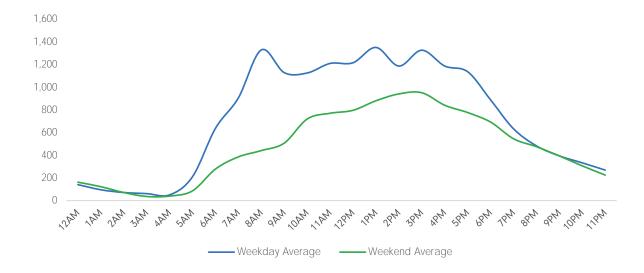

|
| Early Ever | ning    | 4,173   |
| Evening    |         | 1,292   |



#### Lexington Ave at 42nd St

|                         | Monday | Tuesday | Wednesday | Thursday | Friday | Saturday | Sunday |
|-------------------------|--------|---------|-----------|----------|--------|----------|--------|
| August Daily Average    | 17,400 | 16,935  | 17,475    | 17,319   | 17,722 | 12,661   | 10,231 |
| July Daily Average      | 15,422 | 16,559  | 16,137    | 16,609   | 15,494 | 10,495   | 8,185  |
| MoM% Change             | 12.8%  | 2.3%    | 8.3%      | 4.3%     | 14.4%  | 20.6%    | 25.0%  |
| Last Year Daily Average | 33,796 | 35,793  | 30,239    | 35,059   | 34,372 | 22,309   | 21,179 |
| YoY% Change             | -48.5% | -52.7%  | -42.2%    | -50.6%   | -48.4% | -43.2%   | -51.7% |





|            | Weekday | Average |
|------------|---------|---------|
| Morning    |         | 5,126   |
| Lunch      |         | 3,776   |
| Afternoon  | l       | 3,700   |
| Early Ever | ning    | 2,659   |
| Evening    |         | 1,479   |



| l Average |
|-----------|
| 2,332     |
| 2,447     |
| 2,733     |
| 2,015     |
| 1,401     |
|           |

#### 3rd Ave at 42nd St

| August Daily Average    | Monday<br>7,366 | Tuesday<br>7,889 | Wednesday<br>9,084 | Thursday<br>7,888 | Friday<br>8,205 | Saturday<br>4,750 | Sunday<br>3,729 |
|-------------------------|-----------------|------------------|--------------------|-------------------|-----------------|-------------------|-----------------|
| July Daily Average      | 6,016           | 7,626            | 7,857              |