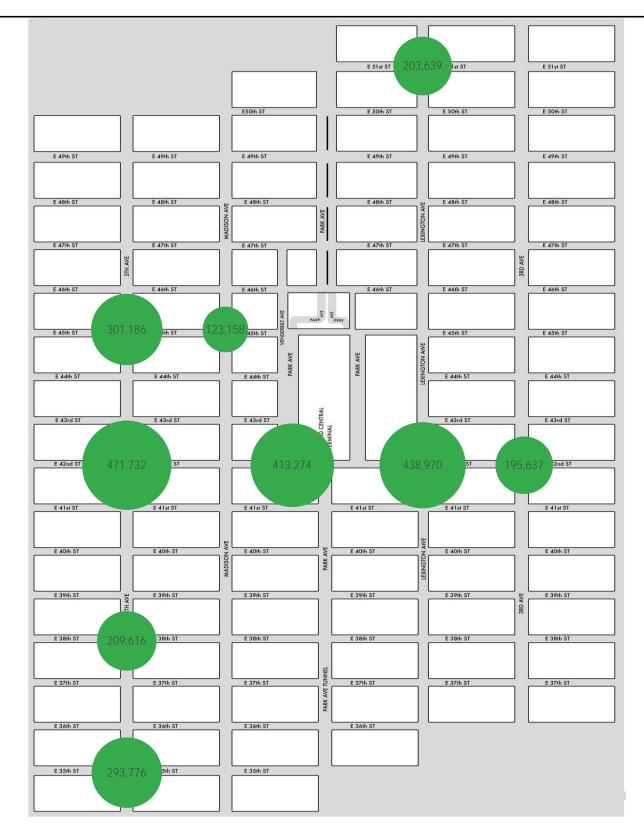

## August 2020. 03 Aug 2020 - 30 Aug 2020 Pedestrian Report Grand Central Partnership



# SPRINGBOARD.

Мар

Grand Central PARTNERSHIP



### Average Pedestrian Counts by Weekday



|                         | Monday | Tuesday | Wednesday | Thursday | Friday | Saturday | Sunday |
|-------------------------|--------|---------|-----------|----------|--------|----------|--------|
| August Daily Average    | 8,034  | 7,990   | 7,627     | 8,203    | 8,399  | 6,139    | 6,013  |
| July Daily Average      | 7,387  | 7,985   | 7,909     | 7,051    | 6,547  | 5,240    | 4,667  |
| MoM% Change             | 8.8%   | 0.1%    | -3.6%     | 16.3%    | 28.3%  | 17.1%    | 28.9%  |
| Last Year Daily Average | 33,796 | 35,793  | 30,239    | 35,059   | 34,372 | 22,309   | 21,179 |
| YoY% Change             | -76.2% | -77.7%  | -74.8%    | -76.6%   | -75.6% | -72.5%   | -71.6% |





5th Av