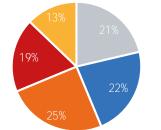

| 8% 109 | %   | Weekd         | ay Average | 10% | 16% | Weeken        | d Average |
|--------|-----|---------------|------------|-----|-----|---------------|-----------|
|        |     | Morning       | 1,455      |     |     | Morning       | 327       |
| 27%    | 25% | Lunch         | 3,768      | 21% |     | Lunch         | 443       |
|        |     | Afternoon     | 4,627      |     | 22% | Afternoon     | 638       |
|        |     | Early Evening | 4,173      |     |     | Early Evening | 434       |
| 30%    |     | Evening       | 1,292      | 31% |     | Evening       | 195       |