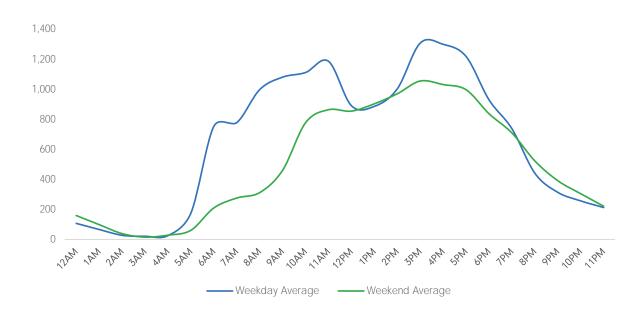

|            | Weekday | Average |
|------------|---------|---------|
| Morning    |         | 4,101   |
| Lunch      |         | 3,768   |
| Afternoon  | l       | 4,627   |
| Early Ever | ning    | 4,173   |
| Evening    |         | 1,292   |