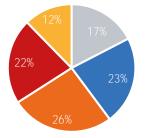

| 8% 109 | %   | Weekd         | ay Average | 10% | 16% | Weeken        | d Average |
|--------|-----|---------------|------------|-----|-----|---------------|-----------|
|        |     | Morning       | 1,455      |     |     | Morning       | 327       |
| 27%    | 25% | Lunch         | 3,768      | 21% |     | Lunch         | 443       |
|        |     | Afternoon     | 4,627      |     | 22% | Afternoon     | 638       |
|        |     | Early Evening | 4,173      |     |     | Early Evening | 434       |
| 30%    |     | Evening       | 1,292      | 31% |     | Evening       | 195       |