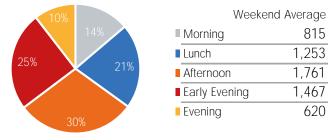

|            | Weekday | Average |
|------------|---------|---------|
| Morning    |         | 4,101   |
| Lunch      |         | 3,768   |
| Afternoon  | l       | 4,627   |
| Early Ever | ning    | 4,173   |
| Evening    |         | 1,292   |