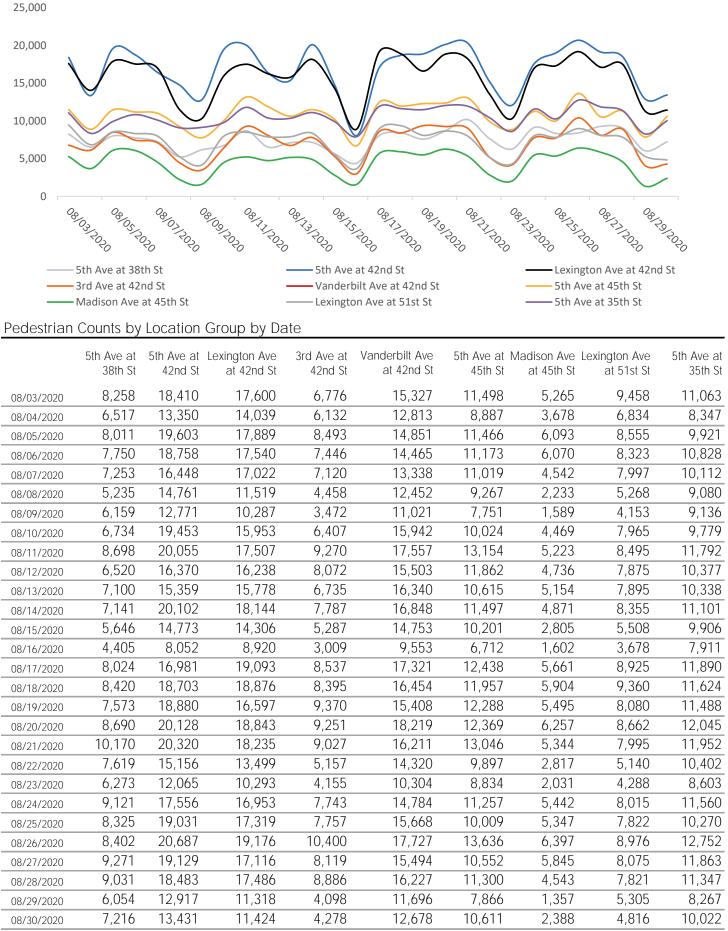

| 5,434             | 4,284           |
| MoM% Change             | 6.8%            | 1.3%             | 0.9%               | -0.7%             | 1.1%            | -2.4%             | -1.2%           |
| Last Year Daily Average | 33,796          | 35,793           | 30,239             | 35,059            | 34,372          | 22,309            | 21,179          |
| YoY% Change             | -74.6%          | -77.3%           | -72.3%             | -76.5%            | -76.6%          | -76.2%            | -80.0%          |





| Weekda        | y Average |
|---------------|-----------|
| Morning       | 2,568     |
| Lunch         | 1,604     |
| Afternoon     | 1,497     |
| Early Evening | 1,349     |
| Evening       | 723       |



#### Pedestrian Counts by Location Group by Date