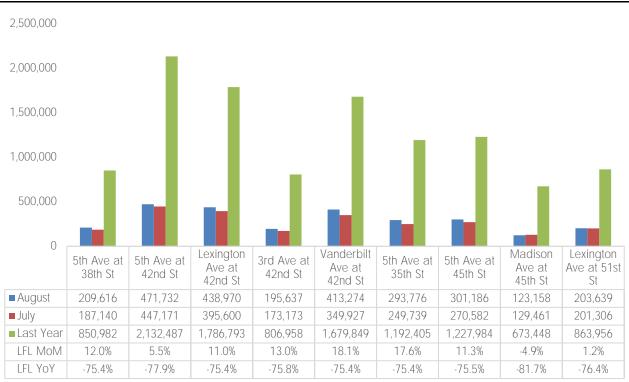

|                         | Monday | Tuesday | Wednesday | Thursday | Friday | Saturday | Sunday |
|-------------------------|--------|---------|-----------|----------|--------|----------|--------|
| August Daily Average    | 18,100 | 17,785  | 18,885    | 18,344   | 18,838 | 14,402   | 11,580 |
| July Daily Average      | 17,243 | 17,986  | 17,763    | 18,018   | 15,585 | 13,177   | 12,021 |
| MoM% Change             | 5.0%   | -1.1%   | 6.3%      | 1.8%     | 20.9%  | 9.3%     | -3.7%  |
| Last Year Daily Average | 33,796 | 35,793  | 30,239    | 35,059   | 34,372 | 22,309   | 21,179 |
| YoY% Change             | -46.4% | -50.3%  | -37.5%    | -47.7%   | -45.2% | -35.4%   | -45.3% |

#### Lexington Ave at 42nd St

|                         | Monday | Tuesday | Wednesday | Thursday | Friday | Saturday | Sunday |
|-------------------------|--------|---------|-----------|----------|--------|----------|--------|
| August Daily Average    | 17,400 | 16,935  | 17,475    | 17,319   | 17,722 | 12,661   | 10,231 |
| July Daily Average      | 15,422 | 16,559  | 16,137    | 16,609   | 15,494 | 10,495   | 8,185  |
| MoM% Change             | 12.8%  | 2.3%    | 8.3%      | 4.3%     | 14.4%  | 20.6%    | 25.0%  |
| Last Year Daily Average | 33,796 | 35,793  | 30,239    | 35,059   | 34,372 | 22,309   | 21,179 |
| YoY% Change             | -48.5% | -52.7%  | -42.2%    | -50.6%   | -48.4% | -43.2%   | -51.7% |

#### 3rd Ave at 42nd St

| August Daily Average    | Monday<br>7,366 | Tuesday<br>7,889 | Wednesday<br>9,084 | Thursday<br>7,888 | Friday<br>8,205 | Saturday<br>4,750 | Sunday<br>3,729 |
|-------------------------|-----------------|------------------|--------------------|-------------------|-----------------|-------------------|-----------------|
| July Daily Average      | 6,016           | 7,626            | 7,857              | 7,253             | 6,598           | 4,380             | 3,564           |
| MoM% Change             | 22.4%           | 3.4%             | 15.6%              | 8.8%              | 24.4%           | 8.4%              | 4.6%            |
| Last Year Daily Average | 33,796          | 35,793           | 30,239             | 35,059            | 34,372          | 22,309            | 21,179          |
| YoY% Change             | -78.2%          | -78.0%           | -70.0%             | -77.5%            | -76.1%          | -78.7%            | -82.4%          |

#### Vanderbilt Ave at 42nd St

|                         | Monday | Tuesday | Wednesday | Thursday | Friday | Saturday | Sunday |
|-------------------------|--------|---------|-----------|----------|--------|----------|--------|
| August Daily Average    | 15,844 | 15,623  | 15,872    | 16,130   | 15,656 | 13,305   | 10,889 |
| July Daily Average      | 14,039 | 14,966  | 14,418    | 14,330   | 13,429 | 9,235    | 7,067  |
| MoM% Change             | 12.9%  | 4.4%    | 10.1%     | 12.6%    | 16.6%  | 44.1%    | 54.1%  |
| Last Year Daily Average | 33,796 | 35,793  | 30,239    | 35,059   | 34,372 | 22,309   | 21,179 |
| YoY% Change             | -53.1% | -56.4%  | -47.5%    | -54.0%   | -54.5% | -40.4%   | -48.6% |

#### 5th Ave at 35th St

| August Daily Average                   | Monday<br>11,073 | Tuesday<br>10,508 | Wednesday<br>11,135 | Thursday<br>11,269 | Friday<br>11,128 | Saturday<br>9.414 | Sunday<br>8,918 |
|----------------------------------------|------------------|-------------------|---------------------|--------------------|------------------|-------------------|-----------------|
| July Daily Average                     | 8,948            | 9,792             | 9,925               | 9,805              | 9,139            | 8,207             | 6,619           |
| MoM% Change                            | 23.7%            | 7.3%              | 12.2%               | 14.9%              | 21.8%            | 14.7%             | 34.7%           |
| Last Year Daily Average<br>YoY% Change | 33,796<br>-67.2% | 35,793<br>-70.6%  | -63.2%              | 35,059<br>-67.9%   | 34,372<br>-67.6% | -57.8%            | -57.9%          |

#### 5th Ave at 45th St

| August Daily Average    | Monday<br>11,304 | Tuesday<br>11,002 | Wednesday<br>12,313 | Thursday<br>11,177 | Friday<br>11,716 | Saturday<br>9,308 | Sunday<br>8,477 |
|-------------------------|------------------|-------------------|---------------------|--------------------|------------------|-------------------|-----------------|
| July Daily Average      | 9,533            | 10,737            | 10,836              | 10,520             | 9,735            | 8,903             | 7,382           |
| MoM% Change             | 18.6%            | 2.5%              | 13.6%               | 6.2%               | 20.3%            | 4.5%              | 14.8%           |
| Last Year Daily Average | 33,796           | 35,793            | 30,239              | 35,059             | 34,372           | 22,309            | 21,179          |
| YoY% Change             | -66.6%           | -69.3%            | -59.3%              | -68.1%             | -65.9%           | -58.3%            | -60.0%          |

#### Madison Ave at 45th St

| August Daily Average    | Monday<br>5,209 | Tuesday<br>5,038 | Wednesday<br>5,680 | Thursday<br>5,832 | Friday<br>4,825 | Saturday<br>2,303 | Sunday<br>1,903 |
|-------------------------|-----------------|------------------|--------------------|-------------------|-----------------|-------------------|-----------------|
| July Daily Average      | 4,975           | 5,785            | 6,010              | 6,335             | 4,752           | 2,700             | 1,810           |
| MoM% Change             | 4.7%            | -12.9%           | -5.5%              | -7.9%             | 1.5%            | -14.7%            | 5.1%            |
| Last Year Daily Average | 33,796          | 35,793           | 30,239             | 35,059            | 34,372          | 22,309            | 21,179          |
| YoY% Change             | -84.6%          | -85.9%           | -81.2%             | -83.4%            | -86.0%          | -89.7%            | -91.0%          |

#### Lexington Ave at 51st St

| August Daily Average    | Monday<br>8,591 | Tuesday<br>8,128 | Wednesday<br>8,372 | Thursday<br>8,239 | Friday<br>8,042 | Saturday<br>5,305 | Sunday<br>4,234 |
|-------------------------|-----------------|------------------|--------------------|-------------------|-----------------|-------------------|-----------------|
| July Daily Average      | 8,042           | 8,022            | 8,296              | 8,300             | 7,951           | 5,434             | 4,284           |
| MoM% Change             | 6.8%            | 1.3%             | 0.9%               | -0.7%             | 1.1%            | -2.4%             | -1.2%           |
| Last Year Daily Average | 33,796          | 35,793           | 30,239             | 35,059            | 34,372          | 22,309            | 21,179          |
| YoY% Change             | -74.6%          | -77.3%           | -72.3%             | -76.5%            | -76.6%          | -76.2%            | -80.0%          |