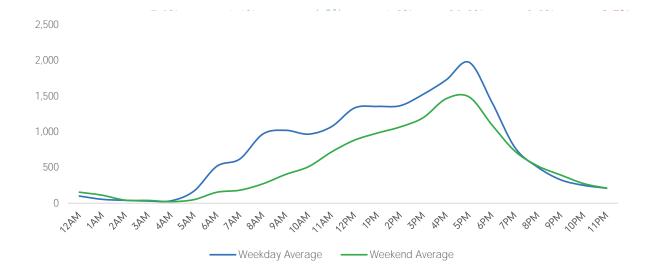

1,733     |
| Afternoon     | 1,942     |
| Early Evening | 1,898     |
| Evening       | 491       |



|                         | Monday | Tuesday | Wednesday | Thursday | Friday | Saturday | Sunday |
|-------------------------|--------|---------|-----------|----------|--------|----------|--------|
| August Daily Average    | 18,100 | 17,785  | 18,885    | 18,344   | 18,838 | 14,402   | 11,580 |
| July Daily Average      | 17,243 | 17,986  | 17,763    | 18,018   | 15,585 | 13,177   | 12,021 |
| MoM% Change             | 5.0%   | -1.1%   | 6.3%      | 1.8%     | 20.9%  | 9.3%     | -3.7%  |
| Last Year Daily Average | 33,796 | 35,793  | 30,239    | 35,059   | 34,372 | 22,309   | 21,179 |
| YoY% Change             | -46.4% | -50.3%  | -37.5%    | -47.7%   | -45.2% | -35.4%   | -45.3% |





|            | Weekday | Average |
|------------|---------|---------|
| Morning    |         | 4,101   |
| Lunch      |         | 3,768   |
| Afternoon  | l       | 4,627   |
| Early Ever | ning    | 4,173   |
| Evening    |         | 1,292   |



#### Lexington Ave at 42nd St

|                         | Monday | Tuesday | Wednesday | Thursday | Friday | Saturday | Sunday |
|-------------------------|--------|---------|-----------|----------|--------|----------|--------|
| August Daily Average    | 17,400 | 16,935  | 17,475    | 17,319   | 17,722 | 12,661   | 10,231 |
| July Daily Average      | 15,422 | 16,559  | 16,137    | 16,609   | 15,494 | 10,495   | 8,185  |
| MoM% Change             | 12.8%  | 2.3%    | 8.3%      | 4.3%     | 14.4%  | 20.6%    | 25.0%  |
| Last Year Daily Aver