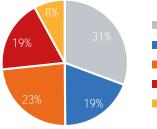

| 5%  |     | Weekd         | ay Average | 8%  |     | Weeker        | nd Average |
|-----|-----|---------------|------------|-----|-----|---------------|------------|
| 3%  | 30% | Morning       | 2,449      |     | 23% | Morning       | 952        |
| 0,0 |     | Lunch         | 1,759      | 21% |     | Lunch         | 1,009      |
|     |     | Afternoon     | 1,618      |     |     | Afternoon     | 952        |
| 20% |     | Early Evening | 1,847      |     | 25% | Early Evening | 885        |
|     | 22% | Evening       | 366        | 23% |     | Evening       | 344        |