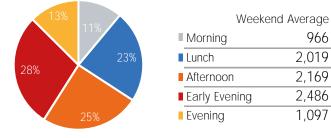

|            | Weekday | Average |
|------------|---------|---------|
| Morning    |         | 4,101   |
| Lunch      |         | 3,768   |
| Afternoon  | l       | 4,627   |
| Early Ever | ning    | 4,173   |
| Evening    |         | 1,292   |