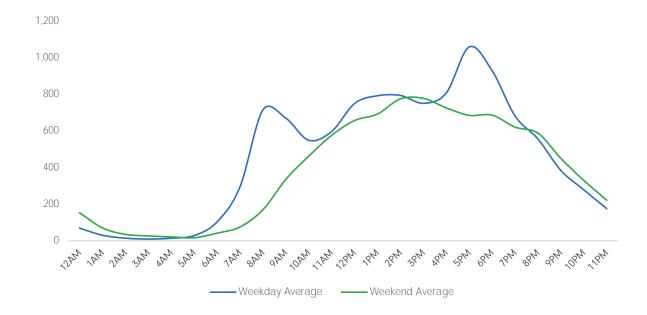

5th Ave at 38th St

| Weekda        | y Average |
|---------------|-----------|
| Morning       | 1,918     |
| Lunch         | 1,733     |
| Afternoon     | 1,942     |
| Early Evening | 1,898     |
| Evening       | 491       |

|            | Weekday | Average |
|------------|---------|---------|
| Morning    |         | 4,101   |
| Lunch      |         | 3,768   |
| Afternoon  | l       | 4,627   |
| Early Ever | ning    | 4,173   |
| Evening    |         | 1,292   |

|            | Weekday | Average |
|------------|---------|---------|
| Morning    |         | 5,126   |
| Lunch      |         | 3,776   |
| Afternoon  | l       | 3,700   |
| Early Ever | ning    | 2,659   |
| Evening    |         | 1,479   |

| l Average |
|-----------|
| 2,332     |
| 2,447     |
| 2,733     |
| 2,015     |
| 1,401     |
|           |

| Weekda        | y Average |
|---------------|-----------|
| Morning       | 4,720     |
| Lunch         | 2,963     |
| Afternoon     | 3,609     |
| Early Evening | 2,885     |
| Evening       | 1,224     |

| Weekend Average |
|-----------------|
| 2,035           |
| 2,621           |
| 3,056           |
| ning 2,543      |
| 1,440           |
|                 |

| Weekday       | y Average |
|---------------|-----------|
| Morning       | 2,326     |
| Lunch         | 2,135     |
| Afternoon     | 2,348     |
| Early Evening | 2,665     |
| Evening       | 1,389     |

| Weekend Average |
|-----------------|
| 1,080           |
| 1,921           |
| 2,275           |
| ning 1,988      |
| 1,584           |
|                 |

| Weekday       | Average |
|---------------|---------|
| Morning       | 2,109   |
| Lunch         | 2,886   |
| Afternoon     | 2,544   |
| Early Evening | 2,772   |
| Evening       | 1,081   |

966

| Weekda        | y Average |
|---------------|-----------|
| Morning       | 2,568     |
| Lunch         | 1,604     |
| Afternoon     | 1,497     |
| Early Evening | 1,349     |
| Evening       | 723       |