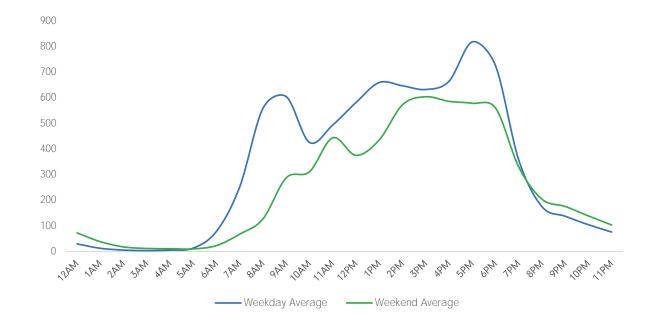

tnership



# SPRINGBOARD.

Мар

Grand Central PARTNERSHIP



### Average Pedestrian Counts by Weekday



|                         | Monday | Tuesday | Wednesday | Thursday | Friday | Saturday | Sunday |
|-------------------------|--------|---------|-----------|----------|--------|----------|--------|
| August Daily Average    | 8,034  | 7,990   | 7,627     | 8,203    | 8,399  | 6,139    | 6,013  |
| July Daily Average      | 7,387  | 7,985   | 7,909     | 7,051    | 6,547  | 5,240    | 4,667  |
| MoM% Change             | 8.8%   | 0.1%    | -3.6%     | 16.3%    | 28.3%  | 17.1%    | 28.9%  |
| Last Year Daily Average | 33,796 | 35,793  | 30,239    | 35,059   | 34,372 | 22,309   | 21,179 |
| YoY% Change             | -76.2% | -77.7%  | -74.8%    | -76.6%   | -75.6% | -72.5%   | -71.6% |





5th Ave at 38th St

| Weekda        | y Average |
|---------------|-----------|
| Morning       | 1,918     |
| Lunch         | 1,733     |
| Afternoon     | 1,942     |
| Early Evening | 1,898     |
| Evening       | 491       |



|                         | Monday | Tuesday | Wednesday | Thursday | Friday | Saturday | Sunday |
|-------------------------|--------|---------|-----------|----------|--------|----------|--------|
| August Daily Average    | 18,100 | 17,785  | 18,885    | 18,344   | 18,838 | 14,402   | 11,580 |
| July Daily Average      | 17,243 | 17,986  | 17,763    | 18,018   | 15,585 | 13,177   | 12,021 |
| MoM% Change             | 5.0%   | -1.1%   | 6.3%      | 1.8%     | 20.9%  | 9.3%     | -3.7%  |
| Last Year Daily Average | 33,796 | 35,793  | 30,239    | 35,059