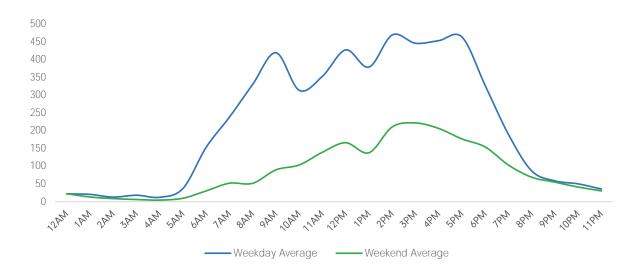

---------------|-----------------|------------------|--------------------|-------------------|-----------------|-------------------|-----------------|
| July Daily Average      | 4,975           | 5,785            | 6,010              | 6,335             | 4,752           | 2,700             | 1,810           |
| MoM% Change             | 4.7%            | -12.9%           | -5.5%              | -7.9%             | 1.5%            | -14.7%            | 5.1%            |
| Last Year Daily Average | 33,796          | 35,793           | 30,239             | 35,059            | 34,372          | 22,309            | 21,179          |
| YoY% Change             | -84.6%          | -85.9%           | -81.2%             | -83.4%            | -86.0%          | -89.7%            | -91.0%          |



| 8% 109 | %   | Weekd         | ay Average | 10% | 16% | Weeken        | d Average |
|--------|-----|---------------|------------|-----|-----|---------------|-----------|
|        |     | Morning       | 1,455      |     |     | Morning       | 327       |
| 27%    | 25% | Lunch         | 3,768      | 21% |     | Lunch         | 443       |
|        |     | Afternoon     | 4,627      |     | 22% | Afternoon     | 638       |
|        |     | Early Evening | 4,173      |     |     | Early Evening | 434       |
| 30%    |     | Evening       | 1,292      | 31% |     | Evening       | 195       |

#### Lexington Ave at 51st St

| August Daily Average    | Monday<br>8,591 | Tuesday<br>8,128 | Wednesday<br>8,372 | Thursday<br>8,239 | Friday<br>8,042 | Saturday<br>5,305 | Sunday<br>4,234 |
|-