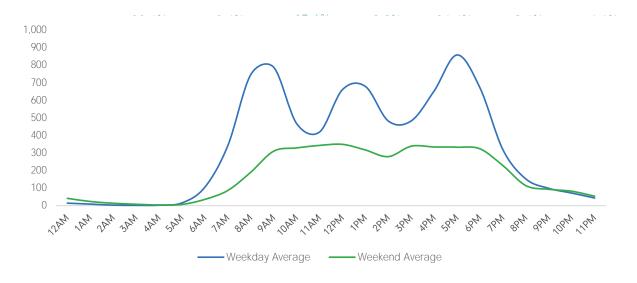

5th Ave at 38th St

| Weekda        | y Average |
|---------------|-----------|
| Morning       | 1,918     |
| Lunch         | 1,733     |
| Afternoon     | 1,942     |
| Early Evening | 1,898     |
| Evening       | 491       |