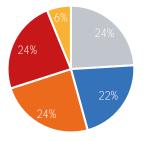

5th Ave at 38th St

| Weekda        | y Average |
|---------------|-----------|
| Morning       | 1,918     |
| Lunch         | 1,733     |
| Afternoon     | 1,942     |
| Early Evening | 1,898     |
| Evening       | 491       |