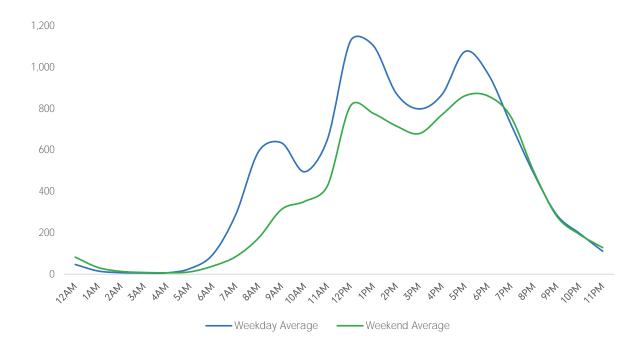

---------|-------------------|---------------------|--------------------|------------------|-------------------|-----------------|
| July Daily Average      | 9,533            | 10,737            | 10,836              | 10,520             | 9,735            | 8,903             | 7,382           |
| MoM% Change             | 18.6%            | 2.5%              | 13.6%               | 6.2%               | 20.3%            | 4.5%              | 14.8%           |
| Last Year Daily Average | 33,796           | 35,793            | 30,239              | 35,059             | 34,372           | 22,309            | 21,179          |
| YoY% Change             | -66.6%           | -69.3%            | -59.3%              | -68.1%             | -65.9%           | -58.3%            | -60.0%          |





| Weekday       | Average |
|---------------|---------|
| Morning       | 2,109   |
| Lunch         | 2,886   |
| Afternoon     | 2,544   |
| Early Evening | 2,772   |
| Evening       | 1,081   |



966

#### Madison Ave at 45th St

| August Daily Average    | Monday<br>5,209 | Tuesday<br>5,038 | Wednesday<br>5,680 | Thursday<br>5,832 | Friday<br>4,825 | Saturday<br>2,303 | Sunday<br>1,903 |
|-------------------------|-----------------|------------------|--------------------|-------------------|-----------------|-------------------|-----------------|
| July Daily Average      | 4,975           | 5,785            | 6,010              | 6,335             | 4,752           | 2,700             | 1,810           |
| MoM% Change             | 4.7%            | -12.9%           | -5.5%