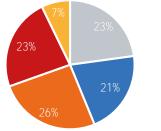

|            | Weekday | Average |
|------------|---------|---------|
| Morning    |         | 5,126   |
| Lunch      |         | 3,776   |
| Afternoon  | l       | 3,700   |
| Early Ever | ning    | 2,659   |
| Evening    |         | 1,479   |