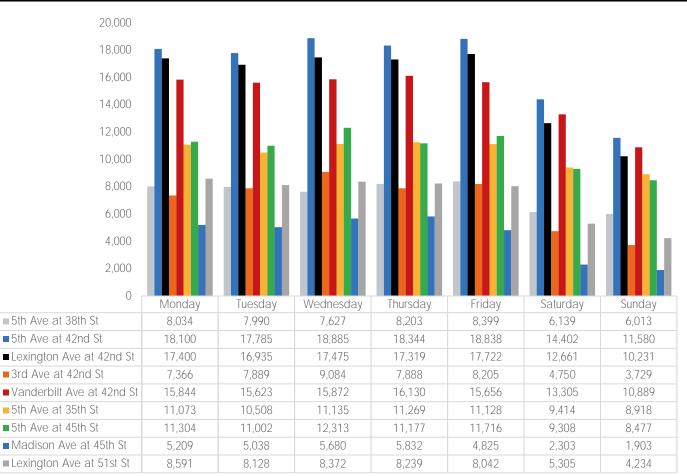

### Average Pedestrian Counts by Weekday

|                         | Monday | Tuesday | Wednesday | Thursday | Friday | Saturday | Sunday |
|-------------------------|--------|---------|-----------|----------|--------|----------|--------|
| August Daily Average    | 8,034  | 7,990   | 7,627     | 8,203    | 8,399  | 6,139    | 6,013  |
| July Daily Average      | 7,387  | 7,985   | 7,909     | 7,051    | 6,547  | 5,240    | 4,667  |
| MoM% Change             | 8.8%   | 0.1%    | -3.6%     | 16.3%    | 28.3%  | 17.1%    | 28.9%  |
| Last Year Daily Average | 33,796 | 35,793  | 30,239    | 35,059   | 34,372 | 22,309   | 21,179 |
| YoY% Change             | -76.2% | -77.7%  | -74.8%    | -76.6%   | -75.6% | -72.5%   | -71.6% |