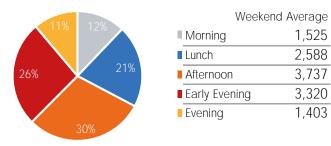

|            | Weekday | Average |
|------------|---------|---------|
| Morning    |         | 4,101   |
| Lunch      |         | 3,768   |
| Afternoon  | l       | 4,627   |
| Early Ever | ning    | 4,173   |
| Evening    |         | 1,292   |