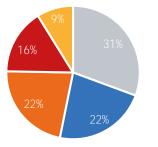

| 5%  |     | Weekd         | ay Average | 8%  |     | Weeker        | nd Average |
|-----|-----|---------------|------------|-----|-----|---------------|------------|
| 3%  | 30% | Morning       | 2,449      |     | 23% | Morning       | 952        |
| 0,0 |     | Lunch         | 1,759      | 21% |     | Lunch         | 1,009      |
|     |     | Afternoon     | 1,618      |     |     | Afternoon     | 952        |
| 20% |     | Early Evening | 1,847      |     | 25% | Early Evening | 885        |
|     | 22% | Evening       | 366        | 23% |     | Evening       | 344        |