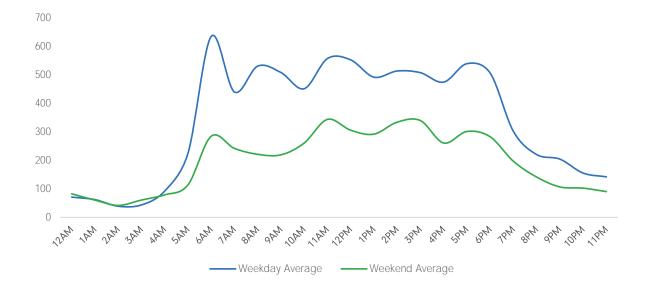

---------------|-----------------|------------------|--------------------|-------------------|-----------------|-------------------|-----------------|
| July Daily Average      | 8,042           | 8,022            | 8,296              | 8,300             | 7,951           | 5,434             | 4,284           |
| MoM% Change             | 6.8%            | 1.3%             | 0.9%               | -0.7%             | 1.1%            | -2.4%             | -1.2%           |
| Last Year Daily Average | 33,796          | 35,793           | 30,239             | 35,059            | 34,372          | 22,309            | 21,179          |
| YoY% Change             | -74.6%          | -77.3%           | -72.3%             | -76.5%            | -76.6%          | -76.2%            | -80.0%          |





| Weekda        | y Average |
|---------------|-----------|
| Morning       | 2,568     |
| Lunch         | 1,604     |
| Afternoon     | 1,497     |
| Early Evening | 1,349     |
| Evening       | 723       |



#### Pedestrian Counts by Location Group by Date