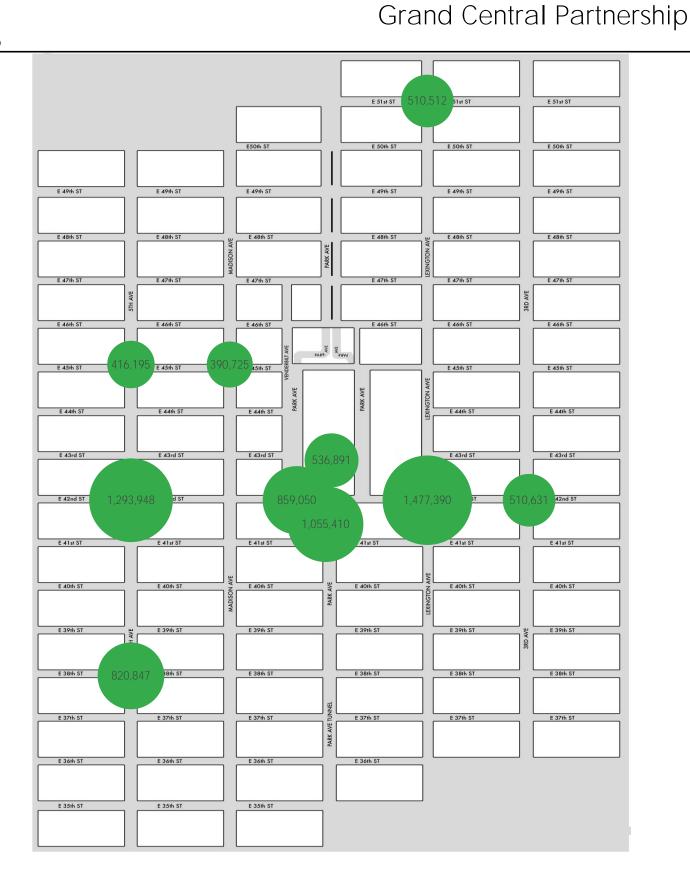

### Pedestrian Counts by Location Group by Date

#### Pedestrian Counts by Location Group by Date

|            | 5th Ave at<br>38th St | 5th Ave at<br>42nd St | Lexington Ave<br>at 42nd St | 3rd Ave at<br>42nd St | Vanderbilt Ave<br>at 42nd St | 5th Ave at<br>45th St | Madison Ave<br>at 45th St | Lexington Ave<br>at 51st St |  |
|------------|-----------------------|-----------------------|-----------------------------|-----------------------|------------------------------|-----------------------|---------------------------|-----------------------------|--|
| 04/04/2022 | 26,392                | 40,830                | 60,927                      | 18,844                | 26,290                       | 13,719                | 14,511                    | 24,401                      |  |
| 04/05/2022 | 28,493                | 40,426                | 50,225                      | 19,684                | 27,609                       | 14,861                | 17,324                    | 12,892                      |  |
| 04/06/2022 | 25,576                | 37,422                | 37,343                      | 16,708                | 27,007                       | 10,453                | 14,493                    | 13,864                      |  |
| 04/07/2022 | 19,188                | 31,553                | 46,356                      | 14,350                | 22,776                       | 12,018                | 11,433                    | 17,261                      |  |
| 04/08/2022 | 32,283                | 48,712                | 61,295                      | 20,831                | 32,741                       | 17,498                | 14,440                    | 22,292                      |  |
| 04/09/2022 | 27,542                | 40,805                | 43,522                      | 15,157                | 32,589                       | 12,198                | 10,261                    | 12,882                      |  |
| 04/10/2022 | 23,637                | 34,437                | 38,930                      | 12,722                | 26,443                       | 16,382                | 7,412                     | 13,125                      |  |
| 04/11/2022 | 33,575                | 52,772                | 70,066                      | 19,903                | 31,921                       | 15,774                | 16,182                    | 28,061                      |  |
| 04/12/2022 | 37,656                | 55,970                | 60,091                      | 23,596                | 35,149                       | 17,780                | 19,568                    | 15,432                      |  |
| 04/13/2022 | 36,010                | 58,609                | 50,916                      | 22,820                | 37,692                       | 13,995                | 19,413                    | 18,908                      |  |
| 04/14/2022 | 33,303                | 55,088                | 64,849                      | 22,497                | 35,555                       | 16,813                | 17,727                    | 24,144                      |  |
| 04/15/2022 | 36,058                | 58,925                | 65,215                      | 20,484                | 37,246                       | 18,620                | 13,336                    | 23,723                      |  |
| 04/16/2022 | 29,649                | 49,647                | 46,607                      | 15,051                | 33,140                       | 11,319                | 9,996                     | 13,766                      |  |
| 04/17/2022 | 26,455                | 36,853                | 39,407                      | 11,398                | 26,681                       | 16,574                | 7,751                     | 13,282                      |  |
| 04/18/2022 | 27,581                | 45,877                | 59,612                      | 16,090                | 28,913                       | 13,425                | 13,826                    | 23,879                      |  |
| 04/19/2022 | 31,317                | 46,661                | 49,878                      | 19,556                | 28,817                       | 14,761                | 15,928                    | 12,813                      |  |
| 04/20/2022 | 35,220                | 57,156                | 49,390                      | 22,171                | 36,550                       | 13,579                | 19,279                    | 18,342                      |  |
| 04/21/2022 | 32,665                | 52,915                | 62,904                      | 20,602                | 34,520                       | 16,312                | 17,820                    | 23,417                      |  |
| 04/22/2022 | 33,345                | 55,355                | 66,522                      | 21,034                | 35,709                       | 18,989                | 14,668                    | 24,206                      |  |
| 04/23/2022 | 28,855                | 48,577                | 49,648                      | 16,096                | 33,353                       | 12,051                | 9,959                     | 14,662                      |  |
| 04/24/2022 | 19,839                | 31,881                | 37,411                      | 11,597                | 25,202                       | 15,734                | 7,475                     | 12,608                      |  |
| 04/25/2022 | 23,641                | 36,978                | 56,333                      | 18,024                | 23,981                       | 12,689                | 14,127                    | 22,572                      |  |
| 04/26/2022 | 28,243                | 43,748                | 50,008                      | 19,641                | 28,452                       | 14,839                | 17,287                    | 12,846                      |  |
| 04/27/2022 | 29,421                | 50,931                | 46,857                      | 22,074                | 32,694                       | 12,998                | 18,096                    | 17,401                      |  |
| 04/28/2022 | 30,501                | 50,649                | 61,891                      | 21,695                | 30,225                       | 16,104                | 17,101                    | 23,116                      |  |
| 04/29/2022 | 31,252                | 49,733                | 61,760                      | 20,441                | 31,486                       | 17,628                | 13,245                    | 22,480                      |  |
| 04/30/2022 | 29,420                | 46,503                | 47,949                      | 14,625                | 31,503                       | 11,642                | 10,056                    | 14,159                      |  |
| 05/01/2022 | 23,730                | 34,935                | 41,478                      | 12,940                | 24,806                       | 17,440                | 8,011                     | 13,978                      |  |