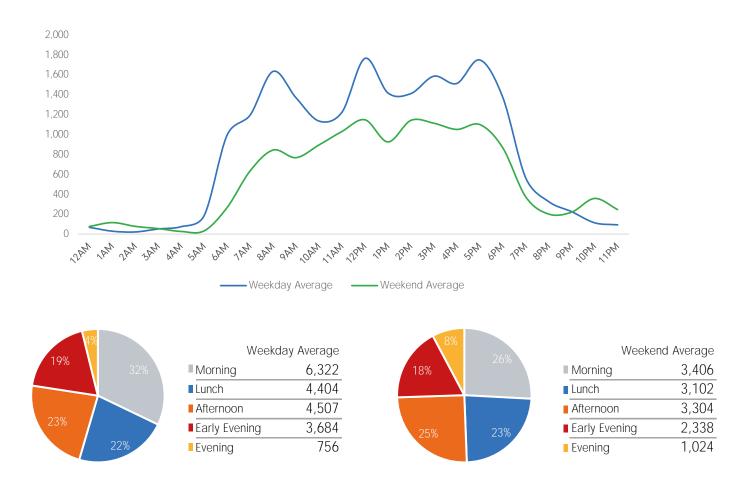

| ,             | Weekday Average |
|---------------|-----------------|
| Morning       | 10,083          |
| Lunch         | 8,632           |
| Afternoon     | 9,363           |
| ■ Early Eveni | ng 8,887        |
| Evening       | 3,968           |

| Weeken          | d Average |
|-----------------|-----------|
| Morning         | 4,687     |
| Lunch           | 6,668     |
| Afternoon       | 6,944     |
| ■ Early Evening | 5,821     |
| Evening         | 1,617     |