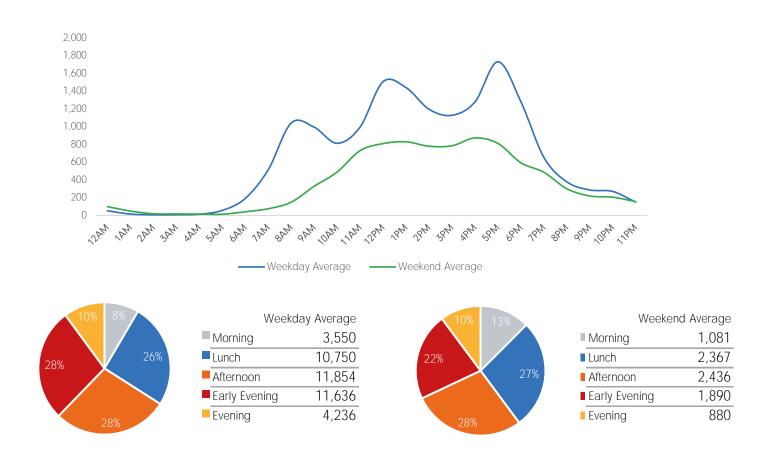

| April Daily Average | Monday<br>44,114 | Tuesday<br>46,701 | Wednesday<br>51,030 | Thursday<br>47,551 | Friday<br>53,181 | Saturday<br>46,383 | Sunday<br>34,527 |
|---------------------|------------------|-------------------|---------------------|--------------------|------------------|--------------------|------------------|
| March Daily Average | 33,377           | 37,896            | 38,096              | 40,493             | 42,673           | 33,700             | 26,774           |
| MoM% Change         | 32.2%            | 23.2%             | 33.9%               | 17.4%              | 24.6%            | 37.6%              | 29.0%            |
| 2021 Daily Average  | 16,052           | 18,819            | 18,213              | 15,616             | 18,410           | 18,717             | 9,616            |
| % v 2021 Change     | 174.8%           | 148.2%            | 180.2%              | 204.5%             | 188.9%           | 147.8%             | 259.0%           |
| 2019 Daily Average  | 78,695           | 83,591            | 85,510              | 81,608             | 81,507           | 65,352             | 43,630           |
| % v 2019 Change     | -43.9%           | -44.1%            | -40.3%              | -41.7%             | -34.8%           | -29.0%             | -20.9%           |