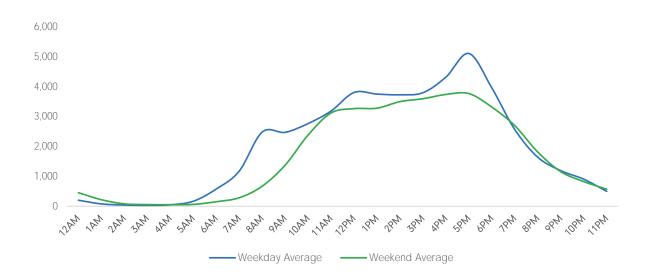

| ,             | Weekday Average |
|---------------|-----------------|
| Morning       | 10,083          |
| Lunch         | 8,632           |
| Afternoon     | 9,363           |
| ■ Early Eveni | ng 8,887        |
| Evening       | 3,968           |

| Weeken          | d Average |
|-----------------|-----------|
| Morning         | 4,687     |
| Lunch           | 6,668     |
| Afternoon       | 6,944     |
| ■ Early Evening | 5,821     |
| Evening         | 1,617     |