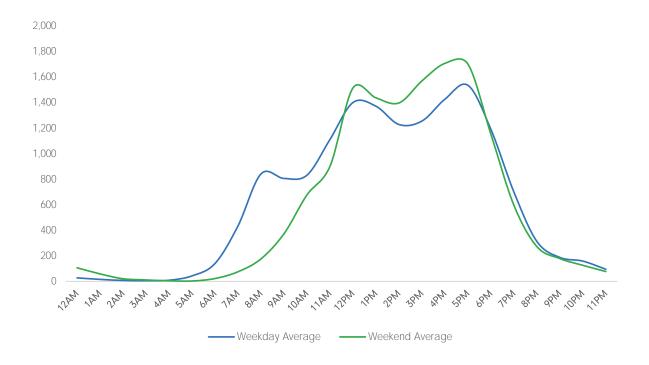

#### Average Pedestrian Counts by Weekday

<sup>\*</sup>counts for Grand Central Terminal are only for the entrance to Grand Central Terminal corner of Vanderbilt Ave and 42nd St

SB.

|                     | Monday | Tuesday | Wednesday | Thursday | Friday | Saturday | Sunday |
|---------------------|--------|---------|-----------|----------|--------|----------|--------|
| April Daily Average | 27,797 | 31,427  | 31,557    | 28,914   | 33,235 | 28,867   | 23,415 |
| March Daily Average | 22,915 | 26,768  | 25,332    | 26,613   | 28,057 | 22,810   | 17,277 |
| MoM% Change         | 21.3%  | 17.4%   | 24.6%     | 8.6%     | 18.5%  | 26.6%    | 35.5%  |
| 2021 Daily Average  | 10,400 | 12,035  | 12,134    | 10,825   | 12,071 | 10,908   | 6,895  |
| % v 2021 Change     | 167.3% | 161.1%  | 160.1%    | 167.1%   | 175.3% | 164.6%   | 239.6% |
| 2019 Daily Average  | 36,138 | 39,157  | 38,893    | 40,685   | 37,066 | 27,741   | 21,517 |
| % v 2019 Change     | -23.1% | -19.7%  | -18.9%    | -28.9%   | -10.3% | 4.1%     | 8.8%   |