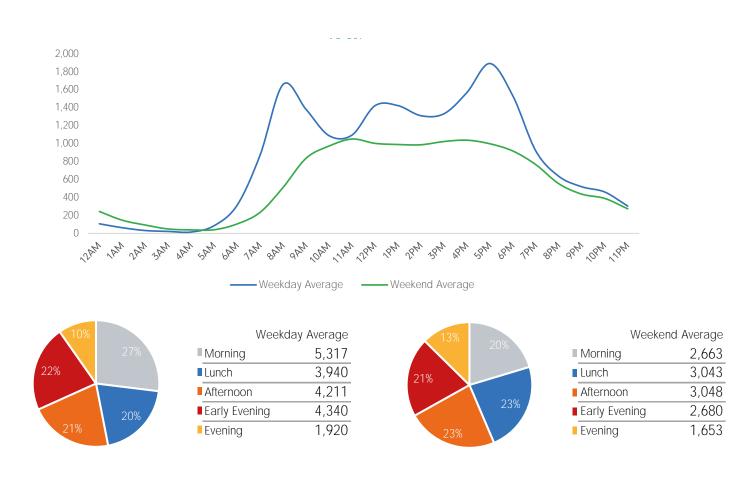

hursday | Friday | Saturday | Sunday |
|---------------------|--------|---------|-----------|----------|--------|----------|--------|
| April Daily Average | 18,215 | 20,619  | 20,943    | 19,786   | 20,698 | 15,232   | 12,164 |
| March Daily Average | 15,861 | 18,480  | 18,503    | 18,321   | 18,639 | 12,443   | 10,199 |
| MoM% Change         | 14.8%  | 11.6%   | 13.2%     | 8.0%     | 11.0%  | 22.4%    | 19.3%  |
| 2021 Daily Average  | 9,752  | 11,296  | 11,300    | 9,612    | 10,764 | 7,265    | 5,020  |
| % v 2021 Change     | 86.8%  | 82.5%   | 85.3%     | 105.9%   | 92.3%  | 109.7%   | 142.3% |
| 2019 Daily Average  | 34,767 | 39,436  | 40,994    | 44,160   | 38,138 | 18,237   | 15,542 |
| % v 2019 Change     | -47.6% | -47.7%  | -48.9%    | -55.2%   | -45.7% | -16.5%   | -21.7% |



|                     | Monday | Tuesday | Wednesday | Thursday | Friday | Saturday | Sunday |
|---------------------|--------|---------|-----------|----------|--------|----------|--------|
| April Daily Average | 27,776 | 30,007  | 33,486    | 30,769   | 34,296 | 32,646   | 25,783 |
| March Daily Average | 21,890 | 25,373  | 26,178    | 27,150   | 29,525 | 26,809   | 21,488 |
| MoM% Change         | 26.9%  | 18.3%   | 27.9%     | 13.3%    | 16.2%  | 21.8%    | 20.0%  |
| 2021 Daily Average  | 9,069  | 10,735  | 11,366    | 8,976    | 10,680 | 8,927    | 5,948  |
| % v 2021 Change     | 206.3% | 179.5%  | 194.6%    | 242.8%   | 221.1% | 265.7%   | 333.5% |
| 2019 Daily Average  | 59,910 | 63,235  | 65,462    | 65,369   | 64,489 | 57,033   | 41,484 |
| % v 2019 Change     | -53.6% | -52.5