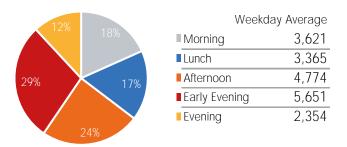

| 6,949  | 4,602    | 3,343  |
| % v 2021 Change     | 219.0% | 112.3%  | 137.4%    | 311.4%   | 233.5% | 201.3%   | 296.3% |
| 2019 Daily Average  | 35,463 | 38,006  | 38,746    | 38,278   | 33,788 | 16,333   | 12,841 |
| % v 2019 Change     | -30.3% | -64.5%  | -55.8%    | -42.6%   | -31.4% | -15.1%   | 3.2%   |



|                     | Monday | Tuesday | Wednesday | Thursday | Friday | Saturday | Sunday |
|---------------------|--------|---------|-----------|----------|--------|----------|--------|
| April Daily Average | 17,751 | 21,132  | 22,727    | 19,096   | 20,015 | 18,784   | 14,720 |
| March Daily Average | 15,346 | 17,618  | 18,495    | 18,976   | 17,942 | 15,641   | 12,636 |
| MoM% Change         | 15.7%  | 19.9%   | 22.9%     | 0.6%     | 11.6%  | 20.1%    | 16.5%  |







|                     | Monday | Tuesday | Wednesday | Thursday | Friday | Saturday | Sunday |
|---------------------|--------|---------|-----------|----------|--------|----------|--------|
| April Daily Average | 42,545 | 39,132  | 34,144    | 44,930   | 47,676 | 36,445   | 18,982 |
| March Daily Average | 36,100 | 35,088  | 28,324    | 45,693   | 40,915 | 27,753   | 14,463 |
| MoM% Change         | 17.9%  | 11.5%   | 20.5%     | -1.7%    | 16.5%  | 31.3%    | 31.2%  |





| ,             | Weekday Average |
|---------------|-----------------|
| Morning       | 10,083          |
| Lunch         | 8,632           |
| Afternoon     | 9,363           |
| ■ Early Eveni | ng 8,887        |
| Evening       | 3,968           |



| Weeken          | d Average |
|-----------------|----------