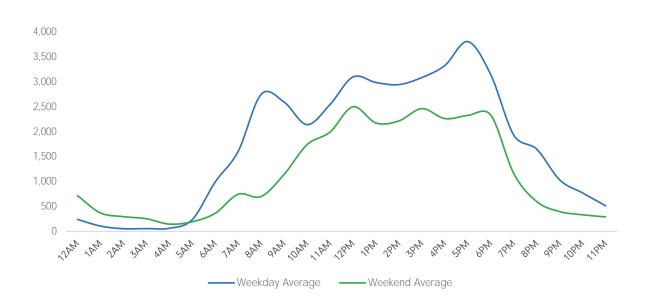

#### Average Pedestrian Counts by Weekday

<sup>\*</sup>counts for Grand Central Terminal are only for the entrance to Grand Central Terminal corner of Vanderbilt Ave and 42nd St

SB.

|                     | Monday | Tuesday | Wednesday | Thursday | Friday | Saturday | Sunday |
|---------------------|--------|---------|-----------|----------|--------|----------|--------|
| April Daily Average | 27,797 | 31,427  | 31,557    | 28,914   | 33,235 | 28,867   | 23,415 |
| March Daily Average | 22,915 | 26,768  | 25,332    | 26,613   | 28,057 | 22,810   | 17,277 |
| MoM% Change         | 21.3%  | 17.4%   | 24.6%     | 8.6%     | 18.5%  | 26.6%    | 35.5%  |
| 2021 Daily Average  | 10,400 | 12,035  | 12,134    | 10,825   | 12,071 | 10,908   | 6,895  |
| % v 2021 Change     | 167.3% | 161.1%  | 160.1%    | 167.1%   | 175.3% | 164.6%   | 239.6% |
| 2019 Daily Average  | 36,138 | 39,157  | 38,893    | 40,685   | 37,066 | 27,741   | 21,517 |
| % v 2019 Change     | -23.1% | -19.7%  | -18.9%    | -28.9%   | -10.3% | 4.1%     | 8.8%   |