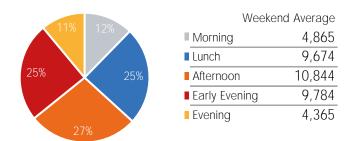

| Weeken          | d Average |
|-----------------|-----------|
| Morning         | 4,687     |
| Lunch           | 6,668     |
| Afternoon       | 6,944     |
| ■ Early Evening | 5,821     |
| Evening         | 1,617     |