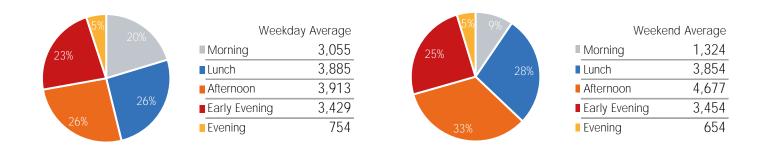

| ,             | Weekday Average |
|---------------|-----------------|
| Morning       | 10,083          |
| Lunch         | 8,632           |
| Afternoon     | 9,363           |
| ■ Early Eveni | ng 8,887        |
| Evening       | 3,968           |

| Weeken          | d Average |
|-----------------|-----------|
| Morning         | 4,687     |
| Lunch           | 6,668     |
| Afternoon       | 6,944     |
| ■ Early Evening | 5,821     |
| Evening         | 1,617     |