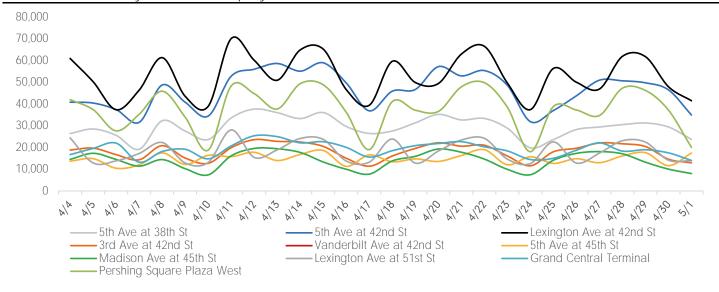

### Pedestrian Counts by Location Group by Date

#### Pedestrian Counts by Location Group by Date

|            | 5th Ave at<br>38th St | 5th Ave at<br>42nd St | Lexington Ave<br>at 42nd St | 3rd Ave at<br>42nd St | Vanderbilt Ave<br>at 42nd St | 5th Ave at<br>45th St | Madison Ave<br>at 45th St | Lexington Ave<br>at 51st St |  |
|------------|-----------------------|-----------------------|-----------------------------|-----------------------|------------------------------|-----------------------|---------------------------|-----------------------------|--|
| 04/04/2022 | 26,392                | 40,830                | 60,927                      | 18,844                | 26,290                       | 13,719                | 14,511                    | 24,401                      |  |
| 04/05/2022 | 28,493                | 40,426                | 50,225                      | 19,684                | 27,609                       | 14,861                | 17,324                    | 12,892                      |  |
| 04/06/2022 | 25,576                | 37,422                | 37,343                      | 16,708                | 27,007                       | 10,453                | 14,493                    | 13,864                      |  |
| 04/07/2022 | 19,188                | 31,553                | 46,356                      | 14,350                | 22,776                       | 12,018                | 11,433                    | 17,261                      |  |
| 04/08/2022 | 32,283                | 48,712                | 61,295                      | 20,831                | 32,741                       | 17,498                | 14,440                    | 22,292                      |  |
| 04/09/2022 | 27,542                | 40,805                | 43,522                      | 15,157                | 32,589                       | 12,198                | 10,261                    | 12,882                      |  |
| 04/10/2022 | 23,637                | 34,437                | 38,930                      | 12,722                | 26,443                       | 16,382                | 7,412                     | 13,125                      |  |
| 04/11/2022 | 33,575                | 52,772                | 70,066                      | 19,903                | 31,921                       | 15,774                | 16,182                    | 28,061                      |  |
| 04/12/2022 | 37,656                | 55,970                | 60,091                      | 23,596                | 35,149                       | 17,780                | 19,568                    | 15,432                      |  |
| 04/13/2022 | 36,010                | 58,609                | 50,916                      | 22,820                | 37,692                       | 13,995                | 19,413                    | 18,908                      |  |
| 04/14/2022 | 33,303                | 55,088                | 64,849                      | 22,497                | 35,555                       | 16,813                | 17,727                    | 24,144                      |  |
| 04/15/2022 | 36,058                | 58,925                | 65,215                      | 20,484                | 37,246                       | 18,620                | 13,336                    | 23,723                      |  |
| 04/16/2022 | 29,649                | 49,647                | 46,607                      | 15,051                | 33,140                       | 11,319                | 9,996                     | 13,766                      |  |
| 04/17/2022 | 26,455                | 36,853                | 39,407                      | 11,398                | 26,681                       | 16,574                | 7,751                     | 13,282                      |  |
| 04/18/2022 | 27,581                | 45,877                | 59,612                      | 16,090                | 28,913                       | 13,425                | 13,826                    | 23,879                      |  |
| 04/19/2022 | 31,317                | 46,661                | 49,878                      | 19,556                | 28,817                       | 14,761                | 15,928                    | 12,813                      |  |
| 04/20/2022 | 35,220                | 57,156                | 49,390                      | 22,171                | 36,550                       | 13,579                | 19,279                    | 18,342                      |  |
| 04/21/2022 | 32,665                | 52,915                | 62,904                      | 20,602                | 34,520                       | 16,312                | 17,820                    | 23,417                      |  |
| 04/22/2022 | 33,345                | 55,355                | 66,522                      | 21,034                | 35,709                       | 18,989                | 14,668                    | 24,206                      |  |
| 04/23/2022 | 28,855                | 48,577                | 49,648                      | 16,096                | 33,353                       | 12,051                | 9,959                     | 14,662                      |  |
| 04/24/2022 | 19,839                | 31,881                | 37,411                      | 11,597                | 25,202                       | 15,734                | 7,475                     | 12,608                      |  |
| 04/25/2022 | 23,641                | 36,978                | 56,333                      | 18,024                | 23,981                       | 12,689                | 14,127                    | 22,572                      |  |
| 04/26/2022 | 28,243                | 43,748                | 50,008                      | 19,641                | 28,452                       | 14,839                | 17,287                    | 12,846                      |  |
| 04/27/2022 | 29,421                | 50,931                | 46,857                      | 22,074                | 32,694                       | 12,998                | 18,096                    | 17,401                      |  |
| 04/28/2022 | 30,501                | 50,649                | 61,891                      | 21,695                | 30,225                       | 16,104                | 17,101                    | 23,116                      |  |
| 04/29/2022 | 31,252                | 49,733                | 61,760                      | 20,441                | 31,486                       | 17,628                | 13,245                    | 22,480                      |  |
| 04/30/2022 | 29,420                | 46,503                | 47,949                      | 14,625                | 31,503                       | 11,642                | 10,056                    | 14,159                      |  |
| 05/01/2022 | 23,730                | 34,935                | 41,478                      | 12,940                | 24,806                       | 17,440                | 8,011                     | 13,978                      |  |

| Pedestrian Counts by Location Group by Date cont |
|--------------------------------------------------|
|--------------------------------------------------|

| reuestilaii |                     |                      | COHI. |
|-------------|---------------------|----------------------|-------|
|             | Grand               | Pershing             |       |
|             | Central<br>Terminal | Square Plaza<br>West |       |
| 04/04/2022  | 16,712              | 41,988               |       |
| 04/05/2022  | 19,564              | 37,400               |       |
| 04/06/2022  | 22,000              | 27,642               |       |
| 04/07/2022  | 13,232              | 35,271               |       |
| 04/08/2022  | 18,148              | 45,871               |       |
| 04/09/2022  | 19,160              | 33,881               |       |
| 04/10/2022  | 14,786              | 18,800               |       |
| 04/11/2022  | 20,730              | 48,285               |       |
| 04/12/2022  | 25,377              | 44,747               |       |
| 04/13/2022  | 24,969              | 37,693               |       |
| 04/14/2022  | 22,137              | 49,341               |       |
| 04/15/2022  | 22,649              | 48,812               |       |
| 04/16/2022  | 20,045              | 36,170               |       |
| 04/17/2022  | 15,599              | 19,029               |       |
| 04/18/2022  | 18,528              | 41,085               |       |
| 04/19/2022  | 20,845              | 37,141               |       |
| 04/20/2022  | 21,821              | 36,560               |       |
| 04/21/2022  | 22,662              | 47,861               |       |
| 04/22/2022  | 20,300              | 49,791               |       |
| 04/23/2022  | 18,414              | 38,523               |       |
| 04/24/2022  | 14,463              | 18,066               |       |
| 04/25/2022  | 15,035              | 38,821               |       |
| 04/26/2022  | 18,740              | 37,239               |       |
| 04/27/2022  | 22,116              | 34,682               |       |
| 04/28/2022  | 18,352              | 47,245               |       |
| 04/29/2022  | 18,962              | 46,228               |       |
| 04/30/2022  | 17,515              | 37,204               |       |
| 05/01/2022  | 14,030              | 20,034               |       |