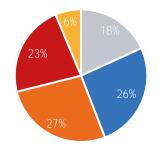

| Weeken          | d Average |
|-----------------|-----------|
| Morning         | 4,687     |
| Lunch           | 6,668     |
| Afternoon       | 6,944     |
| ■ Early Evening | 5,821     |
| Evening         | 1,617     |