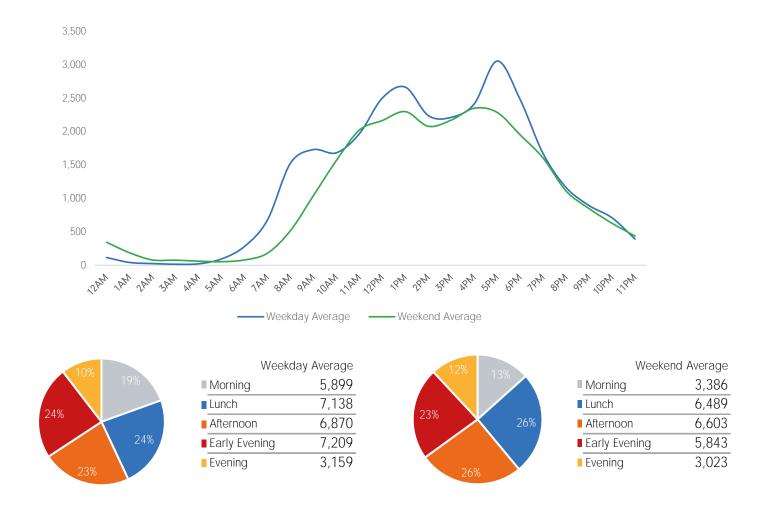

| ,             | Weekday Average |
|---------------|-----------------|
| Morning       | 10,083          |
| Lunch         | 8,632           |
| Afternoon     | 9,363           |
| ■ Early Eveni | ng 8,887        |
| Evening       | 3,968           |

| Weeken          | d Average |
|-----------------|-----------|
| Morning         | 4,687     |
| Lunch           | 6,668     |
| Afternoon       | 6,944     |
| ■ Early Evening | 5,821     |
| Evening         | 1,617     |