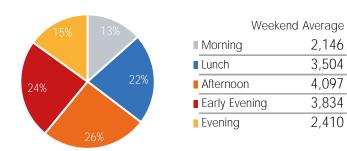

| 6,949  | 4,602    | 3,343  |
| % v 2021 Change     | 219.0% | 112.3%  | 137.4%    | 311.4%   | 233.5% | 201.3%   | 296.3% |
| 2019 Daily Average  | 35,463 | 38,006  | 38,746    | 38,278   | 33,788 | 16,333   | 12,841 |
| % v 2019 Change     | -30.3% | -64.5%  | -55.8%    | -42.6%   | -31.4% | -15.1%   | 3.2%   |



|                     | Monday | Tuesday | Wednesday | Thursday | Friday | Saturday | Sunday |
|---------------------|--------|---------|-----------|----------|--------|----------|--------|
| April Daily Average | 17,751 | 21,132  | 22,727    | 19,096   | 20,015 | 18,784   | 14,720 |
| March Daily Average | 15,346 | 17,618  | 18,495    | 18,976   | 17,942 | 15,641   | 12,636 |
| MoM% Change         | 15.7%  | 19.9%   | 22.9%     | 0.6%     | 11.6%  | 20.1%    | 16.5%  |







|                     | Monday | Tuesday | Wednesday | Thursday | Friday | Saturday | Sunday |
|---------------------|--------|---------|-----------|----------|--------|----------|--------|
| April Daily Average | 42,545 | 39,132  | 34,144    | 44,930   | 47,676 | 36,445   | 18,982 |
| March Daily Average | 36,100 | 35,088  | 28,324    | 45,693   | 40,915 | 27,753   | 14,463 |
| MoM% Change         | 17.9%  | 11.5%   | 20.5%     | -1.7%    | 16.5%  | 31.3%    | 31.2%  |





| ,             | Weekday Average |
|---------------|-----------------|
| Morning       | 10,083          |
| Lunch         | 8,632           |
| Afternoon     | 9,363           |
| ■ Early Eveni | ng 8,887        |
| Evening       | 3,968           |



| Weeken          | d Average |
|-----------------|-----------|