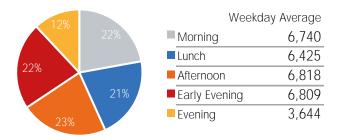

rsday | Friday | Saturday | Sunday |
|---------------------|--------|---------|-----------|----------|--------|----------|--------|
| April Daily Average | 27,776 | 30,007  | 33,486    | 30,769   | 34,296 | 32,646   | 25,783 |
| March Daily Average | 21,890 | 25,373  | 26,178    | 27,150   | 29,525 | 26,809   | 21,488 |
| MoM% Change         | 26.9%  | 18.3%   | 27.9%     | 13.3%    | 16.2%  | 21.8%    | 20.0%  |
| 2021 Daily Average  | 9,069  | 10,735  | 11,366    | 8,976    | 10,680 | 8,927    | 5,948  |
| % v 2021 Change     | 206.3% | 179.5%  | 194.6%    | 242.8%   | 221.1% | 265.7%   | 333.5% |
| 2019 Daily Average  | 59,910 | 63,235  | 65,462    | 65,369   | 64,489 | 57,033   | 41,484 |
| % v 2019 Change     | -53.6% | -52.5%  | -48.8%    | -52.9%   | -46.8% | -42.8%   | -37.8% |







|                     | Monday | Tuesday | Wednesday | Thursday | Friday | Saturday | Sunday |
|---------------------|--------|---------|-----------|----------|--------|----------|--------|
| April Daily Average | 13,902 | 15,560  | 12,756    | 15,312   | 18,184 | 11,803   | 16,533 |
| March Daily Average | 11,724 | 13,957  | 10,598    | 15,902   | 15,775 | 9,739    | 12,816 |
| MoM% Change         | 18.6%  | 11.5%   | 20.4%     | -3.7%    | 15.3%  | 21.2%    | 29.0%  |
| 2021 Daily Average  | 9,457  | 10,770  | 11,266    | 8,260    | 10,159 | 9,621    | 6,146  |
| % v 2021 Change     | 47.0%  | 44.5%   | 13.2%     | 85.4%    | 79.0%  | 22.7%    | 169.0% |
| 2019 Daily Average  | 45,527 | 46,635  | 48,703    | 49,412   | 46,539 | 35,494   | 29,810 |
| % v 2019 Change     | -69.5% | -66