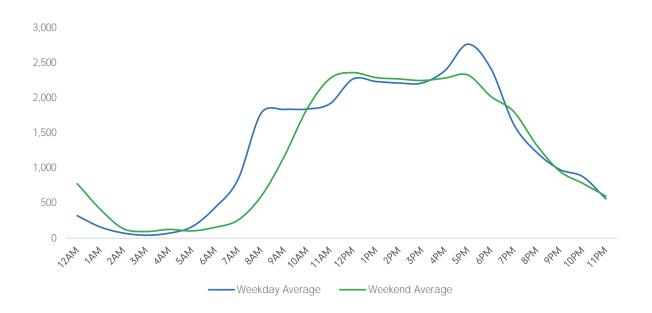

hursday | Friday | Saturday | Sunday |
|---------------------|--------|---------|-----------|----------|--------|----------|--------|
| April Daily Average | 27,776 | 30,007  | 33,486    | 30,769   | 34,296 | 32,646   | 25,783 |
| March Daily Average | 21,890 | 25,373  | 26,178    | 27,150   | 29,525 | 26,809   | 21,488 |
| MoM% Change         | 26.9%  | 18.3%   | 27.9%     | 13.3%    | 16.2%  | 21.8%    | 20.0%  |
| 2021 Daily Average  | 9,069  | 10,735  | 11,366    | 8,976    | 10,680 | 8,927    | 5,948  |
| % v 2021 Change     | 206.3% | 179.5%  | 194.6%    | 242.8%   | 221.1% | 265.7%   | 333.5% |
| 2019 Daily Average  | 59,910 | 63,235  | 65,462    | 65,369   | 64,489 | 57,033   | 41,484 |
| % v 2019 Change     | -53.6% | -52.5%  | -48.8%    | -52.9%   | -46.8% | -42.8%   | -37.8% |







|                     | Monday | Tuesday | Wednesday | Thursday | Friday | Saturday | Sunday |
|---------------------|--------|---------|-----------|----------|--------|----------|--------|
| April Daily Average | 13,902 | 15,560  | 12,756    | 15,312   | 18,184 | 11,803   | 16,533 |
| March Daily Average | 11,724 | 13,957  | 10,598    | 15,902   | 15,775 | 9,739    | 12,816 |
| MoM% Change         | 18.6%  | 11.5%   | 20.4%     | -3.7%    | 15.3%  | 21.2%    | 29.0%  |
| 2021 Daily Average  | 9,457  | 10,770  | 11,266    | 8,260    | 10,159 | 9,621    | 6,146  |
| % v 2021 Change     | 47.0%  | 44.5%   | 13.2%     | 85.4%    | 79.0%  | 22.7%    | 169.0% |
| 2019 Daily Average  | 45,527 | 46,635  | 48,703    | 49,412   | 46,539 | 35,494   | 29,810 |
| % v 2019 Change     | -69.5% | -