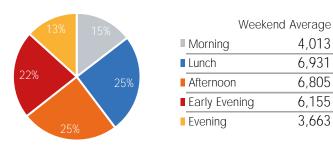

| Weeken          | d Average |
|-----------------|-----------|
| Morning         | 4,687     |
| Lunch           | 6,668     |
| Afternoon       | 6,944     |
| ■ Early Evening | 5,821     |
| Evening         | 1,617     |