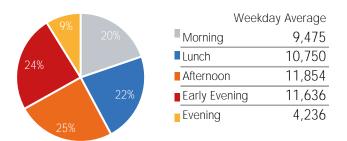

| ,             | Weekday Average |
|---------------|-----------------|
| Morning       | 10,083          |
| Lunch         | 8,632           |
| Afternoon     | 9,363           |
| ■ Early Eveni | ng 8,887        |
| Evening       | 3,968           |