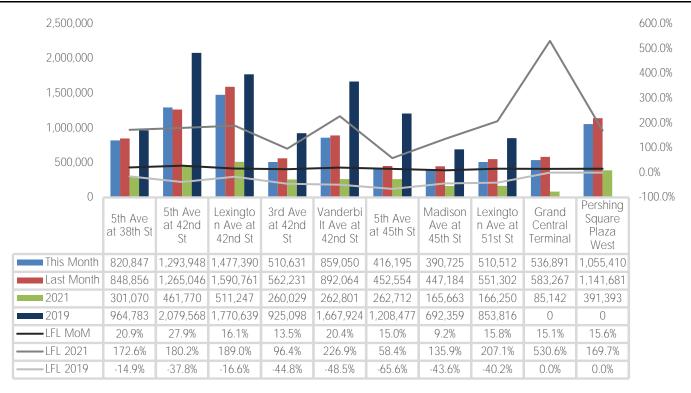

| April Daily Average | Monday<br>44,114 | Tuesday<br>46,701 | Wednesday<br>51,030 | Thursday<br>47,551 | Friday<br>53,181 | Saturday<br>46,383 | Sunday<br>34,527 |
|---------------------|------------------|-------------------|---------------------|--------------------|------------------|--------------------|------------------|
| March Daily Average | 33,377           | 37,896            | 38,096              | 40,493             | 42,673           | 33,700             | 26,774           |
| MoM% Change         | 32.2%            | 23.2%             | 33.9%               | 17.4%              | 24.6%            | 37.6%              | 29.0%            |
| 2021 Daily Average  | 16,052           | 18,819            | 18,213              | 15,616             | 18,410           | 18,717             | 9,616            |
| % v 2021 Change     | 174.8%           | 148.2%            | 180.2%              | 204.5%             | 188.9%           | 147.8%             | 259.0%           |
| 2019 Daily Average  | 78,695           | 83,591            | 85,510              | 81,608             | 81,507           | 65,352             | 43,630           |
| % v 2019 Change     | -43.9%           | -44.1%            | -40.3%              | -41.7%             | -34.8%           | -29.0%             | -20.9%           |

| April Doily Average | Monday | Tuesday<br>52,551 | Wednesday | Thursday<br>59,000 | Friday | Saturday<br>46,932                    | Sunday<br>39,307 |
|---------------------|--------|-------------------|-----------|--------------------|--------|---------------------------------------|------------------|
| April Daily Average | 61,735 | •                 | 46,127    | <u> </u>           | 63,698 | · · · · · · · · · · · · · · · · · · · | •                |
| March Daily Average | 52,403 | 47,119            | 38,259    | 60,052             | 54,676 | 35,646                                | 29,997           |
| MoM% Change         | 17.8%  | 11.5%             | 20.6%     | -1.8%              | 16.5%  | 31.7%                                 | 31.0%            |
| 2021 Daily Average  | 19,222 | 20,739            | 21,770    | 18,656             | 20,896 | 15,922                                | 10,608           |
| % v 2021 Change     | 221.2% | 153.4%            | 111.9%    | 216.2%             | 204.8% | 194.8%                                | 270.6%           |
| 2019 Daily Average  | 67,209 | 71,048            | 72,960    | 73,686             | 70,900 | 48,329                                | 38,530           |
| % v 2019 Change     | -8.1%  | -26.0%            | -36.8%    | -19.9%             | -10.2% | -2.9%                                 | 2.0%             |

|                     | Monday | Tuesday | Wednesday | Thursday | Friday | Saturday | Sunday |
|---------------------|--------|---------|-----------|----------|--------|----------|--------|
| April Daily Average | 18,215 | 20,619  | 20,943    | 19,786   | 20,698 | 15,232   | 12,164 |
| March Daily Average | 15,861 | 18,480  | 18,503    | 18,321   | 18,639 | 12,443   | 10,199 |
| MoM% Change         | 14.8%  | 11.6%   | 13.2%     | 8.0%     | 11.0%  | 22.4%    | 19.3%  |
| 2021 Daily Average  | 9,752  | 11,296  | 11,300    | 9,612    | 10,764 | 7,265    | 5,020  |
| % v 2021 Change     | 86.8%  | 82.5%   | 85.3%     | 105.9%   | 92.3%  | 109.7%   | 142.3% |
| 2019 Daily Average  | 34,767 | 39,436  | 40,994    | 44,160   | 38,138 | 18,237   | 15,542 |
| % v 2019 Change     | -47.6% | -47.7%  | -48.9%    | -55.2%   | -45.7% | -16.5%   | -21.7% |

|                     | Monday | Tuesday | Wednesday | Thursday | Friday | Saturday | Sunday |
|---------------------|--------|---------|-----------|----------|--------|----------|--------|
| April Daily Average | 27,776 | 30,007  | 33,486    | 30,769   | 34,296 | 32,646   | 25,783 |
| March Daily Average | 21,890 | 25,373  | 26,178    | 27,150   | 29,525 | 26,809   | 21,488 |
| MoM% Change         | 26.9%  | 18.3%   | 27.9%     | 13.3%    | 16.2%  | 21.8%    | 20.0%  |
| 2021 Daily Average  | 9,069  | 10,735  | 11,366    | 8,976    | 10,680 | 8,927    | 5,948  |
| % v 2021 Change     | 206.3% | 179.5%  | 194.6%    | 242.8%   | 221.1% | 265.7%   | 333.5% |
| 2019 Daily Average  | 59,910 | 63,235  | 65,462    | 65,369   | 64,489 | 57,033   | 41,484 |
| % v 2019 Change     | -53.6% | -52.5%  | -48.8%    | -52.9%   | -46.8% | -42.8%   | -37.8% |

|                     | Monday | Tuesday | Wednesday | Thursday | Friday | Saturday | Sunday |
|---------------------|--------|---------|-----------|----------|--------|----------|--------|
| April Daily Average | 13,902 | 15,560  | 12,756    | 15,312   | 18,184 | 11,803   | 16,533 |
| March Daily Average | 11,724 | 13,957  | 10,598    | 15,902   | 15,775 | 9,739    | 12,816 |
| MoM% Change         | 18.6%  | 11.5%   | 20.4%     | -3.7%    | 15.3%  | 21.2%    | 29.0%  |
| 2021 Daily Average  | 9,457  | 10,770  | 11,266    | 8,260    | 10,159 | 9,621    | 6,146  |
| % v 2021 Change     | 47.0%  | 44.5%   | 13.2%     | 85.4%    | 79.0%  | 22.7%    | 169.0% |
| 2019 Daily Average  | 45,527 | 46,635  | 48,703    | 49,412   | 46,539 | 35,494   | 29,810 |
| % v 2019 Change     | -69.5% | -66.6%  | -73.8%    | -69.0%   | -60.9% | -66.7%   | -44.5% |

|                     | Monday | Tuesday | Wednesday | Thursday | Friday | Saturday | Sunday |
|---------------------|--------|---------|-----------|----------|--------|----------|--------|
| April Daily Average | 14,662 | 17,527  | 17,820    | 16,020   | 13,922 | 10,068   | 7,662  |
| March Daily Average | 12,972 | 15,826  | 15,271    | 17,590   | 12,963 | 8,435    | 6,380  |
| MoM% Change         | 13.0%  | 10.7%   | 16.7%     | -8.9%    | 7.4%   | 19.4%    | 20.1%  |
| 2021 Daily Average  | 6,302  | 7,549   | 7,417     | 6,327    | 6,448  | 4,585    | 2,788  |
| % v 2021 Change     | 132.6% | 132.2%  | 140.3%    | 153.2%   | 115.9% | 119.6%   | 174.9% |
| 2019 Daily Average  | 27,984 | 30,353  | 31,780    | 31,459   | 27,480 | 13,937   | 10,098 |
| % v 2019 Change     | -47.6% | -42.3%  | -43.9%    | -49.1%   | -49.3% | -27.8%   | -24.1% |

|                     | Monday | Tuesday | Wednesday | Thursday | Friday | Saturday | Sunday |
|---------------------|--------|---------|-----------|----------|--------|----------|--------|
| April Daily Average | 24,728 | 13,496  | 17,129    | 21,985   | 23,175 | 13,867   | 13,248 |
| March Daily Average | 20,984 | 12,098  | 14,198    | 22,356   | 19,887 | 10,553   | 10,183 |
| MoM% Change         | 17.8%  | 11.6%   | 20.6%     | -1.7%    | 16.5%  | 31.4%    | 30.1%  |
| 2021 Daily Average  | 7,752  | 6,358   | 7,214     | 5,344    | 6,949  | 4,602    | 3,343  |
| % v 2021 Change     | 219.0% | 112.3%  | 137.4%    | 311.4%   | 233.5% | 201.3%   | 296.3% |
| 2019 Daily Average  | 35,463 | 38,006  | 38,746    | 38,278   | 33,788 | 16,333   | 12,841 |
| % v 2019 Change     | -30.3% | -64.5%  | -55.8%    | -42.6%   | -31.4% | -15.1%   | 3.2%   |

|                     | Monday | Tuesday | Wednesday | Thursday | Friday | Saturday | Sunday |
|---------------------|--------|---------|-----------|----------|--------|----------|--------|
| April Daily Average | 17,751 | 21,132  | 22,727    | 19,096   | 20,015 | 18,784   | 14,720 |
| March Daily Average | 15,346 | 17,618  | 18,495    | 18,976   | 17,942 | 15,641   | 12,636 |
| MoM% Change         | 15.7%  | 19.9%   | 22.9%     | 0.6%     | 11.6%  | 20.1%    | 16.5%  |

|                     | Monday | Tuesday | Wednesday | Thursday | Friday | Saturday | Sunday |
|---------------------|--------|---------|-----------|----------|--------|----------|--------|
| April Daily Average | 42,545 | 39,132  | 34,144    | 44,930   | 47,676 | 36,445   | 18,982 |
| March Daily Average | 36,100 | 35,088  | 28,324    | 45,693   | 40,915 | 27,753   | 14,463 |
| MoM% Change         | 17.9%  | 11.5%   | 20.5%     | -1.7%    | 16.5%  | 31.3%    | 31.2%  |