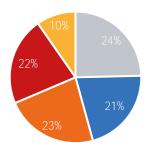

| ,             | Weekday Average |
|---------------|-----------------|
| Morning       | 10,083          |
| Lunch         | 8,632           |
| Afternoon     | 9,363           |
| ■ Early Eveni | ng 8,887        |
| Evening       | 3,968           |