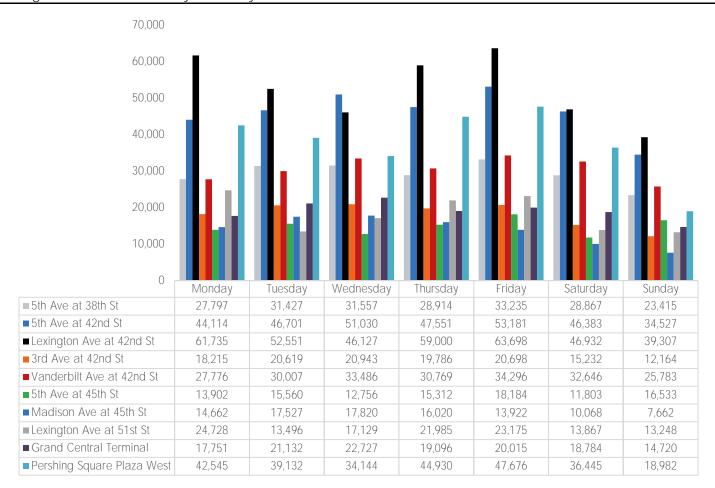

#### Average Pedestrian Counts by Weekday

<sup>\*</sup>counts for Grand Central Terminal are only for the entrance to Grand Central Terminal corner of Vanderbilt Ave and 42nd St

SB.

|                     | Monday | Tuesday | Wednesday | Thursday | Friday | Saturday | Sunday |
|---------------------|--------|---------|-----------|----------|--------|----------|--------|
| April Daily Average | 27,797 | 31,427  | 31,557    | 28,914   | 33,235 | 28,867   | 23,415 |
| March Daily Average | 22,915 | 26,768  | 25,332    | 26,613   | 28,057 | 22,810   | 17,277 |
| MoM% Change         | 21.3%  | 17.4%   | 24.6%     | 8.6%     | 18.5%  | 26.6%    | 35.5%  |
| 2021 Daily Average  | 10,400 | 12,035  | 12,134    | 10,825   | 12,071 | 10,908   | 6,895  |
| % v 2021 Change     | 167.3% | 161.1%  | 160.1%    | 167.1%   | 175.3% | 164.6%   | 239.6% |
| 2019 Daily Average  | 36,138 | 39,157  | 38,893    | 40,685   | 37,066 | 27,741   | 21,517 |
| % v 2019 Change     | -23.1% | -19.7%  | -18.9%    | -28.9%   | -10.3% | 4.1%     | 8.8%   |

| April Daily Average | Monday<br>44,114 | Tuesday<br>46,701 | Wednesday<br>51,030 | Thursday<br>47,551 | Friday<br>53,181 | Saturday<br>46,383 | Sunday<br>34,527 |
|---------------------|------------------|-------------------|---------------------|--------------------|------------------|--------------------|------------------|
| March Daily Average | 33,377           | 37,896            | 38,096              | 40,493             | 42,673           | 33,700             | 26,774           |
| MoM% Change         | 32.2%            | 23.2%             | 33.9%               | 17.4%              | 24.6%            | 37.6%              | 29.0%            |
| 2021 Daily Average  | 16,052           | 18,819            | 18,213              | 15,616             | 18,410           | 18,717             | 9,616            |
| % v 2021 Change     | 174.8%           | 148.2%            | 180.2%              | 204.5%             | 188.9%           | 147.8%             | 259.0%           |
| 2019 Daily Average  | 78,695           | 83,591            | 85,510              | 81,608             | 81,507           | 65,352             | 43,630           |
| % v 2019 Change     | -43.9%           | -44.1%            | -40.3%              | -41.7%             | -34.8%           | -29.0%             | -20.9%           |

| April Doily Average | Monday | Tuesday<br>52,551 | Wednesday | Thursday<br>59,000 | Friday | Saturday<br>46,932                    | Sunday<br>39,307 |
|---------------------|--------|-------------------|-----------|--------------------|--------|---------------------------------------|------------------|
| April Daily Average | 61,735 | •                 | 46,127    | <u> </u>           | 63,698 | · · · · · · · · · · · · · · · · · · · | •                |
| March Daily Average | 52,403 | 47,119            | 38,259    | 60,052             | 54,676 | 35,646                                | 29,997           |
| MoM% Change         | 17.8%  | 11.5%             | 20.6%     | -1.8%              | 16.5%  | 31.7%                                 | 31.0%            |
| 2021 Daily Average  | 19,222 | 20,739            | 21,770    | 18,656             | 20,896 | 15,922                                | 10,608           |
| % v 2021 Change     | 221.2% | 153.4%            | 111.9%    | 216.2%             | 204.8% | 194.8%                                | 270.6%           |
| 2019 Daily Average  | 67,209 | 71,048            | 72,960    | 73,686             | 70,900 | 48,329                                | 38,530           |
| % v 2019 Change     | -8.1%  | -26.0%            | -36.8%    | -19.9%             | -10.2% | -2.9%                                 | 2.0%             |

|                     | Monday | Tuesday | Wednesday | Thursday | Friday | Saturday | Sunday |
|---------------------|--------|---------|-----------|----------|--------|----------|--------|
| April Daily Average | 18,215 | 20,619  | 20,943    | 19,786   | 20,698 | 15,232   | 12,164 |
| March Daily Average | 15,861 | 18,480  | 18,503    | 18,321   | 18,639 | 12,443   | 10,199 |
| MoM% Change         | 14.8%  | 11.6%   | 13.2%     | 8.0%     | 11.0%  | 22.4%    | 19.3%  |
| 2021 Daily Average  | 9,752  | 11,296  | 11,300    | 9,612    | 10,764 | 7,265    | 5,020  |
| % v 2021 Change     | 86.8%  | 82.5%   | 85.3%     | 105.9%   | 92.3%  | 109.7%   | 142.3% |
| 2019 Daily Average  | 34,767 | 39,436  | 40,994    | 44,160   | 38,138 | 18,237   | 15,542 |
| % v 2019 Change     | -47.6% | -47.7%  | -48.9%    | -55.2%   | -45.7% | -16.5%   | -21.7% |

|                     | Monday | Tuesday | Wednesday | Thursday | Friday | Saturday | Sunday |
|---------------------|--------|---------|-----------|----------|--------|----------|--------|
| April Daily Average | 27,776 | 30,007  | 33,486    | 30,769   | 34,296 | 32,646   | 25,783 |
| March Daily Average | 21,890 | 25,373  | 26,178    | 27,150   | 29,525 | 26,809   | 21,488 |
| MoM% Change         | 26.9%  | 18.3%   | 27.9%     | 13.3%    | 16.2%  | 21.8%    | 20.0%  |
| 2021 Daily Average  | 9,069  | 10,735  | 11,366    | 8,976    | 10,680 | 8,927    | 5,948  |
| % v 2021 Change     | 206.3% | 179.5%  | 194.6%    | 242.8%   | 221.1% | 265.7%   | 333.5% |
| 2019 Daily Average  | 59,910 | 63,235  | 65,462    | 65,369   | 64,489 | 57,033   | 41,484 |
| % v 2019 Change     | -53.6% | -52.5%  | -48.8%    | -52.9%   | -46.8% | -42.8%   | -37.8% |

|                     | Monday | Tuesday | Wednesday | Thursday | Friday | Saturday | Sunday |
|---------------------|--------|---------|-----------|----------|--------|----------|--------|
| April Daily Average | 13,902 | 15,560  | 12,756    | 15,312   | 18,184 | 11,803   | 16,533 |
| March Daily Average | 11,724 | 13,957  | 10,598    | 15,902   | 15,775 | 9,739    | 12,816 |
| MoM% Change         | 18.6%  | 11.5%   | 20.4%     | -3.7%    | 15.3%  | 21.2%    | 29.0%  |
| 2021 Daily Average  | 9,457  | 10,770  | 11,266    | 8,260    | 10,159 | 9,621    | 6,146  |
| % v 2021 Change     | 47.0%  | 44.5%   | 13.2%     | 85.4%    | 79.0%  | 22.7%    | 169.0% |
| 2019 Daily Average  | 45,527 | 46,635  | 48,703    | 49,412   | 46,539 | 35,494   | 29,810 |
| % v 2019 Change     | -69.5% | -66.6%  | -73.8%    | -69.0%   | -60.9% | -66.7%   | -44.5% |

|                     | Monday | Tuesday | Wednesday | Thursday | Friday | Saturday | Sunday |
|---------------------|--------|---------|-----------|----------|--------|----------|--------|
| April Daily Average | 14,662 | 17,527  | 17,820    | 16,020   | 13,922 | 10,068   | 7,662  |
| March Daily Average | 12,972 | 15,826  | 15,271    | 17,590   | 12,963 | 8,435    | 6,380  |
| MoM% Change         | 13.0%  | 10.7%   | 16.7%     | -8.9%    | 7.4%   | 19.4%    | 20.1%  |
| 2021 Daily Average  | 6,302  | 7,549   | 7,417     | 6,327    | 6,448  | 4,585    | 2,788  |
| % v 2021 Change     | 132.6% | 132.2%  | 140.3%    | 153.2%   | 115.9% | 119.6%   | 174.9% |
| 2019 Daily Average  | 27,984 | 30,353  | 31,780    | 31,459   | 27,480 | 13,937   | 10,098 |
| % v 2019 Change     | -47.6% | -42.3%  | -43.9%    | -49.1%   | -49.3% | -27.8%   | -24.1% |

|                     | Monday | Tuesday | Wednesday | Thursday | Friday | Saturday | Sunday |
|---------------------|--------|---------|-----------|----------|--------|----------|--------|
| April Daily Average | 24,728 | 13,496  | 17,129    | 21,985   | 23,175 | 13,867   | 13,248 |
| March Daily Average | 20,984 | 12,098  | 14,198    | 22,356   | 19,887 | 10,553   | 10,183 |
| MoM% Change         | 17.8%  | 11.6%   | 20.6%     | -1.7%    | 16.5%  | 31.4%    | 30.1%  |
| 2021 Daily Average  | 7,752  | 6,358   | 7,214     | 5,344    | 6,949  | 4,602    | 3,343  |
| % v 2021 Change     | 219.0% | 112.3%  | 137.4%    | 311.4%   | 233.5% | 201.3%   | 296.3% |
| 2019 Daily Average  | 35,463 | 38,006  | 38,746    | 38,278   | 33,788 | 16,333   | 12,841 |
| % v 2019 Change     | -30.3% | -64.5%  | -55.8%    | -42.6%   | -31.4% | -15.1%   | 3.2%   |

|                     | Monday | Tuesday | Wednesday | Thursday | Friday | Saturday | Sunday |
|---------------------|--------|---------|-----------|----------|--------|----------|--------|
| April Daily Average | 17,751 | 21,132  | 22,727    | 19,096   | 20,015 | 18,784   | 14,720 |
| March Daily Average | 15,346 | 17,618  | 18,495    | 18,976   | 17,942 | 15,641   | 12,636 |
| MoM% Change         | 15.7%  | 19.9%   | 22.9%     | 0.6%     | 11.6%  | 20.1%    | 16.5%  |

|                     | Monday | Tuesday | Wednesday | Thursday | Friday | Saturday | Sunday |
|---------------------|--------|---------|-----------|----------|--------|----------|--------|
| April Daily Average | 42,545 | 39,132  | 34,144    | 44,930   | 47,676 | 36,445   | 18,982 |
| March Daily Average | 36,100 | 35,088  | 28,324    | 45,693   | 40,915 | 27,753   | 14,463 |
| MoM% Change         | 17.9%  | 11.5%   | 20.5%     | -1.7%    | 16.5%  | 31.3%    | 31.2%  |