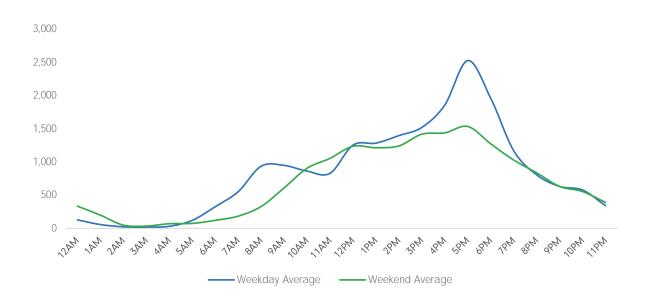

4    | 6,949  | 4,602    | 3,343  |
| % v 2021 Change     | 219.0% | 112.3%  | 137.4%    | 311.4%   | 233.5% | 201.3%   | 296.3% |
| 2019 Daily Average  | 35,463 | 38,006  | 38,746    | 38,278   | 33,788 | 16,333   | 12,841 |
| % v 2019 Change     | -30.3% | -64.5%  | -55.8%    | -42.6%   | -31.4% | -15.1%   | 3.2%   |



|                     | Monday | Tuesday | Wednesday | Thursday | Friday | Saturday | Sunday |
|---------------------|--------|---------|-----------|----------|--------|----------|--------|
| April Daily Average | 17,751 | 21,132  | 22,727    | 19,096   | 20,015 | 18,784   | 14,720 |
| March Daily Average | 15,346 | 17,618  | 18,495    | 18,976   | 17,942 | 15,641   | 12,636 |
| MoM% Change         | 15.7%  | 19.9%   | 22.9%     | 0.6%     | 11.6%  | 20.1%    | 16.5%  |







|                     | Monday | Tuesday | Wednesday | Thursday | Friday | Saturday | Sunday |
|---------------------|--------|---------|-----------|----------|--------|----------|--------|
| April Daily Average | 42,545 | 39,132  | 34,144    | 44,930   | 47,676 | 36,445   | 18,982 |
| March Daily Average | 36,100 | 35,088  | 28,324    | 45,693   | 40,915 | 27,753   | 14,463 |
| MoM% Change         | 17.9%  | 11.5%   | 20.5%     | -1.7%    | 16.5%  | 31.3%    | 31.2%  |





| ,             | Weekday Average |
|---------------|-----------------|
| Morning       | 10,083          |
| Lunch         | 8,632           |
| Afternoon     | 9,363           |
| ■ Early Eveni | ng 8,887        |
| Evening       | 3,968           |



| Weeken          | d Average |
|-----------------|--------