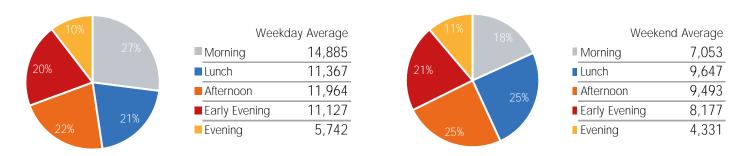

| ,             | Weekday Average |
|---------------|-----------------|
| Morning       | 10,083          |
| Lunch         | 8,632           |
| Afternoon     | 9,363           |
| ■ Early Eveni | ng 8,887        |
| Evening       | 3,968           |

| Weeken          | d Average |
|-----------------|-----------|
| Morning         | 4,687     |
| Lunch           | 6,668     |
| Afternoon       | 6,944     |
| ■ Early Evening | 5,821     |
| Evening         | 1,617     |