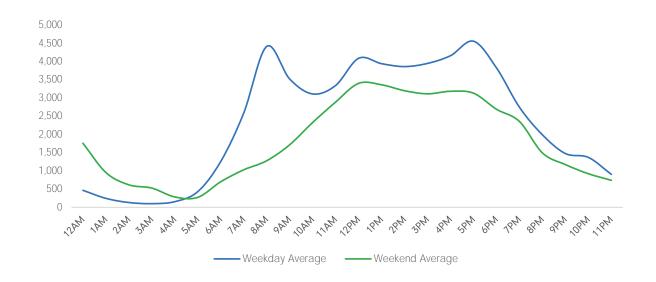

| 29,997           |
| MoM% Change         | 17.8%  | 11.5%             | 20.6%     | -1.8%              | 16.5%  | 31.7%                                 | 31.0%            |
| 2021 Daily Average  | 19,222 | 20,739            | 21,770    | 18,656             | 20,896 | 15,922                                | 10,608           |
| % v 2021 Change     | 221.2% | 153.4%            | 111.9%    | 216.2%             | 204.8% | 194.8%                                | 270.6%           |
| 2019 Daily Average  | 67,209 | 71,048            | 72,960    | 73,686             | 70,900 | 48,329                                | 38,530           |
| % v 2019 Change     | -8.1%  | -26.0%            | -36.8%    | -19.9%             | -10.2% | -2.9%                                 | 2.0%             |





|                     | Monday | Tuesday | Wednesday | Thursday | Friday | Saturday | Sunday |
|---------------------|--------|---------|-----------|----------|--------|----------|--------|
| April Daily Average | 18,215 | 20,619  | 20,943    | 19,786   | 20,698 | 15,232   | 12,164 |
| March Daily Average | 15,861 | 18,480  | 18,503    | 18,321   | 18,639 | 12,443   | 10,199 |
| MoM% Change         | 14.8%  | 11.6%   | 13.2%     | 8.0%     | 11.0%  | 22.4%    | 19.3%  |
| 2021 Daily Average  | 9,752  | 11,296  | 11,300    | 9,612    | 10,764 | 7,265    | 5,020  |
| % v 2021 Change     | 86.8%  | 82.5%   | 85.3%     | 105.9%   | 92.3%  | 109.7%   | 142.3% |
| 2019 Daily Average  | 34,767 | 39,436  | 40,994    | 44,160   | 38,138 | 18,237   | 15,542 |
| % v 2019 Change     | -47.6% | -47