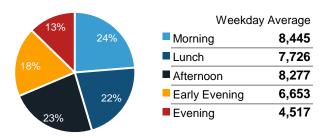

#### **Average Pedestrian Counts by Weekday**

<sup>\*</sup>Counts for Grand Central Terminal are only for the entrance to Grand Central Terminal corner of Vanderbilt Ave and 42nd St.

|                         | Monday | Tuesday | Wednesday | Thursday | Friday | Saturday | Sunday |
|-------------------------|--------|---------|-----------|----------|--------|----------|--------|
| September Daily Average | 25,238 | 34,281  | 35,740    | 35,473   | 29,364 | 26,418   | 23,147 |
| August Daily Average    | 30,678 | 37,298  | 36,945    | 33,268   | 32,711 | 30,578   | 29,988 |
| MoM% Change             | -17.7% | -8.1%   | -3.3%     | 6.6%     | -10.2% | -13.6%   | -22.8% |
| 2022 Daily Average      | 25,894 | 29,483  | 33,546    | 32,470   | 31,519 | 27,489   | 21,412 |
| % v 2022 Change         | -2.5%  | 16.3%   | 6.5%      | 9.2%     | -6.8%  | -3.9%    | 8.1%   |
| 2021 Daily Average      | 16,475 | 18,958  | 16,485    | 18,028   | 21,083 | 16,851   | 13,563 |
| % v 2021 Change         | 53.2%  | 80.8%   | 116.8%    | 96.8%    | 39.3%  | 56.8%    | 70.7%  |
| 2019 Daily Average      | 24,048 | 36,288  | 33,975    | 35,111   | 34,986 | 23,356   | 21,600 |
| % v 2019 Change         | 5.0%   | -5.5%   | 5.2%      | 1.0%     | -16.1% | 13.1%    | 7.2%   |