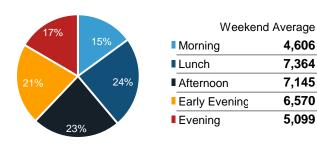

#### **Average Pedestrian Counts by Weekday**

<sup>\*</sup>Counts for Grand Central Terminal are only for the entrance to Grand Central Terminal corner of Vanderbilt Ave and 42nd St.

|                         | Monday | Tuesday | Wednesday | Thursday | Friday | Saturday | Sunday |
|-------------------------|--------|---------|-----------|----------|--------|----------|--------|
| September Daily Average | 25,238 | 34,281  | 35,740    | 35,473   | 29,364 | 26,418   | 23,147 |
| August Daily Average    | 30,678 | 37,298  | 36,945    | 33,268   | 32,711 | 30,578   | 29,988 |
| MoM% Change             | -17.7% | -8.1%   | -3.3%     | 6.6%     | -10.2% | -13.6%   | -22.8% |
| 2022 Daily Average      | 25,894 | 29,483  | 33,546    | 32,470   | 31,519 | 27,489   | 21,412 |
| % v 2022 Change         | -2.5%  | 16.3%   | 6.5%      | 9.2%     | -6.8%  | -3.9%    | 8.1%   |
| 2021 Daily Average      | 16,475 | 18,958  | 16,485    | 18,028   | 21,083 | 16,851   | 13,563 |
| % v 2021 Change         | 53.2%  | 80.8%   | 116.8%    | 96.8%    | 39.3%  | 56.8%    | 70.7%  |
| 2019 Daily Average      | 24,048 | 36,288  | 33,975    | 35,111   | 34,986 | 23,356   | 21,600 |
| % v 2019 Change         | 5.0%   | -5.5%   | 5.2%      | 1.0%     | -16.1% | 13.1%    | 7.2%   |