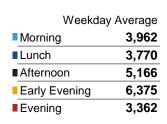

#### **Average Pedestrian Counts by Weekday**

<sup>\*</sup>Counts for Grand Central Terminal are only for the entrance to Grand Central Terminal corner of Vanderbilt Ave and 42nd St.

|                         | Monday | Tuesday | Wednesday | Thursday | Friday | Saturday | Sunday |
|-------------------------|--------|---------|-----------|----------|--------|----------|--------|
| September Daily Average | 25,238 | 34,281  | 35,740    | 35,473   | 29,364 | 26,418   | 23,147 |
| August Daily Average    | 30,678 | 37,298  | 36,945    | 33,268   | 32,711 | 30,578   | 29,988 |
| MoM% Change             | -17.7% | -8.1%   | -3.3%     | 6.6%     | -10.2% | -13.6%   | -22.8% |
| 2022 Daily Average      | 25,894 | 29,483  | 33,546    | 32,470   | 31,519 | 27,489   | 21,412 |
| % v 2022 Change         | -2.5%  | 16.3%   | 6.5%      | 9.2%     | -6.8%  | -3.9%    | 8.1%   |
| 2021 Daily Average      | 16,475 | 18,958  | 16,485    | 18,028   | 21,083 | 16,851   | 13,563 |
| % v 2021 Change         | 53.2%  | 80.8%   | 116.8%    | 96.8%    | 39.3%  | 56.8%    | 70.7%  |
| 2019 Daily Average      | 24,048 | 36,288  | 33,975    | 35,111   | 34,986 | 23,356   | 21,600 |
| % v 2019 Change         | 5.0%   | -5.5%   | 5.2%      | 1.0%     | -16.1% | 13.1%    | 7.2%   |

|                         | Monday | Tuesday | Wednesday | Thursday | Friday | Saturday | Sunday |
|-------------------------|--------|---------|-----------|----------|--------|----------|--------|
| September Daily Average | 20,690 | 23,538  | 25,880    | 25,457   | 21,141 | 20,416   | 18,247 |
| August Daily Average    | 21,337 | 24,111  | 25,728    | 23,976   | 23,361 | 22,128   | 18,099 |
| MoM% Change             | -3.0%  | -2.4%   | 0.6%      | 6.2%     | -9.5%  | -7.7%    | 0.8%   |
| 2022 Daily Average      | 17,042 | 19,463  | 22,198    | 21,941   | 19,397 | 18,079   | 14,650 |
| % v 2022 Change         | 21.4%  | 20.9%   | 16.6%     | 16.0%    | 9.0%   | 12.9%    | 24.6%  |
| 2021 Daily Average      | 11,094 | 12,788  | 11,823    | 11,520   | 11,566 | 11,306   | 8,458  |
| % v 2021 Change         | 86.5%  | 84.1%   | 118.9%    | 121.0%   | 82.8%  | 80.6%    | 115.7% |