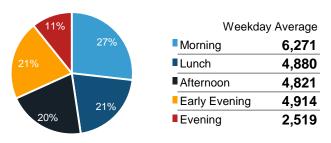

Location started April 2021

| Weekda        | y Average |
|---------------|-----------|
| Morning       | 11,654    |
| Lunch         | 9,998     |
| Afternoon     | 10,859    |
| Early Evening | 10,491    |
| Evening       | 4,701     |

| Weekend       | l Average |
|---------------|-----------|
| Morning       | 4,900     |
| Lunch         | 7,275     |
| Afternoon     | 7,715     |
| Early Evening | 6,386     |
| Evening       | 1,697     |
|               |           |