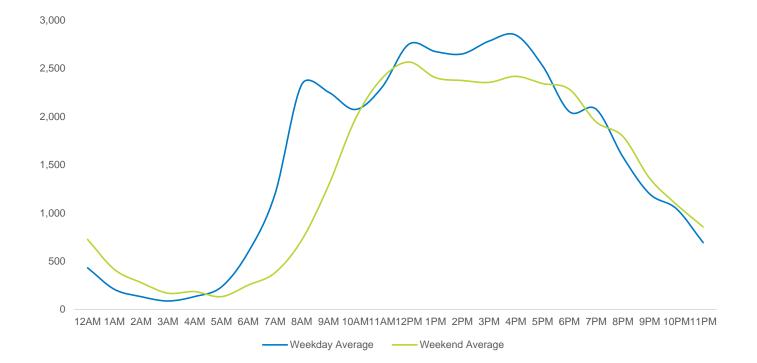

#### **Total Pedestrian Counts**

<sup>\*</sup>Throughout this report, month-on-month trends are calculated using daily averages