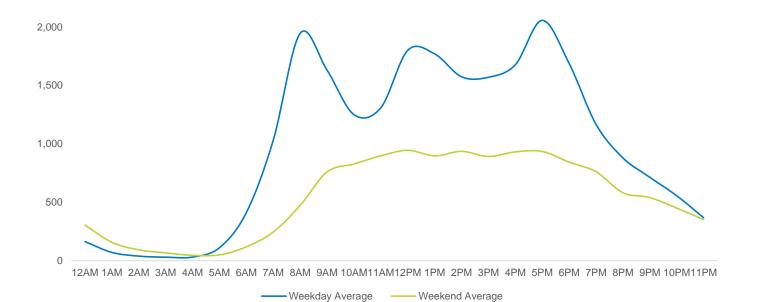

#### **Total Pedestrian Counts**

<sup>\*</sup>Throughout this report, month-on-month trends are calculated using daily averages