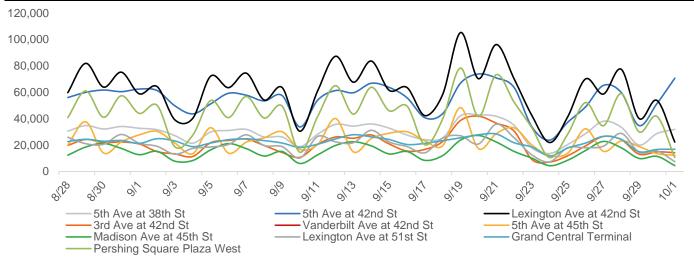

### **Pedestrian Counts by Location Group by Date**

#### **Pedestrian Counts by Location Group by Date**

|            | 5th Ave at<br>38th St | 5th Ave at<br>42nd St | Lexington<br>Ave at 42nd<br>St | 3rd Ave at<br>42nd St | Vanderbilt Ave<br>at 42nd St | 5th Ave at<br>45th St |        | Lexington<br>Ave at 51st<br>St |  |
|------------|-----------------------|-----------------------|--------------------------------|-----------------------|------------------------------|-----------------------|--------|--------------------------------|--|
| 08/28/2023 | 30,573                | 56,064                | 59,790                         | 19,764                | 35,244                       | 20,035                | 12,348 | 25,951                         |  |
| 08/29/2023 | 34,791                | 59,964                | 81,955                         | 24,297                | 38,531                       | 37,683                | 18,528 | 21,072                         |  |
| 08/30/2023 | 32,225                | 61,736                | 63,936                         | 21,920                | 37,705                       | 14,020                | 21,263 | 20,615                         |  |
| 08/31/2023 | 34,095                | 60,520                | 75,269                         | 22,372                | 40,630                       | 22,451                | 17,473 | 28,067                         |  |
| 09/01/2023 | 32,758                | 62,457                | 58,873                         | 20,855                | 37,497                       | 27,736                | 12,750 | 21,417                         |  |
| 09/02/2023 | 31,672                | 61,349                | 64,344                         | 15,045                | 30,065                       | 30,430                | 15,296 | 19,073                         |  |
| 09/03/2023 | 27,154                | 49,739                | 39,075                         | 13,329                | 27,340                       | 21,507                | 7,786  | 13,070                         |  |
| 09/04/2023 | 21,445                | 43,675                | 40,323                         | 11,404                | 23,757                       | 13,512                | 8,327  | 17,506                         |  |
| 09/05/2023 | 29,945                | 51,217                | 72,237                         | 21,814                | 31,567                       | 33,216                | 16,339 | 18,574                         |  |
| 09/06/2023 | 31,071                | 59,270                | 63,535                         | 23,526                | 34,542                       | 13,936                | 21,132 | 20,488                         |  |
| 09/07/2023 | 31,885                | 57,789                | 74,517                         | 24,542                | 37,888                       | 22,229                | 17,306 | 27,787                         |  |
| 09/08/2023 | 26,150                | 53,487                | 54,169                         | 19,686                | 37,285                       | 25,523                | 11,730 | 19,707                         |  |
| 09/09/2023 | 26,179                | 57,599                | 63,698                         | 14,428                | 39,440                       | 30,130                | 15,144 | 18,879                         |  |
| 09/10/2023 | 18,813                | 33,787                | 30,519                         | 10,721                | 28,712                       | 16,796                | 6,076  | 10,202                         |  |
| 09/11/2023 | 28,265                | 54,137                | 61,273                         | 20,497                | 35,069                       | 20,533                | 12,662 | 26,603                         |  |
| 09/12/2023 | 35,726                | 61,355                | 87,332                         | 26,138                | 41,517                       | 40,165                | 19,761 | 22,458                         |  |
| 09/13/2023 | 34,405                | 59,717                | 67,672                         | 25,189                | 37,487                       | 14,843                | 22,508 | 21,820                         |  |
| 09/14/2023 | 36,034                | 66,876                | 83,716                         | 27,666                | 41,922                       | 24,978                | 19,441 | 31,216                         |  |
| 09/15/2023 | 32,846                | 63,736                | 61,529                         | 20,876                | 39,491                       | 28,987                | 13,322 | 22,381                         |  |
| 09/16/2023 | 27,645                | 55,895                | 63,628                         | 15,481                | 38,672                       | 30,113                | 15,153 | 18,863                         |  |
| 09/17/2023 | 24,144                | 40,796                | 42,338                         | 16,739                | 37,332                       | 23,297                | 8,431  | 14,149                         |  |
| 09/18/2023 | 25,446                | 43,872                | 58,439                         | 22,750                | 33,639                       | 19,580                | 12,073 | 25,375                         |  |
| 09/19/2023 | 42,243                | 67,001                | 105,287                        | 38,672                | 40,817                       | 48,428                | 23,828 | 27,079                         |  |
| 09/20/2023 | 42,909                | 73,881                | 70,336                         | 41,923                | 45,279                       | 17,378                | 27,292 | 20,837                         |  |
| 09/21/2023 | 41,791                | 70,931                | 96,214                         | 36,642                | 41,499                       | 28,704                | 22,338 | 35,872                         |  |
| 09/22/2023 | 35,010                | 63,630                | 70,210                         | 30,589                | 40,240                       | 33,080                | 15,200 | 25,539                         |  |
| 09/23/2023 | 17,833                | 33,745                | 42,307                         | 9,030                 | 28,894                       | 20,025                | 10,073 | 12,550                         |  |
| 09/24/2023 | 13,679                | 23,793                | 21,961                         | 7,175                 | 23,814                       | 12,084                | 4,380  | 7,341                          |  |
| 09/25/2023 | 20,462                | 37,276                | 41,380                         | 11,922                | 24,431                       | 13,857                | 8,540  | 17,959                         |  |
| 09/26/2023 | 28,702                | 48,965                | 70,131                         | 19,405                | 33,222                       | 32,352                | 15,868 | 18,033                         |  |
| 09/27/2023 | 38,089                | 65,205                | 58,687                         | 26,555                | 41,633                       | 15,314                | 22,779 | 19,174                         |  |
| 09/28/2023 | 33,558                | 59,877                | 77,451                         | 24,159                | 42,290                       | 23,107                | 17,983 | 28,878                         |  |
| 09/29/2023 | 20,055                | 34,789                | 40,144                         | 13,113                |                              | 18,923                | 9,918  | 14,602                         |  |
|            |                       |                       |                                |                       | 36,904                       | 13,575                | 11,485 | 15,602                         |  |
| 09/30/2023 | 28,760                | 51,423                | 53,849                         | 14,901                | 30,904                       | 13,373                | 11,400 | 13,002                         |  |

Pedestrian Counts by Location Group by Date cont.

|            | Grand                                 | Pershing     |
|------------|---------------------------------------|--------------|
|            | Central                               | Square Plaza |
|            | Terminal                              | West         |
| 08/28/2023 | 22,669                                | 40,853       |
| 08/29/2023 | 24,437                                | 61,019       |
| 08/30/2023 | 22,949                                | 41,080       |
| 08/31/2023 | 23,498                                | 57,401       |
| 09/01/2023 | 21,286                                | 44,054       |
| 09/02/2023 | 24,864                                | 50,128       |
| 09/03/2023 | 23,118                                | 18,693       |
| 09/04/2023 | 18,873                                | 27,549       |
| 09/05/2023 | 21,537                                | 53,782       |
| 09/06/2023 | 24,102                                | 40,821       |
| 09/07/2023 | 24,757                                | 56,830       |
| 09/08/2023 | 23,397                                | 40,535       |
| 09/09/2023 | 21,577                                | 49,624       |
| 09/10/2023 | 18,228                                | 14,591       |
| 09/11/2023 | 20,716                                | 41,856       |
| 09/12/2023 | 24,676                                | 65,019       |
| 09/13/2023 | 27,877                                | 43,474       |
| 09/14/2023 | 26,253                                | 63,836       |
| 09/15/2023 | 24,236                                | 46,040       |
| 09/16/2023 | 20,463                                | 49,573       |
| 09/17/2023 | 21,293                                | 20,239       |
| 09/17/2023 | 23,379                                | 39,922       |
|            | 25,507                                | 78,382       |
| 09/19/2023 | 27,845                                | 41,569       |
| 09/20/2023 | 28,419                                | 73,365       |
| 09/21/2023 | 21,762                                | 52,534       |
| 09/22/2023 | · · · · · · · · · · · · · · · · · · · | 32,960       |
| 09/23/2023 | 18,487                                |              |
| 09/24/2023 | 11,728                                | 10,496       |
| 09/25/2023 | 17,814                                | 28,267       |
| 09/26/2023 | 21,535                                | 52,208       |
| 09/27/2023 | 26,627                                | 34,674       |
| 09/28/2023 | 24,358                                | 59,051       |
| 09/29/2023 | 15,024                                | 30,043       |
| 09/30/2023 | 16,691                                | 41,759       |
| 10/01/2023 | 16,866                                | 10,654       |