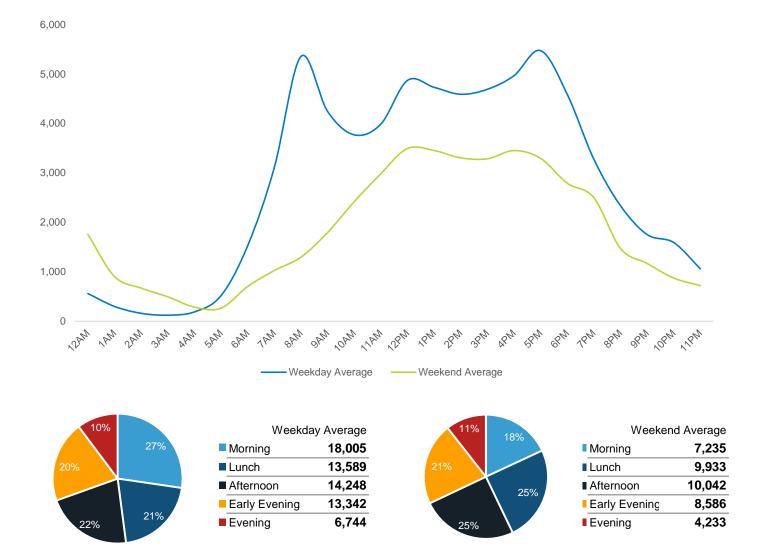

#### **Total Pedestrian Counts**

<sup>\*</sup>Throughout this report, month-on-month trends are calculated using daily averages