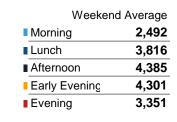

| Weekend Average |        |  |  |  |  |  |  |
|-----------------|--------|--|--|--|--|--|--|
| Morning         | 5,579  |  |  |  |  |  |  |
| Lunch           | 11,254 |  |  |  |  |  |  |
| Afternoon       | 11,880 |  |  |  |  |  |  |
| Early Evening   | 11,054 |  |  |  |  |  |  |
| Evening         | 6,542  |  |  |  |  |  |  |