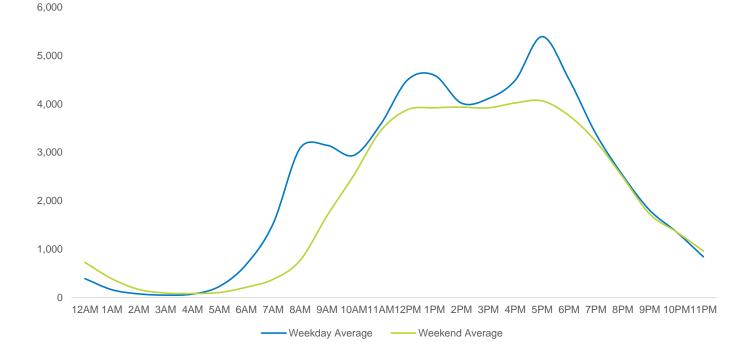

#### **Total Pedestrian Counts**

<sup>\*</sup>Throughout this report, month-on-month trends are calculated using daily averages