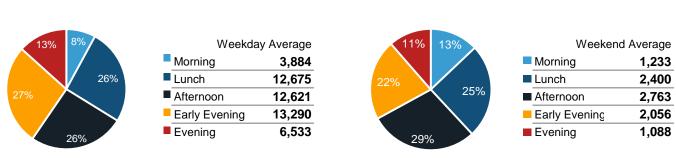

| Weekend Average |        |  |  |  |  |  |  |
|-----------------|--------|--|--|--|--|--|--|
| Morning         | 5,579  |  |  |  |  |  |  |
| Lunch           | 11,254 |  |  |  |  |  |  |
| Afternoon       | 11,880 |  |  |  |  |  |  |
| Early Evening   | 11,054 |  |  |  |  |  |  |
| Evening         | 6,542  |  |  |  |  |  |  |