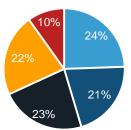

Location started April 2021

| Weekda        | y Average |
|---------------|-----------|
| Morning       | 11,654    |
| Lunch         | 9,998     |
| Afternoon     | 10,859    |
| Early Evening | 10,491    |
| Evening       | 4,701     |