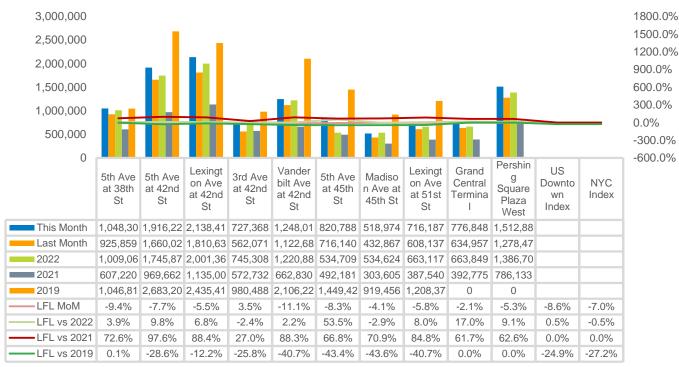

#### **Total Pedestrian Counts**

<sup>\*</sup>Throughout this report, month-on-month trends are calculated using daily averages