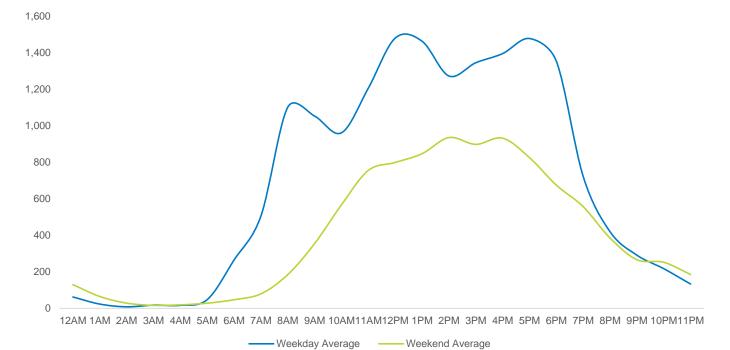

#### **Total Pedestrian Counts**

<sup>\*</sup>Throughout this report, month-on-month trends are calculated using daily averages