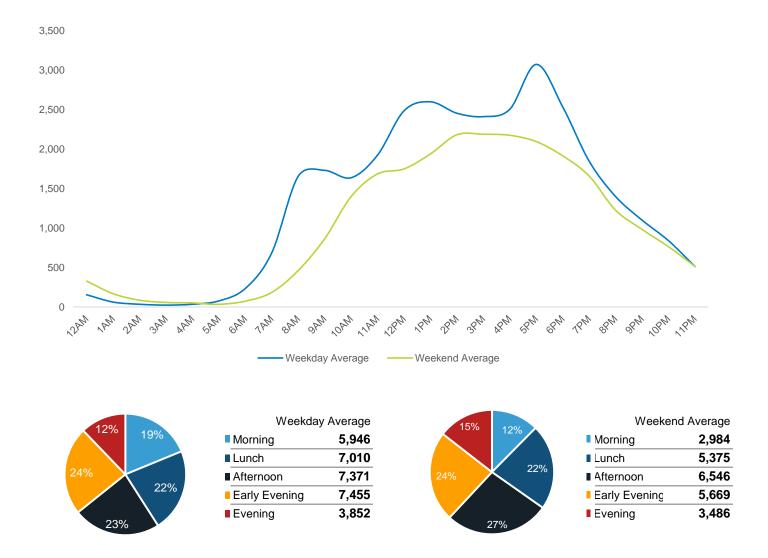

| Weekend Average |        |  |  |  |  |  |  |
|-----------------|--------|--|--|--|--|--|--|
| Morning         | 5,579  |  |  |  |  |  |  |
| Lunch           | 11,254 |  |  |  |  |  |  |
| Afternoon       | 11,880 |  |  |  |  |  |  |
| Early Evening   | 11,054 |  |  |  |  |  |  |
| Evening         | 6,542  |  |  |  |  |  |  |

| Weeken        | d Average |
|---------------|-----------|
| Morning       | 2,425     |
| Lunch         | 2,741     |
| ■ Afternoon   | 2,760     |
| Early Evening | 2,541     |
| Evening       | 1,925     |

Location started April 2021

| Weekda        | y Average |
|---------------|-----------|
| Morning       | 11,654    |
| Lunch         | 9,998     |
| Afternoon     | 10,859    |
| Early Evening | 10,491    |
| Evening       | 4,701     |

| Weekend       | l Average |
|---------------|-----------|
| Morning       | 4,900     |
| Lunch         | 7,275     |
| Afternoon     | 7,715     |
| Early Evening | 6,386     |
| Evening       | 1,697     |
|               |           |