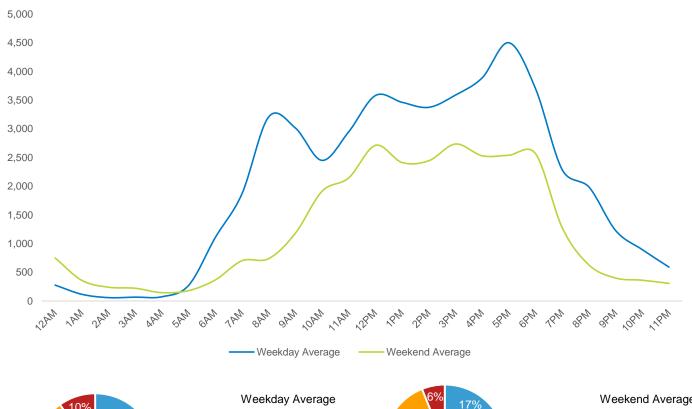

#### **Total Pedestrian Counts**

<sup>\*</sup>Throughout this report, month-on-month trends are calculated using daily averages