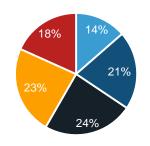

#### **Average Pedestrian Counts by Weekday**

<sup>\*</sup>Counts for Grand Central Terminal are only for the entrance to Grand Central Terminal corner of Vanderbilt Ave and 42nd St.

|                         | Monday | Tuesday | Wednesday | Thursday | Friday | Saturday | Sunday |
|-------------------------|--------|---------|-----------|----------|--------|----------|--------|
| September Daily Average | 25,238 | 34,281  | 35,740    | 35,473   | 29,364 | 26,418   | 23,147 |
| August Daily Average    | 30,678 | 37,298  | 36,945    | 33,268   | 32,711 | 30,578   | 29,988 |
| MoM% Change             | -17.7% | -8.1%   | -3.3%     | 6.6%     | -10.2% | -13.6%   | -22.8% |
| 2022 Daily Average      | 25,894 | 29,483  | 33,546    | 32,470   | 31,519 | 27,489   | 21,412 |
| % v 2022 Change         | -2.5%  | 16.3%   | 6.5%      | 9.2%     | -6.8%  | -3.9%    | 8.1%   |
| 2021 Daily Average      | 16,475 | 18,958  | 16,485    | 18,028   | 21,083 | 16,851   | 13,563 |
| % v 2021 Change         | 53.2%  | 80.8%   | 116.8%    | 96.8%    | 39.3%  | 56.8%    | 70.7%  |
| 2019 Daily Average      | 24,048 | 36,288  | 33,975    | 35,111   | 34,986 | 23,356   | 21,600 |
| % v 2019 Change         | 5.0%   | -5.5%   | 5.2%      | 1.0%     | -16.1% | 13.1%    | 7.2%   |

|                         | Monday | Tuesday | Wednesday | Thursday | Friday | Saturday | Sunday |
|-------------------------|--------|---------|-----------|----------|--------|----------|--------|
| September Daily Average | 20,690 | 23,538  | 25,880    | 25,457   | 21,141 | 20,416   | 18,247 |
| August Daily Average    | 21,337 | 24,111  | 25,728    | 23,976   | 23,361 | 22,128   | 18,099 |
| MoM% Change             | -3.0%  | -2.4%   | 0.6%      | 6.2%     | -9.5%  | -7.7%    | 0.8%   |
| 2022 Daily Average      | 17,042 | 19,463  | 22,198    | 21,941   | 19,397 | 18,079   | 14,650 |
| % v 2022 Change         | 21.4%  | 20.9%   | 16.6%     | 16.0%    | 9.0%   | 12.9%    | 24.6%  |
| 2021 Daily Average      | 11,094 | 12,788  | 11,823    | 11,520   | 11,566 | 11,306   | 8,458  |
| % v 2021 Change         | 86.5%  | 84.1%   | 118.9%    | 121.0%   | 82.8%  | 80.6%    | 115.7% |