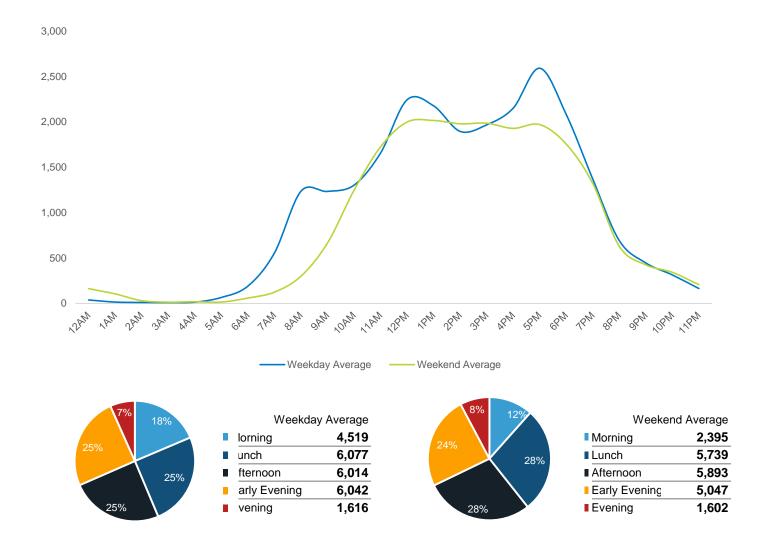

#### **Total Pedestrian Counts**

<sup>\*</sup>Throughout this report, month-on-month trends are calculated using daily averages