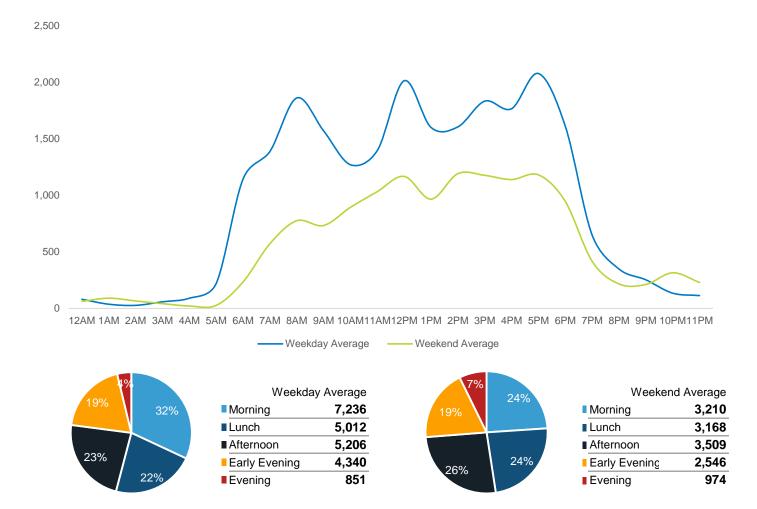

Location started April 2021

| Weekda        | y Average |
|---------------|-----------|
| Morning       | 11,654    |
| Lunch         | 9,998     |
| Afternoon     | 10,859    |
| Early Evening | 10,491    |
| Evening       | 4,701     |

| Weekend       | l Average |
|---------------|-----------|
| Morning       | 4,900     |
| Lunch         | 7,275     |
| Afternoon     | 7,715     |
| Early Evening | 6,386     |
| Evening       | 1,697     |
|               |           |