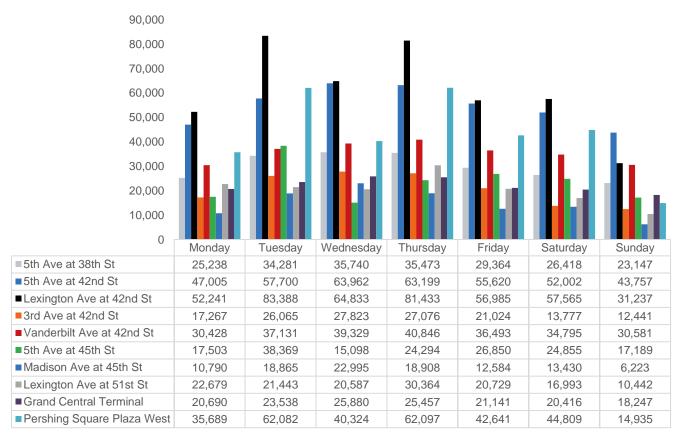

#### **Average Pedestrian Counts by Weekday**

<sup>\*</sup>Counts for Grand Central Terminal are only for the entrance to Grand Central Terminal corner of Vanderbilt Ave and 42nd St.

|                         | Monday | Tuesday | Wednesday | Thursday | Friday | Saturday | Sunday |
|-------------------------|--------|---------|-----------|----------|--------|----------|--------|
| September Daily Average | 25,238 | 34,281  | 35,740    | 35,473   | 29,364 | 26,418   | 23,147 |
| August Daily Average    | 30,678 | 37,298  | 36,945    | 33,268   | 32,711 | 30,578   | 29,988 |
| MoM% Change             | -17.7% | -8.1%   | -3.3%     | 6.6%     | -10.2% | -13.6%   | -22.8% |
| 2022 Daily Average      | 25,894 | 29,483  | 33,546    | 32,470   | 31,519 | 27,489   | 21,412 |
| % v 2022 Change         | -2.5%  | 16.3%   | 6.5%      | 9.2%     | -6.8%  | -3.9%    | 8.1%   |
| 2021 Daily Average      | 16,475 | 18,958  | 16,485    | 18,028   | 21,083 | 16,851   | 13,563 |
| % v 2021 Change         | 53.2%  | 80.8%   | 116.8%    | 96.8%    | 39.3%  | 56.8%    | 70.7%  |
| 2019 Daily Average      | 24,048 | 36,288  | 33,975    | 35,111   | 34,986 | 23,356   | 21,600 |
| % v 2019 Change         | 5.0%   | -5.5%   | 5.2%      | 1.0%     | -16.1% | 13.1%    | 7.2%   |