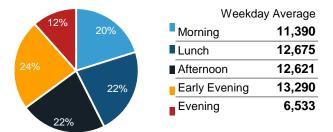

#### **Total Pedestrian Counts**

<sup>\*</sup>Throughout this report, month-on-month trends are calculated using daily averages