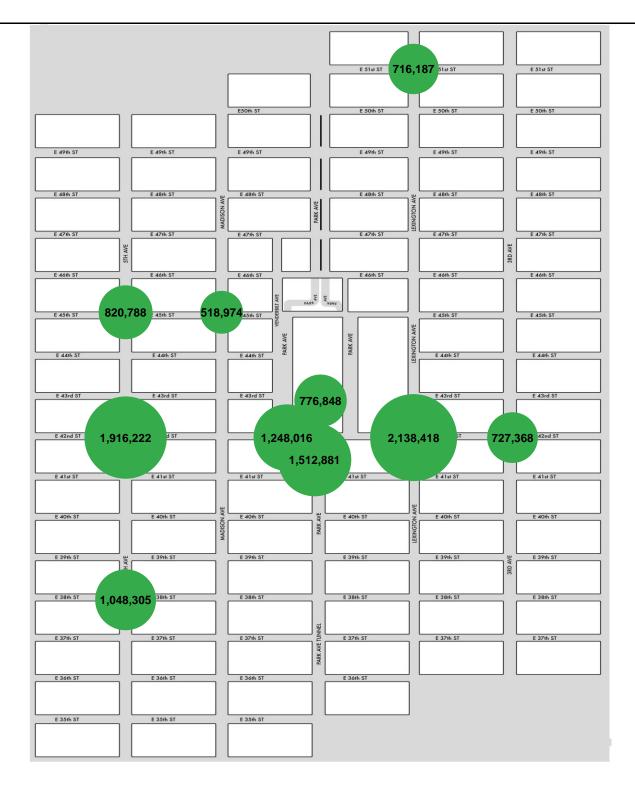

# September 2023. 28 Aug 2023 - 01 Oct 2023

# Pedestrian Report Grand Central Partnership

Map





#### **Total Pedestrian Counts**



<sup>\*</sup>Throughout this report, month-on-month trends are calculated using daily averages

#### **Average Pedestrian Counts by Weekday**



<sup>\*</sup>Counts for Grand Central Terminal are only for the entrance to Grand Central Terminal corner of Vanderbilt Ave and 42nd St.



|                         | Monday | Tuesday | Wednesday | Thursday | Friday | Saturday | Sunday |
|-------------------------|--------|---------|-----------|----------|--------|----------|--------|
| September Daily Average | 25,238 | 34,281  | 35,740    | 35,473   | 29,364 | 26,418   | 23,147 |
| August Daily Average    | 30,678 | 37,298  | 36,945    | 33,268   | 32,711 | 30,578   | 29,988 |
| MoM% Change             | -17.7% | -8.1%   | -3.3%     | 6.6%     | -10.2% |