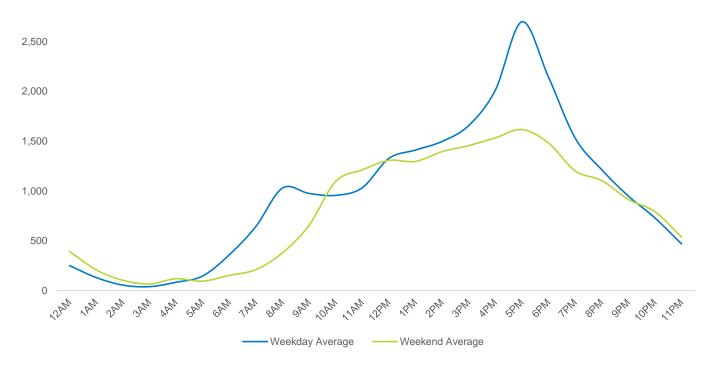

--|--------|---------|-----------|----------|--------|----------|--------|
| September Daily Average | 20,690 | 23,538  | 25,880    | 25,457   | 21,141 | 20,416   | 18,247 |
| August Daily Average    | 21,337 | 24,111  | 25,728    | 23,976   | 23,361 | 22,128   | 18,099 |
| MoM% Change             | -3.0%  | -2.4%   | 0.6%      | 6.2%     | -9.5%  | -7.7%    | 0.8%   |
| 2022 Daily Average      | 17,042 | 19,463  | 22,198    | 21,941   | 19,397 | 18,079   | 14,650 |
| % v 2022 Change         | 21.4%  | 20.9%   | 16.6%     | 16.0%    | 9.0%   | 12.9%    | 24.6%  |
| 2021 Daily Average      | 11,094 | 12,788  | 11,823    | 11,520   | 11,566 | 11,306   | 8,458  |
| % v 2021 Change         | 86.5%  | 84.1%   | 118.9%    | 121.0%   | 82.8%  | 80.6%    | 115.7% |

Location started April 2021















## **Pershing Square Plaza West**

| September Daily Average | Monday<br><b>35,689</b> | Tuesday<br><b>62,082</b> | Wednesday<br><b>40,324</b> | Thursday<br><b>62,097</b> | Friday<br><b>42,641</b> | Saturday<br><b>44,809</b> | Sunday<br><b>14,935</b> |
|-------------------------|-------------------------|--------------------------|----------------------------|---------------------------|-------------------------|---------------------------|-------------------------|
| August Daily Average    | 40,709                  | 62,948                   | 44,945                     | 56,824                    | 43,976                  | 51,420                    | 18,796                  |
| MoM% Change             | -12.3%                  | -1.4%                    | -10.3%