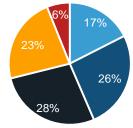

| Weekend       | l Average |
|---------------|-----------|
| Morning       | 4,900     |
| Lunch         | 7,275     |
| Afternoon     | 7,715     |
| Early Evening | 6,386     |
| Evening       | 1,697     |
|               |           |