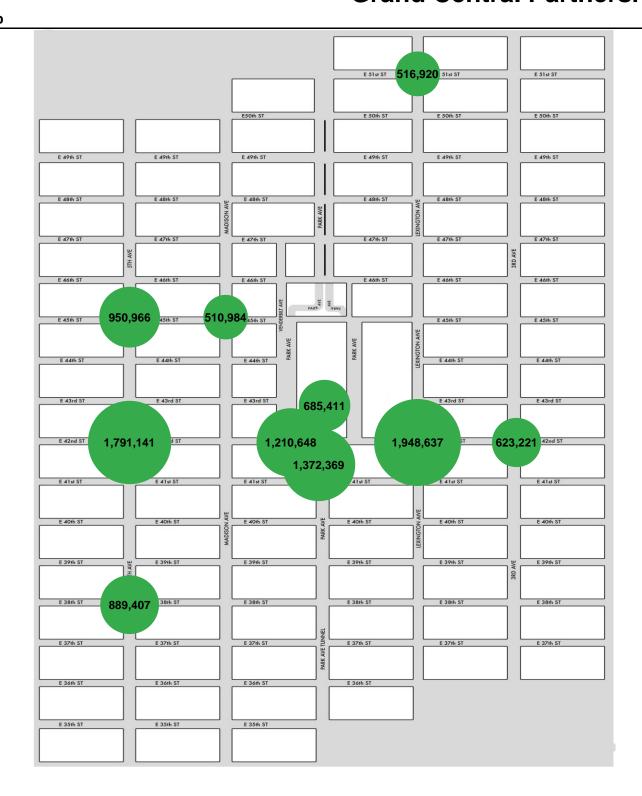

#### Map

<sup>\*</sup>Throughout this report, month-on-month trends are calculated using daily averages