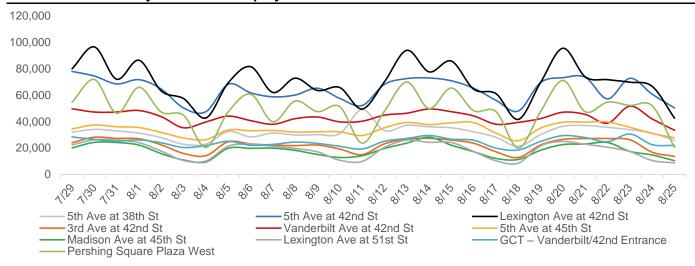

#### **Pedestrian Counts by Location Group by Date**

#### **Pedestrian Counts by Location Group by Date**

|            | 5th Ave at<br>38th St | 5th Ave at<br>42nd St | Lexington<br>Ave at 42nd<br>St | 3rd Ave at<br>42nd St | Vanderbilt Ave<br>at 42nd St | 5th Ave at<br>45th St | Madison<br>Ave at 45th<br>St | Lexington<br>Ave at 51st<br>St |  |
|------------|-----------------------|-----------------------|--------------------------------|-----------------------|------------------------------|-----------------------|------------------------------|--------------------------------|--|
| 07/29/2024 | 31,907                | 78,029                | 80,018                         | 23,973                | 49,746                       | 34,449                | 20,044                       | 22,300                         |  |
| 07/30/2024 | 34,118                | 74,528                | 96,587                         | 28,160                | 47,236                       | 37,426                | 24,258                       | 26,232                         |  |
| 07/31/2024 | 32,929                | 68,536                | 72,110                         | 27,274                | 47,245                       | 36,097                | 24,192                       | 25,977                         |  |
| 08/01/2024 | 31,259                | 71,783                | 86,482                         | 26,987                | 48,398                       | 35,479                | 22,179                       | 24,030                         |  |
| 08/02/2024 | 27,844                | 64,614                | 63,162                         | 22,364                | 43,700                       | 31,810                | 15,695                       | 17,615                         |  |
| 08/03/2024 | 22,793                | 50,297                | 57,421                         | 15,858                | 35,290                       | 27,542                | 10,898                       | 10,461                         |  |
| 08/04/2024 | 22,967                | 47,542                | 42,762                         | 14,172                | 39,729                       | 26,383                | 9,495                        | 10,172                         |  |
| 08/05/2024 | 32,503                | 68,285                | 69,406                         | 24,674                | 44,143                       | 33,661                | 19,804                       | 21,356                         |  |
| 08/06/2024 | 28,439                | 61,812                | 81,613                         | 23,071                | 40,761                       | 33,072                | 19,759                       | 22,959                         |  |
| 08/07/2024 | 31,312                | 58,775                | 62,081                         | 22,171                | 37,978                       | 33,302                | 19,844                       | 21,292                         |  |
| 08/08/2024 | 29,857                | 60,134                | 72,922                         | 21,795                | 42,228                       | 32,080                | 18,188                       | 19,657                         |  |
| 08/09/2024 | 30,105                | 65,294                | 63,565                         | 22,215                | 43,471                       | 32,226                | 15,072                       | 17,064                         |  |
| 08/10/2024 | 30,860                | 57,531                | 65,800                         | 19,191                | 39,792                       | 32,244                | 12,809                       | 10,688                         |  |
| 08/11/2024 | 49,133                | 52,228                | 49,568                         | 14,936                | 40,285                       | 29,423                | 14,140                       | 9,836                          |  |
| 08/12/2024 | 33,148                | 68,222                | 70,193                         | 23,195                | 44,896                       | 35,368                | 19,654                       | 20,475                         |  |
| 08/13/2024 | 37,223                | 72,576                | 93,996                         | 26,714                | 46,354                       | 39,336                | 23,691                       | 25,946                         |  |
| 08/14/2024 | 35,988                | 73,062                | 77,675                         | 27,289                | 49,554                       | 37,703                | 28,140                       | 24,294                         |  |
| 08/15/2024 | 35,307                | 70,895                | 85,844                         | 26,004                | 47,490                       | 39,069                | 22,089                       | 24,105                         |  |
| 08/16/2024 | 32,265                | 65,300                | 64,523                         | 23,556                | 44,255                       | 39,215                | 17,172                       | 17,315                         |  |
| 08/17/2024 | 28,109                | 56,099                | 61,136                         | 17,110                | 38,005                       | 31,265                | 12,033                       | 10,292                         |  |
| 08/18/2024 | 21,284                | 48,014                | 41,673                         | 12,745                | 39,426                       | 25,451                | 11,301                       | 8,495                          |  |
| 08/19/2024 | 30,149                | 69,663                | 69,765                         | 22,339                | 42,265                       | 35,148                | 18,314                       | 21,629                         |  |
| 08/20/2024 | 36,425                | 73,282                | 95,586                         | 26,542                | 47,100                       | 39,485                | 22,569                       | 24,954                         |  |
| 08/21/2024 | 37,034                | 73,547                | 73,880                         | 27,138                | 45,412                       | 39,575                | 23,035                       | 22,811                         |  |
| 08/22/2024 | 35,658                | 57,248                | 71,779                         | 27,139                | 38,811                       | 39,742                | 24,110                       | 20,563                         |  |
| 08/23/2024 | 33,840                | 72,797                | 69,838                         | 26,220                | 51,698                       | 35,671                | 17,443                       | 17,244                         |  |
| 08/24/2024 | 31,278                | 60,697                | 66,662                         | 16,766                | 41,981                       | 31,041                | 14,700                       | 10,486                         |  |
| 08/25/2024 | 25,673                | 50,351                | 42,590                         | 13,623                | 33,399                       | 27,703                | 10,356                       | 8,672                          |  |

### Pedestrian Counts by Location Group by Date cont.

|            | GCT –<br>Vanderbilt/4<br>2nd<br>Entrance | Pershing<br>Square Plaza<br>West |
|------------|------------------------------------------|----------------------------------|
| 07/29/2024 | 28,442                                   | 54,673                           |
| 07/30/2024 | 26,486                                   | 71,924                           |
| 07/31/2024 | 25,226                                   | 46,341                           |
| 08/01/2024 | 26,104                                   | 65,947                           |
| 08/02/2024 | 23,924                                   | 47,245                           |
| 08/03/2024 | 20,360                                   | 44,724                           |
| 08/04/2024 | 21,805                                   | 20,462                           |
| 08/05/2024 | 25,105                                   | 47,422                           |
| 08/06/2024 | 22,061                                   | 60,780                           |
| 08/07/2024 | 22,721                                   | 39,894                           |
| 08/08/2024 | 24,457                                   | 55,604                           |
| 08/09/2024 | 23,445                                   | 47,561                           |
| 08/10/2024 | 21,264                                   | 51,261                           |
| 08/11/2024 | 19,259                                   | 23,705                           |
| 08/12/2024 | 25,110                                   | 47,965                           |
| 08/13/2024 | 27,240                                   | 69,987                           |
| 08/14/2024 | 29,468                                   | 49,895                           |
| 08/15/2024 | 26,660                                   | 65,452                           |
| 08/16/2024 | 25,839                                   | 48,274                           |
| 08/17/2024 | 19,883                                   | 47,620                           |
| 08/18/2024 | 18,494                                   | 19,935                           |
| 08/19/2024 | 24,977                                   | 47,760                           |
| 08/20/2024 | 29,395                                   | 71,169                           |
| 08/21/2024 | 27,872                                   | 47,469                           |
| 08/22/2024 | 24,748                                   | 54,737                           |
| 08/23/2024 | 30,608                                   | 52,257                           |
| 08/24/2024 | 22,504                                   | 51,929                           |
| 08/25/2024 | 21,954                                   | 20,377                           |
|            |                                          |                                  |
|            |                                          |                                  |
|            |                                          |                                  |
|            |                                          |                                  |
|            |                                          |                                  |
|            |                                          |                                  |