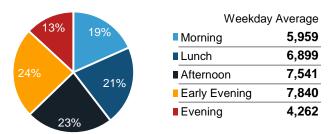

| Weekend Average |        |  |  |  |  |  |
|-----------------|--------|--|--|--|--|--|
| Morning         | 6,463  |  |  |  |  |  |
| Lunch           | 12,087 |  |  |  |  |  |
| Afternoon       | 11,642 |  |  |  |  |  |
| Early Evening   | 12,146 |  |  |  |  |  |
| Evening         | 8,707  |  |  |  |  |  |
|                 |        |  |  |  |  |  |