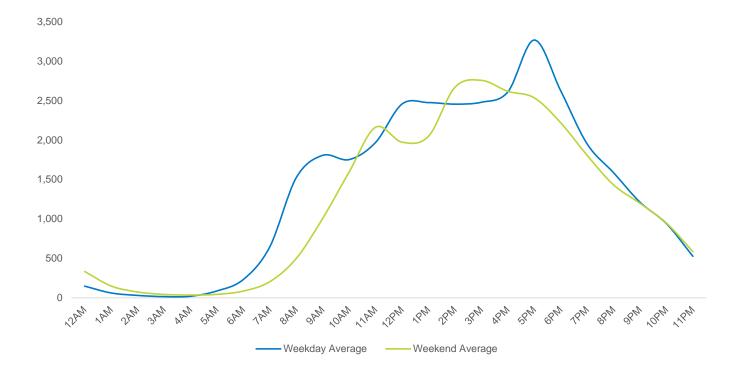

| Weekend Average |        |  |  |  |  |  |
|-----------------|--------|--|--|--|--|--|
| Morning         | 6,463  |  |  |  |  |  |
| Lunch           | 12,087 |  |  |  |  |  |
| Afternoon       | 11,642 |  |  |  |  |  |
| Early Evening   | 12,146 |  |  |  |  |  |
| Evening         | 8,707  |  |  |  |  |  |
|                 |        |  |  |  |  |  |

Location started April 2021

|           | Weekend | l Average |
|-----------|---------|-----------|
| Morning   | g       | 2,452     |
| Lunch     |         | 4,086     |
| ■ Afterno | on      | 4,448     |
| Early E   | vening  | 4,540     |
| Evenin    | g       | 3,738     |
|           |         |           |