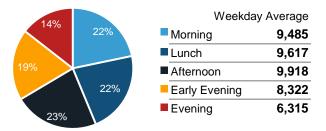

#### **Average Pedestrian Counts by Weekday**

<sup>\*</sup>Counts for Grand Central Terminal are only for the entrance to Grand Central Terminal corner of Vanderbilt Ave and 42nd St.

|                      | Monday | Tuesday | Wednesday | Thursday | Friday | Saturday | Sunday |
|----------------------|--------|---------|-----------|----------|--------|----------|--------|
| August Daily Average | 31,927 | 34,051  | 34,316    | 33,020   | 31,014 | 28,260   | 29,764 |
| July Daily Average   | 30,918 | 32,718  | 32,286    | 31,193   | 30,691 | 28,326   | 22,848 |
| MoM% Change          | 3.3%   | 4.1%    | 6.3%      | 5.9%     | 1.1%   | -0.2%    | 30.3%  |
| 2023 Daily Average   | 30,678 | 37,298  | 36,945    | 33,268   | 32,711 | 30,578   | 29,988 |
| % v 2023 Change      | 4.1%   | -8.7%   | -7.1%     | -0.7%    | -5.2%  | -7.6%    | -0.7%  |
| 2022 Daily Average   | 29,393 | 32,546  | 33,203    | 32,482   | 31,182 | 27,904   | 25,200 |
| % v 2022 Change      | 8.6%   | 4.6%    | 3.4%      | 1.7%     | -0.5%  | 1.3%     | 18.1%  |
| 2019 Daily Average   | 33,796 | 35,793  | 30,239    | 35,059   | 34,372 | 22,309   | 21,179 |
| % v 2019 Change      | -5.5%  | -4.9%   | 13.5%     | -5.8%    | -9.8%  | 26.7%    | 40.5%  |