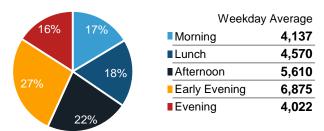

|----------------------|--------|---------|-----------|----------|--------|----------|--------|
| August Daily Average | 25,909 | 26,296  | 26,322    | 25,492   | 25,954 | 21,003   | 20,378 |
| July Daily Average   | 24,784 | 27,585  | 24,547    | 25,914   | 23,435 | 19,858   | 18,851 |
| MoM% Change          | 4.5%   | -4.7%   | 7.2%      | -1.6%    | 10.7%  | 5.8%     | 8.1%   |
| 2023 Daily Average   | 21,337 | 24,111  | 25,728    | 23,976   | 23,361 | 22,128   | 18,099 |
| % v 2023 Change      | 21.4%  | 9.1%    | 2.3%      | 6.3%     | 11.1%  | -5.1%    | 12.6%  |
| 2022 Daily Average   | 19,349 | 20,210  | 22,048    | 20,802   | 17,968 | 15,955   | 14,471 |
| % v 2022 Change      | 33.9%  | 30.1%   | 19.4%     | 22.6%    | 44.4%  | 31.6%    | 40.8%  |

Location started April 2021







|           | Weekend | l Average |
|-----------|---------|-----------|
| Morning   | g       | 2,452     |
| Lunch     |         | 4,086     |
| ■ Afterno | on      | 4,448     |
| Early E   | vening  | 4,540     |
| Evenin    | g       | 3,738     |
|           |         |           |



#### **Pershing Square Plaza West**

|                      | Monday | Tuesday | Wednesday | Thursday | Friday | Saturday | Sunday |
|----------------------|--------|---------|-----------|----------|--------|----------|--------|
| August Daily Average | 49,455 | 68,465  | 45,900    | 60,435   | 48,834 | 48,884   | 21,120 |
| July Daily Average   | 45,316 | 64,019  | 44,097    | 59,784   | 46,671 | 46,742   | 18,339 |
| MoM% Change          | 9.1%   | 6.9%    | 4.1%      | 1.1%     | 4.6%   | 4.6%