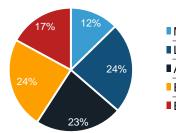

#### **Average Pedestrian Counts by Weekday**

<sup>\*</sup>Counts for Grand Central Terminal are only for the entrance to Grand Central Terminal corner of Vanderbilt Ave and 42nd St.

|                      | Monday | Tuesday | Wednesday | Thursday | Friday | Saturday | Sunday |
|----------------------|--------|---------|-----------|----------|--------|----------|--------|
| August Daily Average | 31,927 | 34,051  | 34,316    | 33,020   | 31,014 | 28,260   | 29,764 |
| July Daily Average   | 30,918 | 32,718  | 32,286    | 31,193   | 30,691 | 28,326   | 22,848 |
| MoM% Change          | 3.3%   | 4.1%    | 6.3%      | 5.9%     | 1.1%   | -0.2%    | 30.3%  |
| 2023 Daily Average   | 30,678 | 37,298  | 36,945    | 33,268   | 32,711 | 30,578   | 29,988 |
| % v 2023 Change      | 4.1%   | -8.7%   | -7.1%     | -0.7%    | -5.2%  | -7.6%    | -0.7%  |
| 2022 Daily Average   | 29,393 | 32,546  | 33,203    | 32,482   | 31,182 | 27,904   | 25,200 |
| % v 2022 Change      | 8.6%   | 4.6%    | 3.4%      | 1.7%     | -0.5%  | 1.3%     | 18.1%  |
| 2019 Daily Average   | 33,796 | 35,793  | 30,239    | 35,059   | 34,372 | 22,309   | 21,179 |
| % v 2019 Change      | -5.5%  | -4.9%   | 13.5%     | -5.8%    | -9.8%  | 26.7%    | 40.5%  |

| Weekend Average |        |  |  |  |  |  |
|-----------------|--------|--|--|--|--|--|
| Morning         | 6,463  |  |  |  |  |  |
| Lunch           | 12,087 |  |  |  |  |  |
| Afternoon       | 11,642 |  |  |  |  |  |
| Early Evening   | 12,146 |  |  |  |  |  |
| Evening         | 8,707  |  |  |  |  |  |
|                 |        |  |  |  |  |  |