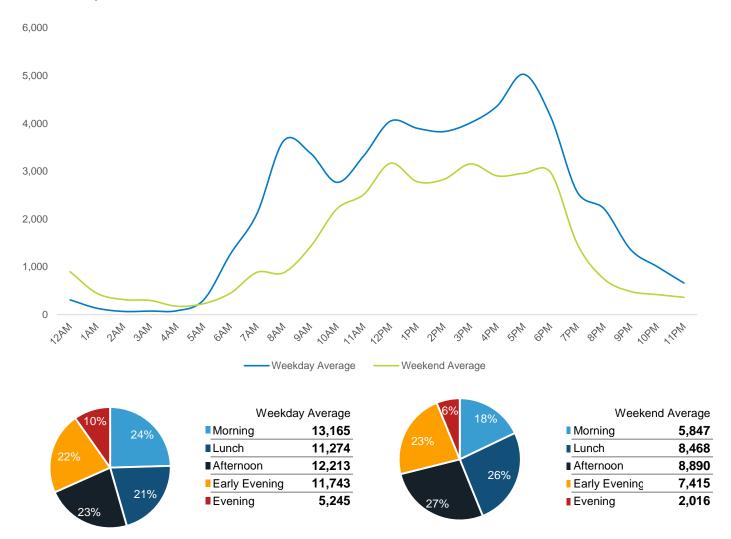

| Weekend Average |        |  |  |  |  |  |
|-----------------|--------|--|--|--|--|--|
| Morning         | 6,463  |  |  |  |  |  |
| Lunch           | 12,087 |  |  |  |  |  |
| Afternoon       | 11,642 |  |  |  |  |  |
| Early Evening   | 12,146 |  |  |  |  |  |
| Evening         | 8,707  |  |  |  |  |  |
|                 |        |  |  |  |  |  |

Location started April 2021

|           | Weekend | l Average |
|-----------|---------|-----------|
| Morning   | g       | 2,452     |
| Lunch     |         | 4,086     |
| ■ Afterno | on      | 4,448     |
| Early E   | vening  | 4,540     |
| Evenin    | g       | 3,738     |
|           |         |           |