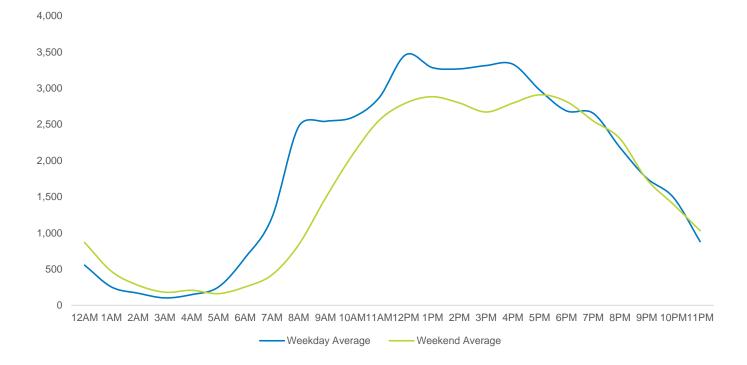

| 45,781 | 38,767   | 38,210 |
| July Daily Average   | 45,544 | 44,850  | 44,262    | 47,933   | 43,326 | 37,942   | 36,230 |
| MoM% Change          | -0.6%  | 1.1%    | 1.8%      | -7.7%    | 5.7%   | 2.2%     | 5.5%   |
| 2023 Daily Average   | 37,264 | 41,726  | 44,075    | 41,574   | 41,182 | 40,783   | 34,069 |
| % v 2023 Change      | 21.5%  | 8.7%    | 2.2%      | 6.4%     | 11.2%  | -4.9%    | 12.2%  |
| 2022 Daily Average   | 34,103 | 33,175  | 37,564    | 35,679   | 35,590 | 36,576   | 29,360 |
| % v 2022 Change      | 32.7%  | 36.7%   | 19.9%     | 24.0%    | 28.6%  | 6.0%     | 30.1%  |
| 2019 Daily Average   | 62,484 | 63,225  | 62,099    | 66,096   | 63,850 | 56,561   | 45,648 |
| % v 2019 Change      | -27.6% | -28.3%  | -27.5%    | -33.1%   | -28.3% | -31.5%   | -16.3% |









|                      | Monday | Tuesday | Wednesday | Thursday | Friday | Saturday | Sunday |
|----------------------|--------|---------|-----------|----------|--------|----------|--------|
| August Daily Average | 34,657 | 37,330  | 36,669    | 36,593   | 34,731 | 30,523   | 27,240 |
| July Daily Average   | 32,609 | 35,411  | 35,909    | 34,255   | 32,619 | 29,687   | 25,197 |
| MoM% Change          | 6.3%   | 5.4%    | 2.1%      | 6.8%     | 6.5%   | 2.8%     | 8.1%   |
| 2023 Daily Average   | 19,956 | 38,868  | 15,338    | 24,323   | 27,695 | 31,218   | 21,639 |
| % v 2023 Change      | 73.7%  | -4.0%   | 139.1%    | 50.4%    | 25.4%  | -2.2%    | 25.9%  |
| 2022 Daily Average   | 16,511 | 17,939  | 14,327    | 15,839   | 16,041 | 13,582   | 18,530 |
| % v 2022 Change      |