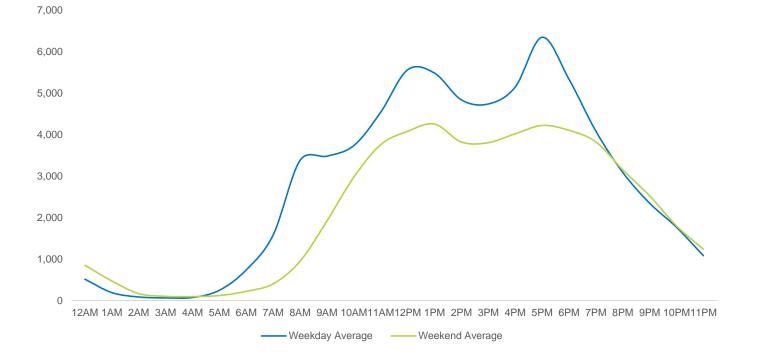

#### Map

<sup>\*</sup>Throughout this report, month-on-month trends are calculated using daily averages