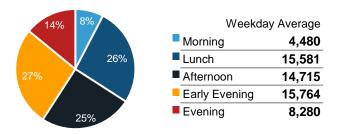

#### Map

<sup>\*</sup>Throughout this report, month-on-month trends are calculated using daily averages