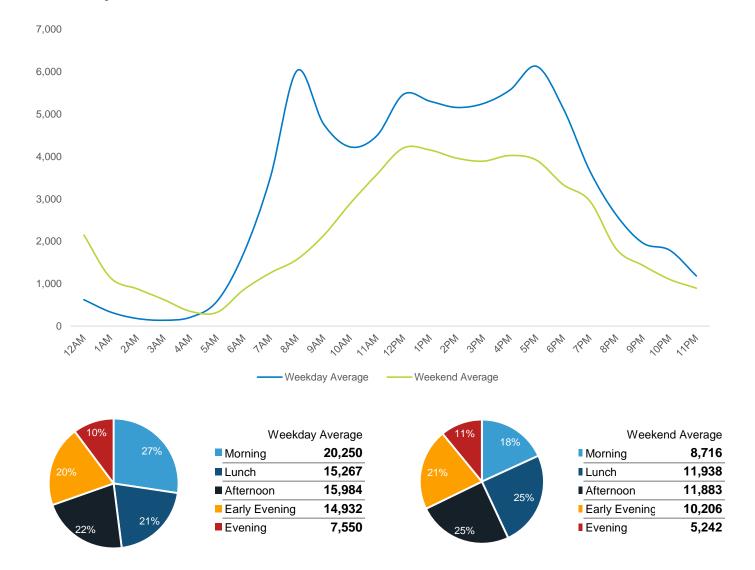

Location started April 2021

|           | Weekend | l Average |
|-----------|---------|-----------|
| Morning   | g       | 2,452     |
| Lunch     |         | 4,086     |
| ■ Afterno | on      | 4,448     |
| Early E   | vening  | 4,540     |
| Evenin    | g       | 3,738     |
|           |         |           |