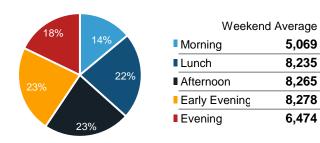

| Weekend Average |        |  |  |  |  |  |
|-----------------|--------|--|--|--|--|--|
| Morning         | 6,463  |  |  |  |  |  |
| Lunch           | 12,087 |  |  |  |  |  |
| Afternoon       | 11,642 |  |  |  |  |  |
| Early Evening   | 12,146 |  |  |  |  |  |
| Evening         | 8,707  |  |  |  |  |  |
|                 |        |  |  |  |  |  |