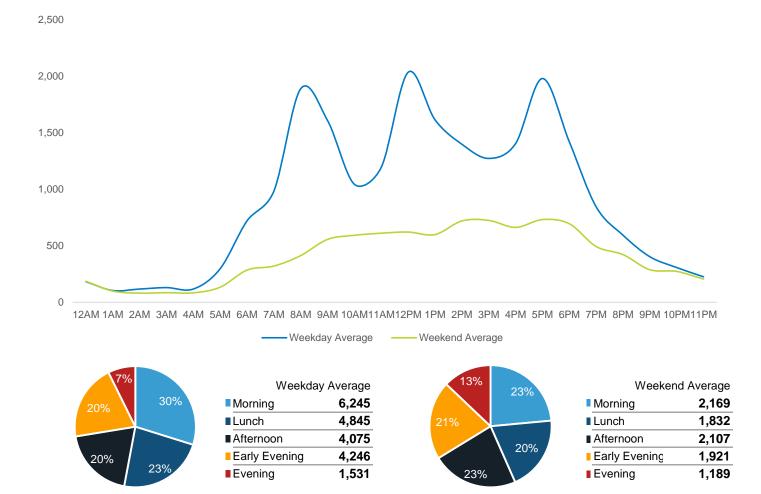

#### Map

<sup>\*</sup>Throughout this report, month-on-month trends are calculated using daily averages

| Weekend Average |        |  |  |  |  |  |
|-----------------|--------|--|--|--|--|--|
| Morning         | 6,463  |  |  |  |  |  |
| Lunch           | 12,087 |  |  |  |  |  |
| Afternoon       | 11,642 |  |  |  |  |  |
| Early Evening   | 12,146 |  |  |  |  |  |
| Evening         | 8,707  |  |  |  |  |  |
|                 |        |  |  |  |  |  |

Location started April 2021

|           | Weekend | l Average |
|-----------|---------|-----------|
| Morning   | g       | 2,452     |
| Lunch     |         | 4,086     |
| ■ Afterno | on      | 4,448     |
| Early E   | vening  | 4,540     |
| Evenin    | g       | 3,738     |
|           |         |           |