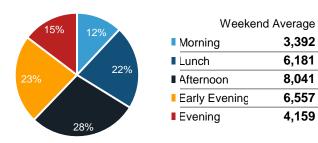

Location started April 2021

|           | Weekend | l Average |
|-----------|---------|-----------|
| Morning   | g       | 2,452     |
| Lunch     |         | 4,086     |
| ■ Afterno | on      | 4,448     |
| Early E   | vening  | 4,540     |
| Evenin    | g       | 3,738     |
|           |         |           |