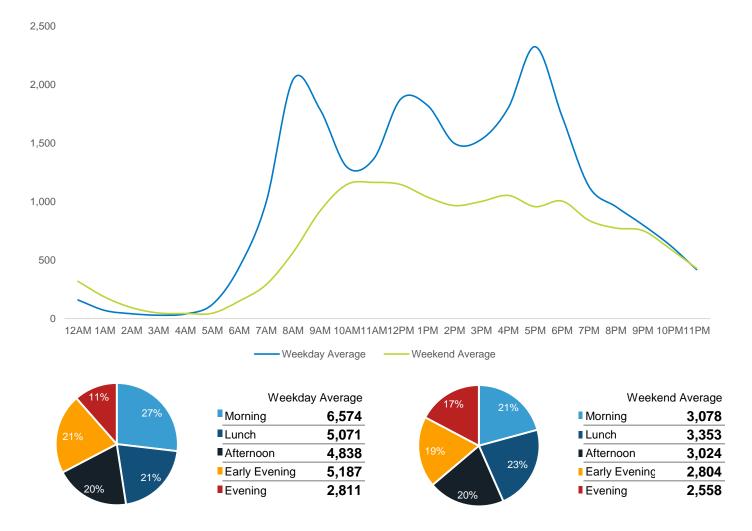

#### **Pershing Square Plaza West**

|                      | Monday | Tuesday | Wednesday | Thursday | Friday | Saturday | Sunday |
|----------------------|--------|---------|-----------|----------|--------|----------|--------|
| August Daily Average | 49,455 | 68,465  | 45,900    | 60,435   | 48,834 | 48,884   | 21,120 |
| July Daily Average   | 45,316 | 64,019  | 44,097    | 59,784   | 46,671 | 46,742   | 18,339 |
| MoM% Change          | 9.1%   | 6.9%    | 4.1%      | 1.1%     | 4.6%   | 4.6%     | 15.2%  |
| 2023 Daily Average   | 40,709 | 62,948  | 44,945    | 56,824   | 43,976 | 51,420   | 18,796 |
| % v 2023 Change      | 21.5%  | 8.8%    | 2.1%      | 6.4%     | 11.0%  | -4.9%    | 12.4%  |
| 2022 Daily Average   | 52,744 | 47,014  | 33,058    | 52,104   | 45,458 | 36,185   | 20,826 |
| % v 2022 Change      | -6.2%  | 45.6%   | 38.8%     | 16.0%    | 7.4%   | 35.1%    | 1.4%   |