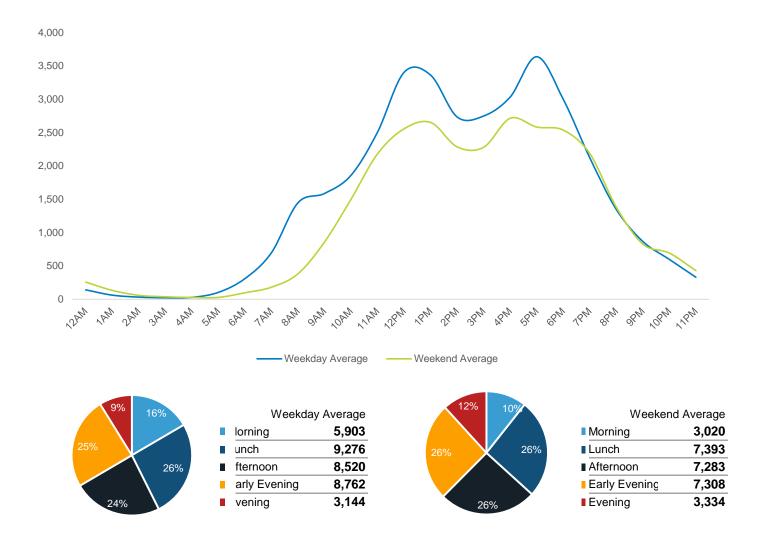

|                      | Monday | Tuesday | Wednesday | Thursday | Friday | Saturday | Sunday |
|----------------------|--------|---------|-----------|----------|--------|----------|--------|
| August Daily Average | 25,909 | 26,296  | 26,322    | 25,492   | 25,954 | 21,003   | 20,378 |
| July Daily Average   | 24,784 | 27,585  | 24,547    | 25,914   | 23,435 | 19,858   | 18,851 |
| MoM% Change          | 4.5%   | -4.7%   | 7.2%      | -1.6%    | 10.7%  | 5.8%     | 8.1%   |
| 2023 Daily Average   | 21,337 | 24,111  | 25,728    | 23,976   | 23,361 | 22,128   | 18,099 |
| % v 2023 Change      | 21.4%  | 9.1%    | 2.3%      | 6.3%     | 11.1%  | -5.1%    | 12.6%  |
| 2022 Daily Average   | 19,349 | 20,210  | 22,048    | 20,802   | 17,968 | 15,955   | 14,471 |
| % v 2022 Change      | 33.9%  | 30.1%   | 19.4%     | 22.6%    | 44.4%  | 31.6%    | 40.8%  |