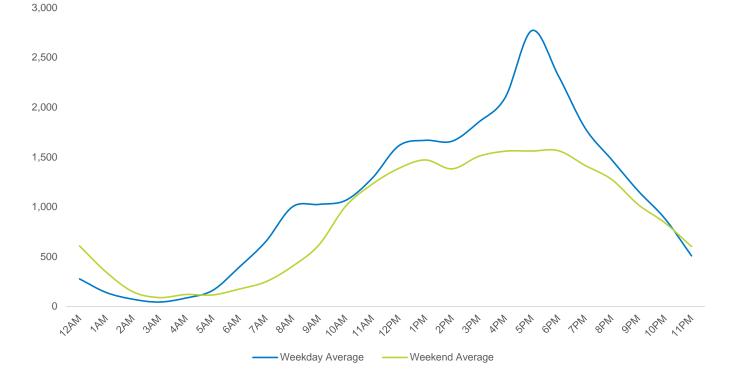

| Weekend Average |        |  |  |  |  |  |
|-----------------|--------|--|--|--|--|--|
| Morning         | 6,463  |  |  |  |  |  |
| Lunch           | 12,087 |  |  |  |  |  |
| Afternoon       | 11,642 |  |  |  |  |  |
| Early Evening   | 12,146 |  |  |  |  |  |
| Evening         | 8,707  |  |  |  |  |  |
|                 |        |  |  |  |  |  |