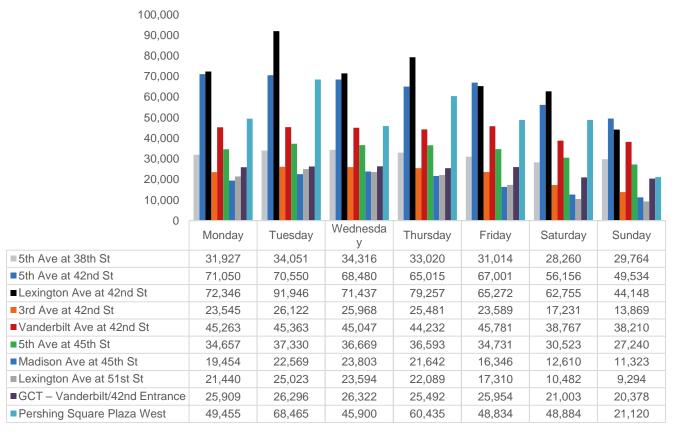

#### **Average Pedestrian Counts by Weekday**

<sup>\*</sup>Counts for Grand Central Terminal are only for the entrance to Grand Central Terminal corner of Vanderbilt Ave and 42nd St.

|                      | Monday | Tuesday | Wednesday | Thursday | Friday | Saturday | Sunday |
|----------------------|--------|---------|-----------|----------|--------|----------|--------|
| August Daily Average | 31,927 | 34,051  | 34,316    | 33,020   | 31,014 | 28,260   | 29,764 |
| July Daily Average   | 30,918 | 32,718  | 32,286    | 31,193   | 30,691 | 28,326   | 22,848 |
| MoM% Change          | 3.3%   | 4.1%    | 6.3%      | 5.9%     | 1.1%   | -0.2%    | 30.3%  |
| 2023 Daily Average   | 30,678 | 37,298  | 36,945    | 33,268   | 32,711 | 30,578   | 29,988 |
| % v 2023 Change      | 4.1%   | -8.7%   | -7.1%     | -0.7%    | -5.2%  | -7.6%    | -0.7%  |
| 2022 Daily Average   | 29,393 | 32,546  | 33,203    | 32,482   | 31,182 | 27,904   | 25,200 |
| % v 2022 Change      | 8.6%   | 4.6%    | 3.4%      | 1.7%     | -0.5%  | 1.3%     | 18.1%  |
| 2019 Daily Average   | 33,796 | 35,793  | 30,239    | 35,059   | 34,372 | 22,309   | 21,179 |
| % v 2019 Change      | -5.5%  | -4.9%   | 13.5%     | -5.8%    | -9.8%  | 26.7%    | 40.5%  |

|                      | Monday | Tuesday | Wednesday | Thursday | Friday | Saturday | Sunday |
|----------------------|--------|---------|-----------|----------|--------|----------|--------|
| August Daily Average | 71,050 | 70,550  | 68,480    | 65,015   | 67,001 | 56,156   | 49,534 |
| July Daily Average   | 69,058 | 69,501  | 69,098    | 69,173   | 63,060 | 51,261   | 43,118 |
| MoM% Change          | 2.9%   | 1.5%    | -0.9%     | -6.0%    | 6.3%   | 9.5%     | 14.9%  |
| 2023 Daily Average   | 58,522 | 64,837  | 67,040    | 61,114   | 60,334 | 59,085   | 44,077 |
| % v 2023 Change      | 21.4%  | 8.8%    | 2.1%      | 6.4%     | 11.1%  | -5.0%    | 12.4%  |
| 2022 Daily Average   | 50,494 | 32,546  | 33,203    | 32,482   | 31,182 | 27,904   | 25,200 |
| % v 2022 Change      | 40.7%  | 116.8%  | 106.2%    | 100.2%   | 114.9% | 101.2%   | 96.6%  |
| 2019 Daily Average   | 80,242 | 83,818  | 79,996    | 86,920   | 82,822 | 65,781   | 53,544 |
| % v 2019 Change      | -11.5% | -15.8%  | -14.4%    | -25.2%   | -19.1% | -14.6%   | -7.5%  |

|                      | Monday | Tuesday | Wednesday | Thursday | Friday | Saturday | Sunday |
|----------------------|--------|---------|-----------|----------|--------|----------|--------|
| August Daily Average | 72,346 | 91,946  | 71,437    | 79,257   | 65,272 | 62,755   | 44,148 |
| July Daily Average   | 66,283 | 88,675  | 70,009    | 78,573   | 62,991 | 59,999   | 38,346 |
| MoM% Change          | 9.1%   | 3.7%    | 2.0%      | 0.9%     | 3.6%   | 4.6%     | 15.1%  |
| 2023 Daily Average   | 59,577 | 84,537  | 69,949    | 74,518   | 58,779 | 66,013   | 39,287 |
| % v 2023 Change      | 21.4%  | 8.8%    | 2.1%      | 6.4%     | 11.0%  | -4.9%    | 12.4%  |
| 2022 Daily Average   | 76,559 | 63,102  | 55,918    | 68,223   | 60,722 | 46,664   | 43,070 |
| % v 2022 Change      | -5.5%  | 45.7%   | 27.8%     | 16.2%    | 7.5%   | 34.5%    | 2.5%   |
| 2019 Daily Average   | 69,014 | 70,333  | 70,445    | 74,175   | 71,448 | 50,236   | 41,048 |
| % v 2019 Change      | 4.8%   | 30.7%   | 1.4%      | 6.9%     | -8.6%  | 24.9%    | 7.6%   |

|                      | Monday | Tuesday | Wednesday | Thursday | Friday | Saturday | Sunday |
|----------------------|--------|---------|-----------|----------|--------|----------|--------|
| August Daily Average | 23,545 | 26,122  | 25,968    | 25,481   | 23,589 | 17,231   | 13,869 |
| July Daily Average   | 24,717 | 28,835  | 28,303    | 25,564   | 23,662 | 17,336   | 14,345 |
| MoM% Change          | -4.7%  | -9.4%   | -8.2%     | -0.3%    | -0.3%  | -0.6%    | -3.3%  |
| 2023 Daily Average   | 19,981 | 23,408  | 24,395    | 22,294   | 20,806 | 15,964   | 13,670 |
| % v 2023 Change      | 17.8%  | 11.6%   | 6.4%      | 14.3%    | 13.4%  | 7.9%     | 1.5%   |
| 2022 Daily Average   | 18,847 | 63,102  | 55,918    | 68,223   | 60,722 | 46,664   | 43,070 |
| % v 2022 Change      | 24.9%  | -58.6%  | -53.6%    | -62.7%   | -61.2% | -63.1%   | -67.8% |
| 2019 Daily Average   | 30,804 | 35,141  | 36,453    | 33,321   | 33,837 | 17,786   | 14,399 |
| % v 2019 Change      | -23.6% | -25.7%  | -28.8%    | -23.5%   | -30.3% | -3.1%    | -3.7%  |

|                      | Monday | Tuesday | Wednesday | Thursday | Friday | Saturday | Sunday |
|----------------------|--------|---------|-----------|----------|--------|----------|--------|
| August Daily Average | 45,263 | 45,363  | 45,047    | 44,232   | 45,781 | 38,767   | 38,210 |
| July Daily Average   | 45,544 | 44,850  | 44,262    | 47,933   | 43,326 | 37,942   | 36,230 |
| MoM% Change          | -0.6%  | 1.1%    | 1.8%      | -7.7%    | 5.7%   | 2.2%     | 5.5%   |
| 2023 Daily Average   | 37,264 | 41,726  | 44,075    | 41,574   | 41,182 | 40,783   | 34,069 |
| % v 2023 Change      | 21.5%  | 8.7%    | 2.2%      | 6.4%     | 11.2%  | -4.9%    | 12.2%  |
| 2022 Daily Average   | 34,103 | 33,175  | 37,564    | 35,679   | 35,590 | 36,576   | 29,360 |
| % v 2022 Change      | 32.7%  | 36.7%   | 19.9%     | 24.0%    | 28.6%  | 6.0%     | 30.1%  |
| 2019 Daily Average   | 62,484 | 63,225  | 62,099    | 66,096   | 63,850 | 56,561   | 45,648 |
| % v 2019 Change      | -27.6% | -28.3%  | -27.5%    | -33.1%   | -28.3% | -31.5%   | -16.3% |

|                      | Monday | Tuesday | Wednesday | Thursday | Friday | Saturday | Sunday |
|----------------------|--------|---------|-----------|----------|--------|----------|--------|
| August Daily Average | 34,657 | 37,330  | 36,669    | 36,593   | 34,731 | 30,523   | 27,240 |
| July Daily Average   | 32,609 | 35,411  | 35,909    | 34,255   | 32,619 | 29,687   | 25,197 |
| MoM% Change          | 6.3%   | 5.4%    | 2.1%      | 6.8%     | 6.5%   | 2.8%     | 8.1%   |
| 2023 Daily Average   | 19,956 | 38,868  | 15,338    | 24,323   | 27,695 | 31,218   | 21,639 |
| % v 2023 Change      | 73.7%  | -4.0%   | 139.1%    | 50.4%    | 25.4%  | -2.2%    | 25.9%  |
| 2022 Daily Average   | 16,511 | 17,939  | 14,327    | 15,839   | 16,041 | 13,582   | 18,530 |
| % v 2022 Change      | 109.9% | 108.1%  | 156.0%    | 131.0%   | 116.5% | 124.7%   | 47.0%  |
| 2019 Daily Average   | 47,532 | 49,047  | 47,302    | 48,988   | 47,812 | 35,000   | 31,317 |
| % v 2019 Change      | -27.1% | -23.9%  | -22.5%    | -25.3%   | -27.4% | -12.8%   | -13.0% |

|                      | Monday | Tuesday | Wednesday | Thursday | Friday | Saturday | Sunday |
|----------------------|--------|---------|-----------|----------|--------|----------|--------|
| August Daily Average | 19,454 | 22,569  | 23,803    | 21,642   | 16,346 | 12,610   | 11,323 |
| July Daily Average   | 17,726 | 21,419  | 23,336    | 20,384   | 15,855 | 12,376   | 9,656  |
| MoM% Change          | 9.7%   | 5.4%    | 2.0%      | 6.2%     | 3.1%   | 1.9%     | 17.3%  |
| 2023 Daily Average   | 12,303 | 19,109  | 23,260    | 17,298   | 12,729 | 15,689   | 7,828  |
| % v 2023 Change      | 58.1%  | 18.1%   | 2.3%      | 25.1%    | 28.4%  | -19.6%   | 44.6%  |
| 2022 Daily Average   | 12,684 | 22,067  | 21,703    | 19,495   | 13,652 | 10,151   | 7,372  |
| % v 2022 Change      | 53.4%  | 2.3%    | 9.7%      | 11.0%    | 19.7%  | 24.2%    | 53.6%  |
| 2019 Daily Average   | 28,915 | 29,829  | 29,079    | 30,976   | 26,642 | 12,751   | 10,171 |
| % v 2019 Change      | -32.7% | -24.3%  | -18.1%    | -30.1%   | -38.6% | -1.1%    | 11.3%  |

|                      | Monday | Tuesday | Wednesday | Thursday | Friday | Saturday | Sunday |
|----------------------|--------|---------|-----------|----------|--------|----------|--------|
| August Daily Average | 21,440 | 25,023  | 23,594    | 22,089   | 17,310 | 10,482   | 9,294  |
| July Daily Average   | 22,498 | 25,512  | 23,828    | 21,371   | 17,021 | 10,265   | 8,545  |
| MoM% Change          | -4.7%  | -1.9%   | -1.0%     | 3.4%     | 1.7%   | 2.1%     | 8.8%   |
| 2023 Daily Average   | 25,858 | 21,741  | 22,551    | 27,785   | 21,382 | 19,567   | 13,152 |
| % v 2023 Change      | -17.1% | 15.1%   | 4.6%      | -20.5%   | -19.0% | -46.4%   | -29.3% |
| 2022 Daily Average   | 30,679 | 16,241  | 16,582    | 26,118   | 22,084 | 13,778   | 14,551 |
| % v 2022 Change      | -30.1% | 54.1%   | 42.3%     | -15.4%   | -21.6% | -23.9%   | -36.1% |
| 2019 Daily Average   | 37,093 | 38,204  | 37,510    | 38,976   | 33,684 | 16,793   | 13,731 |
| % v 2019 Change      | -42.2% | -34.5%  | -37.1%    | -43.3%   | -48.6% | -37.6%   | -32.3% |

|                      | Monday | Tuesday | Wednesday | Thursday | Friday | Saturday | Sunday |
|----------------------|--------|---------|-----------|----------|--------|----------|--------|
| August Daily Average | 25,909 | 26,296  | 26,322    | 25,492   | 25,954 | 21,003   | 20,378 |
| July Daily Average   | 24,784 | 27,585  | 24,547    | 25,914   | 23,435 | 19,858   | 18,851 |
| MoM% Change          | 4.5%   | -4.7%   | 7.2%      | -1.6%    | 10.7%  | 5.8%     | 8.1%   |
| 2023 Daily Average   | 21,337 | 24,111  | 25,728    | 23,976   | 23,361 | 22,128   | 18,099 |
| % v 2023 Change      | 21.4%  | 9.1%    | 2.3%      | 6.3%     | 11.1%  | -5.1%    | 12.6%  |
| 2022 Daily Average   | 19,349 | 20,210  | 22,048    | 20,802   | 17,968 | 15,955   | 14,471 |
| % v 2022 Change      | 33.9%  | 30.1%   | 19.4%     | 22.6%    | 44.4%  | 31.6%    | 40.8%  |

#### **Pershing Square Plaza West**

|                      | Monday | Tuesday | Wednesday | Thursday | Friday | Saturday | Sunday |
|----------------------|--------|---------|-----------|----------|--------|----------|--------|
| August Daily Average | 49,455 | 68,465  | 45,900    | 60,435   | 48,834 | 48,884   | 21,120 |
| July Daily Average   | 45,316 | 64,019  | 44,097    | 59,784   | 46,671 | 46,742   | 18,339 |
| MoM% Change          | 9.1%   | 6.9%    | 4.1%      | 1.1%     | 4.6%   | 4.6%     | 15.2%  |
| 2023 Daily Average   | 40,709 | 62,948  | 44,945    | 56,824   | 43,976 | 51,420   | 18,796 |
| % v 2023 Change      | 21.5%  | 8.8%    | 2.1%      | 6.4%     | 11.0%  | -4.9%    | 12.4%  |
| 2022 Daily Average   | 52,744 | 47,014  | 33,058    | 52,104   | 45,458 | 36,185   | 20,826 |
| % v 2022 Change      | -6.2%  | 45.6%   | 38.8%     | 16.0%    | 7.4%   | 35.1%    | 1.4%   |