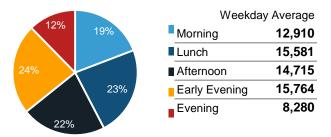

67,001 | 56,156   | 49,534 |
| July Daily Average   | 69,058 | 69,501  | 69,098    | 69,173   | 63,060 | 51,261   | 43,118 |
| MoM% Change          | 2.9%   | 1.5%    | -0.9%     | -6.0%    | 6.3%   | 9.5%     | 14.9%  |
| 2023 Daily Average   | 58,522 | 64,837  | 67,040    | 61,114   | 60,334 | 59,085   | 44,077 |
| % v 2023 Change      | 21.4%  | 8.8%    | 2.1%      | 6.4%     | 11.1%  | -5.0%    | 12.4%  |
| 2022 Daily Average   | 50,494 | 32,546  | 33,203    | 32,482   | 31,182 | 27,904   | 25,200 |
| % v 2022 Change      | 40.7%  | 116.8%  | 106.2%    | 100.2%   | 114.9% | 101.2%   | 96.6%  |
| 2019 Daily Average   | 80,242 | 83,818  | 79,996    | 86,920   | 82,822 | 65,781   | 53,544 |
| % v 2019 Change      | -11.5% | -15.8%  | -14.4%    | -25.2%   | -19.1% | -14.6%   | -7.5%  |







| Weekend Average |        |  |  |  |  |  |
|-----------------|--------|--|--|--|--|--|
| Morning         | 6,463  |  |  |  |  |  |
| Lunch           | 12,087 |  |  |  |  |  |
| Afternoon       | 11,642 |  |  |  |  |  |
| Early Evening   | 12,146 |  |  |  |  |  |
| Evening         | 8,707  |  |  |  |  |  |
|                 |        |  |  |  |  |  |



|                      | Monday | Tuesday | Wednesday | Thursday | Friday | Saturday | Sunday |
|----------------------|--------|---------|-----------|----------|--------|----------|--------|
| August Daily Average | 72,346 | 91,946  | 71,437    | 79,257   | 65,272 | 62,755   | 44,148 |
| July Daily Average   | 66,283 | 88,675  | 70,009    | 78,573   | 62,991 | 59,999   | 38,346 |
| MoM% Change          | 9.1%   | 3.7%    | 2.0%      | 0