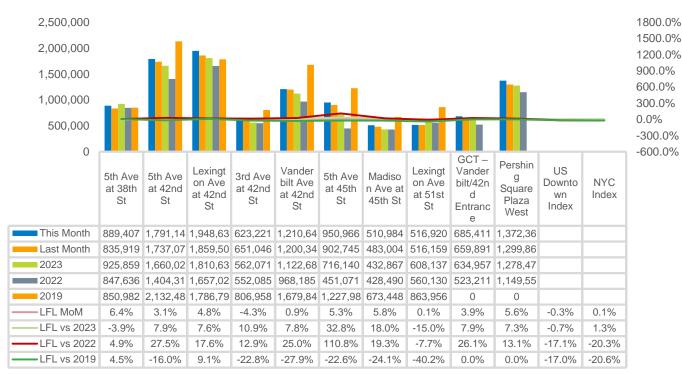

#### **Average Pedestrian Counts by Weekday**

<sup>\*</sup>Counts for Grand Central Terminal are only for the entrance to Grand Central Terminal corner of Vanderbilt Ave and 42nd St.

|                      | Monday | Tuesday | Wednesday | Thursday | Friday | Saturday | Sunday |
|----------------------|--------|---------|-----------|----------|--------|----------|--------|
| August Daily Average | 31,927 | 34,051  | 34,316    | 33,020   | 31,014 | 28,260   | 29,764 |
| July Daily Average   | 30,918 | 32,718  | 32,286    | 31,193   | 30,691 | 28,326   | 22,848 |
| MoM% Change          | 3.3%   | 4.1%    | 6.3%      | 5.9%     | 1.1%   | -0.2%    | 30.3%  |
| 2023 Daily Average   | 30,678 | 37,298  | 36,945    | 33,268   | 32,711 | 30,578   | 29,988 |
| % v 2023 Change      | 4.1%   | -8.7%   | -7.1%     | -0.7%    | -5.2%  | -7.6%    | -0.7%  |
| 2022 Daily Average   | 29,393 | 32,546  | 33,203    | 32,482   | 31,182 | 27,904   | 25,200 |
| % v 2022 Change      | 8.6%   | 4.6%    | 3.4%      | 1.7%     | -0.5%  | 1.3%     | 18.1%  |
| 2019 Daily Average   | 33,796 | 35,793  | 30,239    | 35,059   | 34,372 | 22,309   | 21,179 |
| % v 2019 Change      | -5.5%  | -4.9%   | 13.5%     | -5.8%    | -9.8%  | 26.7%    | 40.5%  |

|                      | Monday | Tuesday | Wednesday | Thursday | Friday | Saturday | Sunday |
|----------------------|--------|---------|-----------|----------|--------|----------|--------|
| August Daily Average | 71,050 | 70,550  | 68,480    | 65,015   | 67,001 | 56,156   | 49,534 |
| July Daily Average   | 69,058 | 69,501  | 69,098    | 69,173   | 63,060 | 51,261   | 43,118 |
| MoM% Change          | 2.9%   | 1.5%    | -0.9%     | -6.0%    | 6.3%   | 9.5%     | 14.9%  |
| 2023 Daily Average   | 58,522 | 64,837  | 67,040    | 61,114   | 60,334 | 59,085   | 44,077 |
| % v 2023 Change      | 21.4%  | 8.8%    | 2.1%      | 6.4%     | 11.1%  | -5.0%    | 12.4%  |
| 2022 Daily Average   | 50,494 | 32,546  | 33,203    | 32,482   | 31,182 | 27,904   | 25,200 |
| % v 2022 Change      | 40.7%  | 116.8%  | 106.2%    | 100.2%   | 114.9% | 101.2%   | 96.6%  |
| 2019 Daily Average   | 80,242 | 83,818  | 79,996    | 86,920   | 82,822 | 65,781   | 53,544 |
| % v 2019 Change      | -11.5% | -15.8%  | -14.4%    | -25.2%   | -19.1% | -14.6%   | -7.5%  |

|                      | Monday | Tuesday | Wednesday | Thursday | Friday | Saturday | Sunday |
|----------------------|--------|---------|-----------|----------|--------|----------|--------|
| August Daily Average | 72,346 | 91,946  | 71,437    | 79,257   | 65,272 | 62,755   | 44,148 |
| July Daily Average   | 66,283 | 88,675  | 70,009    | 78,573   | 62,991 | 59,999   | 38,346 |
| MoM% Change          | 9.1%   | 3.7%    | 2.0%      | 0.9%     | 3.6%   | 4.6%     | 15.1%  |
| 2023 Daily Average   | 59,577 | 84,537  | 69,949    | 74,518   | 58,779 | 66,013   | 39,287 |
| % v 2023 Change      | 21.4%  | 8.8%    | 2.1%      | 6.4%     | 11.0%  | -4.9%    | 12.4%  |
| 2022 Daily Average   | 76,559 | 63,102  | 55,918    | 68,223   | 60,722 | 46,664   | 43,070 |
| % v 2022 Change      | -5.5%  | 45.7%   | 27.8%     | 16.2%    | 7.5%   | 34.5%    | 2.5%   |
| 2019 Daily Average   | 69,014 | 70,333  | 70,445    | 74,175   | 71,448 | 50,236   | 41,048 |
| % v 2019 Change      | 4.8%   | 30.7%   | 1.4%      | 6.9%     | -8.6%  | 24.9%    | 7.6%   |

|                      | Monday | Tuesday | Wednesday | Thursday | Friday | Saturday | Sunday |
|----------------------|--------|---------|-----------|----------|--------|----------|--------|
| August Daily Average | 23,545 | 26,122  | 25,968    | 25,481   | 23,589 | 17,231   | 13,869 |
| July Daily Average   | 24,717 | 28,835  | 28,303    | 25,564   | 23,662 | 17,336   | 14,345 |
| MoM% Change          | -4.7%  | -9.4%   | -8.2%     | -0.3%    | -0.3%  | -0.6%    | -3.3%  |
| 2023 Daily Average   | 19,981 | 23,408  | 24,395    | 22,294   | 20,806 | 15,964   | 13,670 |
| % v 2023 Change      | 17.8%  | 11.6%   | 6.4%      | 14.3%    | 13.4%  | 7.9%     | 1.5%   |
| 2022 Daily Average   | 18,847 | 63,102  | 55,918    | 68,223   | 60,722 | 46,664   | 43,070 |
| % v 2022 Change      | 24.9%  | -58.6%  | -53.6%    | -62.7%   | -61.2% | -63.1%   | -67.8% |
| 2019 Daily Average   | 30,804 | 35,141  | 36,453    | 33,321   | 33,837 | 17,786   | 14,399 |
| % v 2019 Change      | -23.6% | -25.7%  | -28.8%    | -23.5%   | -30.3% | -3.1%    | -3.7%  |

|                      | Monday | Tuesday | Wednesday | Thursday | Friday | Saturday | Sunday |
|----------------------|--------|---------|-----------|----------|--------|----------|--------|
| August Daily Average | 45,263 | 45,363  | 45,047    | 44,232   | 45,781 | 38,767   | 38,210 |
| July Daily Average   | 45,544 | 44,850  | 44,262    | 47,933   | 43,326 | 37,942   | 36,230 |
| MoM% Change          | -0.6%  | 1.1%    | 1.8%      | -7.7%    | 5.7%   | 2.2%     | 5.5%   |
| 2023 Daily Average   | 37,264 | 41,726  | 44,075    | 41,574   | 41,182 | 40,783   | 34,069 |
| % v 2023 Change      | 21.5%  | 8.7%    | 2.2%      | 6.4%     | 11.2%  | -4.9%    | 12.2%  |
| 2022 Daily Average   | 34,103 | 33,175  | 37,564    | 35,679   | 35,590 | 36,576   | 29,360 |
| % v 2022 Change      | 32.7%  | 36.7%   | 19.9%     | 24.0%    | 28.6%  | 6.0%     | 30.1%  |
| 2019 Daily Average   | 62,484 | 63,225  | 62,099    | 66,096   | 63,850 | 56,561   | 45,648 |
| % v 2019 Change      | -27.6% | -28.3%  | -27.5%    | -33.1%   | -28.3% | -31.5%   | -16.3% |

|                      | Monday | Tuesday | Wednesday | Thursday | Friday | Saturday | Sunday |
|----------------------|--------|---------|-----------|----------|--------|----------|--------|
| August Daily Average | 34,657 | 37,330  | 36,669    | 36,593   | 34,731 | 30,523   | 27,240 |
| July Daily Average   | 32,609 | 35,411  | 35,909    | 34,255   | 32,619 | 29,687   | 25,197 |
| MoM% Change          | 6.3%   | 5.4%    | 2.1%      | 6.8%     | 6.5%   | 2.8%     | 8.1%   |
| 2023 Daily Average   | 19,956 | 38,868  | 15,338    | 24,323   | 27,695 | 31,218   | 21,639 |
| % v 2023 Change      | 73.7%  | -4.0%   | 139.1%    | 50.4%    | 25.4%  | -2.2%    | 25.9%  |
| 2022 Daily Average   | 16,511 | 17,939  | 14,327    | 15,839   | 16,041 | 13,582   | 18,530 |
| % v 2022 Change      | 109.9% | 108.1%  | 156.0%    | 131.0%   | 116.5% | 124.7%   | 47.0%  |
| 2019 Daily Average   | 47,532 | 49,047  | 47,302    | 48,988   | 47,812 | 35,000   | 31,317 |
| % v 2019 Change      | -27.1% | -23.9%  | -22.5%    | -25.3%   | -27.4% | -12.8%   | -13.0% |

|                      | Monday | Tuesday | Wednesday | Thursday | Friday | Saturday | Sunday |
|----------------------|--------|---------|-----------|----------|--------|----------|--------|
| August Daily Average | 19,454 | 22,569  | 23,803    | 21,642   | 16,346 | 12,610   | 11,323 |
| July Daily Average   | 17,726 | 21,419  | 23,336    | 20,384   | 15,855 | 12,376   | 9,656  |
| MoM% Change          | 9.7%   | 5.4%    | 2.0%      | 6.2%     | 3.1%   | 1.9%     | 17.3%  |
| 2023 Daily Average   | 12,303 | 19,109  | 23,260    | 17,298   | 12,729 | 15,689   | 7,828  |
| % v 2023 Change      | 58.1%  | 18.1%   | 2.3%      | 25.1%    | 28.4%  | -19.6%   | 44.6%  |
| 2022 Daily Average   | 12,684 | 22,067  | 21,703    | 19,495   | 13,652 | 10,151   | 7,372  |
| % v 2022 Change      | 53.4%  | 2.3%    | 9.7%      | 11.0%    | 19.7%  | 24.2%    | 53.6%  |
| 2019 Daily Average   | 28,915 | 29,829  | 29,079    | 30,976   | 26,642 | 12,751   | 10,171 |
| % v 2019 Change      | -32.7% | -24.3%  | -18.1%    | -30.1%   | -38.6% | -1.1%    | 11.3%  |

|                      | Monday | Tuesday | Wednesday | Thursday | Friday | Saturday | Sunday |
|----------------------|--------|---------|-----------|----------|--------|----------|--------|
| August Daily Average | 21,440 | 25,023  | 23,594    | 22,089   | 17,310 | 10,482   | 9,294  |
| July Daily Average   | 22,498 | 25,512  | 23,828    | 21,371   | 17,021 | 10,265   | 8,545  |
| MoM% Change          | -4.7%  | -1.9%   | -1.0%     | 3.4%     | 1.7%   | 2.1%     | 8.8%   |
| 2023 Daily Average   | 25,858 | 21,741  | 22,551    | 27,785   | 21,382 | 19,567   | 13,152 |
| % v 2023 Change      | -17.1% | 15.1%   | 4.6%      | -20.5%   | -19.0% | -46.4%   | -29.3% |
| 2022 Daily Average   | 30,679 | 16,241  | 16,582    | 26,118   | 22,084 | 13,778   | 14,551 |
| % v 2022 Change      | -30.1% | 54.1%   | 42.3%     | -15.4%   | -21.6% | -23.9%   | -36.1% |
| 2019 Daily Average   | 37,093 | 38,204  | 37,510    | 38,976   | 33,684 | 16,793   | 13,731 |
| % v 2019 Change      | -42.2% | -34.5%  | -37.1%    | -43.3%   | -48.6% | -37.6%   | -32.3% |

|                      | Monday | Tuesday | Wednesday | Thursday | Friday | Saturday | Sunday |
|----------------------|--------|---------|-----------|----------|--------|----------|--------|
| August Daily Average | 25,909 | 26,296  | 26,322    | 25,492   | 25,954 | 21,003   | 20,378 |
| July Daily Average   | 24,784 | 27,585  | 24,547    | 25,914   | 23,435 | 19,858   | 18,851 |
| MoM% Change          | 4.5%   | -4.7%   | 7.2%      | -1.6%    | 10.7%  | 5.8%     | 8.1%   |
| 2023 Daily Average   | 21,337 | 24,111  | 25,728    | 23,976   | 23,361 | 22,128   | 18,099 |
| % v 2023 Change      | 21.4%  | 9.1%    | 2.3%      | 6.3%     | 11.1%  | -5.1%    | 12.6%  |
| 2022 Daily Average   | 19,349 | 20,210  | 22,048    | 20,802   | 17,968 | 15,955   | 14,471 |
| % v 2022 Change      | 33.9%  | 30.1%   | 19.4%     | 22.6%    | 44.4%  | 31.6%    | 40.8%  |

#### **Pershing Square Plaza West**

|                      | Monday | Tuesday | Wednesday | Thursday | Friday | Saturday | Sunday |
|----------------------|--------|---------|-----------|----------|--------|----------|--------|
| August Daily Average | 49,455 | 68,465  | 45,900    | 60,435   | 48,834 | 48,884   | 21,120 |
| July Daily Average   | 45,316 | 64,019  | 44,097    | 59,784   | 46,671 | 46,742   | 18,339 |
| MoM% Change          | 9.1%   | 6.9%    | 4.1%      | 1.1%     | 4.6%   | 4.6%     | 15.2%  |
| 2023 Daily Average   | 40,709 | 62,948  | 44,945    | 56,824   | 43,976 | 51,420   | 18,796 |
| % v 2023 Change      | 21.5%  | 8.8%    | 2.1%      | 6.4%     | 11.0%  | -4.9%    | 12.4%  |
| 2022 Daily Average   | 52,744 | 47,014  | 33,058    | 52,104   | 45,458 | 36,185   | 20,826 |
| % v 2022 Change      | -6.2%  | 45.6%   | 38.8%     | 16.0%    | 7.4%   | 35.1%    | 1.4%   |