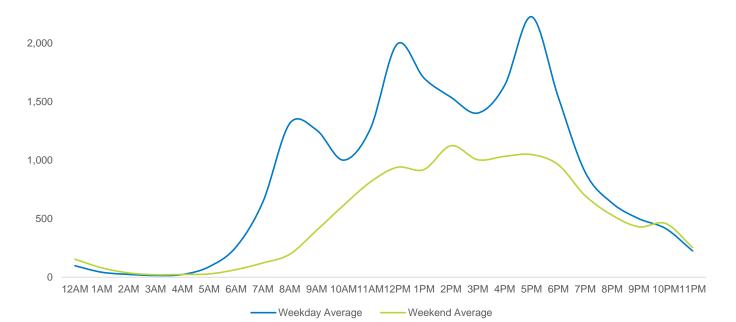

#### Map

<sup>\*</sup>Throughout this report, month-on-month trends are calculated using daily averages