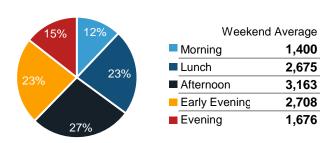

#### Map

<sup>\*</sup>Throughout this report, month-on-month trends are calculated using daily averages