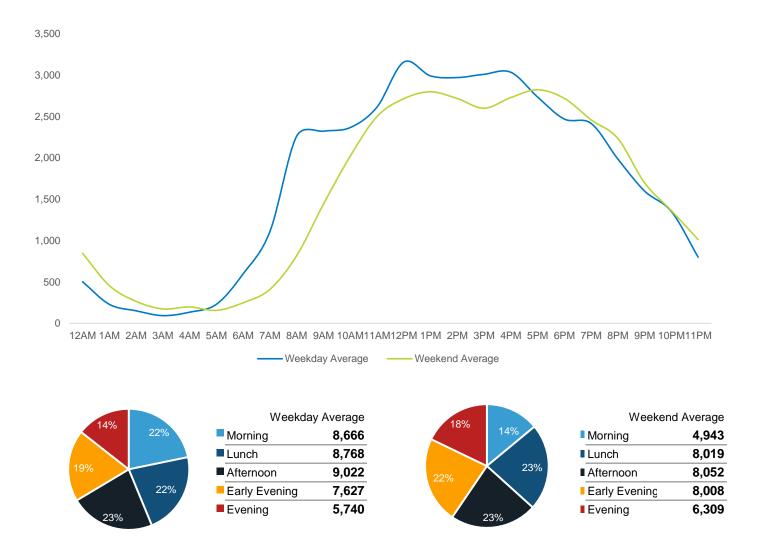

2,809

2,444

|                      | Monday | Tuesday | Wednesday | Thursday | Friday | Saturday | Sunday |
|----------------------|--------|---------|-----------|----------|--------|----------|--------|
| August Daily Average | 37,264 | 41,726  | 44,075    | 41,574   | 41,182 | 40,783   | 34,069 |
| July Daily Average   | 38,283 | 41,002  | 43,480    | 41,638   | 39,078 | 38,575   | 32,501 |
| MoM% Change          | -2.7%  | 1.8%    | 1.4%      | -0.2%    | 5.4%   | 5.7%     | 4.8%   |
| 2022 Daily Average   | 34,103 | 33,175  | 37,564    | 35,679   | 35,590 | 36,576   | 29,360 |
| % v 2022 Change      | 9.3%   | 25.8%   | 17.3%     | 16.5%    | 15.7%  | 11.5%    | 16.0%  |
| 2021 Daily Average   | 12,919 | 13,917  | 12,539    | 13,803   | 12,709 | 14,014   | 9,603  |
| % v 2021 Change      | 188.5% | 199.8%  | 251.5%    | 201.2%   | 224.0% | 191.0%   | 254.8% |
| 2019 Daily Average   | 62,484 | 63,225  | 62,099    | 66,096   | 63,850 | 56,561   | 45,648 |
| % v 2019 Change      | -40.4% | -34.0%  | -29.0%    | -37.1%   | -35.5% | -27.9%   | -25.4% |