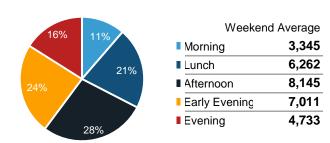

,711 | 30,578   | 29,988 |
| July Daily Average   | 31,237 | 30,788  | 34,352    | 33,166   | 31,064 | 27,679   | 22,570 |
| MoM% Change          | -1.8%  | 21.1%   | 7.5%      | 0.3%     | 5.3%   | 10.5%    | 32.9%  |
| 2022 Daily Average   | 29,393 | 32,546  | 33,203    | 32,482   | 31,182 | 27,904   | 25,200 |
| % v 2022 Change      | 4.4%   | 14.6%   | 11.3%     | 2.4%     | 4.9%   | 9.6%     | 19.0%  |
| 2021 Daily Average   | 16,654 | 19,065  | 18,037    | 17,696   | 16,449 | 14,594   | 9,936  |
| % v 2021 Change      | 84.2%  | 95.6%   | 104.8%    | 88.0%    | 98.9%  | 109.5%   | 201.8% |
| 2019 Daily Average   | 33,796 | 35,793  | 30,239    | 35,059   | 34,372 | 22,309   | 21,179 |
| % v 2019 Change      | -9.2%  | 4.2%    | 22.2%     | -5.1%    | -4.8%  | 37.1%    | 41.6%  |







|                      | Monday | Tuesday | Wednesday | Thursday | Friday | Saturday | Sunday |
|----------------------|--------|---------|-----------|----------|--------|----------|--------|
| August Daily Average | 58,522 | 64,837  | 67,040    | 61,114   | 60,334 | 59,085   | 44,077 |
| July Daily Average   | 58,174 | 61,621  | 67,853    | 64,678   | 56,789 | 52,153   | 38,786 |
| MoM% Change          | 0.6%   | 5.2%    | -1.2%     | -5.5%    | 6.2%   | 13.3%    | 13.6%  |
| 2022 Daily Average   | 50,494 | 52,935  | 58,764    | 54,895   | 51,670 | 45,669   | 36,654 |
| % v 2022 Change      | 15.9%  | 22.5%   | 14.1%     | 11.3%    | 16.8%  | 29.4%    | 20.3%  |
| 2021 Daily Average   | 26,507 | 19,065  | 18,037    | 17,696   | 16,449 | 14,594   | 9,936  |
| % v 2021 Change      | 120.8