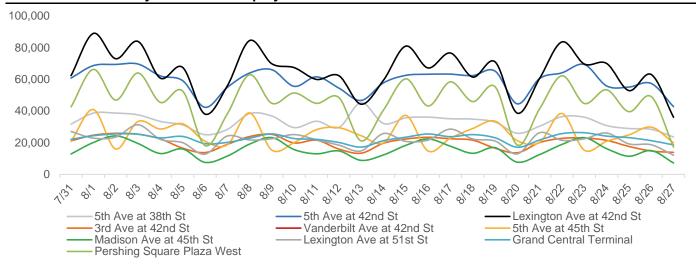

## **Pedestrian Counts by Location Group by Date**

### **Pedestrian Counts by Location Group by Date**

| Pedestrian | Counts by             | y Location            | n Group by                     | Date                  |                              |                       |                              |                                |  |
|------------|-----------------------|-----------------------|--------------------------------|-----------------------|------------------------------|-----------------------|------------------------------|--------------------------------|--|
|            | 5th Ave at<br>38th St | 5th Ave at<br>42nd St | Lexington<br>Ave at 42nd<br>St | 3rd Ave at<br>42nd St | Vanderbilt Ave<br>at 42nd St | 5th Ave at<br>45th St | Madison<br>Ave at 45th<br>St | Lexington<br>Ave at 51st<br>St |  |
| 07/31/2023 | 31,751                | 60,825                | 62,375                         | 21,212                | 38,780                       | 20,889                | 12,883                       | 27,072                         |  |
| 08/01/2023 | 38,698                | 68,698                | 89,027                         | 24,743                | 43,542                       | 40,933                | 20,123                       | 22,896                         |  |
| 08/02/2023 | 38,693                | 69,420                | 73,044                         | 25,911                | 47,858                       | 16,017                | 24,290                       | 23,553                         |  |
| 08/03/2023 | 37,579                | 69,693                | 83,967                         | 25,379                | 46,986                       | 33,420                | 19,495                       | 31,304                         |  |
| 08/04/2023 | 33,456                | 62,190                | 60,793                         | 22,393                | 42,058                       | 28,646                | 13,164                       | 22,113                         |  |
| 08/05/2023 | 31,213                | 59,194                | 67,574                         | 16,558                | 41,533                       | 31,956                | 16,060                       | 20,030                         |  |
| 08/06/2023 | 25,084                | 42,341                | 38,087                         | 13,772                | 35,385                       | 20,980                | 7,591                        | 12,754                         |  |
| 08/07/2023 | 28,380                | 54,904                | 55,808                         | 18,910                | 35,492                       | 18,692                | 11,526                       | 24,223                         |  |
| 08/08/2023 | 38,367                | 63,985                | 84,485                         | 23,859                | 42,199                       | 38,842                | 19,097                       | 21,726                         |  |
| 08/09/2023 | 36,840                | 66,100                | 69,824                         | 25,273                | 42,709                       | 15,310                | 23,219                       | 22,511                         |  |
| 08/10/2023 | 29,538                | 55,593                | 67,409                         | 19,833                | 39,038                       | 20,109                | 15,648                       | 25,136                         |  |
| 08/11/2023 | 33,549                | 61,594                | 59,966                         | 21,583                | 41,011                       | 28,256                | 12,986                       | 21,816                         |  |
| 08/12/2023 | 29,652                | 54,507                | 62,343                         | 15,996                | 37,698                       | 29,478                | 14,813                       | 18,477                         |  |
| 08/13/2023 | 45,293                | 46,691                | 44,314                         | 13,384                | 36,016                       | 24,406                | 8,826                        | 14,832                         |  |
| 08/14/2023 | 32,134                | 57,783                | 59,457                         | 19,693                | 38,028                       | 19,919                | 12,278                       | 25,806                         |  |
| 08/15/2023 | 35,677                | 62,539                | 80,992                         | 22,320                | 39,945                       | 37,242                | 18,310                       | 20,827                         |  |
| 08/16/2023 | 36,143                | 63,234                | 67,218                         | 23,415                | 42,884                       | 14,739                | 22,352                       | 21,667                         |  |
| 08/17/2023 | 35,129                | 63,300                | 76,645                         | 22,483                | 42,398                       | 22,865                | 17,792                       | 28,579                         |  |
| 08/18/2023 | 34,878                | 62,402                | 61,449                         | 21,610                | 42,492                       | 28,951                | 13,309                       | 22,351                         |  |
| 08/19/2023 | 33,013                | 65,231                | 71,084                         | 16,534                | 44,194                       | 33,617                | 16,894                       | 21,066                         |  |
| 08/20/2023 | 25,935                | 44,541                | 38,652                         | 13,645                | 36,571                       | 21,290                | 7,702                        | 12,945                         |  |
| 08/21/2023 | 30,447                | 60,574                | 60,666                         | 20,110                | 36,754                       | 20,324                | 12,525                       | 26,330                         |  |
| 08/22/2023 | 36,448                | 64,126                | 83,643                         | 22,711                | 41,216                       | 38,454                | 18,907                       | 21,513                         |  |
| 08/23/2023 | 36,103                | 69,404                | 69,711                         | 22,980                | 42,849                       | 15,284                | 23,180                       | 22,474                         |  |
| 08/24/2023 | 30,827                | 55,869                | 70,052                         | 21,481                | 37,875                       | 20,897                | 16,258                       | 26,119                         |  |
| 08/25/2023 | 28,962                | 55,148                | 52,908                         | 17,639                | 39,165                       | 24,926                | 11,458                       | 19,246                         |  |
| 08/26/2023 | 28,432                | 57,408                | 63,049                         | 14,766                | 39,708                       | 29,820                | 14,987                       | 18,693                         |  |
| 08/27/2023 | 23,638                | 42,735                | 36,096                         | 13,878                | 28,304                       | 19,878                | 7,194                        | 12,078                         |  |
|            |                       |                       |                                |                       |                              |                       |                              |                                |  |

| <b>Pedestrian Counts</b> | by Location | n Group by | Date cont. |
|--------------------------|-------------|------------|------------|
|--------------------------|-------------|------------|------------|

|            |          |              | 200 00 |
|------------|----------|--------------|--------|
|            | Grand    | Pershing     |        |
|            | Central  | Square Plaza |        |
|            | Terminal | West         |        |
| 07/31/2023 | 22,170   | 42,620       |        |
| 08/01/2023 | 24,413   | 66,292       |        |
| 08/02/2023 | 25,552   | 46,939       |        |
| 08/03/2023 | 25,344   | 64,029       |        |
| 08/04/2023 | 23,028   | 45,476       |        |
| 08/05/2023 | 23,961   | 52,637       |        |
| 08/06/2023 | 19,419   | 18,223       |        |
| 08/07/2023 | 20,188   | 38,133       |        |
| 08/08/2023 | 22,837   | 62,912       |        |
| 08/09/2023 | 25,553   | 44,866       |        |
| 08/10/2023 | 22,609   | 51,403       |        |
| 08/11/2023 | 22,118   | 44,864       |        |
| 08/12/2023 | 20,146   | 48,559       |        |
| 08/13/2023 | 17,218   | 21,195       |        |
| 08/14/2023 | 21,269   | 40,629       |        |
| 08/15/2023 | 23,472   | 60,312       |        |
| 08/16/2023 | 25,504   | 43,184       |        |
| 08/17/2023 | 23,800   | 58,445       |        |
| 08/18/2023 | 25,109   | 45,975       |        |
| 08/19/2023 | 23,121   | 55,373       |        |
| 08/20/2023 | 17,156   | 18,494       |        |
| 08/21/2023 | 21,719   | 41,452       |        |
| 08/22/2023 | 25,721   | 62,276       |        |
| 08/23/2023 | 26,301   | 44,791       |        |
| 08/24/2023 | 24,152   | 53,419       |        |
| 08/25/2023 | 23,189   | 39,587       |        |
| 08/26/2023 | 21,284   | 49,112       |        |
| 08/27/2023 | 18,604   | 17,273       |        |
|            |          |              |        |