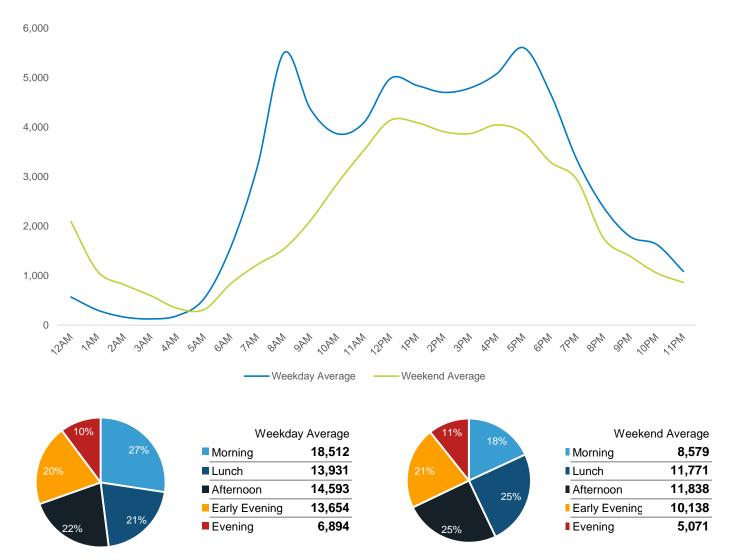

#### **Average Pedestrian Counts by Weekday**

<sup>\*</sup>Counts for Grand Central Terminal are only for the entrance to Grand Central Terminal corner of Vanderbilt Ave and 42nd St.

|                      | Monday | Tuesday | Wednesday | Thursday | Friday | Saturday | Sunday |
|----------------------|--------|---------|-----------|----------|--------|----------|--------|
| August Daily Average | 30,678 | 37,298  | 36,945    | 33,268   | 32,711 | 30,578   | 29,988 |
| July Daily Average   | 31,237 | 30,788  | 34,352    | 33,166   | 31,064 | 27,679   | 22,570 |
| MoM% Change          | -1.8%  | 21.1%   | 7.5%      | 0.3%     | 5.3%   | 10.5%    | 32.9%  |
| 2022 Daily Average   | 29,393 | 32,546  | 33,203    | 32,482   | 31,182 | 27,904   | 25,200 |
| % v 2022 Change      | 4.4%   | 14.6%   | 11.3%     | 2.4%     | 4.9%   | 9.6%     | 19.0%  |
| 2021 Daily Average   | 16,654 | 19,065  | 18,037    | 17,696   | 16,449 | 14,594   | 9,936  |
| % v 2021 Change      | 84.2%  | 95.6%   | 104.8%    | 88.0%    | 98.9%  | 109.5%   | 201.8% |
| 2019 Daily Average   | 33,796 | 35,793  | 30,239    | 35,059   | 34,372 | 22,309   | 21,179 |
| % v 2019 Change      | -9.2%  | 4.2%    | 22.2%     | -5.1%    | -4.8%  | 37.1%    | 41.6%  |