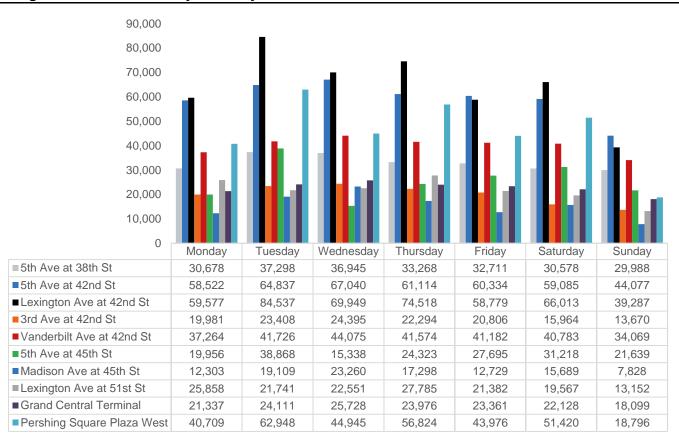

#### **Average Pedestrian Counts by Weekday**

<sup>\*</sup>Counts for Grand Central Terminal are only for the entrance to Grand Central Terminal corner of Vanderbilt Ave and 42nd St.

|                      | Monday | Tuesday | Wednesday | Thursday | Friday | Saturday | Sunday |
|----------------------|--------|---------|-----------|----------|--------|----------|--------|
| August Daily Average | 30,678 | 37,298  | 36,945    | 33,268   | 32,711 | 30,578   | 29,988 |
| July Daily Average   | 31,237 | 30,788  | 34,352    | 33,166   | 31,064 | 27,679   | 22,570 |
| MoM% Change          | -1.8%  | 21.1%   | 7.5%      | 0.3%     | 5.3%   | 10.5%    | 32.9%  |
| 2022 Daily Average   | 29,393 | 32,546  | 33,203    | 32,482   | 31,182 | 27,904   | 25,200 |
| % v 2022 Change      | 4.4%   | 14.6%   | 11.3%     | 2.4%     | 4.9%   | 9.6%     | 19.0%  |
| 2021 Daily Average   | 16,654 | 19,065  | 18,037    | 17,696   | 16,449 | 14,594   | 9,936  |
| % v 2021 Change      | 84.2%  | 95.6%   | 104.8%    | 88.0%    | 98.9%  | 109.5%   | 201.8% |
| 2019 Daily Average   | 33,796 | 35,793  | 30,239    | 35,059   | 34,372 | 22,309   | 21,179 |
| % v 2019 Change      | -9.2%  | 4.2%    | 22.2%     | -5.1%    | -4.8%  | 37.1%    | 41.6%  |

|                      | Monday | Tuesday | Wednesday | Thursday | Friday | Saturday | Sunday |
|----------------------|--------|---------|-----------|----------|--------|----------|--------|
| August Daily Average | 58,522 | 64,837  | 67,040    | 61,114   | 60,334 | 59,085   | 44,077 |
| July Daily Average   | 58,174 | 61,621  | 67,853    | 64,678   | 56,789 | 52,153   | 38,786 |
| MoM% Change          | 0.6%   | 5.2%    | -1.2%     | -5.5%    | 6.2%   | 13.3%    | 13.6%  |
| 2022 Daily Average   | 50,494 | 52,935  | 58,764    | 54,895   | 51,670 | 45,669   | 36,654 |
| % v 2022 Change      | 15.9%  | 22.5%   | 14.1%     | 11.3%    | 16.8%  | 29.4%    | 20.3%  |
| 2021 Daily Average   | 26,507 | 19,065  | 18,037    | 17,696   | 16,449 | 14,594   | 9,936  |
| % v 2021 Change      | 120.8% | 240.1%  | 271.7%    | 245.4%   | 266.8% | 304.9%   | 343.6% |
| 2019 Daily Average   | 80,242 | 83,818  | 79,996    | 86,920   | 82,822 | 65,781   | 53,544 |
| % v 2019 Change      | -27.1% | -22.6%  | -16.2%    | -29.7%   | -27.2% | -10.2%   | -17.7% |

|                      | Monday | Tuesday | Wednesday | Thursday | Friday | Saturday | Sunday |
|----------------------|--------|---------|-----------|----------|--------|----------|--------|
| August Daily Average | 59,577 | 84,537  | 69,949    | 74,518   | 58,779 | 66,013   | 39,287 |
| July Daily Average   | 56,071 | 73,576  | 68,772    | 77,531   | 56,786 | 61,041   | 34,462 |
| MoM% Change          | 6.3%   | 14.9%   | 1.7%      | -3.9%    | 3.5%   | 8.1%     | 14.0%  |
| 2022 Daily Average   | 76,559 | 63,102  | 55,918    | 68,223   | 60,722 | 46,664   | 43,070 |
| % v 2022 Change      | -22.2% | 34.0%   | 25.1%     | 9.2%     | -3.2%  | 41.5%    | -8.8%  |
| 2021 Daily Average   | 28,308 | 31,550  | 31,284    | 30,329   | 28,761 | 22,765   | 15,830 |
| % v 2021 Change      | 110.5% | 167.9%  | 123.6%    | 145.7%   | 104.4% | 190.0%   | 148.2% |
| 2019 Daily Average   | 69,014 | 70,333  | 70,445    | 74,175   | 71,448 | 50,236   | 41,048 |
| % v 2019 Change      | -13.7% | 20.2%   | -0.7%     | 0.5%     | -17.7% | 31.4%    | -4.3%  |

|                      | Monday | Tuesday | Wednesday | Thursday | Friday | Saturday | Sunday |
|----------------------|--------|---------|-----------|----------|--------|----------|--------|
| August Daily Average | 19,981 | 23,408  | 24,395    | 22,294   | 20,806 | 15,964   | 13,670 |
| July Daily Average   | 21,144 | 25,258  | 25,953    | 25,197   | 21,428 | 15,509   | 12,661 |
| MoM% Change          | -5.5%  | -7.3%   | -6.0%     | -11.5%   | -2.9%  | 2.9%     | 8.0%   |
| 2022 Daily Average   | 18,847 | 23,473  | 23,265    | 22,198   | 21,672 | 15,868   | 12,698 |
| % v 2022 Change      | 6.0%   | -0.3%   | 4.9%      | 0.4%     | -4.0%  | 0.6%     | 7.7%   |
| 2021 Daily Average   | 14,267 | 31,550  | 31,284    | 30,329   | 28,761 | 22,765   | 15,830 |
| % v 2021 Change      | 40.1%  | -25.8%  | -22.0%    | -26.5%   | -27.7% | -29.9%   | -13.6% |
| 2019 Daily Average   | 30,804 | 35,141  | 36,453    | 33,321   | 33,837 | 17,786   | 14,399 |
| % v 2019 Change      | -35.1% | -33.4%  | -33.1%    | -33.1%   | -38.5% | -10.2%   | -5.1%  |

2,809

2,444

|                      | Monday | Tuesday | Wednesday | Thursday | Friday | Saturday | Sunday |
|----------------------|--------|---------|-----------|----------|--------|----------|--------|
| August Daily Average | 37,264 | 41,726  | 44,075    | 41,574   | 41,182 | 40,783   | 34,069 |
| July Daily Average   | 38,283 | 41,002  | 43,480    | 41,638   | 39,078 | 38,575   | 32,501 |
| MoM% Change          | -2.7%  | 1.8%    | 1.4%      | -0.2%    | 5.4%   | 5.7%     | 4.8%   |
| 2022 Daily Average   | 34,103 | 33,175  | 37,564    | 35,679   | 35,590 | 36,576   | 29,360 |
| % v 2022 Change      | 9.3%   | 25.8%   | 17.3%     | 16.5%    | 15.7%  | 11.5%    | 16.0%  |
| 2021 Daily Average   | 12,919 | 13,917  | 12,539    | 13,803   | 12,709 | 14,014   | 9,603  |
| % v 2021 Change      | 188.5% | 199.8%  | 251.5%    | 201.2%   | 224.0% | 191.0%   | 254.8% |
| 2019 Daily Average   | 62,484 | 63,225  | 62,099    | 66,096   | 63,850 | 56,561   | 45,648 |
| % v 2019 Change      | -40.4% | -34.0%  | -29.0%    | -37.1%   | -35.5% | -27.9%   | -25.4% |

|                      | Monday | Tuesday | Wednesday | Thursday | Friday | Saturday | Sunday |
|----------------------|--------|---------|-----------|----------|--------|----------|--------|
| August Daily Average | 19,956 | 38,868  | 15,338    | 24,323   | 27,695 | 31,218   | 21,639 |
| July Daily Average   | 18,795 | 33,824  | 16,600    | 30,859   | 26,754 | 28,870   | 18,980 |
| MoM% Change          | 6.2%   | 14.9%   | -7.6%     | -21.2%   | 3.5%   | 8.1%     | 14.0%  |
| 2022 Daily Average   | 16,511 | 17,939  | 14,327    | 15,839   | 16,041 | 13,582   | 18,530 |
| % v 2022 Change      | 20.9%  | 116.7%  | 7.1%      | 53.6%    | 72.7%  | 129.9%   | 16.8%  |
| 2021 Daily Average   | 12,837 | 13,709  | 12,123    | 13,399   | 16,018 | 12,907   | 7,674  |
| % v 2021 Change      | 55.5%  | 183.5%  | 26.5%     | 81.5%    | 72.9%  | 141.9%   | 182.0% |
| 2019 Daily Average   | 47,532 | 49,047  | 47,302    | 48,988   | 47,812 | 35,000   | 31,317 |
| % v 2019 Change      | -58.0% | -20.8%  | -67.6%    | -50.3%   | -42.1% | -10.8%   | -30.9% |

|                      | Monday | Tuesday | Wednesday | Thursday | Friday | Saturday | Sunday |
|----------------------|--------|---------|-----------|----------|--------|----------|--------|
| August Daily Average | 12,303 | 19,109  | 23,260    | 17,298   | 12,729 | 15,689   | 7,828  |
| July Daily Average   | 11,605 | 16,628  | 22,866    | 18,008   | 12,287 | 14,504   | 6,864  |
| MoM% Change          | 6.0%   | 14.9%   | 1.7%      | -3.9%    | 3.6%   | 8.2%     | 14.1%  |
| 2022 Daily Average   | 12,684 | 22,067  | 21,703    | 19,495   | 13,652 | 10,151   | 7,372  |
| % v 2022 Change      | -3.0%  | -13.4%  | 7.2%      | -11.3%   | -6.8%  | 54.6%    | 6.2%   |
| 2021 Daily Average   | 9,818  | 11,298  | 10,930    | 10,402   | 8,376  | 5,459    | 3,556  |
| % v 2021 Change      | 25.3%  | 69.1%   | 112.8%    | 66.3%    | 52.0%  | 187.4%   | 120.1% |
| 2019 Daily Average   | 28,915 | 29,829  | 29,079    | 30,976   | 26,642 | 12,751   | 10,171 |
| % v 2019 Change      | -57.5% | -35.9%  | -20.0%    | -44.2%   | -52.2% | 23.0%    | -23.0% |

|                      | Monday | Tuesday | Wednesday | Thursday | Friday | Saturday | Sunday |
|----------------------|--------|---------|-----------|----------|--------|----------|--------|
| August Daily Average | 25,858 | 21,741  | 22,551    | 27,785   | 21,382 | 19,567   | 13,152 |
| July Daily Average   | 24,426 | 18,929  | 22,184    | 28,906   | 20,651 | 18,097   | 11,537 |
| MoM% Change          | 5.9%   | 14.9%   | 1.7%      | -3.9%    | 3.5%   | 8.1%     | 14.0%  |
| 2022 Daily Average   | 30,679 | 16,241  | 16,582    | 26,118   | 22,084 | 13,778   | 14,551 |
| % v 2022 Change      | -15.7% | 33.9%   | 36.0%     | 6.4%     | -3.2%  | 42.0%    | -9.6%  |
| 2021 Daily Average   | 11,670 | 8,162   | 11,580    | 11,507   | 10,294 | 6,822    | 5,354  |
| % v 2021 Change      | 121.6% | 166.4%  | 94.7%     | 141.5%   | 107.7% | 186.8%   | 145.7% |
| 2019 Daily Average   | 37,093 | 38,204  | 37,510    | 38,976   | 33,684 | 16,793   | 13,731 |
| % v 2019 Change      | -30.3% | -43.1%  | -39.9%    | -28.7%   | -36.5% | 16.5%    | -4.2%  |

|                      | Monday | Tuesday | Wednesday | Thursday | Friday | Saturday | Sunday |
|----------------------|--------|---------|-----------|----------|--------|----------|--------|
| August Daily Average | 21,337 | 24,111  | 25,728    | 23,976   | 23,361 | 22,128   | 18,099 |
| July Daily Average   | 20,900 | 23,212  | 24,121    | 24,291   | 21,167 | 20,209   | 16,863 |
| MoM% Change          | 2.1%   | 3.9%    | 6.7%      | -1.3%    | 10.4%  | 9.5%     | 7.3%   |
| 2022 Daily Average   | 19,349 | 20,210  | 22,048    | 20,802   | 17,968 | 15,955   | 14,471 |
| % v 2022 Change      | 10.3%  | 19.3%   | 16.7%     | 15.3%    | 30.0%  | 38.7%    | 25.1%  |
| 2021 Daily Average   | 7,878  | 8,764   | 8,528     | 8,963    | 8,277  | 7,276    | 5,428  |
| % v 2021 Change      | 170.8% | 175.1%  | 201.7%    | 167.5%   | 182.3% | 204.1%   | 233.5% |

|                      | Monday | Tuesday | Wednesday | Thursday | Friday | Saturday | Sunday |
|----------------------|--------|---------|-----------|----------|--------|----------|--------|
| August Daily Average | 40,709 | 62,948  | 44,945    | 56,824   | 43,976 | 51,420   | 18,796 |
| July Daily Average   | 38,456 | 54,789  | 44,209    | 59,125   | 42,466 | 47,554   | 16,482 |
| MoM% Change          | 5.9%   | 14.9%   | 1.7%      | -3.9%    | 3.6%   | 8.1%     | 14.0%  |
| 2022 Daily Average   | 52,744 | 47,014  | 33,058    | 52,104   | 45,458 | 36,185   | 20,826 |
| % v 2022 Change      | -22.8% | 33.9%   | 36.0%     | 9.1%     | -3.3%  | 42.1%    | -9.7%  |
| 2021 Daily Average   | 19,684 | 23,711  | 23,125    | 23,144   | 20,945 | 14,260   | 8,238  |
| % v 2021 Change      | 106.8% | 165.5%  | 94.4%     | 145.5%   | 110.0% | 260.6%   | 128.2% |