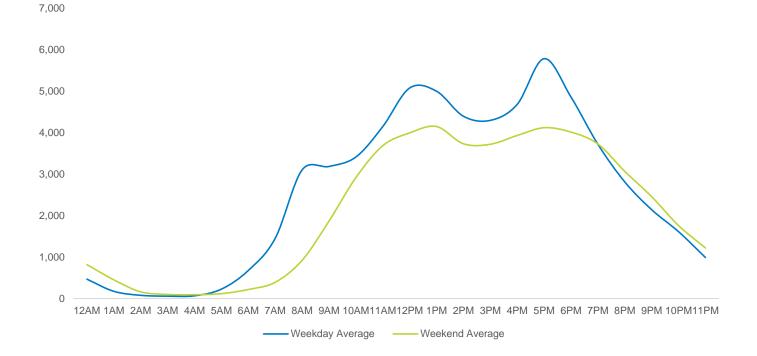

| 60,334 | 59,085   | 44,077 |
| July Daily Average   | 58,174 | 61,621  | 67,853    | 64,678   | 56,789 | 52,153   | 38,786 |
| MoM% Change          | 0.6%   | 5.2%    | -1.2%     | -5.5%    | 6.2%   | 13.3%    | 13.6%  |
| 2022 Daily Average   | 50,494 | 52,935  | 58,764    | 54,895   | 51,670 | 45,669   | 36,654 |
| % v 2022 Change      | 15.9%  | 22.5%   | 14.1%     | 11.3%    | 16.8%  | 29.4%    | 20.3%  |
| 2021 Daily Average   | 26,507 | 19,065  | 18,037    | 17,696   | 16,449 | 14,594   | 9,936  |
| % v 2021 Change      | 120.8% | 240.1%  | 271.7%    | 245.4%   | 266.8% | 304.9%   | 343.6% |
| 2019 Daily Average   | 80,242 | 83,818  | 79,996    | 86,920   | 82,822 | 65,781   | 53,544 |
| % v 2019 Change      | -27.1% | -22.6%  | -16.2%    | -29.7%   | -27.2% | -10.2%   | -17.7% |





|                      | Monday | Tuesday | Wednesday | Thursday | Friday | Saturday | Sunday |
|----------------------|--------|---------|-----------|----------|--------|----------|--------|
| August Daily Average | 59,577 | 84,537  | 69,949    | 74,518   | 58,779 | 66,013   | 39,287 |
| July Daily Average   | 56,071 | 73,576  | 68,772    | 77,531   | 56,786 | 61,041   | 34,462 |
| MoM% Change          | 6.3%   | 14.9%   | 1.7%      | -3.9%    | 3.5%   | 8.1%     | 14.0%  |
| 2022 Daily Average   | 76,559 | 63,102  | 55,918    | 68,223   | 60,722 | 46,664   | 43,070 |
| % v 2022 Change      | -22.2% | 34.0%   | 25.1%     | 9.2%     | -3.2%  | 41.5%    | -8.8%  |
| 2021 Daily Average   | 28,308 | 31,550  | 31,284    | 30,329   | 28,761 | 22,765   | 15,830 |
| % v 2021 Change      | 110