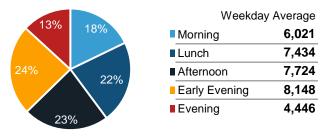

32,711 | 30,578   | 29,988 |
| July Daily Average   | 31,237 | 30,788  | 34,352    | 33,166   | 31,064 | 27,679   | 22,570 |
| MoM% Change          | -1.8%  | 21.1%   | 7.5%      | 0.3%     | 5.3%   | 10.5%    | 32.9%  |
| 2022 Daily Average   | 29,393 | 32,546  | 33,203    | 32,482   | 31,182 | 27,904   | 25,200 |
| % v 2022 Change      | 4.4%   | 14.6%   | 11.3%     | 2.4%     | 4.9%   | 9.6%     | 19.0%  |
| 2021 Daily Average   | 16,654 | 19,065  | 18,037    | 17,696   | 16,449 | 14,594   | 9,936  |
| % v 2021 Change      | 84.2%  | 95.6%   | 104.8%    | 88.0%    | 98.9%  | 109.5%   | 201.8% |
| 2019 Daily Average   | 33,796 | 35,793  | 30,239    | 35,059   | 34,372 | 22,309   | 21,179 |
| % v 2019 Change      | -9.2%  | 4.2%    | 22.2%     | -5.1%    | -4.8%  | 37.1%    | 41.6%  |







|                      | Monday | Tuesday | Wednesday | Thursday | Friday | Saturday | Sunday |
|----------------------|--------|---------|-----------|----------|--------|----------|--------|
| August Daily Average | 58,522 | 64,837  | 67,040    | 61,114   | 60,334 | 59,085   | 44,077 |
| July Daily Average   | 58,174 | 61,621  | 67,853    | 64,678   | 56,789 | 52,153   | 38,786 |
| MoM% Change          | 0.6%   | 5.2%    | -1.2%     | -5.5%    | 6.2%   | 13.3%    | 13.6%  |
| 2022 Daily Average   | 50,494 | 52,935  | 58,764    | 54,895   | 51,670 | 45,669   | 36,654 |
| % v 2022 Change      | 15.9%  | 22.5%   | 14.1%     | 11.3%    | 16.8%  | 29.4%    | 20.3%  |
| 2021 Daily Average   | 26,507 | 19,065  | 18,037    | 17,696   | 16,449 | 14,594   | 9,936  |
| % v 2021 Change      | 120