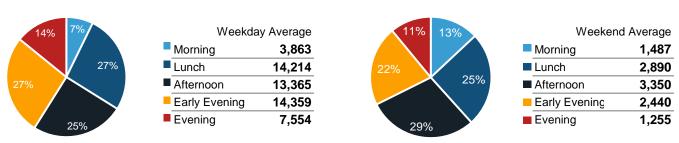

|                      | Monday | Tuesday | Wednesday | Thursday | Friday | Saturday | Sunday |
|----------------------|--------|---------|-----------|----------|--------|----------|--------|
| August Daily Average | 58,522 | 64,837  | 67,040    | 61,114   | 60,334 | 59,085   | 44,077 |
| July Daily Average   | 58,174 | 61,621  | 67,853    | 64,678   | 56,789 | 52,153   | 38,786 |
| MoM% Change          | 0.6%   | 5.2%    | -1.2%     | -5.5%    | 6.2%   | 13.3%    | 13.6%  |
| 2022 Daily Average   | 50,494 | 52,935  | 58,764    | 54,895   | 51,670 | 45,669   | 36,654 |
| % v 2022 Change      | 15.9%  | 22.5%   | 14.1%     | 11.3%    | 16.8%  | 29.4%    | 20.3%  |
| 2021 Daily Average   | 26,507 | 19,065  | 18,037    | 17,696   | 16,449 | 14,594   | 9,936  |
| % v 2021 Change      | 120.8% | 240.1%  | 271.7%    | 245.4%   | 266.8% | 304.9%   | 343.6% |
| 2019 Daily Average   | 80,242 | 83,818  | 79,996    | 86,920   | 82,822 | 65,781   | 53,544 |
| % v 2019 Change      | -27.1% | -22.6%  | -16.2%    | -29.7%   | -27.2% | -10.2%   | -17.7% |