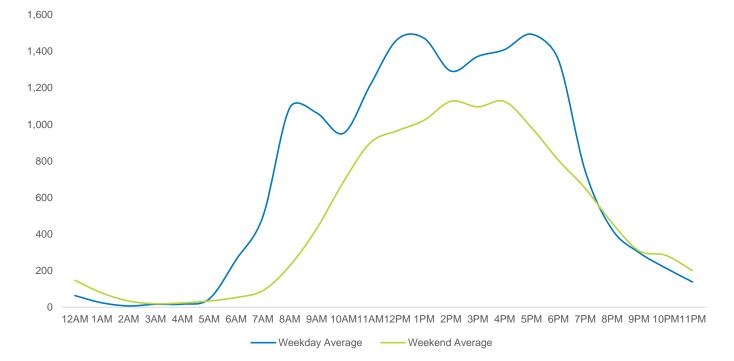

#### **Average Pedestrian Counts by Weekday**

<sup>\*</sup>Counts for Grand Central Terminal are only for the entrance to Grand Central Terminal corner of Vanderbilt Ave and 42nd St.

|                      | Monday | Tuesday | Wednesday | Thursday | Friday | Saturday | Sunday |
|----------------------|--------|---------|-----------|----------|--------|----------|--------|
| August Daily Average | 30,678 | 37,298  | 36,945    | 33,268   | 32,711 | 30,578   | 29,988 |
| July Daily Average   | 31,237 | 30,788  | 34,352    | 33,166   | 31,064 | 27,679   | 22,570 |
| MoM% Change          | -1.8%  | 21.1%   | 7.5%      | 0.3%     | 5.3%   | 10.5%    | 32.9%  |
| 2022 Daily Average   | 29,393 | 32,546  | 33,203    | 32,482   | 31,182 | 27,904   | 25,200 |
| % v 2022 Change      | 4.4%   | 14.6%   | 11.3%     | 2.4%     | 4.9%   | 9.6%     | 19.0%  |
| 2021 Daily Average   | 16,654 | 19,065  | 18,037    | 17,696   | 16,449 | 14,594   | 9,936  |
| % v 2021 Change      | 84.2%  | 95.6%   | 104.8%    | 88.0%    | 98.9%  | 109.5%   | 201.8% |
| 2019 Daily Average   | 33,796 | 35,793  | 30,239    | 35,059   | 34,372 | 22,309   | 21,179 |
| % v 2019 Change      | -9.2%  | 4.2%    | 22.2%     | -5.1%    | -4.8%  | 37.1%    | 41.6%  |