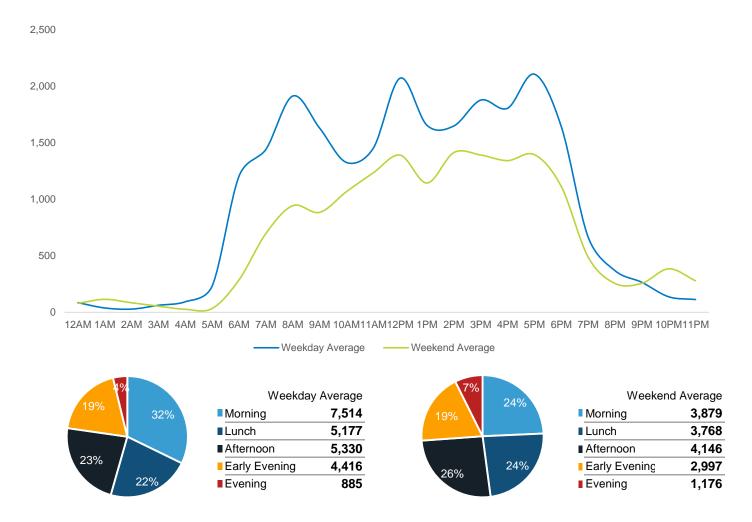

|                      | Monday | Tuesday | Wednesday | Thursday | Friday | Saturday | Sunday |
|----------------------|--------|---------|-----------|----------|--------|----------|--------|
| August Daily Average | 59,577 | 84,537  | 69,949    | 74,518   | 58,779 | 66,013   | 39,287 |
| July Daily Average   | 56,071 | 73,576  | 68,772    | 77,531   | 56,786 | 61,041   | 34,462 |
| MoM% Change          | 6.3%   | 14.9%   | 1.7%      | -3.9%    | 3.5%   | 8.1%     | 14.0%  |
| 2022 Daily Average   | 76,559 | 63,102  | 55,918    | 68,223   | 60,722 | 46,664   | 43,070 |
| % v 2022 Change      | -22.2% | 34.0%   | 25.1%     | 9.2%     | -3.2%  | 41.5%    | -8.8%  |
| 2021 Daily Average   | 28,308 | 31,550  | 31,284    | 30,329   | 28,761 | 22,765   | 15,830 |
| % v 2021 Change      | 110.5% | 167.9%  | 123.6%    | 145.7%   | 104.4% | 190.0%   | 148.2% |
| 2019 Daily Average   | 69,014 | 70,333  | 70,445    | 74,175   | 71,448 | 50,236   | 41,048 |
| % v 2019 Change      | -13.7% | 20.2%   | -0.7%     | 0.5%     | -17.7% | 31.4%    | -4.3%  |