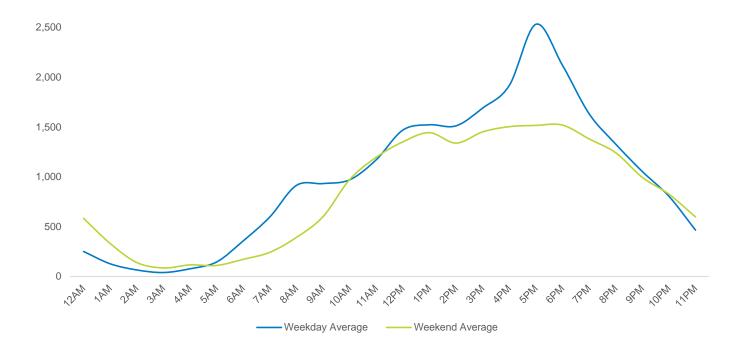

2,809

2,444

|                      | Monday | Tuesday | Wednesday | Thursday | Friday | Saturday | Sunday |
|----------------------|--------|---------|-----------|----------|--------|----------|--------|
| August Daily Average | 37,264 | 41,726  | 44,075    | 41,574   | 41,182 | 40,783   | 34,069 |
| July Daily Average   | 38,283 | 41,002  | 43,480    | 41,638   | 39,078 | 38,575   | 32,501 |
| MoM% Change          | -2.7%  | 1.8%    | 1.4%      | -0.2%    | 5.4%   | 5.7%     | 4.8%   |
| 2022 Daily Average   | 34,103 | 33,175  | 37,564    | 35,679   | 35,590 | 36,576   | 29,360 |
| % v 2022 Change      | 9.3%   | 25.8%   | 17.3%     | 16.5%    | 15.7%  | 11.5%    | 16.0%  |
| 2021 Daily Average   | 12,919 | 13,917  | 12,539    | 13,803   | 12,709 | 14,014   | 9,603  |
| % v 2021 Change      | 188.5% | 199.8%  | 251.5%    | 201.2%   | 224.0% | 191.0%   | 254.8% |
| 2019 Daily Average   | 62,484 | 63,225  | 62,099    | 66,096   | 63,850 | 56,561   | 45,648 |
| % v 2019 Change      | -40.4% | -34.0%  | -29.0%    | -37.1%   | -35.5% | -27.9%   | -25.4% |