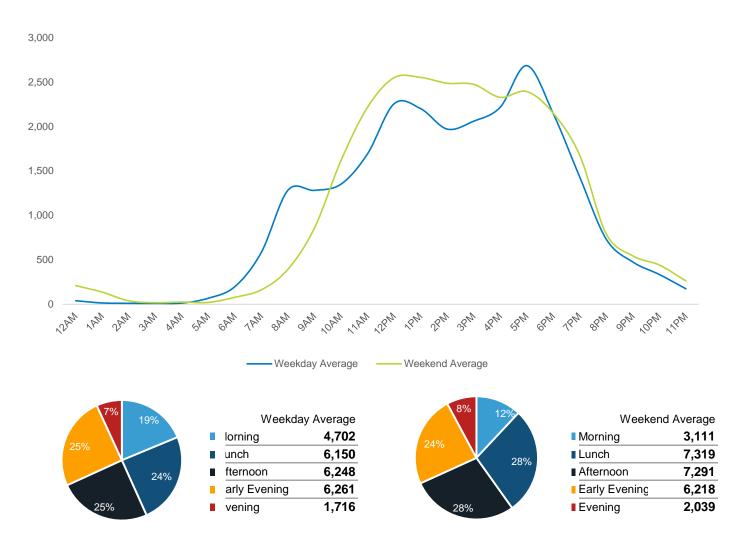

|                      | Monday | Tuesday | Wednesday | Thursday | Friday | Saturday | Sunday |
|----------------------|--------|---------|-----------|----------|--------|----------|--------|
| August Daily Average | 21,337 | 24,111  | 25,728    | 23,976   | 23,361 | 22,128   | 18,099 |
| July Daily Average   | 20,900 | 23,212  | 24,121    | 24,291   | 21,167 | 20,209   | 16,863 |
| MoM% Change          | 2.1%   | 3.9%    | 6.7%      | -1.3%    | 10.4%  | 9.5%     | 7.3%   |
| 2022 Daily Average   | 19,349 | 20,210  | 22,048    | 20,802   | 17,968 | 15,955   | 14,471 |
| % v 2022 Change      | 10.3%  | 19.3%   | 16.7%     | 15.3%    | 30.0%  | 38.7%    | 25.1%  |
| 2021 Daily Average   | 7,878  | 8,764   | 8,528     | 8,963    | 8,277  | 7,276    | 5,428  |
| % v 2021 Change      | 170.8% | 175.1%  | 201.7%    | 167.5%   | 182.3% | 204.1%   | 233.5% |

Location started April 2021

| Weekend Average |       |  |  |  |  |  |  |  |
|-----------------|-------|--|--|--|--|--|--|--|
| Morning         | 2,380 |  |  |  |  |  |  |  |
| Lunch           | 3,993 |  |  |  |  |  |  |  |
| ■ Afternoon     | 4,295 |  |  |  |  |  |  |  |
| Early Evening   | 4,418 |  |  |  |  |  |  |  |
| Evening         | 3,660 |  |  |  |  |  |  |  |