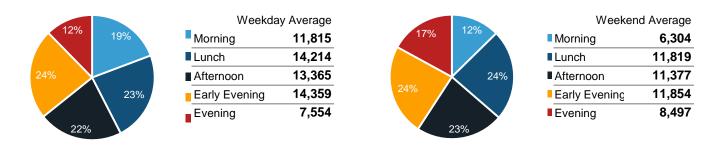

60,334 | 59,085   | 44,077 |
| July Daily Average   | 58,174 | 61,621  | 67,853    | 64,678   | 56,789 | 52,153   | 38,786 |
| MoM% Change          | 0.6%   | 5.2%    | -1.2%     | -5.5%    | 6.2%   | 13.3%    | 13.6%  |
| 2022 Daily Average   | 50,494 | 52,935  | 58,764    | 54,895   | 51,670 | 45,669   | 36,654 |
| % v 2022 Change      | 15.9%  | 22.5%   | 14.1%     | 11.3%    | 16.8%  | 29.4%    | 20.3%  |
| 2021 Daily Average   | 26,507 | 19,065  | 18,037    | 17,696   | 16,449 | 14,594   | 9,936  |
| % v 2021 Change      | 120.8% | 240.1%  | 271.7%    | 245.4%   | 266.8% | 304.9%   | 343.6% |
| 2019 Daily Average   | 80,242 | 83,818  | 79,996    | 86,920   | 82,822 | 65,781   | 53,544 |
| % v 2019 Change      | -27.1% | -22.6%  | -16.2%    | -29.7%   | -27.2% | -10.2%   | -17.7% |





|                      | Monday | Tuesday | Wednesday | Thursday | Friday | Saturday | Sunday |
|----------------------|--------|---------|-----------|----------|--------|----------|--------|
| August Daily Average | 59,577 | 84,537  | 69,949    | 74,518   | 58,779 | 66,013   | 39,287 |
| July Daily Average   | 56,071 | 73,576  | 68,772    | 77,531   | 56,786 | 61,041   | 34,462 |
| MoM% Change          | 6.3%   | 14.9%   | 1.7%      | -3.9%    | 3.5%   | 8.1%     | 14.0%  |
| 2022 Daily Average   | 76,559 | 63,102  | 55,918    | 68,223   | 60,722 | 46,664   | 43,070 |
| % v 2022 Change      | -22.2% | 34.0%   | 25.1%     | 9.2%     | -3.2%  | 41.5%    | -8.8%  |
| 2021 Daily Average   | 28,308 | 31,550  | 31,284    | 30,329   | 28,761 | 22,765   | 15,830 |
| % v 2021 Change      | 110.5