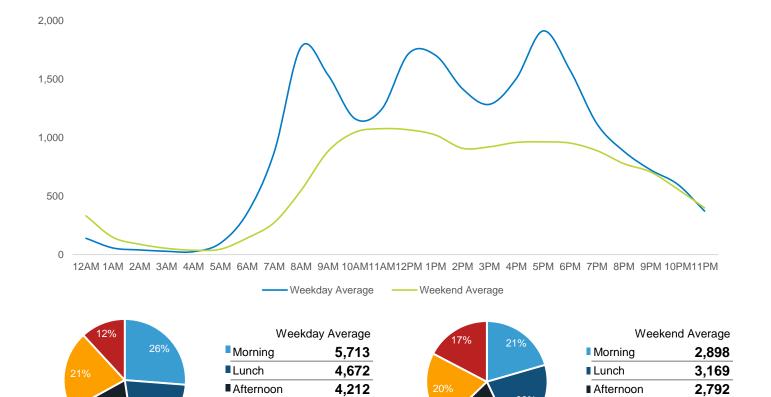

|                      | Monday | Tuesday | Wednesday | Thursday | Friday | Saturday | Sunday |
|----------------------|--------|---------|-----------|----------|--------|----------|--------|
| August Daily Average | 58,522 | 64,837  | 67,040    | 61,114   | 60,334 | 59,085   | 44,077 |
| July Daily Average   | 58,174 | 61,621  | 67,853    | 64,678   | 56,789 | 52,153   | 38,786 |
| MoM% Change          | 0.6%   | 5.2%    | -1.2%     | -5.5%    | 6.2%   | 13.3%    | 13.6%  |
| 2022 Daily Average   | 50,494 | 52,935  | 58,764    | 54,895   | 51,670 | 45,669   | 36,654 |
| % v 2022 Change      | 15.9%  | 22.5%   | 14.1%     | 11.3%    | 16.8%  | 29.4%    | 20.3%  |
| 2021 Daily Average   | 26,507 | 19,065  | 18,037    | 17,696   | 16,449 | 14,594   | 9,936  |
| % v 2021 Change      | 120.8% | 240.1%  | 271.7%    | 245.4%   | 266.8% | 304.9%   | 343.6% |
| 2019 Daily Average   | 80,242 | 83,818  | 79,996    | 86,920   | 82,822 | 65,781   | 53,544 |
| % v 2019 Change      | -27.1% | -22.6%  | -16.2%    | -29.7%   | -27.2% | -10.2%   | -17.7% |