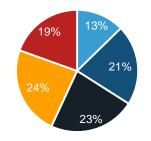

2,809

2,444

|                      | Monday | Tuesday | Wednesday | Thursday | Friday | Saturday | Sunday |
|----------------------|--------|---------|-----------|----------|--------|----------|--------|
| August Daily Average | 37,264 | 41,726  | 44,075    | 41,574   | 41,182 | 40,783   | 34,069 |
| July Daily Average   | 38,283 | 41,002  | 43,480    | 41,638   | 39,078 | 38,575   | 32,501 |
| MoM% Change          | -2.7%  | 1.8%    | 1.4%      | -0.2%    | 5.4%   | 5.7%     | 4.8%   |
| 2022 Daily Average   | 34,103 | 33,175  | 37,564    | 35,679   | 35,590 | 36,576   | 29,360 |
| % v 2022 Change      | 9.3%   | 25.8%   | 17.3%     | 16.5%    | 15.7%  | 11.5%    | 16.0%  |
| 2021 Daily Average   | 12,919 | 13,917  | 12,539    | 13,803   | 12,709 | 14,014   | 9,603  |
| % v 2021 Change      | 188.5% | 199.8%  | 251.5%    | 201.2%   | 224.0% | 191.0%   | 254.8% |
| 2019 Daily Average   | 62,484 | 63,225  | 62,099    | 66,096   | 63,850 | 56,561   | 45,648 |
| % v 2019 Change      | -40.4% | -34.0%  | -29.0%    | -37.1%   | -35.5% | -27.9%   | -25.4% |