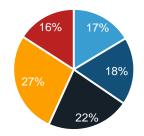

---------------------|--------|---------|-----------|----------|--------|----------|--------|
| August Daily Average | 21,337 | 24,111  | 25,728    | 23,976   | 23,361 | 22,128   | 18,099 |
| July Daily Average   | 20,900 | 23,212  | 24,121    | 24,291   | 21,167 | 20,209   | 16,863 |
| MoM% Change          | 2.1%   | 3.9%    | 6.7%      | -1.3%    | 10.4%  | 9.5%     | 7.3%   |
| 2022 Daily Average   | 19,349 | 20,210  | 22,048    | 20,802   | 17,968 | 15,955   | 14,471 |
| % v 2022 Change      | 10.3%  | 19.3%   | 16.7%     | 15.3%    | 30.0%  | 38.7%    | 25.1%  |
| 2021 Daily Average   | 7,878  | 8,764   | 8,528     | 8,963    | 8,277  | 7,276    | 5,428  |
| % v 2021 Change      | 170.8% | 175.1%  | 201.7%    | 167.5%   | 182.3% | 204.1%   | 233.5% |

Location started April 2021











| Weekend Average |       |  |  |  |  |  |  |  |
|-----------------|-------|--|--|--|--|--|--|--|
| Morning         | 2,380 |  |  |  |  |  |  |  |
| Lunch           | 3,993 |  |  |  |  |  |  |  |
| ■ Afternoon     | 4,295 |  |  |  |  |  |  |  |
| Early Evening   | 4,418 |  |  |  |  |  |  |  |
| Evening         | 3,660 |  |  |  |  |  |  |  |

|                      | Monday | Tuesday | Wednesday | Thursday | Friday | Saturday | Sunday |
|----------------------|--------|---------|-----------|----------|--------|----------|--------|
| August Daily Average | 40,709 | 62,948  | 44,945    | 56,824   | 43,976 | 51,420   | 18,796 |
| July Daily Average   | 38,456 | 54,789  | 44,209    | 59,125   | 42,466 | 47,554   | 16,482 |
| MoM% Change          | 5.9%   | 14.9%   | 1.7%      | -3.9%    |