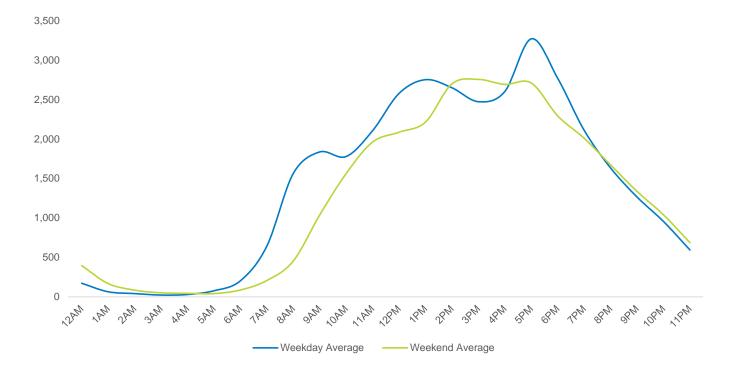

| 32,711 | 30,578   | 29,988 |
| July Daily Average   | 31,237 | 30,788  | 34,352    | 33,166   | 31,064 | 27,679   | 22,570 |
| MoM% Change          | -1.8%  | 21.1%   | 7.5%      | 0.3%     | 5.3%   | 10.5%    | 32.9%  |
| 2022 Daily Average   | 29,393 | 32,546  | 33,203    | 32,482   | 31,182 | 27,904   | 25,200 |
| % v 2022 Change      | 4.4%   | 14.6%   | 11.3%     | 2.4%     | 4.9%   | 9.6%     | 19.0%  |
| 2021 Daily Average   | 16,654 | 19,065  | 18,037    | 17,696   | 16,449 | 14,594   | 9,936  |
| % v 2021 Change      | 84.2%  | 95.6%   | 104.8%    | 88.0%    | 98.9%  | 109.5%   | 201.8% |
| 2019 Daily Average   | 33,796 | 35,793  | 30,239    | 35,059   | 34,372 | 22,309   | 21,179 |
| % v 2019 Change      | -9.2%  | 4.2%    | 22.2%     | -5.1%    | -4.8%  | 37.1%    | 41.6%  |







|                      | Monday | Tuesday | Wednesday | Thursday | Friday | Saturday | Sunday |
|----------------------|--------|---------|-----------|----------|--------|----------|--------|
| August Daily Average | 58,522 | 64,837  | 67,040    | 61,114   | 60,334 | 59,085   | 44,077 |
| July Daily Average   | 58,174 | 61,621  | 67,853    | 64,678   | 56,789 | 52,153   | 38,786 |
| MoM% Change          | 0.6%   | 5.2%    | -1.2%     | -5.5%    | 6.2%   | 13.3%    | 13.6%  |
| 2022 Daily Average   | 50,494 | 52,935  | 58,764    | 54,895   | 51,670 | 45,669   | 36,654 |
| % v 2022 Change      | 15.9%  | 22.5%   | 14.1%     | 11.3%    | 16.8%  | 29.4%    | 20.3%  |
| 2021 Daily Average   | 26,507 | 19,065  | 18,037    | 17,696   | 16,449 | 14,594   | 9,936  |
| % v 2021 Change      | 1