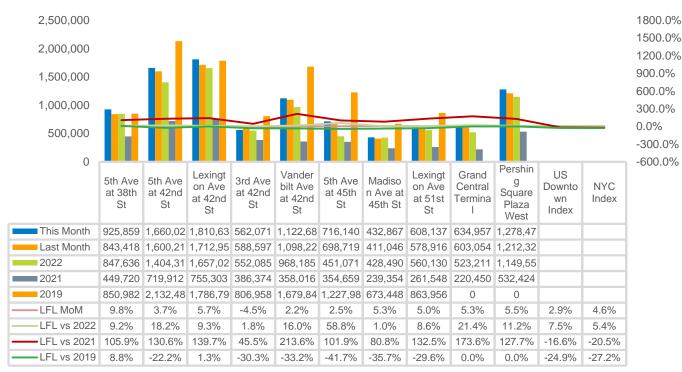

#### **Average Pedestrian Counts by Weekday**

<sup>\*</sup>Counts for Grand Central Terminal are only for the entrance to Grand Central Terminal corner of Vanderbilt Ave and 42nd St.

|                      | Monday | Tuesday | Wednesday | Thursday | Friday | Saturday | Sunday |
|----------------------|--------|---------|-----------|----------|--------|----------|--------|
| August Daily Average | 30,678 | 37,298  | 36,945    | 33,268   | 32,711 | 30,578   | 29,988 |
| July Daily Average   | 31,237 | 30,788  | 34,352    | 33,166   | 31,064 | 27,679   | 22,570 |
| MoM% Change          | -1.8%  | 21.1%   | 7.5%      | 0.3%     | 5.3%   | 10.5%    | 32.9%  |
| 2022 Daily Average   | 29,393 | 32,546  | 33,203    | 32,482   | 31,182 | 27,904   | 25,200 |
| % v 2022 Change      | 4.4%   | 14.6%   | 11.3%     | 2.4%     | 4.9%   | 9.6%     | 19.0%  |
| 2021 Daily Average   | 16,654 | 19,065  | 18,037    | 17,696   | 16,449 | 14,594   | 9,936  |
| % v 2021 Change      | 84.2%  | 95.6%   | 104.8%    | 88.0%    | 98.9%  | 109.5%   | 201.8% |
| 2019 Daily Average   | 33,796 | 35,793  | 30,239    | 35,059   | 34,372 | 22,309   | 21,179 |
| % v 2019 Change      | -9.2%  | 4.2%    | 22.2%     | -5.1%    | -4.8%  | 37.1%    | 41.6%  |

|                      | Monday | Tuesday | Wednesday | Thursday | Friday | Saturday | Sunday |
|----------------------|--------|---------|-----------|----------|--------|----------|--------|
| August Daily Average | 58,522 | 64,837  | 67,040    | 61,114   | 60,334 | 59,085   | 44,077 |
| July Daily Average   | 58,174 | 61,621  | 67,853    | 64,678   | 56,789 | 52,153   | 38,786 |
| MoM% Change          | 0.6%   | 5.2%    | -1.2%     | -5.5%    | 6.2%   | 13.3%    | 13.6%  |
| 2022 Daily Average   | 50,494 | 52,935  | 58,764    | 54,895   | 51,670 | 45,669   | 36,654 |
| % v 2022 Change      | 15.9%  | 22.5%   | 14.1%     | 11.3%    | 16.8%  | 29.4%    | 20.3%  |
| 2021 Daily Average   | 26,507 | 19,065  | 18,037    | 17,696   | 16,449 | 14,594   | 9,936  |
| % v 2021 Change      | 120.8% | 240.1%  | 271.7%    | 245.4%   | 266.8% | 304.9%   | 343.6% |
| 2019 Daily Average   | 80,242 | 83,818  | 79,996    | 86,920   | 82,822 | 65,781   | 53,544 |
| % v 2019 Change      | -27.1% | -22.6%  | -16.2%    | -29.7%   | -27.2% | -10.2%   | -17.7% |

|                      | Monday | Tuesday | Wednesday | Thursday | Friday | Saturday | Sunday |
|----------------------|--------|---------|-----------|----------|--------|----------|--------|
| August Daily Average | 59,577 | 84,537  | 69,949    | 74,518   | 58,779 | 66,013   | 39,287 |
| July Daily Average   | 56,071 | 73,576  | 68,772    | 77,531   | 56,786 | 61,041   | 34,462 |
| MoM% Change          | 6.3%   | 14.9%   | 1.7%      | -3.9%    | 3.5%   | 8.1%     | 14.0%  |
| 2022 Daily Average   | 76,559 | 63,102  | 55,918    | 68,223   | 60,722 | 46,664   | 43,070 |
| % v 2022 Change      | -22.2% | 34.0%   | 25.1%     | 9.2%     | -3.2%  | 41.5%    | -8.8%  |
| 2021 Daily Average   | 28,308 | 31,550  | 31,284    | 30,329   | 28,761 | 22,765   | 15,830 |
| % v 2021 Change      | 110.5% | 167.9%  | 123.6%    | 145.7%   | 104.4% | 190.0%   | 148.2% |
| 2019 Daily Average   | 69,014 | 70,333  | 70,445    | 74,175   | 71,448 | 50,236   | 41,048 |
| % v 2019 Change      | -13.7% | 20.2%   | -0.7%     | 0.5%     | -17.7% | 31.4%    | -4.3%  |

|                      | Monday | Tuesday | Wednesday | Thursday | Friday | Saturday | Sunday |
|----------------------|--------|---------|-----------|----------|--------|----------|--------|
| August Daily Average | 19,981 | 23,408  | 24,395    | 22,294   | 20,806 | 15,964   | 13,670 |
| July Daily Average   | 21,144 | 25,258  | 25,953    | 25,197   | 21,428 | 15,509   | 12,661 |
| MoM% Change          | -5.5%  | -7.3%   | -6.0%     | -11.5%   | -2.9%  | 2.9%     | 8.0%   |
| 2022 Daily Average   | 18,847 | 23,473  | 23,265    | 22,198   | 21,672 | 15,868   | 12,698 |
| % v 2022 Change      | 6.0%   | -0.3%   | 4.9%      | 0.4%     | -4.0%  | 0.6%     | 7.7%   |
| 2021 Daily Average   | 14,267 | 31,550  | 31,284    | 30,329   | 28,761 | 22,765   | 15,830 |
| % v 2021 Change      | 40.1%  | -25.8%  | -22.0%    | -26.5%   | -27.7% | -29.9%   | -13.6% |
| 2019 Daily Average   | 30,804 | 35,141  | 36,453    | 33,321   | 33,837 | 17,786   | 14,399 |
| % v 2019 Change      | -35.1% | -33.4%  | -33.1%    | -33.1%   | -38.5% | -10.2%   | -5.1%  |

2,809

2,444

|                      | Monday | Tuesday | Wednesday | Thursday | Friday | Saturday | Sunday |
|----------------------|--------|---------|-----------|----------|--------|----------|--------|
| August Daily Average | 37,264 | 41,726  | 44,075    | 41,574   | 41,182 | 40,783   | 34,069 |
| July Daily Average   | 38,283 | 41,002  | 43,480    | 41,638   | 39,078 | 38,575   | 32,501 |
| MoM% Change          | -2.7%  | 1.8%    | 1.4%      | -0.2%    | 5.4%   | 5.7%     | 4.8%   |
| 2022 Daily Average   | 34,103 | 33,175  | 37,564    | 35,679   | 35,590 | 36,576   | 29,360 |
| % v 2022 Change      | 9.3%   | 25.8%   | 17.3%     | 16.5%    | 15.7%  | 11.5%    | 16.0%  |
| 2021 Daily Average   | 12,919 | 13,917  | 12,539    | 13,803   | 12,709 | 14,014   | 9,603  |
| % v 2021 Change      | 188.5% | 199.8%  | 251.5%    | 201.2%   | 224.0% | 191.0%   | 254.8% |
| 2019 Daily Average   | 62,484 | 63,225  | 62,099    | 66,096   | 63,850 | 56,561   | 45,648 |
| % v 2019 Change      | -40.4% | -34.0%  | -29.0%    | -37.1%   | -35.5% | -27.9%   | -25.4% |

|                      | Monday | Tuesday | Wednesday | Thursday | Friday | Saturday | Sunday |
|----------------------|--------|---------|-----------|----------|--------|----------|--------|
| August Daily Average | 19,956 | 38,868  | 15,338    | 24,323   | 27,695 | 31,218   | 21,639 |
| July Daily Average   | 18,795 | 33,824  | 16,600    | 30,859   | 26,754 | 28,870   | 18,980 |
| MoM% Change          | 6.2%   | 14.9%   | -7.6%     | -21.2%   | 3.5%   | 8.1%     | 14.0%  |
| 2022 Daily Average   | 16,511 | 17,939  | 14,327    | 15,839   | 16,041 | 13,582   | 18,530 |
| % v 2022 Change      | 20.9%  | 116.7%  | 7.1%      | 53.6%    | 72.7%  | 129.9%   | 16.8%  |
| 2021 Daily Average   | 12,837 | 13,709  | 12,123    | 13,399   | 16,018 | 12,907   | 7,674  |
| % v 2021 Change      | 55.5%  | 183.5%  | 26.5%     | 81.5%    | 72.9%  | 141.9%   | 182.0% |
| 2019 Daily Average   | 47,532 | 49,047  | 47,302    | 48,988   | 47,812 | 35,000   | 31,317 |
| % v 2019 Change      | -58.0% | -20.8%  | -67.6%    | -50.3%   | -42.1% | -10.8%   | -30.9% |

|                      | Monday | Tuesday | Wednesday | Thursday | Friday | Saturday | Sunday |
|----------------------|--------|---------|-----------|----------|--------|----------|--------|
| August Daily Average | 12,303 | 19,109  | 23,260    | 17,298   | 12,729 | 15,689   | 7,828  |
| July Daily Average   | 11,605 | 16,628  | 22,866    | 18,008   | 12,287 | 14,504   | 6,864  |
| MoM% Change          | 6.0%   | 14.9%   | 1.7%      | -3.9%    | 3.6%   | 8.2%     | 14.1%  |
| 2022 Daily Average   | 12,684 | 22,067  | 21,703    | 19,495   | 13,652 | 10,151   | 7,372  |
| % v 2022 Change      | -3.0%  | -13.4%  | 7.2%      | -11.3%   | -6.8%  | 54.6%    | 6.2%   |
| 2021 Daily Average   | 9,818  | 11,298  | 10,930    | 10,402   | 8,376  | 5,459    | 3,556  |
| % v 2021 Change      | 25.3%  | 69.1%   | 112.8%    | 66.3%    | 52.0%  | 187.4%   | 120.1% |
| 2019 Daily Average   | 28,915 | 29,829  | 29,079    | 30,976   | 26,642 | 12,751   | 10,171 |
| % v 2019 Change      | -57.5% | -35.9%  | -20.0%    | -44.2%   | -52.2% | 23.0%    | -23.0% |

|                      | Monday | Tuesday | Wednesday | Thursday | Friday | Saturday | Sunday |
|----------------------|--------|---------|-----------|----------|--------|----------|--------|
| August Daily Average | 25,858 | 21,741  | 22,551    | 27,785   | 21,382 | 19,567   | 13,152 |
| July Daily Average   | 24,426 | 18,929  | 22,184    | 28,906   | 20,651 | 18,097   | 11,537 |
| MoM% Change          | 5.9%   | 14.9%   | 1.7%      | -3.9%    | 3.5%   | 8.1%     | 14.0%  |
| 2022 Daily Average   | 30,679 | 16,241  | 16,582    | 26,118   | 22,084 | 13,778   | 14,551 |
| % v 2022 Change      | -15.7% | 33.9%   | 36.0%     | 6.4%     | -3.2%  | 42.0%    | -9.6%  |
| 2021 Daily Average   | 11,670 | 8,162   | 11,580    | 11,507   | 10,294 | 6,822    | 5,354  |
| % v 2021 Change      | 121.6% | 166.4%  | 94.7%     | 141.5%   | 107.7% | 186.8%   | 145.7% |
| 2019 Daily Average   | 37,093 | 38,204  | 37,510    | 38,976   | 33,684 | 16,793   | 13,731 |
| % v 2019 Change      | -30.3% | -43.1%  | -39.9%    | -28.7%   | -36.5% | 16.5%    | -4.2%  |

|                      | Monday | Tuesday | Wednesday | Thursday | Friday | Saturday | Sunday |
|----------------------|--------|---------|-----------|----------|--------|----------|--------|
| August Daily Average | 21,337 | 24,111  | 25,728    | 23,976   | 23,361 | 22,128   | 18,099 |
| July Daily Average   | 20,900 | 23,212  | 24,121    | 24,291   | 21,167 | 20,209   | 16,863 |
| MoM% Change          | 2.1%   | 3.9%    | 6.7%      | -1.3%    | 10.4%  | 9.5%     | 7.3%   |
| 2022 Daily Average   | 19,349 | 20,210  | 22,048    | 20,802   | 17,968 | 15,955   | 14,471 |
| % v 2022 Change      | 10.3%  | 19.3%   | 16.7%     | 15.3%    | 30.0%  | 38.7%    | 25.1%  |
| 2021 Daily Average   | 7,878  | 8,764   | 8,528     | 8,963    | 8,277  | 7,276    | 5,428  |
| % v 2021 Change      | 170.8% | 175.1%  | 201.7%    | 167.5%   | 182.3% | 204.1%   | 233.5% |

|                      | Monday | Tuesday | Wednesday | Thursday | Friday | Saturday | Sunday |
|----------------------|--------|---------|-----------|----------|--------|----------|--------|
| August Daily Average | 40,709 | 62,948  | 44,945    | 56,824   | 43,976 | 51,420   | 18,796 |
| July Daily Average   | 38,456 | 54,789  | 44,209    | 59,125   | 42,466 | 47,554   | 16,482 |
| MoM% Change          | 5.9%   | 14.9%   | 1.7%      | -3.9%    | 3.6%   | 8.1%     | 14.0%  |
| 2022 Daily Average   | 52,744 | 47,014  | 33,058    | 52,104   | 45,458 | 36,185   | 20,826 |
| % v 2022 Change      | -22.8% | 33.9%   | 36.0%     | 9.1%     | -3.3%  | 42.1%    | -9.7%  |
| 2021 Daily Average   | 19,684 | 23,711  | 23,125    | 23,144   | 20,945 | 14,260   | 8,238  |
| % v 2021 Change      | 106.8% | 165.5%  | 94.4%     | 145.5%   | 110.0% | 260.6%   | 128.2% |