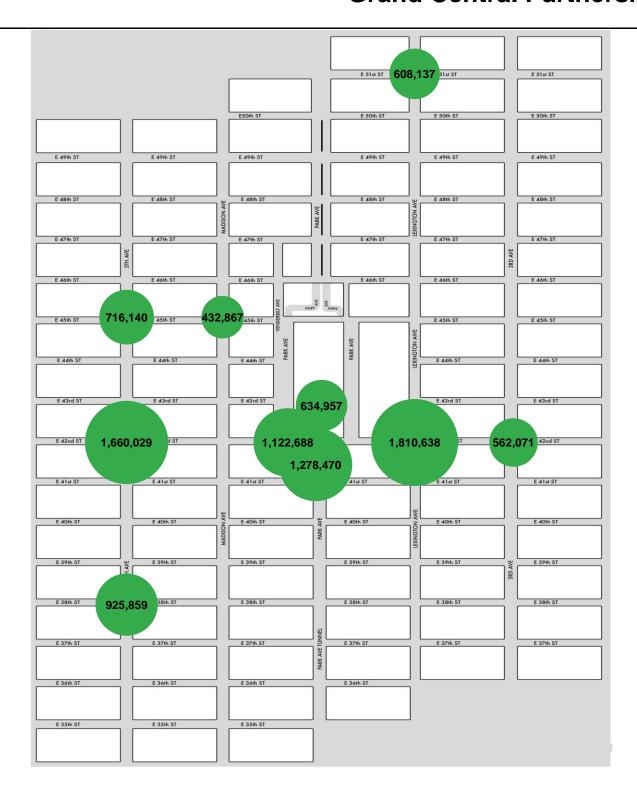

# Pedestrian Report Grand Central Partnership

Map

<sup>\*</sup>Throughout this report, month-on-month trends are calculated using daily averages