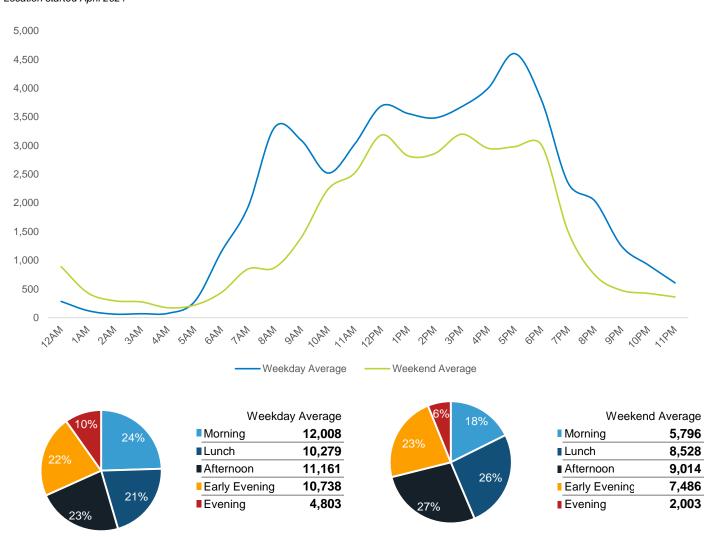

Location started April 2021

| Weekend Average |       |  |  |  |  |  |  |  |
|-----------------|-------|--|--|--|--|--|--|--|
| Morning         | 2,380 |  |  |  |  |  |  |  |
| Lunch           | 3,993 |  |  |  |  |  |  |  |
| ■ Afternoon     | 4,295 |  |  |  |  |  |  |  |
| Early Evening   | 4,418 |  |  |  |  |  |  |  |
| Evening         | 3,660 |  |  |  |  |  |  |  |

Location started April 2021