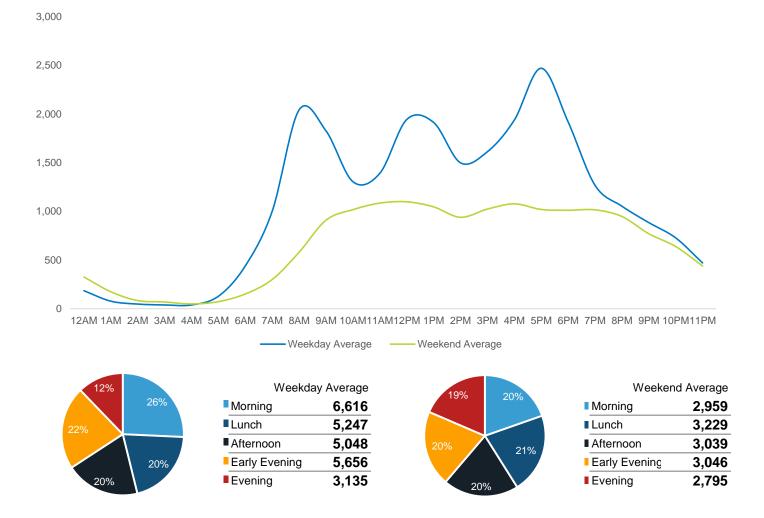

3    | 25,564   | 23,662 | 17,336   | 14,345 |
| June Daily Average | 22,047 | 29,746  | 28,220    | 29,213   | 24,853 | 17,771   | 14,845 |
| MoM% Change        | 12.1%  | -3.1%   | 0.3%      | -12.5%   | -4.8%  | -2.4%    | -3.4%  |
| 2023 Daily Average | 21,144 | 25,258  | 25,953    | 25,197   | 21,428 | 15,509   | 12,661 |
| % v 2023 Change    | 16.9%  | 14.2%   | 9.1%      | 1.5%     | 10.4%  | 11.8%    | 13.3%  |
| 2022 Daily Average | 22,236 | 63,110  | 54,958    | 67,068   | 60,915 | 44,706   | 45,432 |
| % v 2022 Change    | 11.2%  | -54.3%  | -48.5%    | -61.9%   | -61.2% | -61.2%   | -68.4% |
| 2019 Daily Average | 30,815 | 35,930  | 36,689    | 34,482   | 34,323 | 17,788   | 14,242 |
| % v 2019 Change    | -19.8% | -19.7%  | -22.9%    | -25.9%   | -31.1% | -2.5%    | 0.7%   |



|                    | Monday | Tuesday | Wednesday | Thursday | Friday | Saturday | Sunday |
|--------------------|--------|---------|-----------|----------|--------|----------|--------|
| July Daily Average | 45,544 | 44,850  | 44,262    | 47,933   | 43,326 | 37,942   | 36,230 |
| June Daily Average | 39,098 | 51,189  | 54,100    | 45,058   | 43,239 | 38,602   | 36,311 |
| MoM% Change        | 16.5%  | -12.4%  | -18.2%    | 6.4%     | 0.2%   | -1.7%    | -0.2%  |
| 2023 Daily Average | 38,283 | 41,002  | 43,480    | 41,638   | 39,078 | 38,575   | 32,501 |
| % v 2023 Change    | 19.0%  | 9.4%    | 1.8%      | 15.1%    | 10.9%  | -1.6%    | 11.5%  |
| 2022 Daily Average | 33,179 | 35,273  | 37,421    | 35,715   | 34,256 | 33,882   | 27,919 |
| % v 2022 Change    | 37.3%  | 27.2%   | 18.3