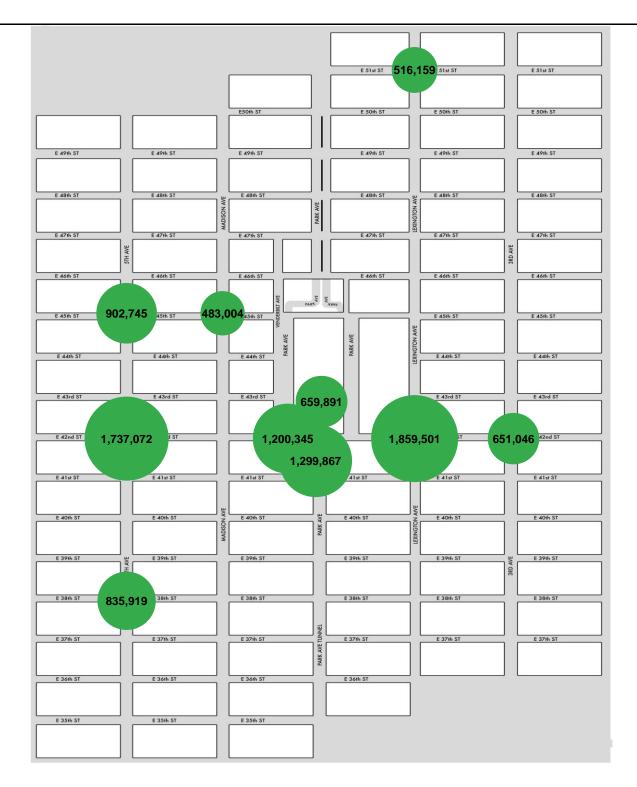

# July 2024. 01 Jul 2024 - 28 Jul 2024 Pedestrian Report Grand Central Partnership

Map