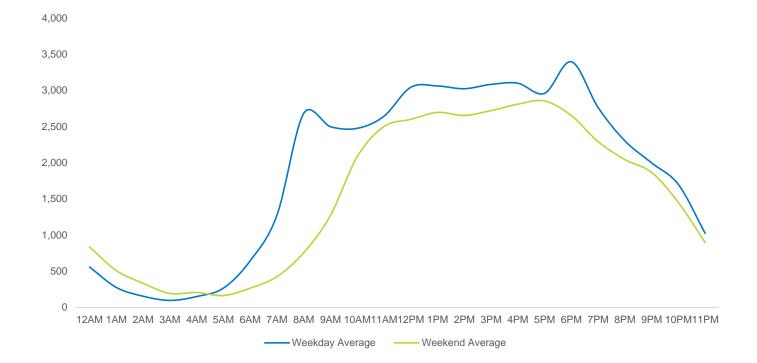

2    | 47,933   | 43,326 | 37,942   | 36,230 |
| June Daily Average | 39,098 | 51,189  | 54,100    | 45,058   | 43,239 | 38,602   | 36,311 |
| MoM% Change        | 16.5%  | -12.4%  | -18.2%    | 6.4%     | 0.2%   | -1.7%    | -0.2%  |
| 2023 Daily Average | 38,283 | 41,002  | 43,480    | 41,638   | 39,078 | 38,575   | 32,501 |
| % v 2023 Change    | 19.0%  | 9.4%    | 1.8%      | 15.1%    | 10.9%  | -1.6%    | 11.5%  |
| 2022 Daily Average | 33,179 | 35,273  | 37,421    | 35,715   | 34,256 | 33,882   | 27,919 |
| % v 2022 Change    | 37.3%  | 27.2%   | 18.3%     | 34.2%    | 26.5%  | 12.0%    | 29.8%  |
| 2019 Daily Average | 61,854 | 65,330  | 68,631    | 69,210   | 72,225 | 56,047   | 40,935 |
| % v 2019 Change    | -26.4% | -31.3%  | -35.5%    | -30.7%   | -40.0% | -32.3%   | -11.5% |







| Weekend       | Weekend Average |  |  |  |  |  |  |  |
|---------------|-----------------|--|--|--|--|--|--|--|
| Morning       | 4,805           |  |  |  |  |  |  |  |
| Lunch         | 7,797           |  |  |  |  |  |  |  |
| Afternoon     | 8,186           |  |  |  |  |  |  |  |
| Early Evening | 7,799           |  |  |  |  |  |  |  |
| ■ Evening     | 6,257           |  |  |  |  |  |  |  |



|                    | Monday | Tuesday | Wednesday | Thursday | Friday | Saturday | Sunday |
|--------------------|--------|---------|-----------|----------|--------|----------|--------|
| July Daily Average | 32,609 | 35,411  | 35,909    | 34,255   | 32,619 | 29,687   | 25,197 |
| June Daily Average | 32,624 | 37,832  | 36,626    | 36,972   | 32,895 | 30,270   | 23,665 |
| MoM% Change