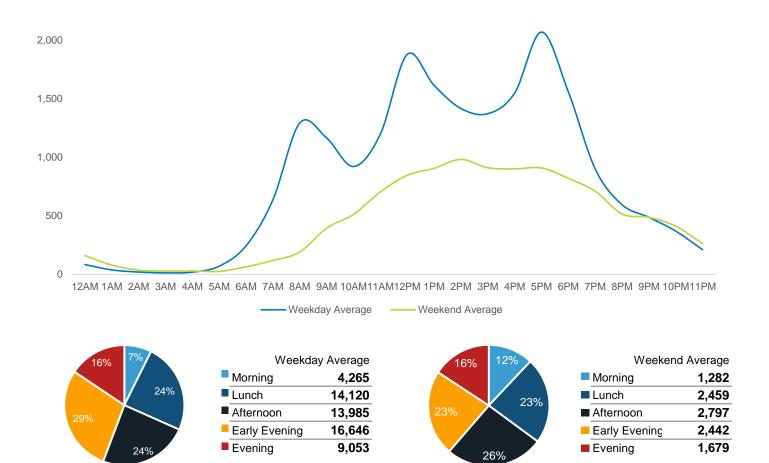

|                    | Monday | Tuesday | Wednesday | Thursday | Friday | Saturday | Sunday |
|--------------------|--------|---------|-----------|----------|--------|----------|--------|
| July Daily Average | 69,058 | 69,501  | 69,098    | 69,173   | 63,060 | 51,261   | 43,118 |
| June Daily Average | 54,920 | 64,023  | 61,317    | 58,317   | 56,240 | 51,170   | 42,825 |
| MoM% Change        | 25.7%  | 8.6%    | 12.7%     | 18.6%    | 12.1%  | 0.2%     | 0.7%   |
| 2023 Daily Average | 58,174 | 61,621  | 67,853    | 64,678   | 56,789 | 52,153   | 38,786 |
| % v 2023 Change    | 18.7%  | 12.8%   | 1.8%      | 7.0%     | 11.0%  | -1.7%    | 11.2%  |
| 2022 Daily Average | 47,895 | 32,753  | 33,087    | 31,726   | 29,370 | 26,100   | 21,219 |
| % v 2022 Change    | 44.2%  | 112.2%  | 108.8%    | 118.0%   | 114.7% | 96.4%    | 103.2% |
| 2019 Daily Average | 78,573 | 87,223  | 86,847    | 88,823   | 89,259 | 64,856   | 43,696 |
| % v 2019 Change    | -12.1% | -20.3%  | -20.4%    | -22.1%   | -29.4% | -21.0%   | -1.3%  |