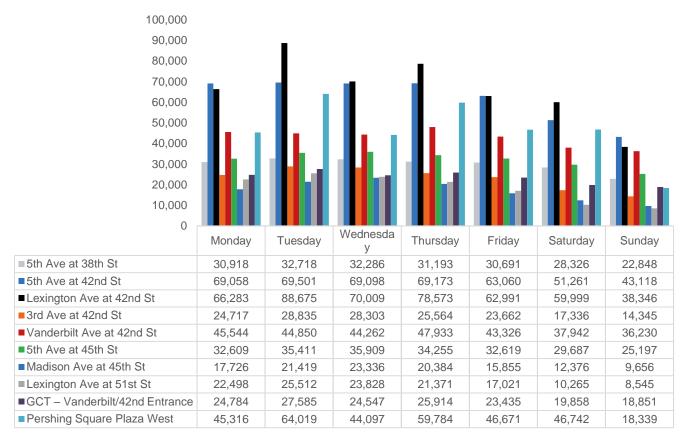

### **Average Pedestrian Counts by Weekday**

<sup>\*</sup>Counts for Grand Central Terminal are only for the entrance to Grand Central Terminal corner of Vanderbilt Ave and 42nd St.

|                    | Monday | Tuesday | Wednesday | Thursday | Friday | Saturday | Sunday |
|--------------------|--------|---------|-----------|----------|--------|----------|--------|
| July Daily Average | 30,918 | 32,718  | 32,286    | 31,193   | 30,691 | 28,326   | 22,848 |
| June Daily Average | 29,314 | 35,631  | 34,399    | 34,724   | 31,454 | 28,275   | 23,006 |
| MoM% Change        | 5.5%   | -8.2%   | -6.1%     | -10.2%   | -2.4%  | 0.2%     | -0.7%  |
| 2023 Daily Average | 31,237 | 30,788  | 34,352    | 33,166   | 31,064 | 27,679   | 22,570 |
| % v 2023 Change    | -1.0%  | 6.3%    | -6.0%     | -5.9%    | -1.2%  | 2.3%     | 1.2%   |
| 2022 Daily Average | 25,992 | 32,753  | 33,087    | 31,726   | 29,370 | 26,100   | 21,219 |
| % v 2022 Change    | 19.0%  | -0.1%   | -2.4%     | -1.7%    | 4.5%   | 8.5%     | 7.7%   |
| 2019 Daily Average | 34,458 | 37,971  | 37,045    | 33,674   | 34,262 | 21,665   | 18,635 |
| % v 2019 Change    | -10.3% | -13.8%  | -12.8%    | -7.4%    | -10.4% | 30.7%    | 22.6%  |