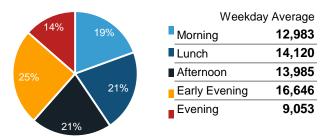

| Weekend       | Weekend Average |  |  |  |  |  |  |  |
|---------------|-----------------|--|--|--|--|--|--|--|
| Morning       | 5,715           |  |  |  |  |  |  |  |
| Lunch         | 10,138          |  |  |  |  |  |  |  |
| Afternoon     | 10,485          |  |  |  |  |  |  |  |
| Early Evening | 11,225          |  |  |  |  |  |  |  |
| Evening       | 7,965           |  |  |  |  |  |  |  |

| Weekend       | Weekend Average |  |  |  |  |  |  |  |
|---------------|-----------------|--|--|--|--|--|--|--|
| Morning       | 4,805           |  |  |  |  |  |  |  |
| Lunch         | 7,797           |  |  |  |  |  |  |  |
| Afternoon     | 8,186           |  |  |  |  |  |  |  |
| Early Evening | 7,799           |  |  |  |  |  |  |  |
| ■ Evening     | 6,257           |  |  |  |  |  |  |  |