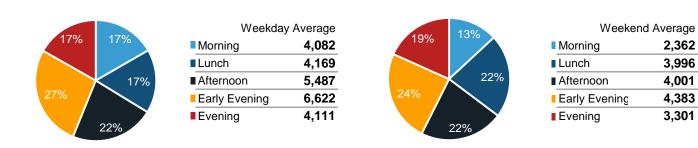

#### **Total Pedestrian Counts**

<sup>\*</sup>Throughout this report, month-on-month trends are calculated using daily averages