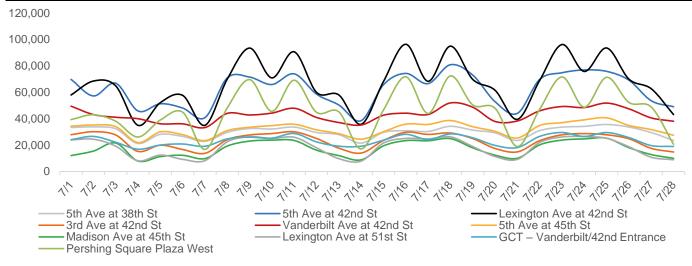

## **Pedestrian Counts by Location Group by Date**

#### **Pedestrian Counts by Location Group by Date**

|            | 5th Ave at<br>38th St | 5th Ave at<br>42nd St | Lexington<br>Ave at 42nd | 3rd Ave at<br>42nd St | Vanderbilt Ave at 42nd St | 5th Ave at<br>45th St | Madison<br>Ave at 45th | Lexington<br>Ave at 51st |  |
|------------|-----------------------|-----------------------|--------------------------|-----------------------|---------------------------|-----------------------|------------------------|--------------------------|--|
|            |                       |                       | St                       |                       |                           |                       | St                     | St                       |  |
| 07/01/2024 | 33,309                | 69,790                | 57,982                   | 27,882                | 49,508                    | 34,373                | 12,036                 | 23,957                   |  |
| 07/02/2024 | 33,796                | 57,269                | 68,531                   | 30,136                | 43,148                    | 35,223                | 15,463                 | 24,448                   |  |
| 07/03/2024 | 32,391                | 66,909                | 64,897                   | 27,656                | 41,088                    | 34,039                | 21,580                 | 19,199                   |  |
| 07/04/2024 | 21,261                | 45,879                | 34,996                   | 15,208                | 40,003                    | 21,918                | 7,911                  | 8,086                    |  |
| 07/05/2024 | 28,151                | 51,325                | 52,163                   | 19,924                | 36,176                    | 30,015                | 11,285                 | 12,424                   |  |
| 07/06/2024 | 26,598                | 48,093                | 57,701                   | 16,669                | 36,100                    | 27,915                | 12,285                 | 9,203                    |  |
| 07/07/2024 | 22,840                | 40,805                | 34,998                   | 13,773                | 33,305                    | 23,456                | 9,783                  | 8,226                    |  |
| 07/08/2024 | 29,684                | 70,906                | 69,998                   | 24,138                | 44,036                    | 31,028                | 19,271                 | 22,507                   |  |
| 07/09/2024 | 32,591                | 71,565                | 93,536                   | 27,685                | 42,835                    | 33,522                | 23,020                 | 26,356                   |  |
| 07/10/2024 | 32,188                | 65,918                | 70,948                   | 28,727                | 44,271                    | 34,776                | 23,759                 | 24,989                   |  |
| 07/11/2024 | 33,636                | 74,016                | 90,702                   | 30,066                | 47,927                    | 35,781                | 23,508                 | 25,963                   |  |
| 07/12/2024 | 29,569                | 58,627                | 59,979                   | 25,004                | 40,967                    | 31,591                | 16,156                 | 17,993                   |  |
| 07/13/2024 | 27,898                | 50,395                | 58,013                   | 17,681                | 37,129                    | 28,666                | 12,024                 | 9,712                    |  |
| 07/14/2024 | 21,507                | 38,537                | 35,752                   | 13,982                | 35,238                    | 24,501                | 8,811                  | 7,905                    |  |
| 07/15/2024 | 29,682                | 65,748                | 68,171                   | 23,476                | 42,655                    | 30,135                | 19,413                 | 21,525                   |  |
| 07/16/2024 | 30,895                | 74,325                | 96,412                   | 29,733                | 44,183                    | 35,885                | 23,391                 | 25,053                   |  |
| 07/17/2024 | 30,357                | 66,593                | 68,367                   | 28,111                | 43,207                    | 35,674                | 23,308                 | 24,699                   |  |
| 07/18/2024 | 34,249                | 80,912                | 94,996                   | 29,154                | 51,964                    | 38,657                | 24,887                 | 26,269                   |  |
| 07/19/2024 | 31,357                | 73,074                | 69,822                   | 24,917                | 48,695                    | 33,976                | 17,915                 | 18,941                   |  |
| 07/20/2024 | 29,300                | 52,922                | 61,569                   | 17,461                | 37,930                    | 30,406                | 12,382                 | 11,356                   |  |
| 07/21/2024 | 23,525                | 44,046                | 39,515                   | 14,863                | 38,285                    | 25,362                | 10,033                 | 9,168                    |  |
| 07/22/2024 | 30,998                | 69,786                | 68,980                   | 23,373                | 45,977                    | 34,899                | 20,184                 | 22,004                   |  |
| 07/23/2024 | 33,589                | 74,844                | 96,222                   | 27,784                | 49,235                    | 37,012                | 23,803                 | 26,189                   |  |
| 07/24/2024 | 34,209                | 76,971                | 75,824                   | 28,717                | 48,480                    | 39,147                | 24,695                 | 26,425                   |  |
| 07/25/2024 | 35,627                | 75,886                | 93,597                   | 27,827                | 51,837                    | 40,665                | 25,229                 | 25,164                   |  |
| 07/26/2024 | 33,686                | 69,214                | 70,000                   | 24,804                | 47,466                    | 34,894                | 18,062                 | 18,727                   |  |
| 07/27/2024 | 29,506                | 53,635                | 62,712                   | 17,534                | 40,608                    | 31,762                | 12,813                 | 10,790                   |  |
| 07/28/2024 | 23,520                | 49,082                | 43,118                   | 14,761                | 38,092                    | 27,467                | 9,997                  | 8,881                    |  |

## Pedestrian Counts by Location Group by Date cont.

|            | GCT –<br>Vanderbilt/4<br>2nd | Pershing<br>Square Plaza<br>West |       |  |
|------------|------------------------------|----------------------------------|-------|--|
| 07/01/2024 | Entrance<br>24,097           | 39,329                           |       |  |
| 07/01/2024 | 26,580                       | 42,994                           |       |  |
| 07/02/2024 | 22,167                       | 38,108                           | -     |  |
| 07/04/2024 | 16,872                       | 26,137                           |       |  |
| 07/05/2024 | 20,038                       | 39,004                           | -     |  |
| 07/06/2024 | 20,832                       | 44,952                           | _     |  |
| 07/07/2024 | 19,138                       | 16,740                           |       |  |
| 07/08/2024 | 24,686                       | 48,203                           | <br>_ |  |
| 07/09/2024 | 26,020                       | 69,644                           |       |  |
| 07/10/2024 | 25,282                       | 45,603                           |       |  |
| 07/11/2024 | 28,789                       | 69,170                           |       |  |
| 07/12/2024 | 22,442                       | 44,852                           |       |  |
| 07/13/2024 | 19,179                       | 45,198                           |       |  |
| 07/14/2024 | 19,170                       | 17,090                           |       |  |
| 07/15/2024 | 23,741                       | 46,590                           |       |  |
| 07/16/2024 | 28,175                       | 71,790                           |       |  |
| 07/17/2024 | 24,190                       | 43,946                           |       |  |
| 07/18/2024 | 28,486                       | 72,449                           |       |  |
| 07/19/2024 | 25,563                       | 50,476                           |       |  |
| 07/20/2024 | 19,773                       | 47,963                           |       |  |
| 07/21/2024 | 18,111                       | 18,902                           |       |  |
| 07/22/2024 | 26,612                       | 47,142                           |       |  |
| 07/23/2024 | 29,563                       | 71,649                           |       |  |
| 07/24/2024 | 26,548                       | 48,731                           |       |  |
| 07/25/2024 | 29,509                       | 71,380                           |       |  |
| 07/26/2024 | 25,697                       | 52,350                           |       |  |
| 07/27/2024 | 19,648                       | 48,853                           |       |  |
| 07/28/2024 | 18,983                       | 20,622                           |       |  |
|            |                              |                                  |       |  |
|            |                              |                                  | <br>  |  |
|            |                              |                                  |       |  |
|            |                              |                                  |       |  |
|            |                              |                                  |       |  |