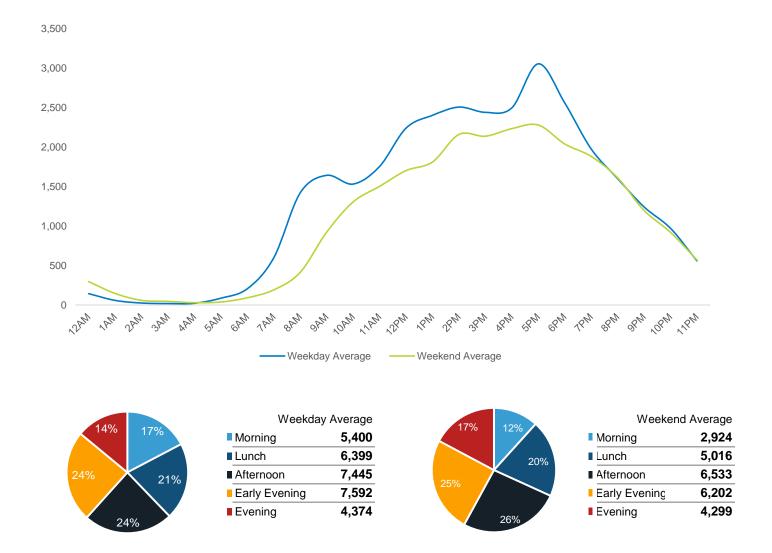

6    | 31,193   | 30,691 | 28,326   | 22,848 |
| June Daily Average | 29,314 | 35,631  | 34,399    | 34,724   | 31,454 | 28,275   | 23,006 |
| MoM% Change        | 5.5%   | -8.2%   | -6.1%     | -10.2%   | -2.4%  | 0.2%     | -0.7%  |
| 2023 Daily Average | 31,237 | 30,788  | 34,352    | 33,166   | 31,064 | 27,679   | 22,570 |
| % v 2023 Change    | -1.0%  | 6.3%    | -6.0%     | -5.9%    | -1.2%  | 2.3%     | 1.2%   |
| 2022 Daily Average | 25,992 | 32,753  | 33,087    | 31,726   | 29,370 | 26,100   | 21,219 |
| % v 2022 Change    | 19.0%  | -0.1%   | -2.4%     | -1.7%    | 4.5%   | 8.5%     | 7.7%   |
| 2019 Daily Average | 34,458 | 37,971  | 37,045    | 33,674   | 34,262 | 21,665   | 18,635 |
| % v 2019 Change    | -10.3% | -13.8%  | -12.8%    | -7.4%    | -10.4% | 30.7%    | 22.6%  |



|                    | Monday | Tuesday | Wednesday | Thursday | Friday | Saturday | Sunday |
|--------------------|--------|---------|-----------|----------|--------|----------|--------|
| July Daily Average | 69,058 | 69,501  | 69,098    | 69,173   | 63,060 | 51,261   | 43,118 |
| June Daily Average | 54,920 | 64,023  | 61,317    | 58,317   | 56,240 | 51,170   | 42,825 |
| MoM% Change        | 25.7%  | 8.6%    | 12.7%     | 18.6%    | 12.1%  | 0.2%     | 0.7%   |
| 2023 Daily Average | 58,174 | 61,621  | 67,853    | 64,678   | 56,789 | 52,153   | 38,786 |
| % v 2023 Change    | 18.7%  | 12.8%   | 1.8%      | 7.0%     | 11.0%  | -1.7%    | 11.2%  |
| 2022 Daily Average | 47,895 | 32,753  | 33,087    | 31,726   | 29,370 | 26,100   | 21,219 |
| % v 2022 Change    | 44.2%  | 112.2%  | 108.