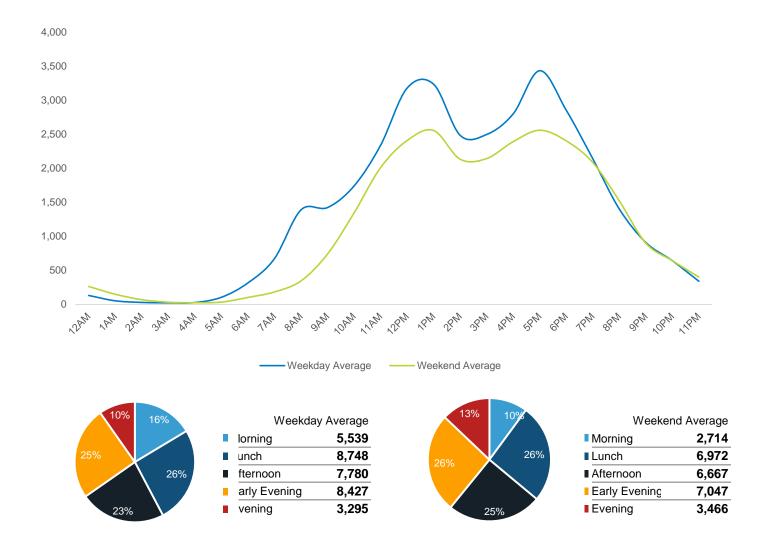

### **Average Pedestrian Counts by Weekday**

<sup>\*</sup>Counts for Grand Central Terminal are only for the entrance to Grand Central Terminal corner of Vanderbilt Ave and 42nd St.

|                    | Monday | Tuesday | Wednesday | Thursday | Friday | Saturday | Sunday |
|--------------------|--------|---------|-----------|----------|--------|----------|--------|
| July Daily Average | 30,918 | 32,718  | 32,286    | 31,193   | 30,691 | 28,326   | 22,848 |
| June Daily Average | 29,314 | 35,631  | 34,399    | 34,724   | 31,454 | 28,275   | 23,006 |
| MoM% Change        | 5.5%   | -8.2%   | -6.1%     | -10.2%   | -2.4%  | 0.2%     | -0.7%  |
| 2023 Daily Average | 31,237 | 30,788  | 34,352    | 33,166   | 31,064 | 27,679   | 22,570 |
| % v 2023 Change    | -1.0%  | 6.3%    | -6.0%     | -5.9%    | -1.2%  | 2.3%     | 1.2%   |
| 2022 Daily Average | 25,992 | 32,753  | 33,087    | 31,726   | 29,370 | 26,100   | 21,219 |
| % v 2022 Change    | 19.0%  | -0.1%   | -2.4%     | -1.7%    | 4.5%   | 8.5%     | 7.7%   |
| 2019 Daily Average | 34,458 | 37,971  | 37,045    | 33,674   | 34,262 | 21,665   | 18,635 |
| % v 2019 Change    | -10.3% | -13.8%  | -12.8%    | -7.4%    | -10.4% | 30.7%    | 22.6%  |