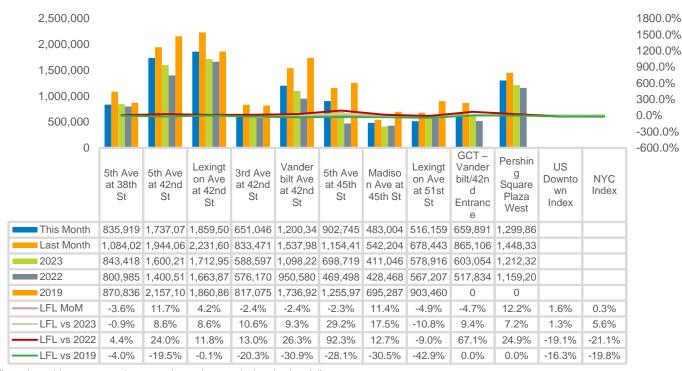

#### **Total Pedestrian Counts**

<sup>\*</sup>Throughout this report, month-on-month trends are calculated using daily averages