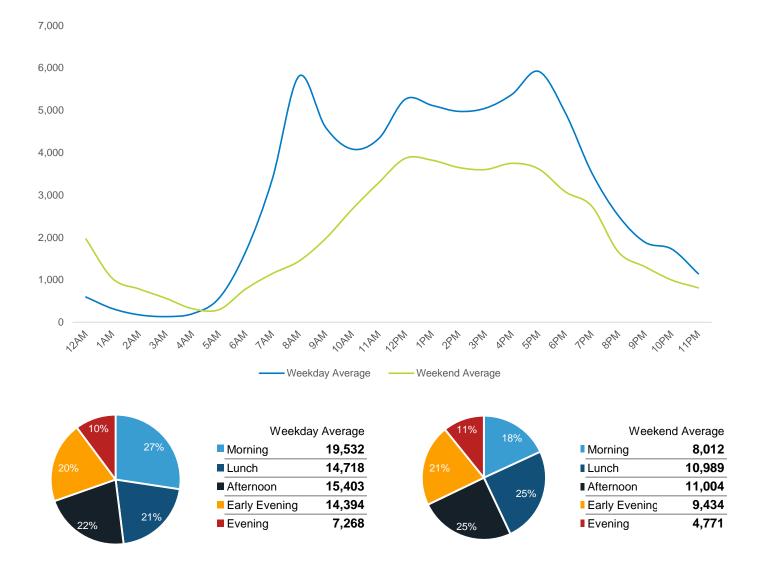

#### **Total Pedestrian Counts**

<sup>\*</sup>Throughout this report, month-on-month trends are calculated using daily averages

| Weekend       | Weekend Average |  |  |  |  |  |  |  |
|---------------|-----------------|--|--|--|--|--|--|--|
| Morning       | 5,715           |  |  |  |  |  |  |  |
| Lunch         | 10,138          |  |  |  |  |  |  |  |
| Afternoon     | 10,485          |  |  |  |  |  |  |  |
| Early Evening | 11,225          |  |  |  |  |  |  |  |
| Evening       | 7,965           |  |  |  |  |  |  |  |

| Weekend       | Weekend Average |  |  |  |  |  |  |  |
|---------------|-----------------|--|--|--|--|--|--|--|
| Morning       | 4,805           |  |  |  |  |  |  |  |
| Lunch         | 7,797           |  |  |  |  |  |  |  |
| Afternoon     | 8,186           |  |  |  |  |  |  |  |
| Early Evening | 7,799           |  |  |  |  |  |  |  |
| ■ Evening     | 6,257           |  |  |  |  |  |  |  |

Location started April 2021

Weekday Average

-Weekend Average