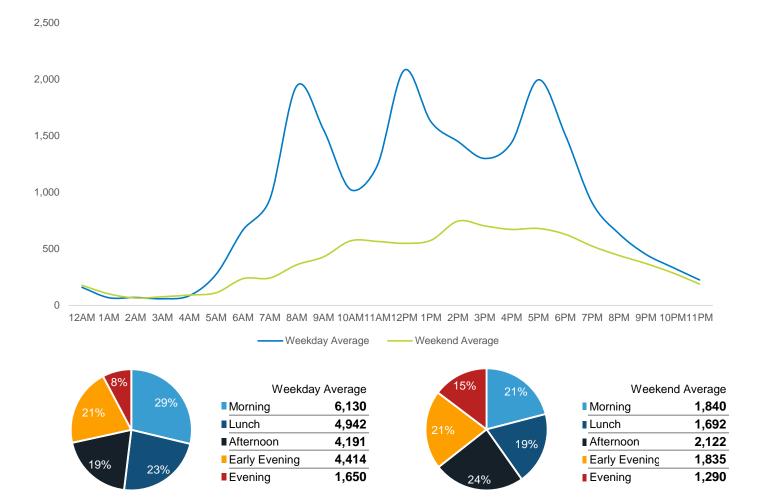

|                    | Monday | Tuesday | Wednesday | Thursday | Friday | Saturday | Sunday |
|--------------------|--------|---------|-----------|----------|--------|----------|--------|
| July Daily Average | 66,283 | 88,675  | 70,009    | 78,573   | 62,991 | 59,999   | 38,346 |
| June Daily Average | 50,847 | 80,921  | 75,231    | 79,383   | 62,396 | 58,159   | 39,384 |
| MoM% Change        | 30.4%  | 9.6%    | -6.9%     | -1.0%    | 1.0%   | 3.2%     | -2.6%  |
| 2023 Daily Average | 56,071 | 73,576  | 68,772    | 77,531   | 56,786 | 61,041   | 34,462 |
| % v 2023 Change    | 18.2%  | 20.5%   | 1.8%      | 1.3%     | 10.9%  | -1.7%    | 11.3%  |
| 2022 Daily Average | 79,780 | 63,110  | 54,958    | 67,068   | 60,915 | 44,706   | 45,432 |
| % v 2022 Change    | -16.9% | 40.5%   | 27.4%     | 17.2%    | 3.4%   | 34.2%    | -15.6% |
| 2019 Daily Average | 71,008 | 74,263  | 73,573    | 81,087   | 77,602 | 48,974   | 38,710 |
| % v 2019 Change    | -6.7%  | 19.4%   | -4.8%     | -3.1%    | -18.8% | 22.5%    | -0.9%  |