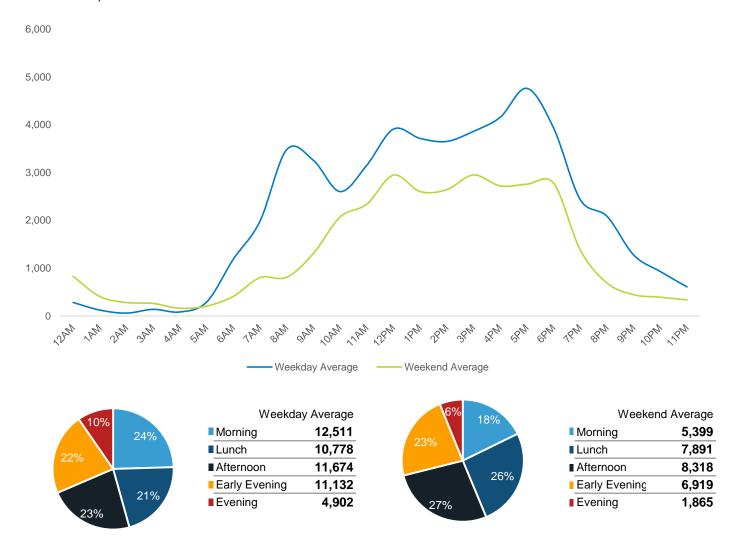

#### **Total Pedestrian Counts**

<sup>\*</sup>Throughout this report, month-on-month trends are calculated using daily averages