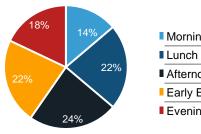

| 47,933   | 43,326 | 37,942   | 36,230 |
| June Daily Average | 39,098 | 51,189  | 54,100    | 45,058   | 43,239 | 38,602   | 36,311 |
| MoM% Change        | 16.5%  | -12.4%  | -18.2%    | 6.4%     | 0.2%   | -1.7%    | -0.2%  |
| 2023 Daily Average | 38,283 | 41,002  | 43,480    | 41,638   | 39,078 | 38,575   | 32,501 |
| % v 2023 Change    | 19.0%  | 9.4%    | 1.8%      | 15.1%    | 10.9%  | -1.6%    | 11.5%  |
| 2022 Daily Average | 33,179 | 35,273  | 37,421    | 35,715   | 34,256 | 33,882   | 27,919 |
| % v 2022 Change    | 37.3%  | 27.2%   | 18.3%     | 34.2%    | 26.5%  | 12.0%    | 29.8%  |
| 2019 Daily Average | 61,854 | 65,330  | 68,631    | 69,210   | 72,225 | 56,047   | 40,935 |
| % v 2019 Change    | -26.4% | -31.3%  | -35.5%    | -30.7%   | -40.0% | -32.3%   | -11.5% |







| Weekend       | Weekend Average |  |  |  |  |  |  |  |
|---------------|-----------------|--|--|--|--|--|--|--|
| Morning       | 4,805           |  |  |  |  |  |  |  |
| Lunch         | 7,797           |  |  |  |  |  |  |  |
| Afternoon     | 8,186           |  |  |  |  |  |  |  |
| Early Evening | 7,799           |  |  |  |  |  |  |  |
| ■ Evening     | 6,257           |  |  |  |  |  |  |  |



|                    | Monday | Tuesday | Wednesday | Thursday | Friday | Saturday | Sunday |
|--------------------|--------|---------|-----------|----------|--------|----------|--------|
| July Daily Average | 32,609 | 35,411  | 35,909    | 34,255   | 32,619 | 29,687   | 25,197 |
| June Daily Average | 32,624 | 37,832  | 36,626    | 36,972   | 32,895 | 30,270   | 23,665 |
| MoM% Change