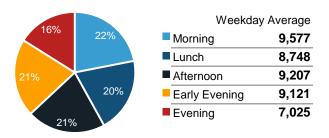

| 47,933   | 43,326 | 37,942   | 36,230 |
| June Daily Average | 39,098 | 51,189  | 54,100    | 45,058   | 43,239 | 38,602   | 36,311 |
| MoM% Change        | 16.5%  | -12.4%  | -18.2%    | 6.4%     | 0.2%   | -1.7%    | -0.2%  |
| 2023 Daily Average | 38,283 | 41,002  | 43,480    | 41,638   | 39,078 | 38,575   | 32,501 |
| % v 2023 Change    | 19.0%  | 9.4%    | 1.8%      | 15.1%    | 10.9%  | -1.6%    | 11.5%  |
| 2022 Daily Average | 33,179 | 35,273  | 37,421    | 35,715   | 34,256 | 33,882   | 27,919 |
| % v 2022 Change    | 37.3%  | 27.2%   | 18.3%     | 34.2%    | 26.5%  | 12.0%    | 29.8%  |
| 2019 Daily Average | 61,854 | 65,330  | 68,631    | 69,210   | 72,225 | 56,047   | 40,935 |
| % v 2019 Change    | -26.4% | -31.3%  | -35.5%    | -30.7%   | -40.0% | -32.3%   | -11.5% |







| Weekend       | Weekend Average |  |  |  |  |  |  |  |
|---------------|-----------------|--|--|--|--|--|--|--|
| Morning       | 4,805           |  |  |  |  |  |  |  |
| Lunch         | 7,797           |  |  |  |  |  |  |  |
| Afternoon     | 8,186           |  |  |  |  |  |  |  |
| Early Evening | 7,799           |  |  |  |  |  |  |  |
| ■ Evening     | 6,257           |  |  |  |  |  |  |  |



|                    | Monday | Tuesday | Wednesday | Thursday | Friday | Saturday | Sunday |
|--------------------|--------|---------|-----------|----------|--------|----------|--------|
| July Daily Average | 32,609 | 35,411  | 35,909    | 34,255   | 32,619 | 29,687   | 25,197 |
| June Daily Average | 32,624 | 37,832  | 36,626    | 36,972   | 32,895 | 30,270   | 23,665 |
| MoM% Change