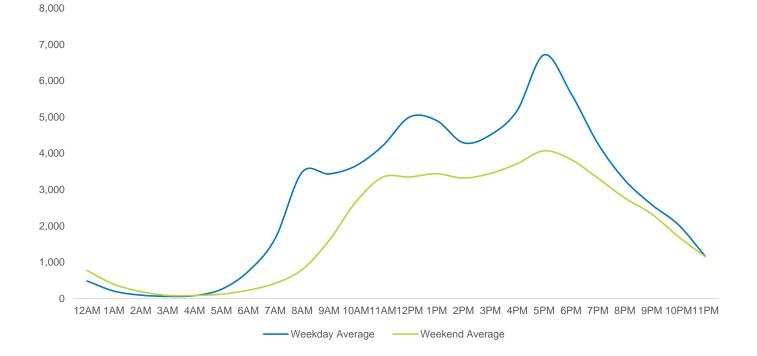

#### **Total Pedestrian Counts**

<sup>\*</sup>Throughout this report, month-on-month trends are calculated using daily averages

Location started April 2021

Weekday Average

-Weekend Average