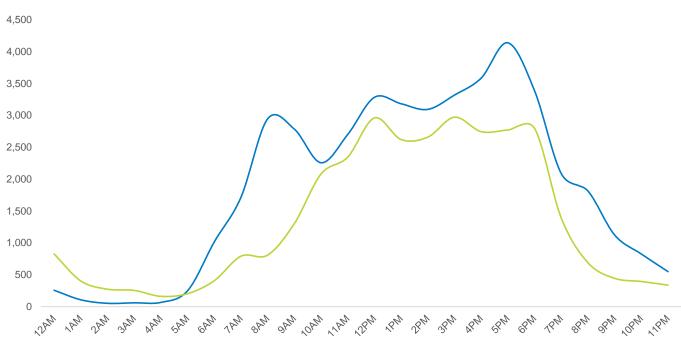

12AM 1AM 2AM 3AM 4AM 5AM 6AM 7AM 8AM 9AM 10AM11AM12PM 1PM 2PM 3PM 4PM 5PM 6PM 7PM 8PM 9PM 10PM11PM

Weekday Average

| Weekday Average |        |  |  |  |
|-----------------|--------|--|--|--|
| Morning         | 11,835 |  |  |  |
| Lunch           | 12,647 |  |  |  |
| Afternoon       | 12,989 |  |  |  |
| Early Evening   | 14,449 |  |  |  |
| Evening         | 6,694  |  |  |  |

| Weekend Average |       |        |  |
|-----------------|-------|--------|--|
| Morning         |       | 5,735  |  |
| Lunch           |       | 11,252 |  |
| Afternoo        | n     | 11,034 |  |
| Early Ev        | ening | 11,231 |  |
| Evening         |       | 7,427  |  |
|                 |       |        |  |