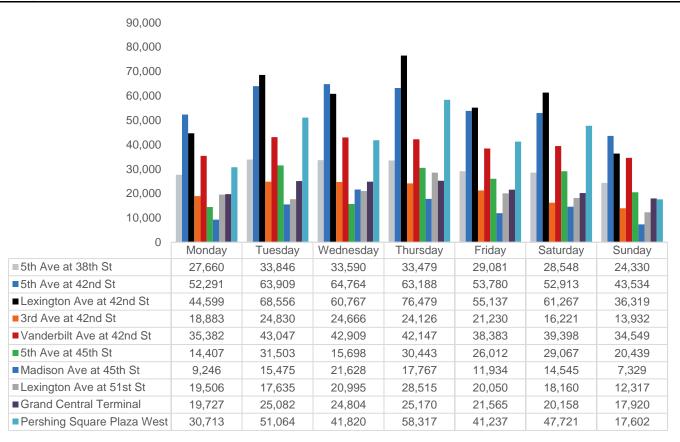

#### Average Pedestrian Counts by Weekday

\*Counts for Grand Central Terminal are only for the entrance to Grand Central Terminal corner of Vanderbilt Ave and 42nd St.

## 5th Ave at 38th St

12%

23%

|                    | Monday | Tuesday | Wednesday | Thursday | Friday | Saturday | Sunday |
|--------------------|--------|---------|-----------|----------|--------|----------|--------|
| June Daily Average | 27,660 | 33,846  | 33,590    | 33,479   | 29,081 | 28,548   | 24,330 |
| May Daily Average  | 30,367 | 34,084  | 34,059    | 33,237   | 32,248 | 27,944   | 25,404 |
| MoM% Change        | -8.9%  | -0.7%   | -1.4%     | 0.7%     | -9.8%  | 2.2%     | -4.2%  |
| 2022 Daily Average | 26,856 | 31,436  | 31,928    | 31,575   | 30,279 | 26,833   | 23,497 |
| % v 2022 Change    | 3.0%   | 7.7%    | 5.2%      | 6.0%     | -4.0%  | 6.4%     | 3.5%   |
| 2021 Daily Average | 11,730 | 11,871  | 12,947    | 12,823   | 13,042 | 13,006   | 10,483 |
| % v 2021 Change    | 135.8% | 185.1%  | 159.4%    | 161.1%   | 123.0% | 119.5%   | 132.1% |
| 2019 Daily Average | 39,067 | 39,593  | 40,541    | 36,071   | 39,016 | 25,014   | 22,578 |
| % v 2019 Change    | -29.2% | -14.5%  | -17.1%    | -7.2%    | -25.5% | 14.1%    | 7.8%   |

## 5th Ave at 42nd St

|                    | Monday | Tuesday       | Wednesday | Thursday | Friday | Saturday | Sunday |
|--------------------|--------|---------------|-----------|----------|--------|----------|--------|
| June Daily Average | 52,291 | 63,909        | 64,764    | 63,188   | 53,780 | 52,913   | 43,534 |
| May Daily Average  | 55,765 | 56,828        | 66,001    | 63,150   | 60,726 | 52,366   | 43,267 |
| MoM% Change        | -6.2%  | 12.5%         | -1.9%     | 0.1%     | -11.4% | 1.0%     | 0.6%   |
| 2022 Daily Average | 47,724 | 54,048        | 57,624    | 53,783   | 51,988 | 48,074   | 41,987 |
| % v 2022 Change    | 9.6%   | 18.2%         | 12.4%     | 17.5%    | 3.4%   | 10.1%    | 3.7%   |
| 2021 Daily Average | 22,764 | 11,871        | 12,947    | 12,823   | 13,042 | 13,006   | 10,483 |
| % v 2021 Change    | 129.7% | 438.3%        | 400.2%    | 392.8%   | 312.4% | 306.8%   | 315.3% |
| 2019 Daily Average | 82,311 | 86,529        | 86,954    | 79,887   | 85,578 | 60,233   | 59,886 |
| % v 2019 Change    | -36.5% | <b>-26.1%</b> | -25.5%    | -20.9%   | -37.2% | -12.2%   | -27.3% |

## Lexington Ave at 42nd St

|                    | Monday | Tuesday | Wednesday | Thursday | Friday | Saturday | Sunday |
|--------------------|--------|---------|-----------|----------|--------|----------|--------|
| June Daily Average | 44,599 | 68,556  | 60,767    | 76,479   | 55,137 | 61,267   | 36,319 |
| May Daily Average  | 53,264 | 63,431  | 62,553    | 73,821   | 58,579 | 58,027   | 35,313 |
| MoM% Change        | -16.3% | 8.1%    | -2.9%     | 3.6%     | -5.9%  | 5.6%     | 2.8%   |
| 2022 Daily Average | 73,887 | 59,142  | 52,963    | 67,267   | 63,646 | 45,614   | 46,955 |
| % v 2022 Change    | -39.6% | 15.9%   | 14.7%     | 13.7%    | -13.4% | 34.3%    | -22.7% |
| 2021 Daily Average | 21,411 | 23,960  | 25,299    | 25,130   | 26,416 | 19,750   | 19,346 |
| % v 2021 Change    | 108.3% | 186.1%  | 140.2%    | 204.3%   | 108.7% | 210.2%   | 87.7%  |
| 2019 Daily Average | 73,849 | 77,976  | 76,198    | 74,464   | 75,989 | 48,960   | 43,262 |
| % v 2019 Change    | -39.6% | -12.1%  | -20.3%    | 2.7%     | -27.4% | 25.1%    | -16.0% |

## 3rd Ave at 42nd St

|                    | Monday | Tuesday | Wednesday | Thursday | Friday | Saturday | Sunday |
|--------------------|--------|---------|-----------|----------|--------|----------|--------|
| June Daily Average | 18,883 | 24,830  | 24,666    | 24,126   | 21,230 | 16,221   | 13,932 |
| May Daily Average  | 20,904 | 23,715  | 24,657    | 23,279   | 21,850 | 14,953   | 13,863 |
| MoM% Change        | -9.7%  | 4.7%    | 0.0%      | 3.6%     | -2.8%  | 8.5%     | 0.5%   |
| 2022 Daily Average | 18,514 | 24,135  | 23,740    | 23,156   | 21,978 | 15,555   | 13,588 |
| % v 2022 Change    | 2.0%   | 2.9%    | 3.9%      | 4.2%     | -3.4%  | 4.3%     | 2.5%   |
| 2021 Daily Average | 12,189 | 23,960  | 25,299    | 25,130   | 26,416 | 19,750   | 19,346 |
| % v 2021 Change    | 54.9%  | 3.6%    | -2.5%     | -4.0%    | -19.6% | -17.9%   | -28.0% |
| 2019 Daily Average | 30,857 | 35,944  | 36,715    | 40,958   | 37,211 | 17,827   | 14,262 |
| % v 2019 Change    | -38.8% | -30.9%  | -32.8%    | -41.1%   | -42.9% | -9.0%    | -2.3%  |

## Vanderbilt Ave at 42nd St

|                    | Monday | Tuesday | Wednesday | Thursday | Friday | Saturday | Sunday |
|--------------------|--------|---------|-----------|----------|--------|----------|--------|
| June Daily Average | 35,382 | 43,047  | 42,909    | 42,147   | 38,383 | 39,398   | 34,549 |
| May Daily Average  | 34,940 | 36,914  | 40,766    | 39,953   | 39,785 | 38,017   | 33,759 |
| MoM% Change        | 1.3%   | 16.6%   | 5.3%      | 5.5%     | -3.5%  | 3.6%     | 2.3%   |
| 2022 Daily Average | 32,232 | 34,009  | 37,040    | 36,612   | 35,594 | 33,754   | 30,129 |
| % v 2022 Change    | 9.8%   | 26.6%   | 15.8%     | 15.1%    | 7.8%   | 16.7%    | 14.7%  |
| 2021 Daily Average | 11,587 | 12,813  | 12,870    | 11,935   | 12,695 | 12,860   | 11,100 |
| % v 2021 Change    | 205.3% | 236.0%  | 233.4%    | 253.1%   | 202.3% | 206.4%   | 211.3% |
| 2019 Daily Average | 63,600 | 65,300  | 65,870    | 62,168   | 67,559 | 54,835   | 45,334 |
| % v 2019 Change    | -44.4% | -34.1%  | -34.9%    | -32.2%   | -43.2% | -28.2%   | -23.8% |

## 5th Ave at 45th St

|                    | Monday | Tuesday | Wednesday | Thursday | Friday | Saturday | Sunday |
|--------------------|--------|---------|-----------|----------|--------|----------|--------|
| June Daily Average | 14,407 | 31,503  | 15,698    | 30,443   | 26,012 | 29,067   | 20,439 |
| May Daily Average  | 15,596 | 29,156  | 21,148    | 29,392   | 27,773 | 27,656   | 20,226 |
| MoM% Change        | -7.6%  | 8.1%    | -25.8%    | 3.6%     | -6.3%  | 5.1%     | 1.1%   |
| 2022 Daily Average | 16,878 | 17,539  | 14,719    | 17,429   | 18,161 | 11,347   | 19,801 |
| % v 2022 Change    | -14.6% | 79.6%   | 6.6%      | 74.7%    | 43.2%  | 156.2%   | 3.2%   |
| 2021 Daily Average | 13,749 | 14,859  | 16,214    | 15,738   | 15,513 | 13,082   | 10,696 |
| % v 2021 Change    | 4.8%   | 112.0%  | -3.2%     | 93.4%    | 67.7%  | 122.2%   | 91.1%  |
| 2019 Daily Average | 45,613 | 48,298  | 49,812    | 46,286   | 49,104 | 35,461   | 29,665 |
| % v 2019 Change    | -68.4% | -34.8%  | -68.5%    | -34.2%   | -47.0% | -18.0%   | -31.1% |

#### Madison Ave at 45th St

|                    | Monday | Tuesday | Wednesday    | Thursday | Friday        | Saturday | Sunday |
|--------------------|--------|---------|--------------|----------|---------------|----------|--------|
| June Daily Average | 9,246  | 15,475  | 21,628       | 17,767   | 11,934        | 14,545   | 7,329  |
| May Daily Average  | 11,039 | 14,319  | 23,528       | 17,154   | 12,675        | 13,769   | 7,166  |
| MoM% Change        | -16.2% | 8.1%    | <b>-8.1%</b> | 3.6%     | -5.8%         | 5.6%     | 2.3%   |
| 2022 Daily Average | 13,371 | 19,912  | 20,418       | 18,902   | 14,536        | 10,024   | 10,071 |
| % v 2022 Change    | -30.8% | -22.3%  | 5.9%         | -6.0%    | <b>-17.9%</b> | 45.1%    | -27.2% |
| 2021 Daily Average | 8,071  | 9,279   | 10,556       | 9,936    | 8,425         | 5,615    | 4,376  |
| % v 2021 Change    | 14.6%  | 66.8%   | 104.9%       | 78.8%    | 41.6%         | 159.0%   | 67.5%  |
| 2019 Daily Average | 29,761 | 31,937  | 32,440       | 27,981   | 28,144        | 12,755   | 12,072 |
| % v 2019 Change    | -68.9% | -51.5%  | -33.3%       | -36.5%   | -57.6%        | 14.0%    | -39.3% |

#### Lexington Ave at 51st St

|                    | Monday | Tuesday | Wednesday | Thursday | Friday | Saturday | Sunday |
|--------------------|--------|---------|-----------|----------|--------|----------|--------|
| June Daily Average | 19,506 | 17,635  | 20,995    | 28,515   | 20,050 | 18,160   | 12,317 |
| May Daily Average  | 23,293 | 16,310  | 22,823    | 27,535   | 21,293 | 17,188   | 11,999 |
| MoM% Change        | -16.3% | 8.1%    | -8.0%     | 3.6%     | -5.8%  | 5.7%     | 2.7%   |
| 2022 Daily Average | 29,610 | 15,198  | 19,678    | 25,741   | 23,160 | 13,469   | 15,827 |
| % v 2022 Change    | -34.1% | 16.0%   | 6.7%      | 10.8%    | -13.4% | 34.8%    | -22.2% |
| 2021 Daily Average | 11,512 | 8,057   | 10,387    | 10,209   | 9,392  | 6,137    | 6,088  |
| % v 2021 Change    | 69.4%  | 118.9%  | 102.1%    | 179.3%   | 113.5% | 195.9%   | 102.3% |
| 2019 Daily Average | 39,253 | 42,628  | 40,884    | 36,185   | 35,280 | 16,065   | 14,012 |
| % v 2019 Change    | -50.3% | -58.6%  | -48.6%    | -21.2%   | -43.2% | 13.0%    | -12.1% |

- Weekday Average

|                             | Monday       | Tuesday | Wednesday                                                     | Thursday      | Friday        | Saturday      | Sunday       |
|-----------------------------|--------------|---------|---------------------------------------------------------------|---------------|---------------|---------------|--------------|
| June Daily Average          | 19,727       | 25,082  | 24,804                                                        | 25,170        | 21,565        | 20,158        | 17,920       |
| May Daily Average           | 19,384       | 23,121  | 24,496                                                        | 23,809        | 20,826        | 19,736        | 16,697       |
| MoM% Change                 | 1.8%         | 8.5%    | 1.3%                                                          | 5.7%          | 3.6%          | 2.1%          | 7.3%         |
| 2022 Daily Average          | 17,794       | 20,226  | 21,281                                                        | 20,884        | 19,175        | 17,238        | 15,916       |
| % v 2022 Change             | <b>10.9%</b> | 24.0%   | 16.6%                                                         | 20.5%         | 12.5%         | 16.9%         | 12.6%        |
| 2021 Daily Average          | 3,444        | 3,739   | 3,211                                                         | 4,086         | 4,587         | 3,798         | 3,559        |
| % v 2021 Change             | 472.8%       | 570.7%  | 672.5%                                                        | <b>516.1%</b> | <b>370.1%</b> | <b>430.8%</b> | 403.6%       |
| Location started April 2021 |              |         |                                                               |               |               |               |              |
| 2,500                       |              |         |                                                               |               |               |               |              |
|                             |              |         |                                                               |               |               |               |              |
| 2,000                       |              |         |                                                               |               |               |               |              |
| 2,000<br>1,500              |              |         |                                                               |               |               |               |              |
|                             |              |         | $\frown$                                                      |               |               |               |              |
| 1,500                       |              |         |                                                               |               |               |               |              |
| 1,500<br>1,000<br>500       |              |         |                                                               | the flat flat |               |               |              |
| 1,500<br>1,000<br>500       | ANN SAM GA   | TAM BAM | 3.6 <sup>1,1</sup> ,0.6 <sup>1,1</sup> ,1.6 <sup>1,1</sup> ,0 | En In Sun     | 35m km 5      | in Ern Irn    | 800 800 × 10 |

#### Pershing Square Plaza West

|                    | Monday | Tuesday | Wednesday | Thursday | Friday | Saturday | Sunday |
|--------------------|--------|---------|-----------|----------|--------|----------|--------|
| June Daily Average | 30,713 | 51,064  | 41,820    | 58,317   | 41,237 | 47,721   | 17,602 |
| May Daily Average  | 36,670 | 47,243  | 46,165    | 56,298   | 43,815 | 45,199   | 17,173 |
| MoM% Change        | -16.2% | 8.1%    | -9.4%     | 3.6%     | -5.9%  | 5.6%     | 2.5%   |
| 2022 Daily Average | 50,910 | 44,050  | 39,196    | 51,363   | 47,652 | 35,381   | 22,678 |
| % v 2022 Change    | -39.7% | 15.9%   | 6.7%      | 13.5%    | -13.5% | 34.9%    | -22.4% |
| 2021 Daily Average | 16,077 | 18,765  | 21,006    | 20,351   | 18,851 | 13,161   | 12,283 |
| % v 2021 Change    | 91.0%  | 172.1%  | 99.1%     | 186.6%   | 118.8% | 262.6%   | 43.3%  |