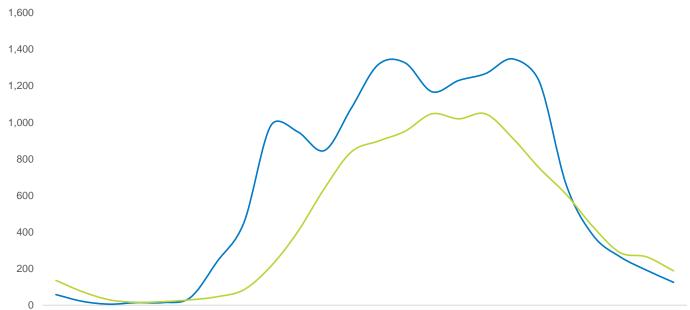

## 3rd Ave at 42nd St

|                    | Monday | Tuesday | Wednesday | Thursday | Friday | Saturday | Sunday |
|--------------------|--------|---------|-----------|----------|--------|----------|--------|
| June Daily Average | 18,883 | 24,830  | 24,666    | 24,126   | 21,230 | 16,221   | 13,932 |
| May Daily Average  | 20,904 | 23,715  | 24,657    | 23,279   | 21,850 | 14,953   | 13,863 |
| MoM% Change        | -9.7%  | 4.7%    | 0.0%      | 3.6%     | -2.8%  | 8.5%     | 0.5%   |
| 2022 Daily Average | 18,514 | 24,135  | 23,740    | 23,156   | 21,978 | 15,555   | 13,588 |
| % v 2022 Change    | 2.0%   | 2.9%    | 3.9%      | 4.2%     | -3.4%  | 4.3%     | 2.5%   |
| 2021 Daily Average | 12,189 | 23,960  | 25,299    | 25,130   | 26,416 | 19,750   | 19,346 |
| % v 2021 Change    | 54.9%  | 3.6%    | -2.5%     | -4.0%    | -19.6% | -17.9%   | -28.0% |
| 2019 Daily Average | 30,857 | 35,944  | 36,715    | 40,958   | 37,211 | 17,827   | 14,262 |
| % v 2019 Change    | -38.8% | -30.9%  | -32.8%    | -41.1%   | -42.9% | -9.0%    | -2.3%  |

2,500

12%

20%

20%

12AM 1AM 2AM 3AM 4AM 5AM 6AM 7AM 8AM 9AM 10AM11AM12PM 1PM 2PM 3PM 4PM 5PM 6PM 7PM 8PM 9PM 10PM11PM

| Weekda        | y Average | 17% 20% | Weeken        | d Average |
|---------------|-----------|---------|---------------|-----------|
| Morning       | 5,999     | 20%     | Morning       | 2,834     |
| Lunch         | 4,577     |         | Lunch         | 3,236     |
| Afternoon     | 4,399     | 20%     | Afternoon     | 3,008     |
| Early Evening | 4,800     | 22%     | Early Evening | 2,822     |
| Evening       | 2,571     | 21%     | Evening       | 2,452     |