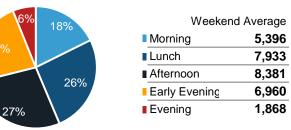

| Weekend Average |       |        |  |
|-----------------|-------|--------|--|
| Morning         |       | 5,735  |  |
| Lunch           |       | 11,252 |  |
| Afternoo        | n     | 11,034 |  |
| Early Ev        | ening | 11,231 |  |
| Evening         |       | 7,427  |  |
|                 |       |        |  |