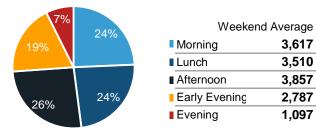

Location started April 2021

| 10% | 24% |
|-----|-----|
| 23% | 21% |

| Weekday Average |        |  |
|-----------------|--------|--|
| Morning         | 10,726 |  |
| Lunch           | 9,172  |  |
| Afternoon       | 10,004 |  |
| Early Evening   | 9,618  |  |
| Evening         | 4,315  |  |