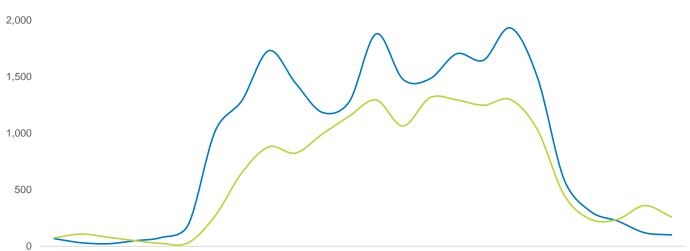

- Weekday Average

|                             | Monday       | Tuesday | Wednesday                                                     | Thursday      | Friday        | Saturday      | Sunday       |
|-----------------------------|--------------|---------|---------------------------------------------------------------|---------------|---------------|---------------|--------------|
| June Daily Average          | 19,727       | 25,082  | 24,804                                                        | 25,170        | 21,565        | 20,158        | 17,920       |
| May Daily Average           | 19,384       | 23,121  | 24,496                                                        | 23,809        | 20,826        | 19,736        | 16,697       |
| MoM% Change                 | 1.8%         | 8.5%    | 1.3%                                                          | 5.7%          | 3.6%          | 2.1%          | 7.3%         |
| 2022 Daily Average          | 17,794       | 20,226  | 21,281                                                        | 20,884        | 19,175        | 17,238        | 15,916       |
| % v 2022 Change             | <b>10.9%</b> | 24.0%   | 16.6%                                                         | 20.5%         | 12.5%         | 16.9%         | 12.6%        |
| 2021 Daily Average          | 3,444        | 3,739   | 3,211                                                         | 4,086         | 4,587         | 3,798         | 3,559        |
| % v 2021 Change             | 472.8%       | 570.7%  | 672.5%                                                        | <b>516.1%</b> | <b>370.1%</b> | <b>430.8%</b> | 403.6%       |
| Location started April 2021 |              |         |                                                               |               |               |               |              |
| 2,500                       |              |         |                                                               |               |               |               |              |
|                             |              |         |                                                               |               |               |               |              |
| 2,000                       |              |         |                                                               |               |               |               |              |
| 2,000<br>1,500              |              |         |                                                               |               |               |               |              |
|                             |              |         | $\frown$                                                      |               |               |               |              |
| 1,500                       |              |         |                                                               |               |               |               |              |
| 1,500<br>1,000<br>500       |              |         |                                                               | the flat flat |               |               |              |
| 1,500<br>1,000<br>500       | ANN SAM GA   | TAM BAM | 3.6 <sup>1,1</sup> ,0.6 <sup>1,1</sup> ,1.6 <sup>1,1</sup> ,0 | En In Sun     | 35m km 5      | in Ern Irn    | 800 800 × 10 |