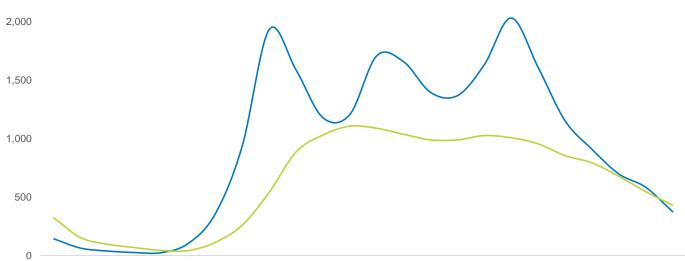

#### Lexington Ave at 51st St

|                    | Monday | Tuesday | Wednesday | Thursday | Friday | Saturday | Sunday |
|--------------------|--------|---------|-----------|----------|--------|----------|--------|
| June Daily Average | 19,506 | 17,635  | 20,995    | 28,515   | 20,050 | 18,160   | 12,317 |
| May Daily Average  | 23,293 | 16,310  | 22,823    | 27,535   | 21,293 | 17,188   | 11,999 |
| MoM% Change        | -16.3% | 8.1%    | -8.0%     | 3.6%     | -5.8%  | 5.7%     | 2.7%   |
| 2022 Daily Average | 29,610 | 15,198  | 19,678    | 25,741   | 23,160 | 13,469   | 15,827 |
| % v 2022 Change    | -34.1% | 16.0%   | 6.7%      | 10.8%    | -13.4% | 34.8%    | -22.2% |
| 2021 Daily Average | 11,512 | 8,057   | 10,387    | 10,209   | 9,392  | 6,137    | 6,088  |
| % v 2021 Change    | 69.4%  | 118.9%  | 102.1%    | 179.3%   | 113.5% | 195.9%   | 102.3% |
| 2019 Daily Average | 39,253 | 42,628  | 40,884    | 36,185   | 35,280 | 16,065   | 14,012 |
| % v 2019 Change    | -50.3% | -58.6%  | -48.6%    | -21.2%   | -43.2% | 13.0%    | -12.1% |

2,500

12AM 1AM 2AM 3AM 4AM 5AM 6AM 7AM 8AM 9AM 10AM11AM12PM 1PM 2PM 3PM 4PM 5PM 6PM 7PM 8PM 9PM 10PM11PM

19% 32% 23% 22%

| Weekday       | Average |
|---------------|---------|
| Morning       | 6,662   |
| Lunch         | 4,635   |
| ■Afternoon    | 4,831   |
| Early Evening | 4,022   |
| Evening       | 750     |