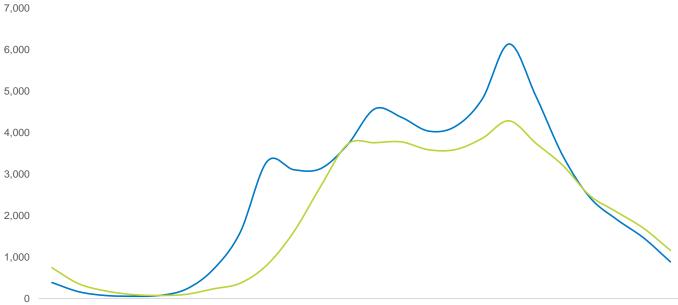

#### **Total Pedestrian Counts**

\*Throughout this report, month-on-month trends are calculated using daily averages