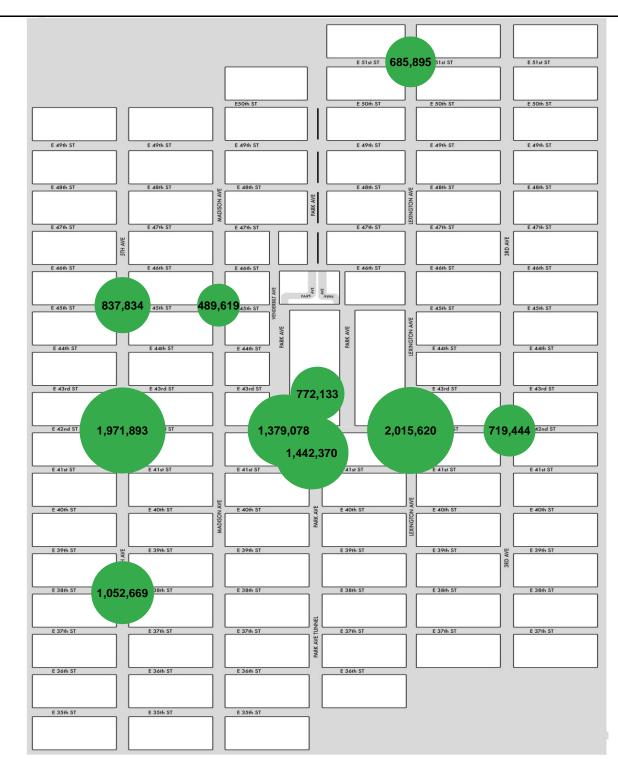

#### **Total Pedestrian Counts**

\*Throughout this report, month-on-month trends are calculated using daily averages