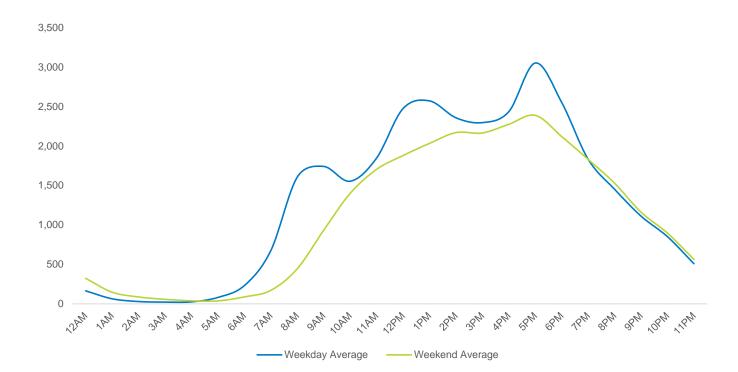

| Weekda        | iy Average | 16% 12% Weeke | end Average |
|---------------|------------|---------------|-------------|
| Morning       | 5,806      | Morning       | 3,036       |
| Lunch         | 6,892      | 22% Lunch     | 5,616       |
| Afternoon     | 7,089      | 24%           | 6,610       |
| Early Evening | 7,435      | Early Evening | 6,338       |
| Evening       | 3,922      | 26% Evening   | 4,149       |

12AM 1AM 2AM 3AM 4AM 5AM 6AM 7AM 8AM 9AM 10AM11AM12PM 1PM 2PM 3PM 4PM 5PM 6PM 7PM 8PM 9PM 10PM11PM

Weekday Average

| Weekday Average |        |  |  |  |
|-----------------|--------|--|--|--|
| Morning         | 11,835 |  |  |  |
| Lunch           | 12,647 |  |  |  |
| Afternoon       | 12,989 |  |  |  |
| Early Evening   | 14,449 |  |  |  |
| Evening         | 6,694  |  |  |  |

| Weekend Average |       |        |  |
|-----------------|-------|--------|--|
| Morning         |       | 5,735  |  |
| Lunch           |       | 11,252 |  |
| Afternoo        | n     | 11,034 |  |
| Early Ev        | ening | 11,231 |  |
| Evening         |       | 7,427  |  |
|                 |       |        |  |

10%

22%

| Weekd         | ay Average | 11% 18% | Weeken        | nd Average |
|---------------|------------|---------|---------------|------------|
| Morning       | 16,218     |         | Morning       | 7,985      |
| Lunch         | 12,233     | 21%     | Lunch         | 10,962     |
| Afternoon     | 12,850     | 25%     | Afternoon     | 11,016     |
| Early Evening | 12,039     |         | Early Evening | 9,437      |
| Evening       | 6,106      | 25%     | Evening       | 4,728      |

2,500

12%

20%

20%

12AM 1AM 2AM 3AM 4AM 5AM 6AM 7AM 8AM 9AM 10AM11AM12PM 1PM 2PM 3PM 4PM 5PM 6PM 7PM 8PM 9PM 10PM11PM

| Weekda        | y Average | 17% 20% | Weeken        | d Average |
|---------------|-----------|---------|---------------|-----------|
| Morning       | 5,999     | 20%     | Morning       | 2,834     |
| Lunch         | 4,577     |         | Lunch         | 3,236     |
| Afternoon     | 4,399     | 20%     | Afternoon     | 3,008     |
| Early Evening | 4,800     | 22%     | Early Evening | 2,822     |
| Evening       | 2,571     | 21%     | Evening       | 2,452     |

Weekday Average

| Weekend Average |       |  |  |  |
|-----------------|-------|--|--|--|
| Morning         | 4,836 |  |  |  |
| Lunch           | 8,169 |  |  |  |
| ■ Afternoon     | 8,143 |  |  |  |
| Early Evening   | 7,477 |  |  |  |
| Evening         | 6,393 |  |  |  |

| Weekda        | y Average |
|---------------|-----------|
| Morning       | 8,902     |
| Lunch         | 7,899     |
| Afternoon     | 8,441     |
| Early Evening | 8,500     |
| Evening       | 5,358     |
|               |           |

4,377

5,666

5,916

5,888

1,617

- Weekend Average

| Morning       | 2,914 |
|---------------|-------|
| Lunch         | 6,854 |
| Afternoon     | 6,832 |
| Early Evening | 5,827 |
| Evening       | 1,907 |

| 7%  | 19% |
|-----|-----|
| 25% |     |
|     | 24% |
| 25% |     |

12AM 1AM 2AM 3AM 4AM 5AM 6AM 7AM 8AM 9AM 10AM11AM12PM 1PM 2PM 3PM 4PM 5PM 6PM 7PM 8PM 9PM 10PM11PM

| Weekday       | y Average |
|---------------|-----------|
| Morning       | 3,470     |
| Lunch         | 12,647    |
| Afternoon     | 12,989    |
| Early Evening | 14,449    |
| Evening       | 6,694     |

2,500

12AM 1AM 2AM 3AM 4AM 5AM 6AM 7AM 8AM 9AM 10AM11AM12PM 1PM 2PM 3PM 4PM 5PM 6PM 7PM 8PM 9PM 10PM11PM

19% 32% 23% 22%

| Weekday       | Average |
|---------------|---------|
| Morning       | 6,662   |
| Lunch         | 4,635   |
| ■Afternoon    | 4,831   |
| Early Evening | 4,022   |
| Evening       | 750     |

|         | Weekda        | y Average | 12%  | Weeken        | d Average |
|---------|---------------|-----------|------|---------------|-----------|
| 16% 17% | Morning       | 3,794     | 21%  | Morning       | 2,146     |
|         | Lunch         | 3,629     | 20%  | Lunch         | 3,514     |
| 16%     | Afternoon     | 5,129     | 20 % | Afternoon     | 4,199     |
| 28%     | Early Evening | 6,344     | 24%  | Early Evening | 4,233     |
| 23%     | Evening       | 3,656     | 23%  | ■ Evening     | 3,762     |

Location started April 2021

| 10% | 24% |
|-----|-----|
| 23% | 21% |

| Weekday Average |        |  |
|-----------------|--------|--|
| Morning         | 10,726 |  |
| Lunch           | 9,172  |  |
| Afternoon       | 10,004 |  |
| Early Evening   | 9,618  |  |
| Evening         | 4,315  |  |