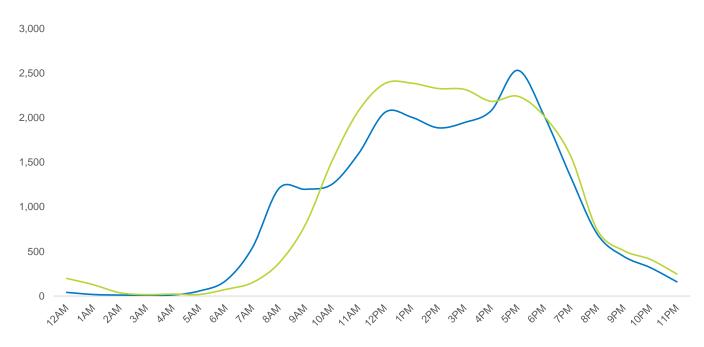

## 5th Ave at 42nd St

|                    | Monday | Tuesday       | Wednesday | Thursday | Friday | Saturday | Sunday |
|--------------------|--------|---------------|-----------|----------|--------|----------|--------|
| June Daily Average | 52,291 | 63,909        | 64,764    | 63,188   | 53,780 | 52,913   | 43,534 |
| May Daily Average  | 55,765 | 56,828        | 66,001    | 63,150   | 60,726 | 52,366   | 43,267 |
| MoM% Change        | -6.2%  | 12.5%         | -1.9%     | 0.1%     | -11.4% | 1.0%     | 0.6%   |
| 2022 Daily Average | 47,724 | 54,048        | 57,624    | 53,783   | 51,988 | 48,074   | 41,987 |
| % v 2022 Change    | 9.6%   | 18.2%         | 12.4%     | 17.5%    | 3.4%   | 10.1%    | 3.7%   |
| 2021 Daily Average | 22,764 | 11,871        | 12,947    | 12,823   | 13,042 | 13,006   | 10,483 |
| % v 2021 Change    | 129.7% | 438.3%        | 400.2%    | 392.8%   | 312.4% | 306.8%   | 315.3% |
| 2019 Daily Average | 82,311 | 86,529        | 86,954    | 79,887   | 85,578 | 60,233   | 59,886 |
| % v 2019 Change    | -36.5% | <b>-26.1%</b> | -25.5%    | -20.9%   | -37.2% | -12.2%   | -27.3% |

12AM 1AM 2AM 3AM 4AM 5AM 6AM 7AM 8AM 9AM 10AM11AM12PM 1PM 2PM 3PM 4PM 5PM 6PM 7PM 8PM 9PM 10PM11PM

Weekday Average

| Weekday Average |        |  |  |  |
|-----------------|--------|--|--|--|
| Morning         | 11,835 |  |  |  |
| Lunch           | 12,647 |  |  |  |
| Afternoon       | 12,989 |  |  |  |
| Early Evening   | 14,449 |  |  |  |
| Evening         | 6,694  |  |  |  |

| Weekend Average |       |        |  |
|-----------------|-------|--------|--|
| Morning         |       | 5,735  |  |
| Lunch           |       | 11,252 |  |
| Afternoo        | n     | 11,034 |  |
| Early Ev        | ening | 11,231 |  |
| Evening         |       | 7,427  |  |
|                 |       |        |  |