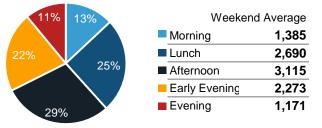

| Weekend Average |       |        |  |
|-----------------|-------|--------|--|
| Morning         |       | 5,735  |  |
| Lunch           |       | 11,252 |  |
| Afternoo        | n     | 11,034 |  |
| Early Ev        | ening | 11,231 |  |
| Evening         |       | 7,427  |  |
|                 |       |        |  |