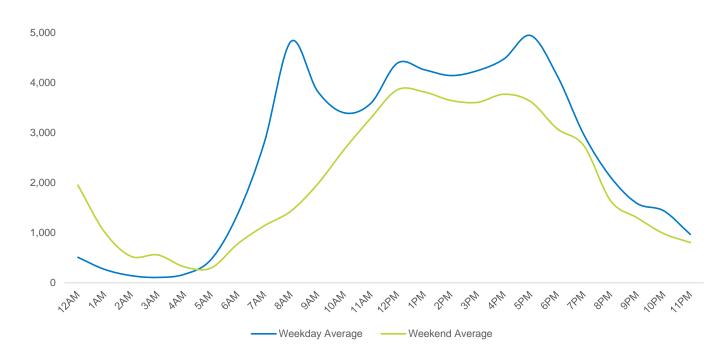

#### Average Pedestrian Counts by Weekday

\*Counts for Grand Central Terminal are only for the entrance to Grand Central Terminal corner of Vanderbilt Ave and 42nd St.

## 5th Ave at 42nd St

|                    | Monday | Tuesday       | Wednesday | Thursday | Friday | Saturday | Sunday |
|--------------------|--------|---------------|-----------|----------|--------|----------|--------|
| June Daily Average | 52,291 | 63,909        | 64,764    | 63,188   | 53,780 | 52,913   | 43,534 |
| May Daily Average  | 55,765 | 56,828        | 66,001    | 63,150   | 60,726 | 52,366   | 43,267 |
| MoM% Change        | -6.2%  | 12.5%         | -1.9%     | 0.1%     | -11.4% | 1.0%     | 0.6%   |
| 2022 Daily Average | 47,724 | 54,048        | 57,624    | 53,783   | 51,988 | 48,074   | 41,987 |
| % v 2022 Change    | 9.6%   | 18.2%         | 12.4%     | 17.5%    | 3.4%   | 10.1%    | 3.7%   |
| 2021 Daily Average | 22,764 | 11,871        | 12,947    | 12,823   | 13,042 | 13,006   | 10,483 |
| % v 2021 Change    | 129.7% | 438.3%        | 400.2%    | 392.8%   | 312.4% | 306.8%   | 315.3% |
| 2019 Daily Average | 82,311 | 86,529        | 86,954    | 79,887   | 85,578 | 60,233   | 59,886 |
| % v 2019 Change    | -36.5% | <b>-26.1%</b> | -25.5%    | -20.9%   | -37.2% | -12.2%   | -27.3% |

12AM 1AM 2AM 3AM 4AM 5AM 6AM 7AM 8AM 9AM 10AM11AM12PM 1PM 2PM 3PM 4PM 5PM 6PM 7PM 8PM 9PM 10PM11PM

Weekday Average

| Weekday Average |        |  |  |  |
|-----------------|--------|--|--|--|
| Morning         | 11,835 |  |  |  |
| Lunch           | 12,647 |  |  |  |
| Afternoon       | 12,989 |  |  |  |
| Early Evening   | 14,449 |  |  |  |
| Evening         | 6,694  |  |  |  |

| Weekend Average |       |        |  |
|-----------------|-------|--------|--|
| Morning         |       | 5,735  |  |
| Lunch           |       | 11,252 |  |
| Afternoo        | n     | 11,034 |  |
| Early Ev        | ening | 11,231 |  |
| Evening         |       | 7,427  |  |
|                 |       |        |  |