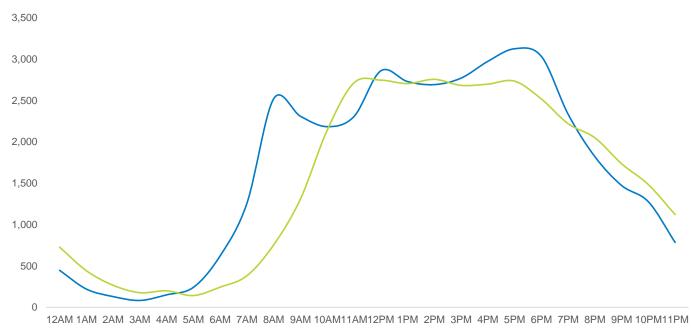

## 3rd Ave at 42nd St

|                    | Monday | Tuesday | Wednesday | Thursday | Friday | Saturday | Sunday |
|--------------------|--------|---------|-----------|----------|--------|----------|--------|
| June Daily Average | 18,883 | 24,830  | 24,666    | 24,126   | 21,230 | 16,221   | 13,932 |
| May Daily Average  | 20,904 | 23,715  | 24,657    | 23,279   | 21,850 | 14,953   | 13,863 |
| MoM% Change        | -9.7%  | 4.7%    | 0.0%      | 3.6%     | -2.8%  | 8.5%     | 0.5%   |
| 2022 Daily Average | 18,514 | 24,135  | 23,740    | 23,156   | 21,978 | 15,555   | 13,588 |
| % v 2022 Change    | 2.0%   | 2.9%    | 3.9%      | 4.2%     | -3.4%  | 4.3%     | 2.5%   |
| 2021 Daily Average | 12,189 | 23,960  | 25,299    | 25,130   | 26,416 | 19,750   | 19,346 |
| % v 2021 Change    | 54.9%  | 3.6%    | -2.5%     | -4.0%    | -19.6% | -17.9%   | -28.0% |
| 2019 Daily Average | 30,857 | 35,944  | 36,715    | 40,958   | 37,211 | 17,827   | 14,262 |
| % v 2019 Change    | -38.8% | -30.9%  | -32.8%    | -41.1%   | -42.9% | -9.0%    | -2.3%  |

2,500

12%

20%

20%

12AM 1AM 2AM 3AM 4AM 5AM 6AM 7AM 8AM 9AM 10AM11AM12PM 1PM 2PM 3PM 4PM 5PM 6PM 7PM 8PM 9PM 10PM11PM

| Weekda        | y Average | 17% 20% | Weeken        | d Average |
|---------------|-----------|---------|---------------|-----------|
| Morning       | 5,999     | 20%     | Morning       | 2,834     |
| Lunch         | 4,577     |         | Lunch         | 3,236     |
| Afternoon     | 4,399     | 20%     | Afternoon     | 3,008     |
| Early Evening | 4,800     | 22%     | Early Evening | 2,822     |
| Evening       | 2,571     | 21%     | Evening       | 2,452     |