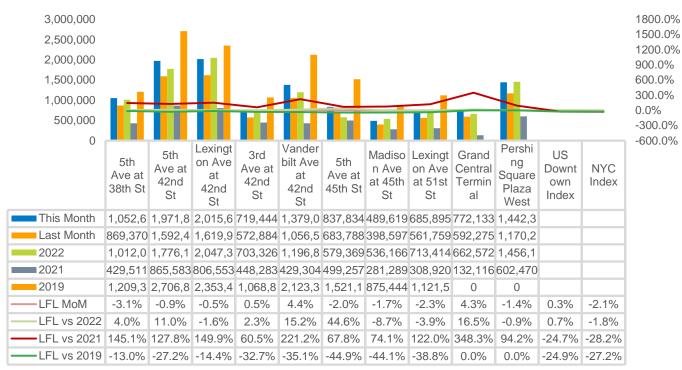

#### **Total Pedestrian Counts**

\*Throughout this report, month-on-month trends are calculated using daily averages

## 5th Ave at 38th St

12%

23%

|                    | Monday | Tuesday | Wednesday | Thursday | Friday | Saturday | Sunday |
|--------------------|--------|---------|-----------|----------|--------|----------|--------|
| June Daily Average | 27,660 | 33,846  | 33,590    | 33,479   | 29,081 | 28,548   | 24,330 |
| May Daily Average  | 30,367 | 34,084  | 34,059    | 33,237   | 32,248 | 27,944   | 25,404 |
| MoM% Change        | -8.9%  | -0.7%   | -1.4%     | 0.7%     | -9.8%  | 2.2%     | -4.2%  |
| 2022 Daily Average | 26,856 | 31,436  | 31,928    | 31,575   | 30,279 | 26,833   | 23,497 |
| % v 2022 Change    | 3.0%   | 7.7%    | 5.2%      | 6.0%     | -4.0%  | 6.4%     | 3.5%   |
| 2021 Daily Average | 11,730 | 11,871  | 12,947    | 12,823   | 13,042 | 13,006   | 10,483 |
| % v 2021 Change    | 135.8% | 185.1%  | 159.4%    | 161.1%   | 123.0% | 119.5%   | 132.1% |
| 2019 Daily Average | 39,067 | 39,593  | 40,541    | 36,071   | 39,016 | 25,014   | 22,578 |
| % v 2019 Change    | -29.2% | -14.5%  | -17.1%    | -7.2%    | -25.5% | 14.1%    | 7.8%   |

## 5th Ave at 42nd St

|                    | Monday | Tuesday       | Wednesday | Thursday | Friday | Saturday | Sunday |
|--------------------|--------|---------------|-----------|----------|--------|----------|--------|
| June Daily Average | 52,291 | 63,909        | 64,764    | 63,188   | 53,780 | 52,913   | 43,534 |
| May Daily Average  | 55,765 | 56,828        | 66,001    | 63,150   | 60,726 | 52,366   | 43,267 |
| MoM% Change        | -6.2%  | 12.5%         | -1.9%     | 0.1%     | -11.4% | 1.0%     | 0.6%   |
| 2022 Daily Average | 47,724 | 54,048        | 57,624    | 53,783   | 51,988 | 48,074   | 41,987 |
| % v 2022 Change    | 9.6%   | 18.2%         | 12.4%     | 17.5%    | 3.4%   | 10.1%    | 3.7%   |
| 2021 Daily Average | 22,764 | 11,871        | 12,947    | 12,823   | 13,042 | 13,006   | 10,483 |
| % v 2021 Change    | 129.7% | 438.3%        | 400.2%    | 392.8%   | 312.4% | 306.8%   | 315.3% |
| 2019 Daily Average | 82,311 | 86,529        | 86,954    | 79,887   | 85,578 | 60,233   | 59,886 |
| % v 2019 Change    | -36.5% | <b>-26.1%</b> | -25.5%    | -20.9%   | -37.2% | -12.2%   | -27.3% |

## Lexington Ave at 42nd St

|                    | Monday | Tuesday | Wednesday | Thursday | Friday | Saturday | Sunday |
|--------------------|--------|---------|-----------|----------|--------|----------|--------|
| June Daily Average | 44,599 | 68,556  | 60,767    | 76,479   | 55,137 | 61,267   | 36,319 |
| May Daily Average  | 53,264 | 63,431  | 62,553    | 73,821   | 58,579 | 58,027   | 35,313 |
| MoM% Change        | -16.3% | 8.1%    | -2.9%     | 3.6%     | -5.9%  | 5.6%     | 2.8%   |
| 2022 Daily Average | 73,887 | 59,142  | 52,963    | 67,267   | 63,646 | 45,614   | 46,955 |
| % v 2022 Change    | -39.6% | 15.9%   | 14.7%     | 13.7%    | -13.4% | 34.3%    | -22.7% |
| 2021 Daily Average | 21,411 | 23,960  | 25,299    | 25,130   | 26,416 | 19,750   | 19,346 |
| % v 2021 Change    | 108.3% | 186.1%  | 140.2%    | 204.3%   | 108.7% | 210.2%   | 87.7%  |
| 2019 Daily Average | 73,849 | 77,976  | 76,198    | 74,464   | 75,989 | 48,960   | 43,262 |
| % v 2019 Change    | -39.6% | -12.1%  | -20.3%    | 2.7%     | -27.4% | 25.1%    | -16.0% |

## 3rd Ave at 42nd St

|                    | Monday | Tuesday | Wednesday | Thursday | Friday | Saturday | Sunday |
|--------------------|--------|---------|-----------|----------|--------|----------|--------|
| June Daily Average | 18,883 | 24,830  | 24,666    | 24,126   | 21,230 | 16,221   | 13,932 |
| May Daily Average  | 20,904 | 23,715  | 24,657    | 23,279   | 21,850 | 14,953   | 13,863 |
| MoM% Change        | -9.7%  | 4.7%    | 0.0%      | 3.6%     | -2.8%  | 8.5%     | 0.5%   |
| 2022 Daily Average | 18,514 | 24,135  | 23,740    | 23,156   | 21,978 | 15,555   | 13,588 |
| % v 2022 Change    | 2.0%   | 2.9%    | 3.9%      | 4.2%     | -3.4%  | 4.3%     | 2.5%   |
| 2021 Daily Average | 12,189 | 23,960  | 25,299    | 25,130   | 26,416 | 19,750   | 19,346 |
| % v 2021 Change    | 54.9%  | 3.6%    | -2.5%     | -4.0%    | -19.6% | -17.9%   | -28.0% |
| 2019 Daily Average | 30,857 | 35,944  | 36,715    | 40,958   | 37,211 | 17,827   | 14,262 |
| % v 2019 Change    | -38.8% | -30.9%  | -32.8%    | -41.1%   | -42.9% | -9.0%    | -2.3%  |

## Vanderbilt Ave at 42nd St

|                    | Monday | Tuesday | Wednesday | Thursday | Friday | Saturday | Sunday |
|--------------------|--------|---------|-----------|----------|--------|----------|--------|
| June Daily Average | 35,382 | 43,047  | 42,909    | 42,147   | 38,383 | 39,398   | 34,549 |
| May Daily Average  | 34,940 | 36,914  | 40,766    | 39,953   | 39,785 | 38,017   | 33,759 |
| MoM% Change        | 1.3%   | 16.6%   | 5.3%      | 5.5%     | -3.5%  | 3.6%     | 2.3%   |
| 2022 Daily Average | 32,232 | 34,009  | 37,040    | 36,612   | 35,594 | 33,754   | 30,129 |
| % v 2022 Change    | 9.8%   | 26.6%   | 15.8%     | 15.1%    | 7.8%   | 16.7%    | 14.7%  |
| 2021 Daily Average | 11,587 | 12,813  | 12,870    | 11,935   | 12,695 | 12,860   | 11,100 |
| % v 2021 Change    | 205.3% | 236.0%  | 233.4%    | 253.1%   | 202.3% | 206.4%   | 211.3% |
| 2019 Daily Average | 63,600 | 65,300  | 65,870    | 62,168   | 67,559 | 54,835   | 45,334 |
| % v 2019 Change    | -44.4% | -34.1%  | -34.9%    | -32.2%   | -43.2% | -28.2%   | -23.8% |

## 5th Ave at 45th St

|                    | Monday | Tuesday | Wednesday | Thursday | Friday | Saturday | Sunday |
|--------------------|--------|---------|-----------|----------|--------|----------|--------|
| June Daily Average | 14,407 | 31,503  | 15,698    | 30,443   | 26,012 | 29,067   | 20,439 |
| May Daily Average  | 15,596 | 29,156  | 21,148    | 29,392   | 27,773 | 27,656   | 20,226 |
| MoM% Change        | -7.6%  | 8.1%    | -25.8%    | 3.6%     | -6.3%  | 5.1%     | 1.1%   |
| 2022 Daily Average | 16,878 | 17,539  | 14,719    | 17,429   | 18,161 | 11,347   | 19,801 |
| % v 2022 Change    | -14.6% | 79.6%   | 6.6%      | 74.7%    | 43.2%  | 156.2%   | 3.2%   |
| 2021 Daily Average | 13,749 | 14,859  | 16,214    | 15,738   | 15,513 | 13,082   | 10,696 |
| % v 2021 Change    | 4.8%   | 112.0%  | -3.2%     | 93.4%    | 67.7%  | 122.2%   | 91.1%  |
| 2019 Daily Average | 45,613 | 48,298  | 49,812    | 46,286   | 49,104 | 35,461   | 29,665 |
| % v 2019 Change    | -68.4% | -34.8%  | -68.5%    | -34.2%   | -47.0% | -18.0%   | -31.1% |

#### Madison Ave at 45th St

|                    | Monday | Tuesday | Wednesday    | Thursday | Friday        | Saturday | Sunday |
|--------------------|--------|---------|--------------|----------|---------------|----------|--------|
| June Daily Average | 9,246  | 15,475  | 21,628       | 17,767   | 11,934        | 14,545   | 7,329  |
| May Daily Average  | 11,039 | 14,319  | 23,528       | 17,154   | 12,675        | 13,769   | 7,166  |
| MoM% Change        | -16.2% | 8.1%    | <b>-8.1%</b> | 3.6%     | -5.8%         | 5.6%     | 2.3%   |
| 2022 Daily Average | 13,371 | 19,912  | 20,418       | 18,902   | 14,536        | 10,024   | 10,071 |
| % v 2022 Change    | -30.8% | -22.3%  | 5.9%         | -6.0%    | <b>-17.9%</b> | 45.1%    | -27.2% |
| 2021 Daily Average | 8,071  | 9,279   | 10,556       | 9,936    | 8,425         | 5,615    | 4,376  |
| % v 2021 Change    | 14.6%  | 66.8%   | 104.9%       | 78.8%    | 41.6%         | 159.0%   | 67.5%  |
| 2019 Daily Average | 29,761 | 31,937  | 32,440       | 27,981   | 28,144        | 12,755   | 12,072 |
| % v 2019 Change    | -68.9% | -51.5%  | -33.3%       | -36.5%   | -57.6%        | 14.0%    | -39.3% |

#### Lexington Ave at 51st St

|                    | Monday | Tuesday | Wednesday | Thursday | Friday | Saturday | Sunday |
|--------------------|--------|---------|-----------|----------|--------|----------|--------|
| June Daily Average | 19,506 | 17,635  | 20,995    | 28,515   | 20,050 | 18,160   | 12,317 |
| May Daily Average  | 23,293 | 16,310  | 22,823    | 27,535   | 21,293 | 17,188   | 11,999 |
| MoM% Change        | -16.3% | 8.1%    | -8.0%     | 3.6%     | -5.8%  | 5.7%     | 2.7%   |
| 2022 Daily Average | 29,610 | 15,198  | 19,678    | 25,741   | 23,160 | 13,469   | 15,827 |
| % v 2022 Change    | -34.1% | 16.0%   | 6.7%      | 10.8%    | -13.4% | 34.8%    | -22.2% |
| 2021 Daily Average | 11,512 | 8,057   | 10,387    | 10,209   | 9,392  | 6,137    | 6,088  |
| % v 2021 Change    | 69.4%  | 118.9%  | 102.1%    | 179.3%   | 113.5% | 195.9%   | 102.3% |
| 2019 Daily Average | 39,253 | 42,628  | 40,884    | 36,185   | 35,280 | 16,065   | 14,012 |
| % v 2019 Change    | -50.3% | -58.6%  | -48.6%    | -21.2%   | -43.2% | 13.0%    | -12.1% |

#### Pershing Square Plaza West

|                    | Monday | Tuesday | Wednesday | Thursday | Friday | Saturday | Sunday |
|--------------------|--------|---------|-----------|----------|--------|----------|--------|
| June Daily Average | 30,713 | 51,064  | 41,820    | 58,317   | 41,237 | 47,721   | 17,602 |
| May Daily Average  | 36,670 | 47,243  | 46,165    | 56,298   | 43,815 | 45,199   | 17,173 |
| MoM% Change        | -16.2% | 8.1%    | -9.4%     | 3.6%     | -5.9%  | 5.6%     | 2.5%   |
| 2022 Daily Average | 50,910 | 44,050  | 39,196    | 51,363   | 47,652 | 35,381   | 22,678 |
| % v 2022 Change    | -39.7% | 15.9%   | 6.7%      | 13.5%    | -13.5% | 34.9%    | -22.4% |
| 2021 Daily Average | 16,077 | 18,765  | 21,006    | 20,351   | 18,851 | 13,161   | 12,283 |
| % v 2021 Change    | 91.0%  | 172.1%  | 99.1%     | 186.6%   | 118.8% | 262.6%   | 43.3%  |