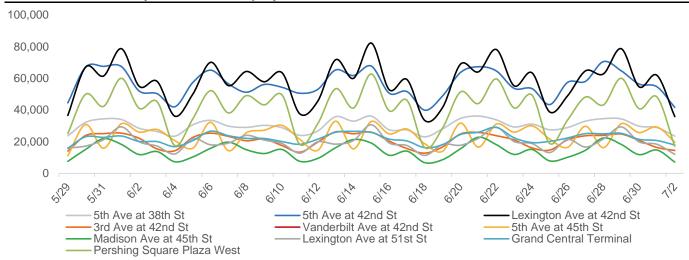

#### Pedestrian Counts by Location Group by Date

#### Pedestrian Counts by Location Group by Date

|            | 5th Ave at | 5th Ave at | Lexington<br>Ave at 42nd | 3rd Ave at | Vanderbilt Ave<br>at 42nd St | 5th Ave at | Madison<br>Ave at 45th | Lexington<br>Ave at 51st |  |
|------------|------------|------------|--------------------------|------------|------------------------------|------------|------------------------|--------------------------|--|
|            | 38th St    | 42nd St    | St                       | 42nd St    | at 42nd St                   | 45th St    | St                     | St                       |  |
| 05/29/2023 | 23,707     | 44,534     | 36,588                   | 14,062     | 34,129                       | 11,127     | 7,582                  | 16,000                   |  |
| 05/30/2023 | 32,240     | 67,158     | 67,115                   | 23,905     | 41,724                       | 30,844     | 15,147                 | 17,258                   |  |
| 05/31/2023 | 34,405     | 67,591     | 61,512                   | 25,104     | 41,471                       | 15,886     | 21,896                 | 21,250                   |  |
| 06/01/2023 | 34,024     | 67,461     | 78,748                   | 25,391     | 41,576                       | 31,349     | 18,301                 | 29,363                   |  |
| 06/02/2023 | 28,442     | 51,977     | 54,979                   | 22,130     | 37,433                       | 26,062     | 11,898                 | 19,987                   |  |
| 06/03/2023 | 26,446     | 50,321     | 58,112                   | 15,445     | 37,992                       | 27,704     | 13,789                 | 17,228                   |  |
| 06/04/2023 | 23,536     | 42,086     | 36,105                   | 14,315     | 32,551                       | 20,643     | 7,310                  | 12,277                   |  |
| 06/05/2023 | 30,683     | 57,371     | 49,995                   | 22,697     | 38,007                       | 15,920     | 10,361                 | 21,865                   |  |
| 06/06/2023 | 33,502     | 65,175     | 70,141                   | 25,385     | 43,676                       | 32,229     | 15,833                 | 18,041                   |  |
| 06/07/2023 | 29,842     | 56,514     | 55,411                   | 23,363     | 40,260                       | 14,317     | 19,726                 | 19,148                   |  |
| 06/08/2023 | 29,025     | 51,252     | 64,361                   | 20,608     | 37,388                       | 25,617     | 14,950                 | 24,000                   |  |
| 06/09/2023 | 30,328     | 56,152     | 57,860                   | 21,674     | 42,005                       | 27,265     | 12,521                 | 21,037                   |  |
| 06/10/2023 | 28,833     | 54,346     | 63,551                   | 17,550     | 39,539                       | 30,302     | 15,081                 | 18,831                   |  |
| 06/11/2023 | 23,983     | 50,602     | 37,545                   | 13,372     | 36,011                       | 21,462     | 7,598                  | 12,766                   |  |
| 06/12/2023 | 26,774     | 53,057     | 45,581                   | 19,711     | 36,210                       | 14,517     | 9,448                  | 19,936                   |  |
| 06/13/2023 | 35,792     | 65,316     | 71,760                   | 26,228     | 45,001                       | 32,971     | 16,199                 | 18,461                   |  |
| 06/14/2023 | 32,981     | 61,797     | 59,999                   | 25,030     | 43,689                       | 15,496     | 21,352                 | 20,731                   |  |
| 06/15/2023 | 36,128     | 67,747     | 82,301                   | 26,011     | 44,765                       | 32,755     | 19,118                 | 30,684                   |  |
| 06/16/2023 | 27,529     | 50,666     | 52,876                   | 20,359     | 36,318                       | 24,914     | 11,445                 | 19,230                   |  |
| 06/17/2023 | 27,425     | 51,664     | 59,226                   | 15,673     | 39,875                       | 28,006     | 14,060                 | 17,556                   |  |
| 06/18/2023 | 23,070     | 39,881     | 33,364                   | 12,781     | 31,926                       | 18,673     | 6,755                  | 11,353                   |  |
| 06/19/2023 | 28,161     | 48,998     | 41,759                   | 16,739     | 31,596                       | 14,009     | 8,661                  | 18,267                   |  |
| 06/20/2023 | 34,687     | 63,757     | 69,027                   | 24,897     | 44,073                       | 31,721     | 15,581                 | 17,759                   |  |
| 06/21/2023 | 36,172     | 67,341     | 64,106                   | 25,837     | 45,611                       | 16,560     | 22,812                 | 22,148                   |  |
| 06/22/2023 | 33,824     | 64,708     | 78,244                   | 23,807     | 43,002                       | 31,150     | 18,176                 | 29,174                   |  |
| 06/23/2023 | 29,303     | 53,694     | 55,284                   | 21,159     | 38,766                       | 26,049     | 11,965                 | 20,103                   |  |
| 06/24/2023 | 31,133     | 53,543     | 63,521                   | 16,081     | 39,238                       | 30,034     | 15,082                 | 18,828                   |  |
| 06/25/2023 | 27,513     | 43,460     | 38,728                   | 14,726     | 38,009                       | 21,672     | 7,840                  | 13,178                   |  |
| 06/26/2023 | 28,973     | 57,494     | 49,073                   | 21,207     | 36,966                       | 16,460     | 10,180                 | 21,464                   |  |
| 06/27/2023 | 33,007     | 58,138     | 64,739                   | 23,737     | 40,763                       | 29,751     | 14,617                 | 16,655                   |  |
| 06/28/2023 | 34,552     | 70,579     | 62,809                   | 23,998     | 43,516                       | 16,229     | 22,354                 | 21,700                   |  |
| 06/29/2023 | 34,393     | 64,772     | 78,739                   | 24,813     | 44,006                       | 31,342     | 18,289                 | 29,356                   |  |
| 06/30/2023 | 29,803     | 56,409     | 54,686                   | 20,826     | 37,392                       | 25,768     | 11,839                 | 19,891                   |  |
| 07/01/2023 | 28,903     | 54,692     | 61,924                   | 16,355     | 40,347                       | 29,287     | 14,712                 | 18,358                   |  |
| 07/02/2023 | 23,550     | 41,640     | 35,851                   | 14,468     | 34,247                       | 19,743     | 7,141                  | 12,012                   |  |

# Pedestrian Counts by Location Group by Date cont.

|            | Grand    | Pershing     |  |
|------------|----------|--------------|--|
|            |          |              |  |
|            | Central  | Square Plaza |  |
|            | Terminal | West         |  |
| 05/29/2023 | 15,847   | 25,189       |  |
| 05/30/2023 | 23,144   | 49,990       |  |
| 05/31/2023 | 22,731   | 42,328       |  |
| 06/01/2023 | 23,608   | 60,046       |  |
| 06/02/2023 | 20,164   | 41,121       |  |
| 06/03/2023 | 20,065   | 45,262       |  |
| 06/04/2023 | 16,861   | 17,553       |  |
| 06/05/2023 | 20,702   | 34,425       |  |
| 06/06/2023 | 26,661   | 52,244       |  |
| 06/07/2023 | 23,780   | 38,138       |  |
| 06/08/2023 | 22,093   | 49,076       |  |
| 06/09/2023 | 22,035   | 43,280       |  |
| 06/10/2023 | 20,072   | 49,500       |  |
| 06/11/2023 | 18,372   | 18,249       |  |
| 06/12/2023 | 21,568   | 31,390       |  |
| 06/13/2023 | 25,927   | 53,451       |  |
| 06/14/2023 | 26,536   | 41,290       |  |
| 06/15/2023 | 25,849   | 62,755       |  |
| 06/16/2023 | 21,646   | 39,549       |  |
| 06/17/2023 | 20,467   | 46,134       |  |
| 06/18/2023 | 16,232   | 16,229       |  |
| 06/19/2023 | 18,152   | 28,763       |  |
| 06/20/2023 | 24,565   | 51,415       |  |
| 06/21/2023 | 26,006   | 44,116       |  |
| 06/22/2023 | 29,012   | 59,666       |  |
| 06/23/2023 | 22,480   | 41,342       |  |
| 06/24/2023 | 19,452   | 49,474       |  |
| 06/25/2023 | 20,204   | 18,832       |  |
| 06/26/2023 | 22,366   | 33,797       |  |
| 06/27/2023 | 25,112   | 48,219       |  |
| 06/28/2023 | 24,965   | 43,226       |  |
| 06/29/2023 | 25,290   | 60,044       |  |
| 06/30/2023 | 21,502   | 40,895       |  |
|            | 20,734   | 48,233       |  |
| 07/01/2023 |          |              |  |