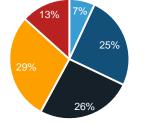

10%

22%

| Weekd         | ay Average | 11% 18% | Weeken        | nd Average |
|---------------|------------|---------|---------------|------------|
| Morning       | 16,218     |         | Morning       | 7,985      |
| Lunch         | 12,233     | 21%     | Lunch         | 10,962     |
| Afternoon     | 12,850     | 25%     | Afternoon     | 11,016     |
| Early Evening | 12,039     |         | Early Evening | 9,437      |
| Evening       | 6,106      | 25%     | Evening       | 4,728      |