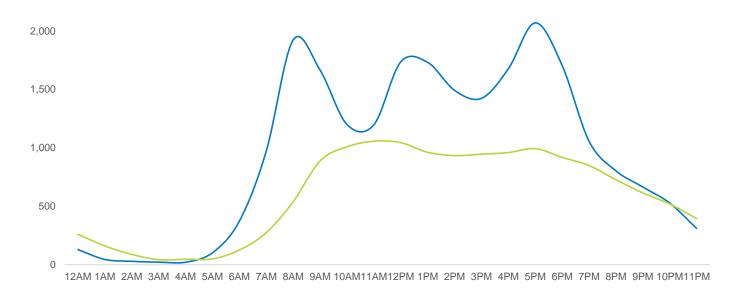

|                     | Monday | Tuesday | Wednesday | Thursday | Friday | Saturday | Sunday |
|---------------------|--------|---------|-----------|----------|--------|----------|--------|
| May Daily Average   | 53,264 | 63,431  | 62,553    | 73,821   | 58,579 | 58,027   | 35,313 |
| April Daily Average | 53,402 | 59,460  | 56,380    | 74,059   | 54,563 | 42,460   | 28,658 |
| MoM% Change         | -0.3%  | 6.7%    | 10.9%     | -0.3%    | 7.4%   | 36.7%    | 23.2%  |
| 2022 Daily Average  | 69,780 | 57,990  | 51,509    | 66,521   | 53,383 | 39,445   | 43,359 |
| % v 2022 Change     | -23.7% | 9.4%    | 21.4%     | 11.0%    | 9.7%   | 47.1%    | -18.6% |
| 2021 Daily Average  | 20,255 | 23,325  | 21,832    | 24,034   | 22,778 | 15,767   | 11,248 |
| % v 2021 Change     | 163.0% | 171.9%  | 186.5%    | 207.1%   | 157.2% | 268.0%   | 214.0% |
| 2019 Daily Average  | 62,011 | 70,266  | 73,691    | 75,688   | 75,524 | 49,319   | 38,530 |
| % v 2019 Change     | -14.1% | -9.7%   | -15.1%    | -2.5%    | -22.4% | 17.7%    | -8.3%  |