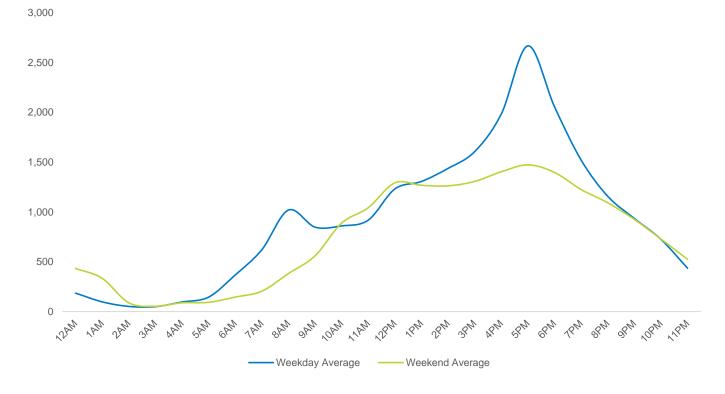

## **Pershing Square Plaza West**

|                     | Monday | Tuesday | Wednesday | Thursday | Friday | Saturday | Sunday |
|---------------------|--------|---------|-----------|----------|--------|----------|--------|
| May Daily Average   | 36,670 | 47,243  | 46,165    | 56,298   | 43,815 | 45,199   | 17,173 |
| April Daily Average | 36,770 | 44,281  | 42,494    | 56,481   | 40,817 | 33,067   | 13,870 |
| MoM% Change         | -0.3%  | 6.7%    | 8.6%      | -0.3%    | 7.3%   | 36.7%    | 23.8%  |
| 2022 Daily Average  | 48,083 | 43,190  | 38,124    | 50,788   | 39,961 | 30,598   | 20,946 |
| % v 2022 Change     | -23.7% | 9.4%    | 21.1%     | 10.9%    | 9.6%   | 47.7%    | -18.0% |
| 2021 Daily Average  | 15,895 | 21,598  | 17,034    | 20,851   | 16,934 | 11,348   | 7,976  |
| % v 2021 Change     | 130.7% | 118.7%  | 171.0%    | 170.0%   | 158.7% | 298.3%   | 115.3% |