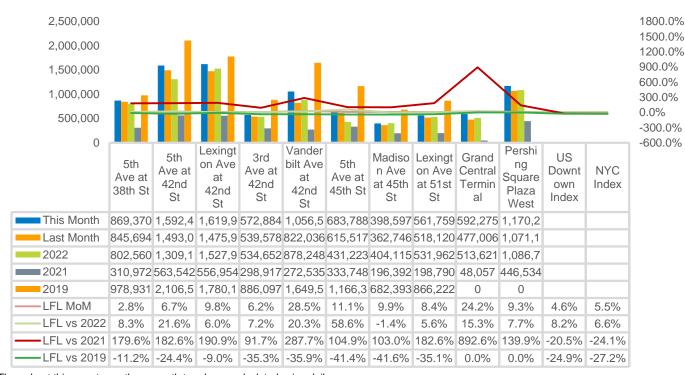

# May 2023. 01 May 2023 - 28 May 2023 Pedestrian Report

**Grand Central Partnership** 

Map

| E 51 u 5T                                                                                                                                                                      |
|--------------------------------------------------------------------------------------------------------------------------------------------------------------------------------|
| E50th ST                                                                                                                                                                       |
| E 49th ST                                                                                                                                                                      |
| E 48th ST  E 48th ST |
| E 47th ST                                                                                                                                                                      |
| E 46th ST E 46th ST E 46th ST E 46th ST                                                                                                                                        |
| E 45th ST 683,788 45th ST 398,597 45th ST E 45th ST E 45th ST                                                                                                                  |
| E 44th ST E 44th ST E 44th ST E 44th ST                                                                                                                                        |
| E 43rd ST                                                                                                                                                                      |
| 1,056,536<br>1,170,249                                                                                                                                                         |
| E 41st ST E 41st ST E 41st ST E 41st ST                                                                                                                                        |
| E 40th ST                                                                                                                                                                      |
| E 39th ST                                                                                                                                                                      |
| E 38th ST                                                                                                                                                                      |
| E 37th ST                                                                                                                                                                      |
| E 36th ST                                                                                                                                                                      |
| E 35th ST                                                                                                                                                                      |
|                                                                                                                                                                                |