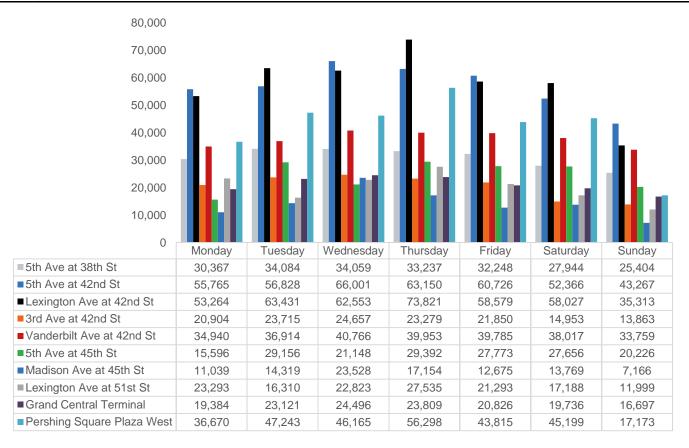

#### **Average Pedestrian Counts by Weekday**

<sup>\*</sup>Counts for Grand Central Terminal are only for the entrance to Grand Central Terminal corner of Vanderbilt Ave and 42nd St.

|                     | Monday | Tuesday | Wednesday | Thursday | Friday | Saturday | Sunday |
|---------------------|--------|---------|-----------|----------|--------|----------|--------|
| May Daily Average   | 30,367 | 34,084  | 34,059    | 33,237   | 32,248 | 27,944   | 25,404 |
| April Daily Average | 30,349 | 33,877  | 33,461    | 34,641   | 32,352 | 25,646   | 21,100 |
| MoM% Change         | 0.1%   | 0.6%    | 1.8%      | -4.1%    | -0.3%  | 9.0%     | 20.4%  |
| 2022 Daily Average  | 27,250 | 33,324  | 32,875    | 32,871   | 26,047 | 24,167   | 24,106 |
| % v 2022 Change     | 11.4%  | 2.3%    | 3.6%      | 1.1%     | 23.8%  | 15.6%    | 5.4%   |
| 2021 Daily Average  | 11,318 | 12,173  | 11,436    | 12,899   | 12,462 | 10,601   | 6,854  |
| % v 2021 Change     | 168.3% | 180.0%  | 197.8%    | 157.7%   | 158.8% | 163.6%   | 270.6% |
| 2019 Daily Average  | 35,510 | 39,932  | 41,111    | 40,390   | 40,085 | 27,506   | 20,199 |
| % v 2019 Change     | -14.5% | -14.6%  | -17.2%    | -17.7%   | -19.6% | 1.6%     | 25.8%  |

|                     | Monday | Tuesday | Wednesday | Thursday | Friday | Saturday | Sunday |
|---------------------|--------|---------|-----------|----------|--------|----------|--------|
| May Daily Average   | 55,765 | 56,828  | 66,001    | 63,150   | 60,726 | 52,366   | 43,267 |
| April Daily Average | 50,874 | 57,590  | 62,926    | 64,167   | 57,798 | 46,825   | 33,088 |
| MoM% Change         | 9.6%   | -1.3%   | 4.9%      | -1.6%    | 5.1%   | 11.8%    | 30.8%  |
| 2022 Daily Average  | 44,817 | 51,630  | 55,752    | 53,599   | 42,890 | 40,794   | 37,801 |
| % v 2022 Change     | 24.4%  | 10.1%   | 18.4%     | 17.8%    | 41.6%  | 28.4%    | 14.5%  |
| 2021 Daily Average  | 18,737 | 12,173  | 11,436    | 12,899   | 12,462 | 10,601   | 6,854  |
| % v 2021 Change     | 197.6% | 366.8%  | 477.1%    | 389.6%   | 387.3% | 394.0%   | 531.2% |
| 2019 Daily Average  | 74,279 | 81,479  | 86,145    | 82,819   | 87,092 | 65,465   | 49,350 |
| % v 2019 Change     | -24.9% | -30.3%  | -23.4%    | -23.7%   | -30.3% | -20.0%   | -12.3% |

|                     | Monday | Tuesday | Wednesday | Thursday | Friday | Saturday | Sunday |
|---------------------|--------|---------|-----------|----------|--------|----------|--------|
| May Daily Average   | 53,264 | 63,431  | 62,553    | 73,821   | 58,579 | 58,027   | 35,313 |
| April Daily Average | 53,402 | 59,460  | 56,380    | 74,059   | 54,563 | 42,460   | 28,658 |
| MoM% Change         | -0.3%  | 6.7%    | 10.9%     | -0.3%    | 7.4%   | 36.7%    | 23.2%  |
| 2022 Daily Average  | 69,780 | 57,990  | 51,509    | 66,521   | 53,383 | 39,445   | 43,359 |
| % v 2022 Change     | -23.7% | 9.4%    | 21.4%     | 11.0%    | 9.7%   | 47.1%    | -18.6% |
| 2021 Daily Average  | 20,255 | 23,325  | 21,832    | 24,034   | 22,778 | 15,767   | 11,248 |
| % v 2021 Change     | 163.0% | 171.9%  | 186.5%    | 207.1%   | 157.2% | 268.0%   | 214.0% |
| 2019 Daily Average  | 62,011 | 70,266  | 73,691    | 75,688   | 75,524 | 49,319   | 38,530 |
| % v 2019 Change     | -14.1% | -9.7%   | -15.1%    | -2.5%    | -22.4% | 17.7%    | -8.3%  |

|                     | Monday | Tuesday | Wednesday | Thursday | Friday | Saturday | Sunday |
|---------------------|--------|---------|-----------|----------|--------|----------|--------|
| May Daily Average   | 20,904 | 23,715  | 24,657    | 23,279   | 21,850 | 14,953   | 13,863 |
| April Daily Average | 19,919 | 23,343  | 23,259    | 23,710   | 20,671 | 13,210   | 10,784 |
| MoM% Change         | 4.9%   | 1.6%    | 6.0%      | -1.8%    | 5.7%   | 13.2%    | 28.6%  |
| 2022 Daily Average  | 18,602 | 23,660  | 24,195    | 22,896   | 18,154 | 13,130   | 13,025 |
| % v 2022 Change     | 12.4%  | 0.2%    | 1.9%      | 1.7%     | 20.4%  | 13.9%    | 6.4%   |
| 2021 Daily Average  | 11,506 | 23,325  | 21,832    | 24,034   | 22,778 | 15,767   | 11,248 |
| % v 2021 Change     | 81.7%  | 1.7%    | 12.9%     | -3.1%    | -4.1%  | -5.2%    | 23.3%  |
| 2019 Daily Average  | 31,052 | 36,658  | 37,378    | 45,489   | 38,886 | 17,790   | 14,272 |
| % v 2019 Change     | -32.7% | -35.3%  | -34.0%    | -48.8%   | -43.8% | -15.9%   | -2.9%  |

|                     | Monday | Tuesday | Wednesday | Thursday | Friday | Saturday | Sunday |
|---------------------|--------|---------|-----------|----------|--------|----------|--------|
| May Daily Average   | 34,940 | 36,914  | 40,766    | 39,953   | 39,785 | 38,017   | 33,759 |
| April Daily Average | 29,932 | 29,347  | 29,531    | 32,944   | 30,922 | 27,834   | 25,001 |
| MoM% Change         | 16.7%  | 25.8%   | 38.0%     | 21.3%    | 28.7%  | 36.6%    | 35.0%  |
| 2022 Daily Average  | 29,841 | 32,806  | 35,062    | 34,610   | 30,494 | 29,501   | 27,248 |
| % v 2022 Change     | 17.1%  | 12.5%   | 16.3%     | 15.4%    | 30.5%  | 28.9%    | 23.9%  |
| 2021 Daily Average  | 9,779  | 10,450  | 9,058     | 11,893   | 9,791  | 10,201   | 6,962  |
| % v 2021 Change     | 257.3% | 253.2%  | 350.1%    | 235.9%   | 306.3% | 272.7%   | 384.9% |
| 2019 Daily Average  | 54,414 | 61,804  | 64,829    | 65,561   | 68,236 | 57,087   | 40,452 |
| % v 2019 Change     | -35.8% | -40.3%  | -37.1%    | -39.1%   | -41.7% | -33.4%   | -16.5% |

|                     | Monday | Tuesday | Wednesday | Thursday | Friday | Saturday | Sunday |
|---------------------|--------|---------|-----------|----------|--------|----------|--------|
| May Daily Average   | 15,596 | 29,156  | 21,148    | 29,392   | 27,773 | 27,656   | 20,226 |
| April Daily Average | 15,626 | 27,331  | 20,487    | 29,489   | 25,869 | 20,223   | 14,856 |
| MoM% Change         | -0.2%  | 6.7%    | 3.2%      | -0.3%    | 7.4%   | 36.8%    | 36.1%  |
| 2022 Daily Average  | 15,905 | 17,233  | 14,305    | 17,313   | 15,232 | 9,586    | 18,233 |
| % v 2022 Change     | -1.9%  | 69.2%   | 47.8%     | 69.8%    | 82.3%  | 188.5%   | 10.9%  |
| 2021 Daily Average  | 12,109 | 13,588  | 12,634    | 14,129   | 12,881 | 10,512   | 7,585  |
| % v 2021 Change     | 28.8%  | 114.6%  | 67.4%     | 108.0%   | 115.6% | 163.1%   | 166.7% |
| 2019 Daily Average  | 38,383 | 45,007  | 47,638    | 48,717   | 49,531 | 35,553   | 26,764 |
| % v 2019 Change     | -59.4% | -35.2%  | -55.6%    | -39.7%   | -43.9% | -22.2%   | -24.4% |

|                     | Monday | Tuesday | Wednesday | Thursday | Friday | Saturday | Sunday |
|---------------------|--------|---------|-----------|----------|--------|----------|--------|
| May Daily Average   | 11,039 | 14,319  | 23,528    | 17,154   | 12,675 | 13,769   | 7,166  |
| April Daily Average | 10,808 | 13,420  | 21,568    | 17,205   | 11,809 | 10,006   | 5,872  |
| MoM% Change         | 2.1%   | 6.7%    | 9.1%      | -0.3%    | 7.3%   | 37.6%    | 22.1%  |
| 2022 Daily Average  | 14,982 | 19,746  | 19,790    | 18,416   | 11,720 | 8,142    | 8,234  |
| % v 2022 Change     | -26.3% | -27.5%  | 18.9%     | -6.9%    | 8.2%   | 69.1%    | -13.0% |
| 2021 Daily Average  | 7,713  | 8,778   | 8,439     | 9,151    | 7,485  | 4,428    | 3,105  |
| % v 2021 Change     | 43.1%  | 63.1%   | 178.8%    | 87.5%    | 69.3%  | 211.0%   | 130.8% |
| 2019 Daily Average  | 23,741 | 29,957  | 32,272    | 32,388   | 29,470 | 13,262   | 9,509  |
| % v 2019 Change     | -53.5% | -52.2%  | -27.1%    | -47.0%   | -57.0% | 3.8%     | -24.6% |

|                     | Monday | Tuesday | Wednesday | Thursday | Friday | Saturday | Sunday |
|---------------------|--------|---------|-----------|----------|--------|----------|--------|
| May Daily Average   | 23,293 | 16,310  | 22,823    | 27,535   | 21,293 | 17,188   | 11,999 |
| April Daily Average | 23,352 | 15,282  | 21,140    | 27,629   | 19,832 | 12,566   | 9,729  |
| MoM% Change         | -0.3%  | 6.7%    | 8.0%      | -0.3%    | 7.4%   | 36.8%    | 23.3%  |
| 2022 Daily Average  | 27,963 | 14,892  | 19,132    | 25,327   | 19,420 | 11,649   | 14,608 |
| % v 2022 Change     | -16.7% | 9.5%    | 19.3%     | 8.7%     | 9.6%   | 47.5%    | -17.9% |
| 2021 Daily Average  | 10,108 | 7,437   | 7,816     | 8,155    | 8,044  | 4,573    | 3,565  |
| % v 2021 Change     | 130.4% | 119.3%  | 192.0%    | 237.7%   | 164.7% | 275.9%   | 236.6% |
| 2019 Daily Average  | 31,597 | 37,532  | 41,369    | 40,222   | 36,739 | 16,241   | 12,857 |
| % v 2019 Change     | -26.3% | -56.5%  | -44.8%    | -31.5%   | -42.0% | 5.8%     | -6.7%  |

|                     | Monday  | Tuesday | Wednesday | Thursday | Friday | Saturday | Sunday  |
|---------------------|---------|---------|-----------|----------|--------|----------|---------|
| May Daily Average   | 19,384  | 23,121  | 24,496    | 23,809   | 20,826 | 19,736   | 16,697  |
| April Daily Average | 17,308  | 19,150  | 17,263    | 19,157   | 17,761 | 14,757   | 13,856  |
| MoM% Change         | 12.0%   | 20.7%   | 41.9%     | 24.3%    | 17.3%  | 33.7%    | 20.5%   |
| 2022 Daily Average  | 17,900  | 19,702  | 21,495    | 20,774   | 17,623 | 16,481   | 14,431  |
| % v 2022 Change     | 8.3%    | 17.4%   | 14.0%     | 14.6%    | 18.2%  | 19.8%    | 15.7%   |
| 2021 Daily Average  | 1,682   | 1,677   | 1,589     | 1,579    | 2,053  | 1,924    | 1,512   |
| % v 2021 Change     | 1052.3% | 1278.7% | 1442.1%   | 1408.3%  | 914.7% | 926.1%   | 1004.3% |

## **Pershing Square Plaza West**

|                     | Monday | Tuesday | Wednesday | Thursday | Friday | Saturday | Sunday |
|---------------------|--------|---------|-----------|----------|--------|----------|--------|
| May Daily Average   | 36,670 | 47,243  | 46,165    | 56,298   | 43,815 | 45,199   | 17,173 |
| April Daily Average | 36,770 | 44,281  | 42,494    | 56,481   | 40,817 | 33,067   | 13,870 |
| MoM% Change         | -0.3%  | 6.7%    | 8.6%      | -0.3%    | 7.3%   | 36.7%    | 23.8%  |
| 2022 Daily Average  | 48,083 | 43,190  | 38,124    | 50,788   | 39,961 | 30,598   | 20,946 |
| % v 2022 Change     | -23.7% | 9.4%    | 21.1%     | 10.9%    | 9.6%   | 47.7%    | -18.0% |
| 2021 Daily Average  | 15,895 | 21,598  | 17,034    | 20,851   | 16,934 | 11,348   | 7,976  |
| % v 2021 Change     | 130.7% | 118.7%  | 171.0%    | 170.0%   | 158.7% | 298.3%   | 115.3% |