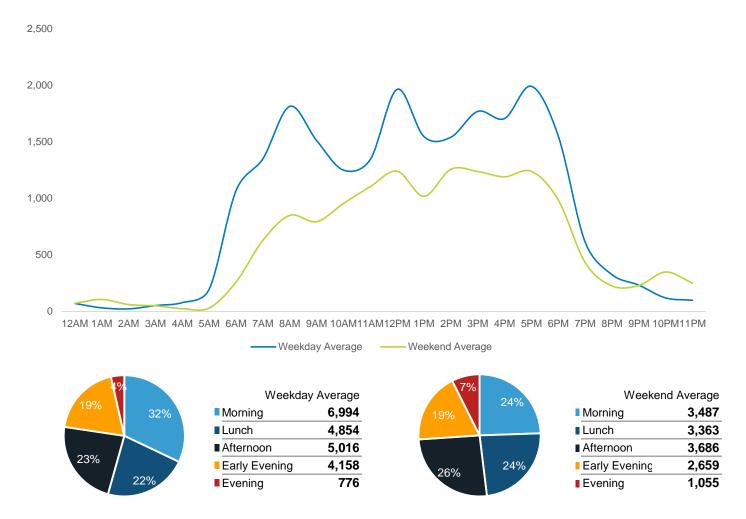

#### **Average Pedestrian Counts by Weekday**

<sup>\*</sup>Counts for Grand Central Terminal are only for the entrance to Grand Central Terminal corner of Vanderbilt Ave and 42nd St.

|                     | Monday | Tuesday | Wednesday | Thursday | Friday | Saturday | Sunday |
|---------------------|--------|---------|-----------|----------|--------|----------|--------|
| May Daily Average   | 30,367 | 34,084  | 34,059    | 33,237   | 32,248 | 27,944   | 25,404 |
| April Daily Average | 30,349 | 33,877  | 33,461    | 34,641   | 32,352 | 25,646   | 21,100 |
| MoM% Change         | 0.1%   | 0.6%    | 1.8%      | -4.1%    | -0.3%  | 9.0%     | 20.4%  |
| 2022 Daily Average  | 27,250 | 33,324  | 32,875    | 32,871   | 26,047 | 24,167   | 24,106 |
| % v 2022 Change     | 11.4%  | 2.3%    | 3.6%      | 1.1%     | 23.8%  | 15.6%    | 5.4%   |
| 2021 Daily Average  | 11,318 | 12,173  | 11,436    | 12,899   | 12,462 | 10,601   | 6,854  |
| % v 2021 Change     | 168.3% | 180.0%  | 197.8%    | 157.7%   | 158.8% | 163.6%   | 270.6% |
| 2019 Daily Average  | 35,510 | 39,932  | 41,111    | 40,390   | 40,085 | 27,506   | 20,199 |
| % v 2019 Change     | -14.5% | -14.6%  | -17.2%    | -17.7%   | -19.6% | 1.6%     | 25.8%  |