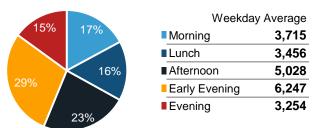

|                     | Monday | Tuesday | Wednesday | Thursday | Friday | Saturday | Sunday |
|---------------------|--------|---------|-----------|----------|--------|----------|--------|
| May Daily Average   | 34,940 | 36,914  | 40,766    | 39,953   | 39,785 | 38,017   | 33,759 |
| April Daily Average | 29,932 | 29,347  | 29,531    | 32,944   | 30,922 | 27,834   | 25,001 |
| MoM% Change         | 16.7%  | 25.8%   | 38.0%     | 21.3%    | 28.7%  | 36.6%    | 35.0%  |
| 2022 Daily Average  | 29,841 | 32,806  | 35,062    | 34,610   | 30,494 | 29,501   | 27,248 |
| % v 2022 Change     | 17.1%  | 12.5%   | 16.3%     | 15.4%    | 30.5%  | 28.9%    | 23.9%  |
| 2021 Daily Average  | 9,779  | 10,450  | 9,058     | 11,893   | 9,791  | 10,201   | 6,962  |
| % v 2021 Change     | 257.3% | 253.2%  | 350.1%    | 235.9%   | 306.3% | 272.7%   | 384.9% |
| 2019 Daily Average  | 54,414 | 61,804  | 64,829    | 65,561   | 68,236 | 57,087   | 40,452 |
| % v 2019 Change     | -35.8% | -40.3%  | -37.1%    | -39.1%   | -41.7% | -33.4%   | -16.5% |