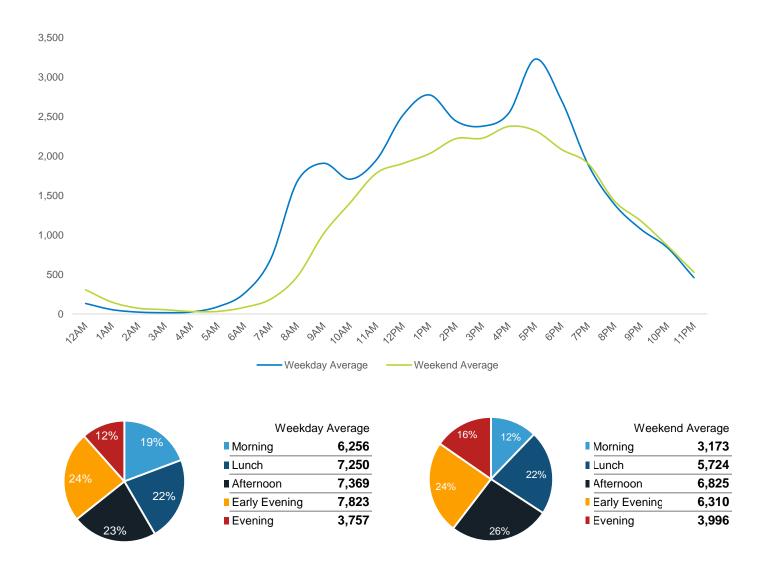

Location started April 2021

| Weekend Average |       |  |  |  |  |  |
|-----------------|-------|--|--|--|--|--|
| Morning         | 2,180 |  |  |  |  |  |
| Lunch           | 3,604 |  |  |  |  |  |
| ■ Afternoon     | 3,973 |  |  |  |  |  |
| Early Evening   | 4,096 |  |  |  |  |  |
| Evening         | 3,272 |  |  |  |  |  |

Location started April 2021

23%

4,419

27%

■ Evening

1,789

Evening