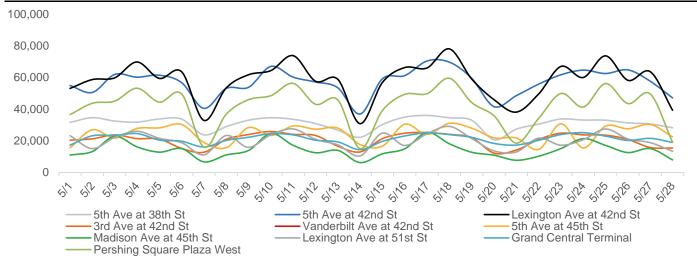

## **Pedestrian Counts by Location Group by Date**

### **Pedestrian Counts by Location Group by Date**

|            | 5th Ave at | 5th Ave at | Lexington Ave at 42nd | 3rd Ave at | Vanderbilt Ave | 5th Ave at | Madison<br>Ave at 45th | Lexington<br>Ave at 51st |  |
|------------|------------|------------|-----------------------|------------|----------------|------------|------------------------|--------------------------|--|
|            | 38th St    | 42nd St    | St                    | 42nd St    | at 42nd St     | 45th St    | St                     | St                       |  |
| 05/01/2023 | 31,640     | 54,942     | 53,097                | 20,398     | 32,031         | 15,547     | 11,008                 | 23,219                   |  |
| 05/02/2023 | 34,614     | 50,576     | 58,694                | 21,274     | 33,460         | 26,982     | 13,249                 | 15,089                   |  |
| 05/03/2023 | 32,502     | 61,920     | 59,777                | 23,743     | 38,854         | 21,715     | 22,867                 | 22,176                   |  |
| 05/04/2023 | 31,799     | 60,196     | 69,792                | 21,398     | 36,757         | 27,796     | 16,216                 | 26,036                   |  |
| 05/05/2023 | 33,817     | 61,441     | 59,426                | 21,101     | 39,367         | 28,173     | 12,858                 | 21,595                   |  |
| 05/06/2023 | 33,704     | 56,748     | 63,624                | 15,214     | 39,133         | 30,321     | 15,093                 | 18,835                   |  |
| 05/07/2023 | 23,772     | 40,498     | 32,901                | 12,819     | 31,289         | 18,953     | 6,720                  | 11,139                   |  |
| 05/08/2023 | 28,991     | 53,094     | 53,451                | 20,956     | 34,011         | 15,649     | 11,077                 | 23,375                   |  |
| 05/09/2023 | 33,025     | 53,809     | 61,747                | 23,964     | 35,180         | 28,380     | 13,938                 | 15,875                   |  |
| 05/10/2023 | 34,557     | 66,997     | 64,374                | 25,879     | 40,772         | 23,385     | 24,621                 | 23,882                   |  |
| 05/11/2023 | 33,603     | 60,210     | 73,783                | 24,087     | 41,696         | 29,378     | 17,148                 | 27,520                   |  |
| 05/12/2023 | 30,860     | 57,177     | 57,636                | 23,365     | 37,723         | 27,328     | 12,473                 | 20,949                   |  |
| 05/13/2023 | 26,726     | 53,471     | 58,844                | 16,613     | 37,343         | 28,039     | 13,960                 | 17,426                   |  |
| 05/14/2023 | 22,242     | 36,928     | 30,848                | 12,993     | 28,453         | 17,640     | 6,252                  | 10,494                   |  |
| 05/15/2023 | 30,286     | 59,219     | 56,906                | 21,375     | 35,660         | 16,660     | 11,792                 | 24,885                   |  |
| 05/16/2023 | 34,936     | 61,210     | 66,292                | 24,775     | 36,954         | 30,471     | 14,966                 | 17,046                   |  |
| 05/17/2023 | 36,036     | 70,444     | 66,057                | 25,243     | 42,374         | 23,995     | 25,264                 | 24,502                   |  |
| 05/18/2023 | 34,533     | 69,685     | 78,060                | 24,065     | 41,720         | 31,073     | 18,140                 | 29,116                   |  |
| 05/19/2023 | 32,989     | 59,481     | 59,034                | 22,034     | 41,245         | 27,987     | 12,773                 | 21,459                   |  |
| 05/20/2023 | 20,672     | 41,604     | 45,973                | 12,218     | 33,011         | 21,912     | 10,910                 | 13,624                   |  |
| 05/21/2023 | 27,379     | 48,531     | 38,149                | 14,192     | 36,022         | 21,814     | 7,728                  | 12,977                   |  |
| 05/22/2023 | 30,549     | 55,803     | 49,600                | 20,887     | 38,058         | 14,529     | 10,279                 | 21,693                   |  |
| 05/23/2023 | 33,761     | 61,715     | 66,992                | 24,845     | 42,063         | 30,790     | 15,123                 | 17,229                   |  |
| 05/24/2023 | 33,139     | 64,641     | 60,003                | 23,764     | 41,062         | 15,498     | 21,358                 | 20,730                   |  |
| 05/25/2023 | 33,014     | 62,510     | 73,649                | 23,566     | 39,640         | 29,321     | 17,112                 | 27,467                   |  |
| 05/26/2023 | 31,325     | 64,805     | 58,221                | 20,901     | 40,806         | 27,604     | 12,595                 | 21,168                   |  |
| 05/27/2023 | 30,675     | 57,639     | 63,667                | 15,767     | 42,580         | 30,351     | 15,112                 | 18,867                   |  |
| 05/28/2023 | 28,224     | 47,111     | 39,353                | 15,448     | 39,272         | 22,497     | 7,965                  | 13,386                   |  |
|            |            |            |                       |            |                |            |                        |                          |  |

## Pedestrian Counts by Location Group by Date cont.

|            | Grand    | Pershing     |
|------------|----------|--------------|
|            | Central  | Square Plaza |
|            | Terminal | West         |
| 05/01/2023 | 17,276   | 36,560       |
| 05/02/2023 | 23,194   | 43,716       |
| 05/03/2023 | 23,336   | 45,053       |
| 05/04/2023 | 24,603   | 53,231       |
| 05/05/2023 | 20,489   | 44,447       |
| 05/06/2023 | 19,728   | 49,566       |
| 05/07/2023 | 16,111   | 16,017       |
| 05/08/2023 | 20,260   | 36,801       |
| 05/09/2023 | 22,261   | 45,989       |
| 05/10/2023 | 24,501   | 48,523       |
| 05/11/2023 | 23,754   | 56,272       |
| 05/12/2023 | 20,403   | 43,109       |
| 05/13/2023 | 19,300   | 45,841       |
| 05/14/2023 | 14,384   | 14,997       |
| 05/15/2023 | 19,655   | 39,173       |
| 05/16/2023 | 23,071   | 49,369       |
| 05/17/2023 | 25,005   | 49,789       |
| 05/18/2023 | 23,919   | 59,530       |
| 05/19/2023 | 22,163   | 44,155       |
| 05/20/2023 | 18,359   | 35,807       |
| 05/21/2023 | 17,308   | 18,548       |
| 05/22/2023 | 20,344   | 34,145       |
| 05/23/2023 | 23,959   | 49,896       |
| 05/24/2023 | 25,142   | 41,294       |
| 05/25/2023 | 22,959   | 56,160       |
| 05/26/2023 | 20,248   | 43,549       |
| 05/27/2023 | 21,558   | 49,583       |
| 05/28/2023 | 18,985   | 19,129       |
|            |          |              |