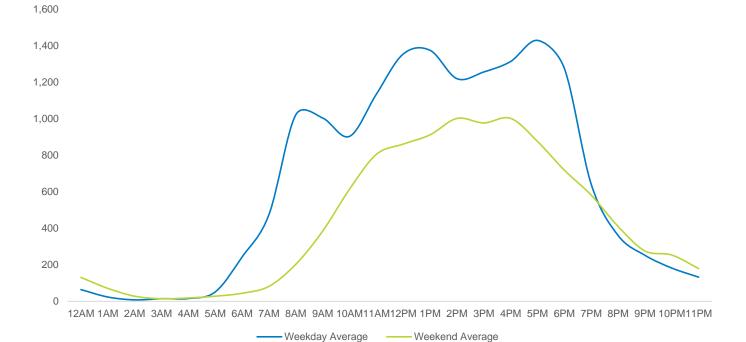

Location started April 2021

| Weekend Average |       |  |  |  |  |  |
|-----------------|-------|--|--|--|--|--|
| Morning         | 2,180 |  |  |  |  |  |
| Lunch           | 3,604 |  |  |  |  |  |
| ■ Afternoon     | 3,973 |  |  |  |  |  |
| Early Evening   | 4,096 |  |  |  |  |  |
| Evening         | 3,272 |  |  |  |  |  |

Location started April 2021

23%

4,419

27%

■ Evening

1,789

Evening