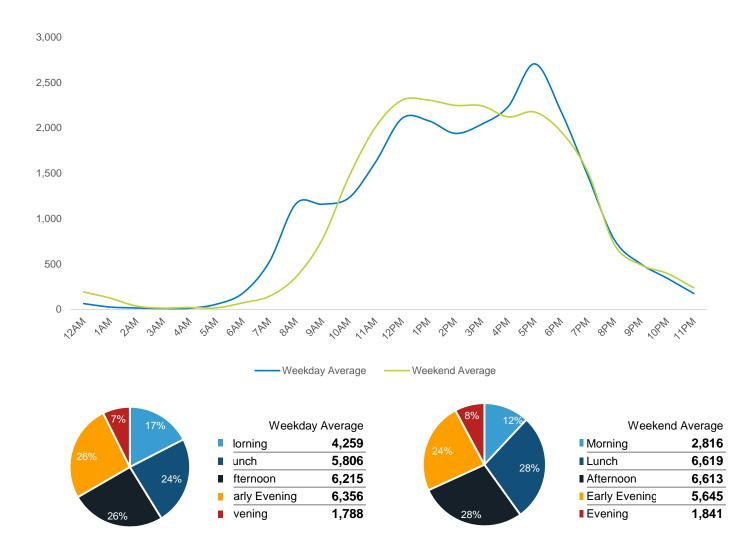

|                     | Monday | Tuesday | Wednesday | Thursday | Friday | Saturday | Sunday |
|---------------------|--------|---------|-----------|----------|--------|----------|--------|
| May Daily Average   | 55,765 | 56,828  | 66,001    | 63,150   | 60,726 | 52,366   | 43,267 |
| April Daily Average | 50,874 | 57,590  | 62,926    | 64,167   | 57,798 | 46,825   | 33,088 |
| MoM% Change         | 9.6%   | -1.3%   | 4.9%      | -1.6%    | 5.1%   | 11.8%    | 30.8%  |
| 2022 Daily Average  | 44,817 | 51,630  | 55,752    | 53,599   | 42,890 | 40,794   | 37,801 |
| % v 2022 Change     | 24.4%  | 10.1%   | 18.4%     | 17.8%    | 41.6%  | 28.4%    | 14.5%  |
| 2021 Daily Average  | 18,737 | 12,173  | 11,436    | 12,899   | 12,462 | 10,601   | 6,854  |
| % v 2021 Change     | 197.6% | 366.8%  | 477.1%    | 389.6%   | 387.3% | 394.0%   | 531.2% |
| 2019 Daily Average  | 74,279 | 81,479  | 86,145    | 82,819   | 87,092 | 65,465   | 49,350 |
| % v 2019 Change     | -24.9% | -30.3%  | -23.4%    | -23.7%   | -30.3% | -20.0%   | -12.3% |