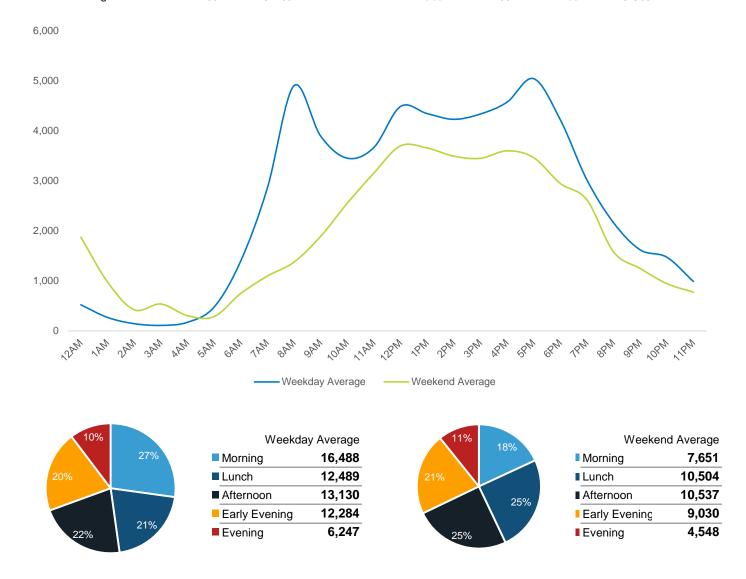

|                     | Monday | Tuesday | Wednesday | Thursday | Friday | Saturday | Sunday |
|---------------------|--------|---------|-----------|----------|--------|----------|--------|
| May Daily Average   | 55,765 | 56,828  | 66,001    | 63,150   | 60,726 | 52,366   | 43,267 |
| April Daily Average | 50,874 | 57,590  | 62,926    | 64,167   | 57,798 | 46,825   | 33,088 |
| MoM% Change         | 9.6%   | -1.3%   | 4.9%      | -1.6%    | 5.1%   | 11.8%    | 30.8%  |
| 2022 Daily Average  | 44,817 | 51,630  | 55,752    | 53,599   | 42,890 | 40,794   | 37,801 |
| % v 2022 Change     | 24.4%  | 10.1%   | 18.4%     | 17.8%    | 41.6%  | 28.4%    | 14.5%  |
| 2021 Daily Average  | 18,737 | 12,173  | 11,436    | 12,899   | 12,462 | 10,601   | 6,854  |
| % v 2021 Change     | 197.6% | 366.8%  | 477.1%    | 389.6%   | 387.3% | 394.0%   | 531.2% |
| 2019 Daily Average  | 74,279 | 81,479  | 86,145    | 82,819   | 87,092 | 65,465   | 49,350 |
| % v 2019 Change     | -24.9% | -30.3%  | -23.4%    | -23.7%   | -30.3% | -20.0%   | -12.3% |