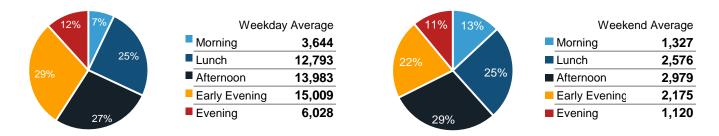

|                     | Monday  | Tuesday | Wednesday | Thursday | Friday | Saturday | Sunday  |
|---------------------|---------|---------|-----------|----------|--------|----------|---------|
| May Daily Average   | 19,384  | 23,121  | 24,496    | 23,809   | 20,826 | 19,736   | 16,697  |
| April Daily Average | 17,308  | 19,150  | 17,263    | 19,157   | 17,761 | 14,757   | 13,856  |
| MoM% Change         | 12.0%   | 20.7%   | 41.9%     | 24.3%    | 17.3%  | 33.7%    | 20.5%   |
| 2022 Daily Average  | 17,900  | 19,702  | 21,495    | 20,774   | 17,623 | 16,481   | 14,431  |
| % v 2022 Change     | 8.3%    | 17.4%   | 14.0%     | 14.6%    | 18.2%  | 19.8%    | 15.7%   |
| 2021 Daily Average  | 1,682   | 1,677   | 1,589     | 1,579    | 2,053  | 1,924    | 1,512   |
| % v 2021 Change     | 1052.3% | 1278.7% | 1442.1%   | 1408.3%  | 914.7% | 926.1%   | 1004.3% |