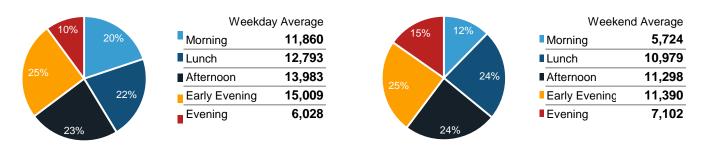

#### **Average Pedestrian Counts by Weekday**

<sup>\*</sup>Counts for Grand Central Terminal are only for the entrance to Grand Central Terminal corner of Vanderbilt Ave and 42nd St.

|                     | Monday | Tuesday | Wednesday | Thursday | Friday | Saturday | Sunday |
|---------------------|--------|---------|-----------|----------|--------|----------|--------|
| May Daily Average   | 30,367 | 34,084  | 34,059    | 33,237   | 32,248 | 27,944   | 25,404 |
| April Daily Average | 30,349 | 33,877  | 33,461    | 34,641   | 32,352 | 25,646   | 21,100 |
| MoM% Change         | 0.1%   | 0.6%    | 1.8%      | -4.1%    | -0.3%  | 9.0%     | 20.4%  |
| 2022 Daily Average  | 27,250 | 33,324  | 32,875    | 32,871   | 26,047 | 24,167   | 24,106 |
| % v 2022 Change     | 11.4%  | 2.3%    | 3.6%      | 1.1%     | 23.8%  | 15.6%    | 5.4%   |
| 2021 Daily Average  | 11,318 | 12,173  | 11,436    | 12,899   | 12,462 | 10,601   | 6,854  |
| % v 2021 Change     | 168.3% | 180.0%  | 197.8%    | 157.7%   | 158.8% | 163.6%   | 270.6% |
| 2019 Daily Average  | 35,510 | 39,932  | 41,111    | 40,390   | 40,085 | 27,506   | 20,199 |
| % v 2019 Change     | -14.5% | -14.6%  | -17.2%    | -17.7%   | -19.6% | 1.6%     | 25.8%  |