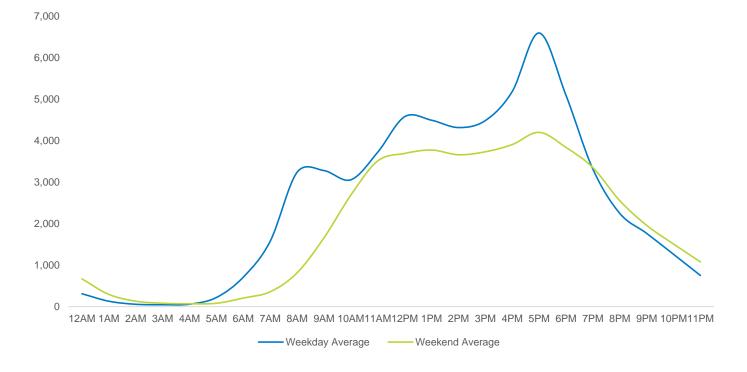

3,150   | 60,726 | 52,366   | 43,267 |
| April Daily Average | 50,874 | 57,590  | 62,926    | 64,167   | 57,798 | 46,825   | 33,088 |
| MoM% Change         | 9.6%   | -1.3%   | 4.9%      | -1.6%    | 5.1%   | 11.8%    | 30.8%  |
| 2022 Daily Average  | 44,817 | 51,630  | 55,752    | 53,599   | 42,890 | 40,794   | 37,801 |
| % v 2022 Change     | 24.4%  | 10.1%   | 18.4%     | 17.8%    | 41.6%  | 28.4%    | 14.5%  |
| 2021 Daily Average  | 18,737 | 12,173  | 11,436    | 12,899   | 12,462 | 10,601   | 6,854  |
| % v 2021 Change     | 197.6% | 366.8%  | 477.1%    | 389.6%   | 387.3% | 394.0%   | 531.2% |
| 2019 Daily Average  | 74,279 | 81,479  | 86,145    | 82,819   | 87,092 | 65,465   | 49,350 |
| % v 2019 Change     | -24.9% | -30.3%  | -23.4%    | -23.7%   | -30.3% | -20.0%   | -12.3% |





|                     | Monday | Tuesday | Wednesday | Thursday | Friday | Saturday | Sunday |
|---------------------|--------|---------|-----------|----------|--------|----------|--------|
| May Daily Average   | 53,264 | 63,431  | 62,553    | 73,821   | 58,579 | 58,027   | 35,313 |
| April Daily Average | 53,402 | 59,460  | 56,380    | 74,059   | 54,563 | 42,460   | 28,658 |
| MoM% Change         | -0.3%  | 6.7%    | 10.9%     | -0.3%    | 7.4%   | 36.7%    | 23.2%  |
| 2022 Daily Average  | 69,780 | 57,990  | 51,509    | 66,521   | 53,383 | 39,445   | 43,359 |
| % v 2022 Change     | -23.7% | 9.4%    | 21.4%     | 11.0%    | 9.7%   | 47.1%    | -18.6% |
| 2021 Daily Average  | 20,255 | 23,325  | 21,832    | 24,034   | 22,778 | 15,767   | 11,248 |
| % v 2021 Change     | 163.0% | 171