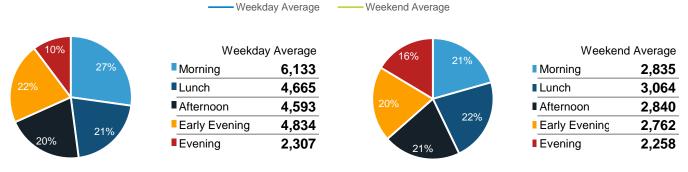

|                     | Monday | Tuesday | Wednesday | Thursday | Friday | Saturday | Sunday |
|---------------------|--------|---------|-----------|----------|--------|----------|--------|
| May Daily Average   | 20,904 | 23,715  | 24,657    | 23,279   | 21,850 | 14,953   | 13,863 |
| April Daily Average | 19,919 | 23,343  | 23,259    | 23,710   | 20,671 | 13,210   | 10,784 |
| MoM% Change         | 4.9%   | 1.6%    | 6.0%      | -1.8%    | 5.7%   | 13.2%    | 28.6%  |
| 2022 Daily Average  | 18,602 | 23,660  | 24,195    | 22,896   | 18,154 | 13,130   | 13,025 |
| % v 2022 Change     | 12.4%  | 0.2%    | 1.9%      | 1.7%     | 20.4%  | 13.9%    | 6.4%   |
| 2021 Daily Average  | 11,506 | 23,325  | 21,832    | 24,034   | 22,778 | 15,767   | 11,248 |
| % v 2021 Change     | 81.7%  | 1.7%    | 12.9%     | -3.1%    | -4.1%  | -5.2%    | 23.3%  |
| 2019 Daily Average  | 31,052 | 36,658  | 37,378    | 45,489   | 38,886 | 17,790   | 14,272 |
| % v 2019 Change     | -32.7% | -35.3%  | -34.0%    | -48.8%   | -43.8% | -15.9%   | -2.9%  |