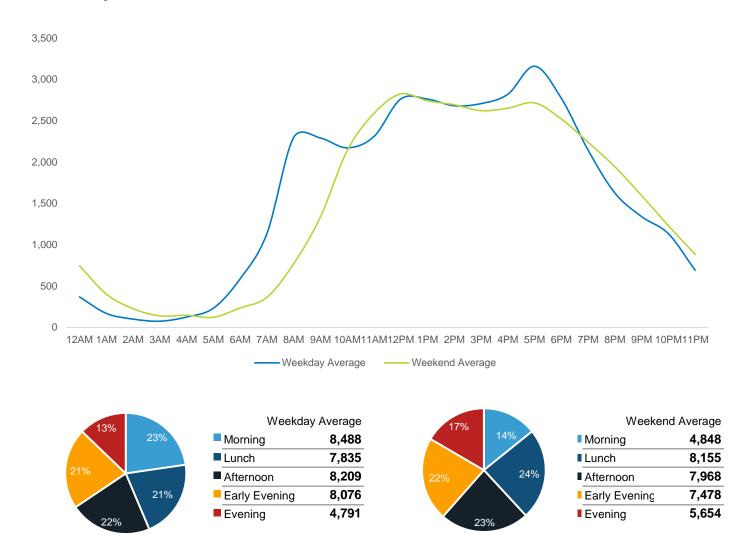

#### **Average Pedestrian Counts by Weekday**

<sup>\*</sup>Counts for Grand Central Terminal are only for the entrance to Grand Central Terminal corner of Vanderbilt Ave and 42nd St.

|                     | Monday | Tuesday | Wednesday | Thursday | Friday | Saturday | Sunday |
|---------------------|--------|---------|-----------|----------|--------|----------|--------|
| May Daily Average   | 30,367 | 34,084  | 34,059    | 33,237   | 32,248 | 27,944   | 25,404 |
| April Daily Average | 30,349 | 33,877  | 33,461    | 34,641   | 32,352 | 25,646   | 21,100 |
| MoM% Change         | 0.1%   | 0.6%    | 1.8%      | -4.1%    | -0.3%  | 9.0%     | 20.4%  |
| 2022 Daily Average  | 27,250 | 33,324  | 32,875    | 32,871   | 26,047 | 24,167   | 24,106 |
| % v 2022 Change     | 11.4%  | 2.3%    | 3.6%      | 1.1%     | 23.8%  | 15.6%    | 5.4%   |
| 2021 Daily Average  | 11,318 | 12,173  | 11,436    | 12,899   | 12,462 | 10,601   | 6,854  |
| % v 2021 Change     | 168.3% | 180.0%  | 197.8%    | 157.7%   | 158.8% | 163.6%   | 270.6% |
| 2019 Daily Average  | 35,510 | 39,932  | 41,111    | 40,390   | 40,085 | 27,506   | 20,199 |
| % v 2019 Change     | -14.5% | -14.6%  | -17.2%    | -17.7%   | -19.6% | 1.6%     | 25.8%  |