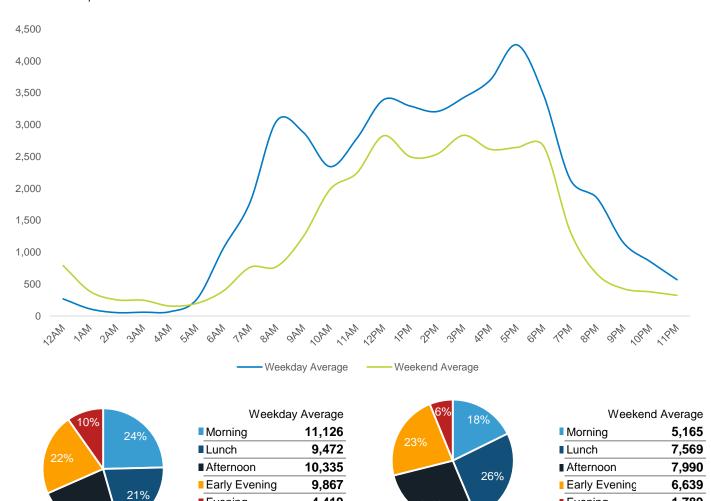

Location started April 2021

| Weekend Average |       |  |  |  |  |  |
|-----------------|-------|--|--|--|--|--|
| Morning         | 2,180 |  |  |  |  |  |
| Lunch           | 3,604 |  |  |  |  |  |
| ■ Afternoon     | 3,973 |  |  |  |  |  |
| Early Evening   | 4,096 |  |  |  |  |  |
| Evening         | 3,272 |  |  |  |  |  |

Location started April 2021

23%

4,419

27%

■ Evening

1,789

Evening