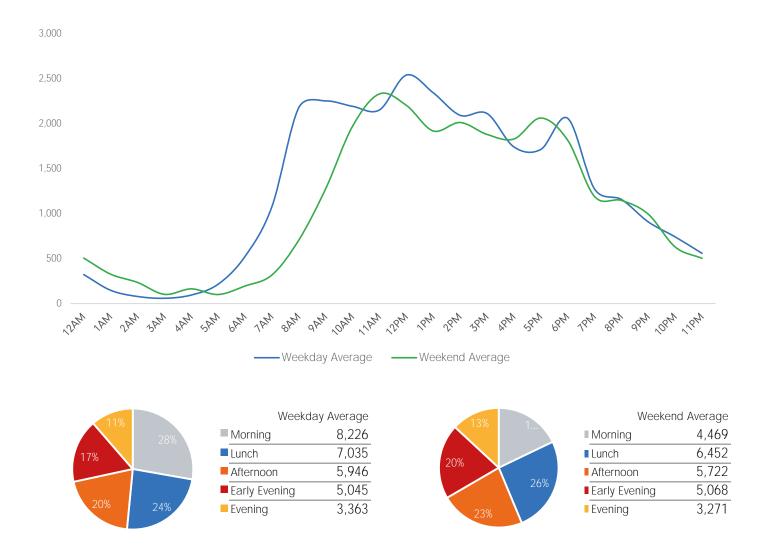

2,944   | 30,922 | 27,834   | 25,001 |
| March Daily Average | 26,321 | 26,706  | 29,696    | 30,301   | 28,907 | 26,336   | 25,346 |
| MoM% Change         | 13.7%  | 9.9%    | -0.6%     | 8.7%     | 7.0%   | 5.7%     | -1.4%  |
| 2022 Daily Average  | 27,776 | 30,007  | 33,486    | 30,769   | 34,296 | 32,646   | 25,783 |
| % v 2022 Change     | 7.8%   | -2.2%   | -11.8%    | 7.1%     | -9.8%  | -14.7%   | -3.0%  |
| 2021 Daily Average  | 9,069  | 10,735  | 11,366    | 8,976    | 10,680 | 8,927    | 5,948  |
| % v 2021 Change     | 230.1% | 173.4%  | 159.8%    | 267.0%   | 189.5% | 211.8%   | 320.3% |
| 2019 Daily Average  | 59,910 | 63,235  | 65,462    | 65,369   | 64,489 | 57,033   | 40,752 |
| % v 2019 Change     | -50.0% | -53.6%  | -54.9%    | -49.6%   | -52.1% | -51.2%   | -38.7% |



|                     | Monday | Tuesday | Wednesday | Thursday | Friday | Saturday | Sunday |
|---------------------|--------|---------|-----------|----------|--------|----------|--------|
| April Daily Average | 15,626 | 27,331  | 20,487    | 29,489   | 25,869 | 20,223   | 14,856 |
| March Daily Average | 13,538 | 19,258  | 16,889    | 22,311   | 22,467 | 16,206   | 16,637 |
| MoM% Change         | 15.4%  | 41.9%   | 21.3%     | 32.2%    | 15.1%  | 24.8%    | -10.7% |
| 2022 Daily Average  | 13,902 | 15,560  | 12,756    | 15,312   | 18,184 | 11,803   | 16,533 |
| % v 2022 Change     | 12.4%  | 75.6%   | 60.6%     | 92.6%    | 42.3%  | 71.3%    | -10.1% |
| 2021 Daily Average  | 9,457  | 10,770  | 11,266    | 8,260    | 10,159 | 9,621    | 6,146  |
| % v 2021 Change     | 65.2%  | 153.8