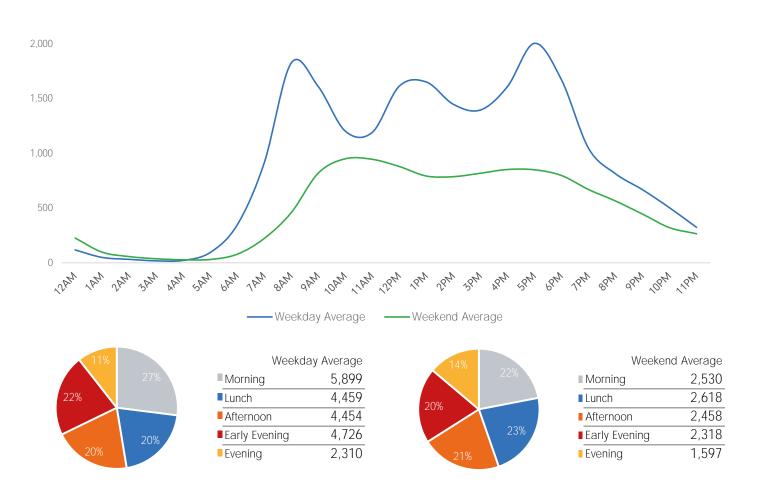

710   | 20,671 | 13,210   | 10,784 |
| March Daily Average | 17,167 | 19,886  | 22,392    | 22,022   | 19,685 | 13,048   | 12,360 |
| MoM% Change         | 16.0%  | 17.4%   | 3.9%      | 7.7%     | 5.0%   | 1.2%     | -12.8% |
| 2022 Daily Average  | 18,215 | 20,619  | 20,943    | 19,786   | 20,698 | 15,232   | 12,164 |
| % v 2022 Change     | 9.4%   | 13.2%   | 11.1%     | 19.8%    | -0.1%  | -13.3%   | -11.4% |
| 2021 Daily Average  | 9,752  | 20,739  | 21,770    | 18,656   | 20,896 | 15,922   | 10,608 |
| % v 2021 Change     | 104.3% | 12.6%   | 6.8%      | 27.1%    | -1.1%  | -17.0%   | 1.7%   |
| 2019 Daily Average  | 34,767 | 39,436  | 40,994    | 44,160   | 38,138 | 18,237   | 15,428 |
| % v 2019 Change     | -42.7% | -40.8%  | -43.3%    | -46.3%   | -45.8% | -27.6%   | -30.1% |





|                     | Monday | Tuesday | Wednesday | Thursday | Friday | Saturday | Sunday |
|---------------------|--------|---------|-----------|----------|--------|----------|--------|
| April Daily Average | 29,932 | 29,347  | 29,531    | 32,944   | 30,922 | 27,834   | 25,001 |
| March Daily Average | 26,321 | 26,706  | 29,696    | 30,301   | 28,907 | 26,336   | 25,346 |
| MoM% Change         | 13.7%  | 9.9%    | -0.6%     | 8.7%     | 7.0%   | 5.7%     | -1.4%  |
| 2022 Daily Average  | 27,776 | 30,007  | 33,486    | 30,769   | 34,296 | 32,646   | 25,783 |
| % v 2022 Change     | 7.8%   | -2.2%   | -11.8%    | 7.1%     | -9.8%  | -14.7%   | -3.0%  |
| 2021 Daily Average  | 9,069  | 10,735  | 11,366    | 8,976    | 10,680 | 8,927    | 5,948  |
| % v 2021 Change     | 230.1% | 173.4