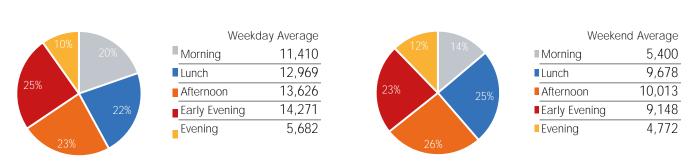

167   | 57,798 | 46,825   | 33,088 |
| March Daily Average | 41,897 | 43,247  | 52,315    | 54,426   | 50,838 | 42,553   | 34,437 |
| MoM% Change         | 21.4%  | 33.2%   | 20.3%     | 17.9%    | 13.7%  | 10.0%    | -3.9%  |
| 2022 Daily Average  | 44,114 | 46,701  | 51,030    | 47,551   | 53,181 | 46,383   | 34,527 |
| % v 2022 Change     | 15.3%  | 23.3%   | 23.3%     | 34.9%    | 8.7%   | 1.0%     | -4.2%  |
| 2021 Daily Average  | 16,052 | 12,035  | 12,134    | 10,825   | 12,071 | 10,908   | 6,895  |
| % v 2021 Change     | 216.9% | 378.5%  | 418.6%    | 492.8%   | 378.8% | 329.3%   | 379.9% |
| 2019 Daily Average  | 78,695 | 83,591  | 85,510    | 81,608   | 81,507 | 65,352   | 42,836 |
| % v 2019 Change     | -35.4% | -31.1%  | -26.4%    | -21.4%   | -29.1% | -28.3%   | -22.8% |





|                     | Monday | Tuesday | Wednesday | Thursday | Friday | Saturday | Sunday |
|---------------------|--------|---------|-----------|----------|--------|----------|--------|
| April Daily Average | 53,402 | 59,460  | 56,380    | 74,059   | 54,563 | 42,460   | 28,658 |
| March Daily Average | 53,624 | 49,678  | 53,216    | 64,040   | 57,678 | 44,866   | 36,844 |
| MoM% Change         | -0.4%  | 19.7%   | 5.9%      | 15.6%    | -5.4%  | -5.4%    | -22.2% |
| 2022 Daily Average  | 61,735 | 52,551  | 46,127    | 59,000   | 63,698 | 46,932   | 39,307 |
| % v 2022 Change     | -13.5% | 13.1%   | 22.2%     | 25.5%    | -14.3% | -9.5%    | -27.1% |
| 2021 Daily Average  | 19,222 | 20,739  | 21,770    | 18,656   | 20,896 | 15,922   | 10,608 |
| % v 2021 Change     | 177.8% | 186.7