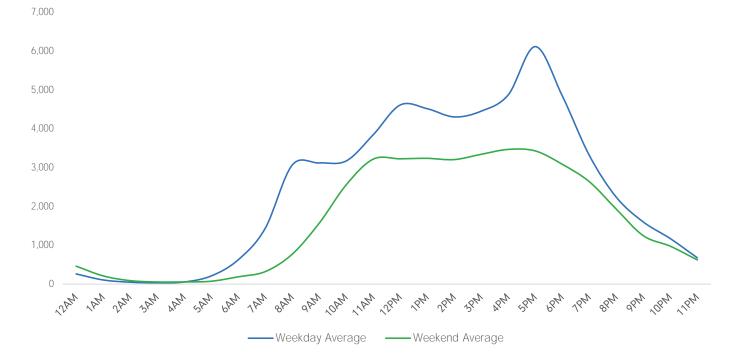

4,167   | 57,798 | 46,825   | 33,088 |
| March Daily Average | 41,897 | 43,247  | 52,315    | 54,426   | 50,838 | 42,553   | 34,437 |
| MoM% Change         | 21.4%  | 33.2%   | 20.3%     | 17.9%    | 13.7%  | 10.0%    | -3.9%  |
| 2022 Daily Average  | 44,114 | 46,701  | 51,030    | 47,551   | 53,181 | 46,383   | 34,527 |
| % v 2022 Change     | 15.3%  | 23.3%   | 23.3%     | 34.9%    | 8.7%   | 1.0%     | -4.2%  |
| 2021 Daily Average  | 16,052 | 12,035  | 12,134    | 10,825   | 12,071 | 10,908   | 6,895  |
| % v 2021 Change     | 216.9% | 378.5%  | 418.6%    | 492.8%   | 378.8% | 329.3%   | 379.9% |
| 2019 Daily Average  | 78,695 | 83,591  | 85,510    | 81,608   | 81,507 | 65,352   | 42,836 |
| % v 2019 Change     | -35.4% | -31.1%  | -26.4%    | -21.4%   | -29.1% | -28.3%   | -22.8% |





|                     | Monday | Tuesday | Wednesday | Thursday | Friday | Saturday | Sunday |
|---------------------|--------|---------|-----------|----------|--------|----------|--------|
| April Daily Average | 53,402 | 59,460  | 56,380    | 74,059   | 54,563 | 42,460   | 28,658 |
| March Daily Average | 53,624 | 49,678  | 53,216    | 64,040   | 57,678 | 44,866   | 36,844 |
| MoM% Change         | -0.4%  | 19.7%   | 5.9%      | 15.6%    | -5.4%  | -5.4%    | -22.2% |
| 2022 Daily Average  | 61,735 | 52,551  | 46,127    | 59,000   | 63,698 | 46,932   | 39,307 |
| % v 2022 Change     | -13.5% | 13.1%   | 22.2%     | 25.5%    | -14.3% | -9.5%    | -27.1% |
| 2021 Daily Average  | 19,222 | 20,739  | 21,770    | 18,656   | 20,896 | 15,922   | 10,608 |
| % v 2021 Change     | 177.8% | 186