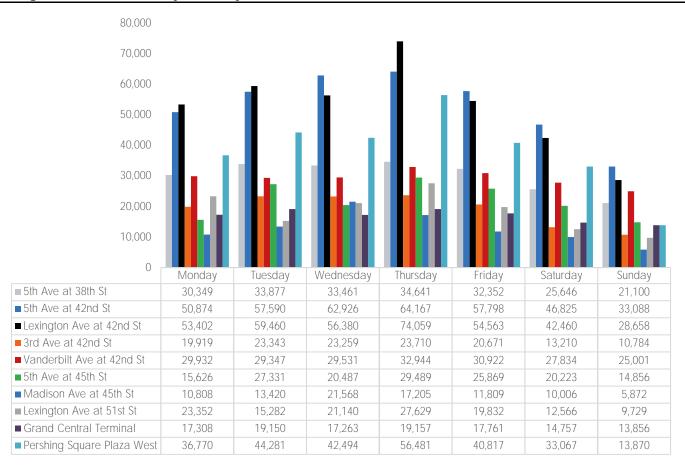

## Average Pedestrian Counts by Weekday

|                     | Monday | Tuesday | Wednesday | Thursday | Friday | Saturday | Sunday |
|---------------------|--------|---------|-----------|----------|--------|----------|--------|
| April Daily Average | 30,349 | 33,877  | 33,461    | 34,641   | 32,352 | 25,646   | 21,100 |
| March Daily Average | 23,275 | 26,612  | 30,072    | 31,150   | 29,240 | 24,559   | 21,558 |
| MoM% Change         | 30.4%  | 27.3%   | 11.3%     | 11.2%    | 10.6%  | 4.4%     | -2.1%  |
| 2022 Daily Average  | 27,797 | 31,427  | 31,557    | 28,914   | 33,235 | 28,867   | 23,415 |
| % v 2022 Change     | 9.2%   | 7.8%    | 6.0%      | 19.8%    | -2.7%  | -11.2%   | -9.9%  |
| 2021 Daily Average  | 10,400 | 12,035  | 12,134    | 10,825   | 12,071 | 10,908   | 6,895  |
| % v 2021 Change     | 191.8% | 181.5%  | 175.8%    | 220.0%   | 168.0% | 135.1%   | 206.0% |
| 2019 Daily Average  | 36,138 | 39,157  | 38,893    | 40,685   | 37,066 | 27,741   | 21,266 |
| % v 2019 Change     | -16.0% | -13.5%  | -14.0%    | -14.9%   | -12.7% | -7.6%    | -0.8%  |

|                     | Monday | Tuesday | Wednesday | Thursday | Friday | Saturday | Sunday |
|---------------------|--------|---------|-----------|----------|--------|----------|--------|
| April Daily Average | 50,874 | 57,590  | 62,926    | 64,167   | 57,798 | 46,825   | 33,088 |
| March Daily Average | 41,897 | 43,247  | 52,315    | 54,426   | 50,838 | 42,553   | 34,437 |
| MoM% Change         | 21.4%  | 33.2%   | 20.3%     | 17.9%    | 13.7%  | 10.0%    | -3.9%  |
| 2022 Daily Average  | 44,114 | 46,701  | 51,030    | 47,551   | 53,181 | 46,383   | 34,527 |
| % v 2022 Change     | 15.3%  | 23.3%   | 23.3%     | 34.9%    | 8.7%   | 1.0%     | -4.2%  |
| 2021 Daily Average  | 16,052 | 12,035  | 12,134    | 10,825   | 12,071 | 10,908   | 6,895  |
| % v 2021 Change     | 216.9% | 378.5%  | 418.6%    | 492.8%   | 378.8% | 329.3%   | 379.9% |
| 2019 Daily Average  | 78,695 | 83,591  | 85,510    | 81,608   | 81,507 | 65,352   | 42,836 |
| % v 2019 Change     | -35.4% | -31.1%  | -26.4%    | -21.4%   | -29.1% | -28.3%   | -22.8% |

|                     | Monday | Tuesday | Wednesday | Thursday | Friday | Saturday | Sunday |
|---------------------|--------|---------|-----------|----------|--------|----------|--------|
| April Daily Average | 53,402 | 59,460  | 56,380    | 74,059   | 54,563 | 42,460   | 28,658 |
| March Daily Average | 53,624 | 49,678  | 53,216    | 64,040   | 57,678 | 44,866   | 36,844 |
| MoM% Change         | -0.4%  | 19.7%   | 5.9%      | 15.6%    | -5.4%  | -5.4%    | -22.2% |
| 2022 Daily Average  | 61,735 | 52,551  | 46,127    | 59,000   | 63,698 | 46,932   | 39,307 |
| % v 2022 Change     | -13.5% | 13.1%   | 22.2%     | 25.5%    | -14.3% | -9.5%    | -27.1% |
| 2021 Daily Average  | 19,222 | 20,739  | 21,770    | 18,656   | 20,896 | 15,922   | 10,608 |
| % v 2021 Change     | 177.8% | 186.7%  | 159.0%    | 297.0%   | 161.1% | 166.7%   | 170.2% |
| 2019 Daily Average  | 67,209 | 71,048  | 72,960    | 73,686   | 70,900 | 48,329   | 37,956 |
| % v 2019 Change     | -20.5% | -16.3%  | -22.7%    | 0.5%     | -23.0% | -12.1%   | -24.5% |

|                     | Monday | Tuesday | Wednesday | Thursday | Friday | Saturday | Sunday |
|---------------------|--------|---------|-----------|----------|--------|----------|--------|
| April Daily Average | 19,919 | 23,343  | 23,259    | 23,710   | 20,671 | 13,210   | 10,784 |
| March Daily Average | 17,167 | 19,886  | 22,392    | 22,022   | 19,685 | 13,048   | 12,360 |
| MoM% Change         | 16.0%  | 17.4%   | 3.9%      | 7.7%     | 5.0%   | 1.2%     | -12.8% |
| 2022 Daily Average  | 18,215 | 20,619  | 20,943    | 19,786   | 20,698 | 15,232   | 12,164 |
| % v 2022 Change     | 9.4%   | 13.2%   | 11.1%     | 19.8%    | -0.1%  | -13.3%   | -11.4% |
| 2021 Daily Average  | 9,752  | 20,739  | 21,770    | 18,656   | 20,896 | 15,922   | 10,608 |
| % v 2021 Change     | 104.3% | 12.6%   | 6.8%      | 27.1%    | -1.1%  | -17.0%   | 1.7%   |
| 2019 Daily Average  | 34,767 | 39,436  | 40,994    | 44,160   | 38,138 | 18,237   | 15,428 |
| % v 2019 Change     | -42.7% | -40.8%  | -43.3%    | -46.3%   | -45.8% | -27.6%   | -30.1% |

|                     | Monday | Tuesday | Wednesday | Thursday | Friday | Saturday | Sunday |
|---------------------|--------|---------|-----------|----------|--------|----------|--------|
| April Daily Average | 29,932 | 29,347  | 29,531    | 32,944   | 30,922 | 27,834   | 25,001 |
| March Daily Average | 26,321 | 26,706  | 29,696    | 30,301   | 28,907 | 26,336   | 25,346 |
| MoM% Change         | 13.7%  | 9.9%    | -0.6%     | 8.7%     | 7.0%   | 5.7%     | -1.4%  |
| 2022 Daily Average  | 27,776 | 30,007  | 33,486    | 30,769   | 34,296 | 32,646   | 25,783 |
| % v 2022 Change     | 7.8%   | -2.2%   | -11.8%    | 7.1%     | -9.8%  | -14.7%   | -3.0%  |
| 2021 Daily Average  | 9,069  | 10,735  | 11,366    | 8,976    | 10,680 | 8,927    | 5,948  |
| % v 2021 Change     | 230.1% | 173.4%  | 159.8%    | 267.0%   | 189.5% | 211.8%   | 320.3% |
| 2019 Daily Average  | 59,910 | 63,235  | 65,462    | 65,369   | 64,489 | 57,033   | 40,752 |
| % v 2019 Change     | -50.0% | -53.6%  | -54.9%    | -49.6%   | -52.1% | -51.2%   | -38.7% |

|                     | Monday | Tuesday | Wednesday | Thursday | Friday | Saturday | Sunday |
|---------------------|--------|---------|-----------|----------|--------|----------|--------|
| April Daily Average | 15,626 | 27,331  | 20,487    | 29,489   | 25,869 | 20,223   | 14,856 |
| March Daily Average | 13,538 | 19,258  | 16,889    | 22,311   | 22,467 | 16,206   | 16,637 |
| MoM% Change         | 15.4%  | 41.9%   | 21.3%     | 32.2%    | 15.1%  | 24.8%    | -10.7% |
| 2022 Daily Average  | 13,902 | 15,560  | 12,756    | 15,312   | 18,184 | 11,803   | 16,533 |
| % v 2022 Change     | 12.4%  | 75.6%   | 60.6%     | 92.6%    | 42.3%  | 71.3%    | -10.1% |
| 2021 Daily Average  | 9,457  | 10,770  | 11,266    | 8,260    | 10,159 | 9,621    | 6,146  |
| % v 2021 Change     | 65.2%  | 153.8%  | 81.8%     | 257.0%   | 154.6% | 110.2%   | 141.7% |
| 2019 Daily Average  | 45,527 | 46,635  | 48,703    | 49,412   | 46,539 | 35,494   | 29,168 |
| % v 2019 Change     | -65.7% | -41.4%  | -57.9%    | -40.3%   | -44.4% | -43.0%   | -49.1% |

|                     | Monday | Tuesday | Wednesday | Thursday | Friday | Saturday | Sunday |
|---------------------|--------|---------|-----------|----------|--------|----------|--------|
| April Daily Average | 10,808 | 13,420  | 21,568    | 17,205   | 11,809 | 10,006   | 5,872  |
| March Daily Average | 10,765 | 11,224  | 20,356    | 14,875   | 12,826 | 10,183   | 7,895  |
| MoM% Change         | 0.4%   | 19.6%   | 6.0%      | 15.7%    | -7.9%  | -1.7%    | -25.6% |
| 2022 Daily Average  | 14,662 | 17,527  | 17,820    | 16,020   | 13,922 | 10,068   | 7,662  |
| % v 2022 Change     | -26.3% | -23.4%  | 21.0%     | 7.4%     | -15.2% | -0.6%    | -23.4% |
| 2021 Daily Average  | 6,302  | 7,549   | 7,417     | 6,327    | 6,448  | 4,585    | 2,788  |
| % v 2021 Change     | 71.5%  | 77.8%   | 190.8%    | 171.9%   | 83.1%  | 118.2%   | 110.6% |
| 2019 Daily Average  | 27,984 | 30,353  | 31,780    | 31,459   | 27,480 | 13,937   | 9,918  |
| % v 2019 Change     | -61.4% | -55.8%  | -32.1%    | -45.3%   | -57.0% | -28.2%   | -40.8% |

|                     | Monday | Tuesday | Wednesday | Thursday | Friday | Saturday | Sunday |
|---------------------|--------|---------|-----------|----------|--------|----------|--------|
| April Daily Average | 23,352 | 15,282  | 21,140    | 27,629   | 19,832 | 12,566   | 9,729  |
| March Daily Average | 22,273 | 12,775  | 19,950    | 23,892   | 21,158 | 13,275   | 12,503 |
| MoM% Change         | 4.8%   | 19.6%   | 6.0%      | 15.6%    | -6.3%  | -5.3%    | -22.2% |
| 2022 Daily Average  | 24,728 | 13,496  | 17,129    | 21,985   | 23,175 | 13,867   | 13,248 |
| % v 2022 Change     | -5.6%  | 13.2%   | 23.4%     | 25.7%    | -14.4% | -9.4%    | -26.6% |
| 2021 Daily Average  | 7,752  | 6,358   | 7,214     | 5,344    | 6,949  | 4,602    | 3,343  |
| % v 2021 Change     | 201.2% | 140.3%  | 193.0%    | 417.0%   | 185.4% | 173.0%   | 191.1% |
| 2019 Daily Average  | 35,463 | 38,006  | 38,746    | 38,278   | 33,788 | 16,333   | 12,670 |
| % v 2019 Change     | -34.2% | -59.8%  | -45.4%    | -27.8%   | -41.3% | -23.1%   | -23.2% |

|                     | Monday | Tuesday | Wednesday | Thursday | Friday | Saturday | Sunday |
|---------------------|--------|---------|-----------|----------|--------|----------|--------|
| April Daily Average | 17,308 | 19,150  | 17,263    | 19,157   | 17,761 | 14,757   | 13,856 |
| March Daily Average | 16,768 | 18,842  | 19,919    | 20,184   | 17,548 | 14,318   | 13,784 |
| MoM% Change         | 3.2%   | 1.6%    | -13.3%    | -5.1%    | 1.2%   | 3.1%     | 0.5%   |
| 2022 Daily Average  | 17,751 | 21,132  | 22,727    | 19,096   | 20,015 | 18,784   | 14,720 |
| % v 2022 Change     | -2.5%  | -9.4%   | -24.0%    | 0.3%     | -11.3% | -21.4%   | -5.9%  |
| 2021 Daily Average  | 3,364  | 4,329   | 4,177     | 2,499    | 2,988  | 2,198    | 1,731  |
| % v 2021 Change     | 414.5% | 342.4%  | 313.3%    | 666.7%   | 494.4% | 571.3%   | 700.7% |

Location started April 2021

| April Della Aprila  | Monday | Tuesday | Wednesday | Thursday | Friday | Saturday | Sunday |
|---------------------|--------|---------|-----------|----------|--------|----------|--------|
| April Daily Average | 36,770 | 44,281  | 42,494    | 56,481   | 40,817 | 33,067   | 13,870 |
| March Daily Average | 36,934 | 36,999  | 39,878    | 48,836   | 43,550 | 34,898   | 17,805 |
| MoM% Change         | -0.4%  | 19.7%   | 6.6%      | 15.7%    | -6.3%  | -5.2%    | -22.1% |
| 2022 Daily Average  | 42,545 | 39,132  | 34,144    | 44,930   | 47,676 | 36,445   | 18,982 |
| % v 2022 Change     | -13.6% | 13.2%   | 24.5%     | 25.7%    | -14.4% | -9.3%    | -26.9% |
| 2021 Daily Average  | 14,800 | 16,996  | 17,311    | 13,729   | 15,688 | 11,633   | 7,692  |
| % v 2021 Change     | 148.5% | 160.5%  | 145.5%    | 311.4%   | 160.2% | 184.2%   | 80.3%  |