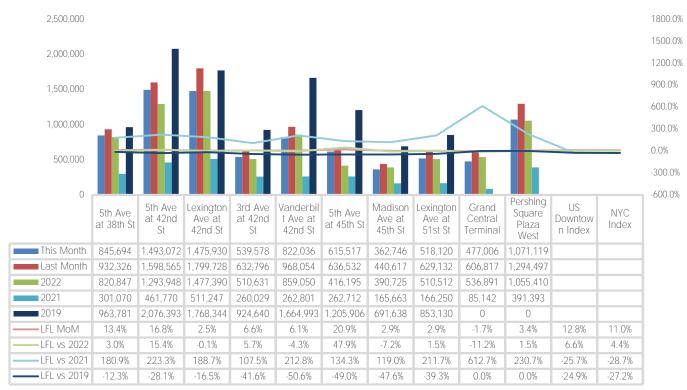

## April 2023. 03 Apr 2023 - 30 Apr 2023 Pedestrian Report Grand Central Partnership

Мар

<sup>\*</sup>Throughout this report, month-on-month trends are calculated using daily averages