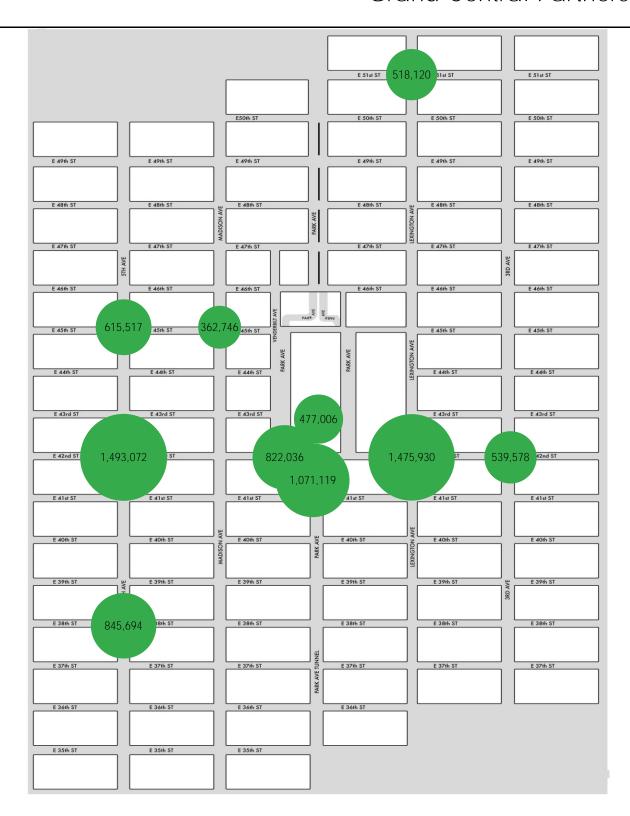

## Pedestrian Counts by Location Group by Date

## Pedestrian Counts by Location Group by Date

| 04/03/2023     32,501     51,009     62,129     20,197     30,184     18,160     12,471     27,173       04/04/2023     35,386     57,433     59,722     23,375     28,603     27,447     13,482     15,351       04/05/2023     30,230     56,403     51,008     19,586     25,806     18,534     19,513     19,122       04/06/2023     34,996     64,168     74,371     23,640     33,505     29,610     17,278     27,745       04/07/2023     32,167     53,896     47,220     15,198     27,356     22,488     11,076     13,975       04/09/2023     32,3878     50,648     52,222     20,131     28,774     15,287     10,485     22,840       04/11/2023     35,415     62,488     60,380     23,978     26,952     27,753     13,626     15,515       04/12/2023     35,134     69,281     76,993     24,971     30,135     21,534     22,668     22,216       04/13/2023     32,186     62,854     76,989     24,978 <th></th> <th>5th Ave at</th> <th></th> <th>Lexington Ave<br/>at 42nd St</th> <th>3rd Ave at<br/>42nd St</th> <th>Vanderbilt Ave<br/>at 42nd St</th> <th>5th Ave at N<br/>45th St</th> <th></th> <th>exington Ave<br/>at 51st St</th> <th></th> |            | 5th Ave at |         | Lexington Ave<br>at 42nd St | 3rd Ave at<br>42nd St | Vanderbilt Ave<br>at 42nd St          | 5th Ave at N<br>45th St |            | exington Ave<br>at 51st St |  |
|---------------------------------------------------------------------------------------------------------------------------------------------------------------------------------------------------------------------------------------------------------------------------------------------------------------------------------------------------------------------------------------------------------------------------------------------------------------------------------------------------------------------------------------------------------------------------------------------------------------------------------------------------------------------------------------------------------------------------------------------------------------------------------------------------------------------------------------------------------------------------------------------------------------------------------------------------------------------------------------------------------------------------------------------------------------------------------------------------------------------------------------------------------------------------------|------------|------------|---------|-----------------------------|-----------------------|---------------------------------------|-------------------------|------------|----------------------------|--|
| 04/04/2023     35,386     57,433     59,722     23,375     28,603     27,447     13,482     15,351       04/05/2023     30,230     56,403     51,008     19,586     25,806     18,534     19,513     19,122       04/06/2023     34,996     64,168     74,371     23,640     33,505     29,610     17,278     27,745       04/07/2023     33,951     57,605     55,437     19,424     27,208     26,283     12,001     20,151       04/08/2023     32,387     53,896     47,220     15,198     27,356     22,486     11,076     13,975       04/09/2023     32,3878     50,648     52,222     20,131     28,774     15,287     10,485     22,840       04/11/2023     35,415     62,488     60,380     23,978     26,952     27,753     13,626     15,515       04/13/2023     35,134     69,281     76,693     24,078     32,985     30,651     17,880     28,723       04/14/2023     32,218     62,854     56,589     23,93                                                                                                                                                                                                                                                  |            | 38th St    | 42nd St |                             |                       |                                       |                         | at 45th St |                            |  |
| 04/05/2023     30,230     56,403     51,008     19,586     25,806     18,534     19,513     19,122       04/06/2023     34,996     64,168     74,371     23,640     33,505     29,610     17,278     27,745       04/07/2023     33,951     57,605     55,437     19,424     27,208     26,283     12,001     20,151       04/08/2023     32,167     53,896     47,220     15,198     27,356     22,486     11,076     13,975       04/09/2023     32,878     50,648     52,222     20,131     28,774     15,287     10,485     22,840       04/11/2023     35,415     62,488     60,380     23,978     26,952     27,753     13,626     15,515       04/12/2023     36,199     67,467     59,259     24,991     30,135     21,534     22,668     22,216       04/13/2023     35,134     69,281     76,993     24,078     32,995     30,650     17,880     28,723       04/14/2023     32,218     62,854     56,589     22,393                                                                                                                                                                                                                                                  | 04/03/2023 |            |         | ·                           | ·                     | · · · · · · · · · · · · · · · · · · · |                         |            |                            |  |
| 04/06/2023     34,996     64,168     74,371     23,640     33,505     29,610     17,278     27,745       04/07/2023     33,951     57,605     55,437     19,424     27,208     26,283     12,001     20,151       04/08/2023     32,167     53,896     47,220     15,198     27,356     22,486     11,076     13,975       04/09/2023     28,338     37,555     32,347     11,853     25,212     15,266     6,642     11,006       04/10/2023     35,415     50,488     60,380     23,978     26,952     27,753     13,626     15,515       04/12/2023     36,199     67,467     59,259     24,991     30,135     21,534     22,668     22,216       04/13/2023     35,134     69,281     76,993     24,078     32,995     30,650     17,880     28,723       04/14/2023     32,218     62,854     56,589     22,393     31,113     26,825     12,245     20,567       04/15/2023     26,510     51,696     48,132     15,223                                                                                                                                                                                                                                                   | 04/04/2023 |            |         |                             |                       |                                       |                         |            |                            |  |
| 04/07/2023     33,951     57,605     55,437     19,424     27,208     26,283     12,001     20,151       04/08/2023     32,167     53,896     47,220     15,198     27,356     22,486     11,076     13,975       04/09/2023     28,338     37,555     32,347     11,853     25,212     15,266     6,642     11,006       04/10/2023     32,878     50,648     52,222     20,131     28,774     15,287     10,485     22,840       04/11/2023     35,415     62,488     60,380     23,978     26,952     27,753     13,626     15,515       04/12/2023     36,199     67,467     59,259     24,991     30,135     21,534     22,668     22,216       04/13/2023     35,134     69,281     76,993     24,078     32,995     30,650     17,880     28,723       04/14/2023     32,218     62,854     56,589     22,393     31,113     26,825     12,245     20,567       04/15/2023     21,258     35,796     31,083     12,183                                                                                                                                                                                                                                                   | 04/05/2023 |            |         | ·                           | ·                     | · · · · · · · · · · · · · · · · · · · |                         |            |                            |  |
| 04/08/2023     32,167     53,896     47,220     15,198     27,356     22,486     11,076     13,975       04/09/2023     28,338     37,555     32,347     11,853     25,212     15,266     6,642     11,006       04/10/2023     32,878     50,648     52,222     20,131     28,774     15,287     10,485     22,840       04/11/2023     35,415     62,488     60,380     23,978     26,952     27,753     13,626     15,515       04/12/2023     36,199     67,467     59,259     24,991     30,135     21,534     22,668     22,216       04/13/2023     35,134     69,281     76,993     24,078     32,995     30,655     17,880     28,723       04/14/2023     32,218     62,854     56,589     22,393     31,113     26,825     12,245     20,567       04/15/2023     21,258     35,796     31,083     12,183     26,916     14,683     6,386     10,583       04/17/2023     30,572     51,873     56,255     22,316                                                                                                                                                                                                                                                    | 04/06/2023 | 34,996     | 64,168  | 74,371                      | 23,640                | 33,505                                | 29,610                  | 17,278     | 27,745                     |  |
| 04/09/2023     28,338     37,555     32,347     11,853     25,212     15,266     6,642     11,006       04/10/2023     32,878     50,648     52,222     20,131     28,774     15,287     10,485     22,840       04/11/2023     35,415     62,488     60,380     23,978     26,952     27,753     13,626     15,515       04/12/2023     36,199     67,467     59,259     24,991     30,135     21,534     22,668     22,216       04/13/2023     35,134     69,281     76,993     24,078     32,995     30,650     17,880     28,723       04/14/2023     32,218     62,854     56,589     22,393     31,113     26,825     12,245     20,567       04/15/2023     26,510     51,696     48,132     15,223     32,982     22,920     11,284     14,243       04/16/2023     21,258     35,796     31,083     12,183     26,916     14,683     6,386     10,583       04/18/2023     30,572     51,873     56,255     22,316                                                                                                                                                                                                                                                    | 04/07/2023 | 33,951     | 57,605  | 55,437                      | 19,424                | 27,208                                | 26,283                  | 12,001     | 20,151                     |  |
| 04/10/2023     32,878     50,648     52,222     20,131     28,774     15,287     10,485     22,840       04/11/2023     35,415     62,488     60,380     23,978     26,952     27,753     13,626     15,515       04/12/2023     36,199     67,467     59,259     24,991     30,135     21,534     22,668     22,216       04/13/2023     35,134     69,281     76,993     24,078     32,995     30,650     17,880     28,723       04/14/2023     32,218     62,854     56,589     22,393     31,113     26,825     12,245     20,567       04/15/2023     26,510     51,696     48,132     15,223     32,982     22,920     11,284     14,243       04/16/2023     21,258     35,796     31,083     12,183     26,916     14,683     6,386     10,583       04/18/2023     30,572     51,873     56,255     22,316     30,228     25,861     12,697     14,460       04/19/2023     34,410     59,392     73,015     23,732                                                                                                                                                                                                                                                   | 04/08/2023 | 32,167     | 53,896  | 47,220                      | 15,198                | 27,356                                | 22,486                  | 11,076     | 13,975                     |  |
| 04/11/2023     35,415     62,488     60,380     23,978     26,952     27,753     13,626     15,515       04/12/2023     36,199     67,467     59,259     24,991     30,135     21,534     22,668     22,216       04/13/2023     35,134     69,281     76,993     24,078     32,995     30,650     17,880     28,723       04/14/2023     32,218     62,854     56,589     22,393     31,113     26,825     12,245     20,567       04/15/2023     26,510     51,696     48,132     15,223     32,982     22,920     11,284     14,243       04/16/2023     21,258     35,796     31,083     12,183     26,916     14,683     6,386     10,583       04/17/2023     25,539     48,219     46,587     18,080     29,219     13,629     9,357     20,368       04/18/2023     30,572     51,873     56,255     22,316     30,228     25,861     12,697     14,460       04/19/2023     34,410     59,392     73,015     23,732                                                                                                                                                                                                                                                    | 04/09/2023 | 28,338     | 37,555  | 32,347                      | 11,853                | 25,212                                | 15,266                  | 6,642      | 11,006                     |  |
| 04/12/2023     36,199     67,467     59,259     24,991     30,135     21,534     22,668     22,216       04/13/2023     35,134     69,281     76,993     24,078     32,995     30,650     17,880     28,723       04/14/2023     32,218     62,854     56,589     22,393     31,113     26,825     12,245     20,567       04/15/2023     26,510     51,696     48,132     15,223     32,982     22,920     11,284     14,243       04/16/2023     21,258     35,796     31,083     12,183     26,916     14,683     6,386     10,583       04/17/2023     25,539     48,219     46,587     18,080     29,219     13,629     9,357     20,368       04/18/2023     30,572     51,873     56,255     22,316     30,228     25,861     12,697     14,460       04/19/2023     33,224     60,738     56,825     23,872     32,119     20,650     21,739     21,311       04/20/2033     34,410     59,392     73,015     23,732                                                                                                                                                                                                                                                    | 04/10/2023 | 32,878     | 50,648  | 52,222                      | 20,131                | 28,774                                | 15,287                  | 10,485     | 22,840                     |  |
| 04/13/2023     35,134     69,281     76,993     24,078     32,995     30,650     17,880     28,723       04/14/2023     32,218     62,854     56,589     22,393     31,113     26,825     12,245     20,567       04/15/2023     26,510     51,696     48,132     15,223     32,982     22,920     11,284     14,243       04/16/2023     21,258     35,796     31,083     12,183     26,916     14,683     6,386     10,583       04/17/2023     25,539     48,219     46,587     18,080     29,219     13,629     9,357     20,368       04/18/2023     30,572     51,873     56,255     22,316     30,228     25,861     12,697     14,460       04/19/2023     33,224     60,738     56,825     23,872     32,119     20,650     21,739     21,311       04/20/2023     34,410     59,392     73,015     23,732     33,763     26,418     12,059     20,253       04/22/2023     34,005     56,459     55,712     21,712                                                                                                                                                                                                                                                    | 04/11/2023 | 35,415     | 62,488  | 60,380                      | 23,978                | 26,952                                | 27,753                  | 13,626     | 15,515                     |  |
| 04/14/2023     32,218     62,854     56,589     22,393     31,113     26,825     12,245     20,567       04/15/2023     26,510     51,696     48,132     15,223     32,982     22,920     11,284     14,243       04/16/2023     21,258     35,796     31,083     12,183     26,916     14,683     6,386     10,583       04/17/2023     25,539     48,219     46,587     18,080     29,219     13,629     9,357     20,368       04/18/2023     30,572     51,873     56,255     22,316     30,228     25,861     12,697     14,460       04/19/2023     33,224     60,738     56,825     23,872     32,119     20,650     21,739     21,311       04/20/2023     34,410     59,392     73,015     23,732     33,763     26,418     12,059     20,253       04/21/2023     34,005     56,459     55,712     21,712     33,763     26,418     12,059     20,253       04/22/2023     28,756     50,687     47,169     14,618                                                                                                                                                                                                                                                    | 04/12/2023 | 36,199     | 67,467  | 59,259                      | 24,991                | 30,135                                | 21,534                  | 22,668     | 22,216                     |  |
| 04/15/2023     26,510     51,696     48,132     15,223     32,982     22,920     11,284     14,243       04/16/2023     21,258     35,796     31,083     12,183     26,916     14,683     6,386     10,583       04/17/2023     25,539     48,219     46,587     18,080     29,219     13,629     9,357     20,368       04/18/2023     30,572     51,873     56,255     22,316     30,228     25,861     12,697     14,460       04/19/2023     33,224     60,738     56,825     23,872     32,119     20,650     21,739     21,311       04/20/2023     34,410     59,392     73,015     23,732     33,763     26,418     12,059     20,253       04/21/2023     34,005     56,459     55,712     21,712     33,763     26,418     12,059     20,253       04/22/2023     28,756     50,687     47,169     14,618     29,024     22,466     11,182     13,959       04/23/2023     21,806     36,044     30,816     11,957                                                                                                                                                                                                                                                    | 04/13/2023 | 35,134     | 69,281  | 76,993                      | 24,078                | 32,995                                | 30,650                  | 17,880     | 28,723                     |  |
| 04/16/2023     21,258     35,796     31,083     12,183     26,916     14,683     6,386     10,583       04/17/2023     25,539     48,219     46,587     18,080     29,219     13,629     9,357     20,368       04/18/2023     30,572     51,873     56,255     22,316     30,228     25,861     12,697     14,460       04/19/2023     33,224     60,738     56,825     23,872     32,119     20,650     21,739     21,311       04/20/2023     34,410     59,392     73,015     23,732     33,763     26,418     12,059     20,253       04/21/2023     34,005     56,459     55,712     21,712     33,763     26,418     12,059     20,253       04/22/2023     28,756     50,687     47,169     14,618     29,024     22,466     11,182     13,959       04/23/2023     21,806     36,044     30,816     11,957     26,358     17,735     6,296     10,428       04/25/2023     34,133     58,566     61,484     23,701                                                                                                                                                                                                                                                     | 04/14/2023 | 32,218     | 62,854  | 56,589                      | 22,393                | 31,113                                | 26,825                  | 12,245     | 20,567                     |  |
| 04/17/2023     25,539     48,219     46,587     18,080     29,219     13,629     9,357     20,368       04/18/2023     30,572     51,873     56,255     22,316     30,228     25,861     12,697     14,460       04/19/2023     33,224     60,738     56,825     23,872     32,119     20,650     21,739     21,311       04/20/2023     34,410     59,392     73,015     23,732     33,250     29,076     16,963     27,241       04/21/2023     34,005     56,459     55,712     21,712     33,763     26,418     12,059     20,253       04/22/2023     28,756     50,687     47,169     14,618     29,024     22,466     11,182     13,959       04/23/2023     21,806     36,044     30,816     11,957     26,358     17,735     6,296     10,428       04/24/2023     30,476     53,621     52,671     21,266     31,551     15,427     10,920     23,028       04/25/2023     34,133     58,566     61,484     23,701                                                                                                                                                                                                                                                    | 04/15/2023 | 26,510     | 51,696  | 48,132                      | 15,223                | 32,982                                | 22,920                  | 11,284     | 14,243                     |  |
| 04/18/2023     30,572     51,873     56,255     22,316     30,228     25,861     12,697     14,460       04/19/2023     33,224     60,738     56,825     23,872     32,119     20,650     21,739     21,311       04/20/2023     34,410     59,392     73,015     23,732     33,250     29,076     16,963     27,241       04/21/2023     34,005     56,459     55,712     21,712     33,763     26,418     12,059     20,253       04/22/2023     28,756     50,687     47,169     14,618     29,024     22,466     11,182     13,959       04/23/2023     21,806     36,044     30,816     11,957     26,358     17,735     6,296     10,428       04/24/2023     30,476     53,621     52,671     21,266     31,551     15,427     10,920     23,028       04/25/2023     34,133     58,566     61,484     23,701     31,603     28,263     13,876     15,801       04/27/2023     34,189     67,095     58,429     24,587                                                                                                                                                                                                                                                   | 04/16/2023 | 21,258     | 35,796  | 31,083                      | 12,183                | 26,916                                | 14,683                  | 6,386      | 10,583                     |  |
| 04/19/2023     33,224     60,738     56,825     23,872     32,119     20,650     21,739     21,311       04/20/2023     34,410     59,392     73,015     23,732     33,250     29,076     16,963     27,241       04/21/2023     34,005     56,459     55,712     21,712     33,763     26,418     12,059     20,253       04/22/2023     28,756     50,687     47,169     14,618     29,024     22,466     11,182     13,959       04/23/2023     21,806     36,044     30,816     11,957     26,358     17,735     6,296     10,428       04/24/2023     30,476     53,621     52,671     21,266     31,551     15,427     10,920     23,028       04/25/2023     34,133     58,566     61,484     23,701     31,603     28,263     13,876     15,801       04/26/2023     34,189     67,095     58,429     24,587     30,064     21,229     22,350     21,911       04/28/2023     29,234     54,274     50,512     19,156                                                                                                                                                                                                                                                   | 04/17/2023 | 25,539     | 48,219  | 46,587                      | 18,080                | 29,219                                | 13,629                  | 9,357      | 20,368                     |  |
| 04/19/2023     33,224     60,738     56,825     23,872     32,119     20,650     21,739     21,311       04/20/2023     34,410     59,392     73,015     23,732     33,250     29,076     16,963     27,241       04/21/2023     34,005     56,459     55,712     21,712     33,763     26,418     12,059     20,253       04/22/2023     28,756     50,687     47,169     14,618     29,024     22,466     11,182     13,959       04/23/2023     21,806     36,044     30,816     11,957     26,358     17,735     6,296     10,428       04/24/2023     30,476     53,621     52,671     21,266     31,551     15,427     10,920     23,028       04/25/2023     34,133     58,566     61,484     23,701     31,603     28,263     13,876     15,801       04/26/2023     34,189     67,095     58,429     24,587     30,064     21,229     22,350     21,911       04/28/2023     29,234     54,274     50,512     19,156                                                                                                                                                                                                                                                   | 04/18/2023 | 30,572     | 51,873  | 56,255                      | 22,316                | 30,228                                | 25,861                  | 12,697     | 14,460                     |  |
| 04/20/2023     34,410     59,392     73,015     23,732     33,250     29,076     16,963     27,241       04/21/2023     34,005     56,459     55,712     21,712     33,763     26,418     12,059     20,253       04/22/2023     28,756     50,687     47,169     14,618     29,024     22,466     11,182     13,959       04/23/2023     21,806     36,044     30,816     11,957     26,358     17,735     6,296     10,428       04/24/2023     30,476     53,621     52,671     21,266     31,551     15,427     10,920     23,028       04/25/2023     34,133     58,566     61,484     23,701     31,603     28,263     13,876     15,801       04/26/2023     34,189     67,095     58,429     24,587     30,064     21,229     22,350     21,911       04/28/2023     29,234     54,274     50,512     19,156     31,602     23,948     10,930     18,357       04/29/2023     15,149     31,021     27,320     7,800                                                                                                                                                                                                                                                    | 04/19/2023 | 33,224     | 60,738  | 56,825                      | 23,872                | 32,119                                | 20,650                  | 21,739     | 21,311                     |  |
| 04/21/2023     34,005     56,459     55,712     21,712     33,763     26,418     12,059     20,253       04/22/2023     28,756     50,687     47,169     14,618     29,024     22,466     11,182     13,959       04/23/2023     21,806     36,044     30,816     11,957     26,358     17,735     6,296     10,428       04/24/2023     30,476     53,621     52,671     21,266     31,551     15,427     10,920     23,028       04/25/2023     34,133     58,566     61,484     23,701     31,603     28,263     13,876     15,801       04/26/2023     34,189     67,095     58,429     24,587     30,064     21,229     22,350     21,911       04/27/2023     34,022     63,828     71,856     23,390     32,026     28,618     16,698     26,806       04/29/2023     29,234     54,274     50,512     19,156     31,602     23,948     10,930     18,357       04/29/2023     15,149     31,021     27,320     7,800                                                                                                                                                                                                                                                    | 04/20/2023 | 34,410     | 59,392  | 73,015                      | 23,732                | 33,250                                | 29,076                  | 16,963     | 27,241                     |  |
| 04/23/2023     21,806     36,044     30,816     11,957     26,358     17,735     6,296     10,428       04/24/2023     30,476     53,621     52,671     21,266     31,551     15,427     10,920     23,028       04/25/2023     34,133     58,566     61,484     23,701     31,603     28,263     13,876     15,801       04/26/2023     34,189     67,095     58,429     24,587     30,064     21,229     22,350     21,911       04/27/2023     34,022     63,828     71,856     23,390     32,026     28,618     16,698     26,806       04/28/2023     29,234     54,274     50,512     19,156     31,602     23,948     10,930     18,357       04/29/2023     15,149     31,021     27,320     7,800     21,972     13,019     6,480     8,087                                                                                                                                                                                                                                                                                                                                                                                                                            |            | 34,005     | 56,459  | 55,712                      | 21,712                | 33,763                                | 26,418                  | 12,059     | 20,253                     |  |
| 04/23/2023     21,806     36,044     30,816     11,957     26,358     17,735     6,296     10,428       04/24/2023     30,476     53,621     52,671     21,266     31,551     15,427     10,920     23,028       04/25/2023     34,133     58,566     61,484     23,701     31,603     28,263     13,876     15,801       04/26/2023     34,189     67,095     58,429     24,587     30,064     21,229     22,350     21,911       04/27/2023     34,022     63,828     71,856     23,390     32,026     28,618     16,698     26,806       04/28/2023     29,234     54,274     50,512     19,156     31,602     23,948     10,930     18,357       04/29/2023     15,149     31,021     27,320     7,800     21,972     13,019     6,480     8,087                                                                                                                                                                                                                                                                                                                                                                                                                            | 04/22/2023 | 28,756     | 50,687  | 47,169                      | 14,618                | 29,024                                | 22,466                  | 11,182     | 13,959                     |  |
| 04/24/2023     30,476     53,621     52,671     21,266     31,551     15,427     10,920     23,028       04/25/2023     34,133     58,566     61,484     23,701     31,603     28,263     13,876     15,801       04/26/2023     34,189     67,095     58,429     24,587     30,064     21,229     22,350     21,911       04/27/2023     34,022     63,828     71,856     23,390     32,026     28,618     16,698     26,806       04/28/2023     29,234     54,274     50,512     19,156     31,602     23,948     10,930     18,357       04/29/2023     15,149     31,021     27,320     7,800     21,972     13,019     6,480     8,087                                                                                                                                                                                                                                                                                                                                                                                                                                                                                                                                    |            | 21,806     | 36,044  | 30,816                      | 11,957                | 26,358                                | 17,735                  | 6,296      | 10,428                     |  |
| 04/25/2023   34,133   58,566   61,484   23,701   31,603   28,263   13,876   15,801     04/26/2023   34,189   67,095   58,429   24,587   30,064   21,229   22,350   21,911     04/27/2023   34,022   63,828   71,856   23,390   32,026   28,618   16,698   26,806     04/28/2023   29,234   54,274   50,512   19,156   31,602   23,948   10,930   18,357     04/29/2023   15,149   31,021   27,320   7,800   21,972   13,019   6,480   8,087                                                                                                                                                                                                                                                                                                                                                                                                                                                                                                                                                                                                                                                                                                                                     |            | 30,476     | 53,621  | 52,671                      | 21,266                | 31,551                                | 15,427                  | 10,920     | 23,028                     |  |
| 04/26/2023 34,189 67,095 58,429 24,587 30,064 21,229 22,350 21,911   04/27/2023 34,022 63,828 71,856 23,390 32,026 28,618 16,698 26,806   04/28/2023 29,234 54,274 50,512 19,156 31,602 23,948 10,930 18,357   04/29/2023 15,149 31,021 27,320 7,800 21,972 13,019 6,480 8,087                                                                                                                                                                                                                                                                                                                                                                                                                                                                                                                                                                                                                                                                                                                                                                                                                                                                                                  |            | 34,133     | 58,566  | 61,484                      | 23,701                | 31,603                                | 28,263                  | 13,876     | 15,801                     |  |
| 04/27/2023 34,022 63,828 71,856 23,390 32,026 28,618 16,698 26,806   04/28/2023 29,234 54,274 50,512 19,156 31,602 23,948 10,930 18,357   04/29/2023 15,149 31,021 27,320 7,800 21,972 13,019 6,480 8,087                                                                                                                                                                                                                                                                                                                                                                                                                                                                                                                                                                                                                                                                                                                                                                                                                                                                                                                                                                       | 04/26/2023 | 34,189     | 67,095  | 58,429                      | 24,587                | 30,064                                | 21,229                  | 22,350     | 21,911                     |  |
| 04/28/2023 29,234 54,274 50,512 19,156 31,602 23,948 10,930 18,357   04/29/2023 15,149 31,021 27,320 7,800 21,972 13,019 6,480 8,087                                                                                                                                                                                                                                                                                                                                                                                                                                                                                                                                                                                                                                                                                                                                                                                                                                                                                                                                                                                                                                            |            | 34,022     | 63,828  | 71,856                      | 23,390                | 32,026                                | 28,618                  | 16,698     | 26,806                     |  |
| 04/29/2023 15,149 31,021 27,320 7,800 21,972 13,019 6,480 8,087                                                                                                                                                                                                                                                                                                                                                                                                                                                                                                                                                                                                                                                                                                                                                                                                                                                                                                                                                                                                                                                                                                                 |            | 29,234     | 54,274  | 50,512                      | 19,156                | 31,602                                | 23,948                  | 10,930     | 18,357                     |  |
| 10,000 00,007 7,141 04,547 14,740 4,470 7,000                                                                                                                                                                                                                                                                                                                                                                                                                                                                                                                                                                                                                                                                                                                                                                                                                                                                                                                                                                                                                                                                                                                                   |            | 15,149     | 31,021  | 27,320                      | 7,800                 | 21,972                                | 13,019                  | 6,480      | 8,087                      |  |
|                                                                                                                                                                                                                                                                                                                                                                                                                                                                                                                                                                                                                                                                                                                                                                                                                                                                                                                                                                                                                                                                                                                                                                                 | 04/30/2023 |            | 22,956  | 20,387                      | 7,141                 | 21,516                                | 11,740                  | 4,162      | 6,900                      |  |

| Pedestrian Counts by Location Group by Date con | Pedestrian | Counts b | y Location | Group b | y Date con |
|-------------------------------------------------|------------|----------|------------|---------|------------|
|-------------------------------------------------|------------|----------|------------|---------|------------|

|            | Grand    | Pershing     |
|------------|----------|--------------|
|            | Central  | Square Plaza |
|            | Terminal | West         |
| 04/03/2023 | 17,280   | 42,783       |
| 04/04/2023 | 21,312   | 44,475       |
| 04/05/2023 | 15,494   | 38,442       |
| 04/06/2023 | 20,999   | 56,716       |
| 04/07/2023 | 18,217   | 41,470       |
| 04/08/2023 | 14,874   | 36,775       |
| 04/09/2023 | 12,796   | 15,582       |
| 04/10/2023 | 17,367   | 35,958       |
| 04/11/2023 | 16,788   | 44,968       |
| 04/12/2023 | 18,206   | 44,665       |
| 04/13/2023 | 19,111   | 58,715       |
| 04/14/2023 | 17,566   | 42,331       |
| 04/15/2023 | 17,475   | 37,476       |
| 04/16/2023 | 13,728   | 14,979       |
| 04/17/2023 | 17,242   | 32,072       |
| 04/18/2023 | 19,535   | 41,892       |
| 04/19/2023 | 19,096   | 42,832       |
| 04/20/2023 | 18,625   | 55,688       |
| 04/21/2023 | 17,761   | 41,679       |
| 04/22/2023 | 14,592   | 36,735       |
| 04/23/2023 | 15,632   | 14,995       |
| 04/24/2023 | 17,344   | 36,266       |
| 04/25/2023 | 18,963   | 45,788       |
| 04/26/2023 | 16,256   | 44,038       |
| 04/27/2023 | 17,893   | 54,806       |
| 04/28/2023 | 17,500   | 37,786       |
| 04/29/2023 | 12,086   | 21,282       |
| 04/30/2023 | 13,268   | 9,925        |