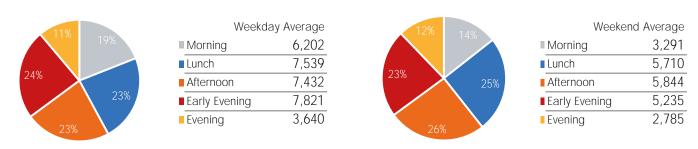

641   | 32,352 | 25,646   | 21,100 |
| March Daily Average | 23,275 | 26,612  | 30,072    | 31,150   | 29,240 | 24,559   | 21,558 |
| MoM% Change         | 30.4%  | 27.3%   | 11.3%     | 11.2%    | 10.6%  | 4.4%     | -2.1%  |
| 2022 Daily Average  | 27,797 | 31,427  | 31,557    | 28,914   | 33,235 | 28,867   | 23,415 |
| % v 2022 Change     | 9.2%   | 7.8%    | 6.0%      | 19.8%    | -2.7%  | -11.2%   | -9.9%  |
| 2021 Daily Average  | 10,400 | 12,035  | 12,134    | 10,825   | 12,071 | 10,908   | 6,895  |
| % v 2021 Change     | 191.8% | 181.5%  | 175.8%    | 220.0%   | 168.0% | 135.1%   | 206.0% |
| 2019 Daily Average  | 36,138 | 39,157  | 38,893    | 40,685   | 37,066 | 27,741   | 21,266 |
| % v 2019 Change     | -16.0% | -13.5%  | -14.0%    | -14.9%   | -12.7% | -7.6%    | -0.8%  |





|                     | Monday | Tuesday | Wednesday | Thursday | Friday | Saturday | Sunday |
|---------------------|--------|---------|-----------|----------|--------|----------|--------|
| April Daily Average | 50,874 | 57,590  | 62,926    | 64,167   | 57,798 | 46,825   | 33,088 |
| March Daily Average | 41,897 | 43,247  | 52,315    | 54,426   | 50,838 | 42,553   | 34,437 |
| MoM% Change         | 21.4%  | 33.2%   | 20.3%     | 17.9%    | 13.7%  | 10.0%    | -3.9%  |
| 2022 Daily Average  | 44,114 | 46,701  | 51,030    | 47,551   | 53,181 | 46,383   | 34,527 |
| % v 2022 Change     | 15.3%  | 23.3%   | 23.3%     | 34.9%    | 8.7%   | 1.0%     | -4.2%  |
| 2021 Daily Average  | 16,052 | 12,035  | 12,134    | 10,825   | 12,071 | 10,908   | 6,895  |
| % v 2021 Change     | 216.9% | 378.5