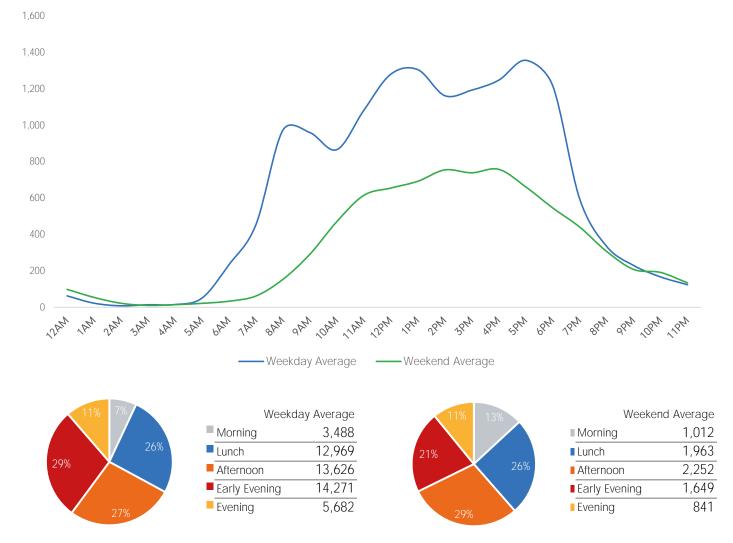

## Average Pedestrian Counts by Weekday

|                     | Monday | Tuesday | Wednesday | Thursday | Friday | Saturday | Sunday |
|---------------------|--------|---------|-----------|----------|--------|----------|--------|
| April Daily Average | 30,349 | 33,877  | 33,461    | 34,641   | 32,352 | 25,646   | 21,100 |
| March Daily Average | 23,275 | 26,612  | 30,072    | 31,150   | 29,240 | 24,559   | 21,558 |
| MoM% Change         | 30.4%  | 27.3%   | 11.3%     | 11.2%    | 10.6%  | 4.4%     | -2.1%  |
| 2022 Daily Average  | 27,797 | 31,427  | 31,557    | 28,914   | 33,235 | 28,867   | 23,415 |
| % v 2022 Change     | 9.2%   | 7.8%    | 6.0%      | 19.8%    | -2.7%  | -11.2%   | -9.9%  |
| 2021 Daily Average  | 10,400 | 12,035  | 12,134    | 10,825   | 12,071 | 10,908   | 6,895  |
| % v 2021 Change     | 191.8% | 181.5%  | 175.8%    | 220.0%   | 168.0% | 135.1%   | 206.0% |
| 2019 Daily Average  | 36,138 | 39,157  | 38,893    | 40,685   | 37,066 | 27,741   | 21,266 |
| % v 2019 Change     | -16.0% | -13.5%  | -14.0%    | -14.9%   | -12.7% | -7.6%    | -0.8%  |