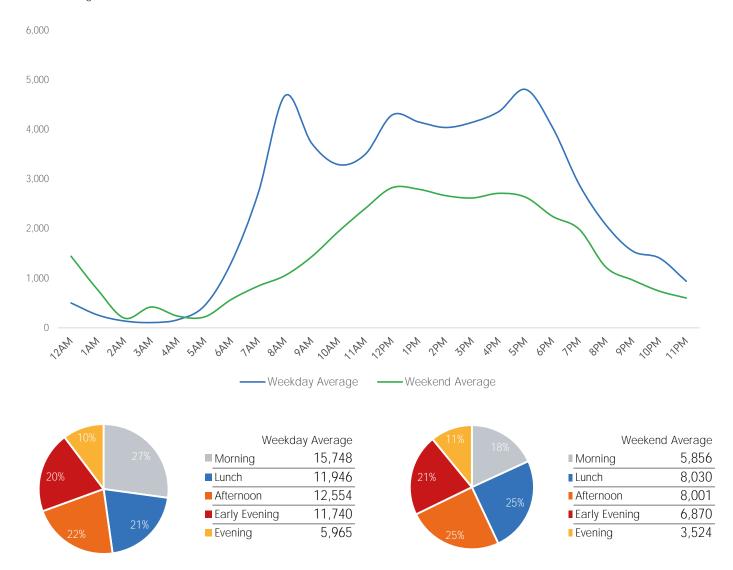

4,059   | 54,563 | 42,460   | 28,658 |
| March Daily Average | 53,624 | 49,678  | 53,216    | 64,040   | 57,678 | 44,866   | 36,844 |
| MoM% Change         | -0.4%  | 19.7%   | 5.9%      | 15.6%    | -5.4%  | -5.4%    | -22.2% |
| 2022 Daily Average  | 61,735 | 52,551  | 46,127    | 59,000   | 63,698 | 46,932   | 39,307 |
| % v 2022 Change     | -13.5% | 13.1%   | 22.2%     | 25.5%    | -14.3% | -9.5%    | -27.1% |
| 2021 Daily Average  | 19,222 | 20,739  | 21,770    | 18,656   | 20,896 | 15,922   | 10,608 |
| % v 2021 Change     | 177.8% | 186.7%  | 159.0%    | 297.0%   | 161.1% | 166.7%   | 170.2% |
| 2019 Daily Average  | 67,209 | 71,048  | 72,960    | 73,686   | 70,900 | 48,329   | 37,956 |
| % v 2019 Change     | -20.5% | -16.3%  | -22.7%    | 0.5%     | -23.0% | -12.1%   | -24.5% |



|                     | Monday | Tuesday | Wednesday | Thursday | Friday | Saturday | Sunday |
|---------------------|--------|---------|-----------|----------|--------|----------|--------|
| April Daily Average | 19,919 | 23,343  | 23,259    | 23,710   | 20,671 | 13,210   | 10,784 |
| March Daily Average | 17,167 | 19,886  | 22,392    | 22,022   | 19,685 | 13,048   | 12,360 |
| MoM% Change         | 16.0%  | 17.4%   | 3.9%      | 7.7%     | 5.0%   | 1.2%     | -12.8% |
| 2022 Daily Average  | 18,215 | 20,619  | 20,943    | 19,786   | 20,698 | 15,232   | 12,164 |
| % v 2022 Change     | 9.4%   | 13.2%   | 11.1%     | 19.8%    | -0.1%  | -13.3%   | -11.4% |
| 2021 Daily Average  | 9,752  | 20,739  | 21,770    | 18,656   | 20,896 | 15,922   | 10,608 |
| % v 2021 Change     | 104.3% | 12.6%