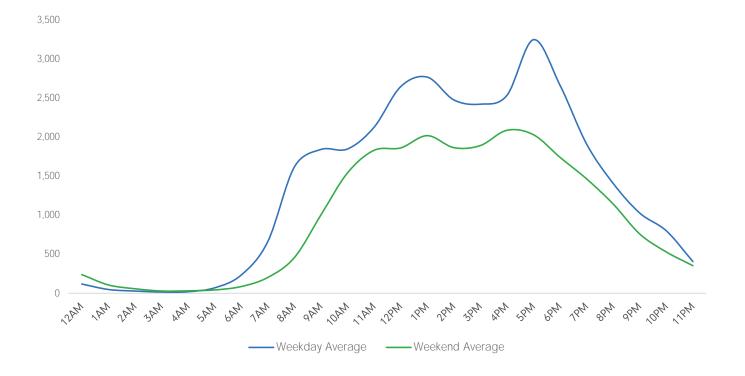

4,641   | 32,352 | 25,646   | 21,100 |
| March Daily Average | 23,275 | 26,612  | 30,072    | 31,150   | 29,240 | 24,559   | 21,558 |
| MoM% Change         | 30.4%  | 27.3%   | 11.3%     | 11.2%    | 10.6%  | 4.4%     | -2.1%  |
| 2022 Daily Average  | 27,797 | 31,427  | 31,557    | 28,914   | 33,235 | 28,867   | 23,415 |
| % v 2022 Change     | 9.2%   | 7.8%    | 6.0%      | 19.8%    | -2.7%  | -11.2%   | -9.9%  |
| 2021 Daily Average  | 10,400 | 12,035  | 12,134    | 10,825   | 12,071 | 10,908   | 6,895  |
| % v 2021 Change     | 191.8% | 181.5%  | 175.8%    | 220.0%   | 168.0% | 135.1%   | 206.0% |
| 2019 Daily Average  | 36,138 | 39,157  | 38,893    | 40,685   | 37,066 | 27,741   | 21,266 |
| % v 2019 Change     | -16.0% | -13.5%  | -14.0%    | -14.9%   | -12.7% | -7.6%    | -0.8%  |





|                     | Monday | Tuesday | Wednesday | Thursday | Friday | Saturday | Sunday |
|---------------------|--------|---------|-----------|----------|--------|----------|--------|
| April Daily Average | 50,874 | 57,590  | 62,926    | 64,167   | 57,798 | 46,825   | 33,088 |
| March Daily Average | 41,897 | 43,247  | 52,315    | 54,426   | 50,838 | 42,553   | 34,437 |
| MoM% Change         | 21.4%  | 33.2%   | 20.3%     | 17.9%    | 13.7%  | 10.0%    | -3.9%  |
| 2022 Daily Average  | 44,114 | 46,701  | 51,030    | 47,551   | 53,181 | 46,383   | 34,527 |
| % v 2022 Change     | 15.3%  | 23.3%   | 23.3%     | 34.9%    | 8.7%   | 1.0%     | -4.2%  |
| 2021 Daily Average  | 16,052 | 12,035  | 12,134    | 10,825   | 12,071 | 10,908   | 6,895  |
| % v 2021 Change     | 216.9% | 378