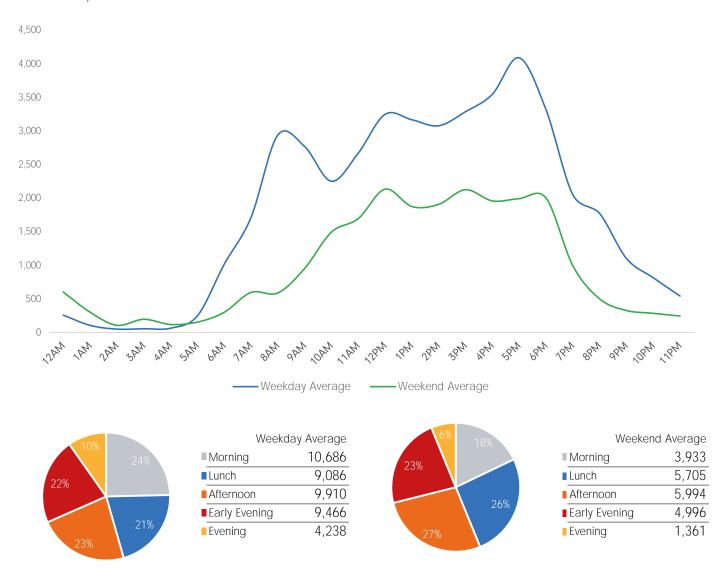

|                     | Monday | Tuesday | Wednesday | Thursday | Friday | Saturday | Sunday |
|---------------------|--------|---------|-----------|----------|--------|----------|--------|
| April Daily Average | 53,402 | 59,460  | 56,380    | 74,059   | 54,563 | 42,460   | 28,658 |
| March Daily Average | 53,624 | 49,678  | 53,216    | 64,040   | 57,678 | 44,866   | 36,844 |
| MoM% Change         | -0.4%  | 19.7%   | 5.9%      | 15.6%    | -5.4%  | -5.4%    | -22.2% |
| 2022 Daily Average  | 61,735 | 52,551  | 46,127    | 59,000   | 63,698 | 46,932   | 39,307 |
| % v 2022 Change     | -13.5% | 13.1%   | 22.2%     | 25.5%    | -14.3% | -9.5%    | -27.1% |
| 2021 Daily Average  | 19,222 | 20,739  | 21,770    | 18,656   | 20,896 | 15,922   | 10,608 |
| % v 2021 Change     | 177.8% | 186.7%  | 159.0%    | 297.0%   | 161.1% | 166.7%   | 170.2% |
| 2019 Daily Average  | 67,209 | 71,048  | 72,960    | 73,686   | 70,900 | 48,329   | 37,956 |
| % v 2019 Change     | -20.5% | -16.3%  | -22.7%    | 0.5%     | -23.0% | -12.1%   | -24.5% |