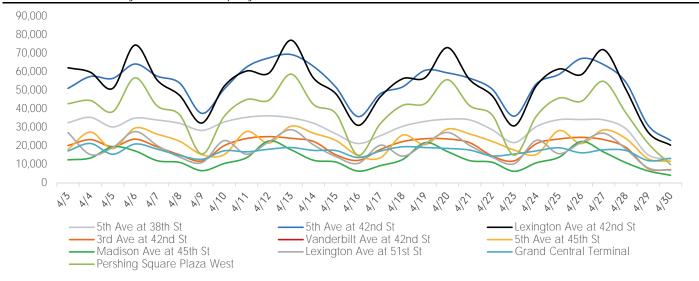

## Pedestrian Counts by Location Group by Date

## Pedestrian Counts by Location Group by Date

| 04/03/2023     32,501     51,009     62,129     20,197     30,184     18,160     12,471     27,173       04/04/2023     35,386     57,433     59,722     23,375     28,603     27,447     13,482     15,351       04/05/2023     30,230     56,403     51,008     19,586     25,806     18,534     19,513     19,122       04/06/2023     34,996     64,168     74,371     23,640     33,505     29,610     17,278     27,745       04/07/2023     32,167     53,896     47,220     15,198     27,356     22,488     11,076     13,975       04/09/2023     32,3878     50,648     52,222     20,131     28,774     15,287     10,485     22,840       04/11/2023     35,415     62,488     60,380     23,978     26,952     27,753     13,626     15,515       04/12/2023     35,134     69,281     76,993     24,971     30,135     21,534     22,668     22,216       04/13/2023     32,186     62,854     76,989     24,978 <th></th> <th>5th Ave at</th> <th></th> <th>Lexington Ave<br/>at 42nd St</th> <th>3rd Ave at<br/>42nd St</th> <th>Vanderbilt Ave<br/>at 42nd St</th> <th>5th Ave at N<br/>45th St</th> <th></th> <th>exington Ave<br/>at 51st St</th> <th></th> |            | 5th Ave at |         | Lexington Ave<br>at 42nd St | 3rd Ave at<br>42nd St | Vanderbilt Ave<br>at 42nd St          | 5th Ave at N<br>45th St |            | exington Ave<br>at 51st St |  |
|---------------------------------------------------------------------------------------------------------------------------------------------------------------------------------------------------------------------------------------------------------------------------------------------------------------------------------------------------------------------------------------------------------------------------------------------------------------------------------------------------------------------------------------------------------------------------------------------------------------------------------------------------------------------------------------------------------------------------------------------------------------------------------------------------------------------------------------------------------------------------------------------------------------------------------------------------------------------------------------------------------------------------------------------------------------------------------------------------------------------------------------------------------------------------------|------------|------------|---------|-----------------------------|-----------------------|---------------------------------------|-------------------------|------------|----------------------------|--|
| 04/04/2023     35,386     57,433     59,722     23,375     28,603     27,447     13,482     15,351       04/05/2023     30,230     56,403     51,008     19,586     25,806     18,534     19,513     19,122       04/06/2023     34,996     64,168     74,371     23,640     33,505     29,610     17,278     27,745       04/07/2023     33,951     57,605     55,437     19,424     27,208     26,283     12,001     20,151       04/08/2023     32,387     53,896     47,220     15,198     27,356     22,486     11,076     13,975       04/09/2023     32,3878     50,648     52,222     20,131     28,774     15,287     10,485     22,840       04/11/2023     35,415     62,488     60,380     23,978     26,952     27,753     13,626     15,515       04/13/2023     35,134     69,281     76,693     24,078     32,985     30,651     17,880     28,723       04/14/2023     32,218     62,854     56,589     23,93                                                                                                                                                                                                                                                  |            | 38th St    | 42nd St |                             |                       |                                       |                         | at 45th St |                            |  |
| 04/05/2023     30,230     56,403     51,008     19,586     25,806     18,534     19,513     19,122       04/06/2023     34,996     64,168     74,371     23,640     33,505     29,610     17,278     27,745       04/07/2023     33,951     57,605     55,437     19,424     27,208     26,283     12,001     20,151       04/08/2023     32,167     53,896     47,220     15,198     27,356     22,486     11,076     13,975       04/09/2023     32,878     50,648     52,222     20,131     28,774     15,287     10,485     22,840       04/11/2023     35,415     62,488     60,380     23,978     26,952     27,753     13,626     15,515       04/12/2023     36,199     67,467     59,259     24,991     30,135     21,534     22,668     22,216       04/13/2023     35,134     69,281     76,993     24,078     32,995     30,650     17,880     28,723       04/14/2023     32,218     62,854     56,589     22,393                                                                                                                                                                                                                                                  | 04/03/2023 |            |         | ·                           | ·                     | · · · · · · · · · · · · · · · · · · · |                         |            |                            |  |
| 04/06/2023     34,996     64,168     74,371     23,640     33,505     29,610     17,278     27,745       04/07/2023     33,951     57,605     55,437     19,424     27,208     26,283     12,001     20,151       04/08/2023     32,167     53,896     47,220     15,198     27,356     22,486     11,076     13,975       04/09/2023     28,338     37,555     32,347     11,853     25,212     15,266     6,642     11,006       04/10/2023     35,415     50,488     60,380     23,978     26,952     27,753     13,626     15,515       04/12/2023     36,199     67,467     59,259     24,991     30,135     21,534     22,668     22,216       04/13/2023     35,134     69,281     76,993     24,078     32,995     30,650     17,880     28,723       04/14/2023     32,218     62,854     56,589     22,393     31,113     26,825     12,245     20,567       04/15/2023     26,510     51,696     48,132     15,223                                                                                                                                                                                                                                                   | 04/04/2023 |            |         |                             |                       |                                       |                         |            |                            |  |
| 04/07/2023     33,951     57,605     55,437     19,424     27,208     26,283     12,001     20,151       04/08/2023     32,167     53,896     47,220     15,198     27,356     22,486     11,076     13,975       04/09/2023     28,338     37,555     32,347     11,853     25,212     15,266     6,642     11,006       04/10/2023     32,878     50,648     52,222     20,131     28,774     15,287     10,485     22,840       04/11/2023     35,415     62,488     60,380     23,978     26,952     27,753     13,626     15,515       04/12/2023     36,199     67,467     59,259     24,991     30,135     21,534     22,668     22,216       04/13/2023     35,134     69,281     76,993     24,078     32,995     30,650     17,880     28,723       04/14/2023     32,218     62,854     56,589     22,393     31,113     26,825     12,245     20,567       04/15/2023     21,258     35,796     31,083     12,183                                                                                                                                                                                                                                                   | 04/05/2023 |            |         | ·                           | ·                     | · · · · · · · · · · · · · · · · · · · |                         |            |                            |  |
| 04/08/2023     32,167     53,896     47,220     15,198     27,356     22,486     11,076     13,975       04/09/2023     28,338     37,555     32,347     11,853     25,212     15,266     6,642     11,006       04/10/2023     32,878     50,648     52,222     20,131     28,774     15,287     10,485     22,840       04/11/2023     35,415     62,488     60,380     23,978     26,952     27,753     13,626     15,515       04/12/2023     36,199     67,467     59,259     24,991     30,135     21,534     22,668     22,216       04/13/2023     35,134     69,281     76,993     24,078     32,995     30,655     17,880     28,723       04/14/2023     32,218     62,854     56,589     22,393     31,113     26,825     12,245     20,567       04/15/2023     21,258     35,796     31,083     12,183     26,916     14,683     6,386     10,583       04/17/2023     30,572     51,873     56,255     22,316                                                                                                                                                                                                                                                    | 04/06/2023 | 34,996     | 64,168  | 74,371                      | 23,640                | 33,505                                | 29,610                  | 17,278     | 27,745                     |  |
| 04/09/2023     28,338     37,555     32,347     11,853     25,212     15,266     6,642     11,006       04/10/2023     32,878     50,648     52,222     20,131     28,774     15,287     10,485     22,840       04/11/2023     35,415     62,488     60,380     23,978     26,952     27,753     13,626     15,515       04/12/2023     36,199     67,467     59,259     24,991     30,135     21,534     22,668     22,216       04/13/2023     35,134     69,281     76,993     24,078     32,995     30,650     17,880     28,723       04/14/2023     32,218     62,854     56,589     22,393     31,113     26,825     12,245     20,567       04/15/2023     26,510     51,696     48,132     15,223     32,982     22,920     11,284     14,243       04/16/2023     21,258     35,796     31,083     12,183     26,916     14,683     6,386     10,583       04/18/2023     30,572     51,873     56,255     22,316                                                                                                                                                                                                                                                    | 04/07/2023 | 33,951     | 57,605  | 55,437                      | 19,424                | 27,208                                | 26,283                  | 12,001     | 20,151                     |  |
| 04/10/2023     32,878     50,648     52,222     20,131     28,774     15,287     10,485     22,840       04/11/2023     35,415     62,488     60,380     23,978     26,952     27,753     13,626     15,515       04/12/2023     36,199     67,467     59,259     24,991     30,135     21,534     22,668     22,216       04/13/2023     35,134     69,281     76,993     24,078     32,995     30,650     17,880     28,723       04/14/2023     32,218     62,854     56,589     22,393     31,113     26,825     12,245     20,567       04/15/2023     26,510     51,696     48,132     15,223     32,982     22,920     11,284     14,243       04/16/2023     21,258     35,796     31,083     12,183     26,916     14,683     6,386     10,583       04/18/2023     30,572     51,873     56,255     22,316     30,228     25,861     12,697     14,460       04/19/2023     34,410     59,392     73,015     23,732                                                                                                                                                                                                                                                   | 04/08/2023 | 32,167     | 53,896  | 47,220                      | 15,198                | 27,356                                | 22,486                  | 11,076     | 13,975                     |  |
| 04/11/2023     35,415     62,488     60,380     23,978     26,952     27,753     13,626     15,515       04/12/2023     36,199     67,467     59,259     24,991     30,135     21,534     22,668     22,216       04/13/2023     35,134     69,281     76,993     24,078     32,995     30,650     17,880     28,723       04/14/2023     32,218     62,854     56,589     22,393     31,113     26,825     12,245     20,567       04/15/2023     26,510     51,696     48,132     15,223     32,982     22,920     11,284     14,243       04/16/2023     21,258     35,796     31,083     12,183     26,916     14,683     6,386     10,583       04/17/2023     25,539     48,219     46,587     18,080     29,219     13,629     9,357     20,368       04/18/2023     30,572     51,873     56,255     22,316     30,228     25,861     12,697     14,460       04/19/2023     34,410     59,392     73,015     23,732                                                                                                                                                                                                                                                    | 04/09/2023 | 28,338     | 37,555  | 32,347                      | 11,853                | 25,212                                | 15,266                  | 6,642      | 11,006                     |  |
| 04/12/2023     36,199     67,467     59,259     24,991     30,135     21,534     22,668     22,216       04/13/2023     35,134     69,281     76,993     24,078     32,995     30,650     17,880     28,723       04/14/2023     32,218     62,854     56,589     22,393     31,113     26,825     12,245     20,567       04/15/2023     26,510     51,696     48,132     15,223     32,982     22,920     11,284     14,243       04/16/2023     21,258     35,796     31,083     12,183     26,916     14,683     6,386     10,583       04/17/2023     25,539     48,219     46,587     18,080     29,219     13,629     9,357     20,368       04/18/2023     30,572     51,873     56,255     22,316     30,228     25,861     12,697     14,460       04/19/2023     33,224     60,738     56,825     23,872     32,119     20,650     21,739     21,311       04/20/2033     34,410     59,392     73,015     23,732                                                                                                                                                                                                                                                    | 04/10/2023 | 32,878     | 50,648  | 52,222                      | 20,131                | 28,774                                | 15,287                  | 10,485     | 22,840                     |  |
| 04/13/2023     35,134     69,281     76,993     24,078     32,995     30,650     17,880     28,723       04/14/2023     32,218     62,854     56,589     22,393     31,113     26,825     12,245     20,567       04/15/2023     26,510     51,696     48,132     15,223     32,982     22,920     11,284     14,243       04/16/2023     21,258     35,796     31,083     12,183     26,916     14,683     6,386     10,583       04/17/2023     25,539     48,219     46,587     18,080     29,219     13,629     9,357     20,368       04/18/2023     30,572     51,873     56,255     22,316     30,228     25,861     12,697     14,460       04/19/2023     33,224     60,738     56,825     23,872     32,119     20,650     21,739     21,311       04/20/2023     34,410     59,392     73,015     23,732     33,763     26,418     12,059     20,253       04/22/2023     34,005     56,459     55,712     21,712                                                                                                                                                                                                                                                    | 04/11/2023 | 35,415     | 62,488  | 60,380                      | 23,978                | 26,952                                | 27,753                  | 13,626     | 15,515                     |  |
| 04/14/2023     32,218     62,854     56,589     22,393     31,113     26,825     12,245     20,567       04/15/2023     26,510     51,696     48,132     15,223     32,982     22,920     11,284     14,243       04/16/2023     21,258     35,796     31,083     12,183     26,916     14,683     6,386     10,583       04/17/2023     25,539     48,219     46,587     18,080     29,219     13,629     9,357     20,368       04/18/2023     30,572     51,873     56,255     22,316     30,228     25,861     12,697     14,460       04/19/2023     33,224     60,738     56,825     23,872     32,119     20,650     21,739     21,311       04/20/2023     34,410     59,392     73,015     23,732     33,763     26,418     12,059     20,253       04/21/2023     34,005     56,459     55,712     21,712     33,763     26,418     12,059     20,253       04/22/2023     28,756     50,687     47,169     14,618                                                                                                                                                                                                                                                    | 04/12/2023 | 36,199     | 67,467  | 59,259                      | 24,991                | 30,135                                | 21,534                  | 22,668     | 22,216                     |  |
| 04/15/2023     26,510     51,696     48,132     15,223     32,982     22,920     11,284     14,243       04/16/2023     21,258     35,796     31,083     12,183     26,916     14,683     6,386     10,583       04/17/2023     25,539     48,219     46,587     18,080     29,219     13,629     9,357     20,368       04/18/2023     30,572     51,873     56,255     22,316     30,228     25,861     12,697     14,460       04/19/2023     33,224     60,738     56,825     23,872     32,119     20,650     21,739     21,311       04/20/2023     34,410     59,392     73,015     23,732     33,763     26,418     12,059     20,253       04/21/2023     34,005     56,459     55,712     21,712     33,763     26,418     12,059     20,253       04/22/2023     28,756     50,687     47,169     14,618     29,024     22,466     11,182     13,959       04/23/2023     21,806     36,044     30,816     11,957                                                                                                                                                                                                                                                    | 04/13/2023 | 35,134     | 69,281  | 76,993                      | 24,078                | 32,995                                | 30,650                  | 17,880     | 28,723                     |  |
| 04/16/2023     21,258     35,796     31,083     12,183     26,916     14,683     6,386     10,583       04/17/2023     25,539     48,219     46,587     18,080     29,219     13,629     9,357     20,368       04/18/2023     30,572     51,873     56,255     22,316     30,228     25,861     12,697     14,460       04/19/2023     33,224     60,738     56,825     23,872     32,119     20,650     21,739     21,311       04/20/2023     34,410     59,392     73,015     23,732     33,763     26,418     12,059     20,253       04/21/2023     34,005     56,459     55,712     21,712     33,763     26,418     12,059     20,253       04/22/2023     28,756     50,687     47,169     14,618     29,024     22,466     11,182     13,959       04/23/2023     21,806     36,044     30,816     11,957     26,358     17,735     6,296     10,428       04/25/2023     34,133     58,566     61,484     23,701                                                                                                                                                                                                                                                     | 04/14/2023 | 32,218     | 62,854  | 56,589                      | 22,393                | 31,113                                | 26,825                  | 12,245     | 20,567                     |  |
| 04/17/2023     25,539     48,219     46,587     18,080     29,219     13,629     9,357     20,368       04/18/2023     30,572     51,873     56,255     22,316     30,228     25,861     12,697     14,460       04/19/2023     33,224     60,738     56,825     23,872     32,119     20,650     21,739     21,311       04/20/2023     34,410     59,392     73,015     23,732     33,250     29,076     16,963     27,241       04/21/2023     34,005     56,459     55,712     21,712     33,763     26,418     12,059     20,253       04/22/2023     28,756     50,687     47,169     14,618     29,024     22,466     11,182     13,959       04/23/2023     21,806     36,044     30,816     11,957     26,358     17,735     6,296     10,428       04/24/2023     30,476     53,621     52,671     21,266     31,551     15,427     10,920     23,028       04/25/2023     34,133     58,566     61,484     23,701                                                                                                                                                                                                                                                    | 04/15/2023 | 26,510     | 51,696  | 48,132                      | 15,223                | 32,982                                | 22,920                  | 11,284     | 14,243                     |  |
| 04/18/2023     30,572     51,873     56,255     22,316     30,228     25,861     12,697     14,460       04/19/2023     33,224     60,738     56,825     23,872     32,119     20,650     21,739     21,311       04/20/2023     34,410     59,392     73,015     23,732     33,250     29,076     16,963     27,241       04/21/2023     34,005     56,459     55,712     21,712     33,763     26,418     12,059     20,253       04/22/2023     28,756     50,687     47,169     14,618     29,024     22,466     11,182     13,959       04/23/2023     21,806     36,044     30,816     11,957     26,358     17,735     6,296     10,428       04/24/2023     30,476     53,621     52,671     21,266     31,551     15,427     10,920     23,028       04/25/2023     34,133     58,566     61,484     23,701     31,603     28,263     13,876     15,801       04/27/2023     34,189     67,095     58,429     24,587                                                                                                                                                                                                                                                   | 04/16/2023 | 21,258     | 35,796  | 31,083                      | 12,183                | 26,916                                | 14,683                  | 6,386      | 10,583                     |  |
| 04/19/2023     33,224     60,738     56,825     23,872     32,119     20,650     21,739     21,311       04/20/2023     34,410     59,392     73,015     23,732     33,250     29,076     16,963     27,241       04/21/2023     34,005     56,459     55,712     21,712     33,763     26,418     12,059     20,253       04/22/2023     28,756     50,687     47,169     14,618     29,024     22,466     11,182     13,959       04/23/2023     21,806     36,044     30,816     11,957     26,358     17,735     6,296     10,428       04/24/2023     30,476     53,621     52,671     21,266     31,551     15,427     10,920     23,028       04/25/2023     34,133     58,566     61,484     23,701     31,603     28,263     13,876     15,801       04/26/2023     34,189     67,095     58,429     24,587     30,064     21,229     22,350     21,911       04/28/2023     29,234     54,274     50,512     19,156                                                                                                                                                                                                                                                   | 04/17/2023 | 25,539     | 48,219  | 46,587                      | 18,080                | 29,219                                | 13,629                  | 9,357      | 20,368                     |  |
| 04/19/2023     33,224     60,738     56,825     23,872     32,119     20,650     21,739     21,311       04/20/2023     34,410     59,392     73,015     23,732     33,250     29,076     16,963     27,241       04/21/2023     34,005     56,459     55,712     21,712     33,763     26,418     12,059     20,253       04/22/2023     28,756     50,687     47,169     14,618     29,024     22,466     11,182     13,959       04/23/2023     21,806     36,044     30,816     11,957     26,358     17,735     6,296     10,428       04/24/2023     30,476     53,621     52,671     21,266     31,551     15,427     10,920     23,028       04/25/2023     34,133     58,566     61,484     23,701     31,603     28,263     13,876     15,801       04/26/2023     34,189     67,095     58,429     24,587     30,064     21,229     22,350     21,911       04/28/2023     29,234     54,274     50,512     19,156                                                                                                                                                                                                                                                   | 04/18/2023 | 30,572     | 51,873  | 56,255                      | 22,316                | 30,228                                | 25,861                  | 12,697     | 14,460                     |  |
| 04/20/2023     34,410     59,392     73,015     23,732     33,250     29,076     16,963     27,241       04/21/2023     34,005     56,459     55,712     21,712     33,763     26,418     12,059     20,253       04/22/2023     28,756     50,687     47,169     14,618     29,024     22,466     11,182     13,959       04/23/2023     21,806     36,044     30,816     11,957     26,358     17,735     6,296     10,428       04/24/2023     30,476     53,621     52,671     21,266     31,551     15,427     10,920     23,028       04/25/2023     34,133     58,566     61,484     23,701     31,603     28,263     13,876     15,801       04/26/2023     34,189     67,095     58,429     24,587     30,064     21,229     22,350     21,911       04/28/2023     29,234     54,274     50,512     19,156     31,602     23,948     10,930     18,357       04/29/2023     15,149     31,021     27,320     7,800                                                                                                                                                                                                                                                    | 04/19/2023 | 33,224     | 60,738  | 56,825                      | 23,872                | 32,119                                | 20,650                  | 21,739     | 21,311                     |  |
| 04/21/2023     34,005     56,459     55,712     21,712     33,763     26,418     12,059     20,253       04/22/2023     28,756     50,687     47,169     14,618     29,024     22,466     11,182     13,959       04/23/2023     21,806     36,044     30,816     11,957     26,358     17,735     6,296     10,428       04/24/2023     30,476     53,621     52,671     21,266     31,551     15,427     10,920     23,028       04/25/2023     34,133     58,566     61,484     23,701     31,603     28,263     13,876     15,801       04/26/2023     34,189     67,095     58,429     24,587     30,064     21,229     22,350     21,911       04/27/2023     34,022     63,828     71,856     23,390     32,026     28,618     16,698     26,806       04/29/2023     29,234     54,274     50,512     19,156     31,602     23,948     10,930     18,357       04/29/2023     15,149     31,021     27,320     7,800                                                                                                                                                                                                                                                    | 04/20/2023 | 34,410     | 59,392  | 73,015                      | 23,732                | 33,250                                | 29,076                  | 16,963     | 27,241                     |  |
| 04/23/2023     21,806     36,044     30,816     11,957     26,358     17,735     6,296     10,428       04/24/2023     30,476     53,621     52,671     21,266     31,551     15,427     10,920     23,028       04/25/2023     34,133     58,566     61,484     23,701     31,603     28,263     13,876     15,801       04/26/2023     34,189     67,095     58,429     24,587     30,064     21,229     22,350     21,911       04/27/2023     34,022     63,828     71,856     23,390     32,026     28,618     16,698     26,806       04/28/2023     29,234     54,274     50,512     19,156     31,602     23,948     10,930     18,357       04/29/2023     15,149     31,021     27,320     7,800     21,972     13,019     6,480     8,087                                                                                                                                                                                                                                                                                                                                                                                                                            |            | 34,005     | 56,459  | 55,712                      | 21,712                | 33,763                                | 26,418                  | 12,059     | 20,253                     |  |
| 04/23/2023     21,806     36,044     30,816     11,957     26,358     17,735     6,296     10,428       04/24/2023     30,476     53,621     52,671     21,266     31,551     15,427     10,920     23,028       04/25/2023     34,133     58,566     61,484     23,701     31,603     28,263     13,876     15,801       04/26/2023     34,189     67,095     58,429     24,587     30,064     21,229     22,350     21,911       04/27/2023     34,022     63,828     71,856     23,390     32,026     28,618     16,698     26,806       04/28/2023     29,234     54,274     50,512     19,156     31,602     23,948     10,930     18,357       04/29/2023     15,149     31,021     27,320     7,800     21,972     13,019     6,480     8,087                                                                                                                                                                                                                                                                                                                                                                                                                            | 04/22/2023 | 28,756     | 50,687  | 47,169                      | 14,618                | 29,024                                | 22,466                  | 11,182     | 13,959                     |  |
| 04/24/2023     30,476     53,621     52,671     21,266     31,551     15,427     10,920     23,028       04/25/2023     34,133     58,566     61,484     23,701     31,603     28,263     13,876     15,801       04/26/2023     34,189     67,095     58,429     24,587     30,064     21,229     22,350     21,911       04/27/2023     34,022     63,828     71,856     23,390     32,026     28,618     16,698     26,806       04/28/2023     29,234     54,274     50,512     19,156     31,602     23,948     10,930     18,357       04/29/2023     15,149     31,021     27,320     7,800     21,972     13,019     6,480     8,087                                                                                                                                                                                                                                                                                                                                                                                                                                                                                                                                    |            | 21,806     | 36,044  | 30,816                      | 11,957                | 26,358                                | 17,735                  | 6,296      | 10,428                     |  |
| 04/25/2023   34,133   58,566   61,484   23,701   31,603   28,263   13,876   15,801     04/26/2023   34,189   67,095   58,429   24,587   30,064   21,229   22,350   21,911     04/27/2023   34,022   63,828   71,856   23,390   32,026   28,618   16,698   26,806     04/28/2023   29,234   54,274   50,512   19,156   31,602   23,948   10,930   18,357     04/29/2023   15,149   31,021   27,320   7,800   21,972   13,019   6,480   8,087                                                                                                                                                                                                                                                                                                                                                                                                                                                                                                                                                                                                                                                                                                                                     |            | 30,476     | 53,621  | 52,671                      | 21,266                | 31,551                                | 15,427                  | 10,920     | 23,028                     |  |
| 04/26/2023 34,189 67,095 58,429 24,587 30,064 21,229 22,350 21,911   04/27/2023 34,022 63,828 71,856 23,390 32,026 28,618 16,698 26,806   04/28/2023 29,234 54,274 50,512 19,156 31,602 23,948 10,930 18,357   04/29/2023 15,149 31,021 27,320 7,800 21,972 13,019 6,480 8,087                                                                                                                                                                                                                                                                                                                                                                                                                                                                                                                                                                                                                                                                                                                                                                                                                                                                                                  |            | 34,133     | 58,566  | 61,484                      | 23,701                | 31,603                                | 28,263                  | 13,876     | 15,801                     |  |
| 04/27/2023 34,022 63,828 71,856 23,390 32,026 28,618 16,698 26,806   04/28/2023 29,234 54,274 50,512 19,156 31,602 23,948 10,930 18,357   04/29/2023 15,149 31,021 27,320 7,800 21,972 13,019 6,480 8,087                                                                                                                                                                                                                                                                                                                                                                                                                                                                                                                                                                                                                                                                                                                                                                                                                                                                                                                                                                       | 04/26/2023 | 34,189     | 67,095  | 58,429                      | 24,587                | 30,064                                | 21,229                  | 22,350     | 21,911                     |  |
| 04/28/2023 29,234 54,274 50,512 19,156 31,602 23,948 10,930 18,357   04/29/2023 15,149 31,021 27,320 7,800 21,972 13,019 6,480 8,087                                                                                                                                                                                                                                                                                                                                                                                                                                                                                                                                                                                                                                                                                                                                                                                                                                                                                                                                                                                                                                            |            | 34,022     | 63,828  | 71,856                      | 23,390                | 32,026                                | 28,618                  | 16,698     | 26,806                     |  |
| 04/29/2023 15,149 31,021 27,320 7,800 21,972 13,019 6,480 8,087                                                                                                                                                                                                                                                                                                                                                                                                                                                                                                                                                                                                                                                                                                                                                                                                                                                                                                                                                                                                                                                                                                                 |            | 29,234     | 54,274  | 50,512                      | 19,156                | 31,602                                | 23,948                  | 10,930     | 18,357                     |  |
| 10,000 00,007 7,141 04,547 14,740 4,470 7,000                                                                                                                                                                                                                                                                                                                                                                                                                                                                                                                                                                                                                                                                                                                                                                                                                                                                                                                                                                                                                                                                                                                                   |            | 15,149     | 31,021  | 27,320                      | 7,800                 | 21,972                                | 13,019                  | 6,480      | 8,087                      |  |
|                                                                                                                                                                                                                                                                                                                                                                                                                                                                                                                                                                                                                                                                                                                                                                                                                                                                                                                                                                                                                                                                                                                                                                                 | 04/30/2023 |            | 22,956  | 20,387                      | 7,141                 | 21,516                                | 11,740                  | 4,162      | 6,900                      |  |