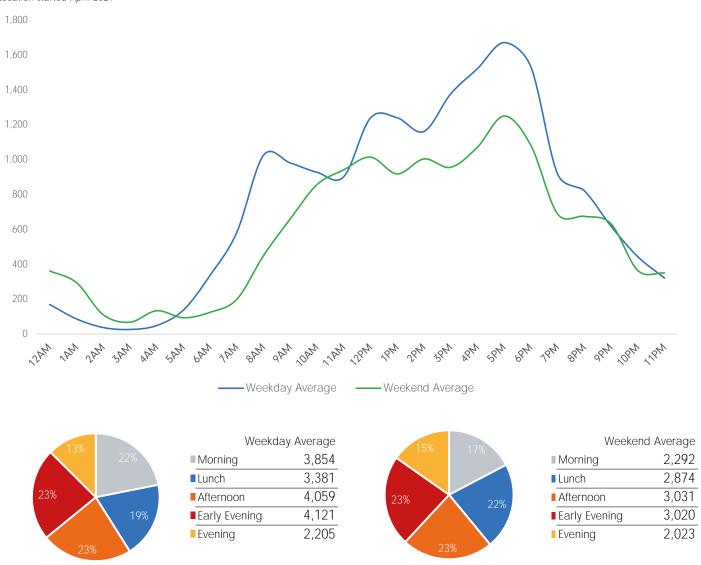

|                     | Monday | Tuesday | Wednesday | Thursday | Friday | Saturday | Sunday |
|---------------------|--------|---------|-----------|----------|--------|----------|--------|
| April Daily Average | 50,874 | 57,590  | 62,926    | 64,167   | 57,798 | 46,825   | 33,088 |
| March Daily Average | 41,897 | 43,247  | 52,315    | 54,426   | 50,838 | 42,553   | 34,437 |
| MoM% Change         | 21.4%  | 33.2%   | 20.3%     | 17.9%    | 13.7%  | 10.0%    | -3.9%  |
| 2022 Daily Average  | 44,114 | 46,701  | 51,030    | 47,551   | 53,181 | 46,383   | 34,527 |
| % v 2022 Change     | 15.3%  | 23.3%   | 23.3%     | 34.9%    | 8.7%   | 1.0%     | -4.2%  |
| 2021 Daily Average  | 16,052 | 12,035  | 12,134    | 10,825   | 12,071 | 10,908   | 6,895  |
| % v 2021 Change     | 216.9% | 378.5%  | 418.6%    | 492.8%   | 378.8% | 329.3%   | 379.9% |
| 2019 Daily Average  | 78,695 | 83,591  | 85,510    | 81,608   | 81,507 | 65,352   | 42,836 |
| % v 2019 Change     | -35.4% | -31.1%  | -26.4%    | -21.4%   | -29.1% | -28.3%   | -22.8% |