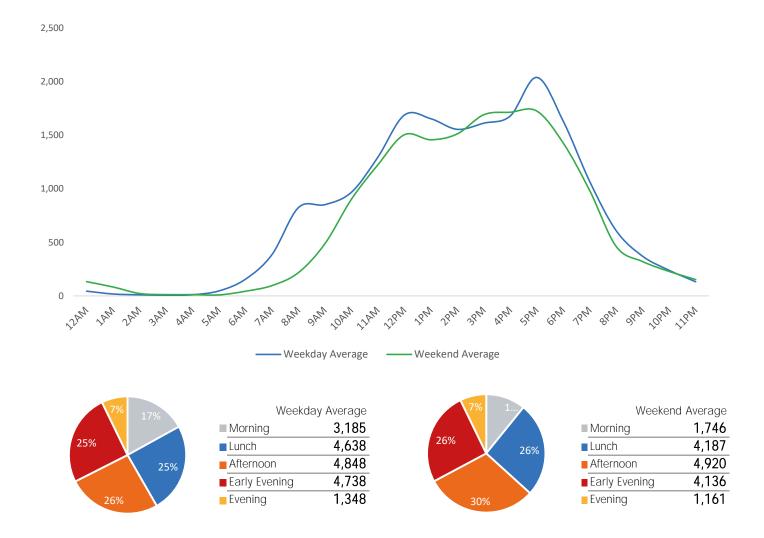

6   | 16,637 |
| February Daily Average | 14,889 | 16,643  | 12,887    | 14,465   | 10,095 | 15,815   | 11,749 |
| MoM% Change            | -9.1%  | 15.7%   | 31.1%     | 54.2%    | 122.6% | 2.5%     | 41.6%  |
| 2022 Daily Average     | 11,724 | 13,957  | 10,598    | 15,902   | 15,775 | 9,739    | 12,816 |
| % v 2022 Change        | 15.5%  | 38.0%   | 59.4%     | 40.3%    | 42.4%  | 66.4%    | 29.8%  |
| 2021 Daily Average     | 9,215  | 10,619  | 10,093    | 10,485   | 9,885  | 9,011    | 6,440  |
| % v 2021 Change        | 46.9%  | 81.4%   | 67.3%     | 112.8%   | 127.3% | 79.8%    | 158.3% |
| 2019 Daily Average     | 37,676 | 39,677  | 40,605    | 41,602   | 43,338 | 35,991   | 25,658 |
| % v 2019 Change        | -64.1% | -51.5%  | -58.4%    | -46.4%   | -48.2% | -55.0%   | -35.2% |



|                        | Monday | Tuesday | Wednesday | Thursday | Friday | Saturday | Sunday |
|------------------------|--------|---------|-----------|----------|--------|----------|--------|
| March Daily Average    | 10,765 | 11,224  | 20,356    | 14,875   | 12,826 | 10,183   | 7,895  |
| February Daily Average | 9,530  | 11,865  | 18,593    | 12,253   | 13,933 | 14,315   | 6,677  |
| MoM% Change            | 13.0%  | -5.4%   | 9.5%      | 21.4%    | -7.9%  | -28.9%   | 18.2%  |
| 2022 Daily Average     | 12,972 | 15,826  | 15,271    | 17,590   | 12,963 | 8,435    | 6,380  |
| % v 2022 Change        | -17.0% | -29.1%  | 33.3%     | -15.4%   | -1.1%  | 20.7%    | 23.7%  |
| 2021 Daily Average     | 4,875  | 5,279   | 5,803     | 4,585    | 4,716  | 3,445    | 2,086  |
| % v 2021 Cha