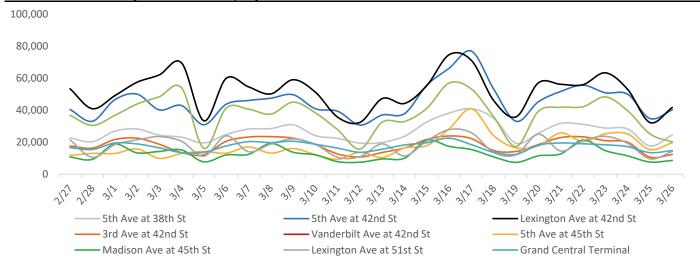

## Pedestrian Counts by Location Group by Date

|            |         |         | Lexington Ave |         | Vanderbilt Ave |         | Madison Ave Le | J          |   |
|------------|---------|---------|---------------|---------|----------------|---------|----------------|------------|---|
|            | 38th St | 42nd St | at 42nd St    | 42nd St | at 42nd St     | 45th St | at 45th St     | at 51st St |   |
| 02/27/2023 | 22,734  | 40,468  | 53,450        | 17,640  | 23,855         | 11,731  | 10,731         | 21,409     |   |
| 02/28/2023 | 20,330  | 33,094  | 40,956        | 16,324  | 22,645         | 12,995  | 9,259          | 10,535     |   |
| 03/01/2023 | 26,881  | 46,503  | 49,041        | 21,637  | 29,137         | 12,923  | 18,760         | 18,388     |   |
| 03/02/2023 | 28,261  | 50,107  | 57,477        | 22,527  | 28,458         | 15,805  | 13,343         | 21,446     |   |
| 03/03/2023 | 24,402  | 40,207  | 62,098        | 18,701  | 25,956         | 9,911   | 14,220         | 23,507     |   |
| 03/04/2023 | 23,137  | 42,930  | 69,604        | 13,477  | 24,581         | 12,908  | 15,145         | 20,572     |   |
| 03/05/2023 | 19,555  | 30,905  | 33,410        | 12,130  | 23,474         | 14,133  | 7,695          | 11,271     |   |
| 03/06/2023 | 24,816  | 43,744  | 59,945        | 20,551  | 27,643         | 13,158  | 12,034         | 24,013     |   |
| 03/07/2023 | 28,199  | 46,100  | 54,657        | 23,207  | 28,351         | 17,019  | 12,351         | 14,056     |   |
| 03/08/2023 | 28,492  | 47,515  | 50,189        | 23,471  | 29,650         | 13,168  | 19,201         | 18,815     |   |
| 03/09/2023 | 30,895  | 49,705  | 59,083        | 22,509  | 30,727         | 16,009  | 13,719         | 22,042     |   |
| 03/10/2023 | 24,099  | 40,916  | 51,293        | 18,579  | 28,183         | 12,255  | 12,038         | 18,654     |   |
| 03/11/2023 | 22,408  | 39,377  | 35,650        | 12,631  | 27,107         | 9,274   | 7,825          | 10,557     |   |
| 03/12/2023 | 19,415  | 30,726  | 32,403        | 10,737  | 23,949         | 13,706  | 7,463          | 10,926     |   |
| 03/13/2023 | 19,885  | 37,023  | 47,318        | 13,578  | 24,482         | 10,393  | 9,499          | 18,959     |   |
| 03/14/2023 | 23,791  | 37,905  | 44,261        | 16,420  | 24,863         | 16,415  | 10,000         | 11,385     |   |
| 03/15/2023 | 32,685  | 55,700  | 55,516        | 21,734  | 30,999         | 17,906  | 21,232         | 20,812     |   |
| 03/16/2023 | 38,234  | 66,319  | 74,761        | 23,894  | 31,217         | 28,436  | 17,366         | 27,891     |   |
| 03/17/2023 | 40,910  | 76,911  | 71,092        | 22,227  | 30,677         | 40,899  | 15,386         | 25,853     |   |
| 03/18/2023 | 34,862  | 53,067  | 45,927        | 14,736  | 26,855         | 24,011  | 10,777         | 13,595     |   |
| 03/19/2023 | 19,299  | 33,062  | 35,883        | 14,234  | 23,684         | 16,425  | 7,373          | 12,224     |   |
| 03/20/2023 | 25,647  | 45,307  | 57,169        | 18,521  | 28,973         | 17,715  | 11,474         | 25,008     |   |
| 03/21/2023 | 31,792  | 51,769  | 56,220        | 22,887  | 28,441         | 25,832  | 12,699         | 14,456     |   |
| 03/22/2023 | 31,138  | 55,682  | 55,969        | 23,318  | 29,591         | 20,333  | 21,408         | 20,980     |   |
| 03/23/2023 | 28,872  | 50,935  | 63,414        | 20,974  | 29,787         | 25,246  | 14,735         | 23,658     |   |
| 03/24/2023 | 28,306  | 50,030  | 53,000        | 19,936  | 30,343         | 25,131  | 11,467         | 19,268     |   |
| 03/25/2023 | 17,638  | 34,815  | 32,318        | 10,644  | 26,492         | 15,393  | 7,585          | 9,567      |   |
| 03/26/2023 | 24,528  | 40,219  | 41,740        | 12,310  | 27,712         | 19,685  | 8,570          | 14,212     |   |
| 03/27/2023 | 23,293  | 42,945  | 50,240        | 15,543  | 26,650         | 14,694  | 10,089         | 21,978     |   |
| 03/28/2023 | 28,949  | 47,366  | 52,295        | 20,591  | 29,228         | 24,031  | 11,812         | 13,445     |   |
| 03/29/2023 | 31,163  | 56,173  | 55,363        | 21,801  | 29,101         | 20,114  | 21,178         | 20,753     |   |
| 03/30/2023 | 29,488  | 55,065  | 65,463        | 20,206  | 31,315         | 26,059  | 15,212         | 24,424     |   |
| 03/31/2023 | 28,481  | 46,125  | 50,909        | 18,984  | 29,374         | 24,139  | 11,017         | 18,506     |   |
| 04/01/2023 | 24,748  | 42,575  | 40,829        | 13,750  | 26,643         | 19,444  | 9,581          | 12,083     |   |
| 04/02/2023 | 24,993  | 37,275  | 40,785        | 12,387  | 27,911         | 19,236  | 8,373          | 13,884     | • |

Pedestrian Counts by Location Group by Date cont.

|            | Grand               | Pershing             |
|------------|---------------------|----------------------|
|            | Central<br>Terminal | Square Plaza<br>West |
| 00/07/0000 | 16,592              | 36,811               |
| 02/27/2023 | 15,431              | 30,511               |
| 02/28/2023 | 19,489              | 36,687               |
| 03/01/2023 |                     |                      |
| 03/02/2023 | 18,910              | 43,832               |
| 03/03/2023 | 16,500              | 48,428               |
| 03/04/2023 | 13,457              | 54,006               |
| 03/05/2023 | 13,714              | 16,226               |
| 03/06/2023 | 17,633              | 41,292               |
| 03/07/2023 | 20,353              | 40,711               |
| 03/08/2023 | 19,776              | 37,545               |
| 03/09/2023 | 20,585              | 45,057               |
| 03/10/2023 | 18,716              | 38,381               |
| 03/11/2023 | 16,281              | 27,756               |
| 03/12/2023 | 13,681              | 15,730               |
| 03/13/2023 | 15,630              | 32,591               |
| 03/14/2023 | 18,275              | 32,963               |
| 03/15/2023 | 19,738              | 41,256               |
| 03/16/2023 | 22,534              | 57,015               |
| 03/17/2023 | 18,443              | 53,198               |
| 03/18/2023 | 13,641              | 35,761               |
| 03/19/2023 | 12,440              | 17,296               |
| 03/20/2023 | 18,161              | 39,374               |
| 03/21/2023 | 19,521              | 41,867               |
| 03/22/2023 | 19,007              | 42,179               |
| 03/23/2023 | 18,359              | 48,356               |
| 03/24/2023 | 17,222              | 39,657               |
| 03/25/2023 | 13,490              | 25,169               |
| 03/26/2023 | 14,738              | 20,117               |
| 03/27/2023 | 15,823              | 34,600               |
| 03/28/2023 | 20,629              | 38,944               |
| 03/29/2023 | 21,586              | 41,721               |
|            | 20,533              | 49,920               |
| 03/30/2023 | 16,859              | 38,088               |
| 03/31/2023 | 14,721              | 31,798               |
| 04/01/2023 | 14,721              | 19,654               |
| 04/02/2023 | 14,549              | 19,004               |