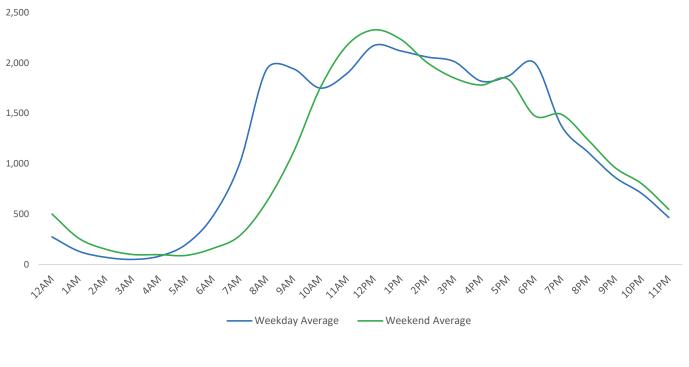

|                        | Monday | Tuesday | Wednesday | Thursday | Friday | Saturday | Sunday |
|------------------------|--------|---------|-----------|----------|--------|----------|--------|
| March Daily Average    | 10,765 | 11,224  | 20,356    | 14,875   | 12,826 | 10,183   | 7,895  |
| February Daily Average | 9,530  | 11,865  | 18,593    | 12,253   | 13,933 | 14,315   | 6,677  |
| MoM% Change            | 13.0%  | -5.4%   | 9.5%      | 21.4%    | -7.9%  | -28.9%   | 18.2%  |
| 2022 Daily Average     | 12,972 | 15,826  | 15,271    | 17,590   | 12,963 | 8,435    | 6,380  |
| % v 2022 Change        | -17.0% | -29.1%  | 33.3%     | -15.4%   | -1.1%  | 20.7%    | 23.7%  |
| 2021 Daily Average     | 4,875  | 5,279   | 5,803     | 4,585    | 4,716  | 3,445    | 2,086  |
| % v 2021 Change        | 120.8% | 112.6%  | 250.8%    | 224.5%   | 171.9% | 195.6%   | 278.4% |
| 2019 Daily Average     | 25,385 | 28,005  | 29,442    | 29,507   | 27,711 | 17,047   | 8,852  |
| % v 2019 Change        | -57.6% | -59.9%  | -30.9%    | -49.6%   | -53.7% | -40.3%   | -10.8% |