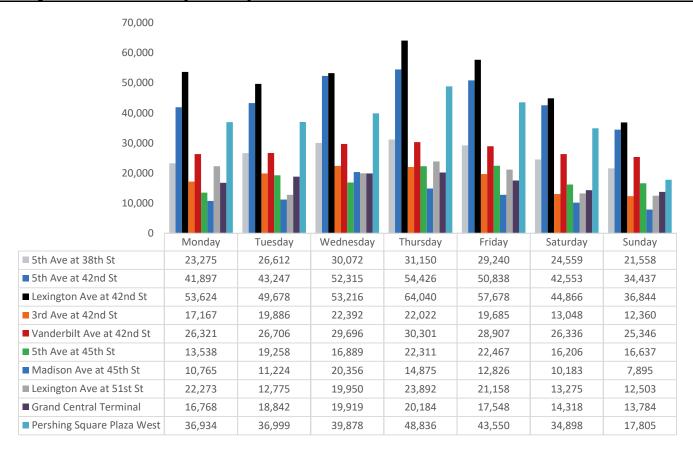

## Average Pedestrian Counts by Weekday

<sup>\*</sup>Counts for Grand Central Terminal are only for the entrance to Grand Central Terminal corner of Vanderbilt Ave and 42nd St.

|                        | Monday | Tuesday | Wednesday | Thursday | Friday | Saturday | Sunday |
|------------------------|--------|---------|-----------|----------|--------|----------|--------|
| March Daily Average    | 23,275 | 26,612  | 30,072    | 31,150   | 29,240 | 24,559   | 21,558 |
| February Daily Average | 24,961 | 27,753  | 27,530    | 26,918   | 24,072 | 22,055   | 19,006 |
| MoM% Change            | -6.8%  | -4.1%   | 9.2%      | 15.7%    | 21.5%  | 11.4%    | 13.4%  |
| 2022 Daily Average     | 22,915 | 26,768  | 25,332    | 26,613   | 28,057 | 22,810   | 17,277 |
| % v 2022 Change        | 1.6%   | -0.6%   | 18.7%     | 17.0%    | 4.2%   | 7.7%     | 24.8%  |
| 2021 Daily Average     | 9,206  | 9,497   | 9,608     | 10,284   | 10,198 | 9,151    | 6,304  |
| % v 2021 Change        | 152.8% | 180.2%  | 213.0%    | 202.9%   | 186.7% | 168.4%   | 242.0% |
| 2019 Daily Average     | 32,708 | 35,104  | 35,255    | 36,415   | 36,734 | 26,167   | 18,845 |
| % v 2019 Change        | -28.8% | -24.2%  | -14.7%    | -14.5%   | -20.4% | -6.1%    | 14.4%  |

|                        | Monday | Tuesday | Wednesday | Thursday | Friday | Saturday | Sunday |
|------------------------|--------|---------|-----------|----------|--------|----------|--------|
| March Daily Average    | 41,897 | 43,247  | 52,315    | 54,426   | 50,838 | 42,553   | 34,437 |
| February Daily Average | 39,100 | 43,181  | 47,155    | 46,203   | 39,402 | 40,785   | 29,776 |
| MoM% Change            | 7.2%   | 0.2%    | 10.9%     | 17.8%    | 29.0%  | 4.3%     | 15.7%  |
| 2022 Daily Average     | 33,377 | 37,896  | 38,096    | 40,493   | 42,673 | 33,700   | 26,774 |
| % v 2022 Change        | 25.5%  | 14.1%   | 37.3%     | 34.4%    | 19.1%  | 26.3%    | 28.6%  |
| 2021 Daily Average     | 20,870 | 9,497   | 9,608     | 10,284   | 10,198 | 9,151    | 6,304  |
| % v 2021 Change        | 100.8% | 355.4%  | 444.5%    | 429.3%   | 398.5% | 365.0%   | 446.3% |
| 2019 Daily Average     | 69,224 | 74,399  | 78,322    | 79,346   | 77,205 | 63,243   | 40,334 |
| % v 2019 Change        | -39.5% | -41.9%  | -33.2%    | -31.4%   | -34.2% | -32.7%   | -14.6% |

|                        | Monday | Tuesday | Wednesday | Thursday | Friday | Saturday | Sunday |
|------------------------|--------|---------|-----------|----------|--------|----------|--------|
| March Daily Average    | 53,624 | 49,678  | 53,216    | 64,040   | 57,678 | 44,866   | 36,844 |
| February Daily Average | 51,197 | 52,462  | 48,594    | 52,754   | 60,829 | 65,795   | 30,107 |
| MoM% Change            | 4.7%   | -5.3%   | 9.5%      | 21.4%    | -5.2%  | -31.8%   | 22.4%  |
| 2022 Daily Average     | 52,403 | 47,119  | 38,259    | 60,052   | 54,676 | 35,646   | 29,997 |
| % v 2022 Change        | 2.3%   | 5.4%    | 39.1%     | 6.6%     | 5.5%   | 25.9%    | 22.8%  |
| 2021 Daily Average     | 19,236 | 20,601  | 20,796    | 20,447   | 21,337 | 15,290   | 10,728 |
| % v 2021 Change        | 178.8% | 141.1%  | 155.9%    | 213.2%   | 170.3% | 193.4%   | 243.4% |
| 2019 Daily Average     | 61,725 | 66,618  | 68,802    | 71,015   | 69,843 | 50,359   | 35,138 |
| % v 2019 Change        | -13.1% | -25.4%  | -22.7%    | -9.8%    | -17.4% | -10.9%   | 4.9%   |

|                        | Monday | Tuesday | Wednesday | Thursday | Friday | Saturday | Sunday |
|------------------------|--------|---------|-----------|----------|--------|----------|--------|
| March Daily Average    | 17,167 | 19,886  | 22,392    | 22,022   | 19,685 | 13,048   | 12,360 |
| February Daily Average | 16,713 | 20,155  | 21,374    | 20,437   | 16,804 | 11,065   | 10,211 |
| MoM% Change            | 2.7%   | -1.3%   | 4.8%      | 7.8%     | 17.2%  | 17.9%    | 21.0%  |
| 2022 Daily Average     | 15,861 | 18,480  | 18,503    | 18,321   | 18,639 | 12,443   | 10,199 |
| % v 2022 Change        | 8.2%   | 7.6%    | 21.0%     | 20.2%    | 5.6%   | 4.9%     | 21.2%  |
| 2021 Daily Average     | 9,749  | 20,601  | 20,796    | 20,447   | 21,337 | 15,290   | 10,728 |
| % v 2021 Change        | 76.1%  | -3.5%   | 7.7%      | 7.7%     | -7.7%  | -14.7%   | 15.2%  |
| 2019 Daily Average     | 38,566 | 40,489  | 40,453    | 38,770   | 37,855 | 18,707   | 14,797 |
| % v 2019 Change        | -55.5% | -50.9%  | -44.6%    | -43.2%   | -48.0% | -30.3%   | -16.5% |

|                        | Monday | Tuesday | Wednesday | Thursday | Friday | Saturday | Sunday |
|------------------------|--------|---------|-----------|----------|--------|----------|--------|
| March Daily Average    | 26,321 | 26,706  | 29,696    | 30,301   | 28,907 | 26,336   | 25,346 |
| February Daily Average | 25,443 | 27,058  | 28,057    | 27,375   | 26,036 | 25,473   | 22,700 |
| MoM% Change            | 3.5%   | -1.3%   | 5.8%      | 10.7%    | 11.0%  | 3.4%     | 11.7%  |
| 2022 Daily Average     | 21,890 | 25,373  | 26,178    | 27,150   | 29,525 | 26,809   | 21,488 |
| % v 2022 Change        | 20.2%  | 5.3%    | 13.4%     | 11.6%    | -2.1%  | -1.8%    | 18.0%  |
| 2021 Daily Average     | 12,224 | 12,073  | 12,815    | 12,784   | 15,690 | 11,630   | 8,298  |
| % v 2021 Change        | 115.3% | 121.2%  | 131.7%    | 137.0%   | 84.2%  | 126.4%   | 205.4% |
| 2019 Daily Average     | 54,696 | 58,854  | 61,096    | 61,475   | 62,569 | 56,918   | 39,366 |
| % v 2019 Change        | -51.9% | -54.6%  | -51.4%    | -50.7%   | -53.8% | -53.7%   | -35.6% |

|                        | Monday | Tuesday | Wednesday | Thursday | Friday | Saturday | Sunday |
|------------------------|--------|---------|-----------|----------|--------|----------|--------|
| March Daily Average    | 13,538 | 19,258  | 16,889    | 22,311   | 22,467 | 16,206   | 16,637 |
| February Daily Average | 14,889 | 16,643  | 12,887    | 14,465   | 10,095 | 15,815   | 11,749 |
| MoM% Change            | -9.1%  | 15.7%   | 31.1%     | 54.2%    | 122.6% | 2.5%     | 41.6%  |
| 2022 Daily Average     | 11,724 | 13,957  | 10,598    | 15,902   | 15,775 | 9,739    | 12,816 |
| % v 2022 Change        | 15.5%  | 38.0%   | 59.4%     | 40.3%    | 42.4%  | 66.4%    | 29.8%  |
| 2021 Daily Average     | 9,215  | 10,619  | 10,093    | 10,485   | 9,885  | 9,011    | 6,440  |
| % v 2021 Change        | 46.9%  | 81.4%   | 67.3%     | 112.8%   | 127.3% | 79.8%    | 158.3% |
| 2019 Daily Average     | 37,676 | 39,677  | 40,605    | 41,602   | 43,338 | 35,991   | 25,658 |
| % v 2019 Change        | -64.1% | -51.5%  | -58.4%    | -46.4%   | -48.2% | -55.0%   | -35.2% |

|                        | Monday | Tuesday | Wednesday | Thursday | Friday | Saturday | Sunday |
|------------------------|--------|---------|-----------|----------|--------|----------|--------|
| March Daily Average    | 10,765 | 11,224  | 20,356    | 14,875   | 12,826 | 10,183   | 7,895  |
| February Daily Average | 9,530  | 11,865  | 18,593    | 12,253   | 13,933 | 14,315   | 6,677  |
| MoM% Change            | 13.0%  | -5.4%   | 9.5%      | 21.4%    | -7.9%  | -28.9%   | 18.2%  |
| 2022 Daily Average     | 12,972 | 15,826  | 15,271    | 17,590   | 12,963 | 8,435    | 6,380  |
| % v 2022 Change        | -17.0% | -29.1%  | 33.3%     | -15.4%   | -1.1%  | 20.7%    | 23.7%  |
| 2021 Daily Average     | 4,875  | 5,279   | 5,803     | 4,585    | 4,716  | 3,445    | 2,086  |
| % v 2021 Change        | 120.8% | 112.6%  | 250.8%    | 224.5%   | 171.9% | 195.6%   | 278.4% |
| 2019 Daily Average     | 25,385 | 28,005  | 29,442    | 29,507   | 27,711 | 17,047   | 8,852  |
| % v 2019 Change        | -57.6% | -59.9%  | -30.9%    | -49.6%   | -53.7% | -40.3%   | -10.8% |

|                        |         |         | 147       |          |         |          | 0 1     |
|------------------------|---------|---------|-----------|----------|---------|----------|---------|
|                        | Monday  | Tuesday | Wednesday | Thursday | Friday  | Saturday | Sunday  |
| March Daily Average    | 22,273  | 12,775  | 19,950    | 23,892   | 21,158  | 13,275   | 12,503  |
| February Daily Average | 20,545  | 13,496  | 18,217    | 19,687   | 23,025  | 19,446   | 10,173  |
| MoM% Change            | 8.4%    | -5.3%   | 9.5%      | 21.4%    | -8.1%   | -31.7%   | 22.9%   |
| 2022 Daily Average     | 20,984  | 12,098  | 14,198    | 22,356   | 19,887  | 10,553   | 10,183  |
| % v 2022 Change        | 6.1%    | 5.6%    | 40.5%     | 6.9%     | 6.4%    | 25.8%    | 22.8%   |
| 2021 Daily Average     | 10,573  | 11,015  | 10,408    | 9,993    | 9,709   | 6,889    | 5,052   |
| % v 2021 Change        | 110.7%  | 16.0%   | 91.7%     | 139.1%   | 117.9%  | 92.7%    | 147.5%  |
| 2019 Daily Average     | 33,869  | 37,019  | 39,211    | 39,574   | 35,745  | 17,753   | 12,456  |
| % v 2019 Change        | -100.0% | -100.0% | -100.0%   | -100.0%  | -100.0% | -100.0%  | -100.0% |

|                        | Monday | Tuesday | Wednesday | Thursday | Friday | Saturday | Sunday |
|------------------------|--------|---------|-----------|----------|--------|----------|--------|
| March Daily Average    | 16,768 | 18,842  | 19,919    | 20,184   | 17,548 | 14,318   | 13,784 |
| February Daily Average | 16,053 | 19,153  | 19,040    | 18,274   | 16,313 | 14,205   | 12,820 |
| MoM% Change            | 4.5%   | -1.6%   | 4.6%      | 10.5%    | 7.6%   | 0.8%     | 7.5%   |
| 2022 Daily Average     | 15,346 | 17,618  | 18,495    | 18,976   | 17,942 | 15,641   | 12,636 |
| % v 2022 Change        | 9.3%   | 6.9%    | 7.7%      | 6.4%     | -2.2%  | -8.5%    | 9.1%   |
| 2021 Daily Average     |        |         |           |          |        |          |        |
| % v 2021 Change        |        |         |           |          |        |          |        |

Location started April 2021

2,500

| March Daily Average    | Monday <b>36,934</b> | Tuesday<br><b>36,999</b> | Wednesday<br>39,878 | Thursday<br><b>48,836</b> | Friday<br><b>43,550</b> | Saturday<br><b>34,898</b> | Sunday<br><b>17,805</b> |
|------------------------|----------------------|--------------------------|---------------------|---------------------------|-------------------------|---------------------------|-------------------------|
| February Daily Average | 35,261               | 39,085                   | 36,352              | 40,239                    | 47,433                  | 51,049                    | 14,584                  |
| MoM% Change            | 4.7%                 | -5.3%                    | 9.7%                | 21.4%                     | -8.2%                   | -31.6%                    | 22.1%                   |
| 2022 Daily Average     | 36,100               | 35,088                   | 28,324              | 45,693                    | 40,915                  | 27,753                    | 14,463                  |
| % v 2022 Change        | 2.3%                 | 5.4%                     | 40.8%               | 6.9%                      | 6.4%                    | 25.7%                     | 23.1%                   |
| 2021 Daily Average     |                      |                          |                     |                           |                         |                           |                         |
| % v 2021 Change        |                      |                          |                     |                           |                         |                           |                         |