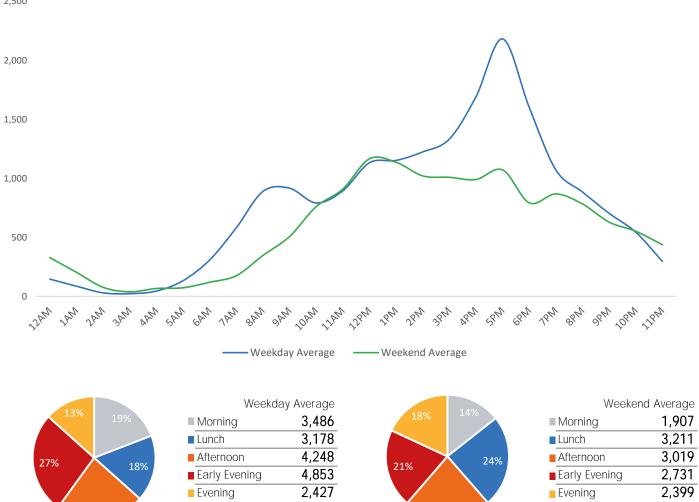

----|--------|---------|-----------|----------|--------|----------|--------|
| March Daily Average    | 16,768 | 18,842  | 19,919    | 20,184   | 17,548 | 14,318   | 13,784 |
| February Daily Average | 16,053 | 19,153  | 19,040    | 18,274   | 16,313 | 14,205   | 12,820 |
| MoM% Change            | 4.5%   | -1.6%   | 4.6%      | 10.5%    | 7.6%   | 0.8%     | 7.5%   |
| 2022 Daily Average     | 15,346 | 17,618  | 18,495    | 18,976   | 17,942 | 15,641   | 12,636 |
| % v 2022 Change        | 9.3%   | 6.9%    | 7.7%      | 6.4%     | -2.2%  | -8.5%    | 9.1%   |
| 2021 Daily Average     |        |         |           |          |        |          |        |
| % v 2021 Change        |        |         |           |          |        |          |        |

Location started April 2021

2,500



| March Daily Average    | Monday <b>36,934</b> | Tuesday<br><b>36,999</b> | Wednesday<br>39,878 | Thursday<br><b>48,836</b> | Friday<br><b>43,550</b> | Saturday<br><b>34,898</b> | Sunday<br><b>17,805</b> |
|------------------------|----------------------|--------------------------|---------------------|---------------------------|-------------------------|---------------------------|-------------------------|
| February Daily Average | 35,261               | 39,085                   | 36,352              | 40,239                    | 47,433                  | 51,049                    | 14,584                  |
| MoM% Change            | 4.7%                 | -5.3%                    | 9.7%                | 21.4%                     | -8.2%                   | -31.6%