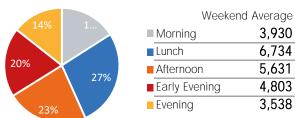

| 25,346 |
| February Daily Average | 25,443 | 27,058  | 28,057    | 27,375   | 26,036 | 25,473   | 22,700 |
| MoM% Change            | 3.5%   | -1.3%   | 5.8%      | 10.7%    | 11.0%  | 3.4%     | 11.7%  |
| 2022 Daily Average     | 21,890 | 25,373  | 26,178    | 27,150   | 29,525 | 26,809   | 21,488 |
| % v 2022 Change        | 20.2%  | 5.3%    | 13.4%     | 11.6%    | -2.1%  | -1.8%    | 18.0%  |
| 2021 Daily Average     | 12,224 | 12,073  | 12,815    | 12,784   | 15,690 | 11,630   | 8,298  |
| % v 2021 Change        | 115.3% | 121.2%  | 131.7%    | 137.0%   | 84.2%  | 126.4%   | 205.4% |
| 2019 Daily Average     | 54,696 | 58,854  | 61,096    | 61,475   | 62,569 | 56,918   | 39,366 |
| % v 2019 Change        | -51.9% | -54.6%  | -51.4%    | -50.7%   | -53.8% | -53.7%   | -35.6% |







|                        | Monday | Tuesday | Wednesday | Thursday | Friday | Saturday | Sunday |
|------------------------|--------|---------|-----------|----------|--------|----------|--------|
| March Daily Average    | 13,538 | 19,258  | 16,889    | 22,311   | 22,467 | 16,206   | 16,637 |
| February Daily Average | 14,889 | 16,643  | 12,887    | 14,465   | 10,095 | 15,815   | 11,749 |
| MoM% Change            | -9.1%  | 15.7%   | 31.1%     | 54.2%    | 122.6% | 2.5%     | 41.6%  |
| 2022 Daily Average     | 11,724 | 13,957  | 10,598    | 15,902   | 15,775 | 9,739    | 12,816 |
| % v 2022 Change        | 15.5%  | 38.0%   | 59.4%     | 40.3%    | 42.4%  | 66.4%    | 29.8%  |
| 2021 Daily Average     | 9,215  | 10,619  | 10,093    | 10,485   | 9,885  | 9,011    | 6,440  |
| % v 2021 Cha