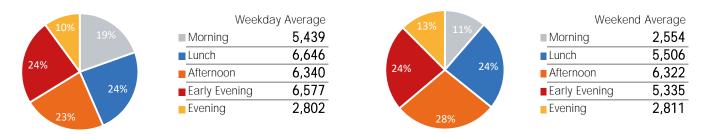

## Average Pedestrian Counts by Weekday

<sup>\*</sup>Counts for Grand Central Terminal are only for the entrance to Grand Central Terminal corner of Vanderbilt Ave and 42nd St.

|                        | Monday | Tuesday | Wednesday | Thursday | Friday | Saturday | Sunday |
|------------------------|--------|---------|-----------|----------|--------|----------|--------|
| March Daily Average    | 23,275 | 26,612  | 30,072    | 31,150   | 29,240 | 24,559   | 21,558 |
| February Daily Average | 24,961 | 27,753  | 27,530    | 26,918   | 24,072 | 22,055   | 19,006 |
| MoM% Change            | -6.8%  | -4.1%   | 9.2%      | 15.7%    | 21.5%  | 11.4%    | 13.4%  |
| 2022 Daily Average     | 22,915 | 26,768  | 25,332    | 26,613   | 28,057 | 22,810   | 17,277 |
| % v 2022 Change        | 1.6%   | -0.6%   | 18.7%     | 17.0%    | 4.2%   | 7.7%     | 24.8%  |
| 2021 Daily Average     | 9,206  | 9,497   | 9,608     | 10,284   | 10,198 | 9,151    | 6,304  |
| % v 2021 Change        | 152.8% | 180.2%  | 213.0%    | 202.9%   | 186.7% | 168.4%   | 242.0% |
| 2019 Daily Average     | 32,708 | 35,104  | 35,255    | 36,415   | 36,734 | 26,167   | 18,845 |
| % v 2019 Change        | -28.8% | -24.2%  | -14.7%    | -14.5%   | -20.4% | -6.1%    | 14.4%  |