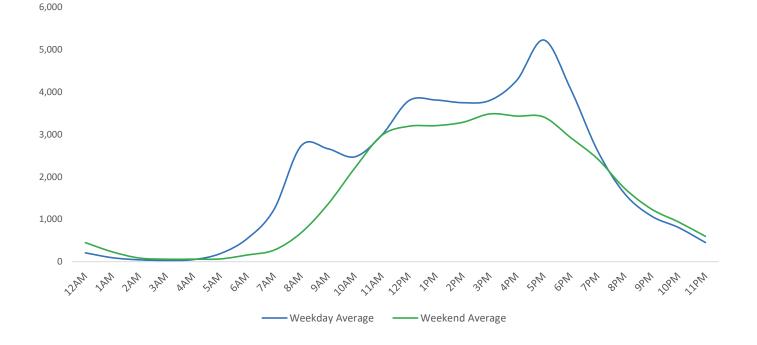

## Average Pedestrian Counts by Weekday

<sup>\*</sup>Counts for Grand Central Terminal are only for the entrance to Grand Central Terminal corner of Vanderbilt Ave and 42nd St.

|                        | Monday | Tuesday | Wednesday | Thursday | Friday | Saturday | Sunday |
|------------------------|--------|---------|-----------|----------|--------|----------|--------|
| March Daily Average    | 23,275 | 26,612  | 30,072    | 31,150   | 29,240 | 24,559   | 21,558 |
| February Daily Average | 24,961 | 27,753  | 27,530    | 26,918   | 24,072 | 22,055   | 19,006 |
| MoM% Change            | -6.8%  | -4.1%   | 9.2%      | 15.7%    | 21.5%  | 11.4%    | 13.4%  |
| 2022 Daily Average     | 22,915 | 26,768  | 25,332    | 26,613   | 28,057 | 22,810   | 17,277 |
| % v 2022 Change        | 1.6%   | -0.6%   | 18.7%     | 17.0%    | 4.2%   | 7.7%     | 24.8%  |
| 2021 Daily Average     | 9,206  | 9,497   | 9,608     | 10,284   | 10,198 | 9,151    | 6,304  |
| % v 2021 Change        | 152.8% | 180.2%  | 213.0%    | 202.9%   | 186.7% | 168.4%   | 242.0% |
| 2019 Daily Average     | 32,708 | 35,104  | 35,255    | 36,415   | 36,734 | 26,167   | 18,845 |
| % v 2019 Change        | -28.8% | -24.2%  | -14.7%    | -14.5%   | -20.4% | -6.1%    | 14.4%  |