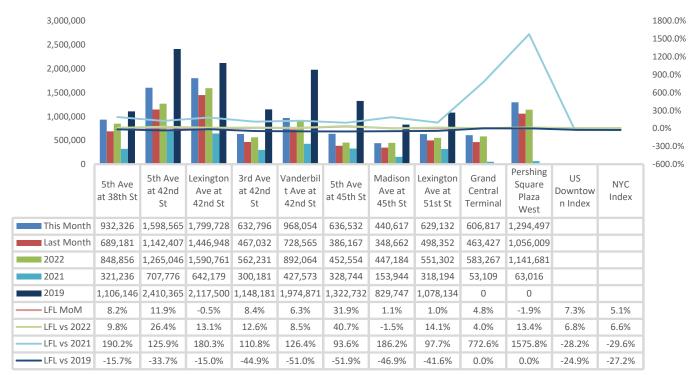

## Мар

<sup>\*</sup>Throughout this report, month-on-month trends are calculated using daily averages