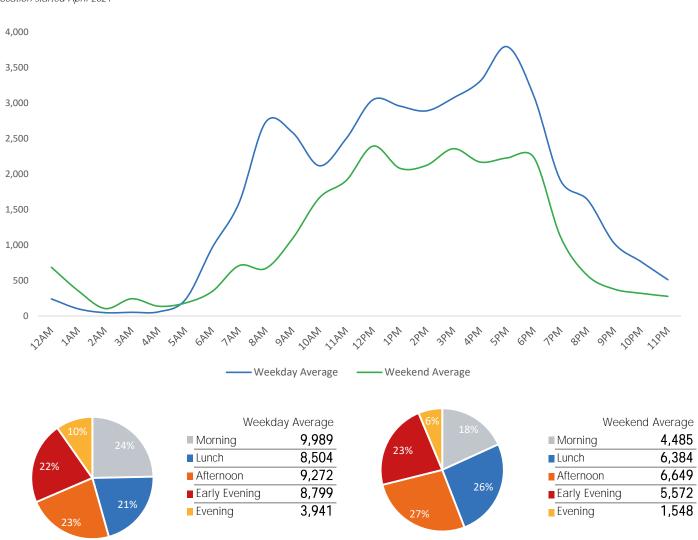

| 28,324              | 45,693                    | 40,915                  | 27,753                    | 14,463                  |
| % v 2022 Change        | 2.3%                 | 5.4%                     | 40.8%               | 6.9%                      | 6.4%                    | 25.7%                     | 23.1%                   |
| 2021 Daily Average     |                      |                          |                     |                           |                         |                           |                         |
| % v 2021 Change        |                      |                          |                     |                           |                         |                           |                         |

Location started April 2021





## Pedestrian Counts by Location Group by Date

|            |         |         | Lexington Ave |         | Vanderbilt Ave |         | Madison Ave Le | J          |   |
|------------|---------|---------|---------------|---------|----------------|---------|----------------|------------|---|
|            | 38th St | 42nd St | at 42nd St    | 42nd St | at 42nd St     | 45th St | at 45th St     | at 51st St |   |
| 02/27/2023 | 22,734  | 40,468  | 53,450        | 17,640  | 23,855         | 11,731  | 10,731         | 21,409     |   |
| 02/28/2023 | 20,330  | 33,094  | 40,956        | 16,324  | 22,645         | 12,995  | 9,259          | 10,535     |   |
| 03/01/2023 | 26,881  | 46,503  | 49,041        | 21,637  | 29,137         | 12,923  | 18,760         | 18,388     |   |
| 03/02/2023 | 2