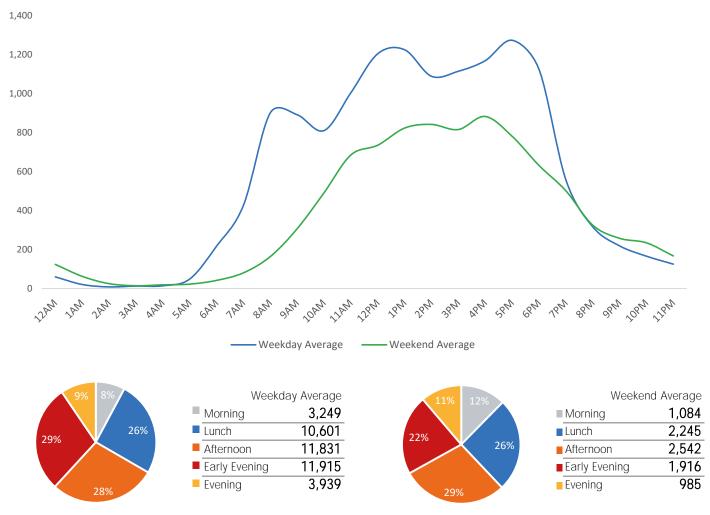

3   | 7,895  |
| February Daily Average | 9,530  | 11,865  | 18,593    | 12,253   | 13,933 | 14,315   | 6,677  |
| MoM% Change            | 13.0%  | -5.4%   | 9.5%      | 21.4%    | -7.9%  | -28.9%   | 18.2%  |
| 2022 Daily Average     | 12,972 | 15,826  | 15,271    | 17,590   | 12,963 | 8,435    | 6,380  |
| % v 2022 Change        | -17.0% | -29.1%  | 33.3%     | -15.4%   | -1.1%  | 20.7%    | 23.7%  |
| 2021 Daily Average     | 4,875  | 5,279   | 5,803     | 4,585    | 4,716  | 3,445    | 2,086  |
| % v 2021 Change        | 120.8% | 112.6%  | 250.8%    | 224.5%   | 171.9% | 195.6%   | 278.4% |
| 2019 Daily Average     | 25,385 | 28,005  | 29,442    | 29,507   | 27,711 | 17,047   | 8,852  |
| % v 2019 Change        | -57.6% | -59.9%  | -30.9%    | -49.6%   | -53.7% | -40.3%   | -10.8% |



|                        |         |         | 147       |          |         |          | 0 1     |
|------------------------|---------|---------|-----------|----------|---------|----------|---------|
|                        | Monday  | Tuesday | Wednesday | Thursday | Friday  | Saturday | Sunday  |
| March Daily Average    | 22,273  | 12,775  | 19,950    | 23,892   | 21,158  | 13,275   | 12,503  |
| February Daily Average | 20,545  | 13,496  | 18,217    | 19,687   | 23,025  | 19,446   | 10,173  |
| MoM% Change            | 8.4%    | -5.3%   | 9.5%      | 21.4%    | -8.1%   | -31.7%   | 22.9%   |
| 2022 Daily Average     | 20,984  | 12,098  | 14,198    | 22,356   | 19,887  | 10,553   | 10,183  |
| % v 2022 Change        | 6.1%    | 5.6%    | 40.5%     | 6.9%     | 6.4%    | 25.8%    |