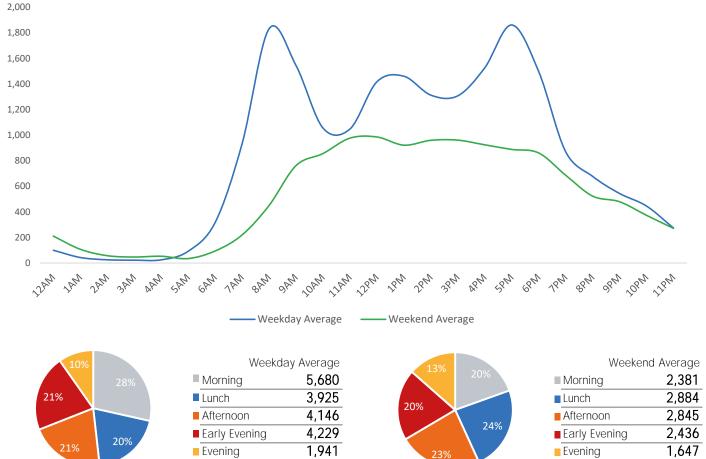

|                        | Monday | Tuesday | Wednesday | Thursday | Friday | Saturday | Sunday |
|------------------------|--------|---------|-----------|----------|--------|----------|--------|
| March Daily Average    | 17,167 | 19,886  | 22,392    | 22,022   | 19,685 | 13,048   | 12,360 |
| February Daily Average | 16,713 | 20,155  | 21,374    | 20,437   | 16,804 | 11,065   | 10,211 |
| MoM% Change            | 2.7%   | -1.3%   | 4.8%      | 7.8%     | 17.2%  | 17.9%    | 21.0%  |
| 2022 Daily Average     | 15,861 | 18,480  | 18,503    | 18,321   | 18,639 | 12,443   | 10,199 |
| % v 2022 Change        | 8.2%   | 7.6%    | 21.0%     | 20.2%    | 5.6%   | 4.9%     | 21.2%  |
| 2021 Daily Average     | 9,749  | 20,601  | 20,796    | 20,447   | 21,337 | 15,290   | 10,728 |
| % v 2021 Change        | 76.1%  | -3.5%   | 7.7%      | 7.7%     | -7.7%  | -14.7%   | 15.2%  |
| 2019 Daily Average     | 38,566 | 40,489  | 40,453    | 38,770   | 37,855 | 18,707   | 14,797 |
| % v 2019 Change        | -55.5% | -50.9%  | -44.6%    | -43.2%   | -48.0% | -30.3%   | -16.5% |