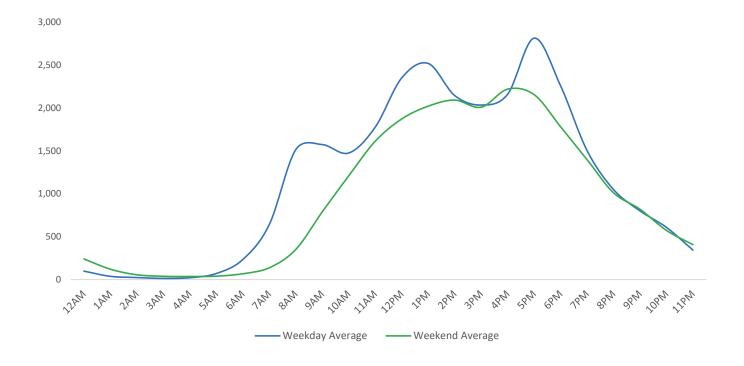

9   | 21,558 |
| February Daily Average | 24,961 | 27,753  | 27,530    | 26,918   | 24,072 | 22,055   | 19,006 |
| MoM% Change            | -6.8%  | -4.1%   | 9.2%      | 15.7%    | 21.5%  | 11.4%    | 13.4%  |
| 2022 Daily Average     | 22,915 | 26,768  | 25,332    | 26,613   | 28,057 | 22,810   | 17,277 |
| % v 2022 Change        | 1.6%   | -0.6%   | 18.7%     | 17.0%    | 4.2%   | 7.7%     | 24.8%  |
| 2021 Daily Average     | 9,206  | 9,497   | 9,608     | 10,284   | 10,198 | 9,151    | 6,304  |
| % v 2021 Change        | 152.8% | 180.2%  | 213.0%    | 202.9%   | 186.7% | 168.4%   | 242.0% |
| 2019 Daily Average     | 32,708 | 35,104  | 35,255    | 36,415   | 36,734 | 26,167   | 18,845 |
| % v 2019 Change        | -28.8% | -24.2%  | -14.7%    | -14.5%   | -20.4% | -6.1%    | 14.4%  |





|                        | Monday | Tuesday | Wednesday | Thursday | Friday | Saturday | Sunday |
|------------------------|--------|---------|-----------|----------|--------|----------|--------|
| March Daily Average    | 41,897 | 43,247  | 52,315    | 54,426   | 50,838 | 42,553   | 34,437 |
| February Daily Average | 39,100 | 43,181  | 47,155    | 46,203   | 39,402 | 40,785   | 29,776 |
| MoM% Change            | 7.2%   | 0.2%    | 10.9%     | 17.8%    | 29.0%  | 4.3%     | 15.7%  |
| 2022 Daily Average     | 33,377 | 37,896  | 38,096    | 40,493   | 42,673 | 33,700   | 26,774 |
| % v 2022 Change        | 25.5%  | 14.1%   | 37.3%     | 34.4%    | 19.1%  | 26.3%    | 28.6%  |
| 2021 Daily Average     | 20,870 | 9,497   | 9,608     | 10,284   | 10,198 | 9,151    | 6,304  |
| % v 2021 C