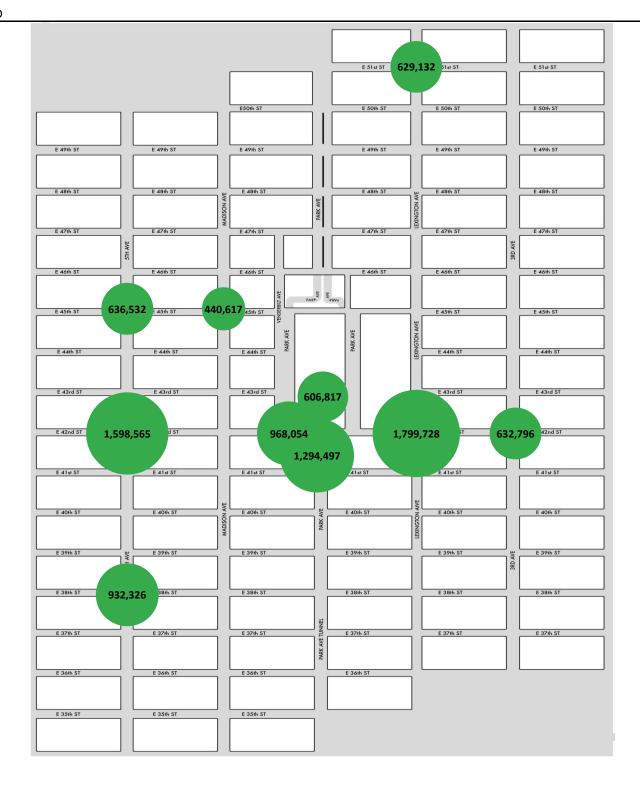

## Мар

<sup>\*</sup>Throughout this report, month-on-month trends are calculated using daily averages