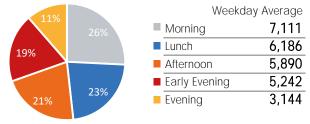

|                        | Monday | Tuesday | Wednesday | Thursday | Friday | Saturday | Sunday |
|------------------------|--------|---------|-----------|----------|--------|----------|--------|
| March Daily Average    | 26,321 | 26,706  | 29,696    | 30,301   | 28,907 | 26,336   | 25,346 |
| February Daily Average | 25,443 | 27,058  | 28,057    | 27,375   | 26,036 | 25,473   | 22,700 |
| MoM% Change            | 3.5%   | -1.3%   | 5.8%      | 10.7%    | 11.0%  | 3.4%     | 11.7%  |
| 2022 Daily Average     | 21,890 | 25,373  | 26,178    | 27,150   | 29,525 | 26,809   | 21,488 |
| % v 2022 Change        | 20.2%  | 5.3%    | 13.4%     | 11.6%    | -2.1%  | -1.8%    | 18.0%  |
| 2021 Daily Average     | 12,224 | 12,073  | 12,815    | 12,784   | 15,690 | 11,630   | 8,298  |
| % v 2021 Change        | 115.3% | 121.2%  | 131.7%    | 137.0%   | 84.2%  | 126.4%   | 205.4% |
| 2019 Daily Average     | 54,696 | 58,854  | 61,096    | 61,475   | 62,569 | 56,918   | 39,366 |
| % v 2019 Change        | -51.9% | -54.6%  | -51.4%    | -50.7%   | -53.8% | -53.7%   | -35.6% |