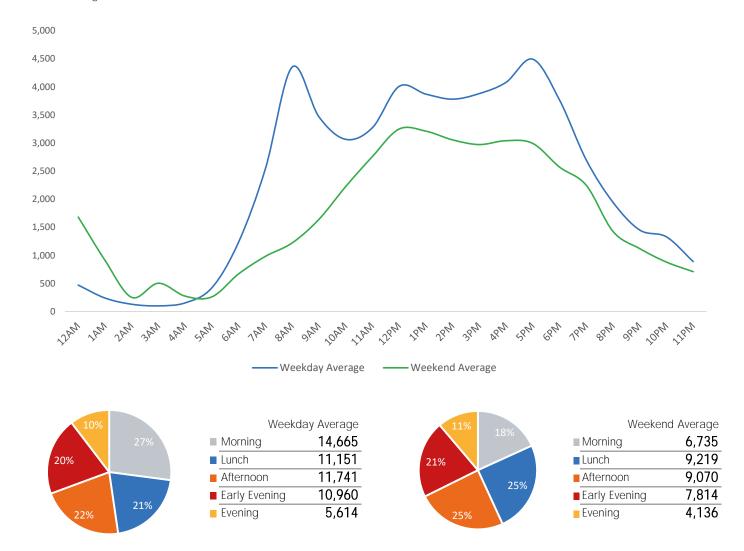

## Average Pedestrian Counts by Weekday

<sup>\*</sup>Counts for Grand Central Terminal are only for the entrance to Grand Central Terminal corner of Vanderbilt Ave and 42nd St.

|                        | Monday | Tuesday | Wednesday | Thursday | Friday | Saturday | Sunday |
|------------------------|--------|---------|-----------|----------|--------|----------|--------|
| March Daily Average    | 23,275 | 26,612  | 30,072    | 31,150   | 29,240 | 24,559   | 21,558 |
| February Daily Average | 24,961 | 27,753  | 27,530    | 26,918   | 24,072 | 22,055   | 19,006 |
| MoM% Change            | -6.8%  | -4.1%   | 9.2%      | 15.7%    | 21.5%  | 11.4%    | 13.4%  |
| 2022 Daily Average     | 22,915 | 26,768  | 25,332    | 26,613   | 28,057 | 22,810   | 17,277 |
| % v 2022 Change        | 1.6%   | -0.6%   | 18.7%     | 17.0%    | 4.2%   | 7.7%     | 24.8%  |
| 2021 Daily Average     | 9,206  | 9,497   | 9,608     | 10,284   | 10,198 | 9,151    | 6,304  |
| % v 2021 Change        | 152.8% | 180.2%  | 213.0%    | 202.9%   | 186.7% | 168.4%   | 242.0% |
| 2019 Daily Average     | 32,708 | 35,104  | 35,255    | 36,415   | 36,734 | 26,167   | 18,845 |
| % v 2019 Change        | -28.8% | -24.2%  | -14.7%    | -14.5%   | -20.4% | -6.1%    | 14.4%  |