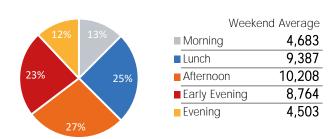

|                        | Monday | Tuesday | Wednesday | Thursday | Friday | Saturday | Sunday |
|------------------------|--------|---------|-----------|----------|--------|----------|--------|
| March Daily Average    | 41,897 | 43,247  | 52,315    | 54,426   | 50,838 | 42,553   | 34,437 |
| February Daily Average | 39,100 | 43,181  | 47,155    | 46,203   | 39,402 | 40,785   | 29,776 |
| MoM% Change            | 7.2%   | 0.2%    | 10.9%     | 17.8%    | 29.0%  | 4.3%     | 15.7%  |
| 2022 Daily Average     | 33,377 | 37,896  | 38,096    | 40,493   | 42,673 | 33,700   | 26,774 |
| % v 2022 Change        | 25.5%  | 14.1%   | 37.3%     | 34.4%    | 19.1%  | 26.3%    | 28.6%  |
| 2021 Daily Average     | 20,870 | 9,497   | 9,608     | 10,284   | 10,198 | 9,151    | 6,304  |
| % v 2021 Change        | 100.8% | 355.4%  | 444.5%    | 429.3%   | 398.5% | 365.0%   | 446.3% |
| 2019 Daily Average     | 69,224 | 74,399  | 78,322    | 79,346   | 77,205 | 63,243   | 40,334 |
| % v 2019 Change        | -39.5% | -41.9%  | -33.2%    | -31.4%   | -34.2% | -32.7%   | -14.6% |