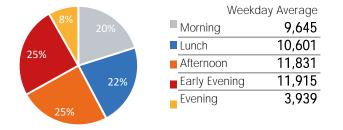

|                        | Monday | Tuesday | Wednesday | Thursday | Friday | Saturday | Sunday |
|------------------------|--------|---------|-----------|----------|--------|----------|--------|
| March Daily Average    | 41,897 | 43,247  | 52,315    | 54,426   | 50,838 | 42,553   | 34,437 |
| February Daily Average | 39,100 | 43,181  | 47,155    | 46,203   | 39,402 | 40,785   | 29,776 |
| MoM% Change            | 7.2%   | 0.2%    | 10.9%     | 17.8%    | 29.0%  | 4.3%     | 15.7%  |
| 2022 Daily Average     | 33,377 | 37,896  | 38,096    | 40,493   | 42,673 | 33,700   | 26,774 |
| % v 2022 Change        | 25.5%  | 14.1%   | 37.3%     | 34.4%    | 19.1%  | 26.3%    | 28.6%  |
| 2021 Daily Average     | 20,870 | 9,497   | 9,608     | 10,284   | 10,198 | 9,151    | 6,304  |
| % v 2021 Change        | 100.8% | 355.4%  | 444.5%    | 429.3%   | 398.5% | 365.0%   | 446.3% |
| 2019 Daily Average     | 69,224 | 74,399  | 78,322    | 79,346   | 77,205 | 63,243   | 40,334 |
| % v 2019 Change        | -39.5% | -41.9%  | -33.2%    | -31.4%   | -34.2% | -32.7%   | -14.6% |