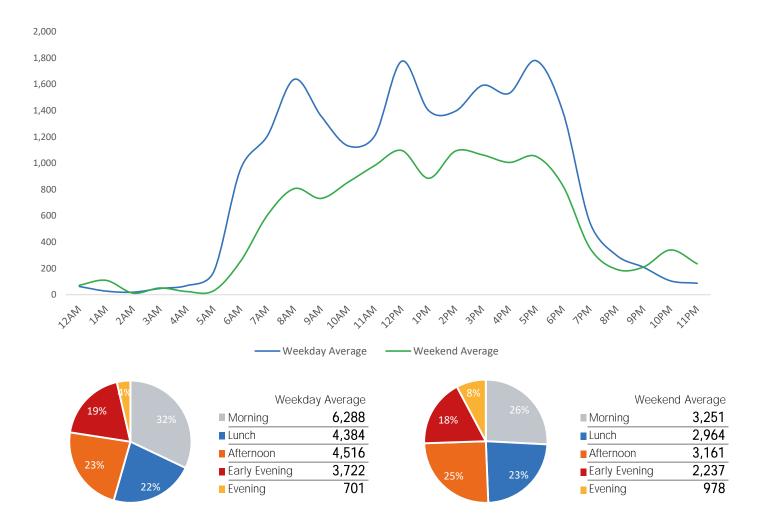

y Daily Average | 20,545  | 13,496  | 18,217    | 19,687   | 23,025  | 19,446   | 10,173  |
| MoM% Change            | 8.4%    | -5.3%   | 9.5%      | 21.4%    | -8.1%   | -31.7%   | 22.9%   |
| 2022 Daily Average     | 20,984  | 12,098  | 14,198    | 22,356   | 19,887  | 10,553   | 10,183  |
| % v 2022 Change        | 6.1%    | 5.6%    | 40.5%     | 6.9%     | 6.4%    | 25.8%    | 22.8%   |
| 2021 Daily Average     | 10,573  | 11,015  | 10,408    | 9,993    | 9,709   | 6,889    | 5,052   |
| % v 2021 Change        | 110.7%  | 16.0%   | 91.7%     | 139.1%   | 117.9%  | 92.7%    | 147.5%  |
| 2019 Daily Average     | 33,869  | 37,019  | 39,211    | 39,574   | 35,745  | 17,753   | 12,456  |
| % v 2019 Change        | -100.0% | -100.0% | -100.0%   | -100.0%  | -100.0% | -100.0%  | -100.0% |



|                        | Monday | Tuesday | Wednesday | Thursday | Friday | Saturday | Sunday |
|------------------------|--------|---------|-----------|----------|--------|----------|--------|
| March Daily Average    | 16,768 | 18,842  | 19,919    | 20,184   | 17,548 | 14,318   | 13,784 |
| February Daily Average | 16,053 | 19,153  | 19,040    | 18,274   | 16,313 | 14,205   | 12,820 |
| MoM% Change            | 4.5%   | -1.6%   | 4.6%      | 10.5%    | 7.6%   | 0.8%     | 7.5%   |
| 2022 Daily Average     | 15,346 | 17,618  | 18,495    | 18,976   | 17,942 | 15,641   | 12,636 |
| % v 2022 Change        | 9.3%   | 6.9%    | 7.7%      | 6.4%     | -2.2%  | -8.5%    | 9.1%   |
| 2021 Daily Average     |        |         |           |          |        |          |        |
| % v 2021 Cha