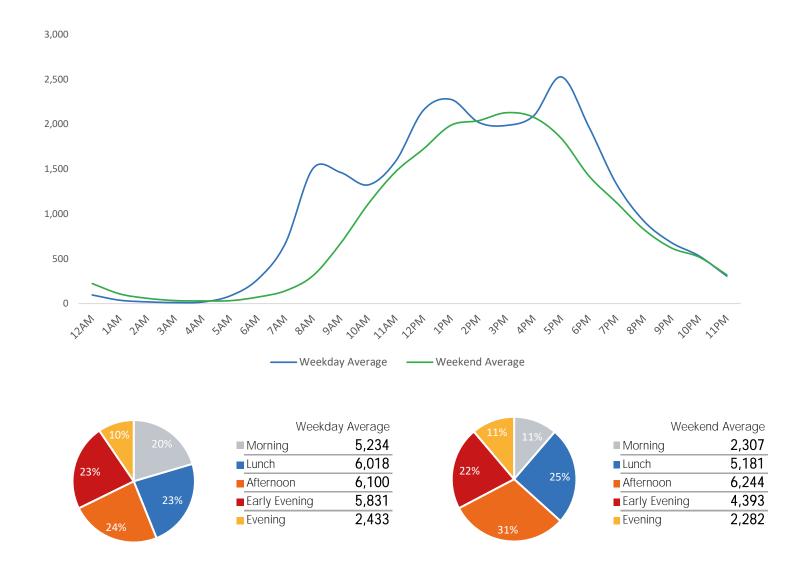

1   | 17,482 |
| December Daily Average | 33,720 | 36,403  | 38,055    | 38,335   | 37,300 | 40,745   | 33,691 |
| MoM% Change            | -31.7% | -24.2%  | -28.6%    | -33.9%   | -29.7% | -40.4%   | -48.1% |
| 2022 Daily Average     | 16,577 | 15,028  | 17,362    | 22,617   | 19,362 | 10,436   | 11,712 |
| % v 2022 Change        | 39.0%  | 83.7%   | 56.6%     | 12.1%    | 35.5%  | 132.9%   | 49.3%  |
| 2021 Daily Average     | 9,036  | 8,208   | 10,532    | 7,472    | 8,050  | 5,481    | 4,701  |
| % v 2021 Change        | 154.9% | 236.3%  | 158.1%    | 239.3%   | 225.9% | 343.3%   | 271.9% |
| 2019 Daily Average     | 24,551 | 28,377  | 30,676    | 28,756   | 30,256 | 17,936   | 14,189 |
| % v 2019 Change        | -6.2%  | -2.7%   | -11.4%    | -11.8%   | -13.3% | 35.5%    | 23.2%  |



|                        | Monday | Tuesday | Wednesday | Thursday | Friday | Saturday | Sunday |
|------------------------|--------|---------|-----------|----------|--------|----------|--------|
| January Daily Average  | 40,030 | 43,459  | 43,990    | 40,258   | 41,762 | 40,018   | 25,186 |
| December Daily Average | 59,058 | 61,088  | 67,959    | 65,374   | 64,745 | 68,696   | 50,985 |
| MoM% Change            | -32.2% | -28.9%  | -35.3%    | -38.4%   | -35.5% | -41.7%   | -50.6% |
| 2022 Daily Average     | 22,733 | 22,955  | 26,177    | 25,736   | 23,118 | 20,066   | 19,320 |
| % v 2022 Change        | 76.1%  | 89.3%   | 68.1%     | 56.4%    | 80.6%  | 99.4%    | 30.4%  |
| 2021 Daily Average     | 17,199 | 8,208   | 10,532    | 7,472    | 8,050  | 5,481    | 4,701  |
| % v 2021 Cha