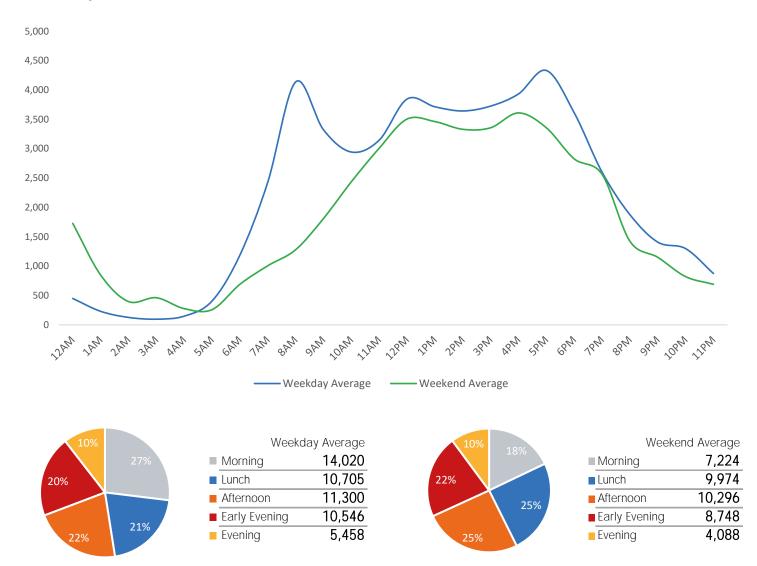

## Pedestrian Report Grand Central Partnership

Мар

<sup>\*</sup>Throughout this report, month-on-month trends are calculated using daily averages