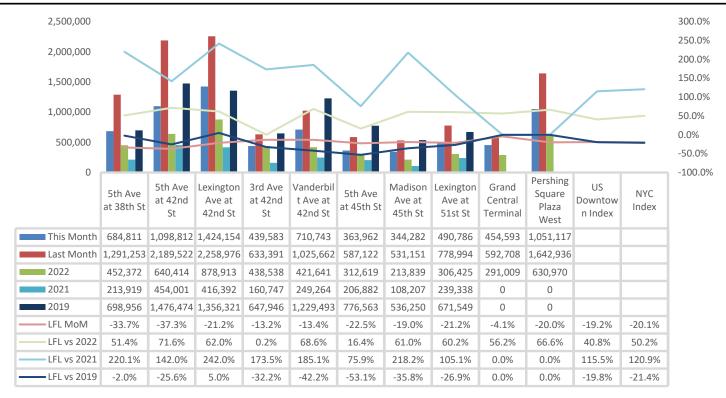

## Pedestrian Report Grand Central Partnership

Мар







<sup>\*</sup>Throughout this report, month-on-month trends are calculated using daily averages

## Average Pedestrian Counts by Weekday



<sup>\*</sup>Counts for Grand Central Terminal are only for the entrance to Grand Central Terminal corner of Vanderbilt Ave and 42nd St.

|                        | Monday | Tuesday | Wednesday | Thursday | Friday | Saturday | Sunday |
|------------------------|--------|---------|-----------|----------|--------|----------|--------|
| January Daily Average  | 23,036 | 27,607  | 27,187    | 25,354   | 26,236 | 24,301   | 17,482 |
| December Daily Average | 33,720 | 36,403  | 38,055    | 38,335   | 37,300 | 40,745   | 33,691 |
| MoM% Change            | -31.7% | -24.2%  | -28.6%    | -33.9%   | -29.7% | -40.4%   | -48.1% |
| 2022 Daily Average     | 16,5