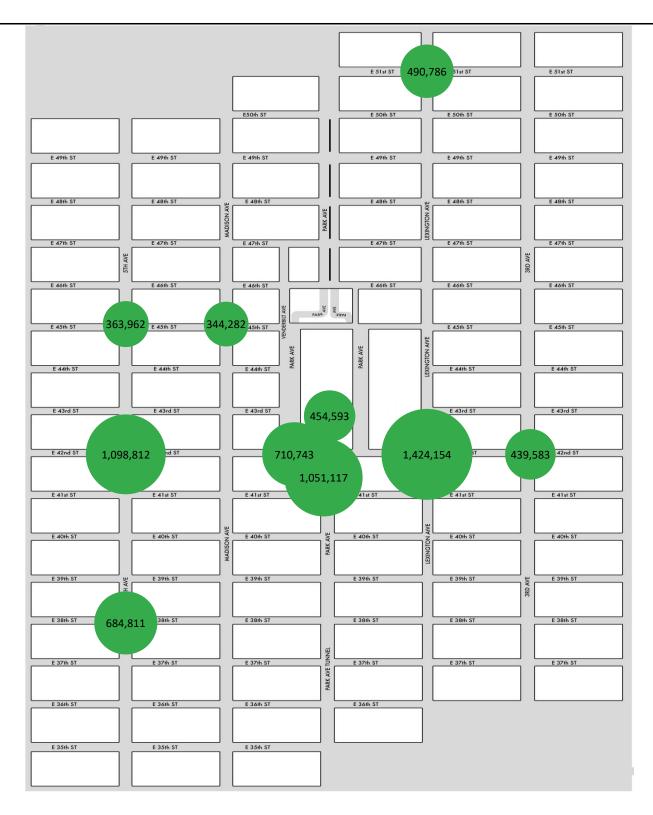

## Pedestrian Report Grand Central Partnership

Мар







<sup>\*</sup>Throughout this report, month-on-month trends are calculated using daily averages

## Average Pedestrian Counts by Weekday



<sup>\*</sup>Counts for Grand Central Terminal are only for the entrance to Grand Central Terminal corner of Vanderbilt Ave and 42nd St.

|                        | Monday | Tuesday | Wednesday | Thursday | Friday | Saturday | Sunday |
|------------------------|--------|---------|-----------|----------|--------|----------|--------|
| January Daily Average  | 23,036 | 27,607  | 27,187    | 25,354   | 26,236 | 24,301   | 17,482 |
| December Daily Average | 33,720 | 36,403  | 38,055    | 38,335   | 37,300 | 40,745   | 33,691 |
| MoM% Change            | -31.7% | -24.2%  | -28.6%    | -33.9%   | -29.7% | -40.4%   | -48.1% |
| 2022 Daily Average     |