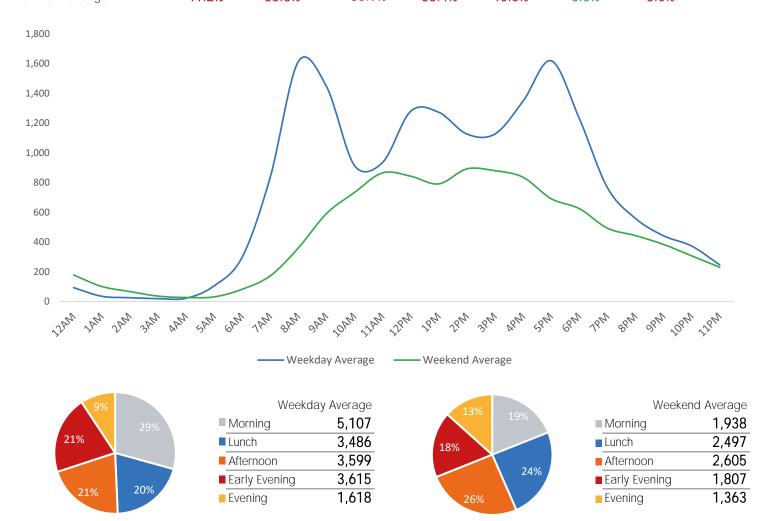

## Pedestrian Report Grand Central Partnership

Мар

<sup>\*</sup>Throughout this report, month-on-month trends are calculated using daily averages