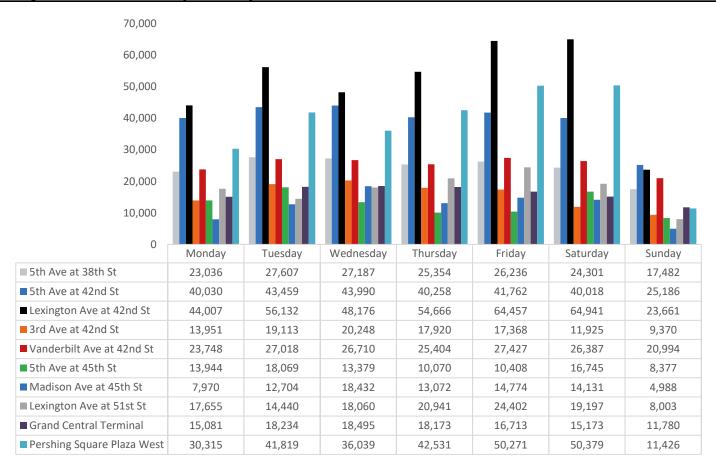

## Average Pedestrian Counts by Weekday

<sup>\*</sup>Counts for Grand Central Terminal are only for the entrance to Grand Central Terminal corner of Vanderbilt Ave and 42nd St.

|                        | Monday | Tuesday | Wednesday | Thursday | Friday | Saturday | Sunday |
|------------------------|--------|---------|-----------|----------|--------|----------|--------|
| January Daily Average  | 23,036 | 27,607  | 27,187    | 25,354   | 26,236 | 24,301   | 17,482 |
| December Daily Average | 33,720 | 36,403  | 38,055    | 38,335   | 37,300 | 40,745   | 33,691 |
| MoM% Change            | -31.7% | -24.2%  | -28.6%    | -33.9%   | -29.7% | -40.4%   | -48.1% |
| 2022 Daily Average     | 16,577 | 15,028  | 17,362    | 22,617   | 19,362 | 10,436   | 11,712 |
| % v 2022 Change        | 39.0%  | 83.7%   | 56.6%     | 12.1%    | 35.5%  | 132.9%   | 49.3%  |
| 2021 Daily Average     | 9,036  | 8,208   | 10,532    | 7,472    | 8,050  | 5,481    | 4,701  |
| % v 2021 Change        | 154.9% | 236.3%  | 158.1%    | 239.3%   | 225.9% | 343.3%   | 271.9% |
| 2019 Daily Average     | 24,551 | 28,377  | 30,676    | 28,756   | 30,256 | 17,936   | 14,189 |
| % v 2019 Change        | -6.2%  | -2.7%   | -11.4%    | -11.8%   | -13.3% | 35.5%    | 23.2%  |

|                        | Monday | Tuesday | Wednesday | Thursday | Friday | Saturday | Sunday |
|------------------------|--------|---------|-----------|----------|--------|----------|--------|
| January Daily Average  | 40,030 | 43,459  | 43,990    | 40,258   | 41,762 | 40,018   | 25,186 |
| December Daily Average | 59,058 | 61,088  | 67,959    | 65,374   | 64,745 | 68,696   | 50,985 |
| MoM% Change            | -32.2% | -28.9%  | -35.3%    | -38.4%   | -35.5% | -41.7%   | -50.6% |
| 2022 Daily Average     | 22,733 | 22,955  | 26,177    | 25,736   | 23,118 | 20,066   | 19,320 |
| % v 2022 Change        | 76.1%  | 89.3%   | 68.1%     | 56.4%    | 80.6%  | 99.4%    | 30.4%  |
| 2021 Daily Average     | 17,199 | 8,208   | 10,532    | 7,472    | 8,050  | 5,481    | 4,701  |
| % v 2021 Change        | 132.7% | 429.5%  | 317.7%    | 438.8%   | 418.8% | 630.1%   | 435.7% |
| 2019 Daily Average     | 49,363 | 61,821  | 62,887    | 59,555   | 62,570 | 43,906   | 29,017 |
| % v 2019 Change        | -18.9% | -29.7%  | -30.0%    | -32.4%   | -33.3% | -8.9%    | -13.2% |

|                        | Monday | Tuesday | Wednesday | Thursday | Friday | Saturday | Sunday |
|------------------------|--------|---------|-----------|----------|--------|----------|--------|
| January Daily Average  | 44,007 | 56,132  | 48,176    | 54,666   | 64,457 | 64,941   | 23,661 |
| December Daily Average | 55,689 | 66,556  | 58,048    | 64,702   | 75,143 | 74,102   | 57,555 |
| MoM% Change            | -21.0% | -15.7%  | -17.0%    | -15.5%   | -14.2% | -12.4%   | -58.9% |
| 2022 Daily Average     | 35,891 | 31,797  | 33,431    | 43,435   | 35,184 | 19,974   | 20,018 |
| % v 2022 Change        | 22.6%  | 76.5%   | 44.1%     | 25.9%    | 83.2%  | 225.1%   | 18.2%  |
| 2021 Daily Average     | 15,744 | 16,895  | 16,449    | 17,356   | 16,792 | 12,049   | 8,815  |
| % v 2021 Change        | 179.5% | 232.2%  | 192.9%    | 215.0%   | 283.9% | 439.0%   | 168.4% |
| 2019 Daily Average     | 47,001 | 56,109  | 56,188    | 57,513   | 58,515 | 36,105   | 27,650 |
| % v 2019 Change        | -6.4%  | 0.0%    | -14.3%    | -5.0%    | 10.2%  | 79.9%    | -14.4% |

|                        | Monday | Tuesday | Wednesday | Thursday | Friday | Saturday | Sunday |
|------------------------|--------|---------|-----------|----------|--------|----------|--------|
| January Daily Average  | 13,951 | 19,113  | 20,248    | 17,920   | 17,368 | 11,925   | 9,370  |
| December Daily Average | 18,235 | 20,670  | 21,486    | 21,144   | 18,350 | 14,290   | 12,502 |
| MoM% Change            | -23.5% | -7.5%   | -5.8%     | -15.2%   | -5.4%  | -16.5%   | -25.1% |
| 2022 Daily Average     | 16,621 | 14,977  | 18,707    | 22,056   | 17,808 | 8,749    | 10,717 |
| % v 2022 Change        | -16.1% | 27.6%   | 8.2%      | -18.8%   | -2.5%  | 36.3%    | -12.6% |
| 2021 Daily Average     | 6,012  | 16,895  | 16,449    | 17,356   | 16,792 | 12,049   | 8,815  |
| % v 2021 Change        | 132.1% | 13.1%   | 23.1%     | 3.3%     | 3.4%   | -1.0%    | 6.3%   |
| 2019 Daily Average     | 23,711 | 28,857  | 31,573    | 27,727   | 29,203 | 11,253   | 9,662  |
| % v 2019 Change        | -41.2% | -33.8%  | -35.9%    | -35.4%   | -40.5% | 6.0%     | -3.0%  |

|                        | Monday | Tuesday | Wednesday | Thursday | Friday | Saturday | Sunday |
|------------------------|--------|---------|-----------|----------|--------|----------|--------|
| January Daily Average  | 23,748 | 27,018  | 26,710    | 25,404   | 27,427 | 26,387   | 20,994 |
| December Daily Average | 29,160 | 29,125  | 32,826    | 28,692   | 30,883 | 29,848   | 24,598 |
| MoM% Change            | -18.6% | -7.2%   | -18.6%    | -11.5%   | -11.2% | -11.6%   | -14.7% |
| 2022 Daily Average     | 13,954 | 14,810  | 16,433    | 16,402   | 16,969 | 14,610   | 12,232 |
| % v 2022 Change        | 70.2%  | 82.4%   | 62.5%     | 54.9%    | 61.6%  | 80.6%    | 71.6%  |
| 2021 Daily Average     | 8,427  | 9,321   | 8,864     | 8,717    | 9,034  | 10,372   | 7,582  |
| % v 2021 Change        | 181.8% | 189.9%  | 201.3%    | 191.4%   | 203.6% | 154.4%   | 176.9% |
| 2019 Daily Average     | 40,298 | 47,320  | 50,755    | 48,537   | 50,931 | 39,965   | 29,568 |
| % v 2019 Change        | -41.1% | -42.9%  | -47.4%    | -47.7%   | -46.1% | -34.0%   | -29.0% |

|                        | Monday | Tuesday | Wednesday | Thursday | Friday | Saturday | Sunday |
|------------------------|--------|---------|-----------|----------|--------|----------|--------|
| January Daily Average  | 13,944 | 18,069  | 13,379    | 10,070   | 10,408 | 16,745   | 8,377  |
| December Daily Average | 18,059 | 24,640  | 18,347    | 9,455    | 4,484  | 19,093   | 23,347 |
| MoM% Change            | -22.8% | -26.7%  | -27.1%    | 6.5%     | 132.1% | -12.3%   | -64.1% |
| 2022 Daily Average     | 11,811 | 12,065  | 12,157    | 12,930   | 11,730 | 9,634    | 7,829  |
| % v 2022 Change        | 18.1%  | 49.8%   | 10.1%     | -22.1%   | -11.3% | 73.8%    | 7.0%   |
| 2021 Daily Average     | 7,771  | 7,590   | 7,855     | 7,745    | 8,131  | 7,059    | 5,570  |
| % v 2021 Change        | 79.4%  | 138.0%  | 70.3%     | 30.0%    | 28.0%  | 137.2%   | 50.4%  |
| 2019 Daily Average     | 26,695 | 31,822  | 33,277    | 30,359   | 32,452 | 21,989   | 17,548 |
| % v 2019 Change        | -47.8% | -43.2%  | -59.8%    | -66.8%   | -67.9% | -23.8%   | -52.3% |

|                        | Monday | Tuesday | Wednesday | Thursday | Friday | Saturday | Sunday |
|------------------------|--------|---------|-----------|----------|--------|----------|--------|
| January Daily Average  | 7,970  | 12,704  | 18,432    | 13,072   | 14,774 | 14,131   | 4,988  |
| December Daily Average | 10,080 | 14,866  | 22,207    | 15,556   | 17,227 | 16,114   | 10,182 |
| MoM% Change            | -20.9% | -14.5%  | -17.0%    | -16.0%   | -14.2% | -12.3%   | -51.0% |
| 2022 Daily Average     | 6,495  | 7,195   | 11,669    | 9,922    | 9,836  | 4,118    | 4,226  |
| % v 2022 Change        | 22.7%  | 76.6%   | 58.0%     | 31.8%    | 50.2%  | 243.2%   | 18.0%  |
| 2021 Daily Average     | 4,354  | 4,996   | 4,857     | 4,950    | 3,887  | 2,288    | 1,721  |
| % v 2021 Change        | 83.1%  | 154.3%  | 279.5%    | 164.1%   | 280.1% | 517.7%   | 189.9% |
| 2019 Daily Average     | 19,696 | 24,210  | 25,881    | 24,273   | 23,462 | 9,723    | 6,818  |
| % v 2019 Change        | -59.5% | -47.5%  | -28.8%    | -46.1%   | -37.0% | 45.3%    | -26.8% |

|                        | Monday  | Tuesday | Wednesday | Thursday | Friday  | Saturday | Sunday  |
|------------------------|---------|---------|-----------|----------|---------|----------|---------|
| January Daily Average  | 17,655  | 14,440  | 18,060    | 20,941   | 24,402  | 19,197   | 8,003   |
| December Daily Average | 22,336  | 17,123  | 21,761    | 25,129   | 28,447  | 21,900   | 19,104  |
| MoM% Change            | -21.0%  | -15.7%  | -17.0%    | -16.7%   | -14.2%  | -12.3%   | -58.1%  |
| 2022 Daily Average     | 14,386  | 8,169   | 12,390    | 16,175   | 12,810  | 5,909    | 6,768   |
| % v 2022 Change        | 22.7%   | 76.8%   | 45.8%     | 29.5%    | 90.5%   | 224.9%   | 18.2%   |
| 2021 Daily Average     | 9,863   | 9,918   | 9,833     | 9,978    | 9,778   | 5,783    | 4,682   |
| % v 2021 Change        | 79.0%   | 45.6%   | 83.7%     | 109.9%   | 149.5%  | 232.0%   | 70.9%   |
| 2019 Daily Average     | 24,471  | 29,468  | 30,409    | 31,167   | 29,310  | 12,935   | 10,129  |
| % v 2019 Change        | -100.0% | -100.0% | -100.0%   | -100.0%  | -100.0% | -100.0%  | -100.0% |

|                        | Monday | Tuesday | Wednesday | Thursday | Friday | Saturday | Sunday |
|------------------------|--------|---------|-----------|----------|--------|----------|--------|
| January Daily Average  | 15,081 | 18,234  | 18,495    | 18,173   | 16,713 | 15,173   | 11,780 |
| December Daily Average | 16,399 | 17,189  | 20,109    | 17,246   | 16,787 | 16,884   | 13,927 |
| MoM% Change            | -8.0%  | 6.1%    | -8.0%     | 5.4%     | -0.4%  | -10.1%   | -15.4% |
| 2022 Daily Average     | 9,565  | 10,664  | 11,772    | 12,149   | 11,433 | 9,159    | 8,011  |
| % v 2022 Change        | 57.7%  | 71.0%   | 57.1%     | 49.6%    | 46.2%  | 65.7%    | 47.0%  |
| 2021 Daily Average     |        |         |           |          |        |          |        |
| % v 2021 Change        |        |         |           |          |        |          |        |

Location started April 2021

2,500

| January Daily Average  | Monday<br><b>30,315</b> | Tuesday<br><b>41,819</b> | Wednesday<br><b>36,039</b> | Thursday<br><b>42,531</b> | Friday<br><b>50,271</b> | Saturday<br><b>50,379</b> | Sunday<br><b>11,426</b> |
|------------------------|-------------------------|--------------------------|----------------------------|---------------------------|-------------------------|---------------------------|-------------------------|
| December Daily Average | 38,370                  | 49,586                   | 43,429                     | 50,402                    | 58,601                  | 57,492                    | 30,707                  |
| MoM% Change            | -21.0%                  | -15.7%                   | -17.0%                     | -15.6%                    | -14.2%                  | -12.4%                    | -62.8%                  |
| 2022 Daily Average     | 24,726                  | 23,680                   | 24,738                     | 33,048                    | 26,333                  | 15,560                    | 9,659                   |
| % v 2022 Change        | 22.6%                   | 76.6%                    | 45.7%                      | 28.7%                     | 90.9%                   | 223.8%                    | 18.3%                   |
| 2021 Daily Average     |                         |                          |                            |                           |                         |                           |                         |
| % v 2021 Change        |                         |                          |                            |                           |                         |                           |                         |