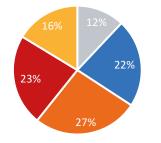

## Pedestrian Report Grand Central Partnership

Мар

<sup>\*</sup>Throughout this report, month-on-month trends are calculated using daily averages