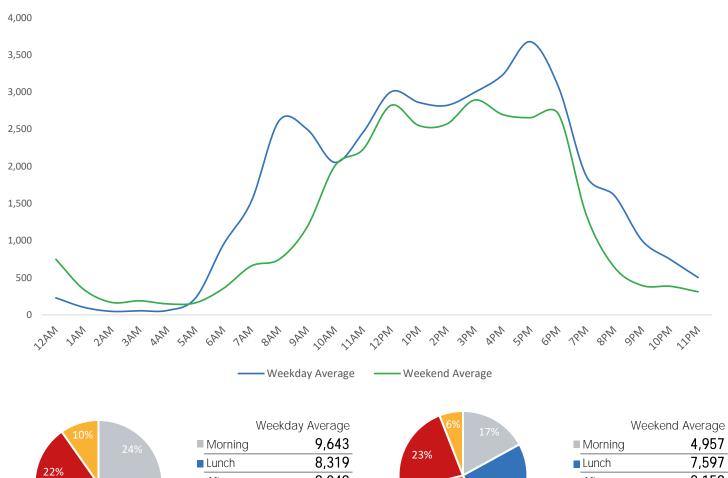

| 33,048                    | 26,333                  | 15,560                    | 9,659                   |
| % v 2022 Change        | 22.6%                   | 76.6%                    | 45.7%                      | 28.7%                     | 90.9%                   | 223.8%                    | 18.3%                   |
| 2021 Daily Average     |                         |                          |                            |                           |                         |                           |                         |
| % v 2021 Change        |                         |                          |                            |                           |                         |                           |                         |

Location started April 2021



## Pedestrian Counts by Location Group by Date



## Pedestrian Counts by Location Group by Date

|            |         |         | Lexington Ave |         | Vanderbilt Ave |         | Madison Ave Le | J          |  |
|------------|---------|---------|---------------|---------|----------------|---------|----------------|------------|--|
|            | 38th St | 42nd St | at 42nd St    | 42nd St | at 42nd St     | 45th St | at 45th St     | at 51st St |  |
| 01/02/2023 | 30,366  | 54,141  | 48,195        | 13,235  | 25,462         | 15,730  | 8,721          | 19,330     |  |
| 01/03/2023 | 28,431  | 46,255  | 58,393        | 15,340  | 26,010         | 19,493  | 13,216         | 15,024     |  |
| 01/04/2023 | 32,109  | 52,626  | 53,810        | 20,388  | 31,859         | 15,770  | 20,587