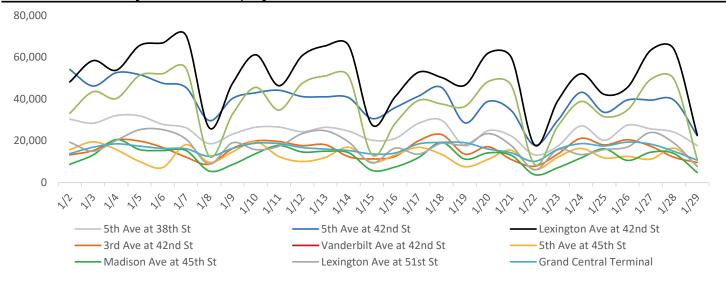

## Pedestrian Counts by Location Group by Date

## Pedestrian Counts by Location Group by Date

|            |         |         | Lexington Ave |         | Vanderbilt Ave |         | Madison Ave Le | J          |  |
|------------|---------|---------|---------------|---------|----------------|---------|----------------|------------|--|
|            | 38th St | 42nd St | at 42nd St    | 42nd St | at 42nd St     | 45th St | at 45th St     | at 51st St |  |
| 01/02/2023 | 30,366  | 54,141  | 48,195        | 13,235  | 25,462         | 15,730  | 8,721          | 19,330     |  |
| 01/03/2023 | 28,431  | 46,255  | 58,393        | 15,340  | 26,010         | 19,493  | 13,216         | 15,024     |  |
| 01/04/2023 | 32,109  | 52,626  | 53,810        | 20,388  | 31,859         | 15,770  | 20,587         | 20,170     |  |
| 01/05/2023 | 31,942  | 51,670  | 65,615        | 19,860  | 28,874         | 10,098  | 15,809         | 25,302     |  |
| 01/06/2023 | 27,907  | 47,586  | 66,916        | 16,794  | 27,896         | 7,225   | 15,334         | 25,331     |  |
| 01/07/2023 | 26,204  | 45,515  | 70,485        | 12,190  | 28,982         | 18,166  | 15,330         | 20,825     |  |
| 01/08/2023 | 18,635  | 29,705  | 26,209        | 8,748   | 22,624         | 9,705   | 5,525          | 8,864      |  |
| 01/09/2023 | 23,151  | 40,256  | 47,481        | 16,305  | 26,047         | 14,666  | 8,596          | 19,047     |  |
| 01/10/2023 | 26,497  | 43,025  | 61,211        | 19,943  | 28,067         | 19,555  | 13,856         | 15,752     |  |
| 01/11/2023 | 26,575  | 44,192  | 46,374        | 19,621  | 26,532         | 12,462  | 17,741         | 17,385     |  |
| 01/12/2023 | 24,354  | 41,198  | 60,780        | 17,694  | 24,574         | 10,080  | 14,645         | 23,439     |  |
| 01/13/2023 | 26,448  | 41,076  | 65,488        | 18,104  | 27,887         | 12,062  | 15,011         | 24,793     |  |
| 01/14/2023 | 24,616  | 40,655  | 65,649        | 12,358  | 25,408         | 16,928  | 14,284         | 19,405     |  |
| 01/15/2023 | 20,310  | 30,678  | 27,729        | 11,304  | 24,698         | 9,676   | 5,845          | 9,379      |  |
| 01/16/2023 | 21,128  | 35,895  | 41,107        | 12,553  | 23,086         | 13,188  | 7,449          | 16,497     |  |
| 01/17/2023 | 28,328  | 41,353  | 52,807        | 19,965  | 26,617         | 16,874  | 11,949         | 13,581     |  |
| 01/18/2023 | 29,825  | 45,511  | 50,313        | 22,966  | 26,383         | 13,460  | 19,248         | 18,862     |  |
| 01/19/2023 | 17,608  | 28,597  | 46,632        | 13,630  | 21,115         | 7,562   | 11,239         | 17,990     |  |
| 01/20/2023 | 24,888  | 38,892  | 62,001        | 17,178  | 26,116         | 11,121  | 14,215         | 23,472     |  |
| 01/21/2023 | 22,257  | 34,455  | 59,861        | 11,039  | 24,250         | 15,440  | 13,030         | 17,702     |  |
| 01/22/2023 | 13,265  | 17,923  | 17,987        | 7,818   | 16,978         | 6,215   | 3,792          | 6,087      |  |
| 01/23/2023 | 17,497  | 29,827  | 39,243        | 13,712  | 20,395         | 12,193  | 7,115          | 15,745     |  |
| 01/24/2023 | 27,172  | 43,204  | 52,117        | 21,202  | 27,377         | 16,352  | 11,795         | 13,401     |  |
| 01/25/2023 | 20,240  | 33,632  | 42,205        | 18,017  | 22,064         | 11,823  | 16,151         | 15,822     |  |
| 01/26/2023 | 27,512  | 39,567  | 45,637        | 20,497  | 27,052         | 12,539  | 10,594         | 17,033     |  |
| 01/27/2023 | 25,700  | 39,493  | 63,423        | 17,397  | 27,808         | 11,222  | 14,534         | 24,010     |  |
| 01/28/2023 | 24,127  | 39,448  | 63,769        | 12,114  | 26,906         | 16,446  | 13,880         | 18,857     |  |
| 01/29/2023 | 17,719  | 22,437  | 22,717        | 9,611   | 19,676         | 7,911   | 4,791          | 7,681      |  |

Pedestrian Counts by Location Group by Date cont.

|            | Grand    | Pershing     |  |
|------------|----------|--------------|--|
|            | Central  | Square Plaza |  |
|            | Terminal | West         |  |
| 01/02/2023 | 13,850   | 33,205       |  |
| 01/03/2023 | 16,937   | 43,504       |  |
| 01/04/2023 | 18,536   | 40,253       |  |
| 01/05/2023 | 17,443   | 51,309       |  |
| 01/06/2023 | 16,351   | 52,185       |  |
| 01/07/2023 | 16,192   | 54,676       |  |
| 01/08/2023 | 12,549   | 12,653       |  |
| 01/09/2023 | 16,357   | 32,710       |  |
| 01/10/2023 | 18,868   | 45,606       |  |
| 01/11/2023 | 18,634   | 34,693       |  |
| 01/12/2023 | 16,775   | 47,532       |  |
| 01/13/2023 | 16,032   | 51,072       |  |
| 01/14/2023 | 15,328   | 50,933       |  |
| 01/15/2023 | 13,695   | 13,385       |  |
| 01/16/2023 | 14,161   | 28,316       |  |
| 01/17/2023 | 18,478   | 39,339       |  |
| 01/18/2023 | 19,252   | 37,638       |  |
| 01/19/2023 | 19,088   | 36,472       |  |
| 01/20/2023 | 16,081   | 48,357       |  |
| 01/21/2023 | 14,217   | 46,435       |  |
| 01/22/2023 | 10,141   | 8,689        |  |
| 01/23/2023 | 15,956   | 27,030       |  |
| 01/24/2023 | 18,651   | 38,826       |  |
| 01/25/2023 | 17,559   | 31,573       |  |
| 01/26/2023 | 19,386   | 34,812       |  |
| 01/27/2023 | 18,388   | 49,468       |  |
| 01/28/2023 | 14,954   | 49,471       |  |
| 01/29/2023 | 10,734   | 10,975       |  |