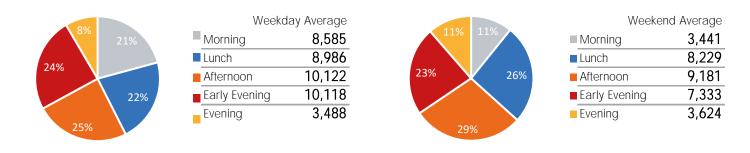

## Pedestrian Report Grand Central Partnership

Мар

<sup>\*</sup>Throughout this report, month-on-month trends are calculated using daily averages