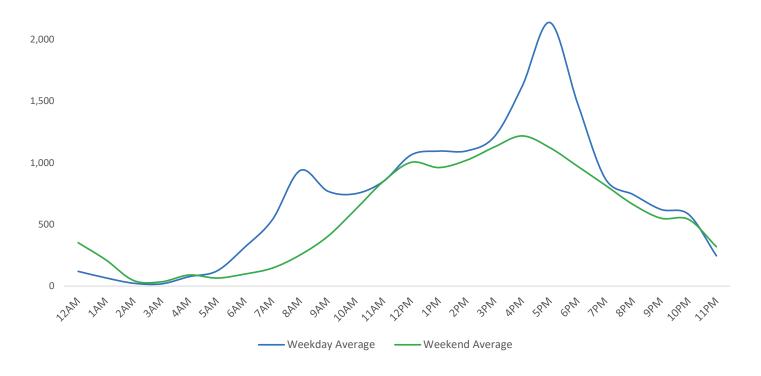

## Pedestrian Report Grand Central Partnership

Мар

<sup>\*</sup>Throughout this report, month-on-month trends are calculated using daily averages