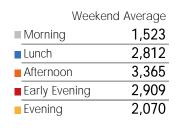

## Pedestrian Report Grand Central Partnership

Мар

<sup>\*</sup>Throughout this report, month-on-month trends are calculated using daily averages