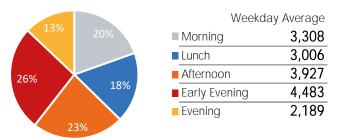

## Pedestrian Report Grand Central Partnership

Мар

<sup>\*</sup>Throughout this report, month-on-month trends are calculated using daily averages