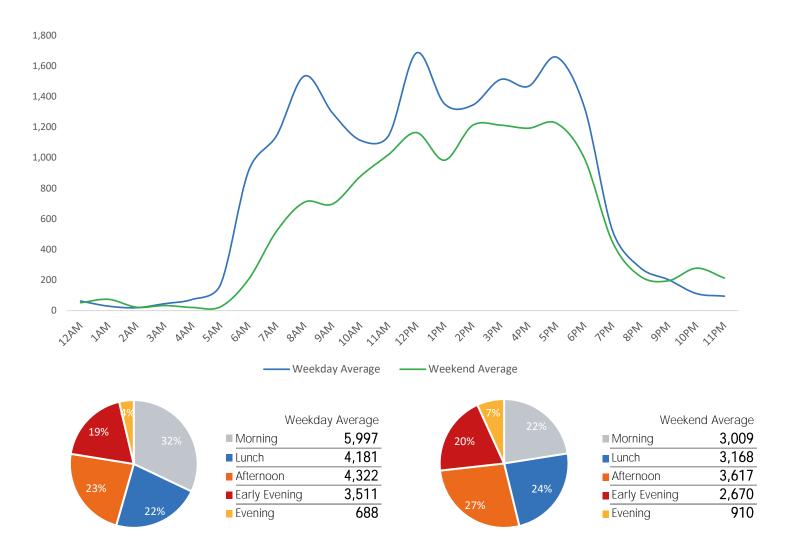

r Daily Average | 22,336  | 17,123  | 21,761    | 25,129   | 28,447  | 21,900   | 19,104  |
| MoM% Change            | -21.0%  | -15.7%  | -17.0%    | -16.7%   | -14.2%  | -12.3%   | -58.1%  |
| 2022 Daily Average     | 14,386  | 8,169   | 12,390    | 16,175   | 12,810  | 5,909    | 6,768   |
| % v 2022 Change        | 22.7%   | 76.8%   | 45.8%     | 29.5%    | 90.5%   | 224.9%   | 18.2%   |
| 2021 Daily Average     | 9,863   | 9,918   | 9,833     | 9,978    | 9,778   | 5,783    | 4,682   |
| % v 2021 Change        | 79.0%   | 45.6%   | 83.7%     | 109.9%   | 149.5%  | 232.0%   | 70.9%   |
| 2019 Daily Average     | 24,471  | 29,468  | 30,409    | 31,167   | 29,310  | 12,935   | 10,129  |
| % v 2019 Change        | -100.0% | -100.0% | -100.0%   | -100.0%  | -100.0% | -100.0%  | -100.0% |



|                        | Monday | Tuesday | Wednesday | Thursday | Friday | Saturday | Sunday |
|------------------------|--------|---------|-----------|----------|--------|----------|--------|
| January Daily Average  | 15,081 | 18,234  | 18,495    | 18,173   | 16,713 | 15,173   | 11,780 |
| December Daily Average | 16,399 | 17,189  | 20,109    | 17,246   | 16,787 | 16,884   | 13,927 |
| MoM% Change            | -8.0%  | 6.1%    | -8.0%     | 5.4%     | -0.4%  | -10.1%   | -15.4% |
| 2022 Daily Average     | 9,565  | 10,664  | 11,772    | 12,149   | 11,433 | 9,159    | 8,011  |
| % v 2022 Change        | 57.7%  | 71.0%   | 57.1%     | 49.6%    | 46.2%  | 65.7%    | 47.0%  |
| 2021 Daily Average     |        |         |           |          |        |          |        |
| % v 2021 Cha