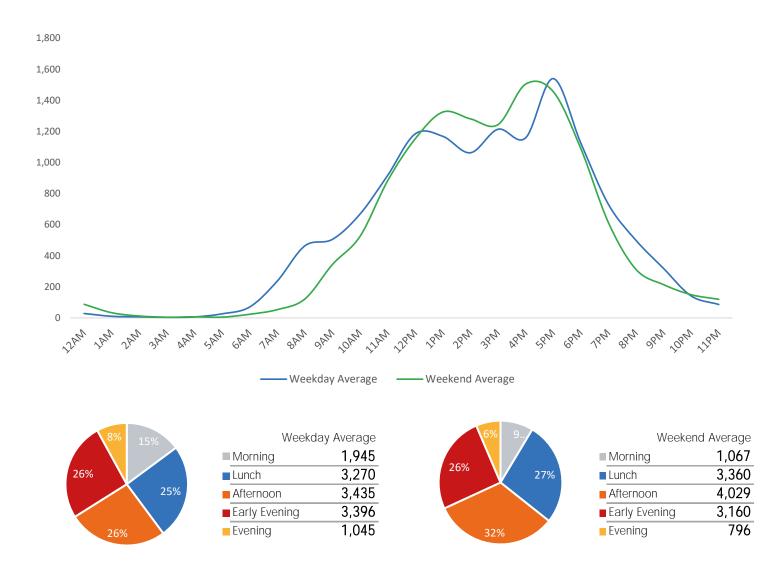

5   | 8,377  |
| December Daily Average | 18,059 | 24,640  | 18,347    | 9,455    | 4,484  | 19,093   | 23,347 |
| MoM% Change            | -22.8% | -26.7%  | -27.1%    | 6.5%     | 132.1% | -12.3%   | -64.1% |
| 2022 Daily Average     | 11,811 | 12,065  | 12,157    | 12,930   | 11,730 | 9,634    | 7,829  |
| % v 2022 Change        | 18.1%  | 49.8%   | 10.1%     | -22.1%   | -11.3% | 73.8%    | 7.0%   |
| 2021 Daily Average     | 7,771  | 7,590   | 7,855     | 7,745    | 8,131  | 7,059    | 5,570  |
| % v 2021 Change        | 79.4%  | 138.0%  | 70.3%     | 30.0%    | 28.0%  | 137.2%   | 50.4%  |
| 2019 Daily Average     | 26,695 | 31,822  | 33,277    | 30,359   | 32,452 | 21,989   | 17,548 |
| % v 2019 Change        | -47.8% | -43.2%  | -59.8%    | -66.8%   | -67.9% | -23.8%   | -52.3% |



|                        | Monday | Tuesday | Wednesday | Thursday | Friday | Saturday | Sunday |
|------------------------|--------|---------|-----------|----------|--------|----------|--------|
| January Daily Average  | 7,970  | 12,704  | 18,432    | 13,072   | 14,774 | 14,131   | 4,988  |
| December Daily Average | 10,080 | 14,866  | 22,207    | 15,556   | 17,227 | 16,114   | 10,182 |
| MoM% Change            | -20.9% | -14.5%  | -17.0%    | -16.0%   | -14.2% | -12.3%   | -51.0% |
| 2022 Daily Average     | 6,495  | 7,195   | 11,669    | 9,922    | 9,836  | 4,118    | 4,226  |
| % v 2022 Change        | 22.7%  | 76.6%   | 58.0%     | 31.8%    | 50.2%  | 243.2%   | 18.0%  |
| 2021 Daily Average     | 4,354  | 4,996   | 4,857     | 4,950    | 3,887  | 2,288    | 1,721  |
| % v 2021 Cha