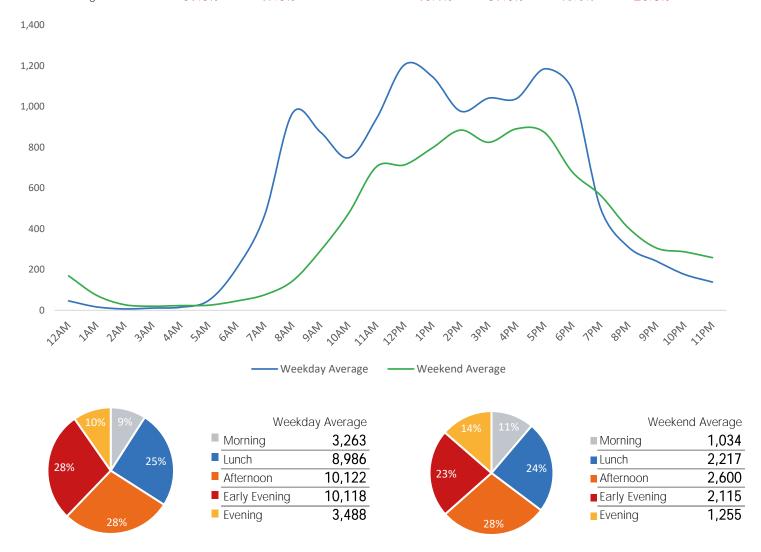

1   | 4,988  |
| December Daily Average | 10,080 | 14,866  | 22,207    | 15,556   | 17,227 | 16,114   | 10,182 |
| MoM% Change            | -20.9% | -14.5%  | -17.0%    | -16.0%   | -14.2% | -12.3%   | -51.0% |
| 2022 Daily Average     | 6,495  | 7,195   | 11,669    | 9,922    | 9,836  | 4,118    | 4,226  |
| % v 2022 Change        | 22.7%  | 76.6%   | 58.0%     | 31.8%    | 50.2%  | 243.2%   | 18.0%  |
| 2021 Daily Average     | 4,354  | 4,996   | 4,857     | 4,950    | 3,887  | 2,288    | 1,721  |
| % v 2021 Change        | 83.1%  | 154.3%  | 279.5%    | 164.1%   | 280.1% | 517.7%   | 189.9% |
| 2019 Daily Average     | 19,696 | 24,210  | 25,881    | 24,273   | 23,462 | 9,723    | 6,818  |
| % v 2019 Change        | -59.5% | -47.5%  | -28.8%    | -46.1%   | -37.0% | 45.3%    | -26.8% |



|                        | Monday  | Tuesday | Wednesday | Thursday | Friday  | Saturday | Sunday  |
|------------------------|---------|---------|-----------|----------|---------|----------|---------|
| January Daily Average  | 17,655  | 14,440  | 18,060    | 20,941   | 24,402  | 19,197   | 8,003   |
| December Daily Average | 22,336  | 17,123  | 21,761    | 25,129   | 28,447  | 21,900   | 19,104  |
| MoM% Change            | -21.0%  | -15.7%  | -17.0%    | -16.7%   | -14.2%  | -12.3%   | -58.1%  |
| 2022 Daily Average     | 14,386  | 8,169   | 12,390    | 16,175   | 12,810  | 5,909    | 6,768   |
| % v 2022 Change        | 22.7%   | 76.8%   | 45.8%     | 29.5%    | 90.5%   | 224.9%   | 18.2%   |
| 2021 Daily Average     | 9,863   | 9,918   | 9,833     | 9,978    | 9,778   | 5,783    |