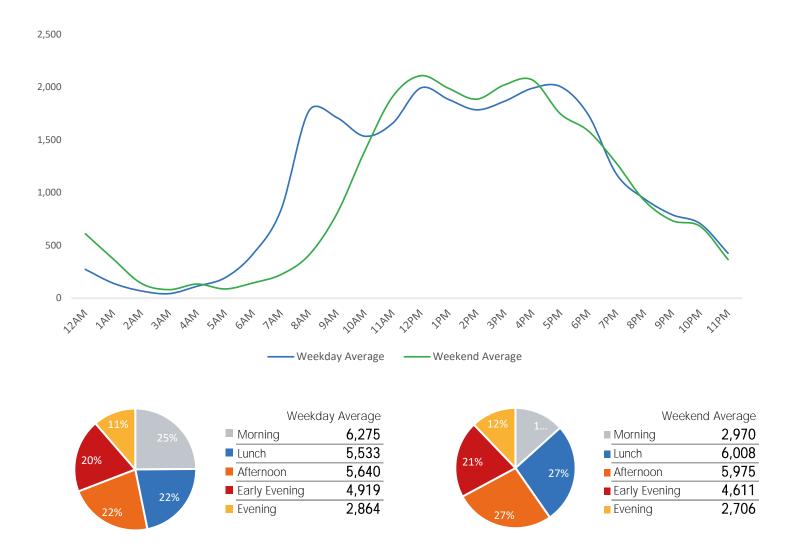

7   | 20,994 |
| December Daily Average | 29,160 | 29,125  | 32,826    | 28,692   | 30,883 | 29,848   | 24,598 |
| MoM% Change            | -18.6% | -7.2%   | -18.6%    | -11.5%   | -11.2% | -11.6%   | -14.7% |
| 2022 Daily Average     | 13,954 | 14,810  | 16,433    | 16,402   | 16,969 | 14,610   | 12,232 |
| % v 2022 Change        | 70.2%  | 82.4%   | 62.5%     | 54.9%    | 61.6%  | 80.6%    | 71.6%  |
| 2021 Daily Average     | 8,427  | 9,321   | 8,864     | 8,717    | 9,034  | 10,372   | 7,582  |
| % v 2021 Change        | 181.8% | 189.9%  | 201.3%    | 191.4%   | 203.6% | 154.4%   | 176.9% |
| 2019 Daily Average     | 40,298 | 47,320  | 50,755    | 48,537   | 50,931 | 39,965   | 29,568 |
| % v 2019 Change        | -41.1% | -42.9%  | -47.4%    | -47.7%   | -46.1% | -34.0%   | -29.0% |



|                        | Monday | Tuesday | Wednesday | Thursday | Friday | Saturday | Sunday |
|------------------------|--------|---------|-----------|----------|--------|----------|--------|
| January Daily Average  | 13,944 | 18,069  | 13,379    | 10,070   | 10,408 | 16,745   | 8,377  |
| December Daily Average | 18,059 | 24,640  | 18,347    | 9,455    | 4,484  | 19,093   | 23,347 |
| MoM% Change            | -22.8% | -26.7%  | -27.1%    | 6.5%     | 132.1% | -12.3%   | -64.1% |
| 2022 Daily Average     | 11,811 | 12,065  | 12,157    | 12,930   | 11,730 | 9,634    | 7,829  |
| % v 2022 Change        | 18.1%  | 49.8%   | 10.1%     | -22.1%   | -11.3% | 73.8%    | 7.0%   |
| 2021 Daily Average     | 7,771  | 7,590   | 7,855     | 7,745    | 8,131  | 7,059    | 5,570  |
| % v 2021 Cha