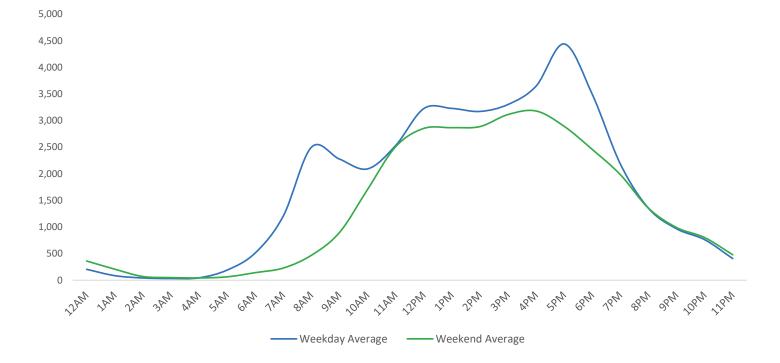

## Pedestrian Report Grand Central Partnership

Мар

<sup>\*</sup>Throughout this report, month-on-month trends are calculated using daily averages