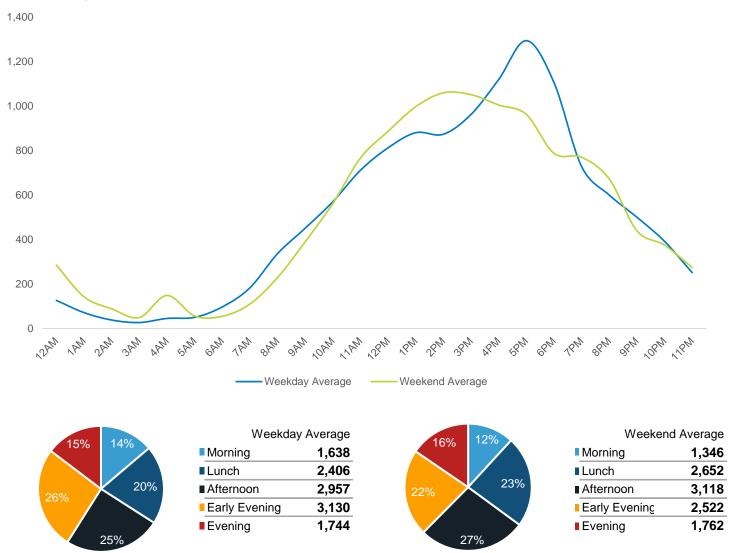

| Weeken        | d Average |
|---------------|-----------|
| Morning       | 4,061     |
| Lunch         | 9,008     |
| ■ Afternoon   | 10,834    |
| Early Evening | 10,142    |
| ■ Evening     | 6,894     |