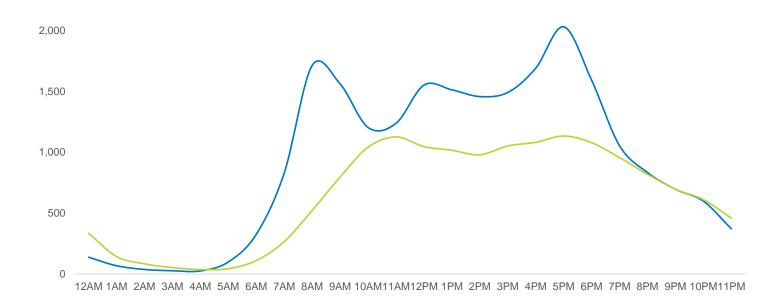

- Weekday Average

----- Weekend Average

| Weekei        | nd Average |
|---------------|------------|
| Morning       | 2,738      |
| Lunch         | 3,189      |
| ■ Afternoon   | 3,113      |
| Early Evening | 3,168      |
| Evening       | 2,585      |
|               |            |

Location started April 2021

| Weekend       | l Average |
|---------------|-----------|
| Morning       | 3,814     |
| Lunch         | 6,355     |
| Afternoon     | 6,692     |
| Early Evening | 5,103     |
| Evening       | 3,443     |