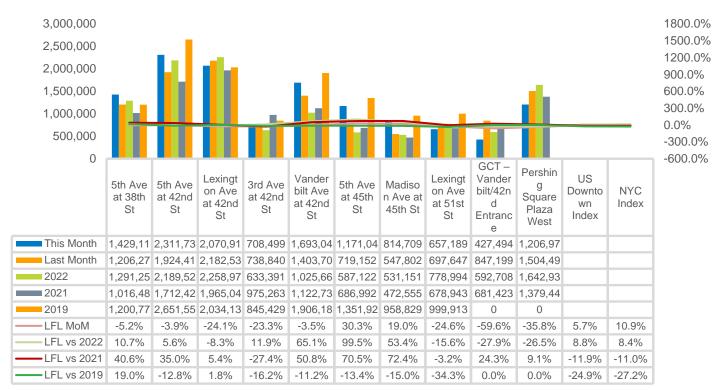

## **Pedestrian Counts by Location Group by Date**

#### **Pedestrian Counts by Location Group by Date**

|            | 5th Ave at | 5th Ave at | Lexington         | 3rd Ave at | Vanderbilt Ave | 5th Ave at | Madison           | Lexington         |  |
|------------|------------|------------|-------------------|------------|----------------|------------|-------------------|-------------------|--|
|            | 38th St    | 42nd St    | Ave at 42nd<br>St | 42nd St    |                | 45th St    | Ave at 45th<br>St | Ave at 51st<br>St |  |
| 11/27/2023 | 30,394     | 45,457     | 54,474            | 18,816     | 35,496         | 16,636     | 18,597            | 19,440            |  |
| 11/28/2023 | 32,715     | 49,513     | 57,869            | 22,222     | 37,671         | 32,731     | 21,227            | 23,335            |  |
| 11/29/2023 | 36,712     | 70,669     | 64,771            | 23,638     | 44,478         | 16,635     | 28,473            | 25,844            |  |
| 11/30/2023 | 41,853     | 72,202     | 67,866            | 25,161     | 46,499         | 3,349      | 27,020            | 26,553            |  |
| 12/01/2023 | 33,102     | 59,554     | 54,123            | 18,373     | 41,587         | 16,178     | 17,610            | 17,303            |  |
| 12/01/2023 | 55,491     | 101,495    | 65,051            | 18,732     | 62,363         | 22,976     | 31,581            | 17,240            |  |
|            | 22,420     | 38,190     | 31,288            | 9,131      | 30,138         | 19,191     | 9,495             | 7,276             |  |
| 12/03/2023 | 38,065     | 53,693     | 60,382            | 21,969     | 41,874         | 19,653     | 22,561            | 21,733            |  |
| 12/04/2023 | 42,207     | 59,706     | 67,674            | 25,652     | 47,838         | 39,478     | 26,144            | 25,746            |  |
| 12/05/2023 | 40,690     | 73,783     | 68,304            | 24,632     | 46,227         | 17,361     | 26,340            | 24,766            |  |
| 12/06/2023 |            |            |                   |            |                |            |                   |                   |  |
| 12/07/2023 | 41,940     | 71,023     | 68,626            | 25,031     | 47,623         | 3,303      | 25,912            | 25,408            |  |
| 12/08/2023 | 45,375     | 76,181     | 69,259            | 22,637     | 51,492         | 20,693     | 24,726            | 21,261            |  |
| 12/09/2023 | 61,328     | 106,747    | 67,619            | 19,088     | 68,597         | 24,166     | 33,570            | 18,263            |  |
| 12/10/2023 | 22,583     | 41,162     | 32,991            | 10,018     | 32,778         | 20,680     | 9,970             | 7,840             |  |
| 12/11/2023 | 34,249     | 49,095     | 55,971            | 19,744     | 39,648         | 17,960     | 20,052            | 20,539            |  |
| 12/12/2023 | 41,679     | 58,811     | 66,815            | 24,501     | 47,622         | 38,886     | 26,241            | 26,017            |  |
| 12/13/2023 | 41,133     | 74,950     | 69,958            | 25,244     | 47,852         | 17,629     | 26,560            | 26,537            |  |
| 12/14/2023 | 42,353     | 70,010     | 68,273            | 24,621     | 49,849         | 3,259      | 26,246            | 25,916            |  |
| 12/15/2023 | 45,584     | 74,795     | 68,878            | 23,625     | 53,557         | 20,316     | 24,594            | 21,136            |  |
| 12/16/2023 | 58,055     | 101,206    | 68,669            | 20,068     | 67,691         | 22,920     | 33,715            | 18,043            |  |
| 12/17/2023 | 31,561     | 50,962     | 41,233            | 12,740     | 40,885         | 25,601     | 14,182            | 10,362            |  |
| 12/18/2023 | 31,904     | 51,764     | 53,839            | 17,326     | 38,982         | 36,222     | 17,973            | 17,540            |  |
| 12/19/2023 | 44,795     | 61,036     | 67,581            | 23,675     | 48,385         | 49,458     | 26,189            | 24,152            |  |
| 12/20/2023 | 42,770     | 72,230     | 66,341            | 23,163     | 50,425         | 51,698     | 26,718            | 22,530            |  |
| 12/21/2023 | 42,136     | 66,137     | 65,421            | 23,564     | 51,076         | 50,111     | 24,264            | 19,976            |  |
| 12/22/2023 | 41,742     | 62,769     | 59,174            | 20,212     | 50,213         | 52,515     | 21,285            | 15,403            |  |
| 12/23/2023 | 44,953     | 74,847     | 52,134            | 15,751     | 53,889         | 62,476     | 24,653            | 12,754            |  |
| 12/24/2023 | 40,382     | 49,118     | 44,069            | 14,309     | 45,946         | 51,703     | 19,332            | 11,730            |  |
| 12/25/2023 | 37,411     | 48,781     | 42,486            | 12,889     | 45,451         | 47,348     | 20,318            | 11,070            |  |
| 12/26/2023 | 46,774     | 56,982     | 57,592            | 19,506     | 53,191         | 61,874     |                   |                   |  |
| 12/27/2023 | 41,021     | 65,892     | 57,825            | 22,090     | 50,995         | 55,590     | 21,265            | 16,857            |  |
| 12/28/2023 | 43,920     | 78,052     | 61,387            | 21,522     | 55,757         | 54,989     | 23,968            | 16,404            |  |
| 12/29/2023 | 49,564     | 88,100     | 66,054            | 23,816     | 59,954         | 67,452     | 28,392            | 18,093            |  |
| 12/30/2023 | 44,207     | 78,412     | 55,517            | 17,824     | 56,465         | 65,554     | 23,830            | 13,104            |  |
| 12/31/2023 | 38,042     | 58,414     | 51,398            | 17,209     | 50,551         | 44,453     | 15,098            | 10,789            |  |
| 12/31/2023 | 33,012     | 00,117     | 01,000            | ,200       | 30,001         | . 1, 100   | . 5,555           | . 5,7 55          |  |

## **Pedestrian Counts by Location Group by Date cont.**

| 11/27/2023<br>11/28/2023<br>11/29/2023 | Vanderbilt/4<br>2nd<br>Entrance<br>9,081<br>9,729<br>10,265<br>10,835 | Pershing<br>Square Plaza<br>West<br>32,907<br>37,903 |
|----------------------------------------|-----------------------------------------------------------------------|------------------------------------------------------|
| 11/28/2023<br>11/29/2023               | 9,081<br>9,729<br>10,265                                              | West 32,907                                          |
| 11/28/2023<br>11/29/2023               | 9,081<br>9,729<br>10,265                                              |                                                      |
| 11/28/2023<br>11/29/2023               | 9,729<br>10,265                                                       |                                                      |
| 11/29/2023                             | 10,265                                                                | 01,000                                               |
|                                        |                                                                       | 41,451                                               |
| 11/20/2022                             |                                                                       | 47,082                                               |
| 11/30/2023                             | 18,421                                                                | 31,656                                               |
| 12/01/2023                             | 17,679                                                                | 43,084                                               |
| 12/03/2023                             | 12,496                                                                | 17,257                                               |
| 12/03/2023                             | 10,060                                                                | 40,985                                               |
| 12/04/2023                             | 11,973                                                                | 47,933                                               |
| 12/06/2023                             | 11,056                                                                | 45,246                                               |
| 12/00/2023                             | 12,547                                                                | 46,095                                               |
| 12/07/2023                             | 12,801                                                                | 42,916                                               |
| 12/08/2023                             | 13,546                                                                | 44,241                                               |
|                                        | 11,138                                                                | 19,642                                               |
| 12/10/2023                             | 10,171                                                                | 36,756                                               |
| 12/11/2023                             | 11,938                                                                | 46,958                                               |
| 12/12/2023                             | 12,153                                                                | 43,342                                               |
| 12/13/2023                             | 12,133                                                                | 39,640                                               |
| 12/14/2023                             | 13,561                                                                | 34,867                                               |
| 12/15/2023                             | 14,285                                                                | 32,058                                               |
| 12/16/2023                             | 10,878                                                                | 16,981                                               |
| 12/17/2023                             | 12,247                                                                | 22,079                                               |
| 12/18/2023                             |                                                                       | 48,738                                               |
| 12/19/2023                             | 12,247                                                                | · · · · · · · · · · · · · · · · · · ·                |
| 12/20/2023                             | 12,978                                                                | 34,392                                               |
| 12/21/2023                             | 9,657                                                                 | 33,744                                               |
| 12/22/2023                             | 13,097                                                                | 26,256                                               |
| 12/23/2023                             | 8,649                                                                 | 22,890                                               |
| 12/24/2023                             | 9,865                                                                 | 19,759                                               |
| 12/25/2023                             | 10,170                                                                | 21,486                                               |
| 12/26/2023                             | 11,368                                                                | 45,501                                               |
| 12/27/2023                             | 17,125                                                                | 31,378                                               |
| 12/28/2023                             | 14,119                                                                | 33,999                                               |
| 12/29/2023                             | 15,263                                                                | 31,683                                               |
| 12/30/2023                             | 13,365                                                                | 26,057                                               |
| 12/31/2023                             | 9,788                                                                 | 20,012                                               |