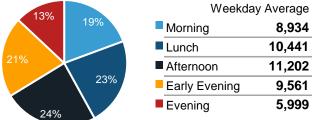

| Weeken        | d Average |
|---------------|-----------|
| Morning       | 4,061     |
| Lunch         | 9,008     |
| ■ Afternoon   | 10,834    |
| Early Evening | 10,142    |
| ■ Evening     | 6,894     |