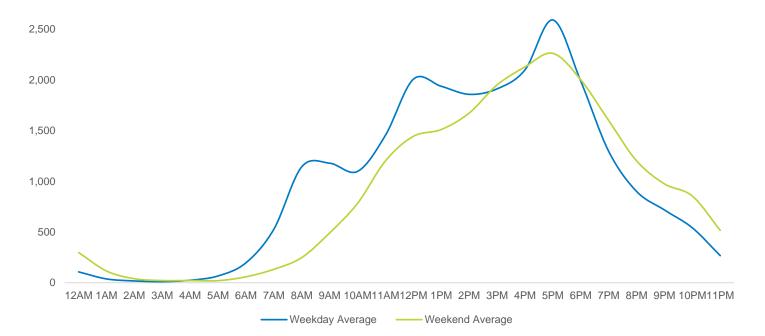

Location started April 2021

| Weekend       | l Average |
|---------------|-----------|
| Morning       | 3,814     |
| Lunch         | 6,355     |
| Afternoon     | 6,692     |
| Early Evening | 5,103     |
| Evening       | 3,443     |