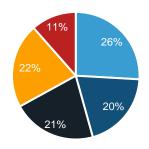

### **Average Pedestrian Counts by Weekday**

<sup>\*</sup>Counts for Grand Central Terminal are only for the entrance to Grand Central Terminal corner of Vanderbilt Ave and 42nd St.

|                        | Monday | Tuesday | Wednesday | Thursday | Friday | Saturday | Sunday |
|------------------------|--------|---------|-----------|----------|--------|----------|--------|
| December Daily Average | 34,405 | 41,634  | 40,465    | 42,440   | 43,073 | 52,807   | 30,998 |
| November Daily Average | 38,059 | 43,876  | 43,545    | 53,069   | 46,713 | 45,614   | 30,694 |
| MoM% Change            | -9.6%  | -5.1%   | -7.1%     | -20.0%   | -7.8%  | 15.8%    | 1.0%   |
| 2022 Daily Average     | 33,720 | 36,403  | 38,055    | 38,335   | 37,300 | 40,745   | 33,691 |
| % v 2022 Change        | 2.0%   | 14.4%   | 6.3%      | 10.7%    | 15.5%  | 29.6%    | -8.0%  |
| 2021 Daily Average     | 27,061 | 25,531  | 26,781    | 35,849   | 35,955 | 26,928   | 25,192 |
| % v 2021 Change        | 27.1%  | 63.1%   | 51.1%     | 18.4%    | 19.8%  | 96.1%    | 23.0%  |
| 2019 Daily Average     | 34,790 | 34,879  | 36,404    | 37,315   | 37,195 | 32,525   | 27,047 |
| % v 2019 Change        | -1.1%  | 19.4%   | 11.2%     | 13.7%    | 15.8%  | 62.4%    | 14.6%  |