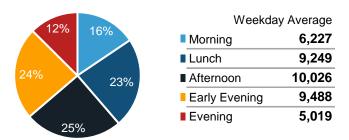

### **Average Pedestrian Counts by Weekday**

<sup>\*</sup>Counts for Grand Central Terminal are only for the entrance to Grand Central Terminal corner of Vanderbilt Ave and 42nd St.

|                        | Monday | Tuesday | Wednesday | Thursday | Friday | Saturday | Sunday |
|------------------------|--------|---------|-----------|----------|--------|----------|--------|
| December Daily Average | 34,405 | 41,634  | 40,465    | 42,440   | 43,073 | 52,807   | 30,998 |
| November Daily Average | 38,059 | 43,876  | 43,545    | 53,069   | 46,713 | 45,614   | 30,694 |
| MoM% Change            | -9.6%  | -5.1%   | -7.1%     | -20.0%   | -7.8%  | 15.8%    | 1.0%   |
| 2022 Daily Average     | 33,720 | 36,403  | 38,055    | 38,335   | 37,300 | 40,745   | 33,691 |
| % v 2022 Change        | 2.0%   | 14.4%   | 6.3%      | 10.7%    | 15.5%  | 29.6%    | -8.0%  |
| 2021 Daily Average     | 27,061 | 25,531  | 26,781    | 35,849   | 35,955 | 26,928   | 25,192 |
| % v 2021 Change        | 27.1%  | 63.1%   | 51.1%     | 18.4%    | 19.8%  | 96.1%    | 23.0%  |
| 2019 Daily Average     | 34,790 | 34,879  | 36,404    | 37,315   | 37,195 | 32,525   | 27,047 |
| % v 2019 Change        | -1.1%  | 19.4%   | 11.2%     | 13.7%    | 15.8%  | 62.4%    | 14.6%  |