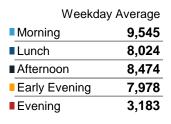

| Weekend       | d Average |
|---------------|-----------|
| Morning       | 6,774     |
| Lunch         | 11,873    |
| Afternoon     | 11,835    |
| Early Evening | 10,641    |
| Evening       | 7,630     |