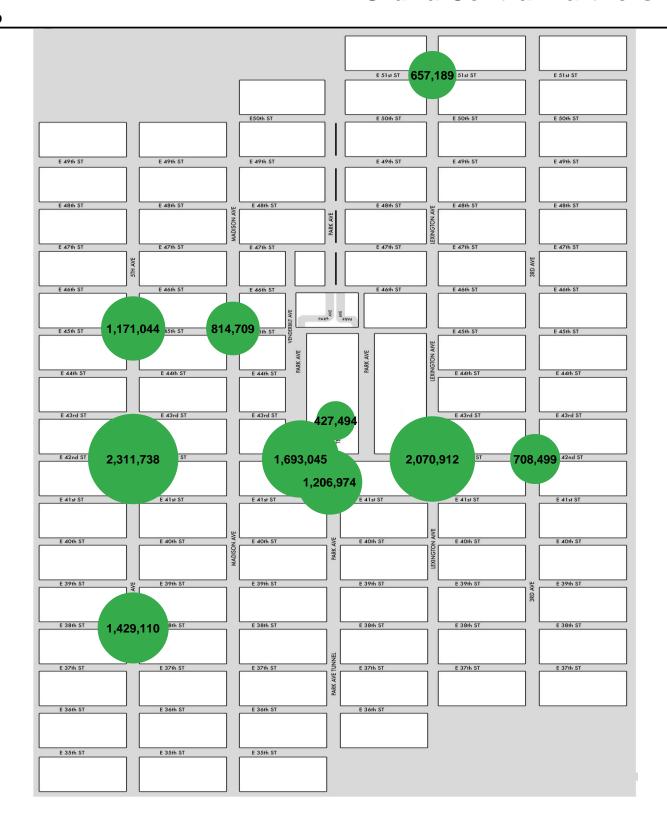

## Map

<sup>\*</sup>Throughout this report, month-on-month trends are calculated using daily averages