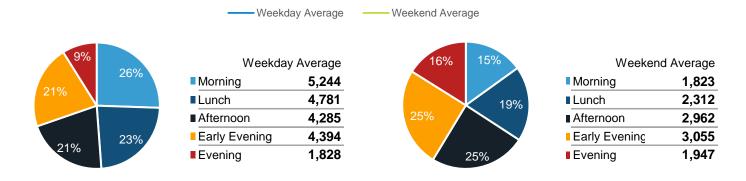

| Weekend       | d Average |
|---------------|-----------|
| Morning       | 6,774     |
| Lunch         | 11,873    |
| Afternoon     | 11,835    |
| Early Evening | 10,641    |
| Evening       | 7,630     |

Location started April 2021

| Weekend       | l Average |
|---------------|-----------|
| Morning       | 3,814     |
| Lunch         | 6,355     |
| Afternoon     | 6,692     |
| Early Evening | 5,103     |
| Evening       | 3,443     |