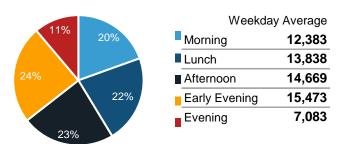

|                        | Monday | Tuesday | Wednesday | Thursday | Friday | Saturday | Sunday |
|------------------------|--------|---------|-----------|----------|--------|----------|--------|
| December Daily Average | 40,290 | 46,941  | 47,995    | 50,161   | 51,361 | 61,801   | 40,060 |
| November Daily Average | 41,905 | 52,121  | 47,404    | 50,202   | 56,518 | 59,446   | 43,330 |
| MoM% Change            | -3.9%  | -9.9%   | 1.2%      | -0.1%    | -9.1%  | 4.0%     | -7.5%  |
| 2022 Daily Average     | 29,160 | 29,125  | 32,826    | 28,692   | 30,883 | 29,848   | 24,598 |
| % v 2022 Change        | 38.2%  | 61.2%   | 46.2%     | 74.8%    | 66.3%  | 107.1%   | 62.9%  |
| 2021 Daily Average     | 27,355 | 29,526  | 31,730    | 32,967   | 35,482 | 36,378   | 31,108 |
| % v 2021 Change        | 47.3%  | 59.0%   | 51.3%     | 52.2%    | 44.8%  | 69.9%    | 28.8%  |
| 2019 Daily Average     | 51,679 | 53,510  | 51,415    | 57,324   | 61,495 | 62,623   | 43,192 |
| % v 2019 Change        | -22.0% | -12.3%  | -6.7%     | -12.5%   | -16.5% | -1.3%    | -7.3%  |