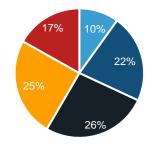

| Weeken        | d Average |
|---------------|-----------|
| Morning       | 4,061     |
| Lunch         | 9,008     |
| ■ Afternoon   | 10,834    |
| Early Evening | 10,142    |
| ■ Evening     | 6,894     |