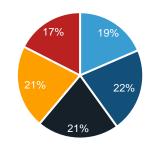

### **Average Pedestrian Counts by Weekday**

<sup>\*</sup>Counts for Grand Central Terminal are only for the entrance to Grand Central Terminal corner of Vanderbilt Ave and 42nd St.

|                        | Monday | Tuesday | Wednesday | Thursday | Friday | Saturday | Sunday |
|------------------------|--------|---------|-----------|----------|--------|----------|--------|
| December Daily Average | 34,405 | 41,634  | 40,465    | 42,440   | 43,073 | 52,807   | 30,998 |
| November Daily Average | 38,059 | 43,876  | 43,545    | 53,069   | 46,713 | 45,614   | 30,694 |
| MoM% Change            | -9.6%  | -5.1%   | -7.1%     | -20.0%   | -7.8%  | 15.8%    | 1.0%   |
| 2022 Daily Average     | 33,720 | 36,403  | 38,055    | 38,335   | 37,300 | 40,745   | 33,691 |
| % v 2022 Change        | 2.0%   | 14.4%   | 6.3%      | 10.7%    | 15.5%  | 29.6%    | -8.0%  |
| 2021 Daily Average     | 27,061 | 25,531  | 26,781    | 35,849   | 35,955 | 26,928   | 25,192 |
| % v 2021 Change        | 27.1%  | 63.1%   | 51.1%     | 18.4%    | 19.8%  | 96.1%    | 23.0%  |
| 2019 Daily Average     | 34,790 | 34,879  | 36,404    | 37,315   | 37,195 | 32,525   | 27,047 |
| % v 2019 Change        | -1.1%  | 19.4%   | 11.2%     | 13.7%    | 15.8%  | 62.4%    | 14.6%  |