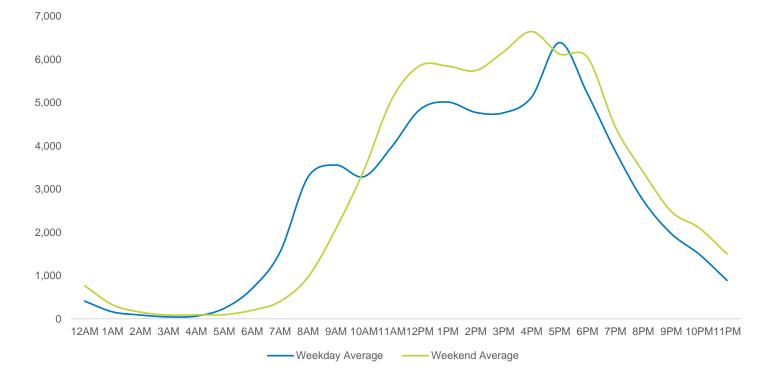

12AM 1AM 2AM 3AM 4AM 5AM 6AM 7AM 8AM 9AM 10AM11AM12PM 1PM 2PM 3PM 4PM 5PM 6PM 7PM 8PM 9PM 10PM11PM

|                        | Monday | Tuesday | Wednesday | Thursday | Friday | Saturday | Sunday |
|------------------------|--------|---------|-----------|----------|--------|----------|--------|
| December Daily Average | 10,346 | 11,451  | 12,715    | 12,020   | 14,629 | 13,505   | 10,833 |
| November Daily Average | 31,532 | 34,206  | 31,203    | 29,526   | 31,495 | 30,649   | 23,189 |
| MoM% Change            | -67.2% | -66.5%  | -59.2%    | -59.3%   | -53.6% | -55.9%   | -53.3% |
| 2022 Daily Average     | 16,399 | 17,189  | 20,109    | 17,246   | 16,787 | 16,884   | 13,927 |
| % v 2022 Change        | -36.9% | -33.4%  | -36.8%    | -30.3%   | -12.9% | -20.0%   | -22.2% |
| 2021 Daily Average     | 16,946 | 18,630  | 20,850    | 20,550   | 20,208 | 20,975   | 18,125 |
| % v 2021 Change        | -38.9% | -38.5%  | -39.0%    | -41.5%   | -27.6% | -35.6%   | -40.2% |