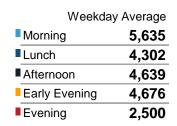

### **Average Pedestrian Counts by Weekday**

<sup>\*</sup>Counts for Grand Central Terminal are only for the entrance to Grand Central Terminal corner of Vanderbilt Ave and 42nd St.

|                        | Monday | Tuesday | Wednesday | Thursday | Friday | Saturday | Sunday |
|------------------------|--------|---------|-----------|----------|--------|----------|--------|
| December Daily Average | 34,405 | 41,634  | 40,465    | 42,440   | 43,073 | 52,807   | 30,998 |
| November Daily Average | 38,059 | 43,876  | 43,545    | 53,069   | 46,713 | 45,614   | 30,694 |
| MoM% Change            | -9.6%  | -5.1%   | -7.1%     | -20.0%   | -7.8%  | 15.8%    | 1.0%   |
| 2022 Daily Average     | 33,720 | 36,403  | 38,055    | 38,335   | 37,300 | 40,745   | 33,691 |
| % v 2022 Change        | 2.0%   | 14.4%   | 6.3%      | 10.7%    | 15.5%  | 29.6%    | -8.0%  |
| 2021 Daily Average     | 27,061 | 25,531  | 26,781    | 35,849   | 35,955 | 26,928   | 25,192 |
| % v 2021 Change        | 27.1%  | 63.1%   | 51.1%     | 18.4%    | 19.8%  | 96.1%    | 23.0%  |
| 2019 Daily Average     | 34,790 | 34,879  | 36,404    | 37,315   | 37,195 | 32,525   | 27,047 |
| % v 2019 Change        | -1.1%  | 19.4%   | 11.2%     | 13.7%    | 15.8%  | 62.4%    | 14.6%  |