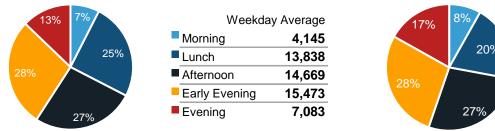

| Weeken        | d Average |
|---------------|-----------|
| Morning       | 4,061     |
| Lunch         | 9,008     |
| ■ Afternoon   | 10,834    |
| Early Evening | 10,142    |
| ■ Evening     | 6,894     |