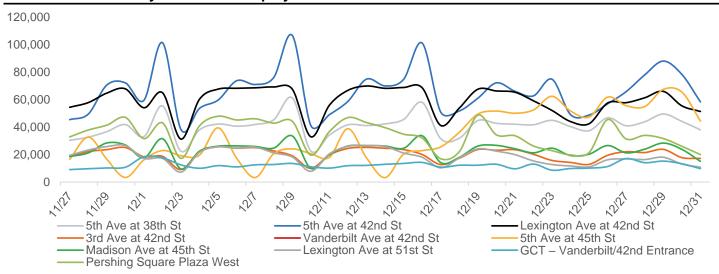

## **Pedestrian Counts by Location Group by Date**

#### **Pedestrian Counts by Location Group by Date**

|            | 5th Ave at | 5th Ave at | Lexington         | 3rd Ave at | Vanderbilt Ave | 5th Ave at | Madison           | Lexington         |  |
|------------|------------|------------|-------------------|------------|----------------|------------|-------------------|-------------------|--|
|            | 38th St    | 42nd St    | Ave at 42nd<br>St | 42nd St    |                | 45th St    | Ave at 45th<br>St | Ave at 51st<br>St |  |
| 11/27/2023 | 30,394     | 45,457     | 54,474            | 18,816     | 35,496         | 16,636     | 18,597            | 19,440            |  |
| 11/28/2023 | 32,715     | 49,513     | 57,869            | 22,222     | 37,671         | 32,731     | 21,227            | 23,335            |  |
| 11/29/2023 | 36,712     | 70,669     | 64,771            | 23,638     | 44,478         | 16,635     | 28,473            | 25,844            |  |
| 11/30/2023 | 41,853     | 72,202     | 67,866            | 25,161     | 46,499         | 3,349      | 27,020            | 26,553            |  |
| 12/01/2023 | 33,102     | 59,554     | 54,123            | 18,373     | 41,587         | 16,178     | 17,610            | 17,303            |  |
| 12/01/2023 | 55,491     | 101,495    | 65,051            | 18,732     | 62,363         | 22,976     | 31,581            | 17,240            |  |
|            | 22,420     | 38,190     | 31,288            | 9,131      | 30,138         | 19,191     | 9,495             | 7,276             |  |
| 12/03/2023 | 38,065     | 53,693     | 60,382            | 21,969     | 41,874         | 19,653     | 22,561            | 21,733            |  |
| 12/04/2023 | 42,207     | 59,706     | 67,674            | 25,652     | 47,838         | 39,478     | 26,144            | 25,746            |  |
| 12/05/2023 | 40,690     | 73,783     | 68,304            | 24,632     | 46,227         | 17,361     | 26,340            | 24,766            |  |
| 12/06/2023 |            |            |                   |            |                |            |                   |                   |  |
| 12/07/2023 | 41,940     | 71,023     | 68,626            | 25,031     | 47,623         | 3,303      | 25,912            | 25,408            |  |
| 12/08/2023 | 45,375     | 76,181     | 69,259            | 22,637     | 51,492         | 20,693     | 24,726            | 21,261            |  |
| 12/09/2023 | 61,328     | 106,747    | 67,619            | 19,088     | 68,597         | 24,166     | 33,570            | 18,263            |  |
| 12/10/2023 | 22,583     | 41,162     | 32,991            | 10,018     | 32,778         | 20,680     | 9,970             | 7,840             |  |
| 12/11/2023 | 34,249     | 49,095     | 55,971            | 19,744     | 39,648         | 17,960     | 20,052            | 20,539            |  |
| 12/12/2023 | 41,679     | 58,811     | 66,815            | 24,501     | 47,622         | 38,886     | 26,241            | 26,017            |  |
| 12/13/2023 | 41,133     | 74,950     | 69,958            | 25,244     | 47,852         | 17,629     | 26,560            | 26,537            |  |
| 12/14/2023 | 42,353     | 70,010     | 68,273            | 24,621     | 49,849         | 3,259      | 26,246            | 25,916            |  |
| 12/15/2023 | 45,584     | 74,795     | 68,878            | 23,625     | 53,557         | 20,316     | 24,594            | 21,136            |  |
| 12/16/2023 | 58,055     | 101,206    | 68,669            | 20,068     | 67,691         | 22,920     | 33,715            | 18,043            |  |
| 12/17/2023 | 31,561     | 50,962     | 41,233            | 12,740     | 40,885         | 25,601     | 14,182            | 10,362            |  |
| 12/18/2023 | 31,904     | 51,764     | 53,839            | 17,326     | 38,982         | 36,222     | 17,973            | 17,540            |  |
| 12/19/2023 | 44,795     | 61,036     | 67,581            | 23,675     | 48,385         | 49,458     | 26,189            | 24,152            |  |
| 12/20/2023 | 42,770     | 72,230     | 66,341            | 23,163     | 50,425         | 51,698     | 26,718            | 22,530            |  |
| 12/21/2023 | 42,136     | 66,137     | 65,421            | 23,564     | 51,076         | 50,111     | 24,264            | 19,976            |  |
| 12/22/2023 | 41,742     | 62,769     | 59,174            | 20,212     | 50,213         | 52,515     | 21,285            | 15,403            |  |
| 12/23/2023 | 44,953     | 74,847     | 52,134            | 15,751     | 53,889         | 62,476     | 24,653            | 12,754            |  |
| 12/24/2023 | 40,382     | 49,118     | 44,069            | 14,309     | 45,946         | 51,703     | 19,332            | 11,730            |  |
| 12/25/2023 | 37,411     | 48,781     | 42,486            | 12,889     | 45,451         | 47,348     | 20,318            | 11,070            |  |
| 12/26/2023 | 46,774     | 56,982     | 57,592            | 19,506     | 53,191         | 61,874     |                   |                   |  |
| 12/27/2023 | 41,021     | 65,892     | 57,825            | 22,090     | 50,995         | 55,590     | 21,265            | 16,857            |  |
| 12/28/2023 | 43,920     | 78,052     | 61,387            | 21,522     | 55,757         | 54,989     | 23,968            | 16,404            |  |
| 12/29/2023 | 49,564     | 88,100     | 66,054            | 23,816     | 59,954         | 67,452     | 28,392            | 18,093            |  |
| 12/30/2023 | 44,207     | 78,412     | 55,517            | 17,824     | 56,465         | 65,554     | 23,830            | 13,104            |  |
| 12/31/2023 | 38,042     | 58,414     | 51,398            | 17,209     | 50,551         | 44,453     | 15,098            | 10,789            |  |
| 12/31/2023 | 33,012     | 00,117     | 01,000            | ,200       | 30,001         | . 1, 100   | . 5,555           | . 5,7 55          |  |

## **Pedestrian Counts by Location Group by Date cont.**

| 11/27/2023<br>11/28/2023<br>11/29/2023 | Vanderbilt/4<br>2nd<br>Entrance<br>9,081<br>9,729<br>10,265<br>10,835 | Pershing<br>Square Plaza<br>West<br>32,907<br>37,903 |
|----------------------------------------|-----------------------------------------------------------------------|------------------------------------------------------|
| 11/28/2023<br>11/29/2023               | 9,081<br>9,729<br>10,265                                              | West 32,907                                          |
| 11/28/2023<br>11/29/2023               | 9,081<br>9,729<br>10,265                                              |                                                      |
| 11/28/2023<br>11/29/2023               | 9,729<br>10,265                                                       |                                                      |
| 11/29/2023                             | 10,265                                                                | 01,000                                               |
|                                        |                                                                       | 41,451                                               |
| 11/20/2022                             |                                                                       | 47,082                                               |
| 11/30/2023                             | 18,421                                                                | 31,656                                               |
| 12/01/2023                             | 17,679                                                                | 43,084                                               |
| 12/03/2023                             | 12,496                                                                | 17,257                                               |
| 12/03/2023                             | 10,060                                                                | 40,985                                               |
| 12/04/2023                             | 11,973                                                                | 47,933                                               |
| 12/06/2023                             | 11,056                                                                | 45,246                                               |
| 12/00/2023                             | 12,547                                                                | 46,095                                               |
| 12/07/2023                             | 12,801                                                                | 42,916                                               |
| 12/08/2023                             | 13,546                                                                | 44,241                                               |
|                                        | 11,138                                                                | 19,642                                               |
| 12/10/2023                             | 10,171                                                                | 36,756                                               |
| 12/11/2023                             | 11,938                                                                | 46,958                                               |
| 12/12/2023                             | 12,153                                                                | 43,342                                               |
| 12/13/2023                             | 12,133                                                                | 39,640                                               |
| 12/14/2023                             | 13,561                                                                | 34,867                                               |
| 12/15/2023                             | 14,285                                                                | 32,058                                               |
| 12/16/2023                             | 10,878                                                                | 16,981                                               |
| 12/17/2023                             | 12,247                                                                | 22,079                                               |
| 12/18/2023                             |                                                                       | 48,738                                               |
| 12/19/2023                             | 12,247                                                                | · · · · · · · · · · · · · · · · · · ·                |
| 12/20/2023                             | 12,978                                                                | 34,392                                               |
| 12/21/2023                             | 9,657                                                                 | 33,744                                               |
| 12/22/2023                             | 13,097                                                                | 26,256                                               |
| 12/23/2023                             | 8,649                                                                 | 22,890                                               |
| 12/24/2023                             | 9,865                                                                 | 19,759                                               |
| 12/25/2023                             | 10,170                                                                | 21,486                                               |
| 12/26/2023                             | 11,368                                                                | 45,501                                               |
| 12/27/2023                             | 17,125                                                                | 31,378                                               |
| 12/28/2023                             | 14,119                                                                | 33,999                                               |
| 12/29/2023                             | 15,263                                                                | 31,683                                               |
| 12/30/2023                             | 13,365                                                                | 26,057                                               |
| 12/31/2023                             | 9,788                                                                 | 20,012                                               |