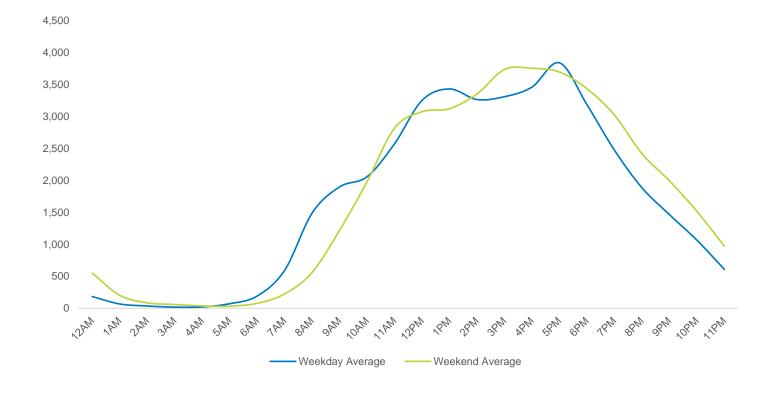

| Weeken        | d Average |
|---------------|-----------|
| Morning       | 4,061     |
| Lunch         | 9,008     |
| ■ Afternoon   | 10,834    |
| Early Evening | 10,142    |
| ■ Evening     | 6,894     |

| Weeken        | d Average |
|---------------|-----------|
| Morning       | 7,105     |
| Lunch         | 16,787    |
| ■ Afternoon   | 18,567    |
| Early Evening | 16,611    |
| Evening       | 9,473     |
|               |           |

- Weekday Average

----- Weekend Average

| Weekei        | nd Average |
|---------------|------------|
| Morning       | 2,738      |
| Lunch         | 3,189      |
| ■ Afternoon   | 3,113      |
| Early Evening | 3,168      |
| Evening       | 2,585      |
|               |            |

| Weekend       | d Average |
|---------------|-----------|
| Morning       | 6,774     |
| Lunch         | 11,873    |
| Afternoon     | 11,835    |
| Early Evening | 10,641    |
| Evening       | 7,630     |

Location started April 2021

| Weekend       | l Average |
|---------------|-----------|
| Morning       | 3,814     |
| Lunch         | 6,355     |
| Afternoon     | 6,692     |
| Early Evening | 5,103     |
| Evening       | 3,443     |