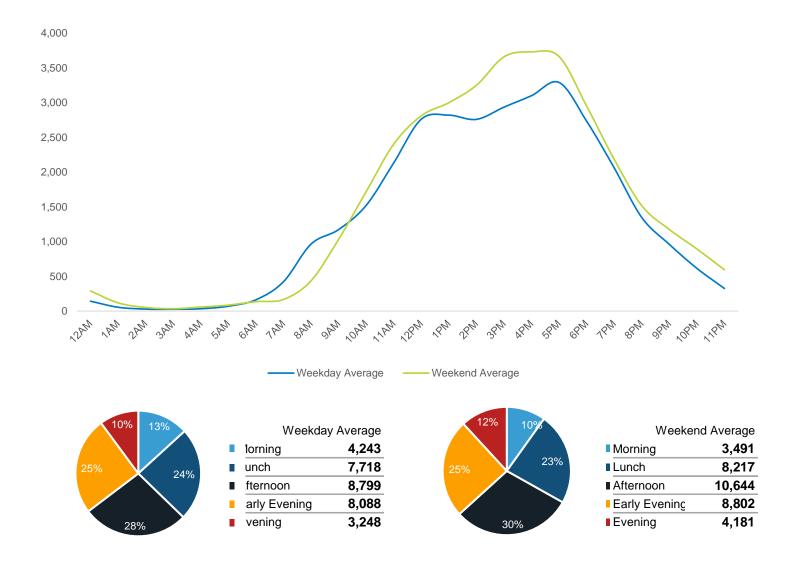

- Weekday Average

----- Weekend Average

| Weekei        | nd Average |
|---------------|------------|
| Morning       | 2,738      |
| Lunch         | 3,189      |
| ■ Afternoon   | 3,113      |
| Early Evening | 3,168      |
| Evening       | 2,585      |
|               |            |

| Weekend       | d Average |
|---------------|-----------|
| Morning       | 6,774     |
| Lunch         | 11,873    |
| Afternoon     | 11,835    |
| Early Evening | 10,641    |
| Evening       | 7,630     |