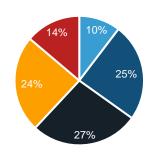

| Weeken        | d Average |
|---------------|-----------|
| Morning       | 4,061     |
| Lunch         | 9,008     |
| ■ Afternoon   | 10,834    |
| Early Evening | 10,142    |
| ■ Evening     | 6,894     |