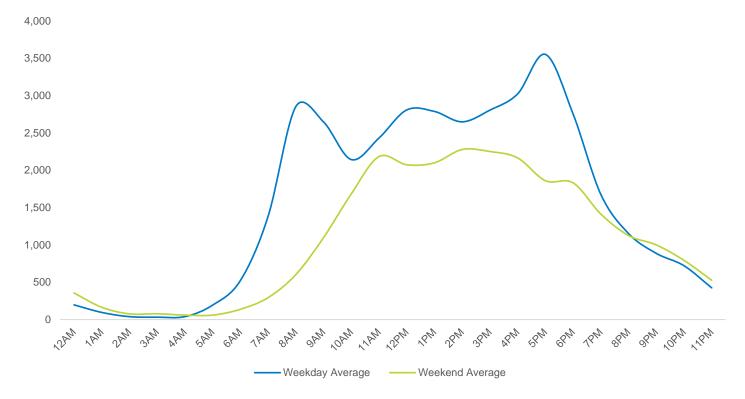

| Weeken        | d Average |
|---------------|-----------|
| Morning       | 7,105     |
| Lunch         | 16,787    |
| ■ Afternoon   | 18,567    |
| Early Evening | 16,611    |
| Evening       | 9,473     |
|               |           |