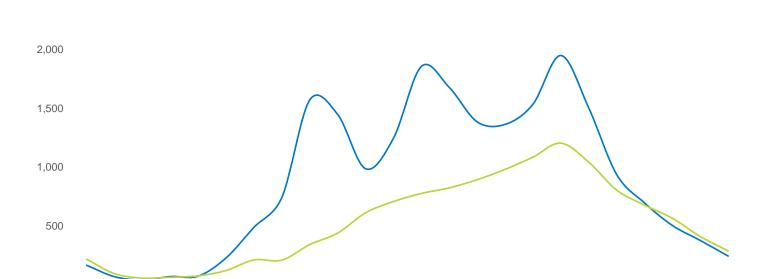

12AM 1AM 2AM 3AM 4AM 5AM 6AM 7AM 8AM 9AM 10AM11AM12PM 1PM 2PM 3PM 4PM 5PM 6PM 7PM 8PM 9PM 10PM11PM

|                        | Monday | Tuesday | Wednesday | Thursday | Friday | Saturday | Sunday |
|------------------------|--------|---------|-----------|----------|--------|----------|--------|
| December Daily Average | 10,346 | 11,451  | 12,715    | 12,020   | 14,629 | 13,505   | 10,833 |
| November Daily Average | 31,532 | 34,206  | 31,203    | 29,526   | 31,495 | 30,649   | 23,189 |
| MoM% Change            | -67.2% | -66.5%  | -59.2%    | -59.3%   | -53.6% | -55.9%   | -53.3% |
| 2022 Daily Average     | 16,399 | 17,189  | 20,109    | 17,246   | 16,787 | 16,884   | 13,927 |
| % v 2022 Change        | -36.9% | -33.4%  | -36.8%    | -30.3%   | -12.9% | -20.0%   | -22.2% |
| 2021 Daily Average     | 16,946 | 18,630  | 20,850    | 20,550   | 20,208 | 20,975   | 18,125 |
| % v 2021 Change        | -38.9% | -38.5%  | -39.0%    | -41.5%   | -27.6% | -35.6%   | -40.2% |