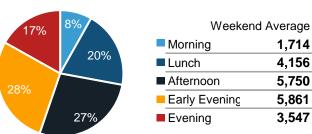

| Weeken        | d Average |
|---------------|-----------|
| Morning       | 7,105     |
| Lunch         | 16,787    |
| ■ Afternoon   | 18,567    |
| Early Evening | 16,611    |
| Evening       | 9,473     |
|               |           |