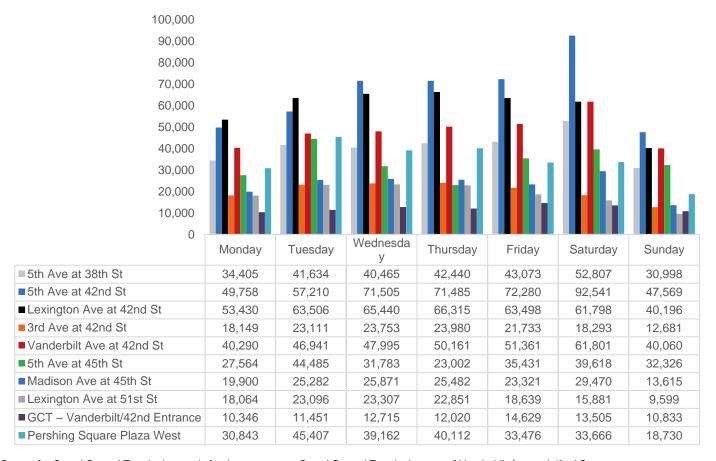

### **Average Pedestrian Counts by Weekday**

<sup>\*</sup>Counts for Grand Central Terminal are only for the entrance to Grand Central Terminal corner of Vanderbilt Ave and 42nd St.

|                        | Monday | Tuesday | Wednesday | Thursday | Friday | Saturday | Sunday |
|------------------------|--------|---------|-----------|----------|--------|----------|--------|
| December Daily Average | 34,405 | 41,634  | 40,465    | 42,440   | 43,073 | 52,807   | 30,998 |
| November Daily Average | 38,059 | 43,876  | 43,545    | 53,069   | 46,713 | 45,614   | 30,694 |
| MoM% Change            | -9.6%  | -5.1%   | -7.1%     | -20.0%   | -7.8%  | 15.8%    | 1.0%   |
| 2022 Daily Average     | 33,720 | 36,403  | 38,055    | 38,335   | 37,300 | 40,745   | 33,691 |
| % v 2022 Change        | 2.0%   | 14.4%   | 6.3%      | 10.7%    | 15.5%  | 29.6%    | -8.0%  |
| 2021 Daily Average     | 27,061 | 25,531  | 26,781    | 35,849   | 35,955 | 26,928   | 25,192 |
| % v 2021 Change        | 27.1%  | 63.1%   | 51.1%     | 18.4%    | 19.8%  | 96.1%    | 23.0%  |
| 2019 Daily Average     | 34,790 | 34,879  | 36,404    | 37,315   | 37,195 | 32,525   | 27,047 |
| % v 2019 Change        | -1.1%  | 19.4%   | 11.2%     | 13.7%    | 15.8%  | 62.4%    | 14.6%  |

|                        | Monday | Tuesday | Wednesday | Thursday | Friday | Saturday | Sunday |
|------------------------|--------|---------|-----------|----------|--------|----------|--------|
| December Daily Average | 49,758 | 57,210  | 71,505    | 71,485   | 72,280 | 92,541   | 47,569 |
| November Daily Average | 47,778 | 73,166  | 73,129    | 76,781   | 79,150 | 79,937   | 51,165 |
| MoM% Change            | 4.1%   | -21.8%  | -2.2%     | -6.9%    | -8.7%  | 15.8%    | -7.0%  |
| 2022 Daily Average     | 59,058 | 61,088  | 67,959    | 65,374   | 64,745 | 68,696   | 50,985 |
| % v 2022 Change        | -15.7% | -6.3%   | 5.2%      | 9.3%     | 11.6%  | 34.7%    | -6.7%  |
| 2021 Daily Average     | 43,375 | 25,531  | 26,781    | 35,849   | 35,955 | 26,928   | 25,192 |
| % v 2021 Change        | 14.7%  | 124.1%  | 167.0%    | 99.4%    | 101.0% | 243.7%   | 88.8%  |
| 2019 Daily Average     | 73,999 | 76,315  | 74,759    | 80,452   | 90,555 | 74,361   | 59,871 |
| % v 2019 Change        | -32.8% | -25.0%  | -4.4%     | -11.1%   | -20.2% | 24.4%    | -20.5% |

|                        | Monday | Tuesday | Wednesday | Thursday | Friday | Saturday | Sunday |
|------------------------|--------|---------|-----------|----------|--------|----------|--------|
|                        | ,      | ,       | ,         | ,        | ,      | ,        | •      |
| December Daily Average | 53,430 | 63,506  | 65,440    | 66,315   | 63,498 | 61,798   | 40,196 |
| November Daily Average | 52,099 | 105,010 | 68,324    | 96,104   | 83,075 | 77,259   | 63,762 |
| MoM% Change            | 2.6%   | -39.5%  | -4.2%     | -31.0%   | -23.6% | -20.0%   | -37.0% |
| 2022 Daily Average     | 55,689 | 66,556  | 58,048    | 64,702   | 75,143 | 74,102   | 57,555 |
| % v 2022 Change        | -4.1%  | -4.6%   | 12.7%     | 2.5%     | -15.5% | -16.6%   | -30.2% |
| 2021 Daily Average     | 58,595 | 54,028  | 51,586    | 68,847   | 65,348 | 51,522   | 43,081 |
| % v 2021 Change        | -8.8%  | 17.5%   | 26.9%     | -3.7%    | -2.8%  | 19.9%    | -6.7%  |
| 2019 Daily Average     | 58,961 | 61,804  | 55,558    | 68,196   | 71,613 | 50,905   | 39,790 |
| % v 2019 Change        | -9.4%  | 2.8%    | 17.8%     | -2.8%    | -11.3% | 21.4%    | 1.0%   |

|                        | Monday | Tuesday | Wednesday | Thursday | Friday | Saturday | Sunday |
|------------------------|--------|---------|-----------|----------|--------|----------|--------|
| December Daily Average | 18,149 | 23,111  | 23,753    | 23,980   | 21,733 | 18,293   | 12,681 |
| November Daily Average | 25,793 | 31,380  | 30,589    | 32,106   | 28,611 | 20,987   | 15,246 |
| MoM% Change            | -29.6% | -26.4%  | -22.3%    | -25.3%   | -24.0% | -12.8%   | -16.8% |
| 2022 Daily Average     | 18,235 | 20,670  | 21,486    | 21,144   | 18,350 | 14,290   | 12,502 |
| % v 2022 Change        | -0.5%  | 11.8%   | 10.6%     | 13.4%    | 18.4%  | 28.0%    | 1.4%   |
| 2021 Daily Average     | 27,141 | 54,028  | 51,586    | 68,847   | 65,348 | 51,522   | 43,081 |
| % v 2021 Change        | -33.1% | -57.2%  | -54.0%    | -65.2%   | -66.7% | -64.5%   | -70.6% |
| 2019 Daily Average     | 26,066 | 27,757  | 27,924    | 30,774   | 29,300 | 15,078   | 12,187 |
| % v 2019 Change        | -30.4% | -16.7%  | -14.9%    | -22.1%   | -25.8% | 21.3%    | 4.1%   |

|                        | Monday | Tuesday | Wednesday | Thursday | Friday | Saturday | Sunday |
|------------------------|--------|---------|-----------|----------|--------|----------|--------|
| December Daily Average | 40,290 | 46,941  | 47,995    | 50,161   | 51,361 | 61,801   | 40,060 |
| November Daily Average | 41,905 | 52,121  | 47,404    | 50,202   | 56,518 | 59,446   | 43,330 |
| MoM% Change            | -3.9%  | -9.9%   | 1.2%      | -0.1%    | -9.1%  | 4.0%     | -7.5%  |
| 2022 Daily Average     | 29,160 | 29,125  | 32,826    | 28,692   | 30,883 | 29,848   | 24,598 |
| % v 2022 Change        | 38.2%  | 61.2%   | 46.2%     | 74.8%    | 66.3%  | 107.1%   | 62.9%  |
| 2021 Daily Average     | 27,355 | 29,526  | 31,730    | 32,967   | 35,482 | 36,378   | 31,108 |
| % v 2021 Change        | 47.3%  | 59.0%   | 51.3%     | 52.2%    | 44.8%  | 69.9%    | 28.8%  |
| 2019 Daily Average     | 51,679 | 53,510  | 51,415    | 57,324   | 61,495 | 62,623   | 43,192 |
| % v 2019 Change        | -22.0% | -12.3%  | -6.7%     | -12.5%   | -16.5% | -1.3%    | -7.3%  |

|                        | Monday | Tuesday | Wednesday | Thursday | Friday | Saturday | Sunday |
|------------------------|--------|---------|-----------|----------|--------|----------|--------|
| December Daily Average | 27,564 | 44,485  | 31,783    | 23,002   | 35,431 | 39,618   | 32,326 |
| November Daily Average | 16,996 | 49,265  | 16,726    | 25,101   | 22,081 | 23,934   | 25,684 |
| MoM% Change            | 62.2%  | -9.7%   | 90.0%     | -8.4%    | 60.5%  | 65.5%    | 25.9%  |
| 2022 Daily Average     | 18,059 | 24,640  | 18,347    | 9,455    | 4,484  | 19,093   | 23,347 |
| % v 2022 Change        | 52.6%  | 80.5%   | 73.2%     | 143.3%   | 690.2% | 107.5%   | 38.5%  |
| 2021 Daily Average     | 16,695 | 20,853  | 15,967    | 19,525   | 23,041 | 24,194   | 17,123 |
| % v 2021 Change        | 65.1%  | 113.3%  | 99.1%     | 17.8%    | 53.8%  | 63.8%    | 88.8%  |
| 2019 Daily Average     | 33,714 | 38,292  | 37,220    | 43,485   | 44,396 | 38,978   | 34,300 |
| % v 2019 Change        | -18.2% | 16.2%   | -14.6%    | -47.1%   | -20.2% | 1.6%     | -5.8%  |

|                        | Monday | Tuesday | Wednesday | Thursday | Friday | Saturday | Sunday |
|------------------------|--------|---------|-----------|----------|--------|----------|--------|
| December Daily Average | 19,900 | 25,282  | 25,871    | 25,482   | 23,321 | 29,470   | 13,615 |
| November Daily Average | 11,228 | 24,023  | 25,471    | 24,358   | 20,411 | 18,652   | 12,808 |
| MoM% Change            | 77.2%  | 5.2%    | 1.6%      | 4.6%     | 14.3%  | 58.0%    | 6.3%   |
| 2022 Daily Average     | 10,080 | 14,866  | 22,207    | 15,556   | 17,227 | 16,114   | 10,182 |
| % v 2022 Change        | 97.4%  | 70.1%   | 16.5%     | 63.8%    | 35.4%  | 82.9%    | 33.7%  |
| 2021 Daily Average     | 10,601 | 12,222  | 18,004    | 15,735   | 18,267 | 10,596   | 9,085  |
| % v 2021 Change        | 87.7%  | 106.8%  | 43.7%     | 61.9%    | 27.7%  | 178.1%   | 49.9%  |
| 2019 Daily Average     | 28,684 | 27,322  | 27,307    | 33,661   | 32,227 | 25,063   | 17,501 |
| % v 2019 Change        | -30.6% | -7.5%   | -5.3%     | -24.3%   | -27.6% | 17.6%    | -22.2% |

2,500

|                        | Monday | Tuesday | Wednesday | Thursday | Friday | Saturday | Sunday |
|------------------------|--------|---------|-----------|----------|--------|----------|--------|
| December Daily Average | 18,064 | 23,096  | 23,307    | 22,851   | 18,639 | 15,881   | 9,599  |
| November Daily Average | 22,856 | 26,690  | 22,679    | 33,773   | 29,165 | 22,135   | 17,114 |
| MoM% Change            | -21.0% | -13.5%  | 2.8%      | -32.3%   | -36.1% | -28.3%   | -43.9% |
| 2022 Daily Average     | 22,336 | 17,123  | 21,761    | 25,129   | 28,447 | 21,900   | 19,104 |
| % v 2022 Change        | -19.1% | 34.9%   | 7.1%      | -9.1%    | -34.5% | -27.5%   | -49.8% |
| 2021 Daily Average     | 23,499 | 13,896  | 19,110    | 25,635   | 23,805 | 15,251   | 14,591 |
| % v 2021 Change        | -23.1% | 66.2%   | 22.0%     | -10.9%   | -21.7% | 4.1%     | -34.2% |
| 2019 Daily Average     | 34,386 | 31,726  | 30,544    | 33,741   | 33,950 | 19,820   | 15,814 |
| % v 2019 Change        | -47.5% | -27.2%  | -23.7%    | -32.3%   | -45.1% | -19.9%   | -39.3% |

12AM 1AM 2AM 3AM 4AM 5AM 6AM 7AM 8AM 9AM 10AM11AM12PM 1PM 2PM 3PM 4PM 5PM 6PM 7PM 8PM 9PM 10PM11PM

|                        | Monday | Tuesday | Wednesday | Thursday | Friday | Saturday | Sunday |
|------------------------|--------|---------|-----------|----------|--------|----------|--------|
| December Daily Average | 10,346 | 11,451  | 12,715    | 12,020   | 14,629 | 13,505   | 10,833 |
| November Daily Average | 31,532 | 34,206  | 31,203    | 29,526   | 31,495 | 30,649   | 23,189 |
| MoM% Change            | -67.2% | -66.5%  | -59.2%    | -59.3%   | -53.6% | -55.9%   | -53.3% |
| 2022 Daily Average     | 16,399 | 17,189  | 20,109    | 17,246   | 16,787 | 16,884   | 13,927 |
| % v 2022 Change        | -36.9% | -33.4%  | -36.8%    | -30.3%   | -12.9% | -20.0%   | -22.2% |
| 2021 Daily Average     | 16,946 | 18,630  | 20,850    | 20,550   | 20,208 | 20,975   | 18,125 |
| % v 2021 Change        | -38.9% | -38.5%  | -39.0%    | -41.5%   | -27.6% | -35.6%   | -40.2% |

Location started April 2021

| December Daily Average | Monday<br><b>30,843</b> | Tuesday<br><b>45,407</b> | Wednesday<br><b>39,162</b> | Thursday<br><b>40,112</b> | Friday<br><b>33,476</b> | Saturday<br>33,666 | Sunday<br><b>18,730</b> |
|------------------------|-------------------------|--------------------------|----------------------------|---------------------------|-------------------------|--------------------|-------------------------|
| November Daily Average | 35,436                  | 79.929                   | 40,750                     | 69,383                    | 63,034                  | 57,985             | 29,607                  |
| MoM% Change            | -13.0%                  | -43.2%                   | -3.9%                      | -42.2%                    | -46.9%                  | -41.9%             | -36.7%                  |
| 2022 Daily Average     | 38,370                  | 49,586                   | 43,429                     | 50,402                    | 58,601                  | 57,492             | 30,707                  |
| % v 2022 Change        | -19.6%                  | -8.4%                    | -9.8%                      | -20.4%                    | -42.9%                  | -41.4%             | -39.0%                  |
| 2021 Daily Average     | 40,373                  | 40,236                   | 38,142                     | 52,384                    | 48,897                  | 35,041             | 20,815                  |
| % v 2021 Change        | -23.6%                  | 12.9%                    | 2.7%                       | -23.4%                    | -31.5%                  | -3.9%              | -10.0%                  |