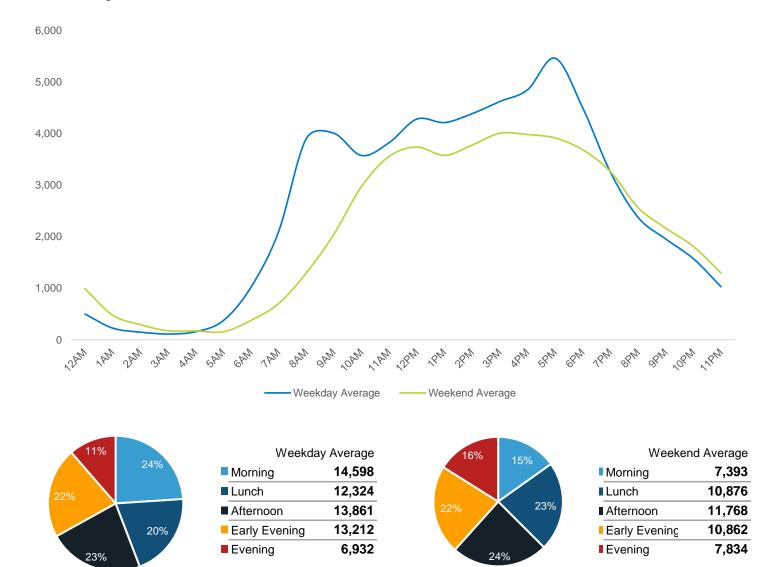

| Weeken        | d Average |
|---------------|-----------|
| Morning       | 4,061     |
| Lunch         | 9,008     |
| ■ Afternoon   | 10,834    |
| Early Evening | 10,142    |
| ■ Evening     | 6,894     |

| Weeken        | d Average |
|---------------|-----------|
| Morning       | 7,105     |
| Lunch         | 16,787    |
| ■ Afternoon   | 18,567    |
| Early Evening | 16,611    |
| Evening       | 9,473     |
|               |           |

| Weekend       | d Average |
|---------------|-----------|
| Morning       | 6,774     |
| Lunch         | 11,873    |
| Afternoon     | 11,835    |
| Early Evening | 10,641    |
| Evening       | 7,630     |