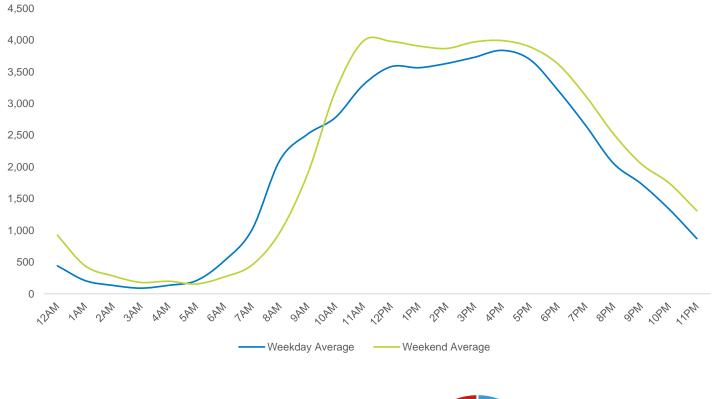

12AM 1AM 2AM 3AM 4AM 5AM 6AM 7AM 8AM 9AM 10AM11AM12PM 1PM 2PM 3PM 4PM 5PM 6PM 7PM 8PM 9PM 10PM11PM

|                        | Monday | Tuesday | Wednesday | Thursday | Friday | Saturday | Sunday |
|------------------------|--------|---------|-----------|----------|--------|----------|--------|
| December Daily Average | 10,346 | 11,451  | 12,715    | 12,020   | 14,629 | 13,505   | 10,833 |
| November Daily Average | 31,532 | 34,206  | 31,203    | 29,526   | 31,495 | 30,649   | 23,189 |
| MoM% Change            | -67.2% | -66.5%  | -59.2%    | -59.3%   | -53.6% | -55.9%   | -53.3% |
| 2022 Daily Average     | 16,399 | 17,189  | 20,109    | 17,246   | 16,787 | 16,884   | 13,927 |
| % v 2022 Change        | -36.9% | -33.4%  | -36.8%    | -30.3%   | -12.9% | -20.0%   | -22.2% |
| 2021 Daily Average     | 16,946 | 18,630  | 20,850    | 20,550   | 20,208 | 20,975   | 18,125 |
| % v 2021 Change        | -38.9% | -38.5%  | -39.0%    | -41.5%   | -27.6% | -35.6%   | -40.2% |