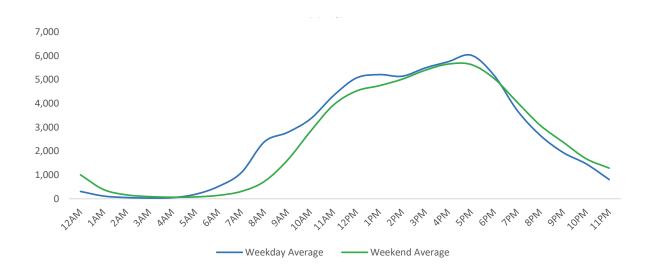

#### **Total Pedestrian Counts**

<sup>\*</sup>Throughout this report, month-on-month trends are calculated using daily averages