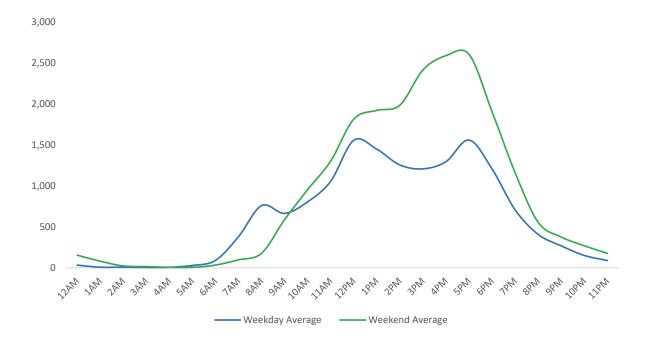

| 20,853                   | 15,967              | 19,525                   | 23,041                 | 24,194                    | 17,123                  |
| % v 2021 Change        | 8.2%                    | 18.2%                    | 14.9%               | -51.6%                   | -80.5%                 | -21.1%                    | 36.3%                   |
| 2019 Daily Average     | 33,714                  | 38,292                   | 37,220              | 43,485                   | 44,396                 | 38,978                    | 34,300                  |
| % v 2019 Change        | -46.4%                  | -35.7%                   | -50.7%              | -78.3%                   | -89.9%                 | -51.0%                    | -31.9%                  |





|                        | Monday | Tuesday | Wednesday | Thursday | Friday | Saturday | Sunday |
|------------------------|--------|---------|-----------|----------|--------|----------|--------|
| December Daily Average | 10,080 | 14,866  | 22,207    | 15,556   | 17,227 | 16,114   | 10,182 |
| November Daily Average | 10,891 | 17,405  | 19,489    | 15,752   | 17,579 | 13,069   | 9,274  |
| MoM% Change            | -7.5%  | -14.6%  | 13.9%     | -1.2%    | -2.0%  | 23.3%    | 9.8%   |
| 2021 Daily Average     | 10,601 | 12,222  | 18,004    | 15,735   | 18,267 | 10,596   | 9,085  |
| % v 2021 Change        | -4.9%  | 21.6%   | 23.3%     | -1.1%    | -5.7%  | 52.1%    | 12.1%  |
| 2019 Daily Average     | 28,684 | 27,322  | 27,307    | 33,661   | 32,227 | 25,063   | 17,501 |
| % v 2019 C