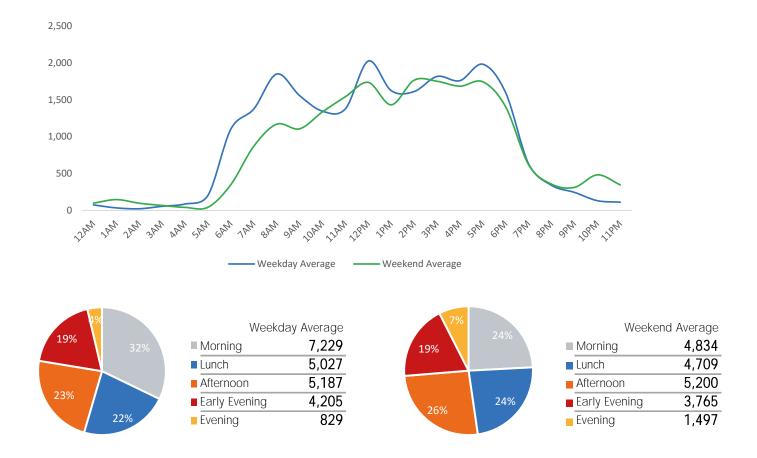

age     | 23,499               | 13,896                   | 19,110              | 25,635                 | 23,805                  | 15,251                    | 14,591                  |
| % v 2021 Change        | -5.0%                | 23.2%                    | 13.9%               | -2.0%                  | 19.5%                   | 43.6%                     | 30.9%                   |
| 2019 Daily Average     | 34,386               | 31,726                   | 30,544              | 33,741                 | 33,950                  | 19,820                    | 15,814                  |
| % v 2019 Change        | -35.0%               | -46.0%                   | -28.8%              | -25.5%                 | -16.2%                  | 10.5%                     | 20.8%                   |



|                        | Monday | Tuesday | Wednesday | Thursday | Friday | Saturday | Sunday |
|------------------------|--------|---------|-----------|----------|--------|----------|--------|
| December Daily Average | 16,399 | 17,189  | 20,109    | 17,246   | 16,787 | 16,884   | 13,927 |
| November Daily Average | 16,893 | 18,783  | 17,860    | 16,647   | 15,319 | 14,441   | 13,470 |
| MoM% Change            | -2.9%  | -8.5%   | 12.6%     | 3.6%     | 9.6%   | 16.9%    | 3.4%   |
| 2021 Daily Average     | 16,946 | 18,630  | 20,850    | 20,550   | 20,208 | 20,975   | 18,125 |
| % v 2021 Change        | -3.2%  | -7.7%   | -3.6%     | -16.1%   | -16.9% | -19.5%   | -23.2% |







|                        | Monday | Tuesday | Wednesday | Thursday | Friday | Saturday | Sunday |
|------