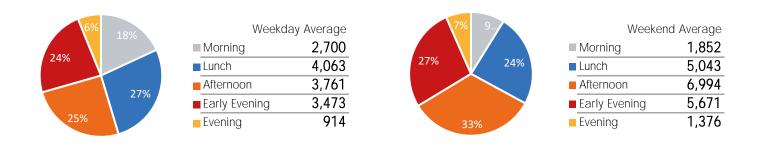

| 20,853                   | 15,967              | 19,525                   | 23,041                 | 24,194                    | 17,123                  |
| % v 2021 Change        | 8.2%                    | 18.2%                    | 14.9%               | -51.6%                   | -80.5%                 | -21.1%                    | 36.3%                   |
| 2019 Daily Average     | 33,714                  | 38,292                   | 37,220              | 43,485                   | 44,396                 | 38,978                    | 34,300                  |
| % v 2019 Change        | -46.4%                  | -35.7%                   | -50.7%              | -78.3%                   | -89.9%                 | -51.0%                    | -31.9%                  |





|                        | Monday | Tuesday | Wednesday | Thursday | Friday | Saturday | Sunday |
|------------------------|--------|---------|-----------|----------|--------|----------|--------|
| December Daily Average | 10,080 | 14,866  | 22,207    | 15,556   | 17,227 | 16,114   | 10,182 |
| November Daily Average | 10,891 | 17,405  | 19,489    | 15,752   | 17,579 | 13,069   | 9,274  |
| MoM% Change            | -7.5%  | -14.6%  | 13.9%     | -1.2%    | -2.0%  | 23.3%    | 9.8%   |
| 2021 Daily Average     | 10,601 | 12,222  | 18,004    | 15,735   | 18,267 | 10,596   | 9,085  |
| % v 2021 Change        | -4.9%  | 21.6%   | 23.3%     | -1.1%    | -5.7%  | 52.1%    | 12.1%  |
| 2019 Daily Average     | 28,684 | 27,322  | 27,307    | 33,661   | 32,227 | 25,063   | 17,501 |
| % v 2019 Cha