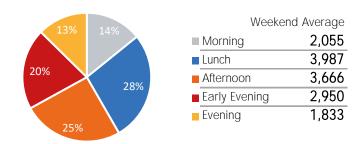

-25.5%                 | -16.2%                  | 10.5%                     | 20.8%                   |



|                        | Monday | Tuesday | Wednesday | Thursday | Friday | Saturday | Sunday |
|------------------------|--------|---------|-----------|----------|--------|----------|--------|
| December Daily Average | 16,399 | 17,189  | 20,109    | 17,246   | 16,787 | 16,884   | 13,927 |
| November Daily Average | 16,893 | 18,783  | 17,860    | 16,647   | 15,319 | 14,441   | 13,470 |
| MoM% Change            | -2.9%  | -8.5%   | 12.6%     | 3.6%     | 9.6%   | 16.9%    | 3.4%   |
| 2021 Daily Average     | 16,946 | 18,630  | 20,850    | 20,550   | 20,208 | 20,975   | 18,125 |
| % v 2021 Change        | -3.2%  | -7.7%   | -3.6%     | -16.1%   | -16.9% | -19.5%   | -23.2% |







|                        | Monday | Tuesday | Wednesday | Thursday | Friday | Saturday | Sunday |
|------------------------|--------|---------|-----------|----------|--------|----------|--------|
| December Daily Average | 38,370 | 49,586  | 43,429    | 50,402   | 58,601 | 57,492   | 30,707 |
| November Daily Average | 38,553 | 49,638  | 36,247    | 49,853   | 59,746 | 46,607   | 26,253 |
| MoM% Change            | -0.5%  | -0.1%   | 19.8%     | 1.1%     | -1.9%  | 23.4%    | 17.0%  |
| 2021 Daily Average     | 40,373 | 40,236  | 38,142    | 52,384   | 48,897 | 35,041   | 20,815 |
| % v 2021 Change        | -5.0%  | 23.2%   | 13.9%     | -3.8%    | 19.8%  | 64.1%    | 47.5%  |





## Pedestrian Counts by Location Group by Date



## Pedestrian Counts by Location Group by Date

|