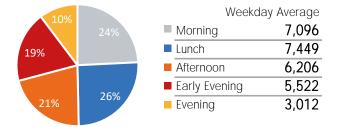

erage     | 27,355                  | 29,526                   | 31,730              | 32,967             | 35,482                  | 36,378                    | 31,108                  |
| % v 2021 Change        | 6.6%                    | -1.4%                    | 3.5%                | -13.0%             | -13.0%                  | -18.0%                    | -20.9%                  |
| 2019 Daily Average     | 51,679                  | 53,510                   | 51,415              | 57,324             | 61,495                  | 62,623                    | 43,192                  |
| % v 2019 Change        | -43.6%                  | -45.6%                   | -36.2%              | -49.9%             | -49.8%                  | -52.3%                    | -43.1%                  |







| December Daily Average | Monday<br><b>18,059</b> | Tuesday<br><b>24,640</b> | Wednesday<br>18,347 | Thursday<br><b>9,455</b> | Friday<br><b>4,484</b> | Saturday<br><b>19,093</b> | Sunday<br><b>23,347</b> |
|------------------------|-------------------------|--------------------------|---------------------|--------------------------|------------------------|---------------------------|-------------------------|
| November Daily Average | 15,943                  | 22,940                   | 15,644              | 8,599                    | 15,200                 | 15,479                    | 23,305                  |
| MoM% Change            | 13.3%                   | 7.4%                     | 17.3%               | 10.0%                    | -70.5%                 | 23.3%