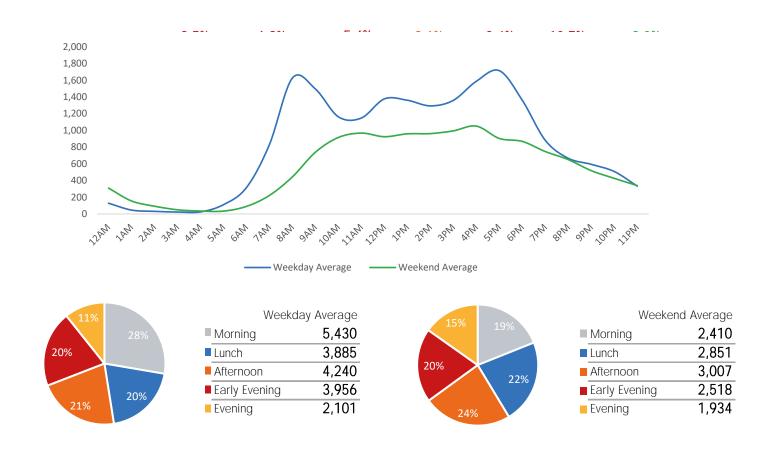

#### **Total Pedestrian Counts**

<sup>\*</sup>Throughout this report, month-on-month trends are calculated using daily averages