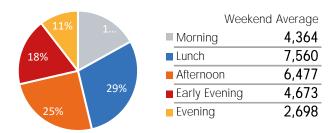

age     | 27,355                  | 29,526                   | 31,730              | 32,967             | 35,482                  | 36,378                    | 31,108                  |
| % v 2021 Change        | 6.6%                    | -1.4%                    | 3.5%                | -13.0%             | -13.0%                  | -18.0%                    | -20.9%                  |
| 2019 Daily Average     | 51,679                  | 53,510                   | 51,415              | 57,324             | 61,495                  | 62,623                    | 43,192                  |
| % v 2019 Change        | -43.6%                  | -45.6%                   | -36.2%              | -49.9%             | -49.8%                  | -52.3%                    | -43.1%                  |







| December Daily Average | Monday<br><b>18,059</b> | Tuesday<br><b>24,640</b> | Wednesday<br>18,347 | Thursday<br><b>9,455</b> | Friday<br><b>4,484</b> | Saturday<br><b>19,093</b> | Sunday<br><b>23,347</b> |
|------------------------|-------------------------|--------------------------|---------------------|--------------------------|------------------------|---------------------------|-------------------------|
| November Daily Average | 15,943                  | 22,940                   | 15,644              | 8,599                    | 15,200                 | 15,479                    | 23,305                  |
| MoM% Change            | 13.3%                   | 7.4%                     | 17.3%               | 10.0%                    | -70.5%                 | 23.3%