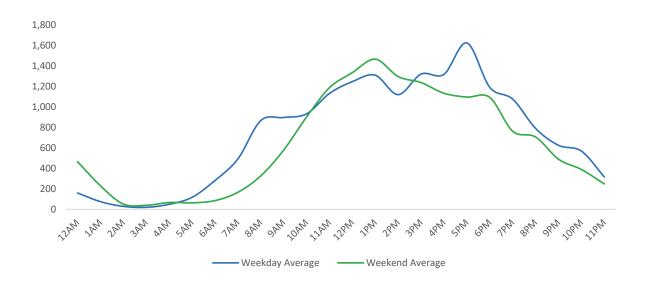

#### **Total Pedestrian Counts**

<sup>\*</sup>Throughout this report, month-on-month trends are calculated using daily averages