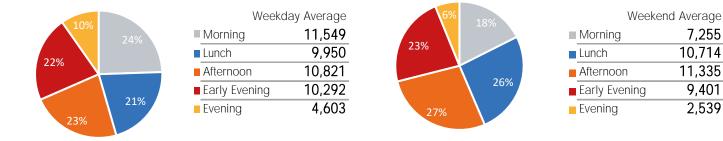

### Average Pedestrian Counts by Weekday

<sup>\*</sup>counts for Grand Central Terminal are only for the entrance to Grand Central Terminal corner of Vanderbilt Ave and 42nd St.

|                        | Monday | Tuesday | Wednesday | Thursday | Friday | Saturday | Sunday |
|------------------------|--------|---------|-----------|----------|--------|----------|--------|
| December Daily Average | 33,720 | 36,403  | 38,055    | 38,335   | 37,300 | 40,745   | 33,691 |
| November Daily Average | 32,996 | 28,963  | 32,479    | 42,430   | 37,884 | 38,898   | 24,672 |
| MoM% Change            | 2.2%   | 25.7%   | 17.2%     | -9.7%    | -1.5%  | 4.8%     | 36.6%  |
| 2021 Daily Average     | 27,061 | 25,531  | 26,781    | 35,849   | 35,955 | 26,928   | 25,192 |
| % v 2021 Change        | 24.6%  | 42.6%   | 42.1%     | 6.9%     | 3.7%   | 51.3%    | 33.7%  |
| 2019 Daily Average     | 34,790 | 34,879  | 36,404    | 37,315   | 37,195 | 32,525   | 27,047 |
| % v 2019 Change        | -3.1%  | 4.4%    | 4.5%      | 2.7%     | 0.3%   | 25.3%    | 24.6%  |