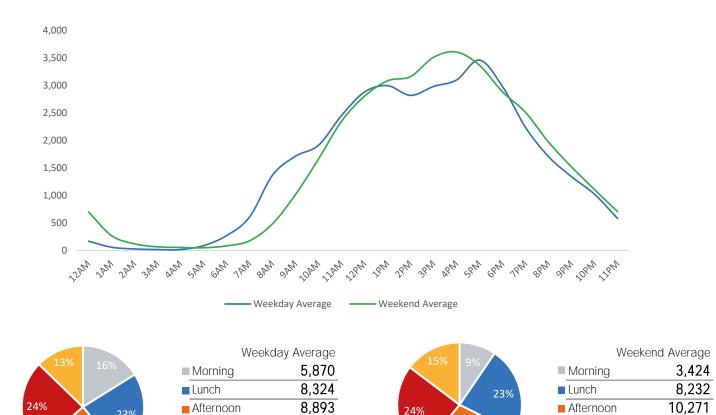

day | Sunday |
|------------------------|--------|---------|-----------|----------|--------|----------|--------|
| December Daily Average | 33,720 | 36,403  | 38,055    | 38,335   | 37,300 | 40,745   | 33,691 |
| November Daily Average | 32,996 | 28,963  | 32,479    | 42,430   | 37,884 | 38,898   | 24,672 |
| MoM% Change            | 2.2%   | 25.7%   | 17.2%     | -9.7%    | -1.5%  | 4.8%     | 36.6%  |
| 2021 Daily Average     | 27,061 | 25,531  | 26,781    | 35,849   | 35,955 | 26,928   | 25,192 |
| % v 2021 Change        | 24.6%  | 42.6%   | 42.1%     | 6.9%     | 3.7%   | 51.3%    | 33.7%  |
| 2019 Daily Average     | 34,790 | 34,879  | 36,404    | 37,315   | 37,195 | 32,525   | 27,047 |
| % v 2019 Change        | -3.1%  | 4.4%    | 4.5%      | 2.7%     | 0.3%   | 25.3%    | 24.6%  |



8,664

4,641

■ Early Evening

Evening

8,745

5,291

■ Early Evening

Evening

|                        | Monday | Tuesday | Wednesday | Thursday | Friday | Saturday | Sunday |
|------------------------|--------|---------|-----------|----------|--------|----------|--------|
| December Daily Average | 59,058 | 61,088  | 67,959    | 65,374   | 64,745 | 68,696   | 50,985 |
| November Daily Average | 49,586 | 51,549  | 56,427    | 55,977   | 56,226 | 62,222   | 35,511 |
| MoM% Change            | 19.1%  | 18.5%   | 20.4%     | 16.8%    | 15.2%  | 10.4%    | 43.6%  |
| 2021 Daily Average     | 43,375 | 45,820  | 47,996    | 52,351   | 55,352 | 52,485   | 45,105 |
| % v 2021 Change        | 36.2%  | 33.3%   | 41.6%     | 24.9%    | 17.0%  | 30.9%    | 13.0%  |
| 2019 Daily Average     | 73,99