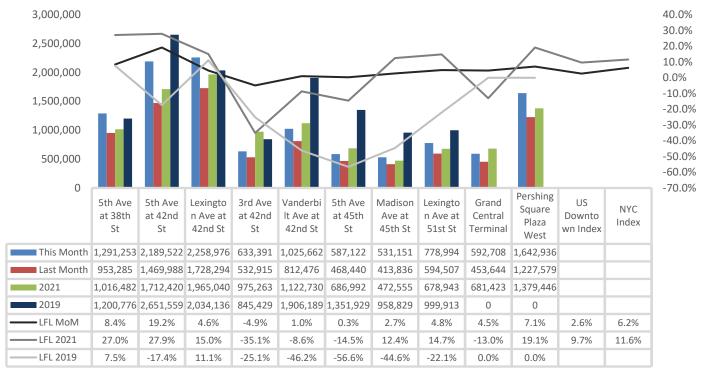

#### **Total Pedestrian Counts**

<sup>\*</sup>Throughout this report, month-on-month trends are calculated using daily averages