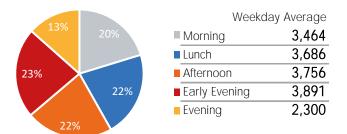

| -25.5%                 | -16.2%                  | 10.5%                     | 20.8%                   |



|                        | Monday | Tuesday | Wednesday | Thursday | Friday | Saturday | Sunday |
|------------------------|--------|---------|-----------|----------|--------|----------|--------|
| December Daily Average | 16,399 | 17,189  | 20,109    | 17,246   | 16,787 | 16,884   | 13,927 |
| November Daily Average | 16,893 | 18,783  | 17,860    | 16,647   | 15,319 | 14,441   | 13,470 |
| MoM% Change            | -2.9%  | -8.5%   | 12.6%     | 3.6%     | 9.6%   | 16.9%    | 3.4%   |
| 2021 Daily Average     | 16,946 | 18,630  | 20,850    | 20,550   | 20,208 | 20,975   | 18,125 |
| % v 2021 Change        | -3.2%  | -7.7%   | -3.6%     | -16.1%   | -16.9% | -19.5%   | -23.2% |







|                        | Monday | Tuesday | Wednesday | Thursday | Friday | Saturday | Sunday |
|------------------------|--------|---------|-----------|----------|--------|----------|--------|
| December Daily Average | 38,370 | 49,586  | 43,429    | 50,402   | 58,601 | 57,492   | 30,707 |
| November Daily Average | 38,553 | 49,638  | 36,247    | 49,853   | 59,746 | 46,607   | 26,253 |
| MoM% Change            | -0.5%  | -0.1%   | 19.8%     | 1.1%     | -1.9%  | 23.4%    | 17.0%  |
| 2021 Daily Average     | 40,373 | 40,236  | 38,142    | 52,384   | 48,897 | 35,041   | 20,815 |
| % v 2021 Change        | -5.0%  | 23.2%   | 13.9%     | -3.8%    | 19.8%  | 64.1%    | 47.5%  |





## Pedestrian Counts by Location Group by Date



## Pedestrian Counts by Location Group by Date

|