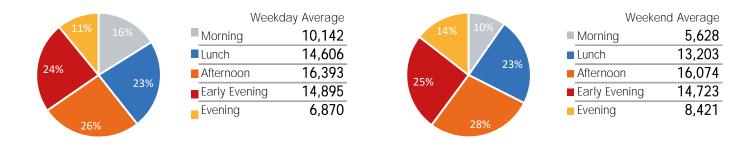

y | Sunday |
|------------------------|--------|---------|-----------|----------|--------|----------|--------|
| December Daily Average | 59,058 | 61,088  | 67,959    | 65,374   | 64,745 | 68,696   | 50,985 |
| November Daily Average | 49,586 | 51,549  | 56,427    | 55,977   | 56,226 | 62,222   | 35,511 |
| MoM% Change            | 19.1%  | 18.5%   | 20.4%     | 16.8%    | 15.2%  | 10.4%    | 43.6%  |
| 2021 Daily Average     | 43,375 | 45,820  | 47,996    | 52,351   | 55,352 | 52,485   | 45,105 |
| % v 2021 Change        | 36.2%  | 33.3%   | 41.6%     | 24.9%    | 17.0%  | 30.9%    | 13.0%  |
| 2019 Daily Average     | 73,999 | 76,315  | 74,759    | 80,452   | 90,555 | 74,361   | 59,871 |
| % v 2019 Change        | -20.2% | -20.0%  | -9.1%     | -18.7%   | -28.5% | -7.6%    | -14.8% |





|                        | Monday | Tuesday | Wednesday | Thursday | Friday | Saturday | Sunday |
|------------------------|--------|---------|-----------|----------|--------|----------|--------|
| December Daily Average | 55,689 | 66,556  | 58,048    | 64,702   | 75,143 | 74,102   | 57,555 |
| November Daily Average | 57,199 | 66,625  | 51,806    | 65,527   | 76,604 | 60,076   | 54,238 |
| MoM% Change            | -2.6%  | -0.1%   | 12.0%     | -1.3%    | -1.9%  | 23.3%    | 6.1%   |
| 2021 Daily Average     | 58,595 | 54,028  | 51,586    | 68,847   | 65,348 | 51,522   | 43,081 |
| % v 2021 Change        | -5.0%  | 23.2%   | 12.5%     | -6.0%    | 15.0%  | 43.8%    | 33.6%  |
| 2019 Daily Average     | 58,961 | 61,804  | 55,558    | 68,196   | 71,613 | 50,905   | 39,790 |
| % v 2019 Cha