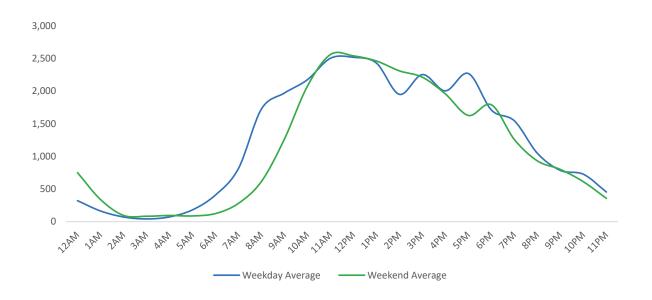

#### **Total Pedestrian Counts**

<sup>\*</sup>Throughout this report, month-on-month trends are calculated using daily averages