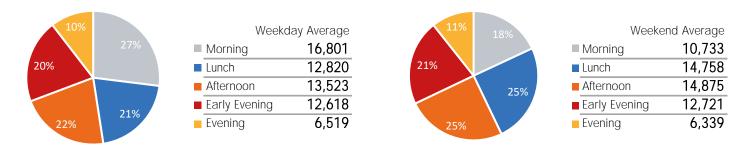

y | Sunday |
|------------------------|--------|---------|-----------|----------|--------|----------|--------|
| December Daily Average | 55,689 | 66,556  | 58,048    | 64,702   | 75,143 | 74,102   | 57,555 |
| November Daily Average | 57,199 | 66,625  | 51,806    | 65,527   | 76,604 | 60,076   | 54,238 |
| MoM% Change            | -2.6%  | -0.1%   | 12.0%     | -1.3%    | -1.9%  | 23.3%    | 6.1%   |
| 2021 Daily Average     | 58,595 | 54,028  | 51,586    | 68,847   | 65,348 | 51,522   | 43,081 |
| % v 2021 Change        | -5.0%  | 23.2%   | 12.5%     | -6.0%    | 15.0%  | 43.8%    | 33.6%  |
| 2019 Daily Average     | 58,961 | 61,804  | 55,558    | 68,196   | 71,613 | 50,905   | 39,790 |
| % v 2019 Change        | -5.5%  | 7.7%    | 4.5%      | -5.1%    | 4.9%   | 45.6%    | 44.6%  |





|                        | Monday | Tuesday | Wednesday | Thursday | Friday | Saturday | Sunday |
|------------------------|--------|---------|-----------|----------|--------|----------|--------|
| December Daily Average | 18,235 | 20,670  | 21,486    | 21,144   | 18,350 | 14,290   | 12,502 |
| November Daily Average | 20,160 | 22,179  | 22,714    | 21,602   | 19,003 | 16,001   | 11,571 |
| MoM% Change            | -9.5%  | -6.8%   | -5.4%     | -2.1%    | -3.4%  | -10.7%   | 8.0%   |
| 2021 Daily Average     | 27,141 | 25,448  | 28,858    | 34,957   | 33,055 | 22,556   | 23,037 |
| % v 2021 Change        | -32.8% | -18.8%  | -25.5%    | -39.5%   | -44.5% | -36.6%   | -45.7% |
| 2019 Daily Average     | 26,066 | 27,757  | 27,924    | 30,774   | 29,300 | 15,078   | 12,187 |
| % v 2019 Cha