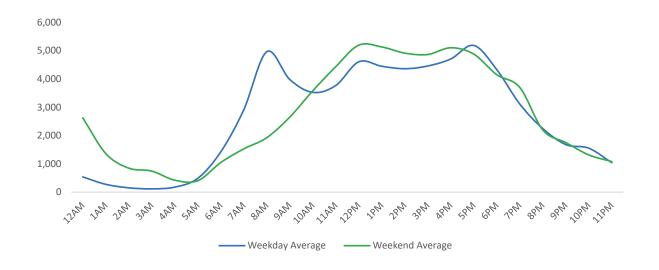

#### **Total Pedestrian Counts**

<sup>\*</sup>Throughout this report, month-on-month trends are calculated using daily averages