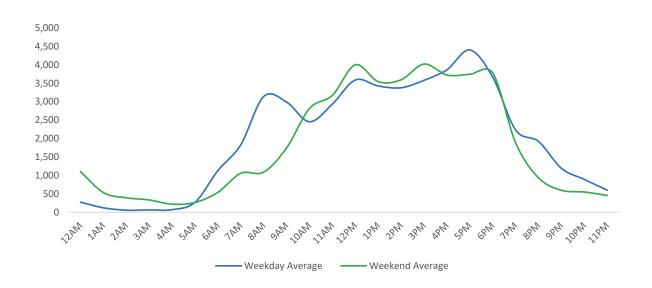

#### **Total Pedestrian Counts**

<sup>\*</sup>Throughout this report, month-on-month trends are calculated using daily averages