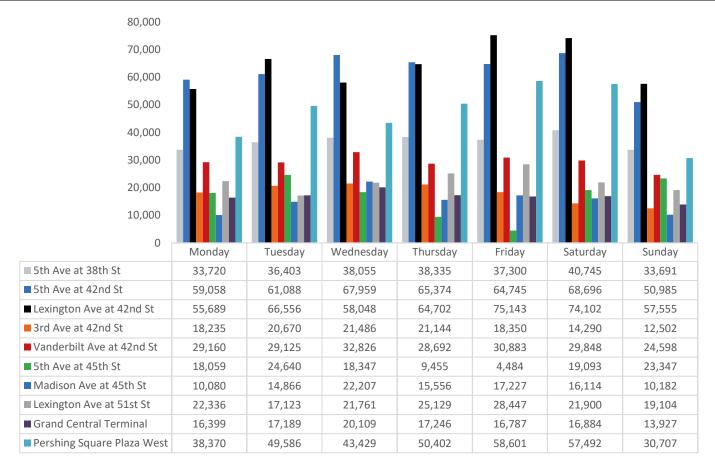

### Average Pedestrian Counts by Weekday

<sup>\*</sup>counts for Grand Central Terminal are only for the entrance to Grand Central Terminal corner of Vanderbilt Ave and 42nd St.

|                        | Monday | Tuesday | Wednesday | Thursday | Friday | Saturday | Sunday |
|------------------------|--------|---------|-----------|----------|--------|----------|--------|
| December Daily Average | 33,720 | 36,403  | 38,055    | 38,335   | 37,300 | 40,745   | 33,691 |
| November Daily Average | 32,996 | 28,963  | 32,479    | 42,430   | 37,884 | 38,898   | 24,672 |
| MoM% Change            | 2.2%   | 25.7%   | 17.2%     | -9.7%    | -1.5%  | 4.8%     | 36.6%  |
| 2021 Daily Average     | 27,061 | 25,531  | 26,781    | 35,849   | 35,955 | 26,928   | 25,192 |
| % v 2021 Change        | 24.6%  | 42.6%   | 42.1%     | 6.9%     | 3.7%   | 51.3%    | 33.7%  |
| 2019 Daily Average     | 34,790 | 34,879  | 36,404    | 37,315   | 37,195 | 32,525   | 27,047 |
| % v 2019 Change        | -3.1%  | 4.4%    | 4.5%      | 2.7%     | 0.3%   | 25.3%    | 24.6%  |

|                        | Monday | Tuesday | Wednesday | Thursday | Friday | Saturday | Sunday |
|------------------------|--------|---------|-----------|----------|--------|----------|--------|
| December Daily Average | 59,058 | 61,088  | 67,959    | 65,374   | 64,745 | 68,696   | 50,985 |
| November Daily Average | 49,586 | 51,549  | 56,427    | 55,977   | 56,226 | 62,222   | 35,511 |
| MoM% Change            | 19.1%  | 18.5%   | 20.4%     | 16.8%    | 15.2%  | 10.4%    | 43.6%  |
| 2021 Daily Average     | 43,375 | 45,820  | 47,996    | 52,351   | 55,352 | 52,485   | 45,105 |
| % v 2021 Change        | 36.2%  | 33.3%   | 41.6%     | 24.9%    | 17.0%  | 30.9%    | 13.0%  |
| 2019 Daily Average     | 73,999 | 76,315  | 74,759    | 80,452   | 90,555 | 74,361   | 59,871 |
| % v 2019 Change        | -20.2% | -20.0%  | -9.1%     | -18.7%   | -28.5% | -7.6%    | -14.8% |

|                        | Monday | Tuesday | Wednesday | Thursday | Friday | Saturday | Sunday |
|------------------------|--------|---------|-----------|----------|--------|----------|--------|
| December Daily Average | 55,689 | 66,556  | 58,048    | 64,702   | 75,143 | 74,102   | 57,555 |
| November Daily Average | 57,199 | 66,625  | 51,806    | 65,527   | 76,604 | 60,076   | 54,238 |
| MoM% Change            | -2.6%  | -0.1%   | 12.0%     | -1.3%    | -1.9%  | 23.3%    | 6.1%   |
| 2021 Daily Average     | 58,595 | 54,028  | 51,586    | 68,847   | 65,348 | 51,522   | 43,081 |
| % v 2021 Change        | -5.0%  | 23.2%   | 12.5%     | -6.0%    | 15.0%  | 43.8%    | 33.6%  |
| 2019 Daily Average     | 58,961 | 61,804  | 55,558    | 68,196   | 71,613 | 50,905   | 39,790 |
| % v 2019 Change        | -5.5%  | 7.7%    | 4.5%      | -5.1%    | 4.9%   | 45.6%    | 44.6%  |

|                        | Monday | Tuesday | Wednesday | Thursday | Friday | Saturday | Sunday |
|------------------------|--------|---------|-----------|----------|--------|----------|--------|
| December Daily Average | 18,235 | 20,670  | 21,486    | 21,144   | 18,350 | 14,290   | 12,502 |
| November Daily Average | 20,160 | 22,179  | 22,714    | 21,602   | 19,003 | 16,001   | 11,571 |
| MoM% Change            | -9.5%  | -6.8%   | -5.4%     | -2.1%    | -3.4%  | -10.7%   | 8.0%   |
| 2021 Daily Average     | 27,141 | 25,448  | 28,858    | 34,957   | 33,055 | 22,556   | 23,037 |
| % v 2021 Change        | -32.8% | -18.8%  | -25.5%    | -39.5%   | -44.5% | -36.6%   | -45.7% |
| 2019 Daily Average     | 26,066 | 27,757  | 27,924    | 30,774   | 29,300 | 15,078   | 12,187 |
| % v 2019 Change        | -30.0% | -25.5%  | -23.1%    | -31.3%   | -37.4% | -5.2%    | 2.6%   |

| December Daily Average | Monday<br><b>29,160</b> | Tuesday<br><b>29,125</b> | Wednesday<br>32,826 | Thursday<br>28,692 | Friday<br><b>30,883</b> | Saturday<br><b>29,848</b> | Sunday<br><b>24,598</b> |
|------------------------|-------------------------|--------------------------|---------------------|--------------------|-------------------------|---------------------------|-------------------------|
| November Daily Average | 29,781                  | 30,255                   | 31,095              | 30,495             | 28,619                  | 27,616                    | 25,258                  |
| MoM% Change            | -2.1%                   | -3.7%                    | 5.6%                | -5.9%              | 7.9%                    | 8.1%                      | -2.6%                   |
| 2021 Daily Average     | 27,355                  | 29,526                   | 31,730              | 32,967             | 35,482                  | 36,378                    | 31,108                  |
| % v 2021 Change        | 6.6%                    | -1.4%                    | 3.5%                | -13.0%             | -13.0%                  | -18.0%                    | -20.9%                  |
| 2019 Daily Average     | 51,679                  | 53,510                   | 51,415              | 57,324             | 61,495                  | 62,623                    | 43,192                  |
| % v 2019 Change        | -43.6%                  | -45.6%                   | -36.2%              | -49.9%             | -49.8%                  | -52.3%                    | -43.1%                  |

| December Daily Average | Monday<br><b>18,059</b> | Tuesday<br><b>24,640</b> | Wednesday<br>18,347 | Thursday<br><b>9,455</b> | Friday<br><b>4,484</b> | Saturday<br><b>19,093</b> | Sunday<br><b>23,347</b> |
|------------------------|-------------------------|--------------------------|---------------------|--------------------------|------------------------|---------------------------|-------------------------|
| November Daily Average | 15,943                  | 22,940                   | 15,644              | 8,599                    | 15,200                 | 15,479                    | 23,305                  |
| MoM% Change            | 13.3%                   | 7.4%                     | 17.3%               | 10.0%                    | -70.5%                 | 23.3%                     | 0.2%                    |
| 2021 Daily Average     | 16,695                  | 20,853                   | 15,967              | 19,525                   | 23,041                 | 24,194                    | 17,123                  |
| % v 2021 Change        | 8.2%                    | 18.2%                    | 14.9%               | -51.6%                   | -80.5%                 | -21.1%                    | 36.3%                   |
| 2019 Daily Average     | 33,714                  | 38,292                   | 37,220              | 43,485                   | 44,396                 | 38,978                    | 34,300                  |
| % v 2019 Change        | -46.4%                  | -35.7%                   | -50.7%              | -78.3%                   | -89.9%                 | -51.0%                    | -31.9%                  |

|                        | Monday | Tuesday | Wednesday | Thursday | Friday | Saturday | Sunday |
|------------------------|--------|---------|-----------|----------|--------|----------|--------|
| December Daily Average | 10,080 | 14,866  | 22,207    | 15,556   | 17,227 | 16,114   | 10,182 |
| November Daily Average | 10,891 | 17,405  | 19,489    | 15,752   | 17,579 | 13,069   | 9,274  |
| MoM% Change            | -7.5%  | -14.6%  | 13.9%     | -1.2%    | -2.0%  | 23.3%    | 9.8%   |
| 2021 Daily Average     | 10,601 | 12,222  | 18,004    | 15,735   | 18,267 | 10,596   | 9,085  |
| % v 2021 Change        | -4.9%  | 21.6%   | 23.3%     | -1.1%    | -5.7%  | 52.1%    | 12.1%  |
| 2019 Daily Average     | 28,684 | 27,322  | 27,307    | 33,661   | 32,227 | 25,063   | 17,501 |
| % v 2019 Change        | -64.9% | -45.6%  | -18.7%    | -53.8%   | -46.5% | -35.7%   | -41.8% |

| December Daily Average | Monday <b>22,336</b> | Tuesday<br><b>17,123</b> | Wednesday<br>21,761 | Thursday <b>25,129</b> | Friday<br><b>28,447</b> | Saturday<br><b>21,900</b> | Sunday<br><b>19,104</b> |
|------------------------|----------------------|--------------------------|---------------------|------------------------|-------------------------|---------------------------|-------------------------|
| November Daily Average | 22,437               | 17,135                   | 18,164              | 25,754                 | 29,012                  | 17,754                    | 18,371                  |
| MoM% Change            | -0.4%                | -0.1%                    | 19.8%               | -2.4%                  | -1.9%                   | 23.4%                     | 4.0%                    |
| 2021 Daily Average     | 23,499               | 13,896                   | 19,110              | 25,635                 | 23,805                  | 15,251                    | 14,591                  |
| % v 2021 Change        | -5.0%                | 23.2%                    | 13.9%               | -2.0%                  | 19.5%                   | 43.6%                     | 30.9%                   |
| 2019 Daily Average     | 34,386               | 31,726                   | 30,544              | 33,741                 | 33,950                  | 19,820                    | 15,814                  |
| % v 2019 Change        | -35.0%               | -46.0%                   | -28.8%              | -25.5%                 | -16.2%                  | 10.5%                     | 20.8%                   |

|                        | Monday | Tuesday | Wednesday | Thursday | Friday | Saturday | Sunday |
|------------------------|--------|---------|-----------|----------|--------|----------|--------|
| December Daily Average | 16,399 | 17,189  | 20,109    | 17,246   | 16,787 | 16,884   | 13,927 |
| November Daily Average | 16,893 | 18,783  | 17,860    | 16,647   | 15,319 | 14,441   | 13,470 |
| MoM% Change            | -2.9%  | -8.5%   | 12.6%     | 3.6%     | 9.6%   | 16.9%    | 3.4%   |
| 2021 Daily Average     | 16,946 | 18,630  | 20,850    | 20,550   | 20,208 | 20,975   | 18,125 |
| % v 2021 Change        | -3.2%  | -7.7%   | -3.6%     | -16.1%   | -16.9% | -19.5%   | -23.2% |

|                        | Monday | Tuesday | Wednesday | Thursday | Friday | Saturday | Sunday |
|------------------------|--------|---------|-----------|----------|--------|----------|--------|
| December Daily Average | 38,370 | 49,586  | 43,429    | 50,402   | 58,601 | 57,492   | 30,707 |
| November Daily Average | 38,553 | 49,638  | 36,247    | 49,853   | 59,746 | 46,607   | 26,253 |
| MoM% Change            | -0.5%  | -0.1%   | 19.8%     | 1.1%     | -1.9%  | 23.4%    | 17.0%  |
| 2021 Daily Average     | 40,373 | 40,236  | 38,142    | 52,384   | 48,897 | 35,041   | 20,815 |
| % v 2021 Change        | -5.0%  | 23.2%   | 13.9%     | -3.8%    | 19.8%  | 64.1%    | 47.5%  |