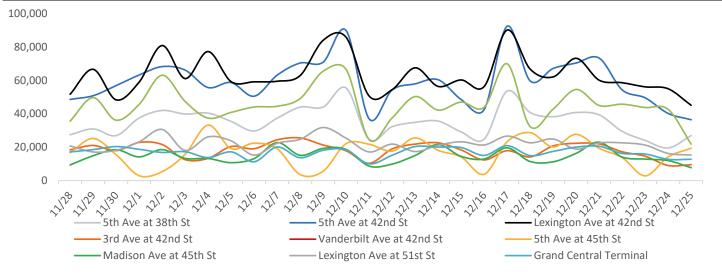

## Pedestrian Counts by Location Group by Date

## Pedestrian Counts by Location Group by Date

|            | 5th Ave at | 5th Ave at | Lexington Ave | 3rd Ave at | Vanderbilt Ave | 5th Ave at N | Madison Ave L | exington Ave |  |
|------------|------------|------------|---------------|------------|----------------|--------------|---------------|--------------|--|
|            | 38th St    | 42nd St    | at 42nd St    | 42nd St    | at 42nd St     | 45th St      | at 45th St    | at 51st St   |  |
| 11/28/2022 | 27,402     | 48,601     | 51,652        | 18,379     | 29,115         | 16,732       | 9,355         | 20,719       |  |
| 11/29/2022 | 30,911     | 50,799     | 66,613        | 21,010     | 30,553         | 25,205       | 14,834        | 17,130       |  |
| 11/30/2022 | 26,924     | 56,846     | 48,330        | 17,893     | 32,363         | 15,507       | 18,488        | 18,119       |  |
| 12/01/2022 | 37,429     | 63,187     | 58,919        | 22,836     | 32,304         | 2,932        | 14,166        | 23,157       |  |
| 12/02/2022 | 41,979     | 68,222     | 80,849        | 21,567     | 32,649         | 5,309        | 18,535        | 30,609       |  |
| 12/03/2022 | 39,835     | 66,136     | 61,065        | 12,552     | 28,998         | 15,735       | 13,278        | 18,046       |  |
| 12/04/2022 | 40,356     | 55,691     | 77,236        | 13,288     | 26,037         | 33,197       | 13,210        | 26,159       |  |
| 12/05/2022 | 35,416     | 58,682     | 59,220        | 20,372     | 28,845         | 19,178       | 10,719        | 23,753       |  |
| 12/06/2022 | 29,694     | 50,507     | 59,119        | 19,069     | 22,014         | 22,368       | 13,164        | 15,208       |  |
| 12/07/2022 | 37,333     | 63,097     | 59,463        | 24,391     | 32,731         | 19,080       | 22,747        | 22,292       |  |
| 12/08/2022 | 43,954     | 70,362     | 62,851        | 25,509     | 25,510         | 3,600        | 15,109        | 24,701       |  |
| 12/09/2022 | 44,026     | 70,876     | 83,947        | 21,277     | 33,784         | 5,574        | 19,247        | 31,779       |  |
| 12/10/2022 | 55,423     | 89,819     | 85,792        | 17,802     | 32,490         | 22,104       | 18,656        | 25,355       |  |
| 12/11/2022 | 24,690     | 36,968     | 50,619        | 10,341     | 18,629         | 21,755       | 8,660         | 17,140       |  |
| 12/12/2022 | 32,248     | 54,231     | 54,417        | 18,946     | 27,750         | 17,621       | 9,854         | 21,828       |  |
| 12/13/2022 | 34,854     | 57,904     | 67,490        | 21,812     | 32,394         | 25,534       | 15,023        | 17,367       |  |
| 12/14/2022 | 35,604     | 60,387     | 56,364        | 22,565     | 31,285         | 18,088       | 21,561        | 21,129       |  |
| 12/15/2022 | 29,123     | 48,553     | 60,234        | 18,335     | 28,425         | 14,127       | 14,480        | 23,225       |  |
| 12/16/2022 | 24,817     | 42,496     | 56,280        | 12,367     | 25,986         | 3,763        | 12,901        | 21,307       |  |
| 12/17/2022 | 53,582     | 92,386     | 90,095        | 17,902     | 35,833         | 23,217       | 19,592        | 26,628       |  |
| 12/18/2022 | 40,759     | 59,691     | 66,764        | 14,150     | 23,926         | 28,697       | 11,412        | 22,610       |  |
| 12/19/2022 | 38,242     | 67,112     | 62,056        | 20,734     | 30,356         | 20,091       | 11,227        | 24,889       |  |
| 12/20/2022 | 40,753     | 70,365     | 73,203        | 22,316     | 31,563         | 27,696       | 16,295        | 18,837       |  |
| 12/21/2022 | 39,340     | 73,328     | 60,105        | 21,946     | 32,656         | 19,284       | 22,997        | 22,534       |  |
| 12/22/2022 | 29,489     | 54,323     | 58,595        | 17,248     | 26,646         | 13,750       | 14,087        | 22,591       |  |
| 12/23/2022 | 24,024     | 49,529     | 56,119        | 14,575     | 26,716         | 2,818        | 12,863        | 21,244       |  |
| 12/24/2022 | 19,534     | 40,206     | 54,964        | 9,015      | 22,551         | 14,160       | 11,953        | 16,243       |  |
| 12/25/2022 | 26,918     | 36,414     | 45,050        | 9,482      | 22,969         | 19,370       | 7,708         | 15,254       |  |