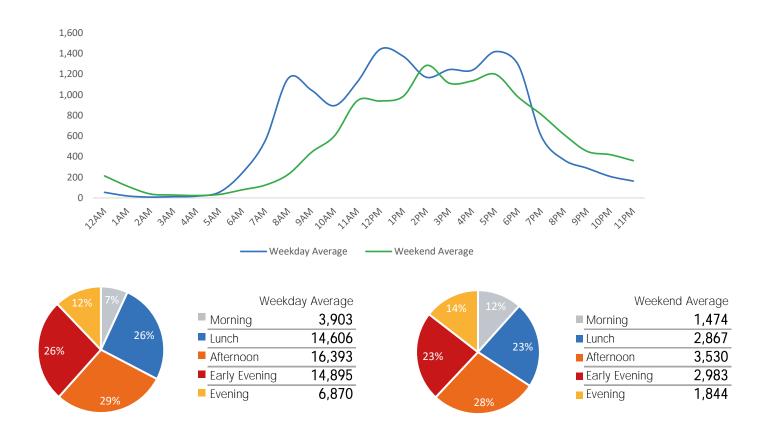

day | Sunday |
|------------------------|--------|---------|-----------|----------|--------|----------|--------|
| December Daily Average | 10,080 | 14,866  | 22,207    | 15,556   | 17,227 | 16,114   | 10,182 |
| November Daily Average | 10,891 | 17,405  | 19,489    | 15,752   | 17,579 | 13,069   | 9,274  |
| MoM% Change            | -7.5%  | -14.6%  | 13.9%     | -1.2%    | -2.0%  | 23.3%    | 9.8%   |
| 2021 Daily Average     | 10,601 | 12,222  | 18,004    | 15,735   | 18,267 | 10,596   | 9,085  |
| % v 2021 Change        | -4.9%  | 21.6%   | 23.3%     | -1.1%    | -5.7%  | 52.1%    | 12.1%  |
| 2019 Daily Average     | 28,684 | 27,322  | 27,307    | 33,661   | 32,227 | 25,063   | 17,501 |
| % v 2019 Change        | -64.9% | -45.6%  | -18.7%    | -53.8%   | -46.5% | -35.7%   | -41.8% |



| December Daily Average | Monday <b>22,336</b> | Tuesday<br><b>17,123</b> | Wednesday<br>21,761 | Thursday <b>25,129</b> | Friday<br><b>28,447</b> | Saturday<br><b>21,900</b> | Sunday<br><b>19,104</b> |
|------------------------|----------------------|--------------------------|---------------------|------------------------|-------------------------|---------------------------|-------------------------|
| November Daily Average | 22,437               | 17,135                   | 18,164              | 25,754                 | 29,012                  | 17,754                    | 18,371                  |
| MoM% Change            | -0.4%                | -0.1%                    | 19.8%               | -2.4%                  | -1.9%                   | 23.4%                     | 4.0%