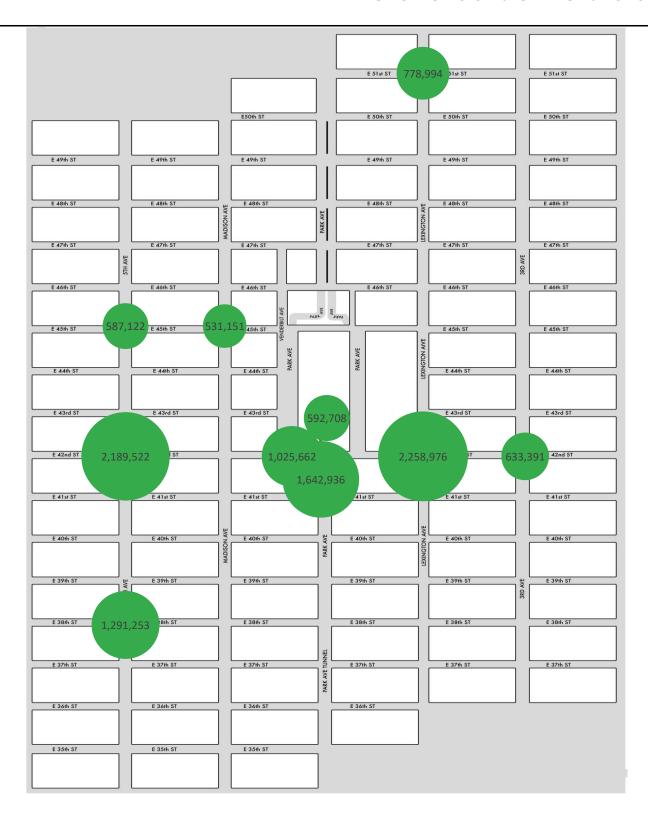

# Pedestrian Report Grand Central Partnership

Мар





#### **Total Pedestrian Counts**



<sup>\*</sup>Throughout this report, month-on-month trends are calculated using daily averages

### Average Pedestrian Counts by Weekday



<sup>\*</sup>counts for Grand Central Terminal are only for the entrance to Grand Central Terminal corner of Vanderbilt Ave and 42nd St.

|                        | Monday | Tuesday | Wednesday | Thursday | Friday | Saturday | Sunday |
|------------------------|--------|---------|-----------|----------|--------|----------|--------|
| December Daily Average | 33,720 | 36,403  | 38,055    | 38,335   | 37,300 | 40,745   | 33,691 |
| November Daily Average | 32,996 | 28,963  | 32,479    | 42,430   | 37,884 | 38,898   | 24,672 |
| MoM% Change            | 2.2%   | 25.7%   | 17.2%     | -9.7%    | -1.5%  | 4.8%     | 3