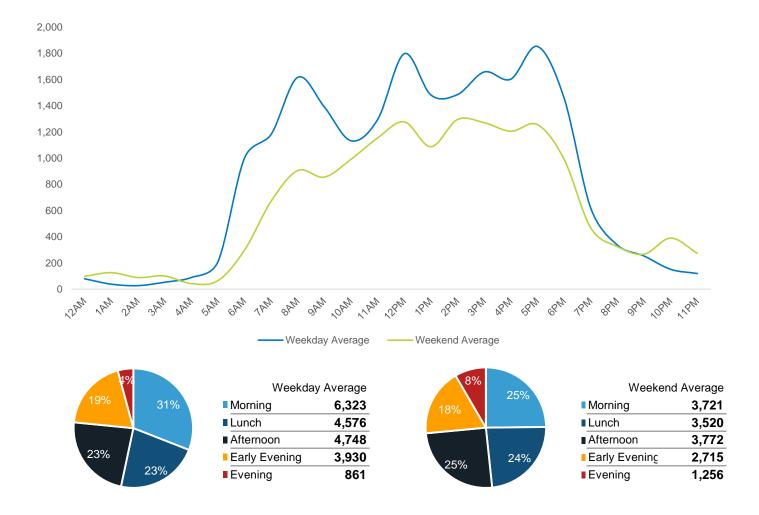

| Weeken        | d Average |
|---------------|-----------|
| Morning       | 9,517     |
| Lunch         | 13,059    |
| ■ Afternoon   | 12,650    |
| Early Evening | 10,632    |
| Evening       | 5,911     |

| Weekend       | d Average |
|---------------|-----------|
| Morning       | 5,806     |
| Lunch         | 9,911     |
| ■ Afternoon   | 10,046    |
| Early Evening | 8,509     |
| Evening       | 4,929     |
|               |           |