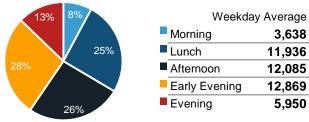

| November Daily Average | Monday<br><b>25,679</b> | Tuesday<br><b>25,693</b> | Wednesday<br>25,154 | Thursday<br><b>24,971</b> | Friday<br><b>23,961</b> | Saturday <b>24,548</b> | Sunday<br><b>18,748</b> |
|------------------------|-------------------------|--------------------------|---------------------|---------------------------|-------------------------|------------------------|-------------------------|
| October Daily Average  | 29,149                  | 34,713                   | 32,563              | 32,233                    | 30,656                  | 27,546                 | 24,432                  |
| MoM% Change            | -11.9%                  | -26.0%                   | -22.8%              | -22.5%                    | -21.8%                  | -10.9%                 | -23.3%                  |
| 2022 Daily Average     | 16,893                  | 18,783                   | 17,860              | 16,647                    | 15,319                  | 14,441                 | 13,470                  |
| % v 2022 Change        | 52.0%                   | 36.8%                    | 40.8%               | 50.0%                     | 56.4%                   | 70.0%                  | 39.2%                   |
| 2021 Daily Average     | 15,160                  | 17,710                   | 18,541              | 17,169                    | 19,699                  | 19,947                 | 15,521                  |
| % v 2021 Change        | 69.4%                   | 45.1%                    | 35.7%               | 45.4%                     | 21.6%                   | 23.1%                  | 20.8%                   |