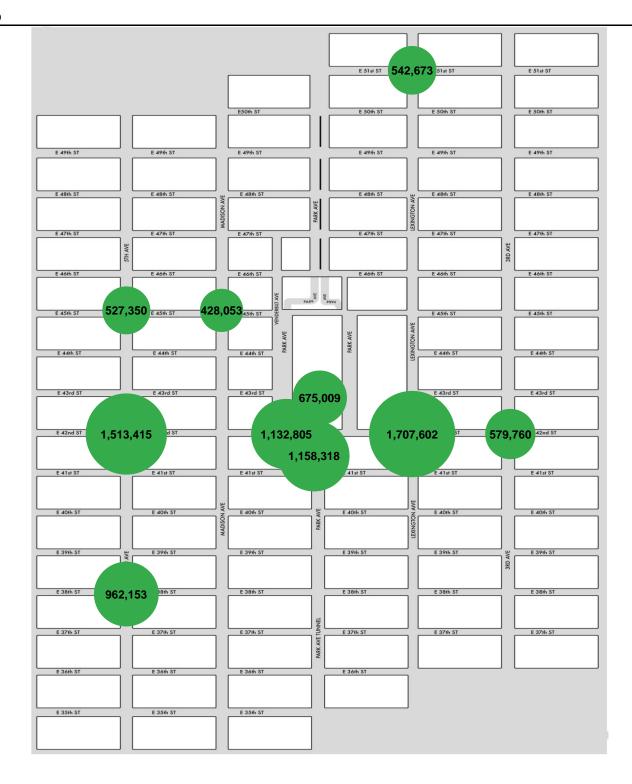

# Pedestrian Report Grand Central Partnership

Map

<sup>\*</sup>Throughout this report, month-on-month trends are calculated using daily averages