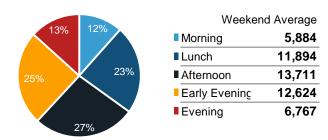

| Weeken        | d Average |
|---------------|-----------|
| Morning       | 9,517     |
| Lunch         | 13,059    |
| ■ Afternoon   | 12,650    |
| Early Evening | 10,632    |
| Evening       | 5,911     |