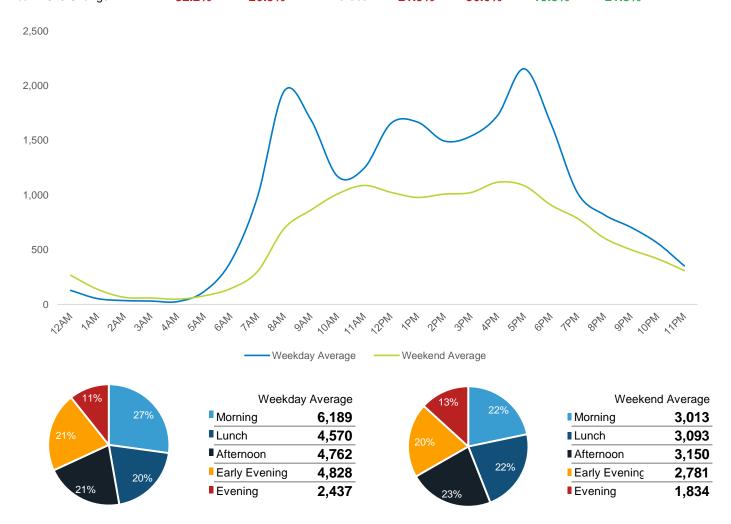

| Weeken        | d Average |
|---------------|-----------|
| Morning       | 9,517     |
| Lunch         | 13,059    |
| ■ Afternoon   | 12,650    |
| Early Evening | 10,632    |
| Evening       | 5,911     |

| Weekend       | d Average |
|---------------|-----------|
| Morning       | 5,806     |
| Lunch         | 9,911     |
| ■ Afternoon   | 10,046    |
| Early Evening | 8,509     |
| Evening       | 4,929     |
|               |           |