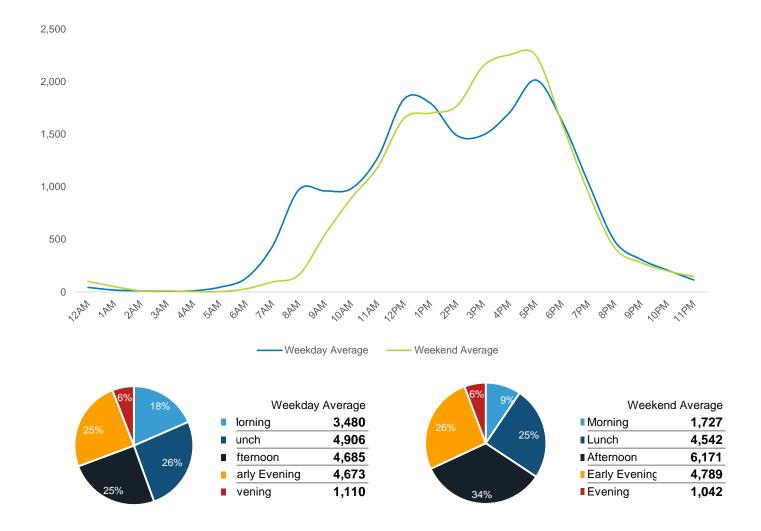

| Weeken        | d Average |
|---------------|-----------|
| Morning       | 9,517     |
| Lunch         | 13,059    |
| ■ Afternoon   | 12,650    |
| Early Evening | 10,632    |
| Evening       | 5,911     |

| Weekend       | d Average |
|---------------|-----------|
| Morning       | 5,806     |
| Lunch         | 9,911     |
| ■ Afternoon   | 10,046    |
| Early Evening | 8,509     |
| Evening       | 4,929     |
|               |           |