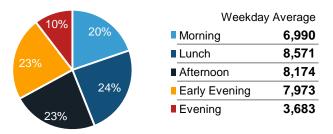

#### **Average Pedestrian Counts by Weekday**

<sup>\*</sup>Counts for Grand Central Terminal are only for the entrance to Grand Central Terminal corner of Vanderbilt Ave and 42nd St.

|                        | Monday | Tuesday | Wednesday | Thursday | Friday | Saturday | Sunday |
|------------------------|--------|---------|-----------|----------|--------|----------|--------|
| November Daily Average | 30,899 | 32,974  | 35,415    | 42,438   | 37,082 | 37,026   | 24,705 |
| October Daily Average  | 39,299 | 49,157  | 47,043    | 49,737   | 41,969 | 35,475   | 30,458 |
| MoM% Change            | -21.4% | -32.9%  | -24.7%    | -14.7%   | -11.6% | 4.4%     | -18.9% |
| 2022 Daily Average     | 32,996 | 28,963  | 32,479    | 42,430   | 37,884 | 38,898   | 24,672 |
| % v 2022 Change        | -6.4%  | 13.8%   | 9.0%      | 0.0%     | -2.1%  | -4.8%    | 0.1%   |
| 2021 Daily Average     | 23,128 | 22,678  | 22,484    | 27,375   | 31,786 | 25,465   | 18,259 |
| % v 2021 Change        | 33.6%  | 45.4%   | 57.5%     | 55.0%    | 16.7%  | 45.4%    | 35.3%  |
| 2019 Daily Average     | 37,177 | 33,743  | 35,295    | 34,311   | 36,097 | 27,880   | 18,093 |
| % v 2019 Change        | -16.9% | -2.3%   | 0.3%      | 23.7%    | 2.7%   | 32.8%    | 36.5%  |