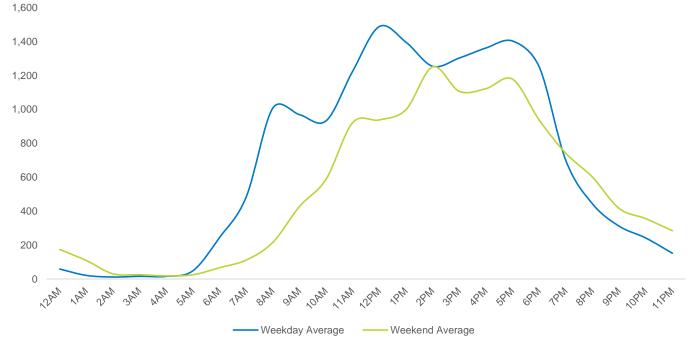

| Weekend       | Average |
|---------------|---------|
| Morning       | 1,411   |
| Lunch         | 2,860   |
| ■ Afternoon   | 3,481   |
| Early Evening | 2,857   |
| Evening       | 1,658   |

|                        | Monday | Tuesday | Wednesday | Thursday | Friday | Saturday | Sunday |
|------------------------|--------|---------|-----------|----------|--------|----------|--------|
| November Daily Average | 17,360 | 19,886  | 17,989    | 26,845   | 22,578 | 16,320   | 14,691 |
| October Daily Average  | 23,835 | 29,293  | 24,292    | 40,455   | 32,240 | 21,344   | 14,135 |
| MoM% Change            | -27.2% | -32.1%  | -25.9%    | -33.6%   | -30.0% | -23.5%   | 3.9%   |
| 2022 Daily Average     | 22,437 | 17,135  | 18,164    | 25,754   | 29,012 | 17,754   | 18,371 |
| % v 2022 Change        | -22.6% | 16.1%   | -1.0%     | 4.2%     | -22.2% | -8.1%    | -20.0% |
| 2021 Daily Average     | 20,082 | 12,339  | 16,041    | 19,582   | 21,042 | 14,423   | 10,564 |
| % v 2021 Change        | -13.6% | 61.2%   | 12.1%     | 37.1%    | 7.3%   | 13.2%    | 39.1%  |
| 2019 Daily Average     | 37,681 | 37,571  | 37,072    | 32,413   | 33,092 | 17,107   | 12,859 |
| % v 2019 Change        | -53.9% | -47.1%  | -51.5%    | -17.2%   | -31.8% | -4.6%    | 14.3%  |