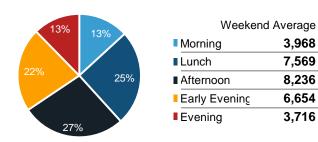

| Weeken        | d Average |
|---------------|-----------|
| Morning       | 9,517     |
| Lunch         | 13,059    |
| ■ Afternoon   | 12,650    |
| Early Evening | 10,632    |
| Evening       | 5,911     |