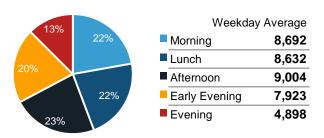

| 35,177 |
| October Daily Average  | 45,983 | 54,552  | 50,929    | 54,664   | 53,539 | 51,884   | 43,725 |
| MoM% Change            | -22.7% | -28.6%  | -19.7%    | -23.8%   | -18.0% | -9.3%    | -19.5% |
| 2022 Daily Average     | 29,781 | 30,255  | 31,095    | 30,495   | 28,619 | 27,616   | 25,258 |
| % v 2022 Change        | 19.3%  | 28.8%   | 31.5%     | 36.6%    | 53.4%  | 70.4%    | 39.3%  |
| 2021 Daily Average     | 23,659 | 26,077  | 28,227    | 28,578   | 30,988 | 33,722   | 25,015 |
| % v 2021 Change        | 50.2%  | 49.4%   | 44.9%     | 45.7%    | 41.7%  | 39.6%    | 40.6%  |
| 2019 Daily Average     | 52,833 | 54,420  | 54,307    | 52,389   | 57,339 | 56,103   | 36,184 |
| % v 2019 Change        | -32.7% | -28.4%  | -24.7%    | -20.5%   | -23.4% | -16.1%   | -2.8%  |







| Weekend       | d Average |
|---------------|-----------|
| Morning       | 5,806     |
| Lunch         | 9,911     |
| ■ Afternoon   | 10,046    |
| Early Evening | 8,509     |
| Evening       | 4,929     |
|               |           |



|                        | Monday | Tuesday | Wednesday | Thursday | Friday | Saturday | Sunday |
|------------------------|--------|---------|-----------|----------|--------|----------|--------|
| November Daily Average | 13,394 | 35,462  | 14,019    | 19,914   | 12,153 | 15,780   | 21,118 |
| October Daily Average  | 17,748 | 54,144  | 18,369    | 32,023   | 25,759 | 21,682   | 20,765 |
| MoM% Change            | -24.5% | -34.5%  | -23.7%    | -37.8%   | -52.8% | -27.2%   | 1.7%   |
| 2022 Daily Average     | 15,943 | 22,940  | 15,644    | 8,599