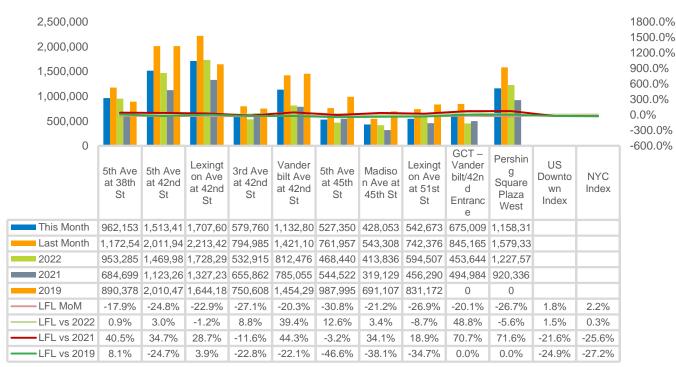

#### **Pedestrian Counts by Location Group by Date**

|            | 5th Ave at<br>38th St | 5th Ave at<br>42nd St | Lexington<br>Ave at 42nd<br>St | 3rd Ave at<br>42nd St | Vanderbilt Ave<br>at 42nd St | 5th Ave at<br>45th St | Madison<br>Ave at 45th<br>St | Lexington<br>Ave at 51st<br>St |  |
|------------|-----------------------|-----------------------|--------------------------------|-----------------------|------------------------------|-----------------------|------------------------------|--------------------------------|--|
| 10/30/2023 | 30,992                | 38,529                | 42,129                         | 23,481                | 37,174                       | 14,101                | 8,688                        | 18,281                         |  |
| 10/31/2023 | 33,357                | 54,023                | 77,397                         | 25,156                | 37,972                       | 35,705                | 17,530                       | 19,902                         |  |
| 11/01/2023 | 35,604                | 58,577                | 52,728                         | 25,701                | 37,668                       | 13,773                | 20,473                       | 17,228                         |  |
| 11/02/2023 | 38,219                | 65,979                | 85,364                         | 26,572                | 40,463                       | 25,479                | 19,812                       | 31,827                         |  |
| 11/03/2023 | 35,671                | 56,479                | 65,636                         | 21,757                | 39,074                       | 15,360                | 15,068                       | 24,857                         |  |
| 11/04/2023 | 33,961                | 65,160                | 66,093                         | 20,170                | 45,307                       | 17,038                | 14,373                       | 19,540                         |  |
| 11/05/2023 | 25,518                | 44,696                | 65,540                         | 15,046                | 36,524                       | 22,463                | 12,371                       | 17,709                         |  |
| 11/06/2023 | 31,397                | 37,814                | 41,351                         | 22,724                | 34,941                       | 13,844                | 8,530                        | 17,940                         |  |
| 11/07/2023 | 37,174                | 59,824                | 85,705                         | 26,258                | 42,976                       | 39,533                | 19,406                       | 22,035                         |  |
| 11/08/2023 | 35,230                | 60,274                | 54,261                         | 25,115                | 42,452                       | 14,176                | 21,061                       | 17,726                         |  |
| 11/09/2023 | 37,978                | 69,832                | 90,352                         | 28,715                | 43,900                       | 26,971                | 20,971                       | 33,681                         |  |
| 11/10/2023 | 36,026                | 61,786                | 71,800                         | 23,348                | 48,224                       | 16,800                | 16,487                       | 27,194                         |  |
| 11/11/2023 | 43,882                | 60,825                | 61,687                         | 15,946                | 47,055                       | 15,907                | 13,416                       | 18,242                         |  |
| 11/12/2023 | 24,400                | 40,074                | 58,769                         | 11,503                | 32,759                       | 20,139                | 11,092                       | 15,878                         |  |
| 11/13/2023 | 28,620                | 34,480                | 37,708                         | 19,495                | 33,442                       | 12,622                | 7,782                        | 16,358                         |  |
| 11/14/2023 | 33,236                | 56,061                | 80,314                         | 25,659                | 39,419                       | 37,040                | 18,183                       | 20,646                         |  |
| 11/15/2023 | 35,426                | 61,924                | 55,751                         | 26,843                | 39,335                       | 14,565                | 21,636                       | 18,210                         |  |
| 11/16/2023 | 37,298                | 70,425                | 91,130                         | 29,566                | 40,901                       | 27,204                | 21,147                       | 33,973                         |  |
| 11/17/2023 | 36,065                | 60,494                | 70,299                         | 25,380                | 40,873                       | 16,450                | 16,141                       | 26,628                         |  |
| 11/18/2023 | 33,104                | 60,122                | 60,969                         | 16,346                | 47,032                       | 15,722                | 13,263                       | 18,031                         |  |
| 11/19/2023 | 28,567                | 46,284                | 67,867                         | 13,008                | 40,380                       | 23,259                | 12,810                       | 18,343                         |  |
| 11/20/2023 | 32,586                | 35,542                | 38,876                         | 19,800                | 36,598                       | 13,008                | 8,020                        | 16,862                         |  |
| 11/21/2023 | 28,129                | 44,730                | 64,085                         | 17,986                | 35,512                       | 29,568                | 16,401                       | 16,961                         |  |
| 11/22/2023 | 35,398                | 57,641                | 56,919                         | 19,556                | 44,114                       | 13,563                | 17,237                       | 18,792                         |  |
| 11/23/2023 | 56,258                | 47,090                | 39,950                         | 14,429                | 41,338                       |                       | 14,243                       | 7,897                          |  |
| 11/24/2023 | 40,567                | 63,891                | 48,374                         | 16,012                | 47,442                       |                       | 18,040                       | 11,632                         |  |
| 11/25/2023 | 37,156                | 63,832                | 45,339                         | 14,217                | 48,884                       | 14,451                | 15,447                       | 9,466                          |  |
| 11/26/2023 | 20,334                | 37,027                | 31,209                         | 9,971                 | 31,046                       | 18,609                | 8,425                        | 6,834                          |  |

### Pedestrian Counts by Location Group by Date cont.

|            | GCT –<br>Vanderbilt/4 | Pershing     |
|------------|-----------------------|--------------|
|            | 2nd                   | Square Plaza |
|            | Entrance              | West         |
| 10/30/2023 | 27,763                | 28,786       |
| 10/31/2023 | 26,780                | 57,603       |
| 11/01/2023 | 29,383                | 31,151       |
| 11/02/2023 | 28,878                | 65,088       |
| 11/03/2023 | 25,875                | 51,190       |
| 11/04/2023 | 25,325                | 51,281       |
| 11/05/2023 | 20,613                | 28,852       |
| 11/06/2023 | 24,906                | 28,255       |
| 11/07/2023 | 27,785                | 63,785       |
| 11/08/2023 | 29,434                | 32,053       |
| 11/09/2023 | 31,499                | 68,885       |
| 11/10/2023 | 30,448                | 56,004       |
| 11/11/2023 | 25,957                | 47,865       |
| 11/12/2023 | 19,707                | 25,876       |
| 11/13/2023 | 24,238                | 25,765       |
| 11/14/2023 | 27,452                | 59,770       |
| 11/15/2023 | 29,181                | 32,933       |
| 11/16/2023 | 28,792                | 69,477       |
| 11/17/2023 | 22,475                | 54,833       |
| 11/18/2023 | 28,314                | 47,311       |
| 11/19/2023 | 23,678                | 29,879       |
| 11/20/2023 | 25,807                | 26,554       |
| 11/21/2023 | 20,753                | 47,687       |
| 11/22/2023 | 12,618                | 33,774       |
| 11/23/2023 | 10,713                | 25,254       |
| 11/24/2023 | 17,044                | 26,665       |
| 11/25/2023 | 18,596                | 25,407       |
| 11/26/2023 | 10,995                | 16,335       |