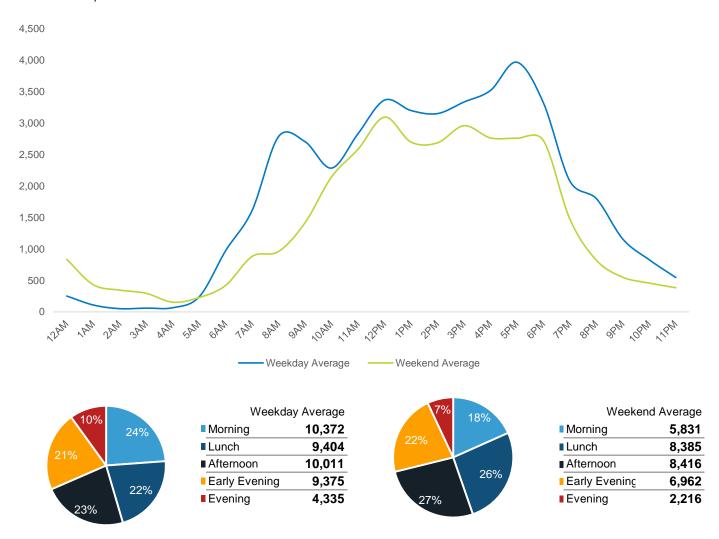

| 49,638                   | 36,247              | 49,853                 | 59,746                  | 46,607                    | 26,253                  |
| % v 2022 Change        | -29.1%               | 15.3%                    | -10.4%              | 14.7%                  | -21.0%                  | -7.8%                     | -3.9%                   |
| 2021 Daily Average     | 34,511               | 35,751                   | 32,022              | 39,996                 | 43,217                  | 29,508                    | 15,080                  |
| % v 2021 Change        | -20.8%               | 60.0%                    | 1.4%                | 43.0%                  | 9.2%                    | 45.6%                     | 67.3%                   |

Location started April 2021



## **Pedestrian Counts by Location Group by Date**



#### **Pedestrian Counts by Location Group by Date**

|            | 5th Ave at<br>38th St | 5th Ave at<br>42nd St | Lexington<br>Ave at 42nd<br>St | 3rd Ave at<br>42nd St | Vanderbilt Ave<br>at 42nd St | 5th Ave at<br>45th St | Madison<br>Ave at 45th<br>St | Lexington<br>Ave at 51st<br>St |  |
|------------|-----------------------|-----------------------|--------------------------------|-----------------------|------------------------------|-----------------------|------------------------------|--------------------------------|--|
| 10/30/2023 | 30,992                | 38,529                | 42,129                         | 23,481                | 37,174                       | 14,101                | 8,688                        |