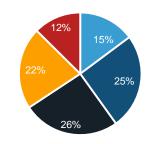

| 35,177 |
| October Daily Average  | 45,983 | 54,552  | 50,929    | 54,664   | 53,539 | 51,884   | 43,725 |
| MoM% Change            | -22.7% | -28.6%  | -19.7%    | -23.8%   | -18.0% | -9.3%    | -19.5% |
| 2022 Daily Average     | 29,781 | 30,255  | 31,095    | 30,495   | 28,619 | 27,616   | 25,258 |
| % v 2022 Change        | 19.3%  | 28.8%   | 31.5%     | 36.6%    | 53.4%  | 70.4%    | 39.3%  |
| 2021 Daily Average     | 23,659 | 26,077  | 28,227    | 28,578   | 30,988 | 33,722   | 25,015 |
| % v 2021 Change        | 50.2%  | 49.4%   | 44.9%     | 45.7%    | 41.7%  | 39.6%    | 40.6%  |
| 2019 Daily Average     | 52,833 | 54,420  | 54,307    | 52,389   | 57,339 | 56,103   | 36,184 |
| % v 2019 Change        | -32.7% | -28.4%  | -24.7%    | -20.5%   | -23.4% | -16.1%   | -2.8%  |







| Weekend       | d Average |
|---------------|-----------|
| Morning       | 5,806     |
| Lunch         | 9,911     |
| ■ Afternoon   | 10,046    |
| Early Evening | 8,509     |
| Evening       | 4,929     |
|               |           |



|                        | Monday | Tuesday | Wednesday | Thursday | Friday | Saturday | Sunday |
|------------------------|--------|---------|-----------|----------|--------|----------|--------|
| November Daily Average | 13,394 | 35,462  | 14,019    | 19,914   | 12,153 | 15,780   | 21,118 |
| October Daily Average  | 17,748 | 54,144  | 18,369    | 32,023   | 25,759 | 21,682   | 20,765 |
| MoM% Change            | -24.5% | -34.5%  | -23.7%    | -37.8%   | -52.8% | -27.2%   | 1.7%   |
| 2022 Daily Average     | 15,943 | 22,940  | 15,644    | 8,599