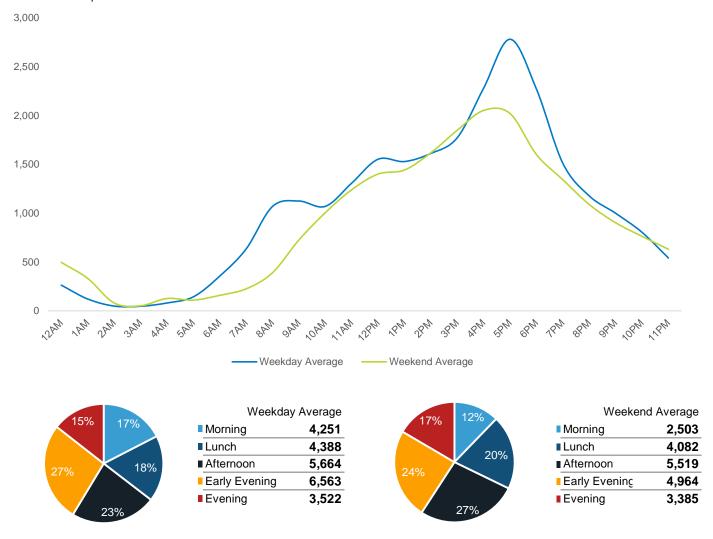

| Weekend       | Average |
|---------------|---------|
| Morning       | 1,411   |
| Lunch         | 2,860   |
| ■ Afternoon   | 3,481   |
| Early Evening | 2,857   |
| Evening       | 1,658   |

|                        | Monday | Tuesday | Wednesday | Thursday | Friday | Saturday | Sunday |
|------------------------|--------|---------|-----------|----------|--------|----------|--------|
| November Daily Average | 17,360 | 19,886  | 17,989    | 26,845   | 22,578 | 16,320   | 14,691 |
| October Daily Average  | 23,835 | 29,293  | 24,292    | 40,455   | 32,240 | 21,344   | 14,135 |
| MoM% Change            | -27.2% | -32.1%  | -25.9%    | -33.6%   | -30.0% | -23.5%   | 3.9%   |
| 2022 Daily Average     | 22,437 | 17,135  | 18,164    | 25,754   | 29,012 | 17,754   | 18,371 |
| % v 2022 Change        | -22.6% | 16.1%   | -1.0%     | 4.2%     | -22.2% | -8.1%    | -20.0% |
| 2021 Daily Average     | 20,082 | 12,339  | 16,041    | 19,582   | 21,042 | 14,423   | 10,564 |
| % v 2021 Change        | -13.6% | 61.2%   | 12.1%     | 37.1%    | 7.3%   | 13.2%    | 39.1%  |
| 2019 Daily Average     | 37,681 | 37,571  | 37,072    | 32,413   | 33,092 | 17,107   | 12,859 |
| % v 2019 Change        | -53.9% | -47.1%  | -51.5%    | -17.2%   | -31.8% | -4.6%    | 14.3%  |