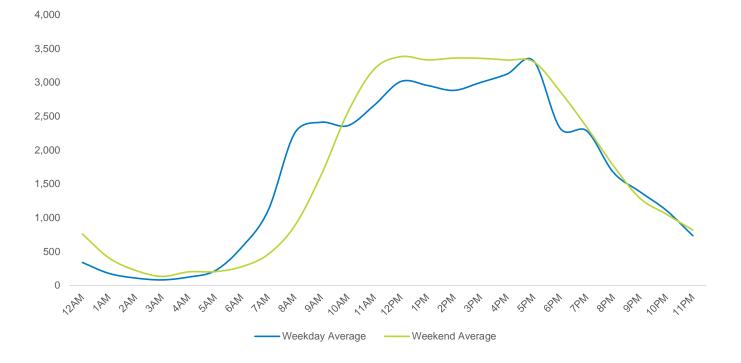

0   | 35,177 |
| October Daily Average  | 45,983 | 54,552  | 50,929    | 54,664   | 53,539 | 51,884   | 43,725 |
| MoM% Change            | -22.7% | -28.6%  | -19.7%    | -23.8%   | -18.0% | -9.3%    | -19.5% |
| 2022 Daily Average     | 29,781 | 30,255  | 31,095    | 30,495   | 28,619 | 27,616   | 25,258 |
| % v 2022 Change        | 19.3%  | 28.8%   | 31.5%     | 36.6%    | 53.4%  | 70.4%    | 39.3%  |
| 2021 Daily Average     | 23,659 | 26,077  | 28,227    | 28,578   | 30,988 | 33,722   | 25,015 |
| % v 2021 Change        | 50.2%  | 49.4%   | 44.9%     | 45.7%    | 41.7%  | 39.6%    | 40.6%  |
| 2019 Daily Average     | 52,833 | 54,420  | 54,307    | 52,389   | 57,339 | 56,103   | 36,184 |
| % v 2019 Change        | -32.7% | -28.4%  | -24.7%    | -20.5%   | -23.4% | -16.1%   | -2.8%  |







| Weekend       | d Average |
|---------------|-----------|
| Morning       | 5,806     |
| Lunch         | 9,911     |
| ■ Afternoon   | 10,046    |
| Early Evening | 8,509     |
| Evening       | 4,929     |
|               |           |



|                        | Monday | Tuesday | Wednesday | Thursday | Friday | Saturday | Sunday |
|------------------------|--------|---------|-----------|----------|--------|----------|--------|
| November Daily Average | 13,394 | 35,462  | 14,019    | 19,914   | 12,153 | 15,780   | 21,118 |
| October Daily Average  | 17,748 | 54,144  | 18,369    | 32,023   | 25,759 | 21,682   | 20,765 |
| MoM% Change            | -24.5% | -34.5%  | -23.7%    | -37.8%   | -52.8% | -27.2%   | 1.7%   |
| 2022 Daily Average     | 15,943 | 22,940  | 15,644    | 8,5