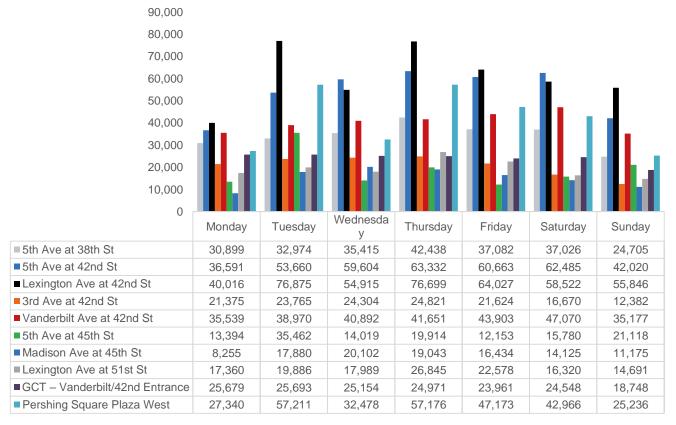

#### **Average Pedestrian Counts by Weekday**

<sup>\*</sup>Counts for Grand Central Terminal are only for the entrance to Grand Central Terminal corner of Vanderbilt Ave and 42nd St.

|                        | Monday | Tuesday | Wednesday | Thursday | Friday | Saturday | Sunday |
|------------------------|--------|---------|-----------|----------|--------|----------|--------|
| November Daily Average | 30,899 | 32,974  | 35,415    | 42,438   | 37,082 | 37,026   | 24,705 |
| October Daily Average  | 39,299 | 49,157  | 47,043    | 49,737   | 41,969 | 35,475   | 30,458 |
| MoM% Change            | -21.4% | -32.9%  | -24.7%    | -14.7%   | -11.6% | 4.4%     | -18.9% |
| 2022 Daily Average     | 32,996 | 28,963  | 32,479    | 42,430   | 37,884 | 38,898   | 24,672 |
| % v 2022 Change        | -6.4%  | 13.8%   | 9.0%      | 0.0%     | -2.1%  | -4.8%    | 0.1%   |
| 2021 Daily Average     | 23,128 | 22,678  | 22,484    | 27,375   | 31,786 | 25,465   | 18,259 |
| % v 2021 Change        | 33.6%  | 45.4%   | 57.5%     | 55.0%    | 16.7%  | 45.4%    | 35.3%  |
| 2019 Daily Average     | 37,177 | 33,743  | 35,295    | 34,311   | 36,097 | 27,880   | 18,093 |
| % v 2019 Change        | -16.9% | -2.3%   | 0.3%      | 23.7%    | 2.7%   | 32.8%    | 36.5%  |

|                        | Monday | Tuesday | Wednesday | Thursday | Friday | Saturday | Sunday |
|------------------------|--------|---------|-----------|----------|--------|----------|--------|
| November Daily Average | 36,591 | 53,660  | 59,604    | 63,332   | 60,663 | 62,485   | 42,020 |
| October Daily Average  | 49,831 | 80,552  | 80,182    | 82,964   | 76,320 | 70,543   | 62,594 |
| MoM% Change            | -26.6% | -33.4%  | -25.7%    | -23.7%   | -20.5% | -11.4%   | -32.9% |
| 2022 Daily Average     | 49,586 | 51,549  | 56,427    | 55,977   | 56,226 | 62,222   | 35,511 |
| % v 2022 Change        | -26.2% | 4.1%    | 5.6%      | 13.1%    | 7.9%   | 0.4%     | 18.3%  |
| 2021 Daily Average     | 35,695 | 22,678  | 22,484    | 27,375   | 31,786 | 25,465   | 18,259 |
| % v 2021 Change        | 2.5%   | 136.6%  | 165.1%    | 131.3%   | 90.8%  | 145.4%   | 130.1% |
| 2019 Daily Average     | 78,994 | 80,703  | 79,630    | 75,520   | 82,425 | 67,190   | 38,158 |
| % v 2019 Change        | -53.7% | -33.5%  | -25.1%    | -16.1%   | -26.4% | -7.0%    | 10.1%  |

|                        | Monday | Tuesday | Wednesday | Thursday | Friday | Saturday | Sunday |
|------------------------|--------|---------|-----------|----------|--------|----------|--------|
| November Daily Average | 40,016 | 76,875  | 54,915    | 76,699   | 64,027 | 58,522   | 55,846 |
| October Daily Average  | 54,343 | 115,583 | 73,408    | 109,334  | 86,790 | 71,270   | 42,629 |
| MoM% Change            | -26.4% | -33.5%  | -25.2%    | -29.8%   | -26.2% | -17.9%   | 31.0%  |
| 2022 Daily Average     | 57,199 | 66,625  | 51,806    | 65,527   | 76,604 | 60,076   | 54,238 |
| % v 2022 Change        | -30.0% | 15.4%   | 6.0%      | 17.0%    | -16.4% | -2.6%    | 3.0%   |
| 2021 Daily Average     | 50,071 | 48,000  | 43,317    | 52,565   | 57,913 | 48,729   | 31,215 |
| % v 2021 Change        | -20.1% | 60.2%   | 26.8%     | 45.9%    | 10.6%  | 20.1%    | 78.9%  |
| 2019 Daily Average     | 73,900 | 66,773  | 63,263    | 59,322   | 68,682 | 46,612   | 32,494 |
| % v 2019 Change        | -45.9% | 15.1%   | -13.2%    | 29.3%    | -6.8%  | 25.6%    | 71.9%  |

|                        | Monday | Tuesday | Wednesday | Thursday | Friday | Saturday | Sunday |
|------------------------|--------|---------|-----------|----------|--------|----------|--------|
| November Daily Average | 21,375 | 23,765  | 24,304    | 24,821   | 21,624 | 16,670   | 12,382 |
| October Daily Average  | 27,374 | 35,252  | 33,593    | 35,662   | 30,680 | 19,226   | 16,961 |
| MoM% Change            | -21.9% | -32.6%  | -27.7%    | -30.4%   | -29.5% | -13.3%   | -27.0% |
| 2022 Daily Average     | 20,160 | 22,179  | 22,714    | 21,602   | 19,003 | 16,001   | 11,571 |
| % v 2022 Change        | 6.0%   | 7.2%    | 7.0%      | 14.9%    | 13.8%  | 4.2%     | 7.0%   |
| 2021 Daily Average     | 23,200 | 48,000  | 43,317    | 52,565   | 57,913 | 48,729   | 31,215 |
| % v 2021 Change        | -7.9%  | -50.5%  | -43.9%    | -52.8%   | -62.7% | -65.8%   | -60.3% |
| 2019 Daily Average     | 31,549 | 32,472  | 33,221    | 31,783   | 33,811 | 14,653   | 10,164 |
| % v 2019 Change        | -32.2% | -26.8%  | -26.8%    | -21.9%   | -36.0% | 13.8%    | 21.8%  |

|                        | Monday | Tuesday | Wednesday | Thursday | Friday | Saturday | Sunday |
|------------------------|--------|---------|-----------|----------|--------|----------|--------|
| November Daily Average | 35,539 | 38,970  | 40,892    | 41,651   | 43,903 | 47,070   | 35,177 |
| October Daily Average  | 45,983 | 54,552  | 50,929    | 54,664   | 53,539 | 51,884   | 43,725 |
| MoM% Change            | -22.7% | -28.6%  | -19.7%    | -23.8%   | -18.0% | -9.3%    | -19.5% |
| 2022 Daily Average     | 29,781 | 30,255  | 31,095    | 30,495   | 28,619 | 27,616   | 25,258 |
| % v 2022 Change        | 19.3%  | 28.8%   | 31.5%     | 36.6%    | 53.4%  | 70.4%    | 39.3%  |
| 2021 Daily Average     | 23,659 | 26,077  | 28,227    | 28,578   | 30,988 | 33,722   | 25,015 |
| % v 2021 Change        | 50.2%  | 49.4%   | 44.9%     | 45.7%    | 41.7%  | 39.6%    | 40.6%  |
| 2019 Daily Average     | 52,833 | 54,420  | 54,307    | 52,389   | 57,339 | 56,103   | 36,184 |
| % v 2019 Change        | -32.7% | -28.4%  | -24.7%    | -20.5%   | -23.4% | -16.1%   | -2.8%  |

|                        | Monday | Tuesday | Wednesday | Thursday | Friday | Saturday | Sunday |
|------------------------|--------|---------|-----------|----------|--------|----------|--------|
| November Daily Average | 13,394 | 35,462  | 14,019    | 19,914   | 12,153 | 15,780   | 21,118 |
| October Daily Average  | 17,748 | 54,144  | 18,369    | 32,023   | 25,759 | 21,682   | 20,765 |
| MoM% Change            | -24.5% | -34.5%  | -23.7%    | -37.8%   | -52.8% | -27.2%   | 1.7%   |
| 2022 Daily Average     | 15,943 | 22,940  | 15,644    | 8,599    | 15,200 | 15,479   | 23,305 |
| % v 2022 Change        | -16.0% | 54.6%   | -10.4%    | 131.6%   | -20.0% | 1.9%     | -9.4%  |
| 2021 Daily Average     | 15,577 | 19,963  | 13,088    | 17,623   | 30,694 | 27,277   | 11,908 |
| % v 2021 Change        | -14.0% | 77.6%   | 7.1%      | 13.0%    | -60.4% | -42.2%   | 77.3%  |
| 2019 Daily Average     | 42,220 | 38,684  | 36,627    | 36,525   | 41,094 | 31,731   | 20,118 |
| % v 2019 Change        | -68.3% | -8.3%   | -61.7%    | -45.5%   | -70.4% | -50.3%   | 5.0%   |

|                        | Monday | Tuesday | Wednesday | Thursday | Friday | Saturday | Sunday |
|------------------------|--------|---------|-----------|----------|--------|----------|--------|
| November Daily Average | 8,255  | 17,880  | 20,102    | 19,043   | 16,434 | 14,125   | 11,175 |
| October Daily Average  | 11,688 | 25,937  | 28,661    | 26,185   | 19,530 | 15,957   | 7,870  |
| MoM% Change            | -29.4% | -31.1%  | -29.9%    | -27.3%   | -15.9% | -11.5%   | 42.0%  |
| 2022 Daily Average     | 10,891 | 17,405  | 19,489    | 15,752   | 17,579 | 13,069   | 9,274  |
| % v 2022 Change        | -24.2% | 2.7%    | 3.1%      | 20.9%    | -6.5%  | 8.1%     | 20.5%  |
| 2021 Daily Average     | 9,066  | 10,855  | 15,111    | 12,013   | 16,153 | 9,997    | 6,588  |
| % v 2021 Change        | -8.9%  | 64.7%   | 33.0%     | 58.5%    | 1.7%   | 41.3%    | 69.6%  |
| 2019 Daily Average     | 29,829 | 32,068  | 29,802    | 27,714   | 27,839 | 16,226   | 9,299  |
| % v 2019 Change        | -72.3% | -44.2%  | -32.5%    | -31.3%   | -41.0% | -12.9%   | 20.2%  |

| Weekend       | Average |
|---------------|---------|
| Morning       | 1,411   |
| Lunch         | 2,860   |
| ■ Afternoon   | 3,481   |
| Early Evening | 2,857   |
| Evening       | 1,658   |

|                        | Monday | Tuesday | Wednesday | Thursday | Friday | Saturday | Sunday |
|------------------------|--------|---------|-----------|----------|--------|----------|--------|
| November Daily Average | 17,360 | 19,886  | 17,989    | 26,845   | 22,578 | 16,320   | 14,691 |
| October Daily Average  | 23,835 | 29,293  | 24,292    | 40,455   | 32,240 | 21,344   | 14,135 |
| MoM% Change            | -27.2% | -32.1%  | -25.9%    | -33.6%   | -30.0% | -23.5%   | 3.9%   |
| 2022 Daily Average     | 22,437 | 17,135  | 18,164    | 25,754   | 29,012 | 17,754   | 18,371 |
| % v 2022 Change        | -22.6% | 16.1%   | -1.0%     | 4.2%     | -22.2% | -8.1%    | -20.0% |
| 2021 Daily Average     | 20,082 | 12,339  | 16,041    | 19,582   | 21,042 | 14,423   | 10,564 |
| % v 2021 Change        | -13.6% | 61.2%   | 12.1%     | 37.1%    | 7.3%   | 13.2%    | 39.1%  |
| 2019 Daily Average     | 37,681 | 37,571  | 37,072    | 32,413   | 33,092 | 17,107   | 12,859 |
| % v 2019 Change        | -53.9% | -47.1%  | -51.5%    | -17.2%   | -31.8% | -4.6%    | 14.3%  |

| November Daily Average | Monday<br><b>25,679</b> | Tuesday<br><b>25,693</b> | Wednesday<br>25,154 | Thursday<br><b>24,971</b> | Friday<br><b>23,961</b> | Saturday <b>24,548</b> | Sunday<br><b>18,748</b> |
|------------------------|-------------------------|--------------------------|---------------------|---------------------------|-------------------------|------------------------|-------------------------|
| October Daily Average  | 29,149                  | 34,713                   | 32,563              | 32,233                    | 30,656                  | 27,546                 | 24,432                  |
| MoM% Change            | -11.9%                  | -26.0%                   | -22.8%              | -22.5%                    | -21.8%                  | -10.9%                 | -23.3%                  |
| 2022 Daily Average     | 16,893                  | 18,783                   | 17,860              | 16,647                    | 15,319                  | 14,441                 | 13,470                  |
| % v 2022 Change        | 52.0%                   | 36.8%                    | 40.8%               | 50.0%                     | 56.4%                   | 70.0%                  | 39.2%                   |
| 2021 Daily Average     | 15,160                  | 17,710                   | 18,541              | 17,169                    | 19,699                  | 19,947                 | 15,521                  |
| % v 2021 Change        | 69.4%                   | 45.1%                    | 35.7%               | 45.4%                     | 21.6%                   | 23.1%                  | 20.8%                   |

Location started April 2021

| November Daily Average | Monday <b>27,340</b> | Tuesday<br><b>57,211</b> | Wednesday<br>32,478 | Thursday <b>57,176</b> | Friday<br><b>47,173</b> | Saturday<br><b>42,966</b> | Sunday<br><b>25,236</b> |
|------------------------|----------------------|--------------------------|---------------------|------------------------|-------------------------|---------------------------|-------------------------|
| October Daily Average  | 36,965               | 87,807                   | 43,717              | 80,765                 | 68,700                  | 55,772                    | 21,108                  |
| MoM% Change            | -26.0%               | -34.8%                   | -25.7%              | -29.2%                 | -31.3%                  | -23.0%                    | 19.6%                   |
| 2022 Daily Average     | 38,553               | 49,638                   | 36,247              | 49,853                 | 59,746                  | 46,607                    | 26,253                  |
| % v 2022 Change        | -29.1%               | 15.3%                    | -10.4%              | 14.7%                  | -21.0%                  | -7.8%                     | -3.9%                   |
| 2021 Daily Average     | 34,511               | 35,751                   | 32,022              | 39,996                 | 43,217                  | 29,508                    | 15,080                  |
| % v 2021 Change        | -20.8%               | 60.0%                    | 1.4%                | 43.0%                  | 9.2%                    | 45.6%                     | 67.3%                   |