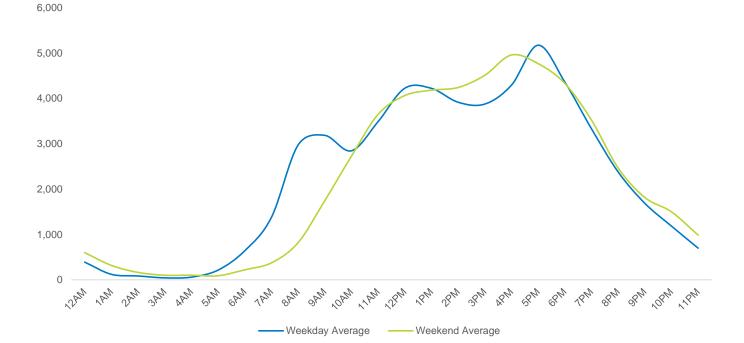

5   | 42,020 |
| October Daily Average  | 49,831 | 80,552  | 80,182    | 82,964   | 76,320 | 70,543   | 62,594 |
| MoM% Change            | -26.6% | -33.4%  | -25.7%    | -23.7%   | -20.5% | -11.4%   | -32.9% |
| 2022 Daily Average     | 49,586 | 51,549  | 56,427    | 55,977   | 56,226 | 62,222   | 35,511 |
| % v 2022 Change        | -26.2% | 4.1%    | 5.6%      | 13.1%    | 7.9%   | 0.4%     | 18.3%  |
| 2021 Daily Average     | 35,695 | 22,678  | 22,484    | 27,375   | 31,786 | 25,465   | 18,259 |
| % v 2021 Change        | 2.5%   | 136.6%  | 165.1%    | 131.3%   | 90.8%  | 145.4%   | 130.1% |
| 2019 Daily Average     | 78,994 | 80,703  | 79,630    | 75,520   | 82,425 | 67,190   | 38,158 |
| % v 2019 Change        | -53.7% | -33.5%  | -25.1%    | -16.1%   | -26.4% | -7.0%    | 10.1%  |









|                        | Monday | Tuesday | Wednesday | Thursday | Friday | Saturday | Sunday |
|------------------------|--------|---------|-----------|----------|--------|----------|--------|
| November Daily Average | 40,016 | 76,875  | 54,915    | 76,699   | 64,027 | 58,522   | 55,846 |
| October Daily Average  | 54,343 | 115,583 | 73,408    | 109,334  | 86,790 | 71,270   | 42,629 |
| MoM% Change            | -26.4% | -33.5%  | -25.2%    | -29.8%   | -26.2% | -17.9%   | 31.0%  |
| 2022 Daily Average     | 57,199 | 66,625  | 51,806    | 65,527   | 76,604 | 60,076   | 54,238 |
| % v 2022 Change        | -30.0% | 15.4%   | 6.0%      | 17.0%    | -16.4% | -2.6%    | 3.0%   |
| 2021 Daily Average     | 50,071 | 48,000  | 43,317    | 52,565   | 57,913 | 48,729   | 31,215 |
| % v 20