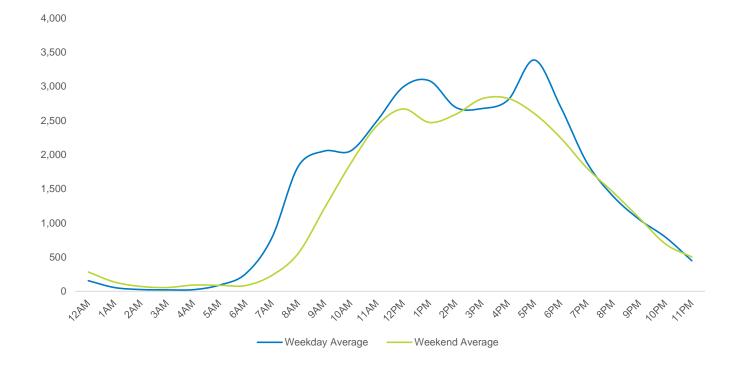

| Weeken        | d Average |
|---------------|-----------|
| Morning       | 9,517     |
| Lunch         | 13,059    |
| ■ Afternoon   | 12,650    |
| Early Evening | 10,632    |
| Evening       | 5,911     |

| Weekend       | d Average |
|---------------|-----------|
| Morning       | 5,806     |
| Lunch         | 9,911     |
| ■ Afternoon   | 10,046    |
| Early Evening | 8,509     |
| Evening       | 4,929     |
|               |           |

| Weekend       | Average |
|---------------|---------|
| Morning       | 1,411   |
| Lunch         | 2,860   |
| ■ Afternoon   | 3,481   |
| Early Evening | 2,857   |
| Evening       | 1,658   |

|                        | Monday | Tuesday | Wednesday | Thursday | Friday | Saturday | Sunday |
|------------------------|--------|---------|-----------|----------|--------|----------|--------|
| November Daily Average | 17,360 | 19,886  | 17,989    | 26,845   | 22,578 | 16,320   | 14,691 |
| October Daily Average  | 23,835 | 29,293  | 24,292    | 40,455   | 32,240 | 21,344   | 14,135 |
| MoM% Change            | -27.2% | -32.1%  | -25.9%    | -33.6%   | -30.0% | -23.5%   | 3.9%   |
| 2022 Daily Average     | 22,437 | 17,135  | 18,164    | 25,754   | 29,012 | 17,754   | 18,371 |
| % v 2022 Change        | -22.6% | 16.1%   | -1.0%     | 4.2%     | -22.2% | -8.1%    | -20.0% |
| 2021 Daily Average     | 20,082 | 12,339  | 16,041    | 19,582   | 21,042 | 14,423   | 10,564 |
| % v 2021 Change        | -13.6% | 61.2%   | 12.1%     | 37.1%    | 7.3%   | 13.2%    | 39.1%  |
| 2019 Daily Average     | 37,681 | 37,571  | 37,072    | 32,413   | 33,092 | 17,107   | 12,859 |
| % v 2019 Change        | -53.9% | -47.1%  | -51.5%    | -17.2%   | -31.8% | -4.6%    | 14.3%  |