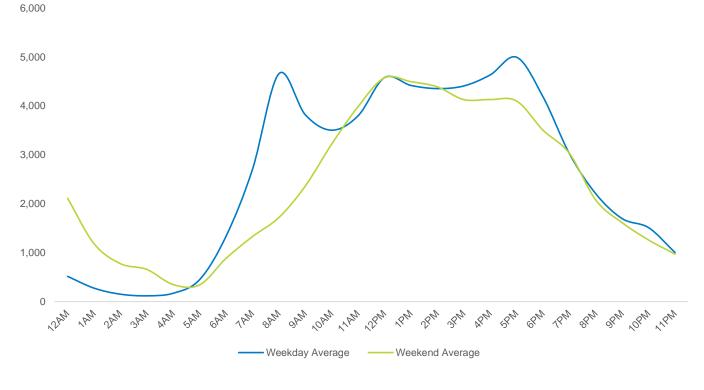

#### **Average Pedestrian Counts by Weekday**

<sup>\*</sup>Counts for Grand Central Terminal are only for the entrance to Grand Central Terminal corner of Vanderbilt Ave and 42nd St.

|                        | Monday | Tuesday | Wednesday | Thursday | Friday | Saturday | Sunday |
|------------------------|--------|---------|-----------|----------|--------|----------|--------|
| November Daily Average | 30,899 | 32,974  | 35,415    | 42,438   | 37,082 | 37,026   | 24,705 |
| October Daily Average  | 39,299 | 49,157  | 47,043    | 49,737   | 41,969 | 35,475   | 30,458 |
| MoM% Change            | -21.4% | -32.9%  | -24.7%    | -14.7%   | -11.6% | 4.4%     | -18.9% |
| 2022 Daily Average     | 32,996 | 28,963  | 32,479    | 42,430   | 37,884 | 38,898   | 24,672 |
| % v 2022 Change        | -6.4%  | 13.8%   | 9.0%      | 0.0%     | -2.1%  | -4.8%    | 0.1%   |
| 2021 Daily Average     | 23,128 | 22,678  | 22,484    | 27,375   | 31,786 | 25,465   | 18,259 |
| % v 2021 Change        | 33.6%  | 45.4%   | 57.5%     | 55.0%    | 16.7%  | 45.4%    | 35.3%  |
| 2019 Daily Average     | 37,177 | 33,743  | 35,295    | 34,311   | 36,097 | 27,880   | 18,093 |
| % v 2019 Change        | -16.9% | -2.3%   | 0.3%      | 23.7%    | 2.7%   | 32.8%    | 36.5%  |

|                        | Monday | Tuesday | Wednesday | Thursday | Friday | Saturday | Sunday |
|------------------------|--------|---------|-----------|----------|--------|----------|--------|
| November Daily Average | 36,591 | 53,660  | 59,604    | 63,332   | 60,663 | 62,485   | 42,020 |
| October Daily Average  | 49,831 | 80,552  | 80,182    | 82,964   | 76,320 | 70,543   | 62,594 |
| MoM% Change            | -26.6% | -33.4%  | -25.7%    | -23.7%   | -20.5% | -11.4%   | -32.9% |
| 2022 Daily Average     | 49,586 | 51,549  | 56,427    | 55,977   | 56,226 | 62,222   | 35,511 |
| % v 2022 Change        | -26.2% | 4.1%    | 5.6%      | 13.1%    | 7.9%   | 0.4%     | 18.3%  |
| 2021 Daily Average     | 35,695 | 22,678  | 22,484    | 27,375   | 31,786 | 25,465   | 18,259 |
| % v 2021 Change        | 2.5%   | 136.6%  | 165.1%    | 131.3%   | 90.8%  | 145.4%   | 130.1% |
| 2019 Daily Average     | 78,994 | 80,703  | 79,630    | 75,520   | 82,425 | 67,190   | 38,158 |
| % v 2019 Change        | -53.7% | -33.5%  | -25.1%    | -16.1%   | -26.4% | -7.0%    | 10.1%  |

|                        | Monday | Tuesday | Wednesday | Thursday | Friday | Saturday | Sunday |
|------------------------|--------|---------|-----------|----------|--------|----------|--------|
| November Daily Average | 40,016 | 76,875  | 54,915    | 76,699   | 64,027 | 58,522   | 55,846 |
| October Daily Average  | 54,343 | 115,583 | 73,408    | 109,334  | 86,790 | 71,270   | 42,629 |
| MoM% Change            | -26.4% | -33.5%  | -25.2%    | -29.8%   | -26.2% | -17.9%   | 31.0%  |
| 2022 Daily Average     | 57,199 | 66,625  | 51,806    | 65,527   | 76,604 | 60,076   | 54,238 |
| % v 2022 Change        | -30.0% | 15.4%   | 6.0%      | 17.0%    | -16.4% | -2.6%    | 3.0%   |
| 2021 Daily Average     | 50,071 | 48,000  | 43,317    | 52,565   | 57,913 | 48,729   | 31,215 |
| % v 2021 Change        | -20.1% | 60.2%   | 26.8%     | 45.9%    | 10.6%  | 20.1%    | 78.9%  |
| 2019 Daily Average     | 73,900 | 66,773  | 63,263    | 59,322   | 68,682 | 46,612   | 32,494 |
| % v 2019 Change        | -45.9% | 15.1%   | -13.2%    | 29.3%    | -6.8%  | 25.6%    | 71.9%  |

|                        | Monday | Tuesday | Wednesday | Thursday | Friday | Saturday | Sunday |
|------------------------|--------|---------|-----------|----------|--------|----------|--------|
| November Daily Average | 21,375 | 23,765  | 24,304    | 24,821   | 21,624 | 16,670   | 12,382 |
| October Daily Average  | 27,374 | 35,252  | 33,593    | 35,662   | 30,680 | 19,226   | 16,961 |
| MoM% Change            | -21.9% | -32.6%  | -27.7%    | -30.4%   | -29.5% | -13.3%   | -27.0% |
| 2022 Daily Average     | 20,160 | 22,179  | 22,714    | 21,602   | 19,003 | 16,001   | 11,571 |
| % v 2022 Change        | 6.0%   | 7.2%    | 7.0%      | 14.9%    | 13.8%  | 4.2%     | 7.0%   |
| 2021 Daily Average     | 23,200 | 48,000  | 43,317    | 52,565   | 57,913 | 48,729   | 31,215 |
| % v 2021 Change        | -7.9%  | -50.5%  | -43.9%    | -52.8%   | -62.7% | -65.8%   | -60.3% |
| 2019 Daily Average     | 31,549 | 32,472  | 33,221    | 31,783   | 33,811 | 14,653   | 10,164 |
| % v 2019 Change        | -32.2% | -26.8%  | -26.8%    | -21.9%   | -36.0% | 13.8%    | 21.8%  |

|                        | Monday | Tuesday | Wednesday | Thursday | Friday | Saturday | Sunday |
|------------------------|--------|---------|-----------|----------|--------|----------|--------|
| November Daily Average | 35,539 | 38,970  | 40,892    | 41,651   | 43,903 | 47,070   | 35,177 |
| October Daily Average  | 45,983 | 54,552  | 50,929    | 54,664   | 53,539 | 51,884   | 43,725 |
| MoM% Change            | -22.7% | -28.6%  | -19.7%    | -23.8%   | -18.0% | -9.3%    | -19.5% |
| 2022 Daily Average     | 29,781 | 30,255  | 31,095    | 30,495   | 28,619 | 27,616   | 25,258 |
| % v 2022 Change        | 19.3%  | 28.8%   | 31.5%     | 36.6%    | 53.4%  | 70.4%    | 39.3%  |
| 2021 Daily Average     | 23,659 | 26,077  | 28,227    | 28,578   | 30,988 | 33,722   | 25,015 |
| % v 2021 Change        | 50.2%  | 49.4%   | 44.9%     | 45.7%    | 41.7%  | 39.6%    | 40.6%  |
| 2019 Daily Average     | 52,833 | 54,420  | 54,307    | 52,389   | 57,339 | 56,103   | 36,184 |
| % v 2019 Change        | -32.7% | -28.4%  | -24.7%    | -20.5%   | -23.4% | -16.1%   | -2.8%  |