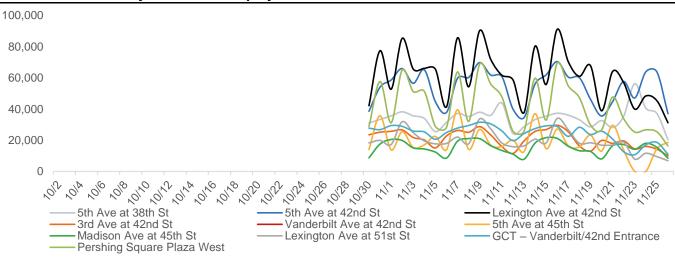

## **Pedestrian Counts by Location Group by Date**

#### **Pedestrian Counts by Location Group by Date**

|            | 5th Ave at<br>38th St | 5th Ave at<br>42nd St | Lexington<br>Ave at 42nd<br>St | 3rd Ave at<br>42nd St | Vanderbilt Ave<br>at 42nd St | 5th Ave at<br>45th St | Madison<br>Ave at 45th<br>St | Lexington<br>Ave at 51st<br>St |  |
|------------|-----------------------|-----------------------|--------------------------------|-----------------------|------------------------------|-----------------------|------------------------------|--------------------------------|--|
| 10/30/2023 | 30,992                | 38,529                | 42,129                         | 23,481                | 37,174                       | 14,101                | 8,688                        | 18,281                         |  |
| 10/31/2023 | 33,357                | 54,023                | 77,397                         | 25,156                | 37,972                       | 35,705                | 17,530                       | 19,902                         |  |
| 11/01/2023 | 35,604                | 58,577                | 52,728                         | 25,701                | 37,668                       | 13,773                | 20,473                       | 17,228                         |  |
| 11/02/2023 | 38,219                | 65,979                | 85,364                         | 26,572                | 40,463                       | 25,479                | 19,812                       | 31,827                         |  |
| 11/03/2023 | 35,671                | 56,479                | 65,636                         | 21,757                | 39,074                       | 15,360                | 15,068                       | 24,857                         |  |
| 11/04/2023 | 33,961                | 65,160                | 66,093                         | 20,170                | 45,307                       | 17,038                | 14,373                       | 19,540                         |  |
| 11/05/2023 | 25,518                | 44,696                | 65,540                         | 15,046                | 36,524                       | 22,463                | 12,371                       | 17,709                         |  |
| 11/06/2023 | 31,397                | 37,814                | 41,351                         | 22,724                | 34,941                       | 13,844                | 8,530                        | 17,940                         |  |
| 11/07/2023 | 37,174                | 59,824                | 85,705                         | 26,258                | 42,976                       | 39,533                | 19,406                       | 22,035                         |  |
| 11/08/2023 | 35,230                | 60,274                | 54,261                         | 25,115                | 42,452                       | 14,176                | 21,061                       | 17,726                         |  |
| 11/09/2023 | 37,978                | 69,832                | 90,352                         | 28,715                | 43,900                       | 26,971                | 20,971                       | 33,681                         |  |
| 11/10/2023 | 36,026                | 61,786                | 71,800                         | 23,348                | 48,224                       | 16,800                | 16,487                       | 27,194                         |  |
| 11/11/2023 | 43,882                | 60,825                | 61,687                         | 15,946                | 47,055                       | 15,907                | 13,416                       | 18,242                         |  |
| 11/12/2023 | 24,400                | 40,074                | 58,769                         | 11,503                | 32,759                       | 20,139                | 11,092                       | 15,878                         |  |
| 11/13/2023 | 28,620                | 34,480                | 37,708                         | 19,495                | 33,442                       | 12,622                | 7,782                        | 16,358                         |  |
| 11/14/2023 | 33,236                | 56,061                | 80,314                         | 25,659                | 39,419                       | 37,040                | 18,183                       | 20,646                         |  |
| 11/15/2023 | 35,426                | 61,924                | 55,751                         | 26,843                | 39,335                       | 14,565                | 21,636                       | 18,210                         |  |
| 11/16/2023 | 37,298                | 70,425                | 91,130                         | 29,566                | 40,901                       | 27,204                | 21,147                       | 33,973                         |  |
| 11/17/2023 | 36,065                | 60,494                | 70,299                         | 25,380                | 40,873                       | 16,450                | 16,141                       | 26,628                         |  |
| 11/18/2023 | 33,104                | 60,122                | 60,969                         | 16,346                | 47,032                       | 15,722                | 13,263                       | 18,031                         |  |
| 11/19/2023 | 28,567                | 46,284                | 67,867                         | 13,008                | 40,380                       | 23,259                | 12,810                       | 18,343                         |  |
| 11/20/2023 | 32,586                | 35,542                | 38,876                         | 19,800                | 36,598                       | 13,008                | 8,020                        | 16,862                         |  |
| 11/21/2023 | 28,129                | 44,730                | 64,085                         | 17,986                | 35,512                       | 29,568                | 16,401                       | 16,961                         |  |
| 11/22/2023 | 35,398                | 57,641                | 56,919                         | 19,556                | 44,114                       | 13,563                | 17,237                       | 18,792                         |  |
| 11/23/2023 | 56,258                | 47,090                | 39,950                         | 14,429                | 41,338                       |                       | 14,243                       | 7,897                          |  |
| 11/24/2023 | 40,567                | 63,891                | 48,374                         | 16,012                | 47,442                       |                       | 18,040                       | 11,632                         |  |
| 11/25/2023 | 37,156                | 63,832                | 45,339                         | 14,217                | 48,884                       | 14,451                | 15,447                       | 9,466                          |  |
| 11/26/2023 | 20,334                | 37,027                | 31,209                         | 9,971                 | 31,046                       | 18,609                | 8,425                        | 6,834                          |  |

### Pedestrian Counts by Location Group by Date cont.

|            | GCT –<br>Vanderbilt/4 | Pershing     |
|------------|-----------------------|--------------|
|            | 2nd                   | Square Plaza |
|            | Entrance              | West         |
| 10/30/2023 | 27,763                | 28,786       |
| 10/31/2023 | 26,780                | 57,603       |
| 11/01/2023 | 29,383                | 31,151       |
| 11/02/2023 | 28,878                | 65,088       |
| 11/03/2023 | 25,875                | 51,190       |
| 11/04/2023 | 25,325                | 51,281       |
| 11/05/2023 | 20,613                | 28,852       |
| 11/06/2023 | 24,906                | 28,255       |
| 11/07/2023 | 27,785                | 63,785       |
| 11/08/2023 | 29,434                | 32,053       |
| 11/09/2023 | 31,499                | 68,885       |
| 11/10/2023 | 30,448                | 56,004       |
| 11/11/2023 | 25,957                | 47,865       |
| 11/12/2023 | 19,707                | 25,876       |
| 11/13/2023 | 24,238                | 25,765       |
| 11/14/2023 | 27,452                | 59,770       |
| 11/15/2023 | 29,181                | 32,933       |
| 11/16/2023 | 28,792                | 69,477       |
| 11/17/2023 | 22,475                | 54,833       |
| 11/18/2023 | 28,314                | 47,311       |
| 11/19/2023 | 23,678                | 29,879       |
| 11/20/2023 | 25,807                | 26,554       |
| 11/21/2023 | 20,753                | 47,687       |
| 11/22/2023 | 12,618                | 33,774       |
| 11/23/2023 | 10,713                | 25,254       |
| 11/24/2023 | 17,044                | 26,665       |
| 11/25/2023 | 18,596                | 25,407       |
| 11/26/2023 | 10,995                | 16,335       |