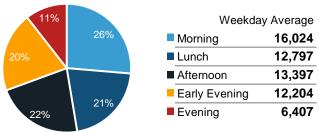

| November Daily Average | Monday<br><b>25,679</b> | Tuesday<br><b>25,693</b> | Wednesday<br>25,154 | Thursday<br><b>24,971</b> | Friday<br><b>23,961</b> | Saturday <b>24,548</b> | Sunday<br><b>18,748</b> |
|------------------------|-------------------------|--------------------------|---------------------|---------------------------|-------------------------|------------------------|-------------------------|
| October Daily Average  | 29,149                  | 34,713                   | 32,563              | 32,233                    | 30,656                  | 27,546                 | 24,432                  |
| MoM% Change            | -11.9%                  | -26.0%                   | -22.8%              | -22.5%                    | -21.8%                  | -10.9%                 | -23.3%                  |
| 2022 Daily Average     | 16,893                  | 18,783                   | 17,860              | 16,647                    | 15,319                  | 14,441                 | 13,470                  |
| % v 2022 Change        | 52.0%                   | 36.8%                    | 40.8%               | 50.0%                     | 56.4%                   | 70.0%                  | 39.2%                   |
| 2021 Daily Average     | 15,160                  | 17,710                   | 18,541              | 17,169                    | 19,699                  | 19,947                 | 15,521                  |
| % v 2021 Change        | 69.4%                   | 45.1%                    | 35.7%               | 45.4%                     | 21.6%                   | 23.1%                  | 20.8%                   |