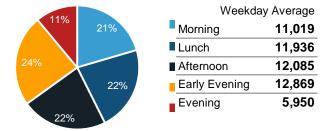

|                        | Monday | Tuesday | Wednesday | Thursday | Friday | Saturday | Sunday |
|------------------------|--------|---------|-----------|----------|--------|----------|--------|
| November Daily Average | 35,539 | 38,970  | 40,892    | 41,651   | 43,903 | 47,070   | 35,177 |
| October Daily Average  | 45,983 | 54,552  | 50,929    | 54,664   | 53,539 | 51,884   | 43,725 |
| MoM% Change            | -22.7% | -28.6%  | -19.7%    | -23.8%   | -18.0% | -9.3%    | -19.5% |
| 2022 Daily Average     | 29,781 | 30,255  | 31,095    | 30,495   | 28,619 | 27,616   | 25,258 |
| % v 2022 Change        | 19.3%  | 28.8%   | 31.5%     | 36.6%    | 53.4%  | 70.4%    | 39.3%  |
| 2021 Daily Average     | 23,659 | 26,077  | 28,227    | 28,578   | 30,988 | 33,722   | 25,015 |
| % v 2021 Change        | 50.2%  | 49.4%   | 44.9%     | 45.7%    | 41.7%  | 39.6%    | 40.6%  |
| 2019 Daily Average     | 52,833 | 54,420  | 54,307    | 52,389   | 57,339 | 56,103   | 36,184 |
| % v 2019 Change        | -32.7% | -28.4%  | -24.7%    | -20.5%   | -23.4% | -16.1%   | -2.8%  |